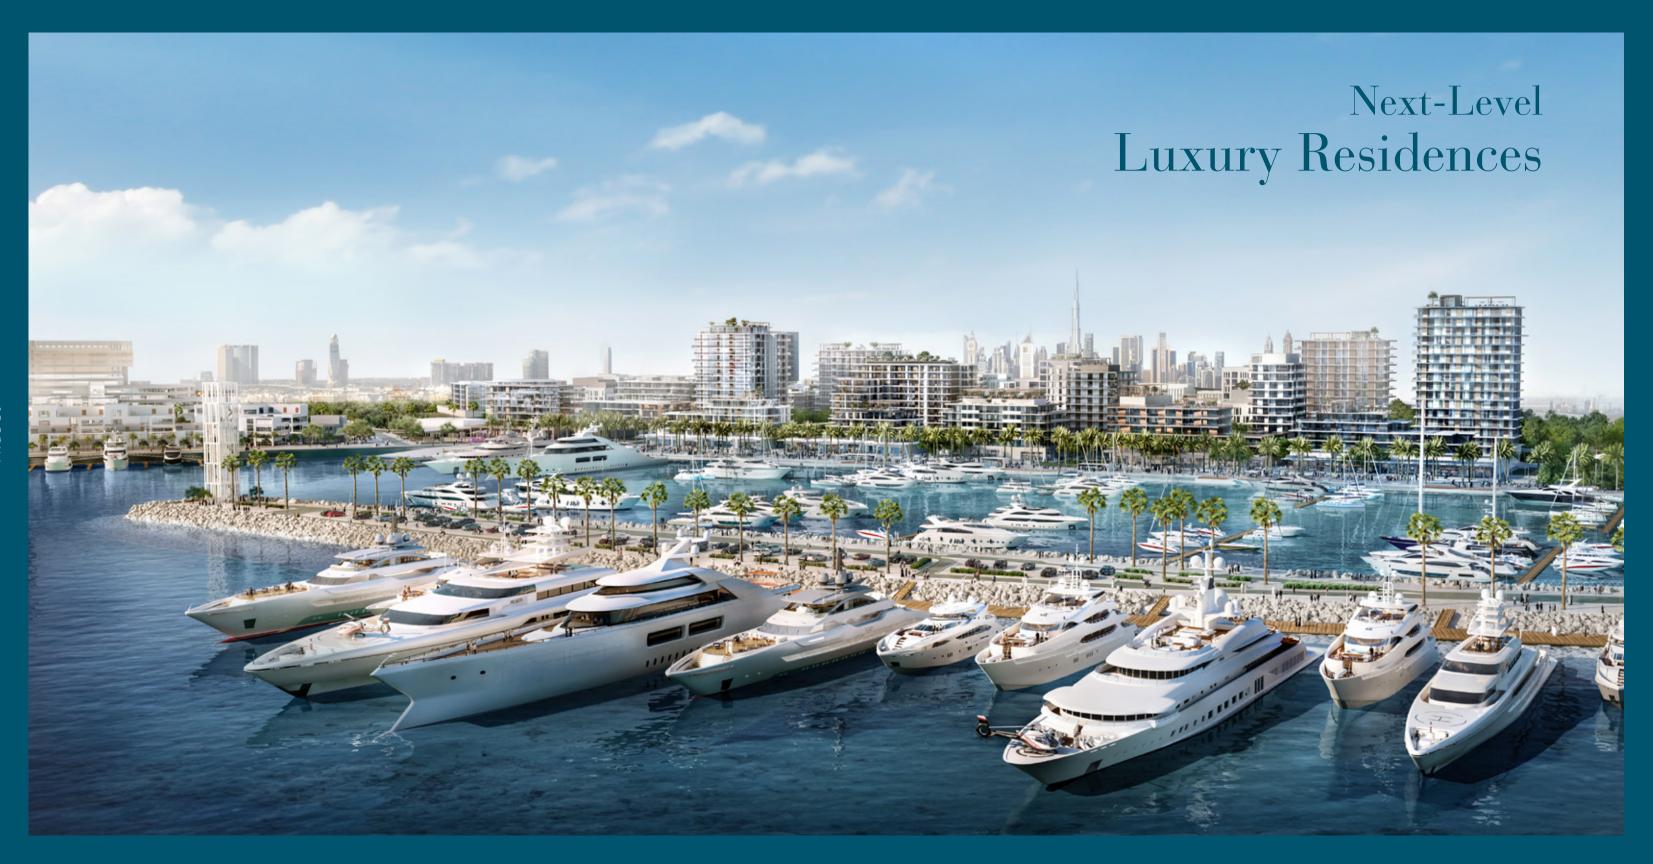

# A Premium Yachting Destination

Rashid Yachts & Marina is the new global destination for discerning yacht owners to experience Dubai's buzzing scene in an elegant environment where beauty and luxury collide.

Designed to encapsulate the ultimate modern waterfront architecture, it combines luxury residences and a full-service marina with an appealing mix of restaurants and shops, creating a unique definition of "living at sea".

### World-class Superyacht Hub

The new marina at Rashid Yachts & Marina offers convenient, hassle-free access to Dubai, accommodating 430 wet berths for yachts up to 100m long with a range of flexible berthing options, from a single night through to seasonal and annual stays.