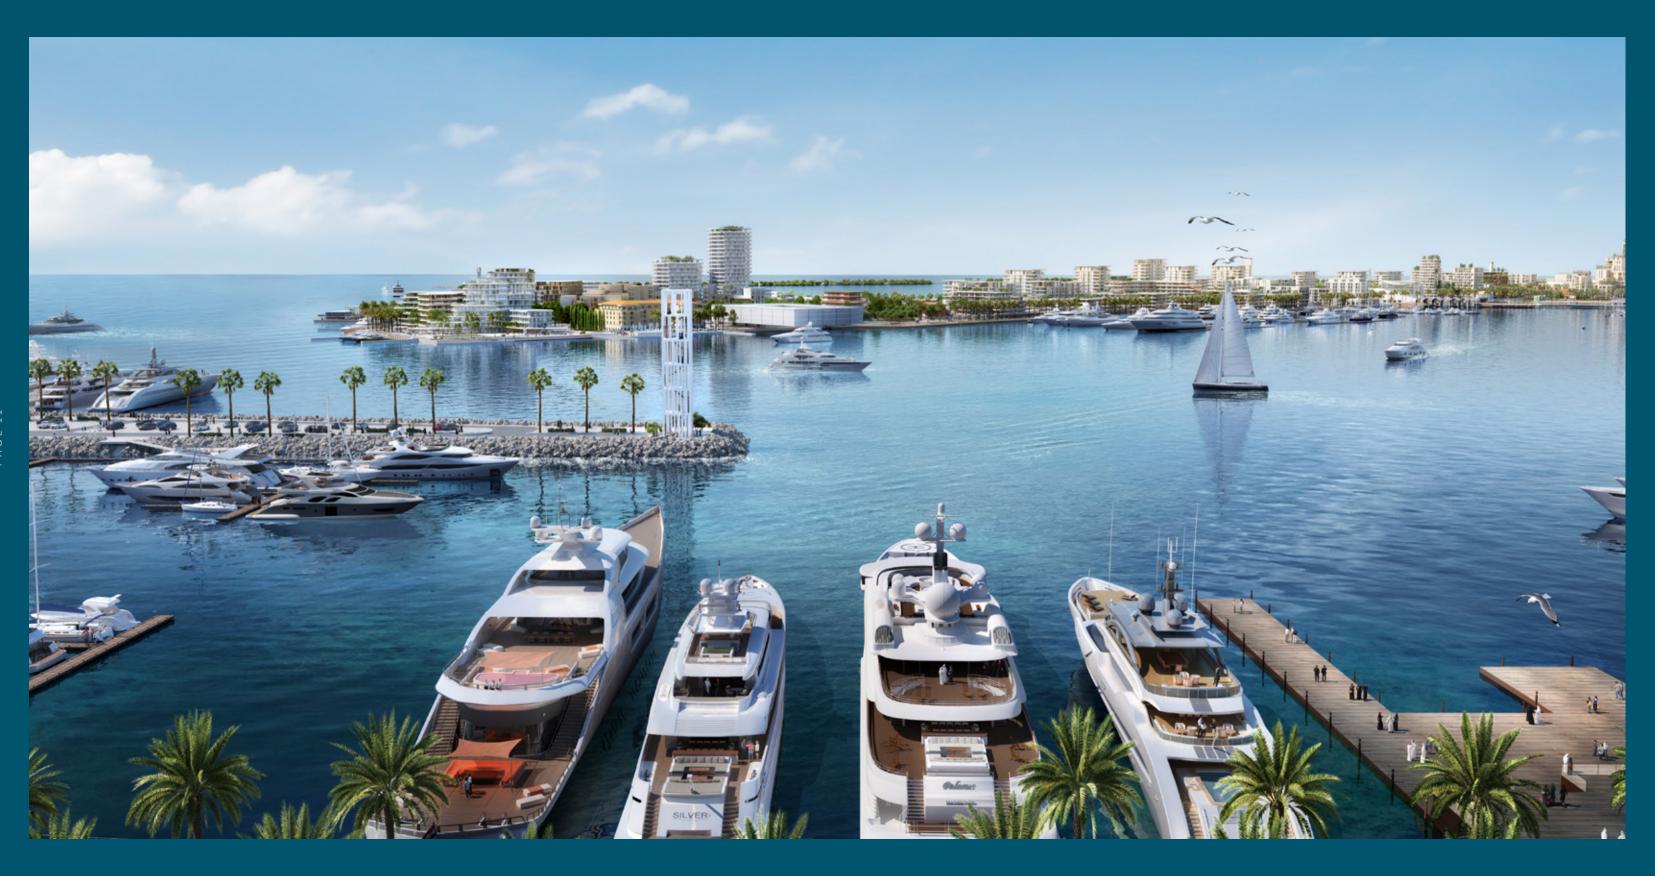

### World-class Superyacht Hub

The new marina at Rashid Yachts & Marina offers convenient, hassle-free access to Dubai, accommodating 430 wet berths for yachts up to 100m long with a range of flexible berthing options, from a single night through to seasonal and annual stays.

You will benefit from the marina's state-of-the-art facilities and an expert, multilingual marina team offering yacht assistance around the clock, in addition to a host of amenities and services that you will find at your disposal, from free Wi-Fi serving the entire marina area, to the 24-hour security on-site guard personnel and everything in between.

Yachts Up To 100M Length

A Maintained Dredge Depth of 4M Below CD

Floating Yacht Club

430 Wet Berths