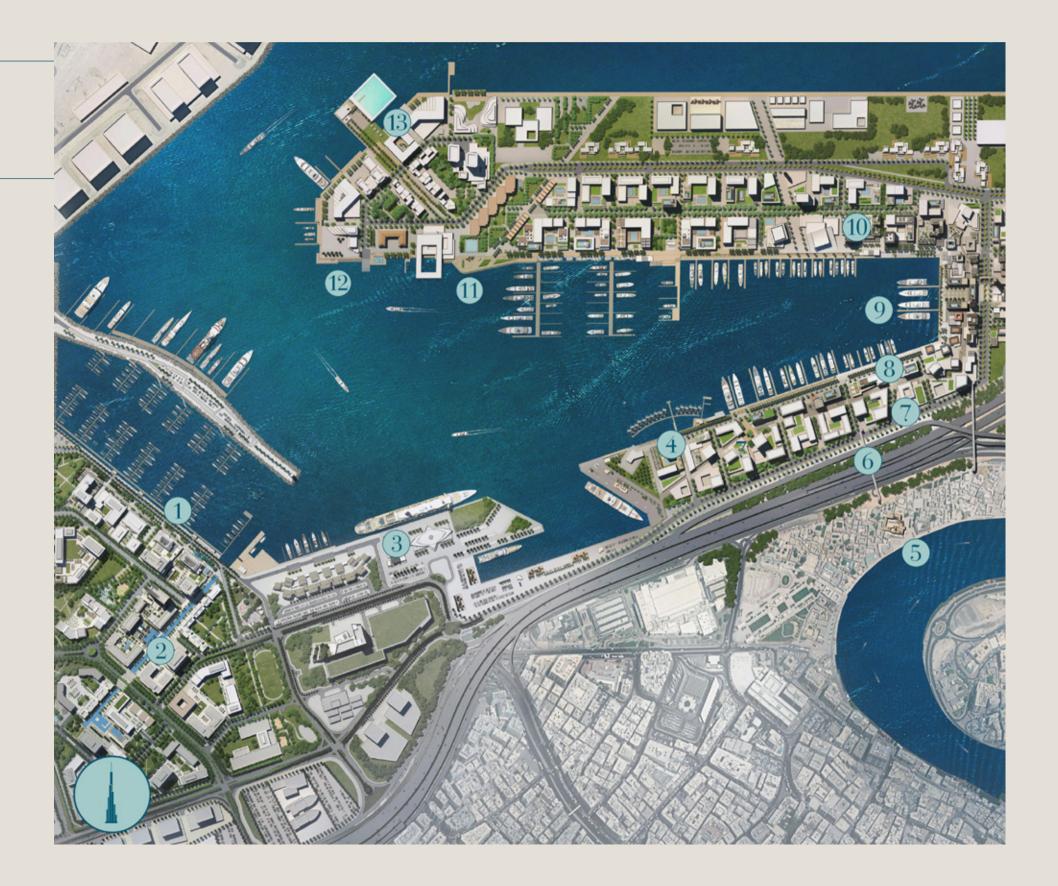

### Masterplan

- 1 The Marina & The Promenade
- 8 Floating Restaurants

2 The Canal Pool

9 Marina / Yacht Berths

3 QE2

10) The Theatre

- 4 Hospitality on the Water
- 11) Ferry Station

5 Founder's House

12) Boutique Hotel

6 Pedestrian Bridge

13) Private Beach Club

7 The Museum

The Lifestyle