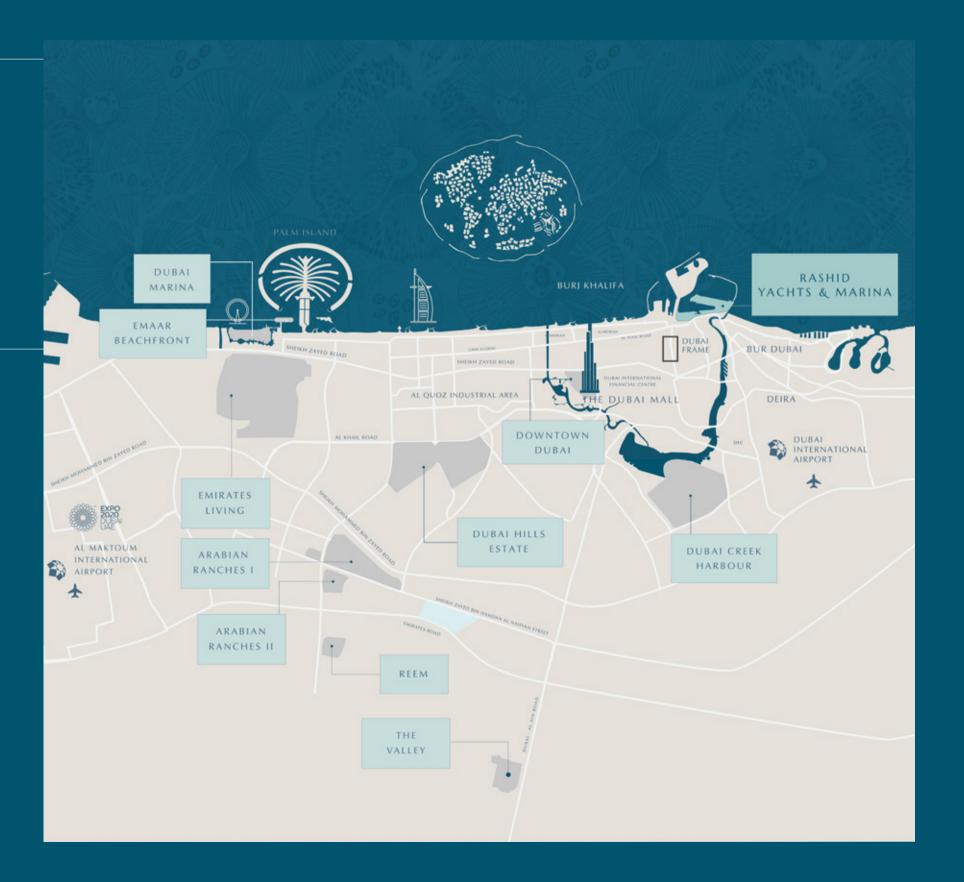

# Everything you need or want is minutes away

(10) Min.

to Sheikh Zayed Road

(15) Min

to Dubai International Airport

(20) Min.

to Downtown Dubai

to The Dubai Mall / Burj Khalifa

to Dubai Creek Harbour

### Redefining Seafront Luxury

A contemporary residential oasis offering sophisticated amenities, tranquil surroundings, and exciting nearby attractions. Located just minutes from Dubai's best destinations, Rashid Yachts & Marina offers the benefits of both retreat and adventure.