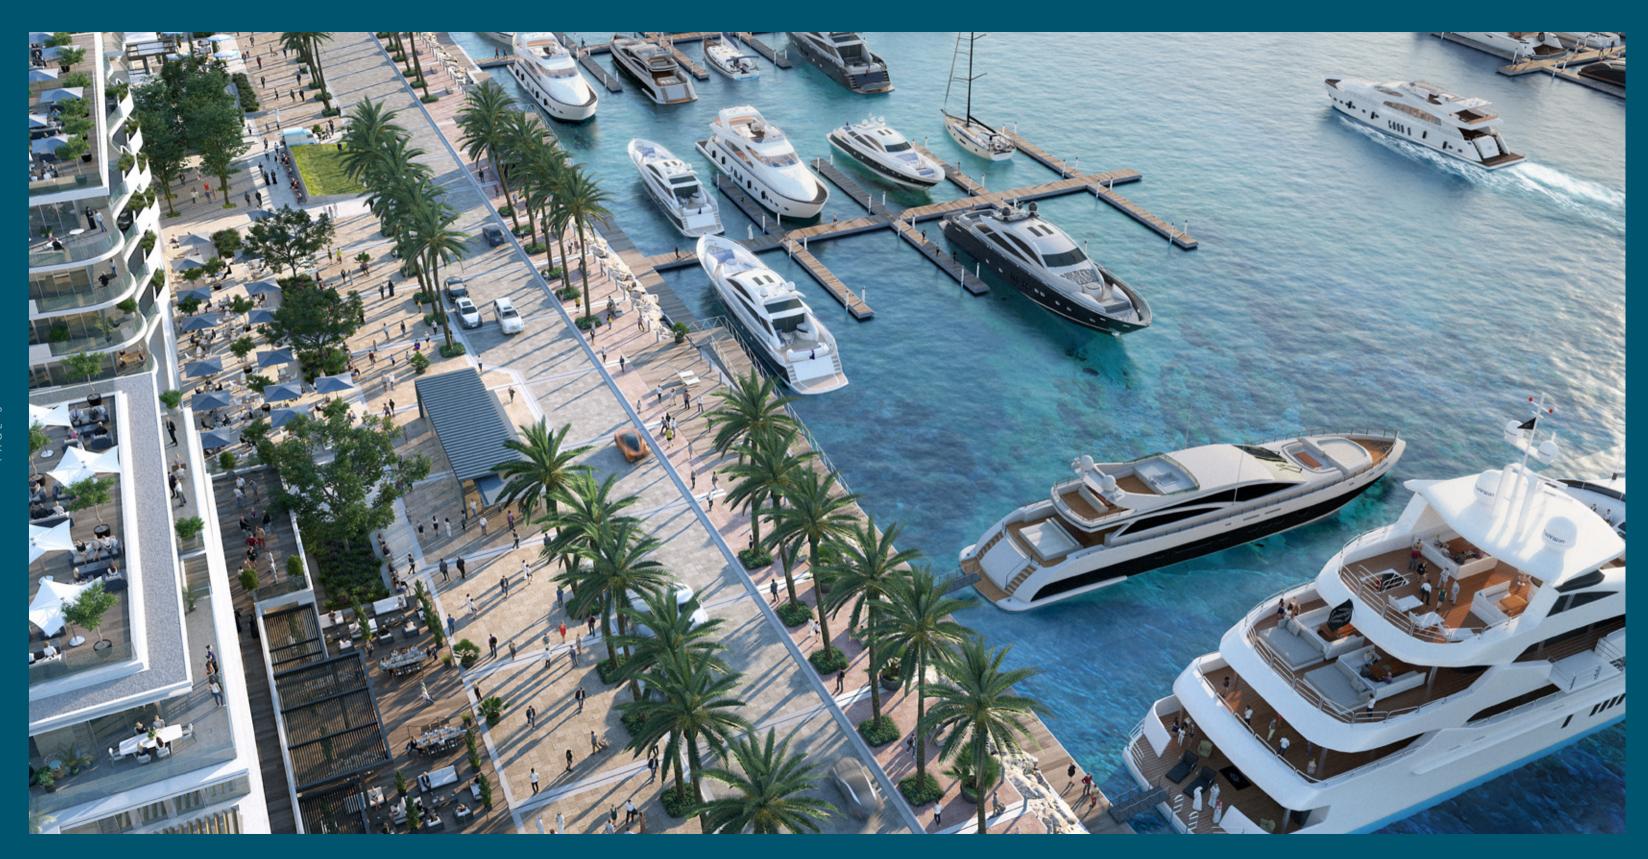

### World-class Superyacht Hub

The new marina at Rashid Yachts & Marina offers convenient, hassle-free access to Dubai, accommodating 430 wet berths for yachts up to 100m long with a range of flexible berthing options, from a single night through to seasonal and annual stays.

You will benefit from the marina's state-of-the-art facilities and an expert, multilingual marina team offering yacht assistance around the clock, in addition to a host of amenities and services that you will find at your disposal, from free Wi-Fi serving the entire marina area, to the 24-hour security on-site guard personnel and everything in between.

Yachts Up To 100M Length

A Maintained Dredge Depth of 4M Below CD

Floating Yacht Club

430 Wet Berths