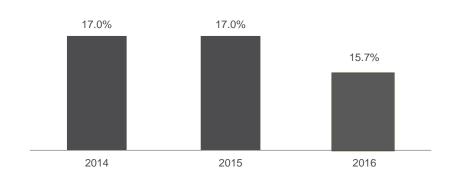

## Emaar Malls

|                                    | H1 2016 | H1 2015     | % Change |
|------------------------------------|---------|-------------|----------|
| <b>GLA</b><br>(MM SQFT)            | 5,907   | 5908        | -        |
| Occupancy Rate (%)                 | 96%     | 96%         | -        |
| Base Rent (AED MM)                 | 1,096   | 967         | 13%      |
| Turnover Rent<br>(AED MM)          | 119     | 119         | -        |
| Revenue<br>(AED MM) <sup>(1)</sup> | 1,618   | 1,452       | 11%      |
| EBITDA<br>(AED MM)                 | 1,270   | 1,143       | 11%      |
| Margin (%)                         | 78%     | <b>79</b> % | (1)%     |

#### **Key Highlights**

- Growth 29% of Base Rent renewal for leases renewed 2016.
- The Dubai Mall's Fashion Expansion scheduled for opening in H1 2017.

#### Solid Performance, Achieving a 13% Increase in Revenue in H1 2016

Income Statement