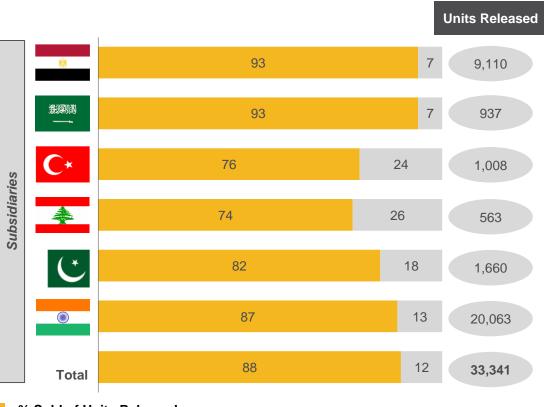

#### **Market Overview**

EMAAR

- Q2 2016 sales across all international projects amounted to AED 626 MM.
- Total international backlog amounted to AED 14.837 BN at the end of Q2 2016.
- Emaar increased its equity stake in EMGF from 48.86% to 56.54% through transfer of ownership of 7.68% from other promoter group of EMGF and gained control of the operations.

#### International Sales<sup>(1)</sup>

% Sold of Units Released