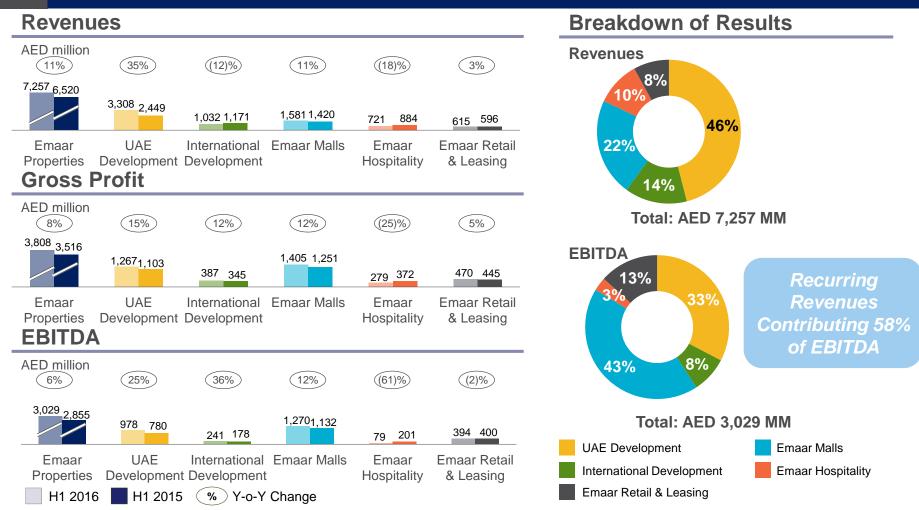

## Key Financial Highlights for the Group

EMAAR

| AED MM               | Q2 2016 | Q2 2015 | % Change | H1 2016 | H1 2015 | % Change |
|----------------------|---------|---------|----------|---------|---------|----------|
| Group Property Sales | 5,289   | 4,808   | 10%      | 10,440  | 8,459   | 23%      |
| Revenue              | 3,728   | 3,496   | 7%       | 7,257   | 6,520   | 11%      |
| Gross Profit         | 1,902   | 1,866   | 2%       | 3,808   | 3,516   | 8%       |
| Margin (%)           | 51%     | 53%     | (4)%     | 52%     | 54%     | (4)%     |
| EBITDA               | 1,537   | 1,484   | 4%       | 3,029   | 2,855   | 6%       |
| Margin (%)           | 41%     | 42%     | (3)%     | 42%     | 44%     | (5)%     |
| Net Profit           | 1,270   | 1,179   | 8%       | 2,475   | 2,205   | 12%      |
| Margin (%)           | 34%     | 34%     | -        | 34%     | 34%     | -        |
| EPS (AED/ Share)     | 0.18    | 0.16    | 13%      | 0.35    | 0.31    | 13%      |
| Equity               | 46,829  | 39,872  | 17%      | 46,829  | 39,872  | 17%      |
| Cash                 | 18,717  | 17,437  | 7%       | 18,717  | 17,437  | 7%       |
| Net Cash             | 3,641   | 4,813   | (24)%    | 3,641   | 4,813   | (24)%    |

Emaar on Track to Boost Profitability in the Coming Years

- AED 10.440 BN Group property sales achieved in H1 2016, 23% higher compared to H1 2015.
- Dubai sales increased by 45% to AED 8.854 BN in H1 2016 compared to AED 6.120 BN in H1 2015.
- **Recurring revenue** generating assets (Hospitality, Malls, and entertainment) contribute 40% of the Group's revenue and 58% of EBITDA.
- Stable performance of Hospitality with average occupancy of 84%<sup>(1)</sup> in H1 2016 compared to 83% in H1 2015; 86% for the The Address Hotels.
- Emaar launched the first mid-market Rove brand hotel the Rove Downtown Dubai.

## **Results by Segment**