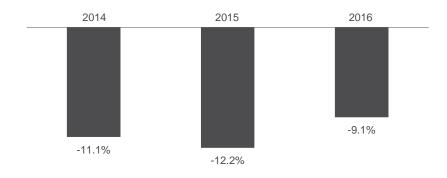

## Emaar Hospitality Group

EMAAR

|                                       | H1 2016 | H1 2015 | % Change |
|---------------------------------------|---------|---------|----------|
| Occupancy Rate (%) <sup>(1)</sup>     | 84%     | 83%     | 1%       |
| <b>RevPar</b><br>(AED) <sup>(1)</sup> | 1,018   | 1,162   | 12%      |
| <b>Room Revenue</b> (AED<br>MM)       | 282     | 360     | (22)%    |
| F&B & Other Revenue<br>(AED MM)       | 439     | 524     | (16)%    |
| <b>Total Revenue</b><br>(AED MM)      | 721     | 884     | (18)%    |
| EBITDA<br>(AED MM)                    | 79      | 201     | (61)%    |
| Margin (%)                            | 11%     | 23%     | (52)%    |

#### **Key Highlights**

 Hospitality results for H1 2015 includes The Address Downtown which is currently not in operation.

#### Emaar Hospitality Resilient, Outperforming the Broader Hospitality Market