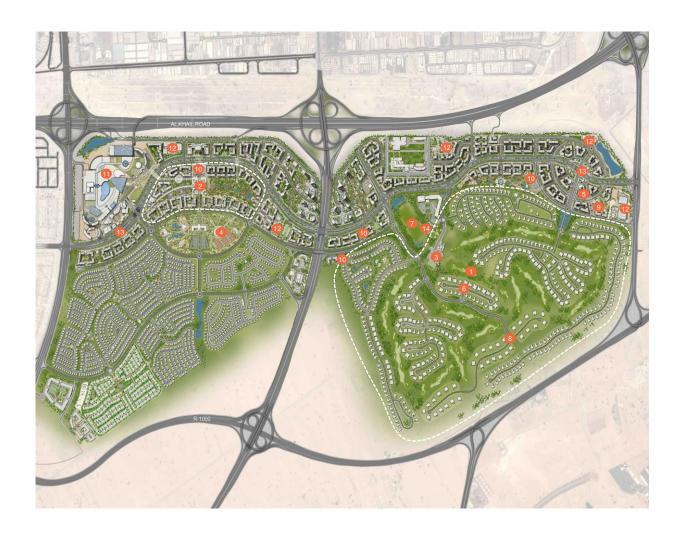

|                                 |



- 48 Tajer Residences 49 Al Manzil Hotel 50 South Ridge

51

- Burj Views
- The Address Downtown Dubai The Dubai Mall The Address Dubai Mall
- The Dubai Mall Za'beel Expansion

55 Q2 2016 Results Presentation September 20, 2016

52

53

54

## **Location of Development Projects: Arabian Ranches**





## Location of Development Projects: Dubai Hills (JV with Meeras)

Income Statement

- 1 Dubai Hills Golf Course
- 2 Mulberry/Park Heights
- Golf Club
- 4 Tennis Academy
- 5 Village Retail
- 6 Street of Dreams
- Oriving Range
- B Luxury Estate Village
- School
- 10 Juma Mosque
- 1 Regional Retail
- 12 Utilities
- 13 Metro Station
- Golf Academy



Balance Sheet

Q2 2016 Results Presentation September 20, 2016 Page 24



## Location of Development Projects: Dubai Creek (JV with Dubai Holding)

Income Statement

Balance Sheet







## **Overview of Delivery Schedule**

**Units Delivery/ Year** 







## **Overview of UAE Delivery Schedule**

| # of Units                              | Completed | Under Development | Cumulative till 2015 | 2016       | 2017  | 2018      | 2019     | 2020    |
|-----------------------------------------|-----------|-------------------|----------------------|------------|-------|-----------|----------|---------|
| Emaar Properties                        |           |                   |                      |            |       |           |          |         |
| Downtown