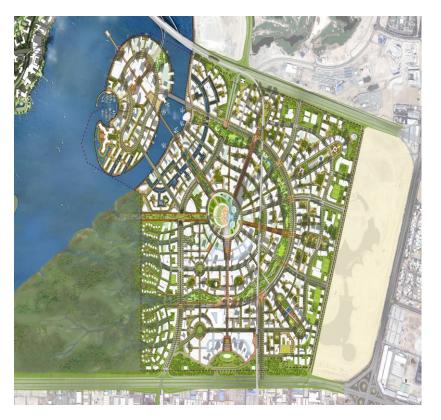

otel 50 South Ridge

51

- Burj Views
- The Address Downtown Dubai The Dubai Mall The Address Dubai Mall
- The Dubai Mall Za'beel Expansion

55 Q2 2016 Results Presentation September 20, 2016

52

53

54

## **Location of Development Projects: Arabian Ranches**





## Location of Development Projects: Dubai Hills (JV with Meeras)

Income Statement

- 1 Dubai Hills Golf Course
- 2 Mulberry/Park Heights
- Golf Club
- 4 Tennis Academy
- 5 Village Retail
- 6 Street of Dreams
- Oriving Range
- B Luxury Estate Village
- School
- 10 Juma Mosque
- 1 Regional Retail
- 12 Utilities
- 13 Metro Station
- Golf Academy



Balance Sheet

Q2 2016 Results Presentation September 20, 2016 Page 24



## Location of Development Projects: Dubai Creek (JV with Dubai Holding)

Income Statement

Balance Sheet







## **Overview of Delivery Schedule**

**Units Delivery/ Year** 







## **Overview of UAE Delivery Schedule**

| # of Units                              | Completed | Under Development | Cumulative till 2015 | 2016       | 2017  | 2018      | 2019     | 2020    |
|-----------------------------------------|-----------|-------------------|----------------------|------------|-------|-----------|----------|---------|
| Emaar Properties                        |           |                   |                      |            |       |           |          |         |
| Downtown                                | 9,879     | 6,637             | 9,879                | 533        | 1,795 | 1,463     | 1,922    | 924     |
| Dubai Marina                            | 4,450     | 466