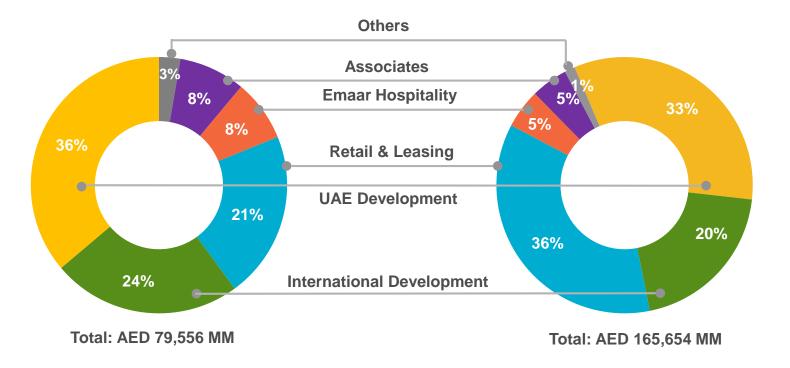

#### 5% 5% +5,104107,998 +5,345 103,248 33% +159 -2.562 -3,296 36% 88,794 20% Total: AED 165,654 MM **UAE** Development Emaar Hospitality International Development Associates Dec-13 Dec-14 Change in Change in Change in Change in Change in Dec-15 NAV NAV FV of FV of FV of Fixed FV of Listed Shareholder's NAV **Retail & Leasing** Others Development Investment Assets Equity Associates Properties Properties

Continuous Value Creation for Shareholders with Ability to Deliver Superior NAV Growth

December 2015 Fair value of GAV Split

Sidra