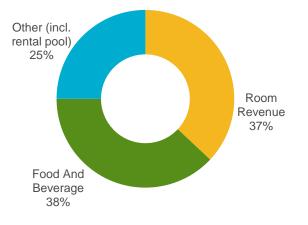

## Emaar Hospitality Group

EMAAR

|                                       | H1 2016 | H1 2015 | % Change |
|---------------------------------------|---------|---------|----------|
| Occupancy Rate (%) <sup>(1)</sup>     | 84%     | 83%     | 1%       |
| <b>RevPar</b><br>(AED) <sup>(1)</sup> | 1,018   | 1,162   | 12%      |
| <b>Room Revenue</b> (AED<br>MM)       | 282     | 360     | (22)%    |
| F&B & Other Revenue<br>(AED MM)       | 439     | 524     | (16)%    |
| <b>Total Revenue</b><br>(AED MM)      | 721     | 884     | (18)%    |
| EBITDA<br>(AED MM)                    | 79      | 201     | (61)%    |
| Margin (%)                            | 11%     | 23%     | (52)%    |

#### H1 2016 Revenue Split<sup>(1)</sup>

#### Emaar Hospitality Resilient, Outperforming the Broader Hospitality Market