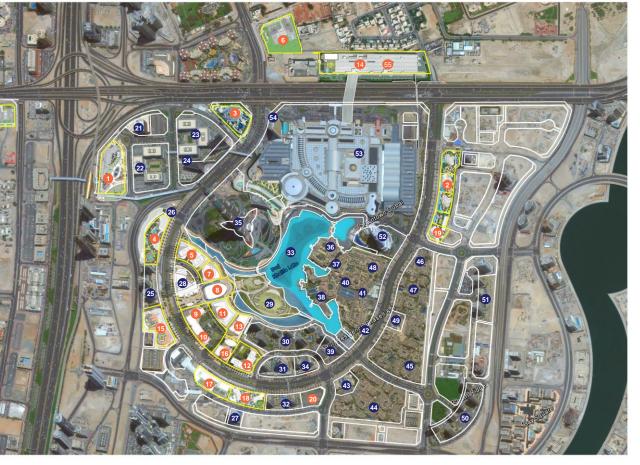

## **Overview of Divisions**

| Property<br>Development UAE                                                                                                                                                                                                                                                                                                                                                                     | Property<br>Development<br>International                                                                                                                                                                                                                                                                                                                                   | Emaar Malls Group                                                                                                                                                                                                                              | Emaar Hospitality<br>Group                                                                                                                                                                                                                                                          | Emaar Retail &<br>Leasing                                                                                                                                                                                                                                                                                                                           |
|-------------------------------------------------------------------------------------------------------------------------------------------------------------------------------------------------------------------------------------------------------------------------------------------------------------------------------------------------------------------------------------------------|----------------------------------------------------------------------------------------------------------------------------------------------------------------------------------------------------------------------------------------------------------------------------------------------------------------------------------------------------------------------------|------------------------------------------------------------------------------------------------------------------------------------------------------------------------------------------------------------------------------------------------|-------------------------------------------------------------------------------------------------------------------------------------------------------------------------------------------------------------------------------------------------------------------------------------|-----------------------------------------------------------------------------------------------------------------------------------------------------------------------------------------------------------------------------------------------------------------------------------------------------------------------------------------------------|
| <ul> <li>Leading master plan<br/>developer in Dubai</li> <li>JVs with GREs</li> <li>Over 33,900<br/>residential<br/>properties delivered<br/>in the UAE since<br/>2001<sup>(1)</sup></li> <li>Projects under<br/>construction<br/>substantially sold<br/>(84% of total units<br/>launched in 2014,<br/>2015, &amp; 2016 have<br/>been sold)</li> <li>27 Million SQM of<br/>Land Bank</li> </ul> | <ul> <li>Active in 10 targeted<br/>high growth<br/>countries</li> <li>Formed JVs with<br/>strong local partners</li> <li>&gt; 6,700 residential<br/>properties delivered<br/>since 2006<sup>(1)</sup></li> <li>Achieved overall<br/>sales level of 88% in<br/>its key international<br/>markets</li> <li>169 Million SQM of<br/>Land Bank in Key<br/>countries.</li> </ul> | <ul> <li>Listed on DFM since<br/>October 2014</li> <li>Owner and operator<br/>of the most visited<br/>mall in the world,<br/>The Dubai Mall</li> <li>Portfolio of over<br/>550,000 SQM of<br/>GLA in retail<br/>properties in Dubai</li> </ul> | <ul> <li>Hotel owner and<br/>operator (14 hotels<br/>and over 2370 keys)</li> <li>The Address, Vida,<br/>Armani, Manzil<br/>brands and ROVE</li> <li>Entry into the<br/>upscale affordable<br/>segment through<br/>Rove Hotels</li> <li>Operator of the<br/>Dubai Opera.</li> </ul> | <ul> <li>Provider of premium<br/>entertainment and<br/>manager of leisure<br/>assets</li> <li>Operator of the<br/>Dubai Aquarium,<br/>Underwater Zoo,<br/>Reel Cinemas,<br/>KidZania, SEGA<br/>Republic and Dubai<br/>Ice Rink</li> <li>Portfolio of over<br/>140,000<sup>(2)</sup> SQM of<br/>GLA in commercial<br/>properties in Dubai</li> </ul> |

## **Overview of Development Projects Under Development**

| Project             | Business Description                | Units | Sale Value (AED) | Date of Launch | Expected Completion Date | % CompletionRecognized |
|---------------------|-------------------------------------|-------|------------------|----------------|--------------------------|------------------------|
| Dubai Operations    |                                     |       |                  |                |                          |                        |
|                     | The Address The Blvd                | 533   | 1,946,461,638    | Sep-12         | 2016                     | 83.78%                 |
|                     | Fountain Views                      | 289   | 1,062,652,294    | Jan-13         | 2017                     | 50.80%                 |
|                     | Fountain Views 2                    | 289   | 1,101,956,520    | Feb-13         | 2017                     | 46.61%                 |
|                     | Fountain Views 3                    | 208   | 1,142,159,704    | Sep-13         | 2018                     | 33.84%                 |
|                     | The Address Sky View T1             | 310   | 1,417,768,858    | Mar-13         | 2017                     | 40.16%                 |
|                     | The Address Sky View T2             | 214   | 1,050,464,032    | May-13         | 2017                     | 40.16%                 |
|                     | The Address Sky View Sky Collection | 27    | 415,879,976      | Sep-14         | 2017                     | 40.16%                 |
|                     | Burj Vista                          | 666   | 1,926,107,606    | Apr-13         | 2017                     | 45.26%                 |
|                     | Blvd Crescent (T1)                  | 252   | 836, 196, 776    | Mar-14         | 2019                     |                        |
|                     | Blvd Crescent (T2)                  | 74    | 219,296,712      | Jun-14         | 2019                     |                        |
|                     | Blvd Crescent Podium                | 13    | 41,778,544       | Oct-15         | 2019                     |                        |
| Downtown Dubai      | Blvd Heights T1                     | 280   | 898,666,640      | Sep-14         | 2018                     |                        |
|                     | Blvd Heights T2                     | 241   | 762,641,364      | Nov-14         | 2018                     |                        |
|                     | Blvd Heights Podium                 | 29    | 108,096,752      | Mar-16         | 2018                     |                        |
|                     | Vida Downtown                       | 328   | 1,325,459,376    | Jan-14         | 2018                     |                        |
|                     | Boulevard Point                     | 377   | 1,250,680,654    | Jan-14         | 2018                     |                        |
|                     | Opera Grand Residential Tower       | 288   | 2,053,018,955    | May-14         | 2019                     |                        |
|                     | The Downtown Views                  | 478   | 1,230,953,464    | Apr-15         | 2019                     |                        |
|                     | FORTE Tower 1                       | 517   | 1,672,694,002    | May-15         | 2019                     |                        |
|                     | FORTE Tower 2                       | 300   | 740,108,400      | Sep-15         | 2019                     |                        |
|                     | Address Opera T1                    | 430   | 2,120,440,840    | Dec-15         | 2020                     |                        |
|                     | Address Opera T2                    | 375   | 1,694,292,000    | Mar-16         | 2020                     |                        |
|                     | IL PRIMO                            | 119   | 2,728,890,672    | Jun-16         | 2020                     |                        |
| Downtown Dubai      | Total                               | 6,637 | 27,746,665,779   |                |                          |                        |
|                     | The Hills-Residence                 | 426   | 892,755,571      | Jun-13         | 2018                     | 24.00%                 |
| Emirates Hills      | Vida Residence - The Hills          | 136   | 417,134,768      | Dec-13         | 2018                     | 21.86%                 |
| Emirates Hills Tota | al                                  | 562   | 1,309,890,339    |                |                          |                        |
| Dubai Marina        | 52 - 42                             | 466   | 1,049,213,808    | Apr-16         | 2020                     |                        |
| Dubai Marina Tota   | l í                                 | 466   | 1,049,213,808    |                |                          |                        |
|                     | Aseel Villas                        | -     | 34,239,140       | Jun-14         | 2017                     |                        |
| Ranches             | Aseel Plots                         | 55    | 413,904,518      | Jun-14         | NA                       |                        |
| Ranches Total       |                                     | 55    | 448,143,658      |                |                          |                        |
|                     | PALMA                               | 121   | 497,714,448      | Sep-13         | 2016                     | 94.27%                 |
|                     | ROSA                                | 144   | 787,498,872      | Nov-13         | 2017                     | 72.61%                 |
|                     | LILA                                | 219   | 871,855,472      | Jan-14         | 2017                     | 64.26%                 |
| Ranches II          | RASHA                               | 140   | 762,192,320      | Feb-14         | 2017                     | 47.10%                 |
|                     | YASMIN                              | 98    | 553,866,024      | Feb-14         | 2017                     | 29.09%                 |
|                     | SAMARA                              | 177   | 729,999,176      | Apr-14         | 2017                     |                        |
|                     | AZALEA                              | 108   | 414,141,904      | Feb-15         | 2018                     |                        |
| Ranches II Total    |                                     | 1,007 | 4,617,268,216    |                |                          |                        |
| Grand Total - Duba  | ai Operations                       | 8,727 | 35,171,181,800   |                |                          |                        |