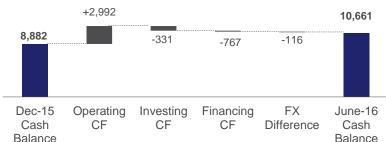

## Change in Cash & Cash Equivalents<sup>(1)</sup>

**AED** million

#### Conservative Capital Structure with Significant Scope for Growth

Q2 2016 Results Presentation September 20, 2016 Page 7

(1): Cash & Cash Equivalents = Total Cash - Deposits Maturing After 3 Months & Deposits Under Lien; Total Cash = AED 18,717 BN