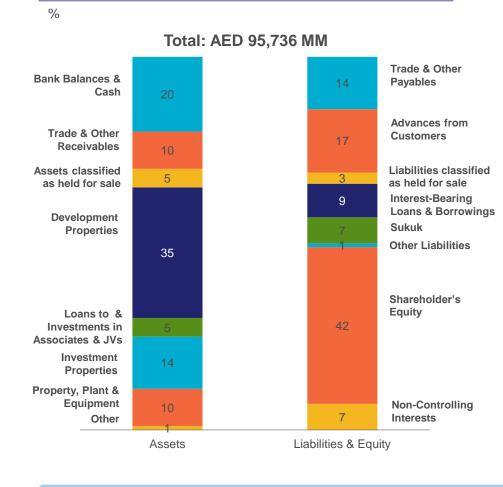

lity in the Coming Years



- AED 10.440 BN Group property sales achieved in H1 2016, 23% higher compared to H1 2015.
- Dubai sales increased by 45% to AED 8.854 BN in H1 2016 compared to AED 6.120 BN in H1 2015.
- **Recurring revenue** generating assets (Hospitality, Malls, and entertainment) contribute 40% of the Group's revenue and 58% of EBITDA.
- Stable performance of Hospitality with average occupancy of 84%<sup>(1)</sup> in H1 2016 compared to 83% in H1 2015; 86% for the The Address Hotels.
- Emaar launched the first mid-market Rove brand hotel the Rove Downtown Dubai.



## **Results by Segment**



#### Hospitality results for H1 2015 includes The Address Downtown which is under renovation post fire incident.

## **Balance Sheet Overview**

#### **Balance Sheet Overview**

EMAAR



## Change in Cash & Cash Equivalents<sup>(1)</sup>

**AED** million



## Balance

#### **Debt Maturity Profile**



#### Conservative Capital Structure with Significant Scope for Growth

Q2 2016 Results Presentation September 20, 2016 Page 7

(1): Cash & Cash Equivalents = Total Cash - Deposits Maturing After 3 Months & Deposits Under Lien; Total Cash = AED 18,717 BN

(2): Debt maturing in 2016, 2019, 2020,2021 and 2024 also include international subsidiary debt

## Credit Ratios

#### **EBITDA / Interest**



#### **Net Debt / EBITDA**



#### **Net Debt / Equity**



#### Debt / GAV



Solid Credit with Negative Net Debt-to-Equity and Significant Debt Coverage

#### **NAV Bridge**

#### AED MM

#### 5% 5% +5,104107,998 +5,345 103,248 33% +159 -2.562 -3,296 36% 88,794 20% Total: AED 16