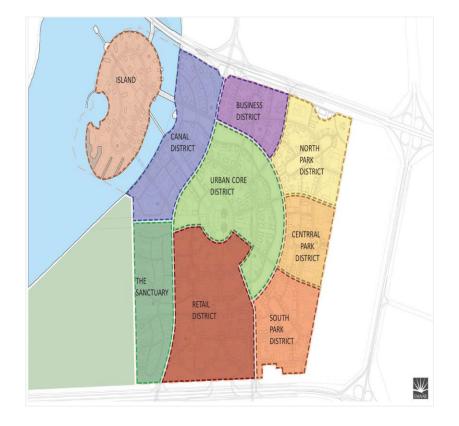

Hotel 50 South Ridge

51

- Burj Views
- The Address Downtown Dubai The Dubai Mall The Address Dubai Mall
- The Dubai Mall Za'beel Expansion

55 Q2 2016 Results Presentation September 20, 2016

52

53

54

## **Location of Development Projects: Arabian Ranches**





## Location of Development Projects: Dubai Hills (JV with Meeras)

Income Statement

- 1 Dubai Hills Golf Course
- 2 Mulberry/Park Heights
- Golf Club
- 4 Tennis Academy
- 5 Village Retail
- 6 Street of Dreams
- Oriving Range
- B Luxury Estate Village
- School
- 10 Juma Mosque
- 1 Regional Retail
- 12 Utilities
- 13 Metro Station
- Golf Academy



Balance Sheet

Q2 2016 Results Presentation September 20, 2016 Page 24



## Location of Development Projects: Dubai Creek (JV with Dubai Holding)

Income Statement

Balance Sheet







## **Overview of Delivery Schedule**

**Units Delivery/ Year** 







## **Overview of UAE Delivery Schedule**

| # of Units                              | Completed | Under Development | Cumulative till 2015 | 2016       | 2017  | 2018      | 2019     | 2020    |
|-----------------------------------------|-----------|-------------------|----------------------|------------|-------|-----------|----------|---------|
| Emaar Properties                        |           |                   |                      |            |       |           |          |         |
| Downtown                                | 9,879     | 6,637             | 9,879                | 533        | 1,795 | 1,463     | 1,922    | 924     |
| Dubai Marina                            | 4,450     | 466