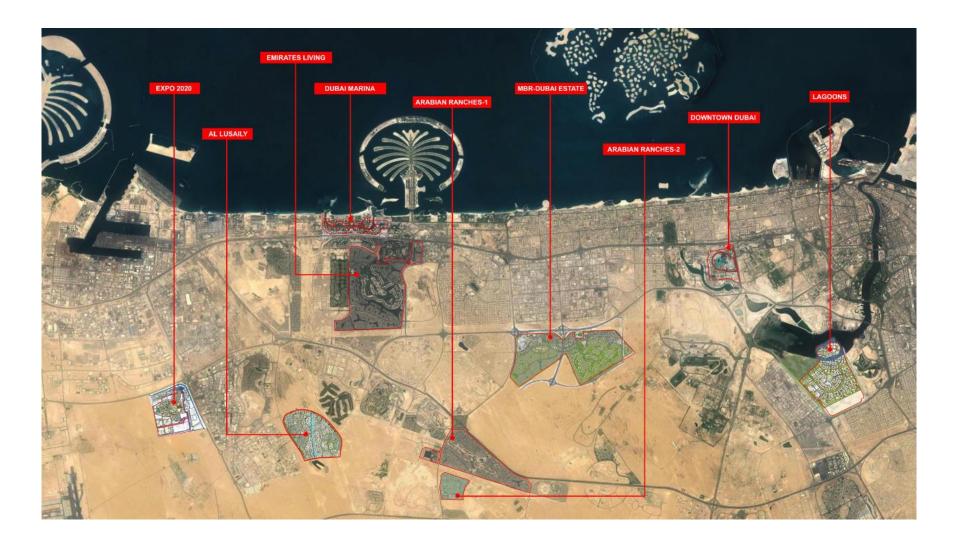

|                        |
|                   | Harbour Views T1      | 372   | 686,320,336      | Jan-16         | 2019                     |                        |
|                   | Harbour Views T2      | 372   | 686,197,336      | Mar-16         | 2019                     |                        |
| Grand Total - Du  | ıbai Creek            | 2,058 | 4,440,748,504    |                |                          |                        |
|                   |                       |       |                  |                |                          |                        |
|                   |                       |       |                  |                |                          |                        |



## **Location of Development Projects**





The Address Sky View

## Location of Development Projects: Downtown Dubai

| 1              | The Address Sky View               | Berna .