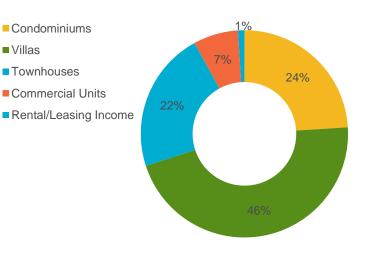

## Emaar Misr for Development<sup>(1)</sup>

|                        | H1 2016 | H1 2015 | Change<br>% |
|------------------------|---------|---------|-------------|
| Units Launched         | 643     | 357     | 80%         |
| Units Delivered        | 424     | 468     | -9%         |
| Net Sales (AED MM)     | 1,068   | 1,898   | -44%        |
| Revenue<br>(AED MM)    | 883     | 929     | -5%         |
| EBITDA (AED MM)        | 300     | 278     | 8%          |
| Margin (%)             | 34%     | 30%     | 14%         |
| Net Profit<br>(AED MM) | 386     | 299     | 29%         |
| Margin (%)             | 44%     | 32%     | 36%         |

## Key Highlights

- Delivered 424 units in H1 2016.
- Total Emaar Misr backlog amounted to AED 8.446
   BN at the end of H1 2016.

#### H1 2016 Revenue Split

#### Emaar Misr Positioned Local Market Leader Delivering Superior Growth Across All Metrics

Q2 2016 Results Presentation September 20, 2016 Page 14

(1): Emaar Misr for Development is an EGX-listed company developing residential & commercial projects in Egypt; Emaar Misr Investor Relations: Bassem El-Shawy: belshawy@emaar.ae