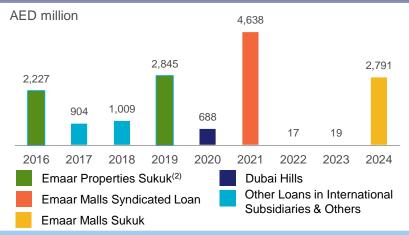

#### **Debt Maturity Profile**

(2): Debt maturing in 2016, 2019, 2020,2021 and 2024 also include international subsidiary debt