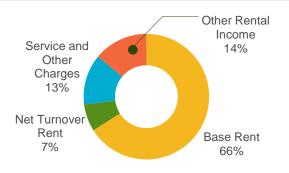

## Emaar Malls

|                                    | H1 2016 | H1 2015     | % Change |
|------------------------------------|---------|-------------|----------|
| <b>GLA</b><br>(MM SQFT)            | 5,907   | 5908        | -        |
| Occupancy Rate (%)                 | 96%     | 96%         | -        |
| Base Rent (AED MM)                 | 1,096   | 967         | 13%      |
| Turnover Rent<br>(AED MM)          | 119     | 119         | -        |
| Revenue<br>(AED MM) <sup>(1)</sup> | 1,618   | 1,452       | 11%      |
| EBITDA<br>(AED MM)                 | 1,270   | 1,143       | 11%      |
| Margin (%)                         | 78%     | <b>79</b> % | (1)%     |

#### H1 2016 Revenue Split

#### Solid Performance, Achieving a 13% Increase in Revenue in H1 2016

Income Statement