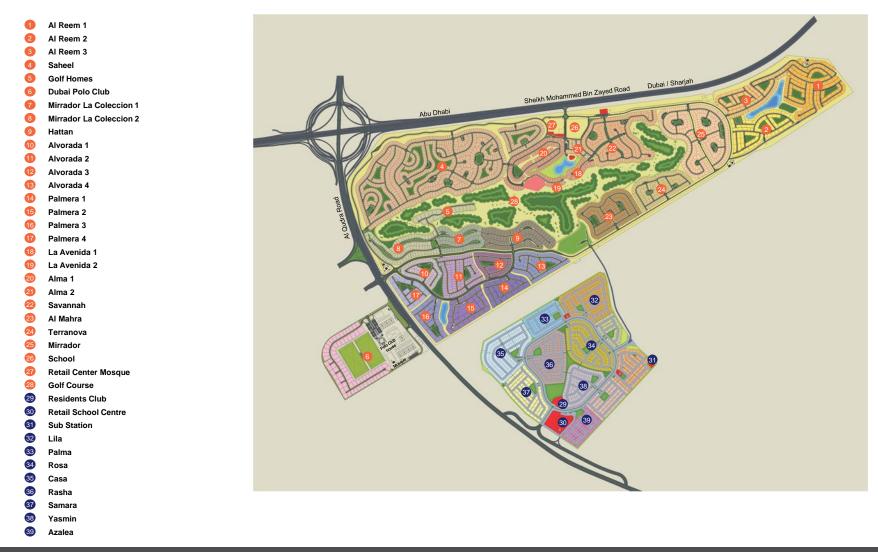

## **Overview of Development Projects Under Development**

| Project             | Business Description                | Units | Sale Value (AED) | Date of Launch | Expected Completion Date | % CompletionRecognized |
|---------------------|-------------------------------------|-------|------------------|----------------|--------------------------|------------------------|
| Dubai Operations    |                                     |       |                  |                |                          |                        |
|                     | The Address The Blvd                | 533   | 1,946,461,638    | Sep-12         | 2016                     | 83.78%                 |
|                     | Fountain Views                      | 289   | 1,062,652,294    | Jan-13         | 2017                     | 50.80%                 |
|                     | Fountain Views 2                    | 289   | 1,101,956,520    | Feb-13         | 2017                     | 46.61%                 |
|                     | Fountain Views 3                    | 208   | 1,142,159,704    | Sep-13         | 2018                     | 33.84%                 |
|                     | The Address Sky View T1             | 310   | 1,417,768,858    | Mar-13         | 2017                     | 40.16%                 |
|                     | The Address Sky View T2             | 214   | 1,050,464,032    | May-13         | 2017                     | 40.16%                 |
|                     | The Address Sky View Sky Collection | 27    | 415,879,976      | Sep-14         | 2017                     | 40.16%                 |
|                     | Burj Vista                          | 666   | 1,926,107,606    | Apr-13         | 2017                     | 45.26%                 |
|                     | Blvd Crescent (T1)                  | 252   | 836, 196, 776    | Mar-14         | 2019                     |                        |
|                     | Blvd Crescent (T2)                  | 74    | 219,296,712      | Jun-14         | 2019                     |                        |
|                     | Blvd Crescent Podium                | 13    | 41,778,544       | Oct-15         | 2019                     |                        |
| Downtown Dubai      | Blvd Heights T1                     | 280   | 898,666,640      | Sep-14         | 2018                     |                        |
|                     | Blvd Heights T2                     | 241   | 762,641,364      | Nov-14         | 2018                     |                        |
|                     | Blvd Heights Podium                 | 29    | 108,096,752      | Mar-16         | 2018                     |                        |
|                     | Vida Downtown                       | 328   | 1,325,459,376    | Jan-14         | 2018                     |                        |
|                     | Boulevard Point                     | 377   | 1,250,680,654    | Jan-14         | 2018                     |                        |
|                     | Opera Grand Residential Tower       | 288   | 2,053,018,955    | May-14         | 2019                     |                        |
|                     | The Downtown Views                  | 478   | 1,230,953,464    | Apr-15         | 2019                     |                        |
|                     | FORTE Tower 1                       | 517   | 1,672,694,002    | May-15         | 2019                     |                        |
|                     | FORTE Tower 2                       | 300   | 740,108,400      | Sep-15         | 2019                     |                        |
|                     | Address Opera T1                    | 430   | 2,120,440,840    | Dec-15         | 2020                     |                        |
|                     | Address Opera T2                    | 375   | 1,694,292,000    | Mar-16         | 2020                     |                        |
|                     | IL PRIMO                            | 119   | 2,728,890,672    | Jun-16         | 2020                     |                        |
| Downtown Dubai      | Total                               | 6,637 | 27,746,665,779   |                |                          |                        |
|                     | The Hills-Residence                 | 426   | 892,755,571      | Jun-13         | 2018                     | 24.00%                 |
| Emirates Hills      | Vida Residence - The Hills          | 136   | 417,134,768      | Dec-13         | 2018                     | 21.86%                 |
| Emirates Hills Tota | al                                  | 562   | 1,309,890,339    |                |                          |                        |
| Dubai Marina        | 52 - 42                             | 466   | 1,049,213,808    | Apr-16         | 2020                     |                        |
| Dubai Marina Tota   | l í                                 | 466   | 1,049,213,808    |                |                          |                        |
|                     | Aseel Villas                        | -     | 34,239,140       | Jun-14         | 2017                     |                        |
| Ranches             | Aseel Plots                         | 55    | 413,904,518      | Jun-14         | NA                       |                        |
| Ranches Total       |                                     | 55    | 448,143,658      |                |                          |                        |
|                     | PALMA                               | 121   | 497,714,448      | Sep-13         | 2016                     | 94.27%                 |
|                     | ROSA                                | 144   | 787,498,872      | Nov-13         | 2017                     | 72.61%                 |
|                     | LILA                                | 219   | 871,855,472      | Jan-14         | 2017                     | 64.26%                 |
| Ranches II          | RASHA                               | 140   | 762,192,320      | Feb-14         | 2017                     | 47.10%                 |
|                     | YASMIN                              | 98    | 553,866,024      | Feb-14         | 2017                     | 29.09%                 |
|                     | SAMARA                              | 177   | 729,999,176      | Apr-14         | 2017                     |                        |
|                     | AZALEA                              | 108   | 414,141,904      | Feb-15         | 2018                     |                        |
| Ranches II Total    |                                     | 1,007 | 4,617,268,216    |                |                          |                        |
| Grand Total - Duba  | ai Operations                       | 8,727 | 35,171,181,800   |                |                          |                        |

## Overview of Development Projects Under Development (Cont'd)

| Project           | Business Description  | Units | Sale Value (AED) | Date of Launch | Expected Completion Date | % CompletionRecognized |
|-------------------|-----------------------|-------|------------------|----------------|--------------------------|------------------------|
| Dubai Hills Estat | tes                   |       |                  |                |                          |                        |
|                   | Views and Grove       | -     | 558,213,960      | Dec-13         | 2016-2019                | 48%                    |
|                   | Views and Grove       | 97    | 2,303,012,820    | Dec-13         | NA                       |                        |
|                   | Mulberry Park Heights | 664   | 1,247,861,632    | Mar-14         | 2018                     |                        |
| Dubaillilla       | Acacia Park Heights   | 477   | 1,000,864,532    | Feb-15         | 2019                     |                        |
| Dubai Hills       | MAPLE                 | 646   | 1,745,009,821    | Apr-15         | 2019                     |                        |
|                   | MAPLE 2               | 666   | 1,732,405,408    | Oct-15         | 2019                     |                        |
|                   | SIDRA                 | 475   | 2,006,487,800    | Feb-16         | 2019                     |                        |
|                   | Fairway Vista         | 65    | 969,921,720      | May-16         | 2019                     |                        |
| Grand Total - Du  |                       | 3,090 | 11,563,777,693   | - , -          |                          |                        |
|                   |                       |       |                  |                |                          |                        |
|                   | Residences South T1   | 174   | 410,847,512      | Nov-14         | 2018                     |                        |
|                   | Residences North T1   | 174   | 409,869,512      | Nov-14         | 2018                     |                        |
|                   | Residences North T2   | 149   | 341,157,312      | Nov-14         | 2018                     |                        |
|                   | Residences North T3   | 101   | 324,124,688      | Nov-14         | 2018                     |                        |
| Dubai Creek       | Residences South T2   | 149   | 342,822,312      | Jan-15         | 2018                     |                        |
| Dubai Cleek       | Residences South T3   | 101   | 324,145,688      | Jan-15         | 2018                     |                        |
|                   | Podium                | 24    | 66,975,312       | Jan-15         | 2018                     |                        |
|                   | Creekside 18 A & B    | 442   | 848,288,496      | Sep-15         | 2019                     |                        |
|                   | Harbour Views T1      | 372   | 686,320,336      | Jan-16         | 2019                     |                        |
|                   | Harbour Views T2      | 372   | 686,197,336      | Mar-16         | 2019                     |                        |
| Grand Total - Du  | ıbai Creek            | 2,058 | 4,440,748,504    |                |                          |                        |
|                   |                       |       |                  |                |                          |                        |
|                   |                       |       |                  |                |                          |                        |