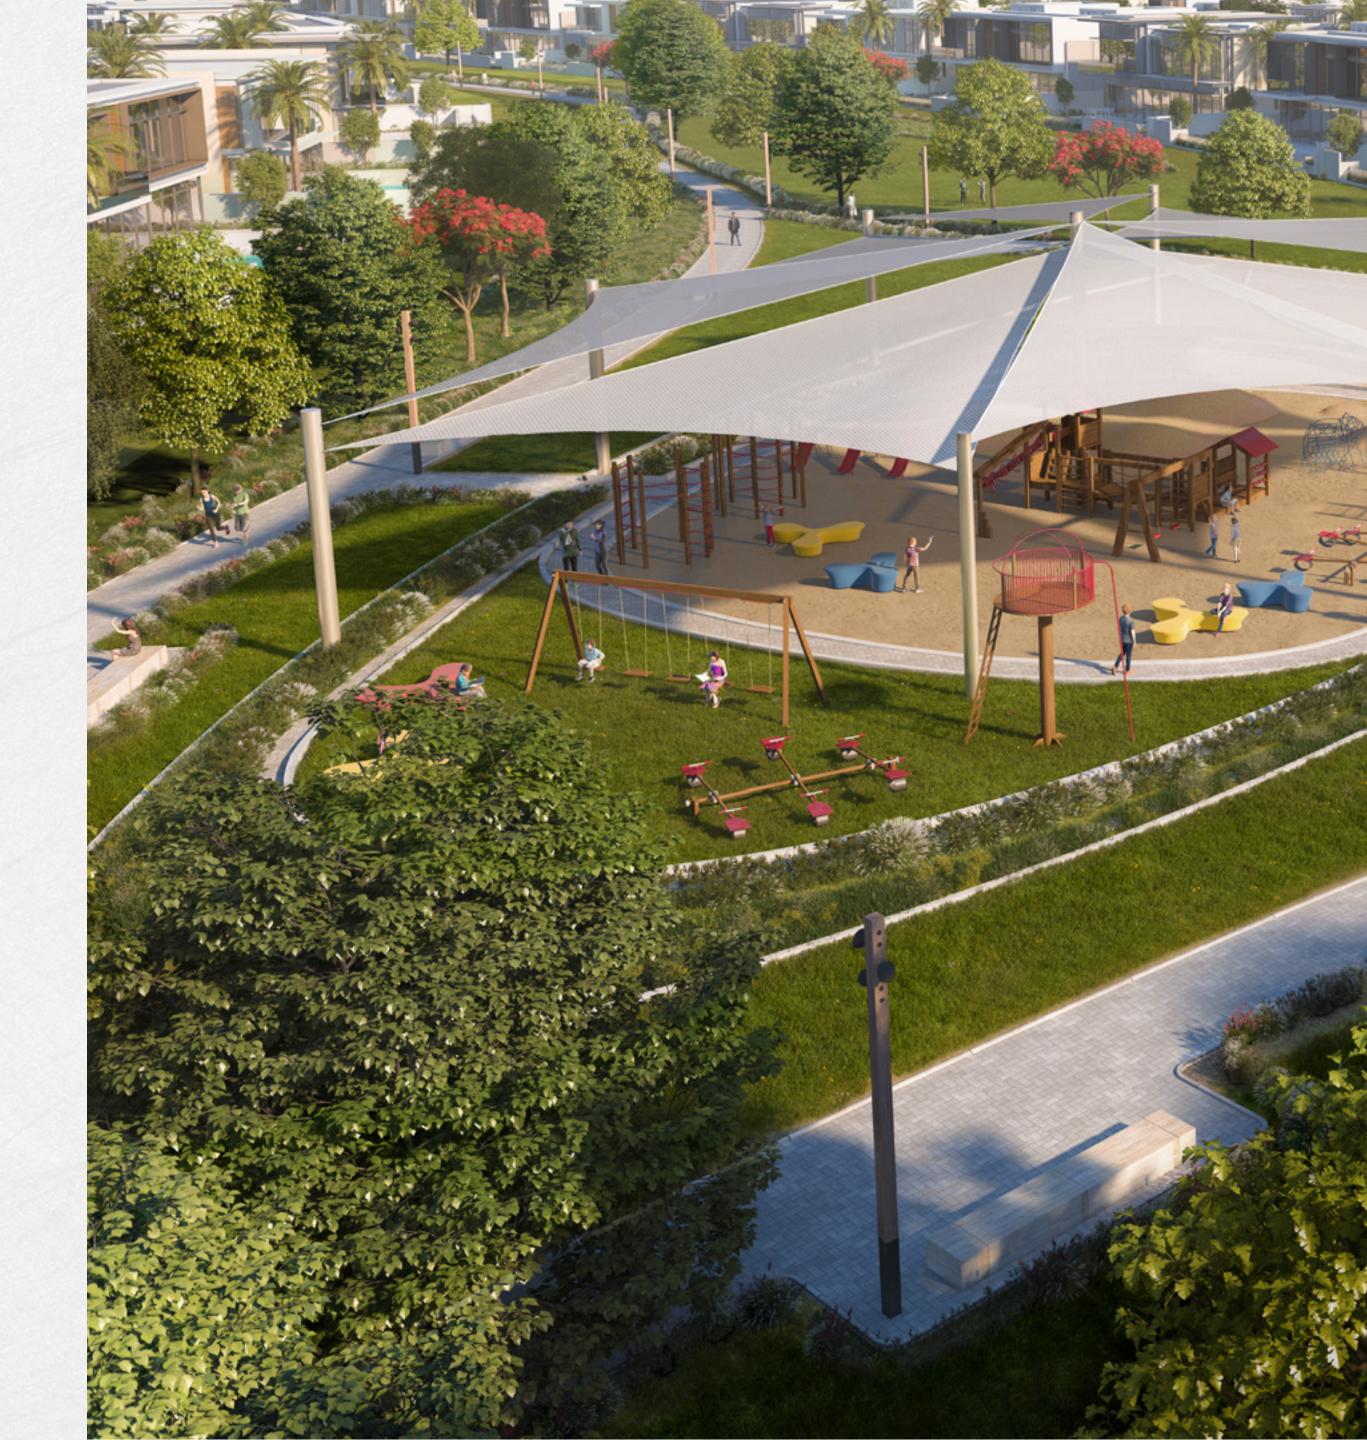

# WORLD-CLASS AMENITIES

Take your game to the next level with Golf Place II's world-class amenities. Give your regular workout an upgrade with various sports facilities, each designed to uplift your fitness experience.

#### AMENITIES

- I LAWN AREA
- 2 PETANQUE
- 3 PLAY AREA
- 4 PICNIC AREA
- 5 FITNESS TRACK
- 6 OUTDOOR FITNESS
- 7 BASKETBALL HALF COURT II MOSQUE
- 8 TABLE TENNIS

- 9 VOLLEY BALL
- 10 TENNIS COURT
- 12 POOL AND FACILITIES