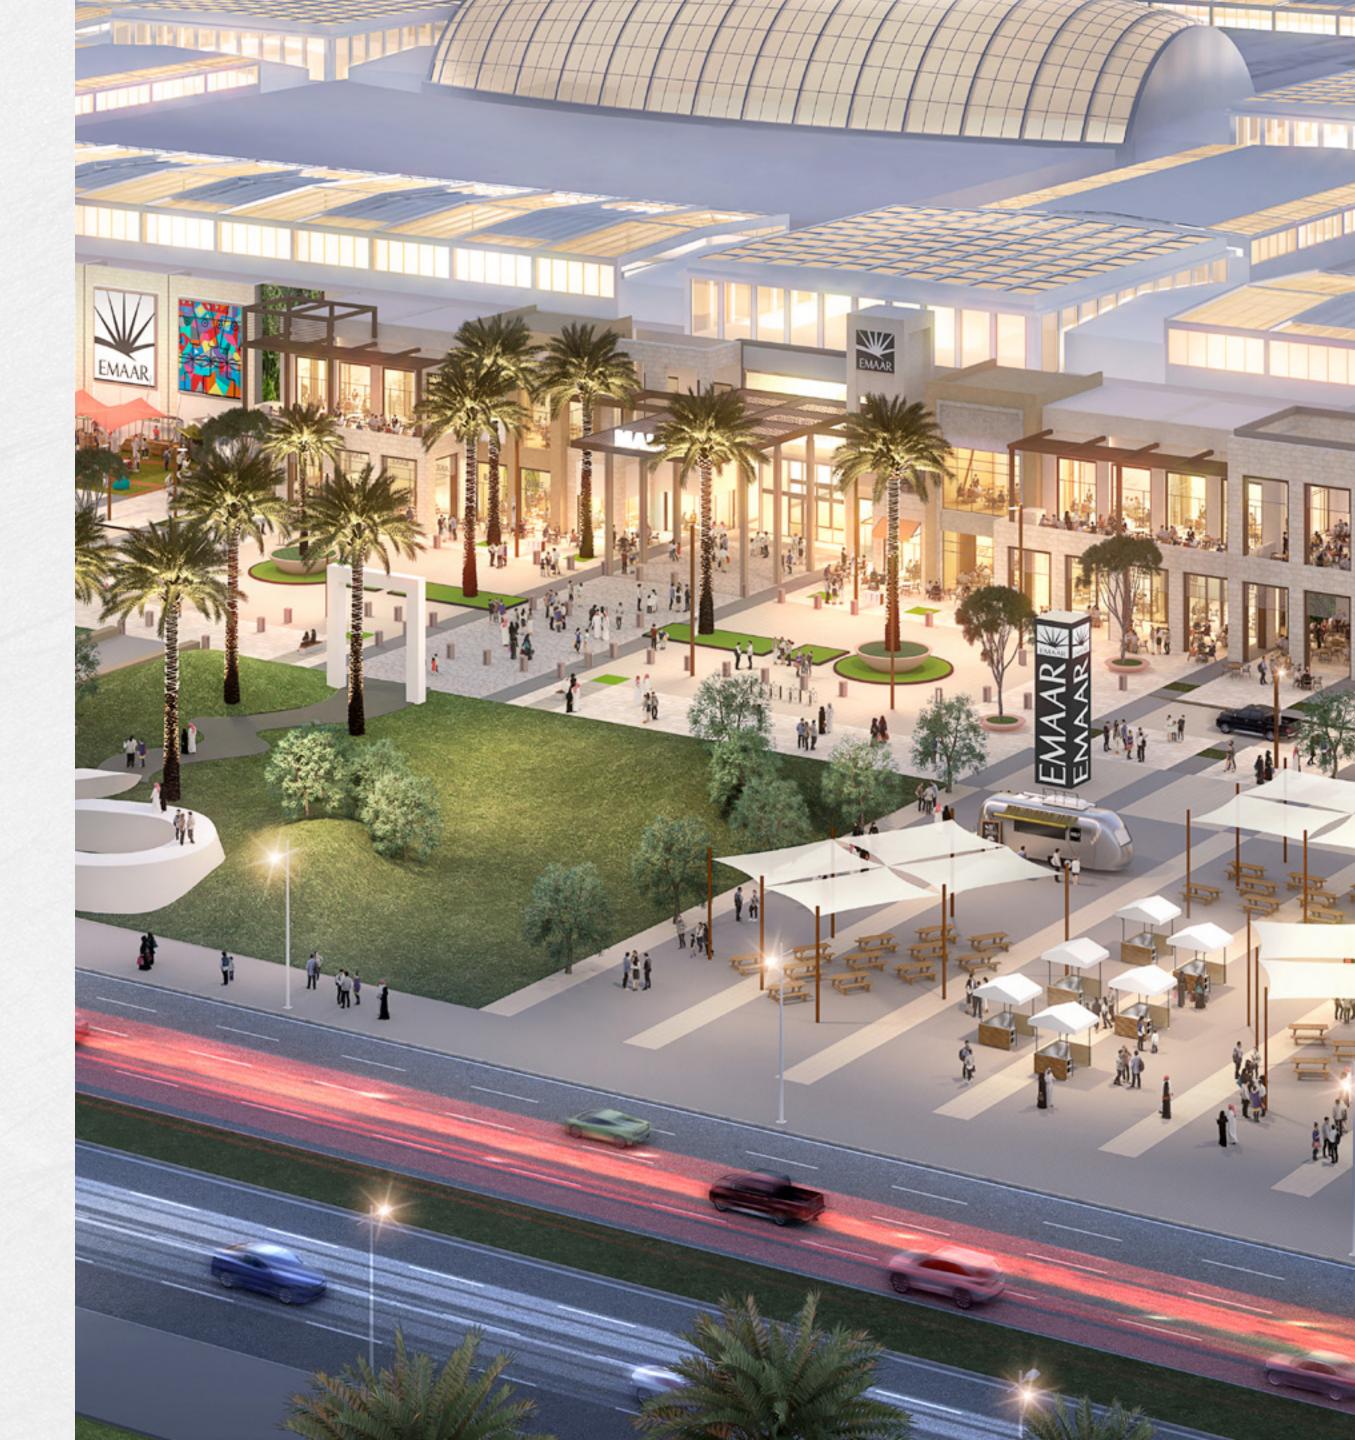

#### DUBAI HILLS MALL

# 2 MILLION SQ FT OF RETAIL INDULGENCE

Dubai Hills Mall is a destination of endless possibilities. Ideally positioned on the crossroads of Umm Suqeim Road and Al Khail Road, and only a short drive from GOLF PLACE II, the mall grants you:

650+ SHOPPING & DINNING CHOICES

83 STRATEGICALLY PLACED BUNKERS

DUBAI HILLS PARK