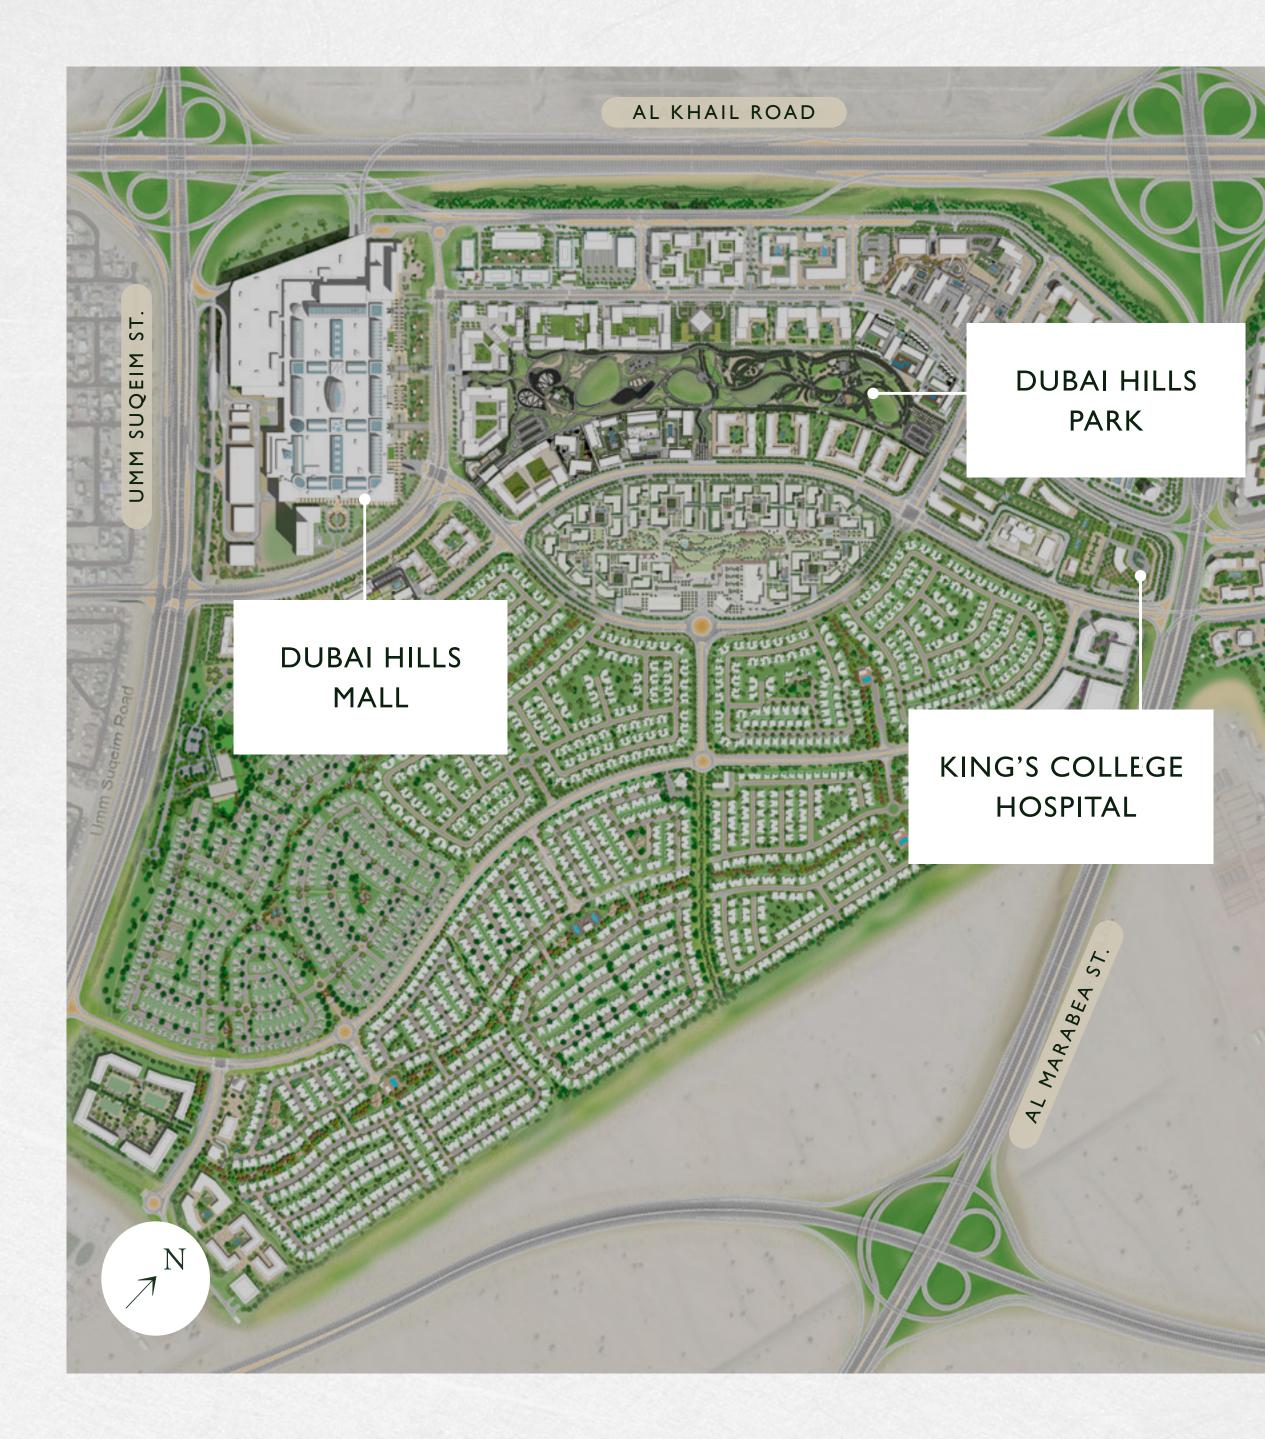

#### GEMS INTERNATIONAL SCHOOL

#### DUBAI HILLS GOLF COURSE

DUBAI HILLS GOLF CLUB

#### GOLF PLACE TERRACES

AIRPORT

LOCATION

# IN THE CENTRE OF THE ACTION

5 MINS DRIVE TO DUBAI HILLS MALL

EASY ACCESS TO AL MARABEA STREET

SHORT DRIVE TO DUBAI HILLS GOLF CLUB

5 MINS DRIVE TO

DUBAI HILLS PARK

20 MINUTES DRIVE TO DOWNTOWN DUBAI

25 MINUTES DRIVE TO DUBAI INTERNATIONAL AIRPORT