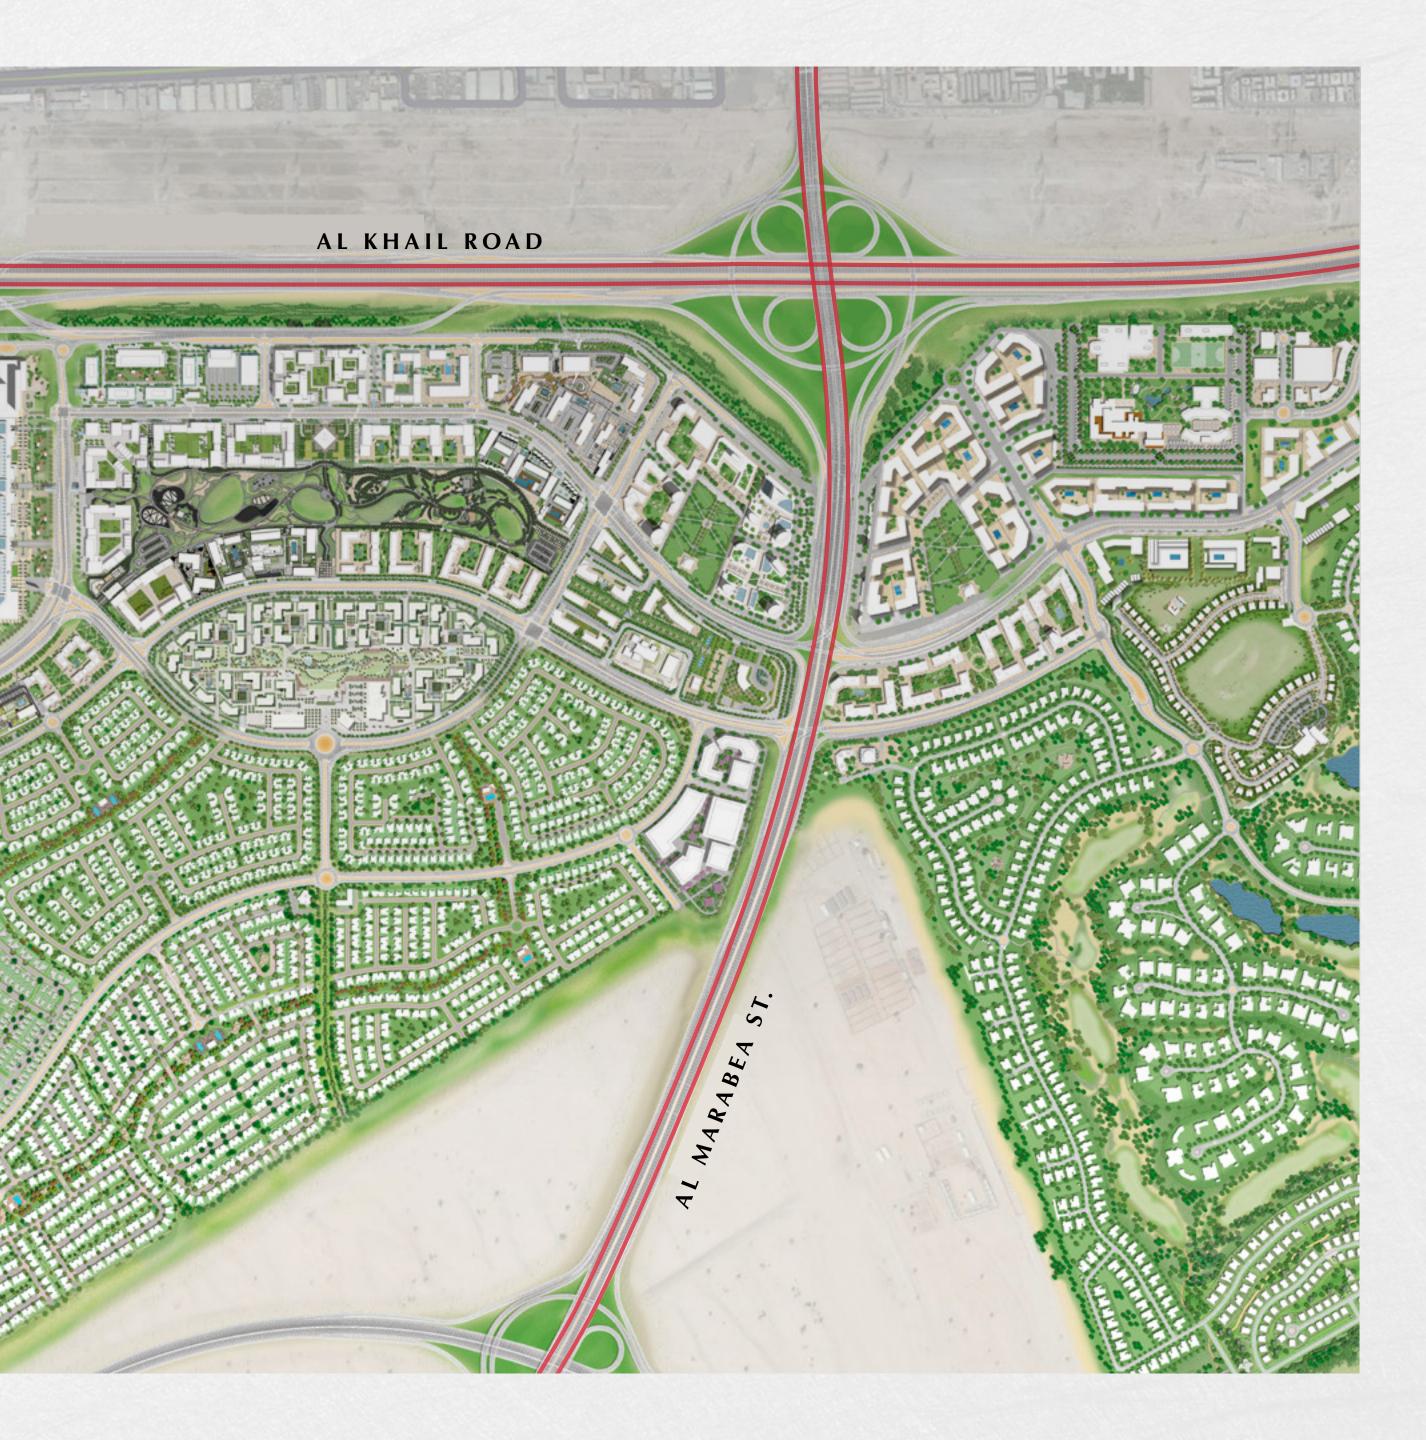

# IN THE CENTRE OF THE ACTION

5 MINS DRIVE TO DUBAI HILLS MALL

EASY ACCESS TO AL MARABEA STREET

SHORT DRIVE TO DUBAI HILLS GOLF CLUB

5 MINS DRIVE TO

DUBAI HILLS PARK

20 MINUTES DRIVE TO DOWNTOWN DUBAI

25 MINUTES DRIVE TO DUBAI INTERNATIONAL AIRPORT

# PERFECTLY CONNECTED

The construction of new bridges and roads leading to Dubai Hills Park is on track by the RTA in coordination with Emaar Properties.

EASY ACCESS TO AL KHAIL ROAD

/ : \

EASY ACCESS TO AL MARABEA ST.