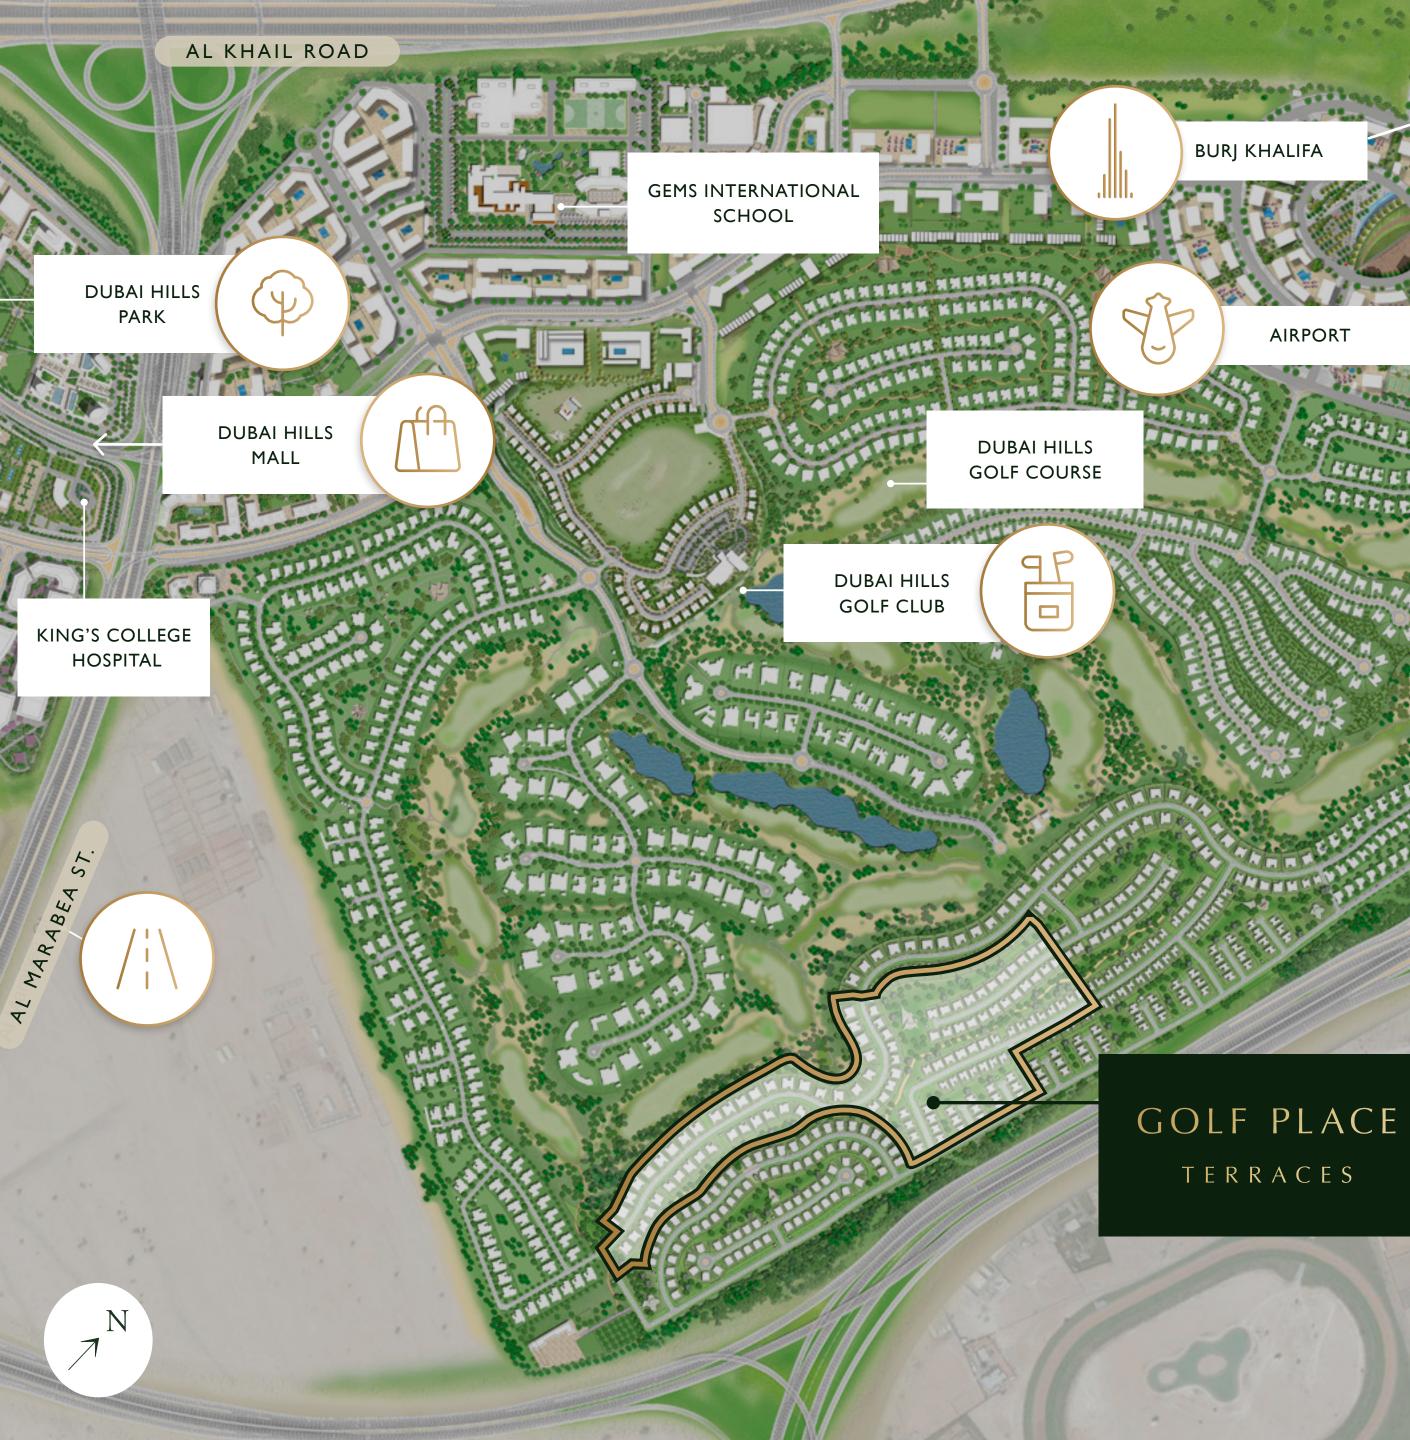

#### GEMS INTERNATIONAL SCHOOL

#### DUBAI HILLS GOLF COURSE

DUBAI HILLS GOLF CLUB

#### GOLF PLACE TERRACES

AIRPORT

LOCATION

# IN THE CENTRE OF THE ACTION

5 MINS DRIVE TO DUBAI HILLS MALL

EASY ACCESS TO AL MARABEA STREET

SHORT DRIVE TO DUBAI HILLS GOLF CLUB

5 MINS DRIVE TO

DUBAI HILLS PARK

20 MINUTES DRIVE TO DOWNTOWN DUBAI

25 MINUTES DRIVE TO DUBAI INTERNATIONAL AIRPORT