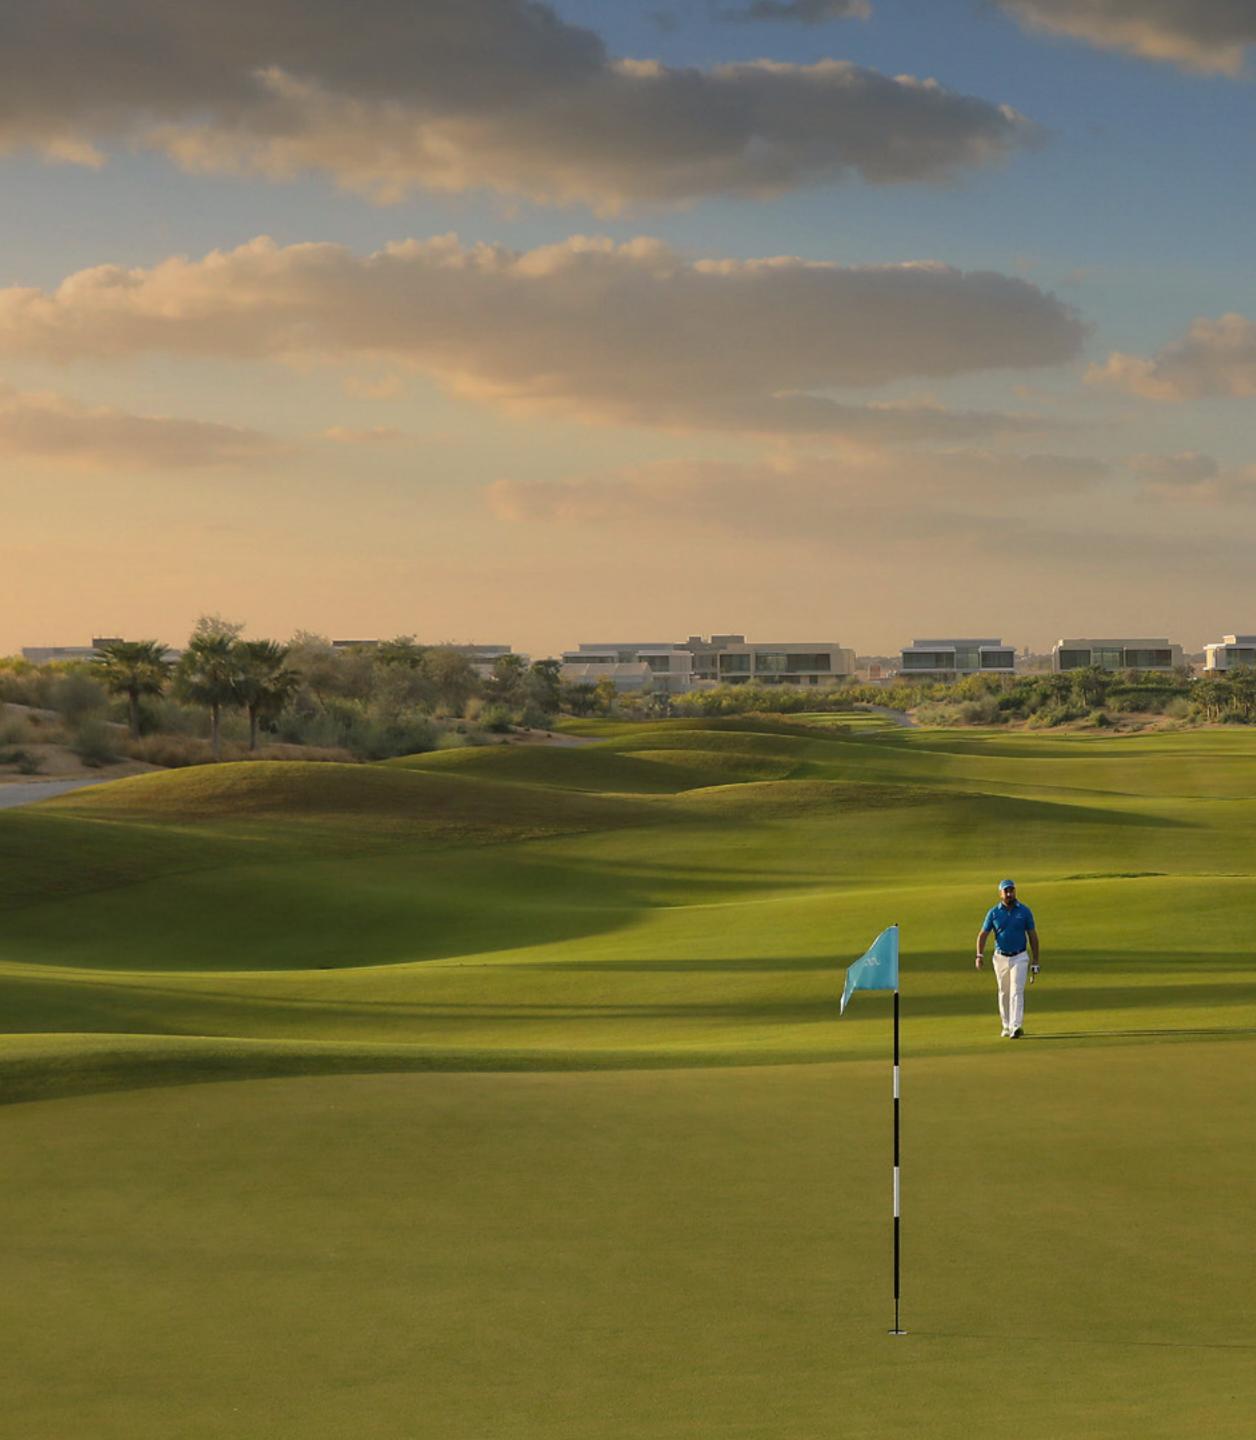

#### DUBAI HILLS GOLF COURSE

DUBAI HILLS GOLF CLUB

#### GOLF PLACE TERRACES

AIRPORT

LOCATION

# YOUR GREATEST ROUND OF GOLF, AT YOUR DOORSTEP

Dubai Hills Golf Club encompasses 1.2 milion sqm of meticulously manicured fairways (the size of 63 football fields). Set against the backdrop of Burj Khalifa and Downtown Dubai, with a glorious outward nine, the fully-functional gof course is bound to inspire your peak performance.