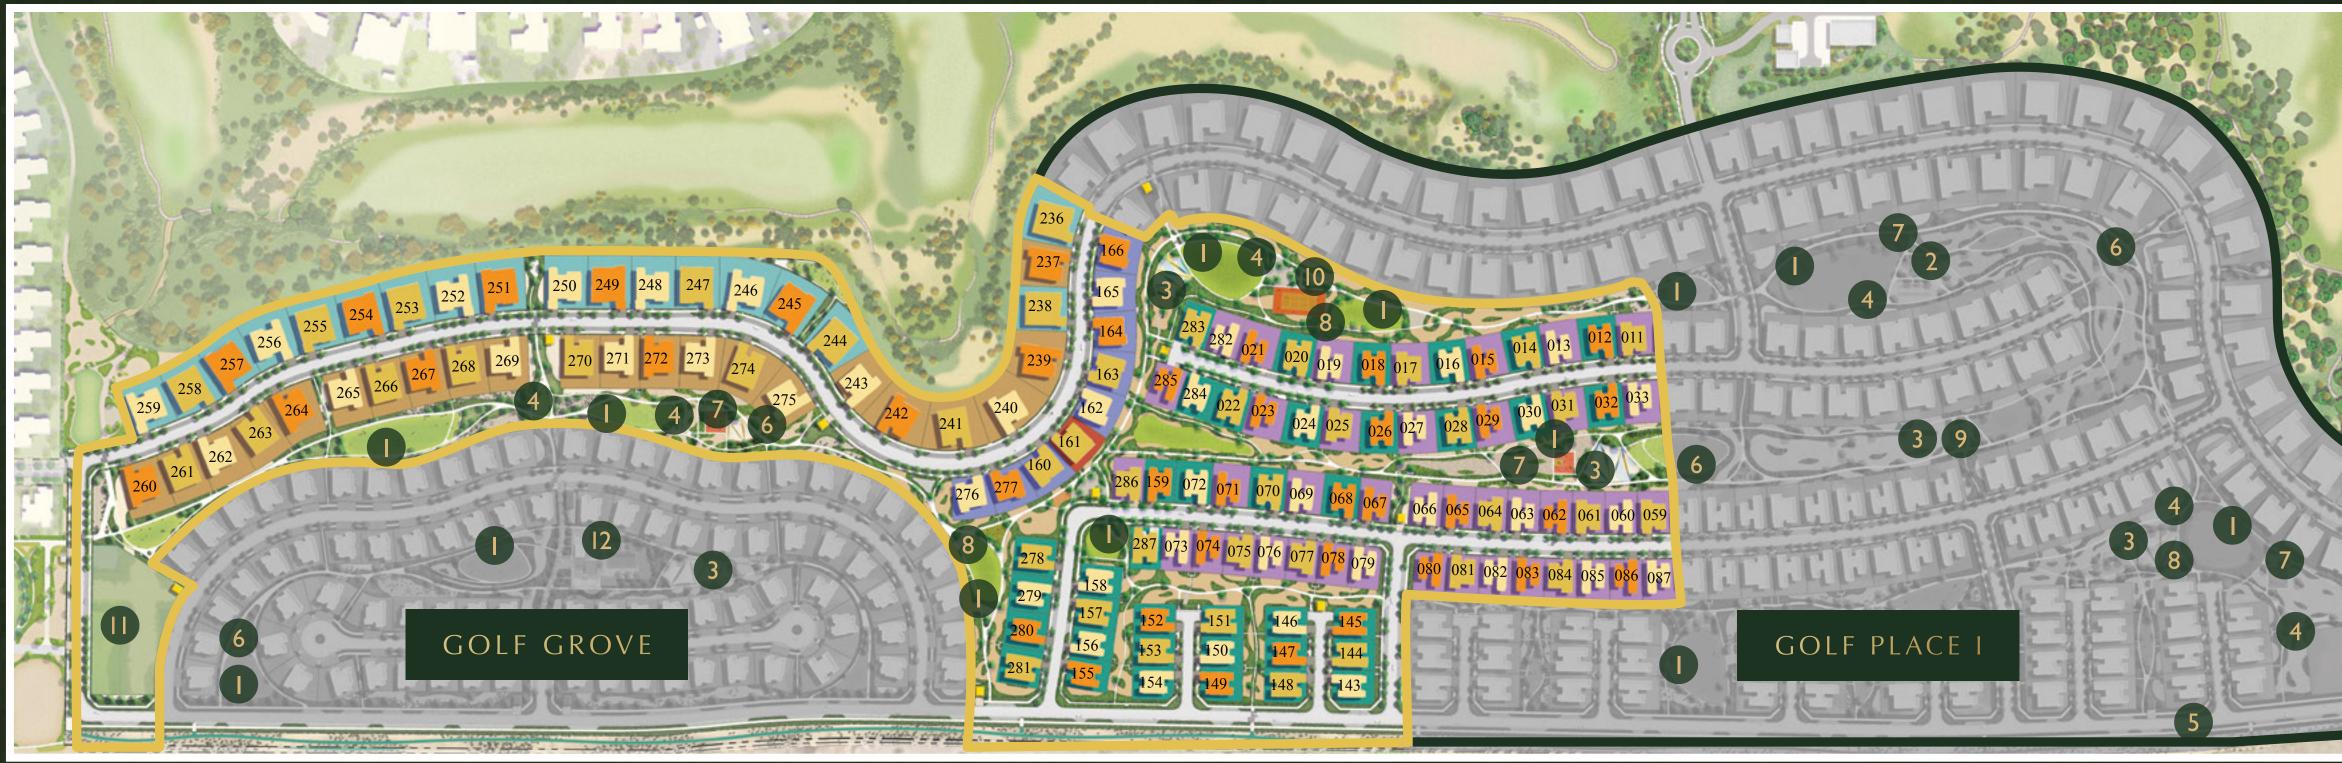

#### AMENITIES

- I LAWN AREA
- 2 PETANQUE
- 3 PLAY AREA
- 4 PICNIC AREA
- 5 FITNESS TRACK
- 6 OUTDOOR FITNESS
- 7 BASKETBALL HALF COURT II MOSQUE
- 8 TABLE TENNIS

- 9 VOLLEY BALL
- 10 TENNIS COURT
- 12 POOL AND FACILITIES

#### VILLA TYPE

#### GOLF PLACE TERRACES

#### AMENITIES

# WORLD-CLASS AMENITIES

Take your game to the next level with Golf Place II's world-class amenities. Give your regular workout an upgrade with various sports facilities, each designed to uplift your fitness experience.