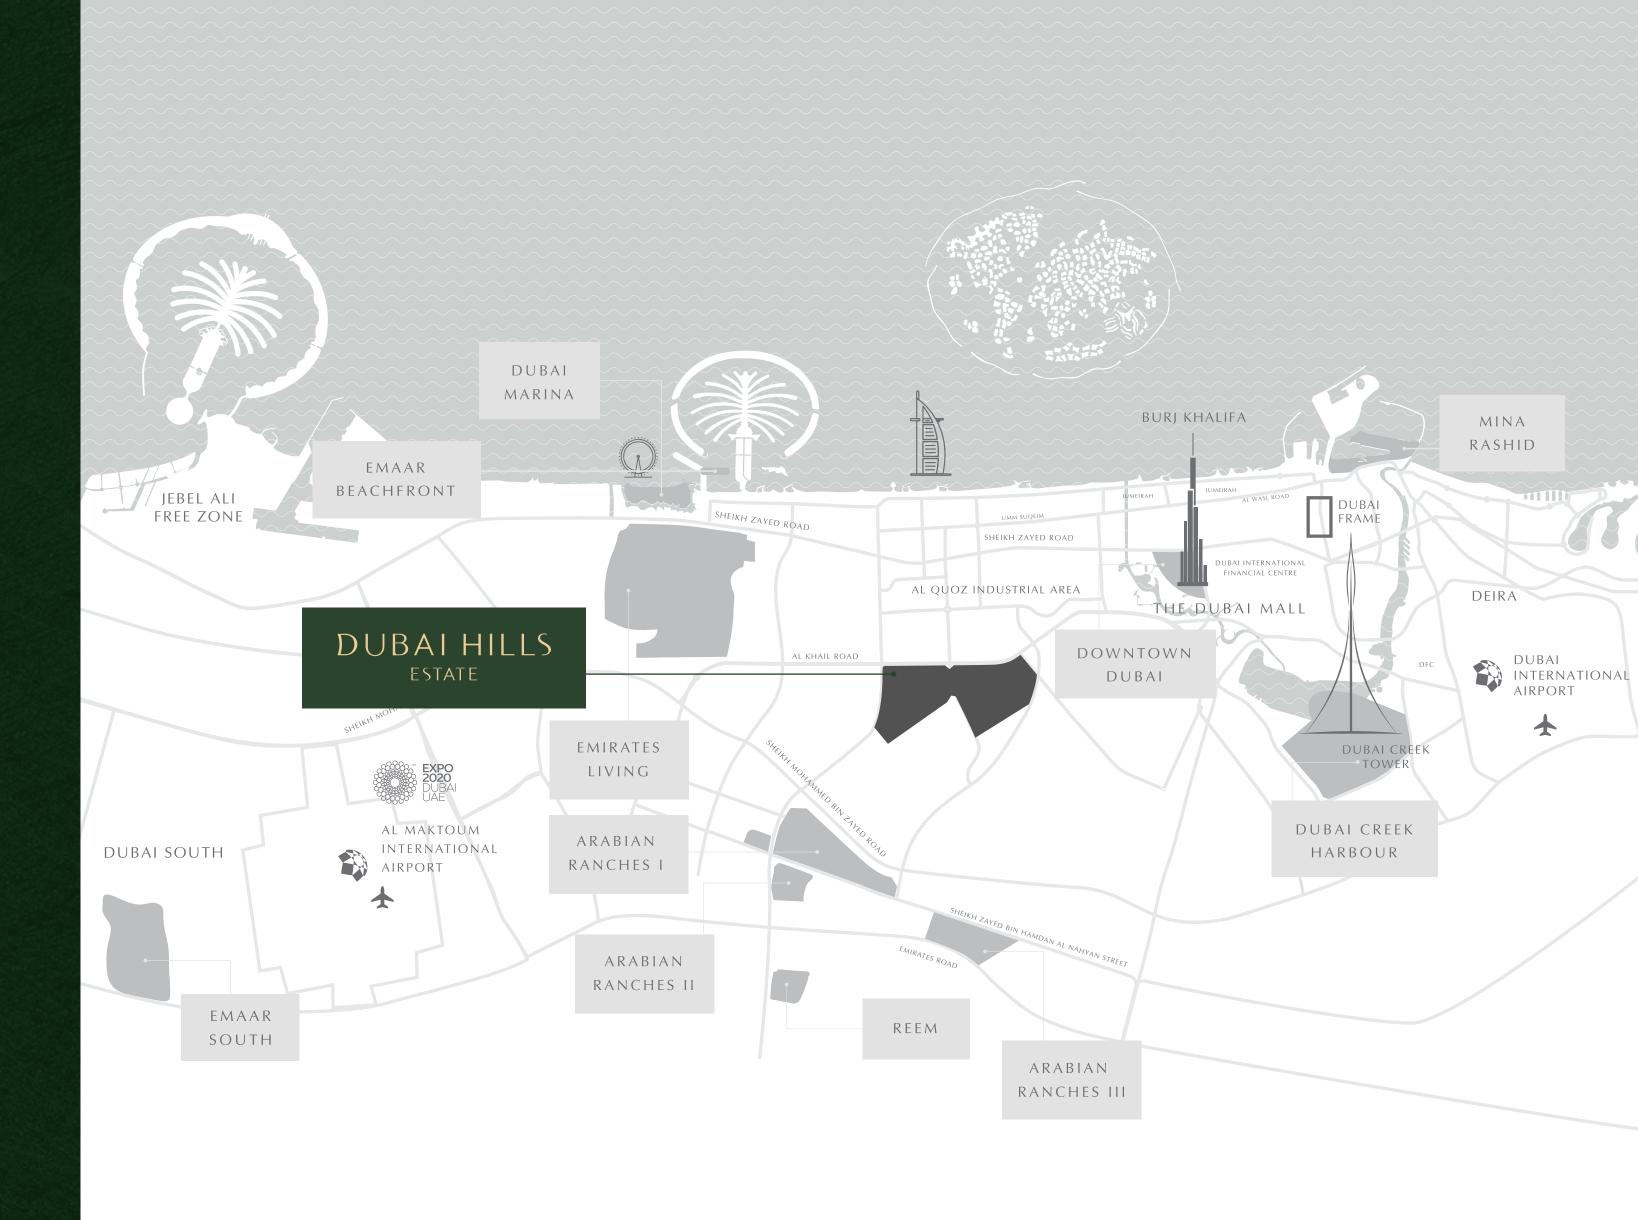

# IN THE CENTRE OF THE ACTION

5 MINS DRIVE TO DUBAI HILLS MALL

EASY ACCESS TO AL MARABEA STREET

SHORT DRIVE TO DUBAI HILLS GOLF CLUB

5 MINS DRIVE TO

DUBAI HILLS PARK

20 MINUTES DRIVE TO DOWNTOWN DUBAI

25 MINUTES DRIVE TO DUBAI INTERNATIONAL AIRPORT

20 MINS' DRIVE TO DOWNTOWN DUBAI AND DUBAI MARINA

EASY ACCESS TO LATIFA BINT HAMDAN STREET

# PERFECTLY CONNECTED

The construction of new bridges and roads leading to Dubai Hills Park is on track by the RTA in coordination with Emaar Properties.

EASY ACCESS TO AL KHAIL ROAD

/ : \

EASY ACCESS TO AL MARABEA ST.

2 PROPOSED METRO LINES