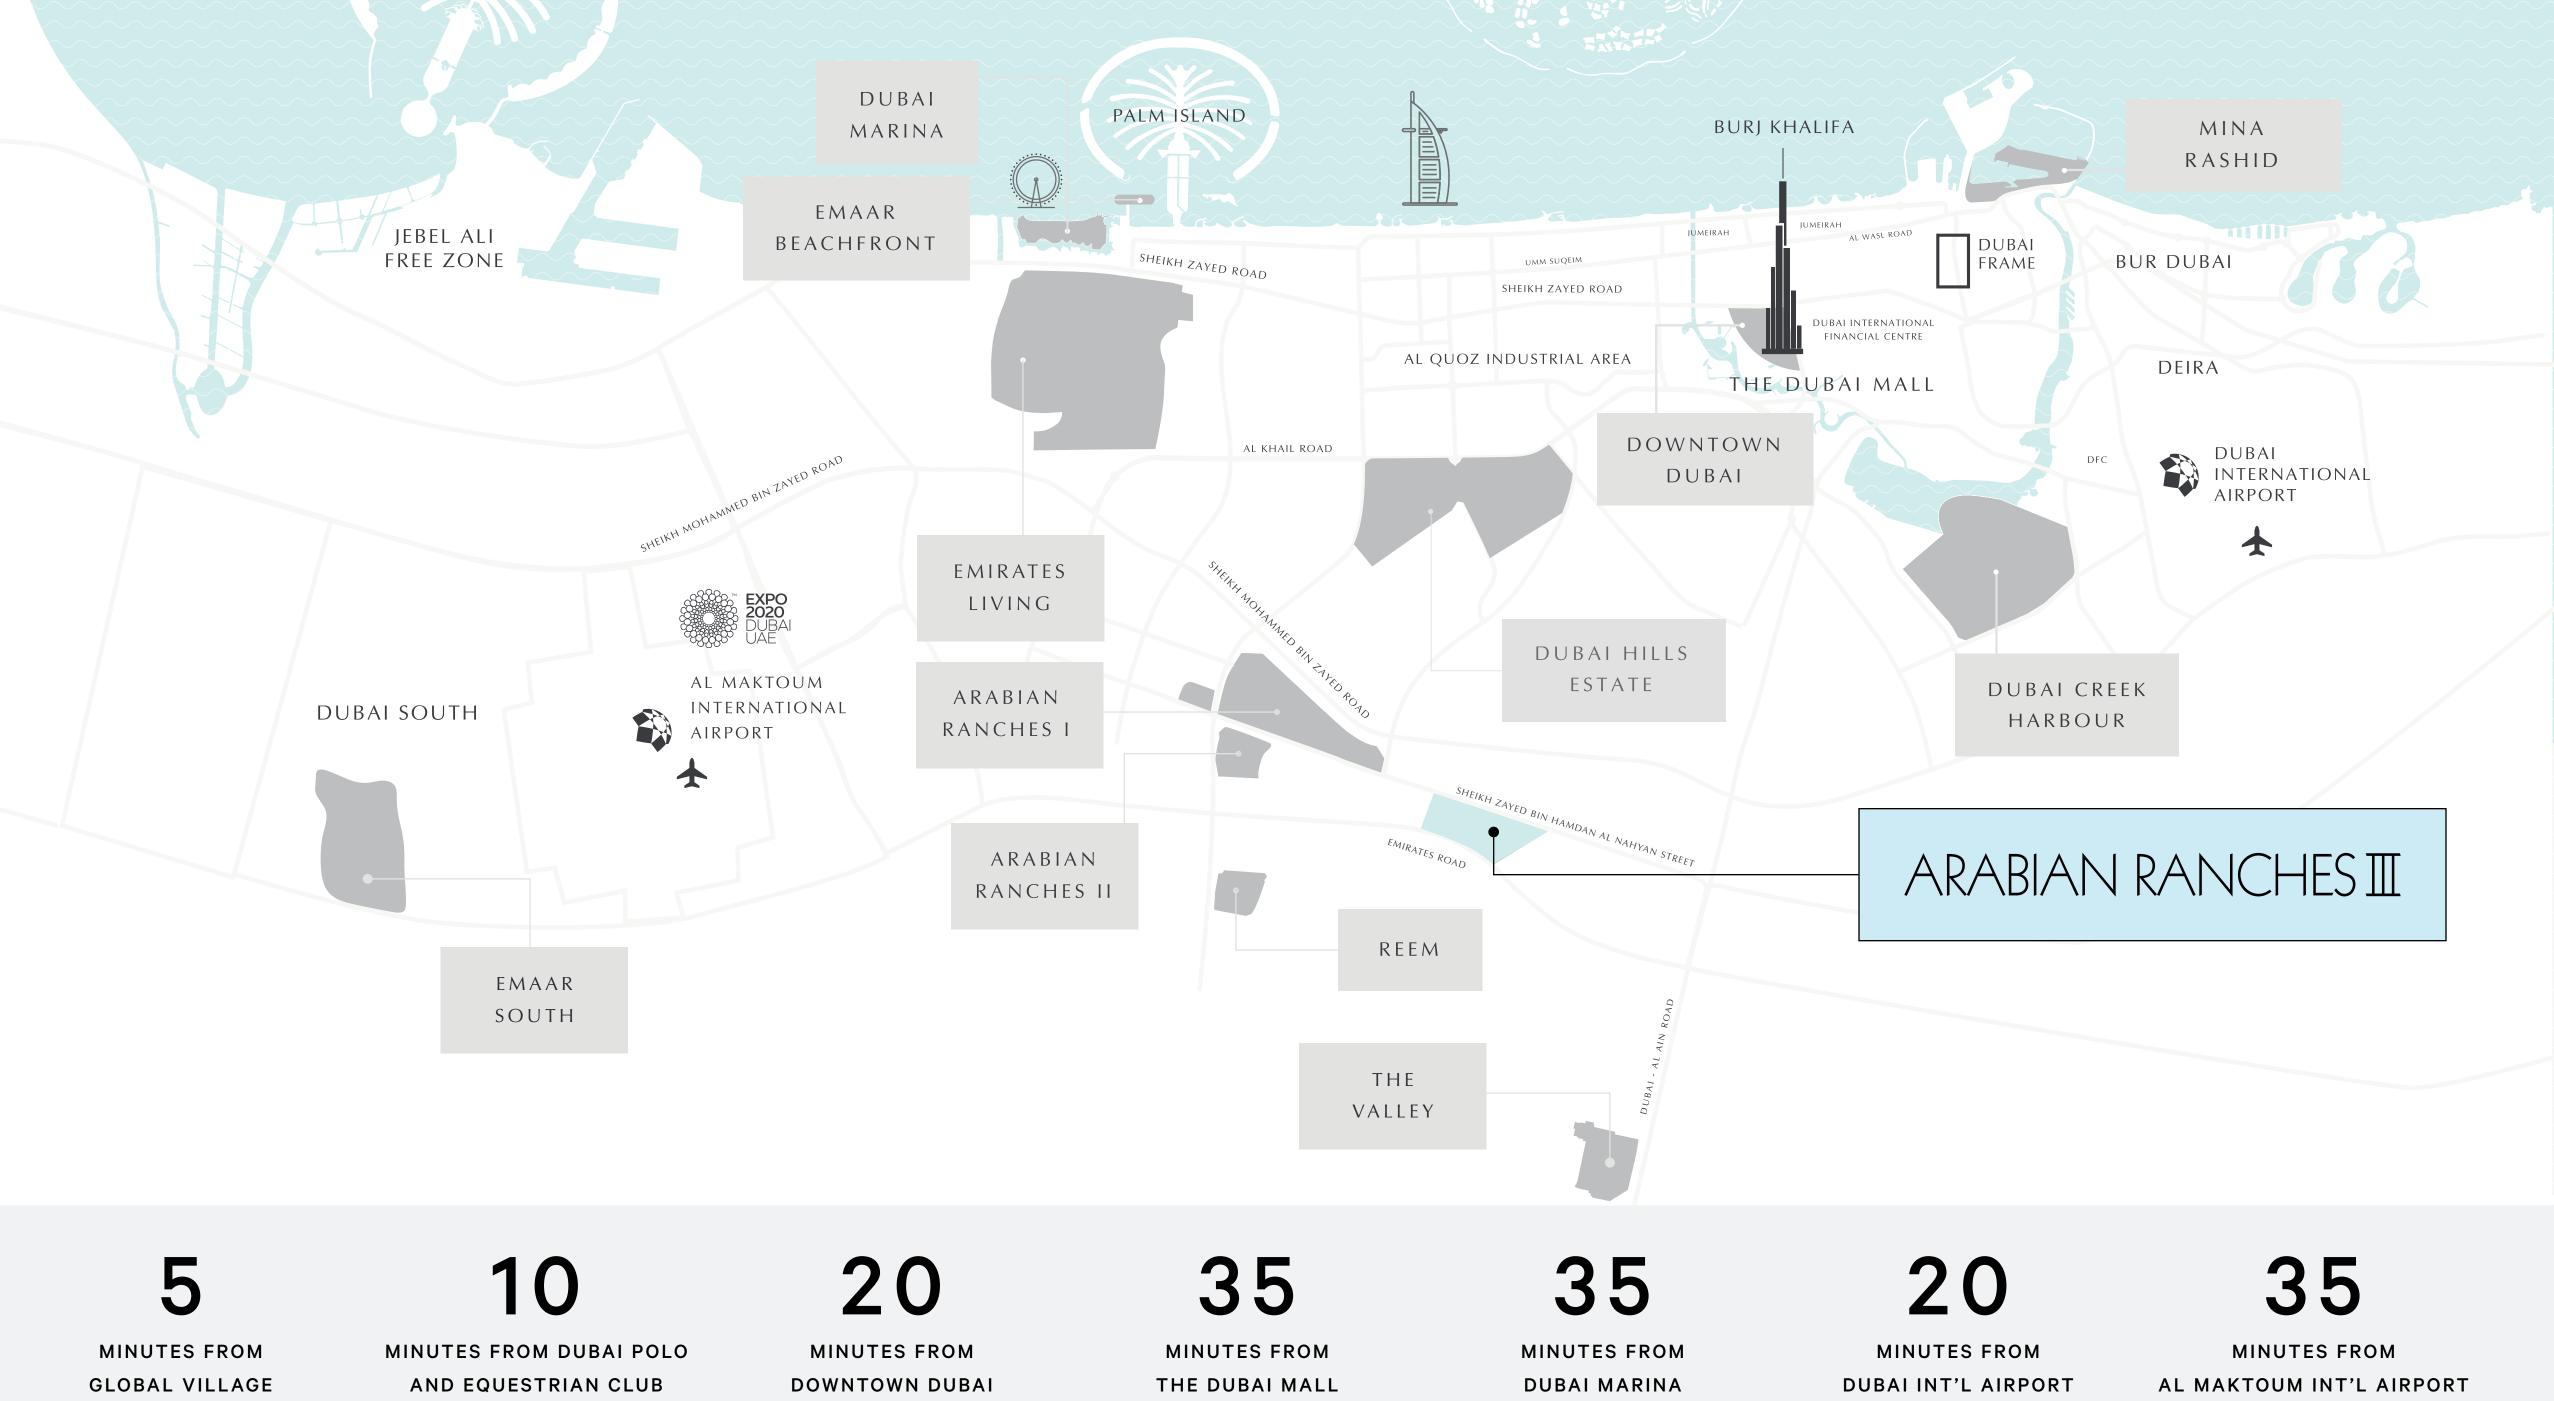

### WHERE YOUR CHILDREN CAN RUN FREE

BLISS

Bliss is designed to be a pedestrian-friendly community where children can play as freely in their backyards as they can on the streets in front of your villa.

Broad walkways and paved streets are built to further instill a walkable community and town feel, where you can reach every amenity in the neighbourhood on foot within minutes.

07