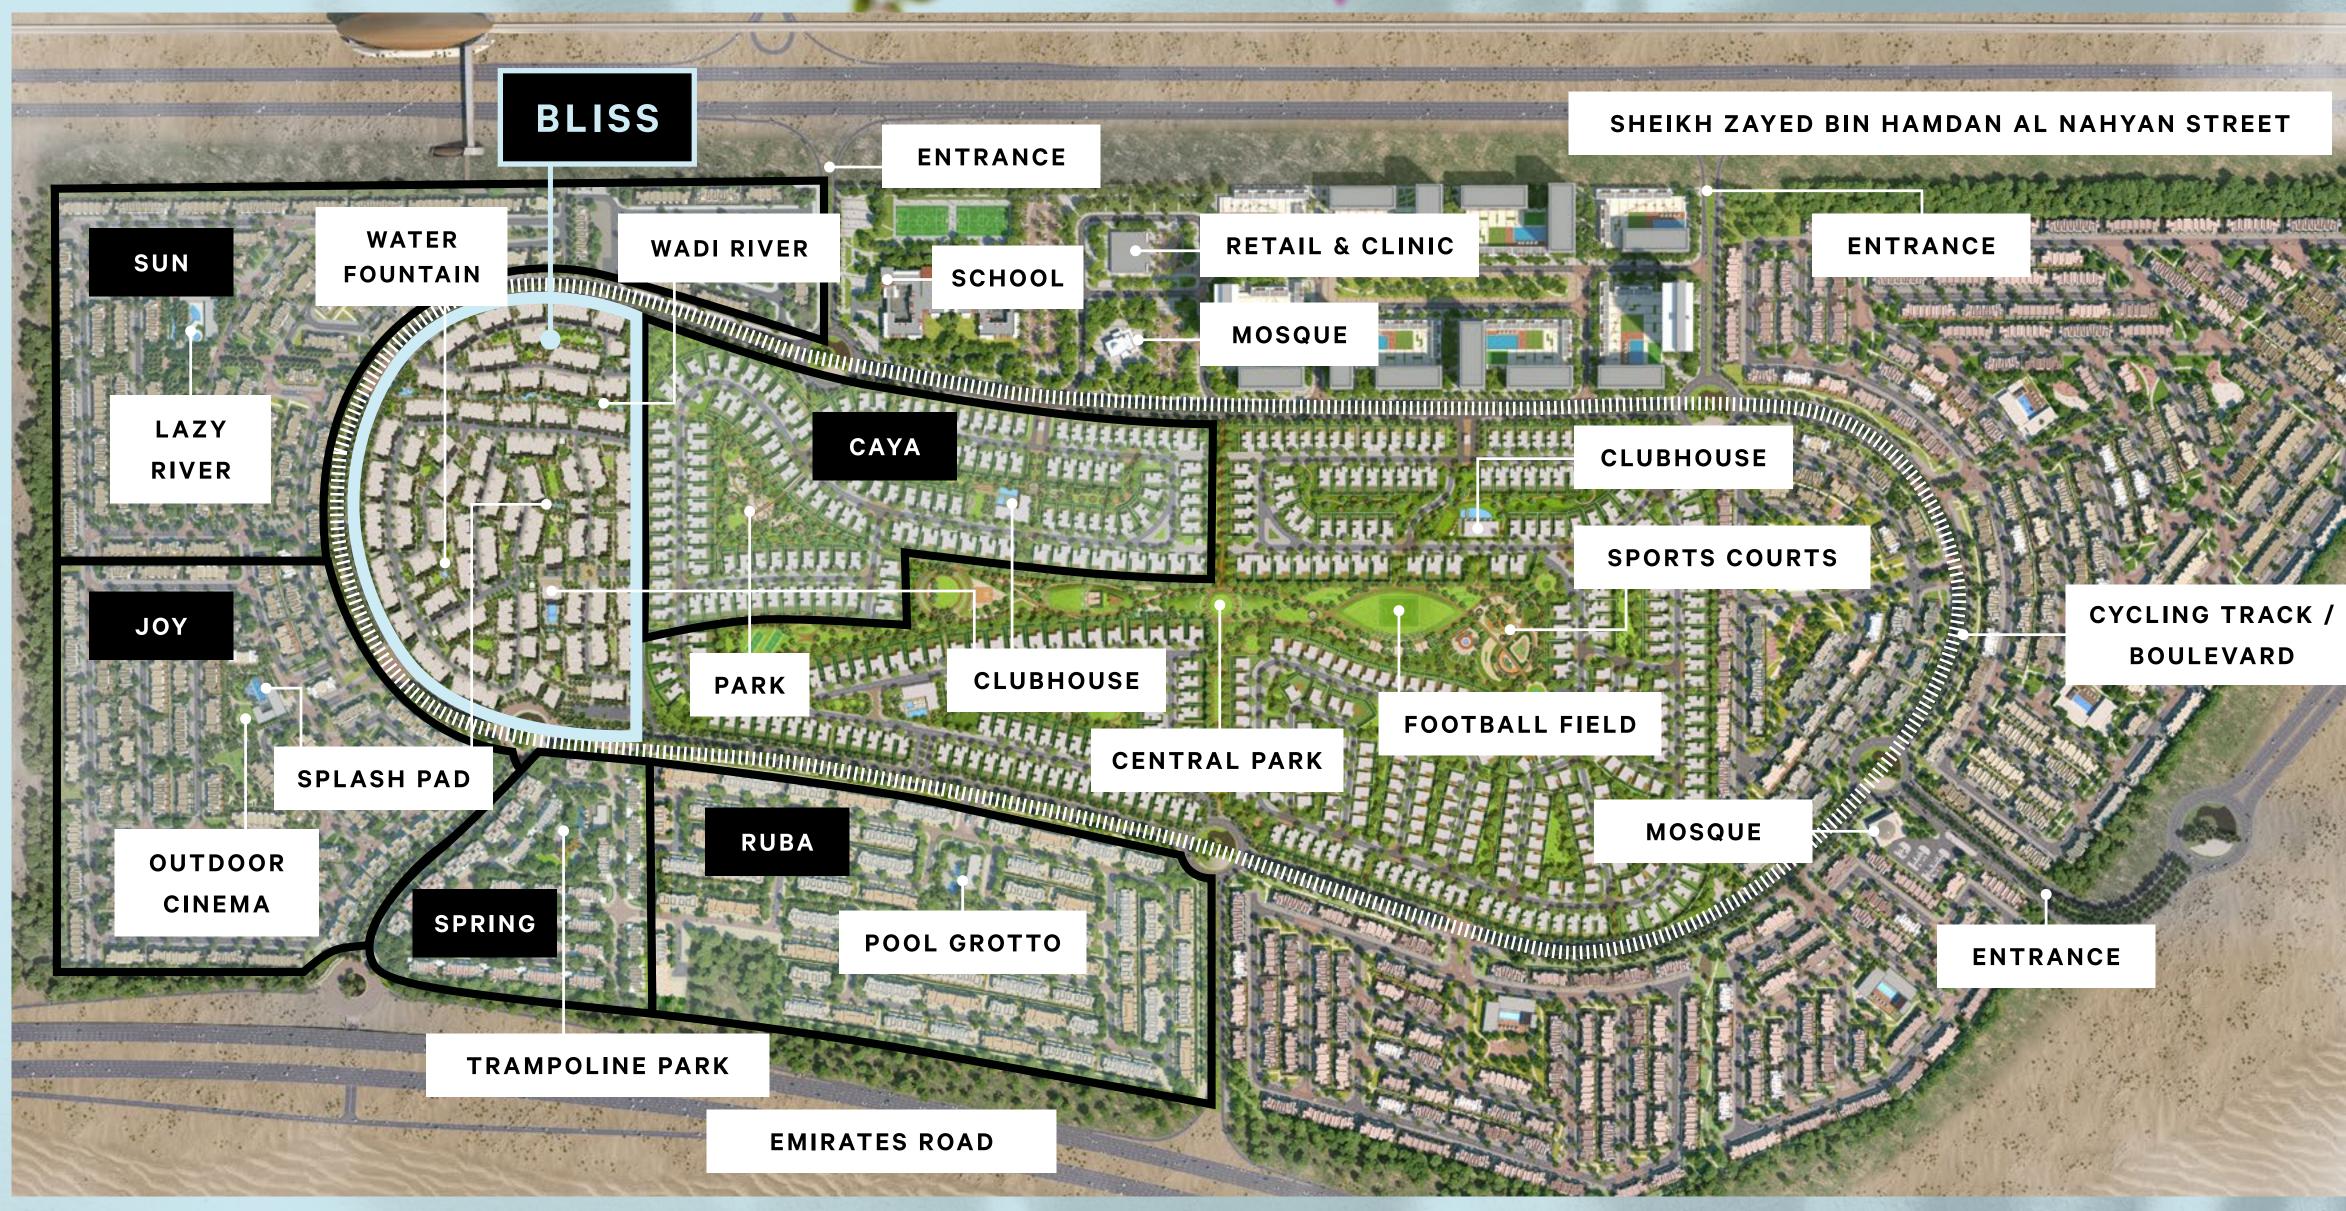

#### BLISS

| 1  | Boulevard       |
|----|-----------------|
| 2  | Gated Entry     |
| 3  | Clubhouse       |
| 4  | Swimming Pool   |
| 5  | Town Centre     |
| 6  | Wadi River      |
| 7  | Fountain Square |
| 8  | Mosque          |
| 9  | Kids Play Area  |
| 10 | Wet Splash Pad  |
| 11 | Water Fountain  |
| 12 | Bus Stop        |
|    |                 |