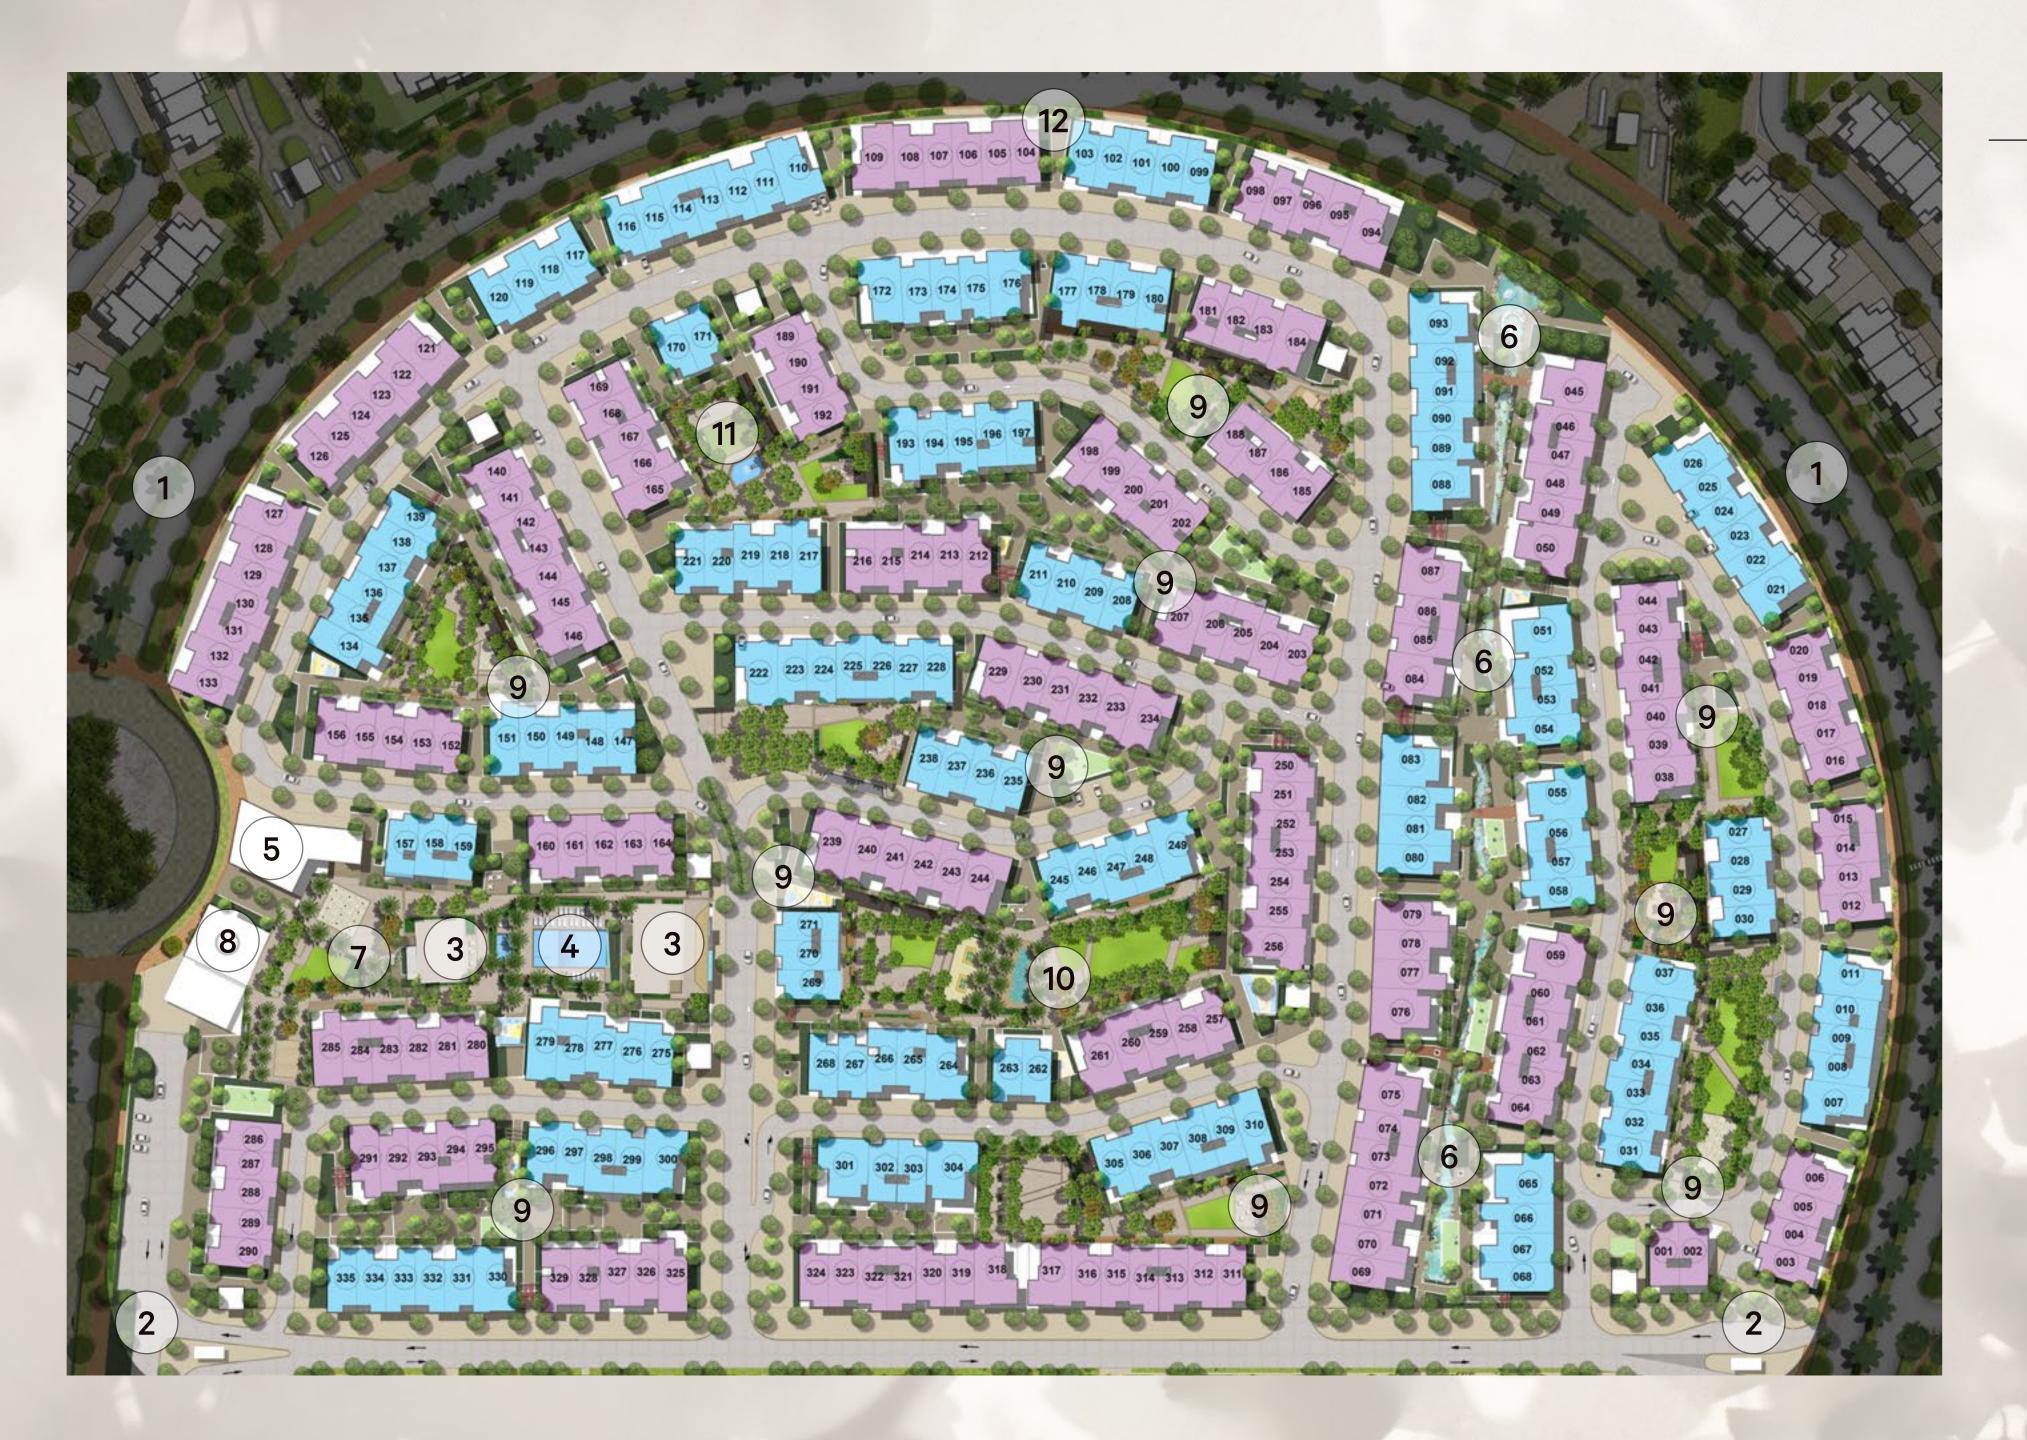

#### BLISS

| 1  | Boulevard       |
|----|-----------------|
| 2  | Gated Entry     |
| 3  | Clubhouse       |
| 4  | Swimming Pool   |
| 5  | Town Centre     |
| 6  | Wadi River      |
| 7  | Fountain Square |
| 8  | Mosque          |
| 9  | Kids Play Area  |
| 10 | Wet Splash Pad  |
| 11 | Water Fountain  |
| 12 | Bus Stop        |
|    |                 |