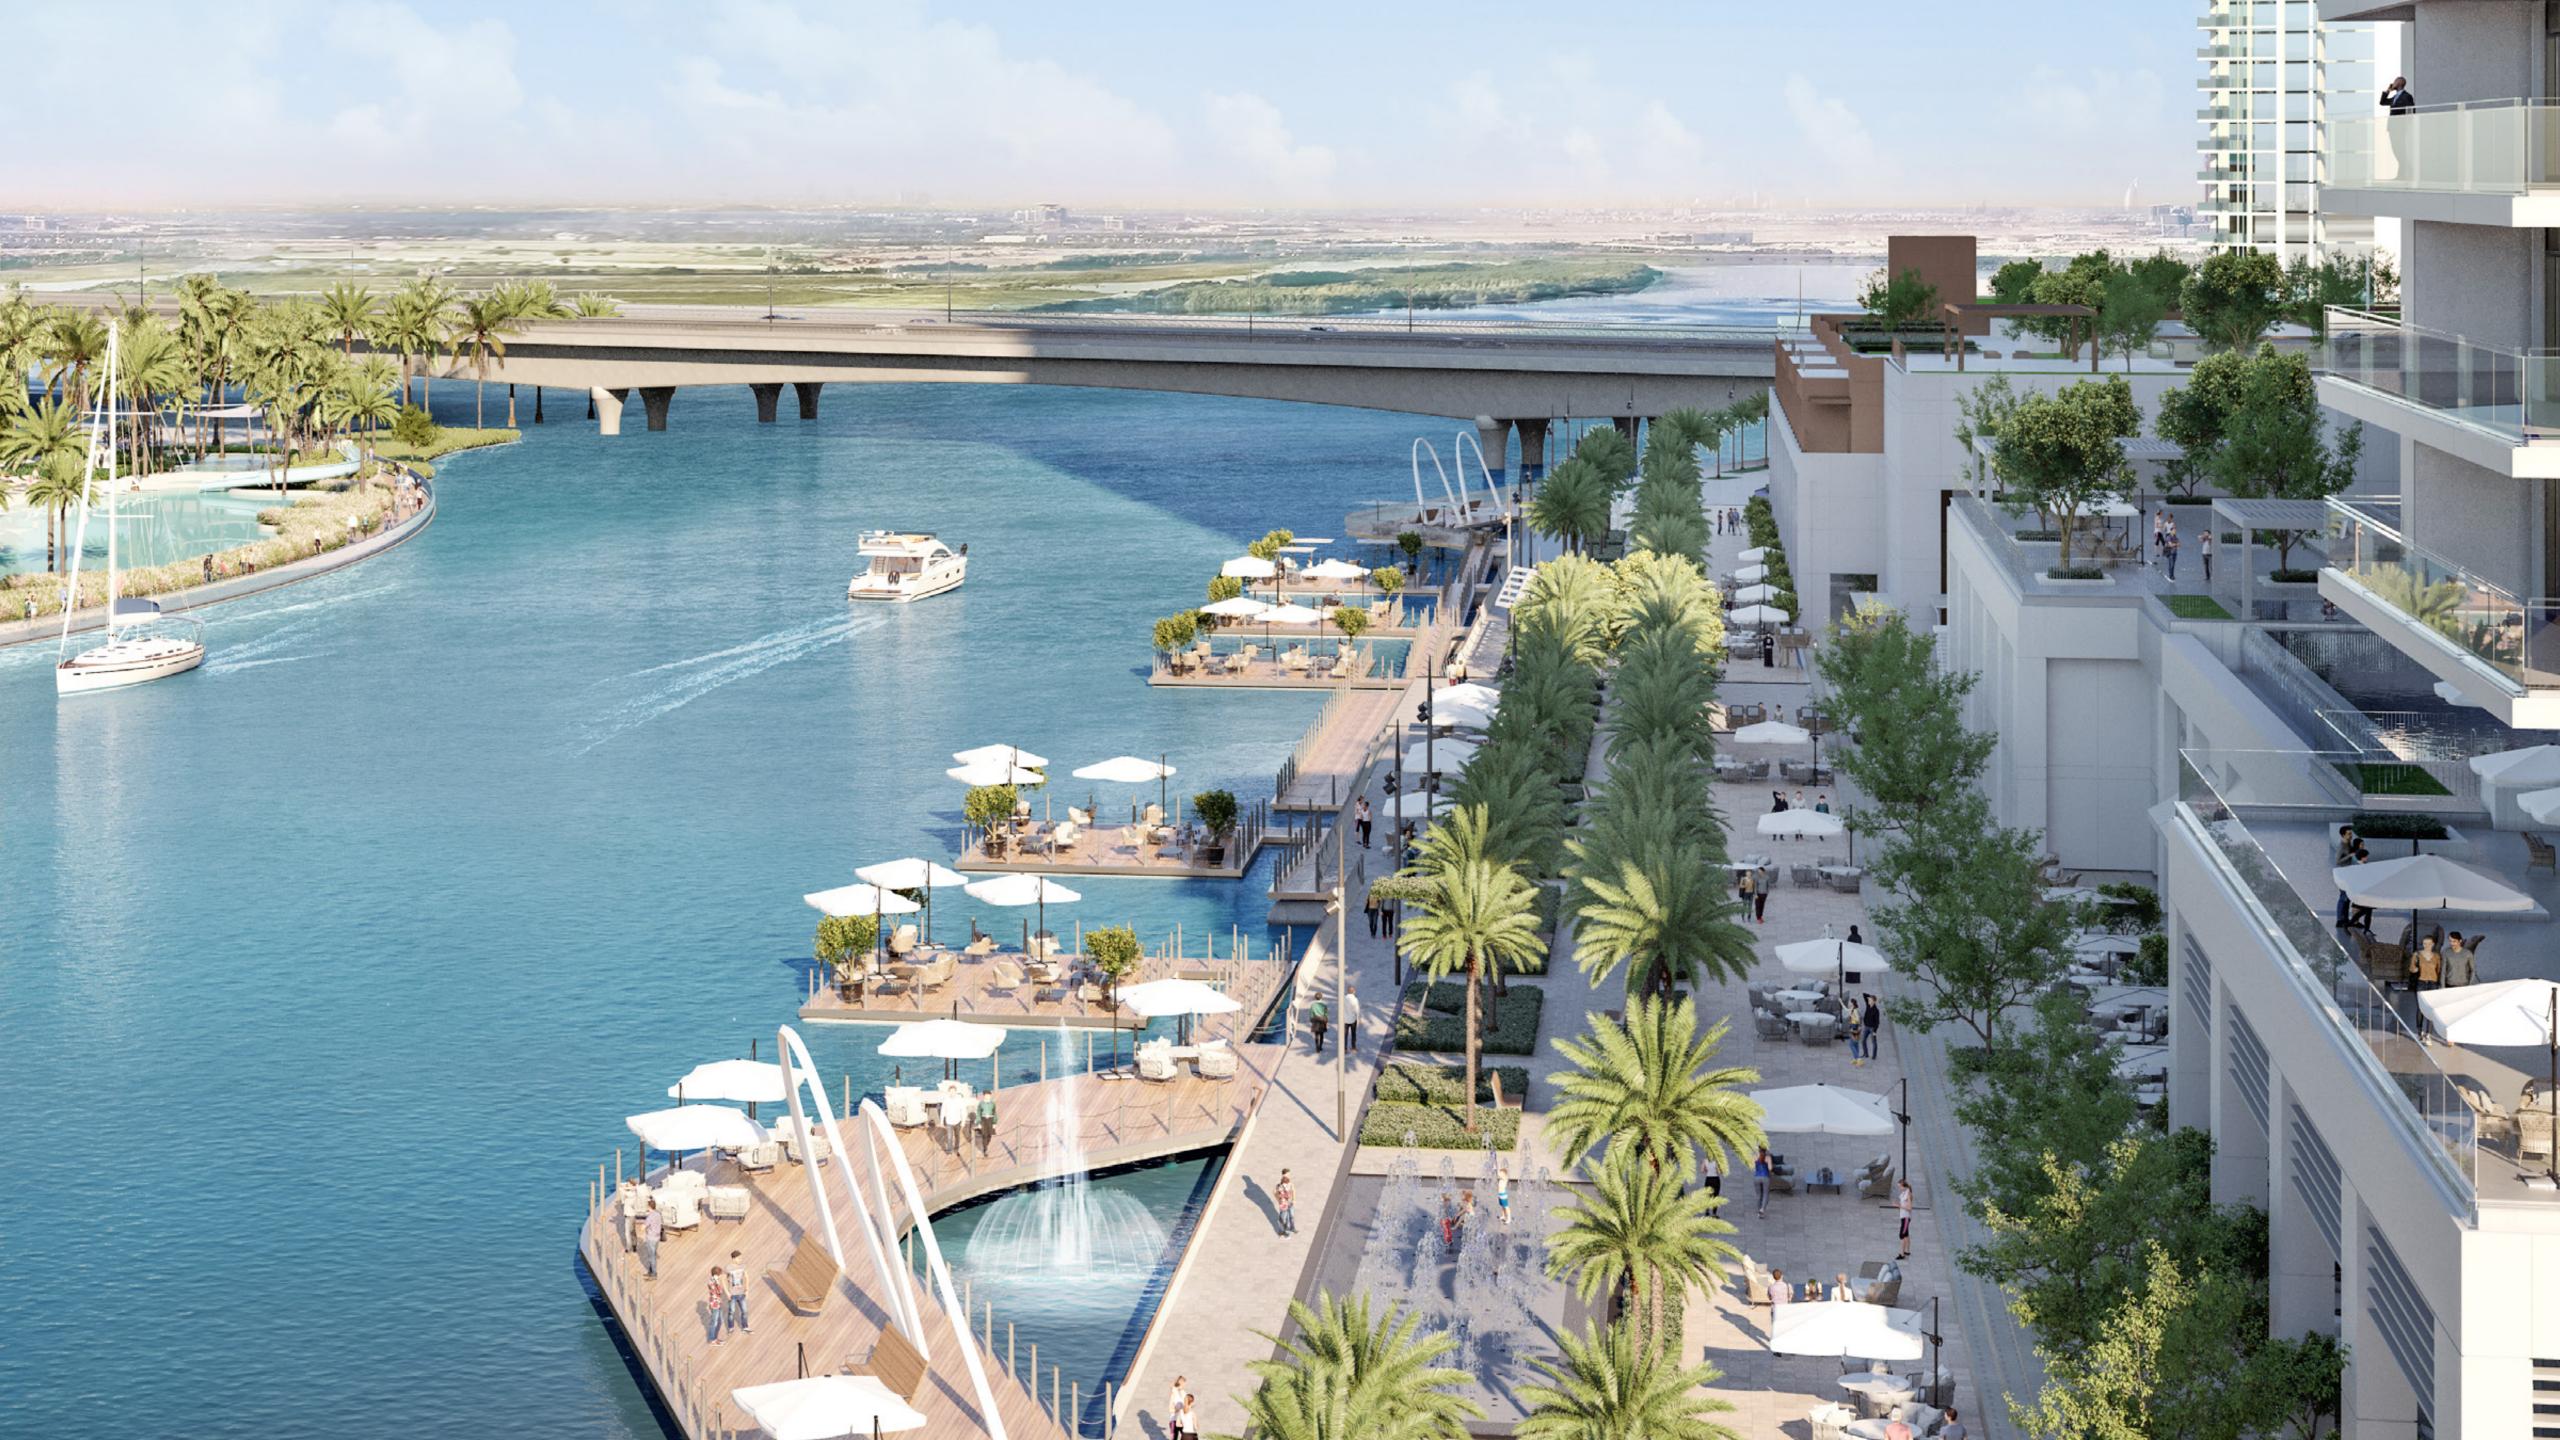

### THE HIGHLIGHT OF CREEK ISLAND DUBAI

Experience the island life and yet live close to everything you crave.

The island houses leisure attractions like Creek Marina, Central Park, Creek Quay, and Harbour Promenade, promising family fun in a picturesque setting.

Steps Away from Bay Bridge

Minutes Away from Wildlife Sanctuary

| ſ         |   | 2.5 | 3.7 | ٦ |
|-----------|---|-----|-----|---|
|           | ſ | 196 |     |   |
| $\square$ |   |     | -   |   |
|           |   |     |     | 2 |