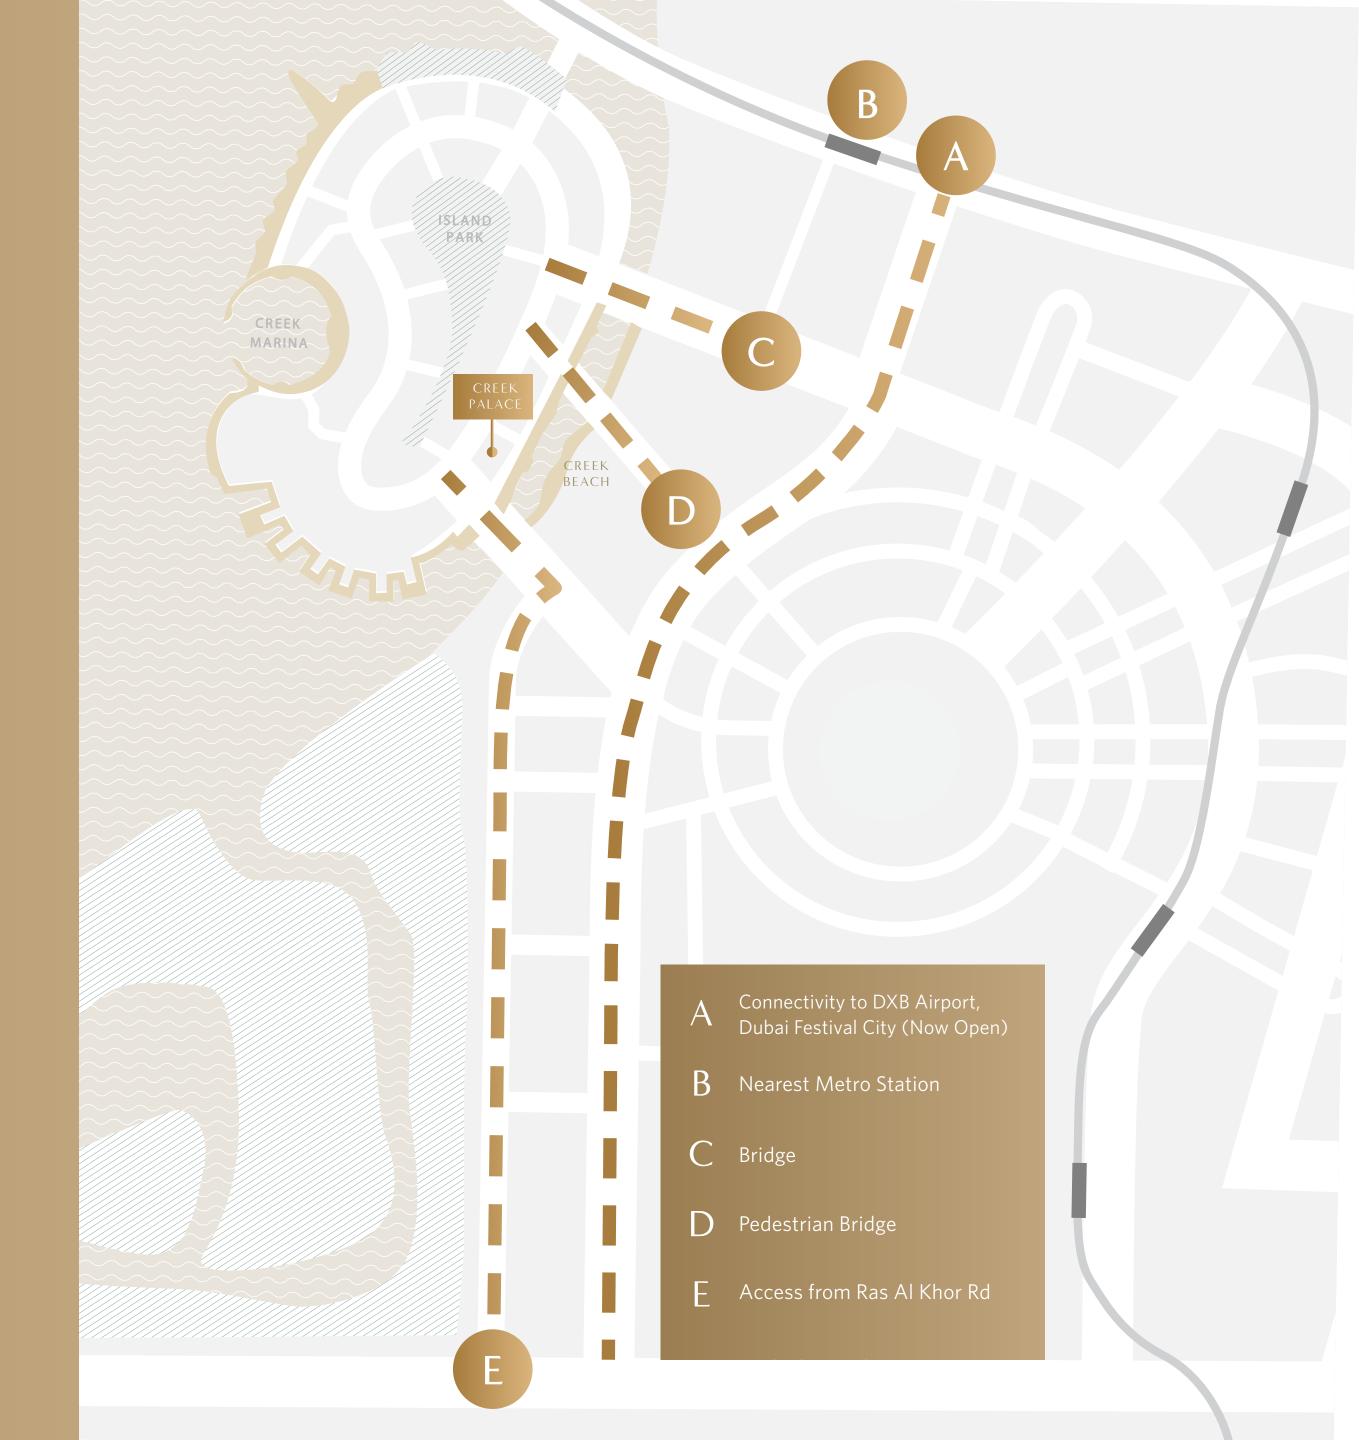

### PERFECTLY CONNECTED

Dubai Creek Harbour features a fully-integrated transport system so you can get around Dubai with ease.

Residents and visitors will enjoy:

An Efficient Road & Bus Network

4 Metro Stations

A Convenient Interchange

3 Bridges Connecting to Creek Island

Water Taxis to Downtown Dubai