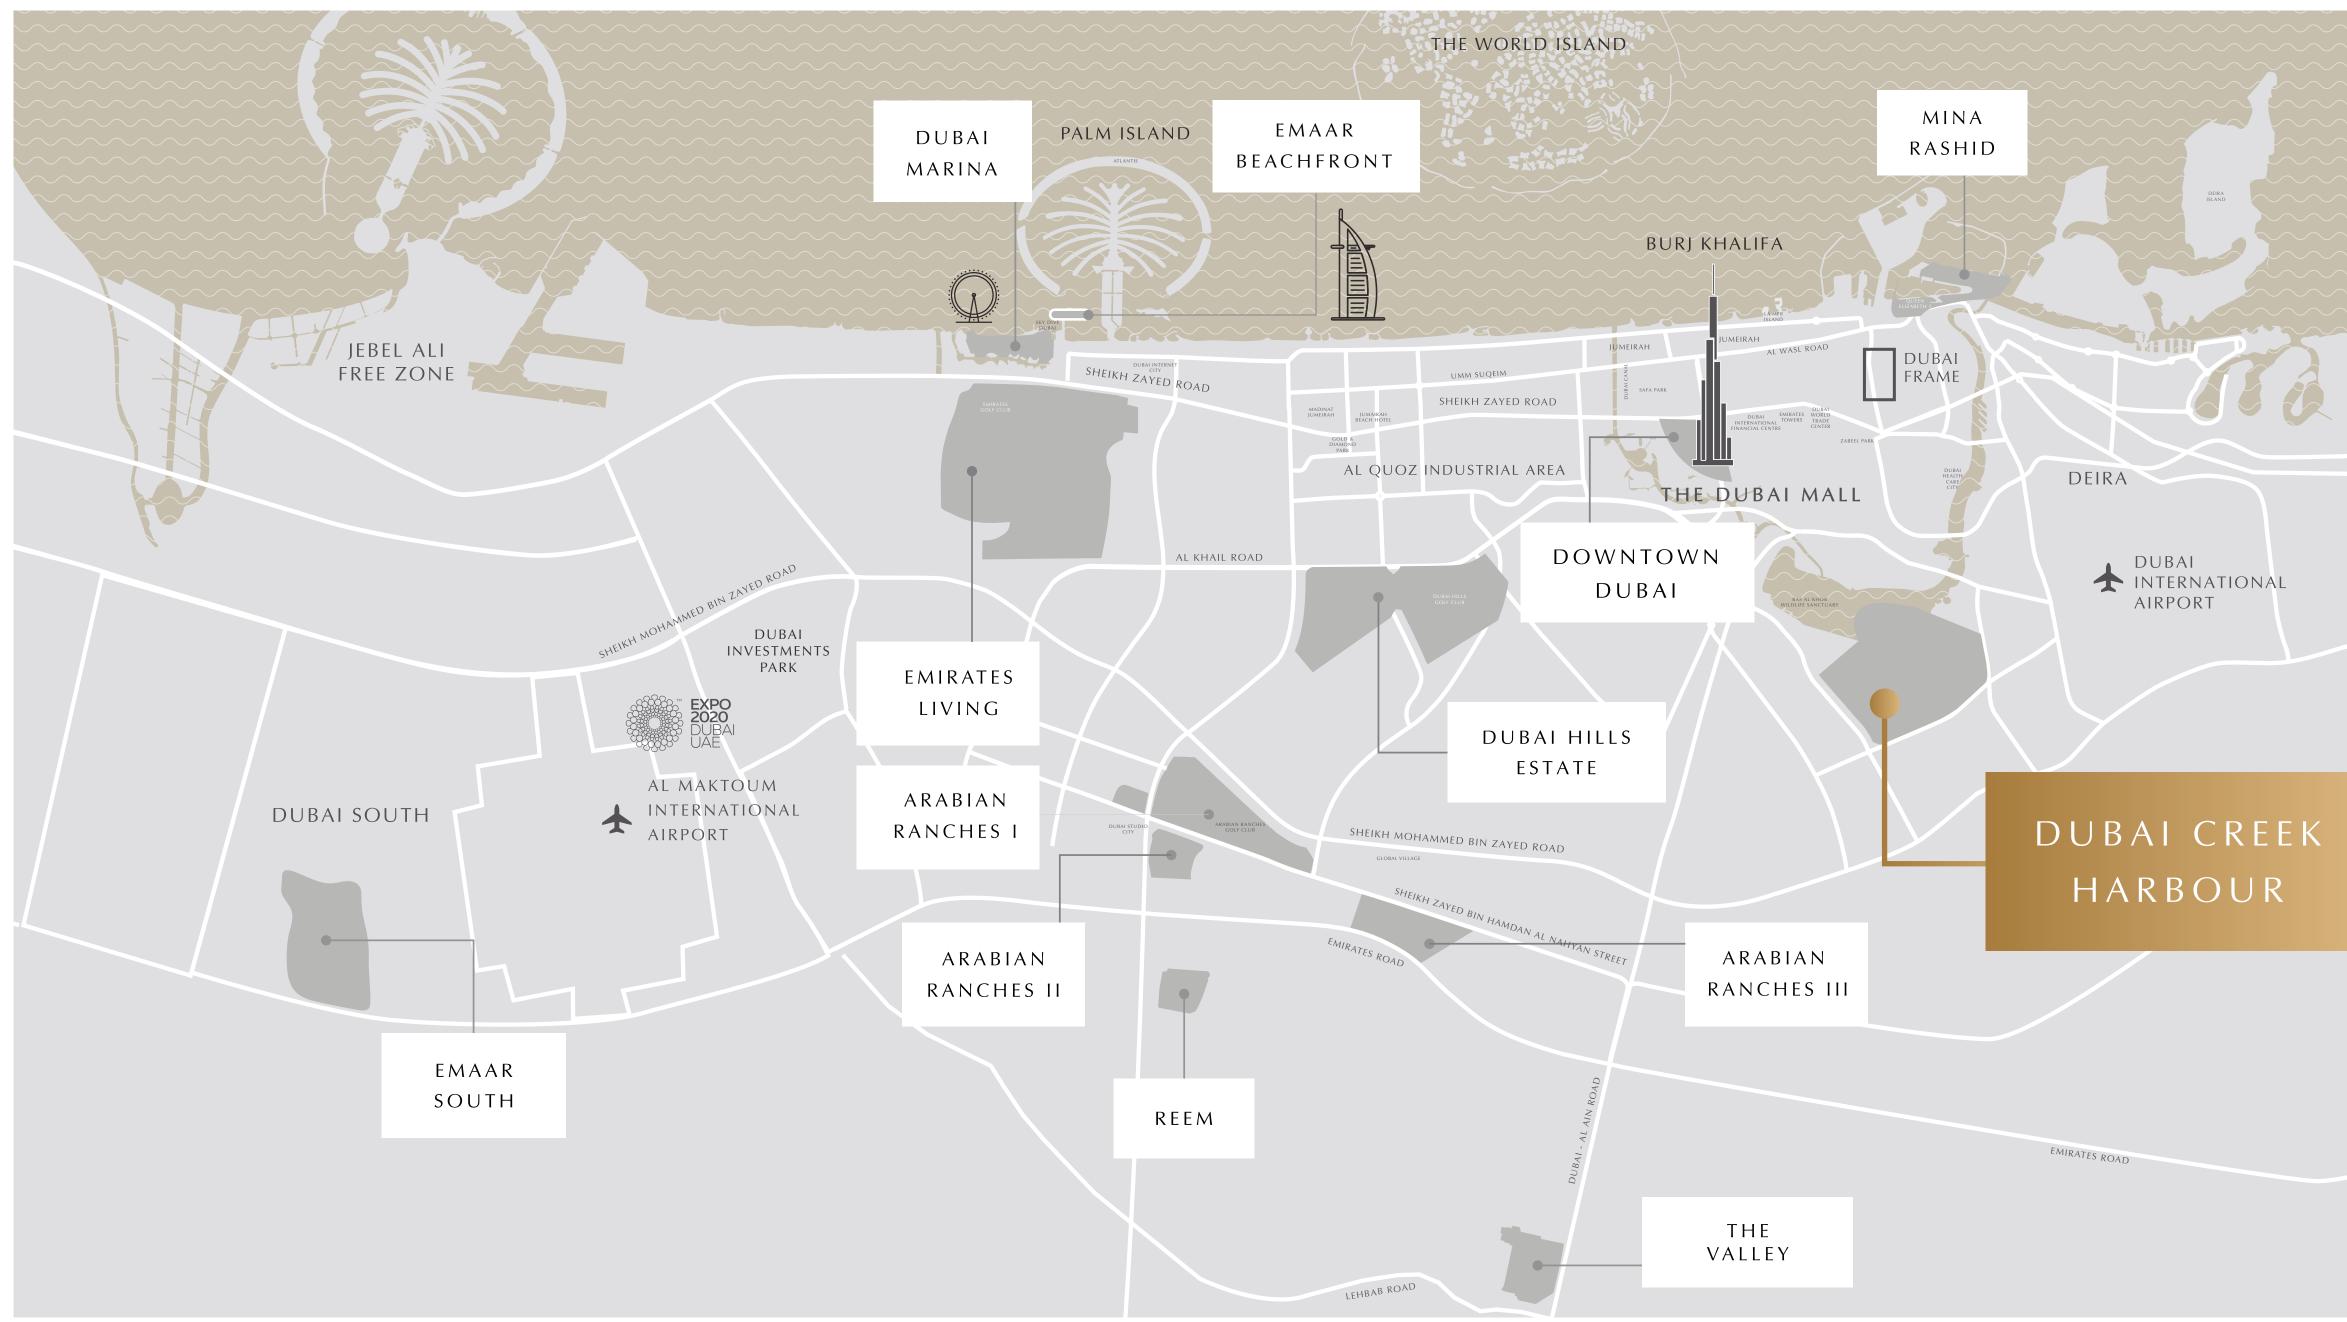

### THE HIGHLIGHT OF CREEK ISLAND DUBAI

Experience the island life and yet live close to everything you crave.

The island houses leisure attractions like Creek Marina, Central Park, Creek Quay, and Harbour Promenade, promising family fun in a picturesque setting.

Steps Away from Bay Bridge

Minutes Away from Wildlife Sanctuary

| ſ         |   | 2.5 | 3.7 | ٦ |
|-----------|---|-----|-----|---|
|           | ſ | 196 |     |   |
| $\square$ |   |     | -   |   |
|           |   |     |     | 2 |

### PERFECTLY CONNECTED

Dubai Creek Harbour features a fully-integrated transport system so you can get around Dubai with ease.

Residents and visitors will enjoy:

An Efficient Road & Bus Network

4 Metro Stations

A Convenient Interchange

3 Bridges Connecting to Creek Island

Water Taxis to Downtown Dubai