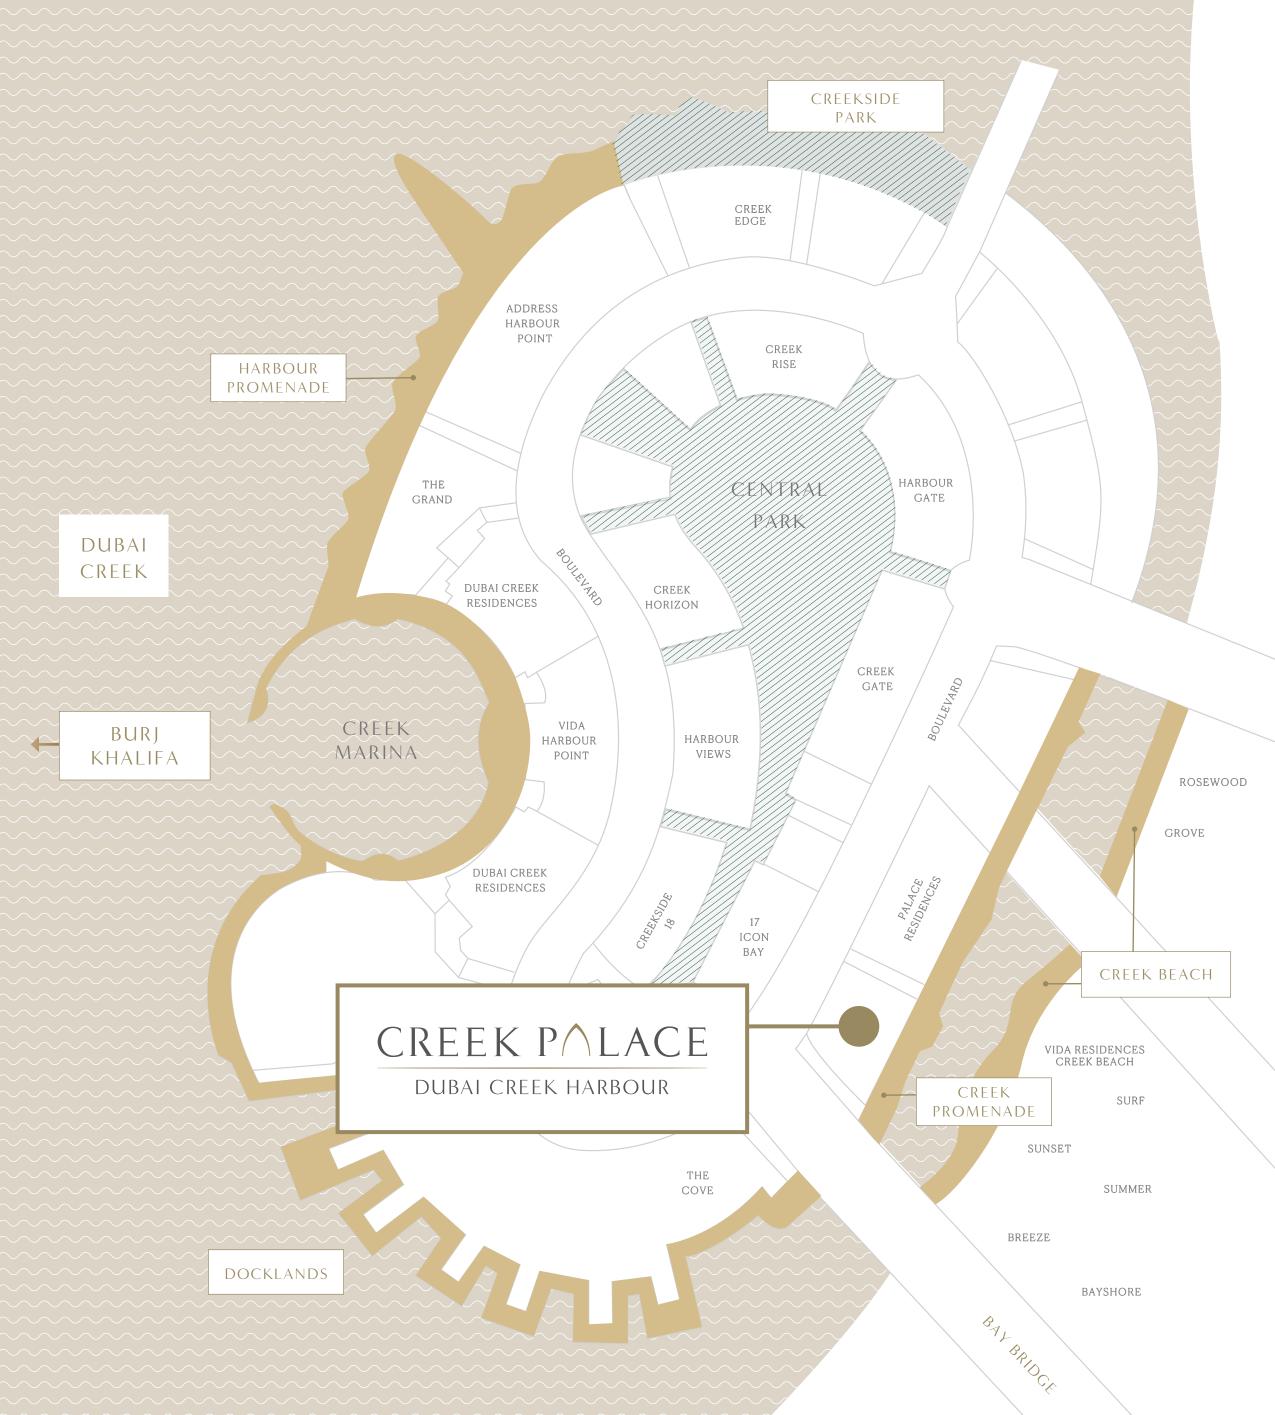

### THE HIGHLIGHT OF CREEK ISLAND DUBAI

Experience the island life and yet live close to everything you crave.

The island houses leisure attractions like Creek Marina, Central Park, Creek Quay, and Harbour Promenade, promising family fun in a picturesque setting.

3 Hotels in the Vicinity

CREEK MARINA