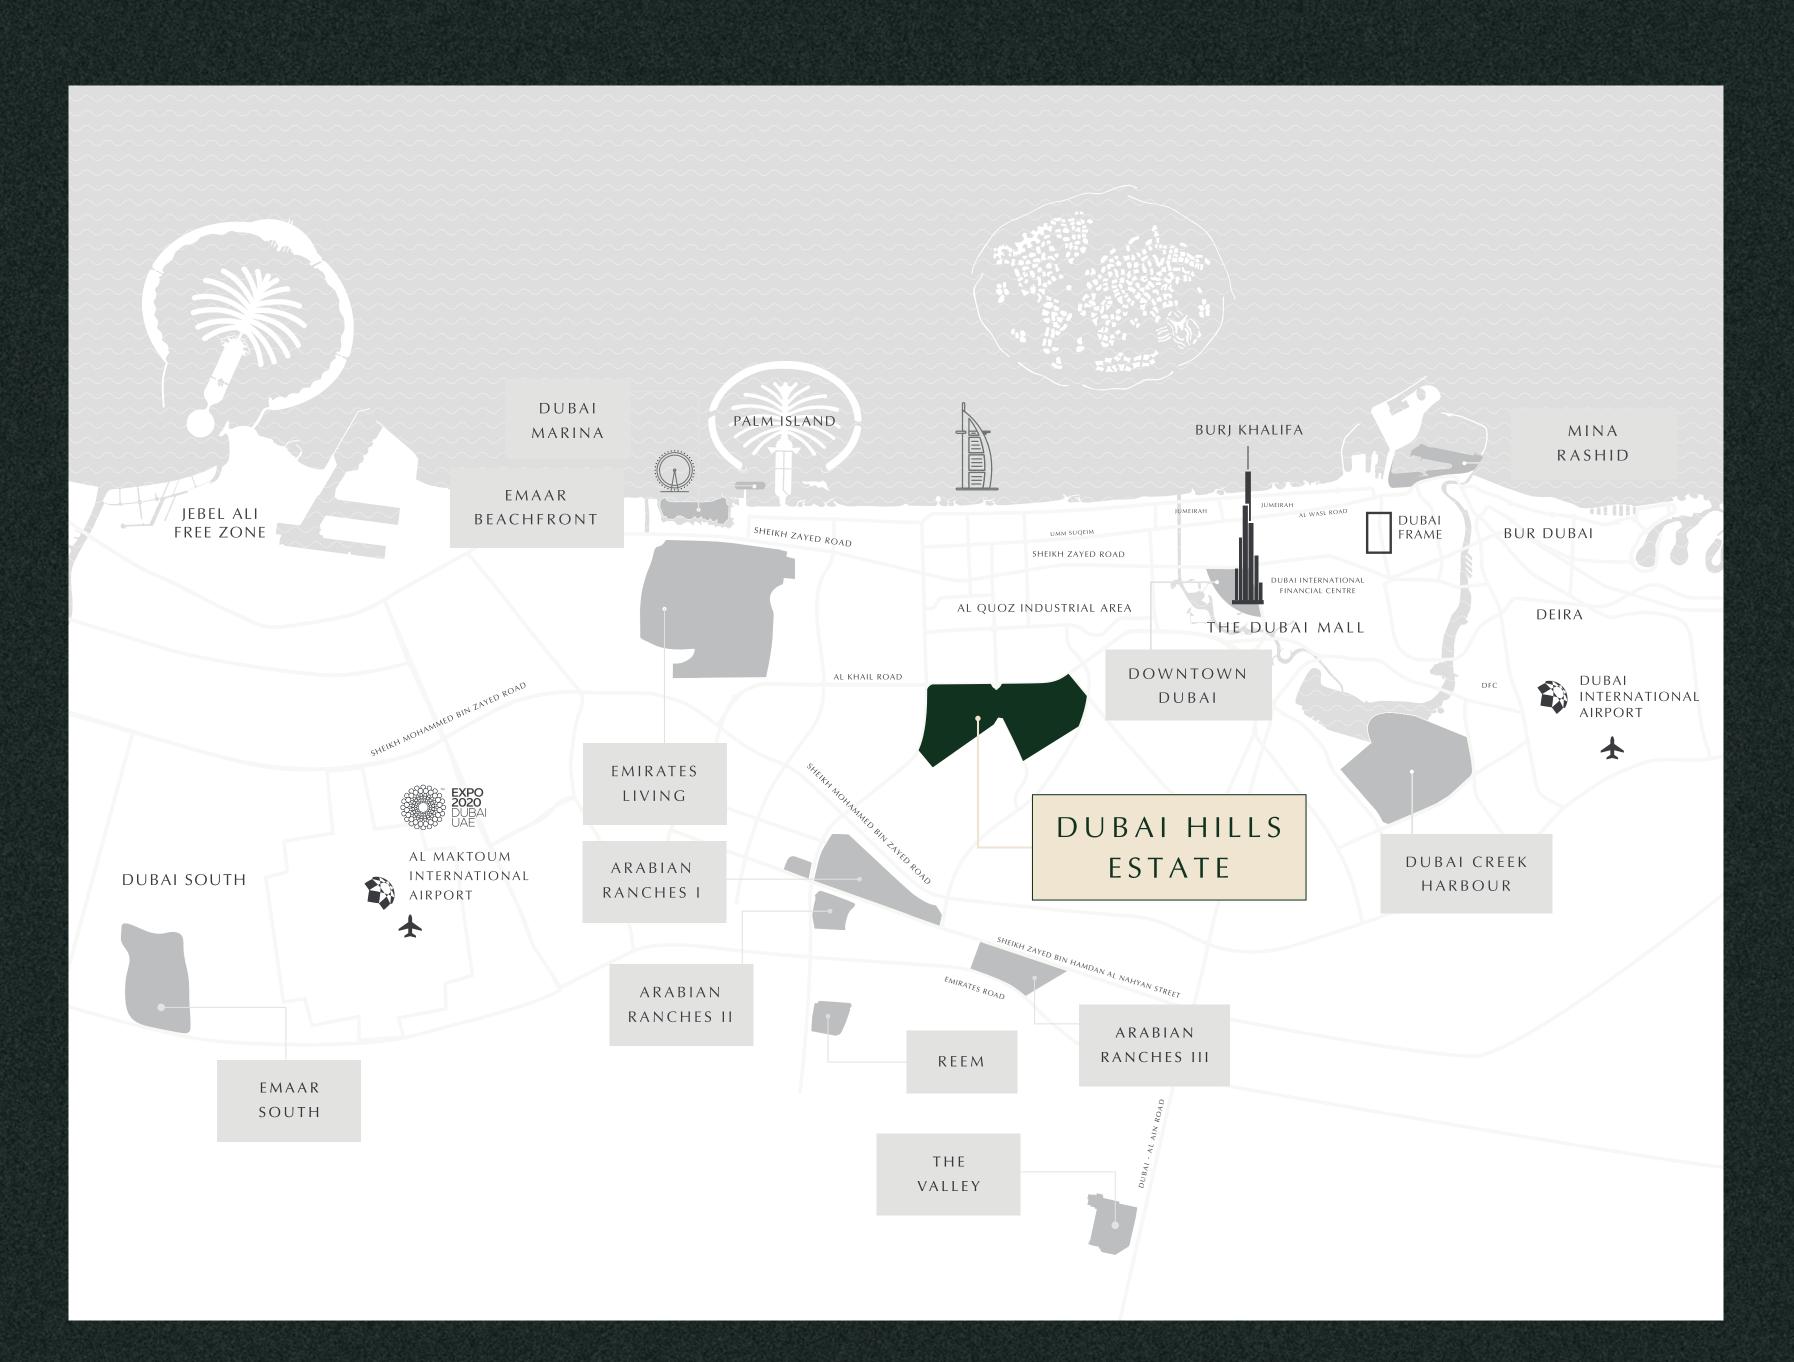

### LIVE AT THE HEART OF IT ALL

15 minutes from DOWNTOWN DUBAI

15 minutes from DUBAI MARINA

20 minutes from DUBAI INTL. AIRPORT 25 MINUTES FROM EXPO DUBAI 2021

AL MAKTOUM INTL. AIRPORT