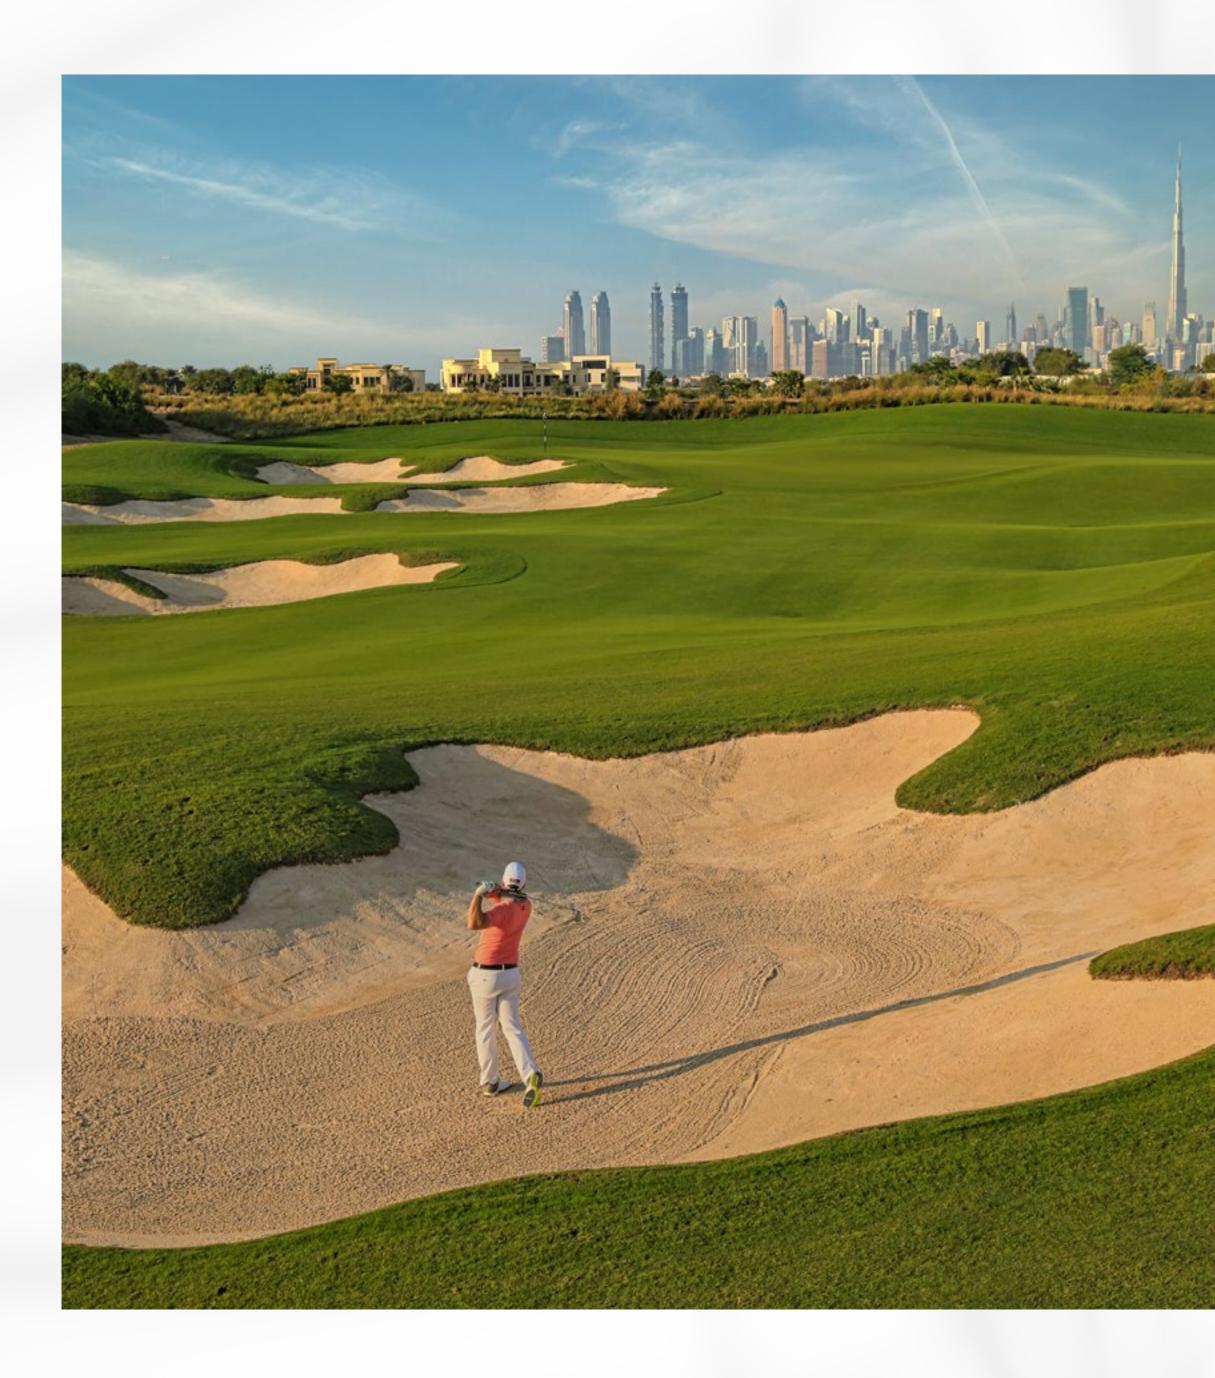

#### TAKE A SWING AT THE GOLF CLUB LIFESTYLE

Designed by European Golf Design and operated by Troon Golf, this 18-hole, par-72 championship course is as challenging as it is stunning, with a network of lakes and 83 bunkers. Spanning 1.2 million square metres the course meanders through a series of valleys and wadis with Downtown Dubai as its backdrop.

18-Hole Golf Course

Driving Range

Putting Green

Spacious Floodlit Practice Facility

Delicious Eateries at the Golf Club

Gym, Pool & More Neighbourhood Amenities