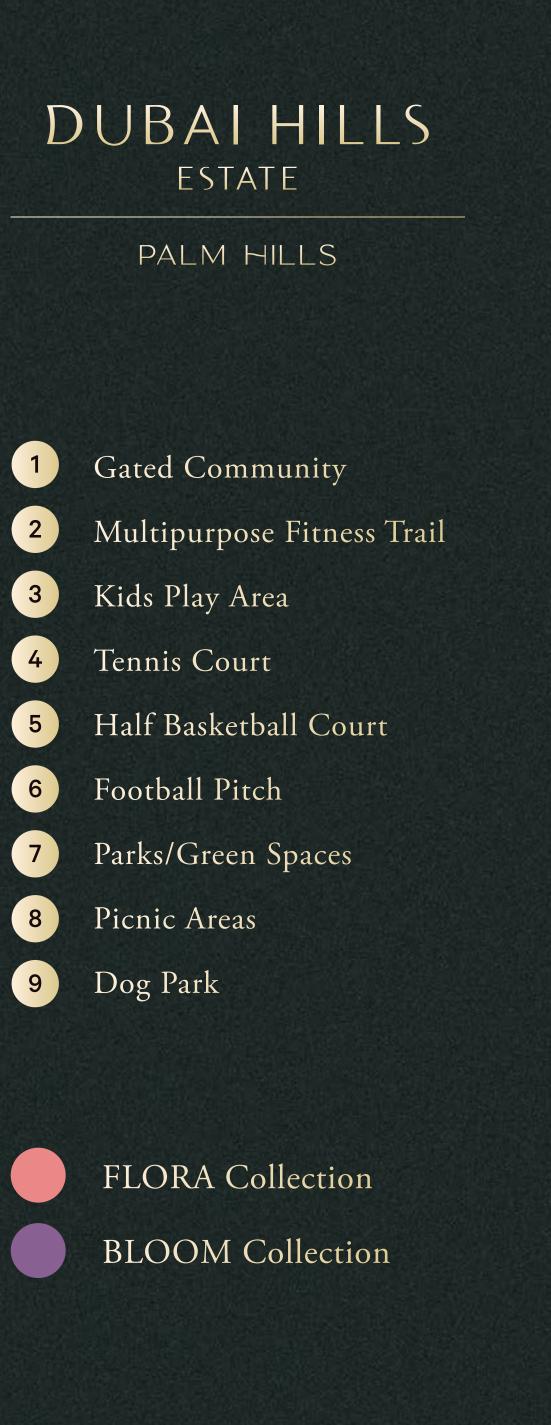

Gated Community

Football Pitch

Multi-purpose Fitness Trail

Tennis & Basketball Courts

Picnic & Kids' Play Areas

Dog Park