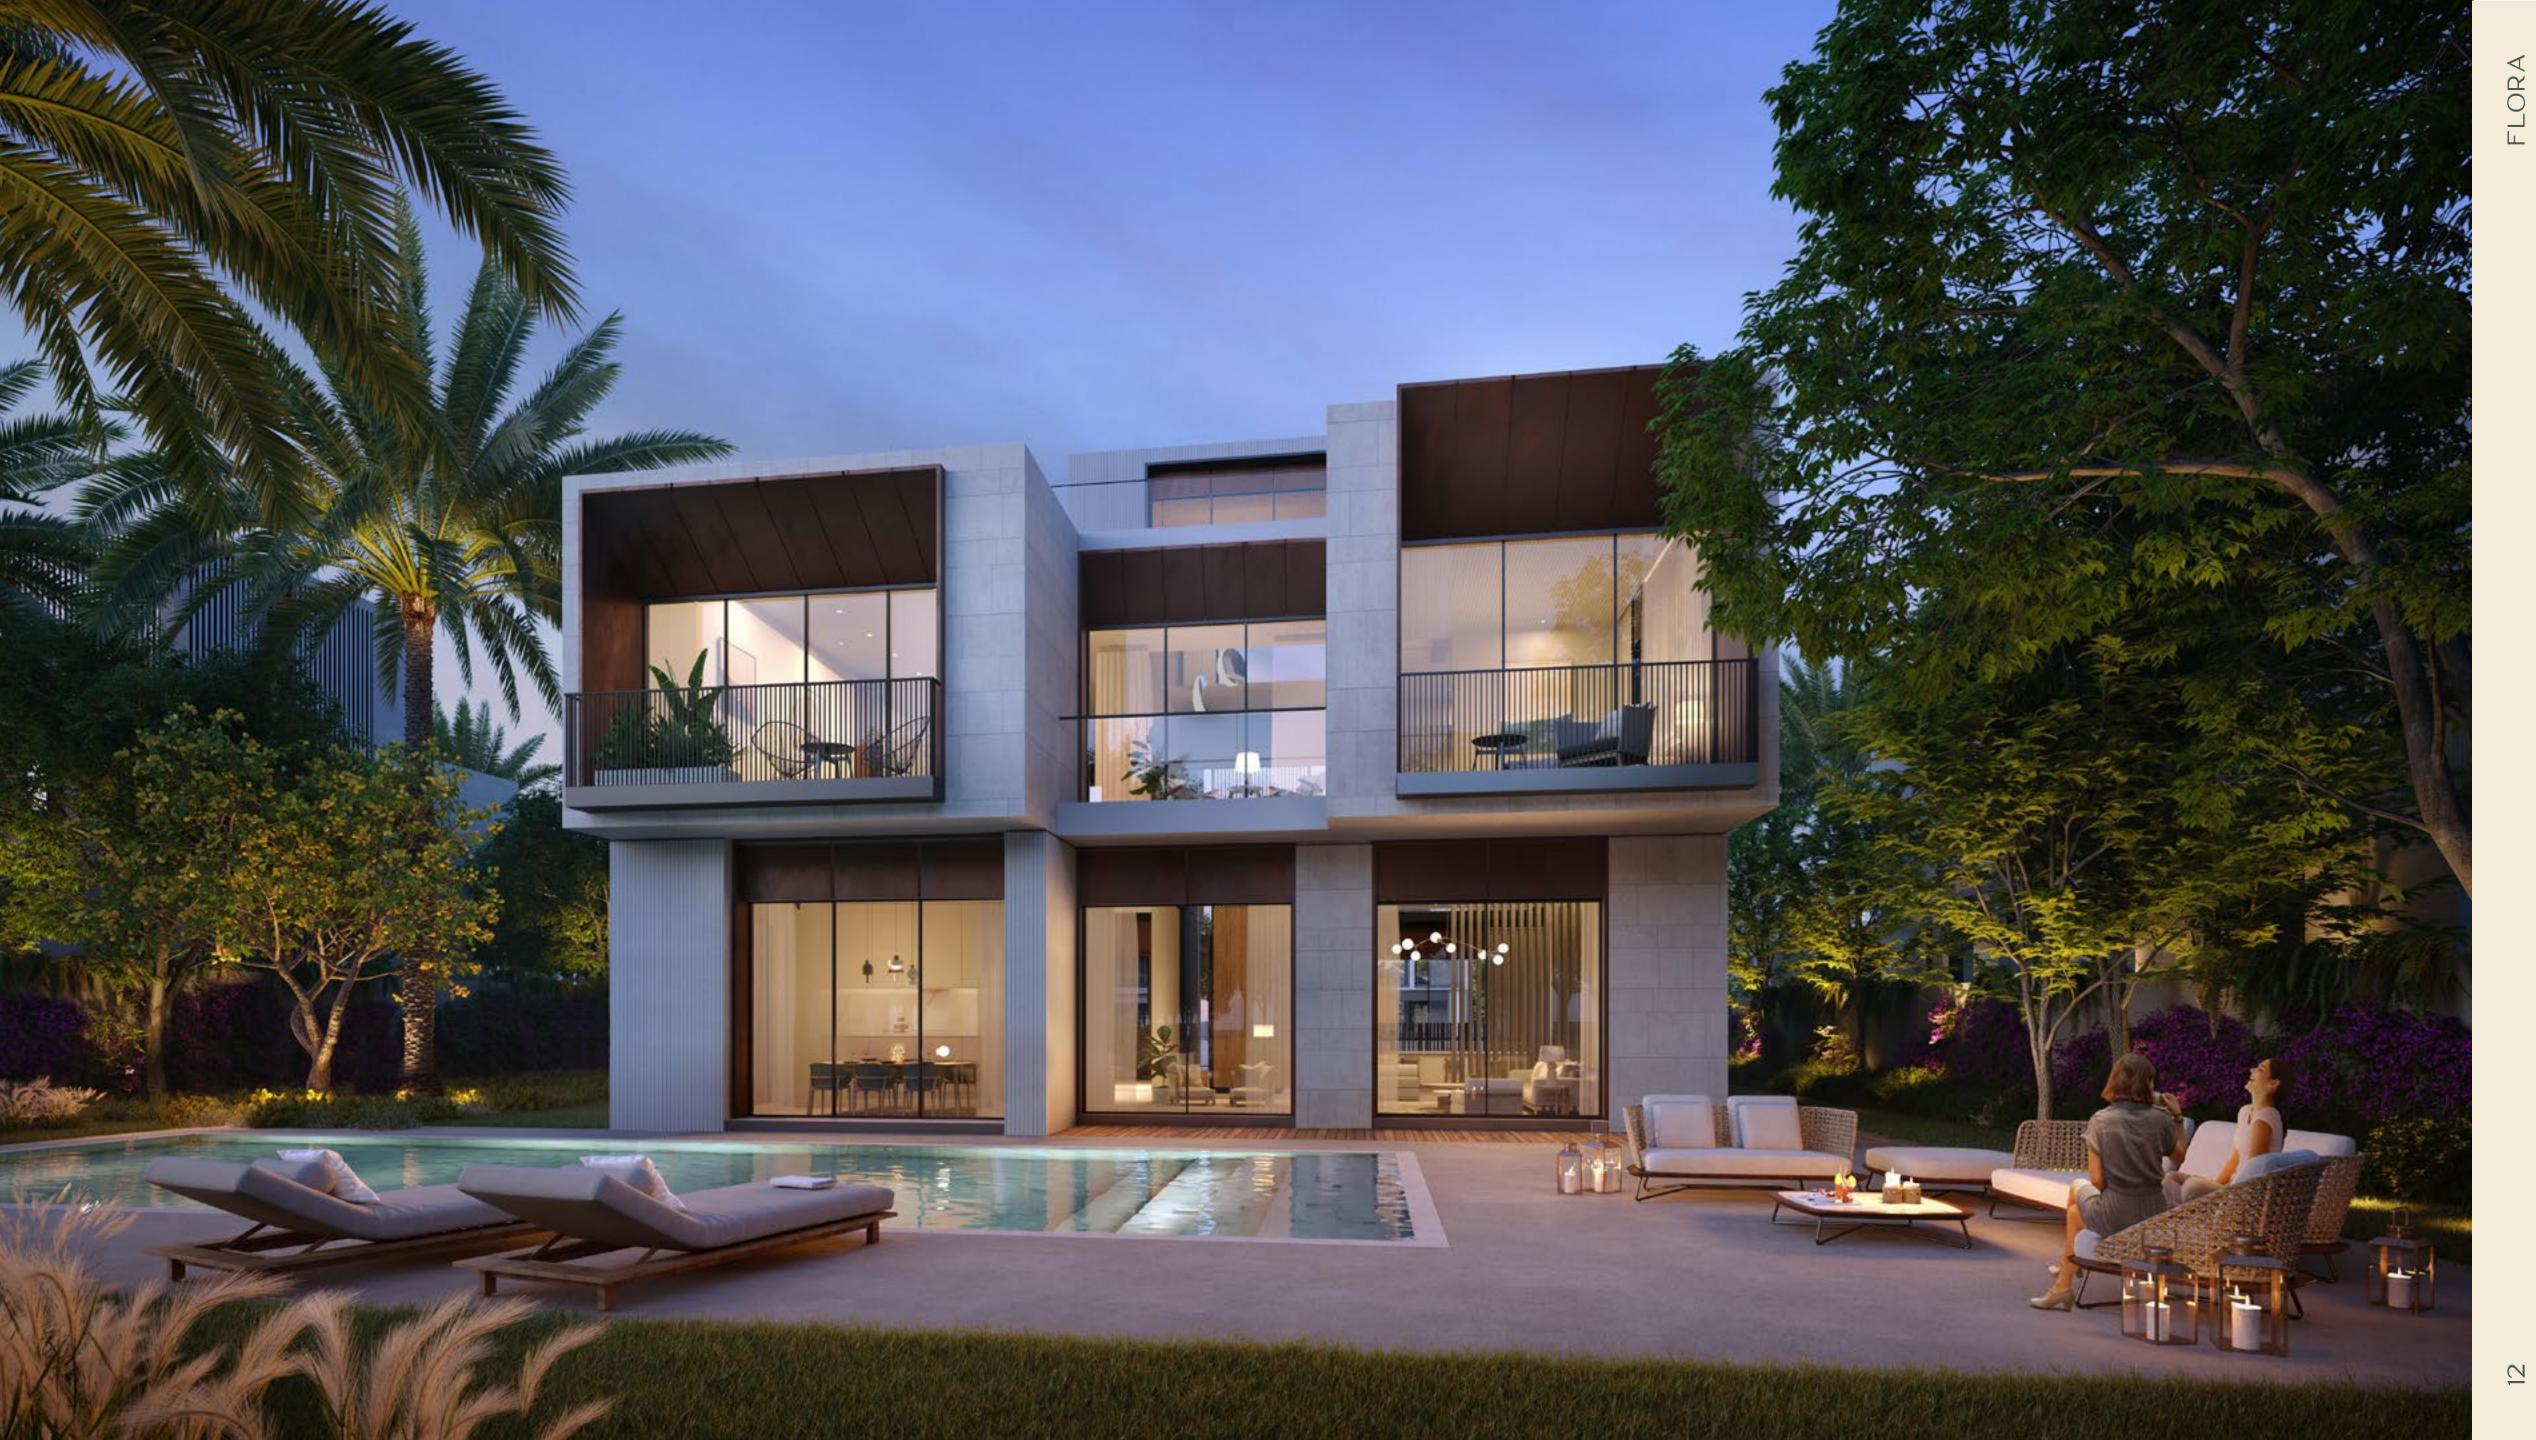

Available in 2 Styles

Maid's Room

FLORA LARGE 5-BEDROOM VILLAS

Surround yourself with 5-star style, quality and comfort in these modern and luxurious 5-bedroom villas.

- 3 Parking Spaces
- En-suite bathrooms for all bedrooms

- Roof access & lounge
- Pantry & Powder Room

=

FLORA