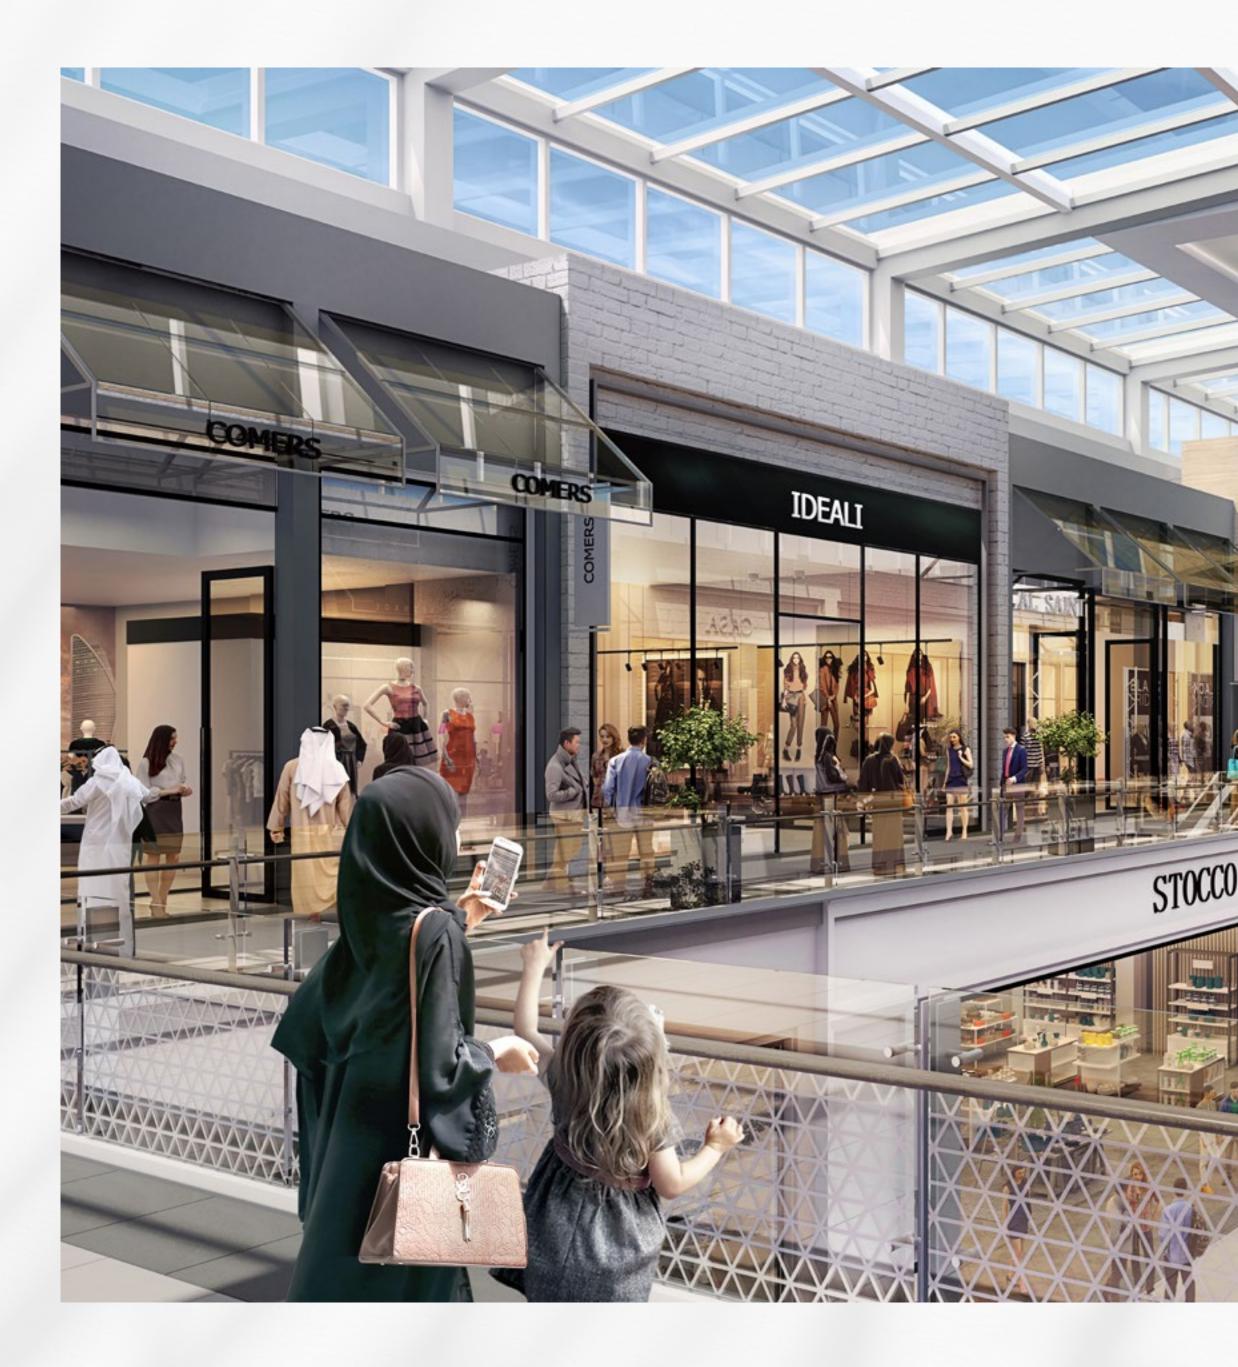

# RETAIL INDULGENCE AT

An exciting new addition to Dubai Hills Estate, Dubai Hills Mall complements the development's coveted residential and commercial community while attracting visitors from far and wide.

Featuring two million square feet of leasable space spread out over two floors, it is home to over 650 retail and F&B outlets including family entertainment offerings, a Cineplex and hypermarket.

Dubai Hills Mall is easily accessible from Downtown Dubai, Emirates Hills, Dubai Marina, Arabian Ranches and other nearby communities via Al Khail Road and Umm Suqeim street.