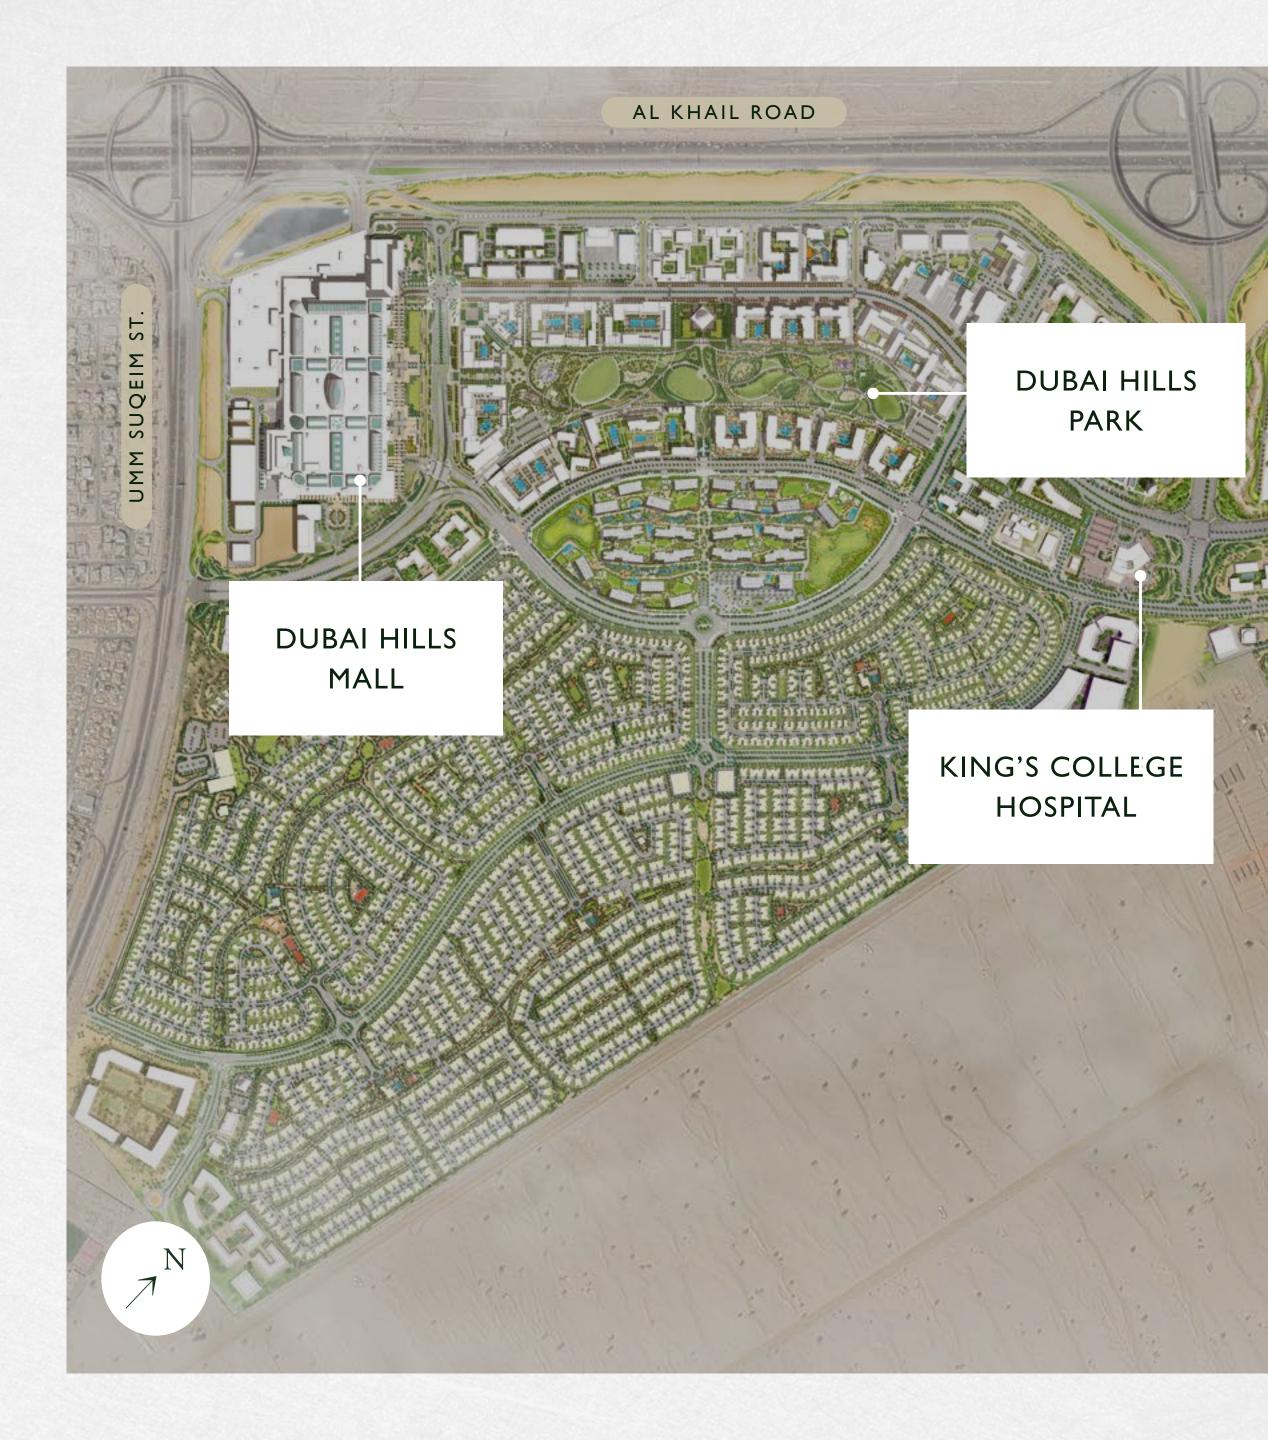

This comprehensive community embodies the concept of comfortable living, with essential amenities close by and a world of retail, leisure and entertainment on the doorstep.

Central City Location

Dubai Hills Park

World-Class Healthcare & Education

Championship Golf Course

Dubai Hills Mall

Superior Connectivity

# RETAIL INDULGENCE AT

An exciting new addition to Dubai Hills Estate, Dubai Hills Mall complements the development's coveted residential and commercial community while attracting visitors from far and wide.

Featuring two million square feet of leasable space spread out over two floors, it is home to over 650 retail and F&B outlets including family entertainment offerings, a Cineplex and hypermarket.

Dubai Hills Mall is easily accessible from Downtown Dubai, Emirates Hills, Dubai Marina, Arabian Ranches and other nearby communities via Al Khail Road and Umm Suqeim street.