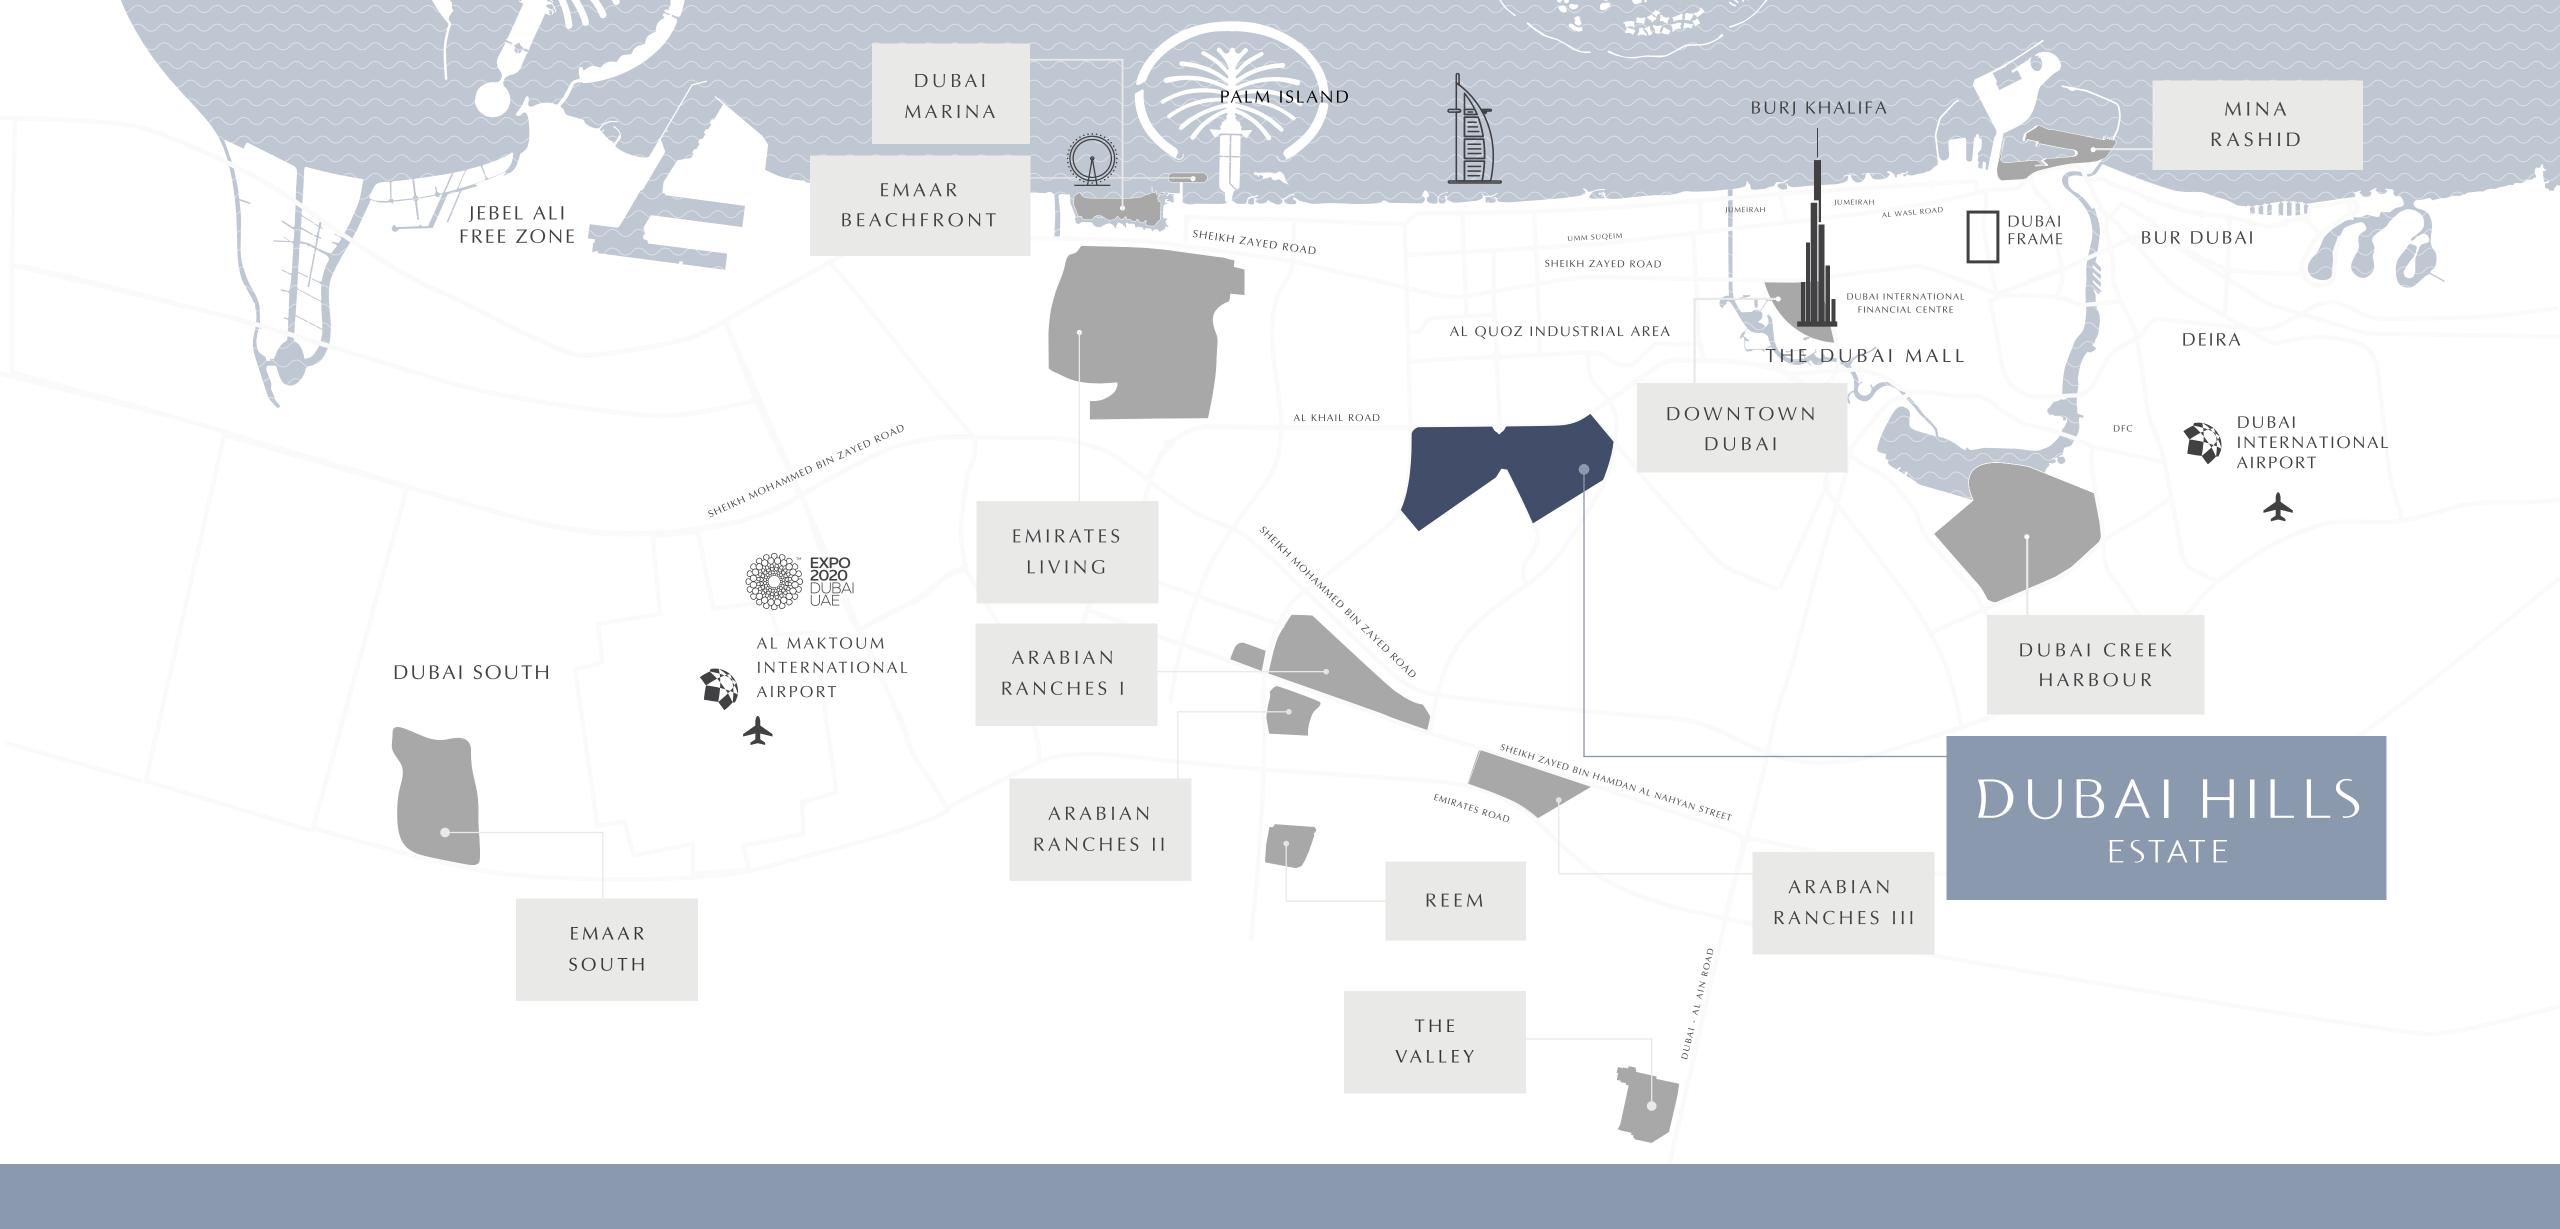

20
MINUTES FROM

DOWNTOWN DUBAI

35
MINUTES FROM THE DUBAI MALL

MINUTES FROM DUBAI MARINA

20
MINUTES FROM
DUBAI INT'L AIRPORT

35

MINUTES FROM AL MAKTOUM INT'L AIRPORT

# (10) MAJESTIC VISTAS BY **EMAAR** UTILITY / SUBSTATION BURJ KHALIFA

#### DUBAI HILLS VISTA

Lamborghini

- 1 Gated Community
- 2 Multipurpose Fitness Trail
- 3 Kids Play Area
- 4 Tennis Court
- 5 Half Basketball Court
- 6 Football Pitch
- 7 Parks/Green Spaces
- 8 Picnic Areas
- 9 Dog Park
- 10 Golf Course
- V8 Collection (6 Bedrooms + Study)
- V10 Collection (6 Bedrooms)
- V12 Collection (6 Bedrooms + Study)
- V12i Collection (6 Bedrooms + Study)