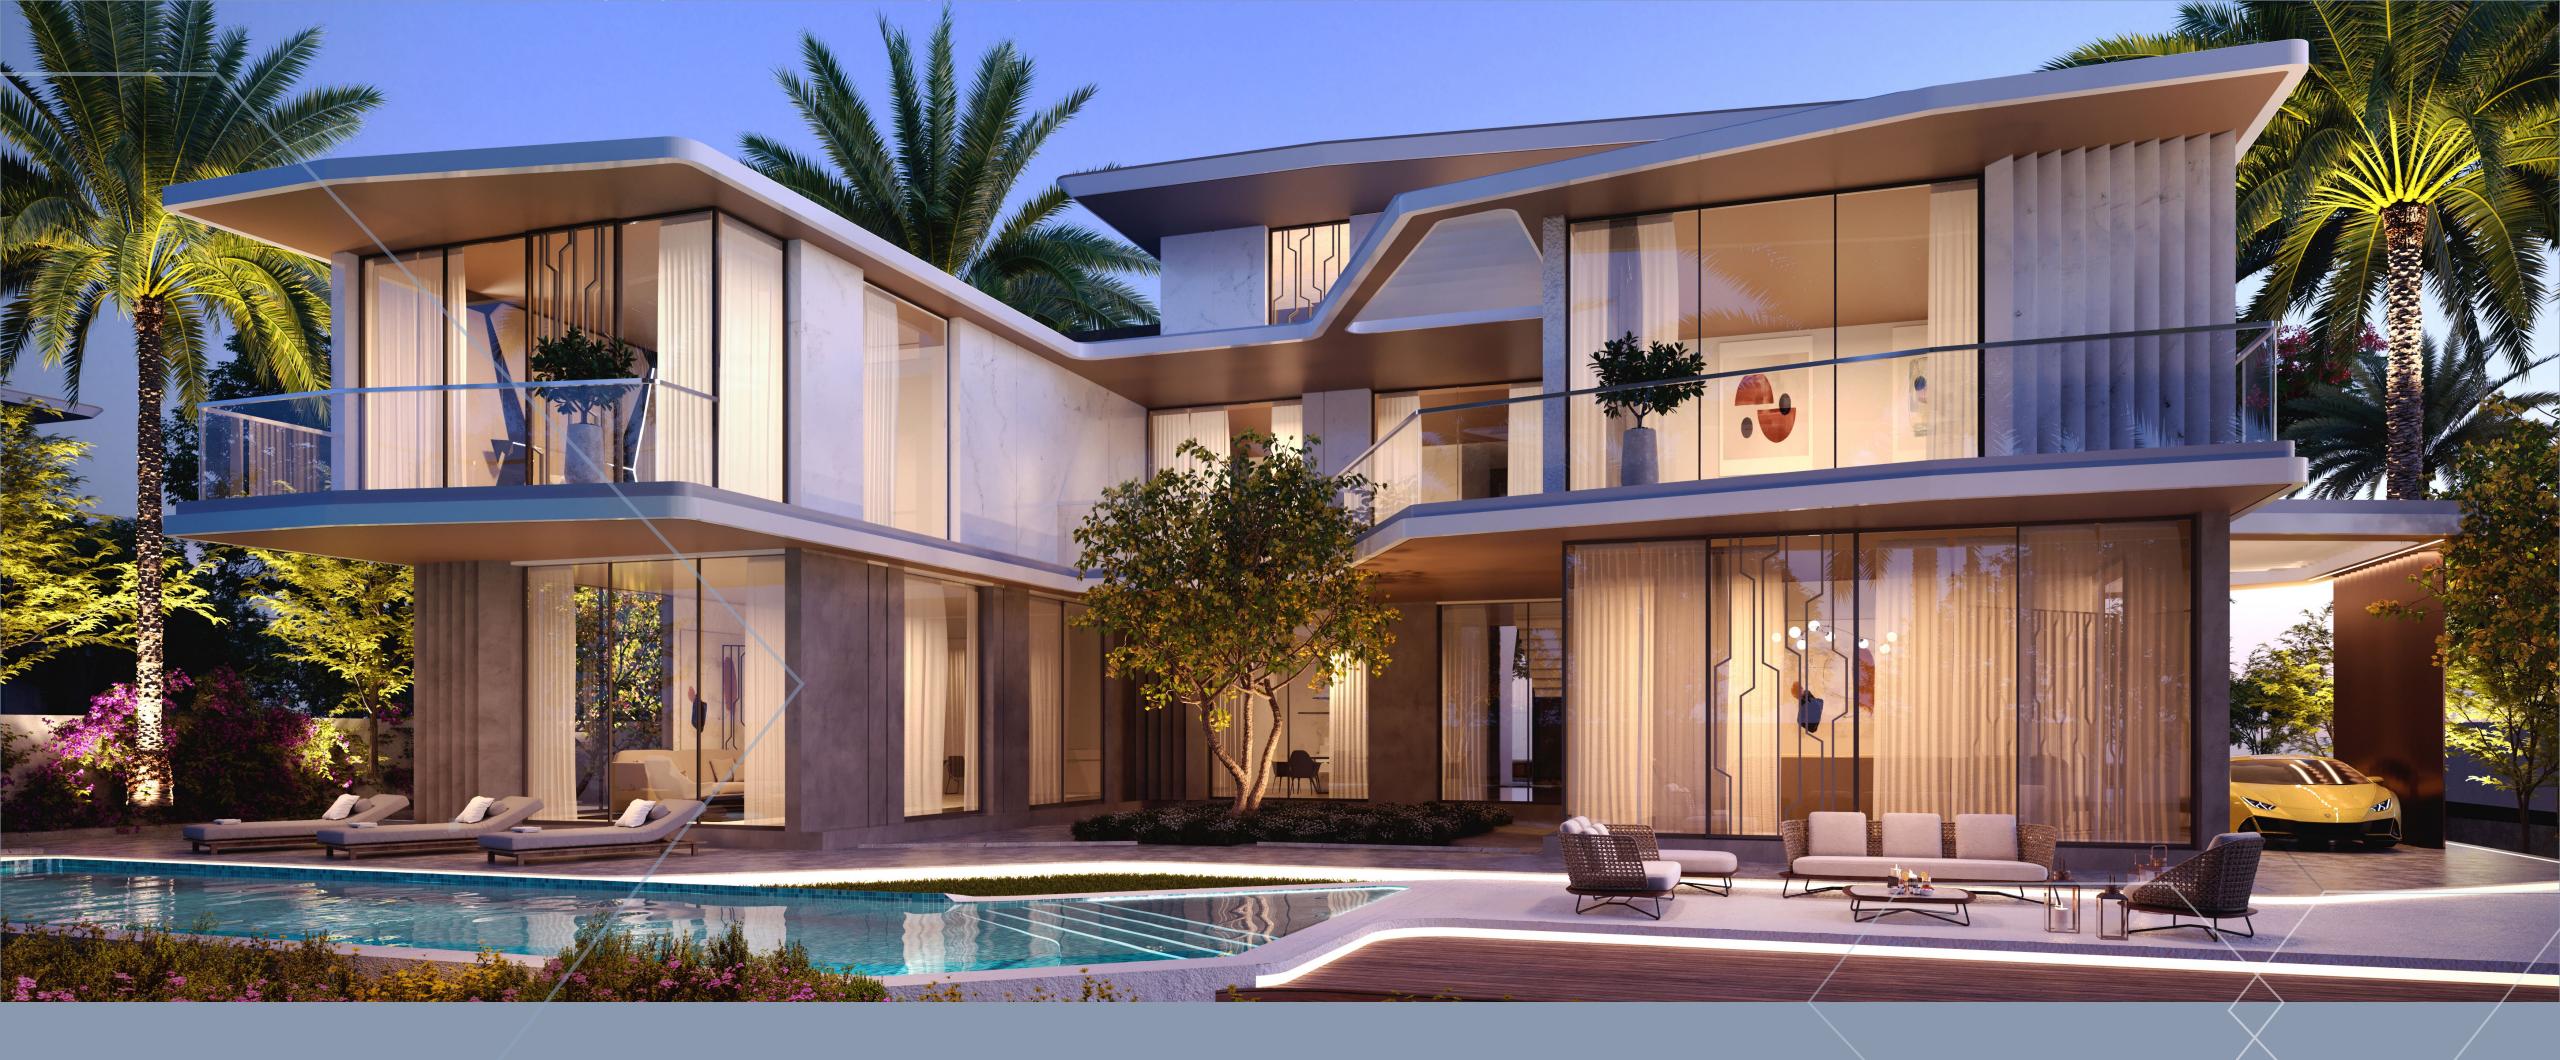

#### Innovative & Iconic

This limited collection of 40 uber-chic 6-bedroom villas is brought to you by innovative lifestyle creators, Emaar inspired by Automobili Lamborghini iconic design.

The villas exude all the hallmarks of Automobili Lamborghini – from the futuristic, avantgarde architecture to the sleek and modern interiors. Private roof lounges offer vistas of the Burj Khalifa and surrounding golf course, just steps away from the expansive garden plots. There is also an option to furnish the villa exquisitely with Lamborghini inspired furniture.

## V8 Collection

These residences are limited to 15 exquisite 6-bedroom villas, all futuristic in design and meticulously finished throughout with generous plots.

## V12 Collection

Spacious and tastefully finished with the finest materials, these 9 villas combine statement features with stunningly angled architectural elements inspired by Automobili Lamborghini.