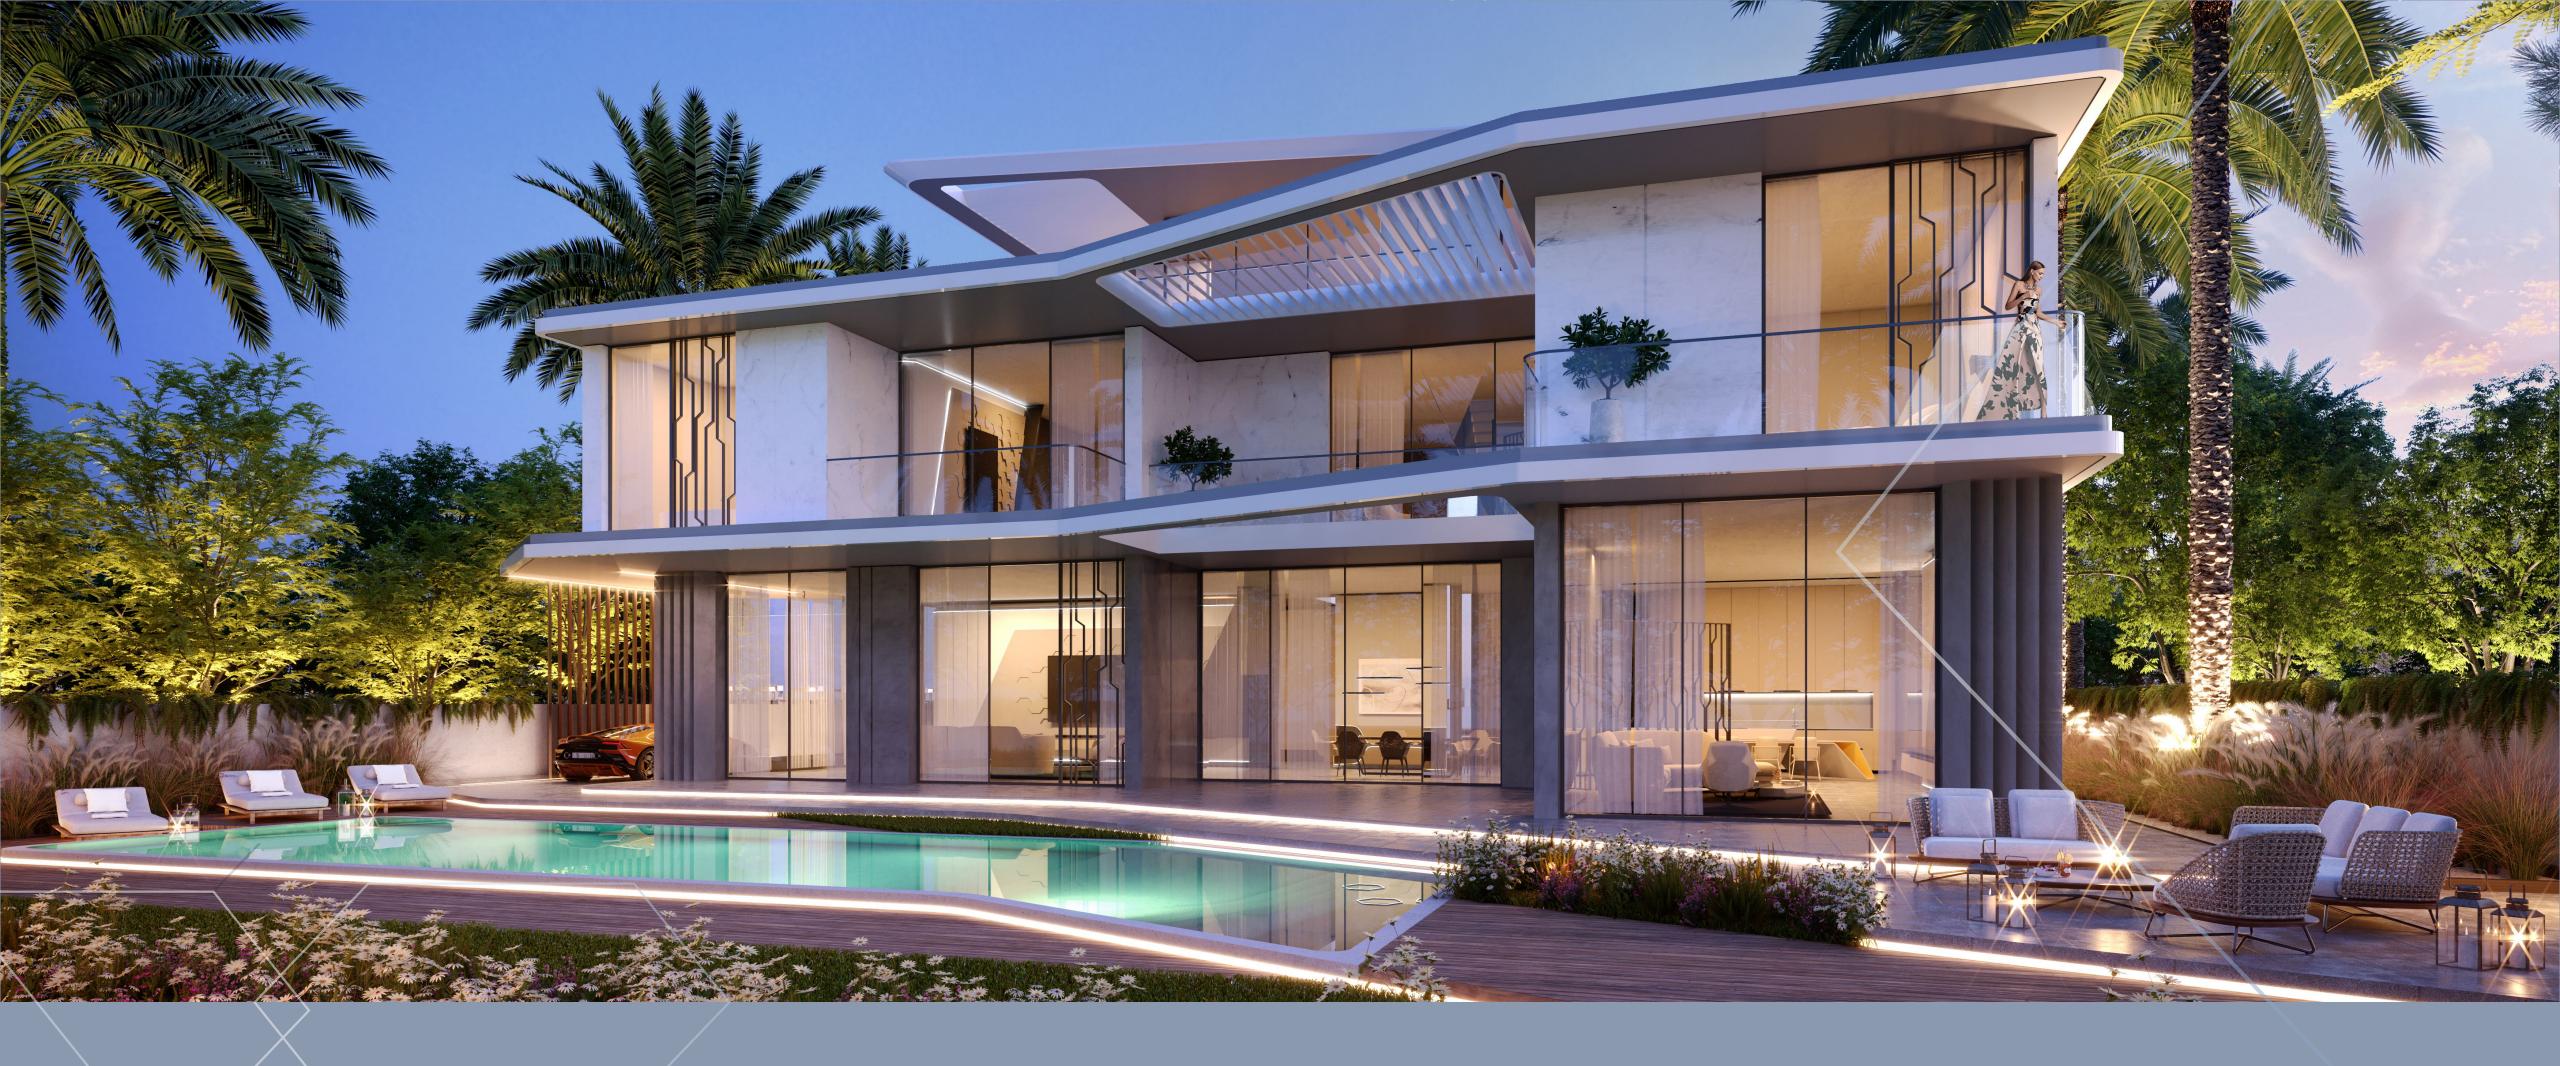

These exclusive and futuristic 6-bedroom villas effortlessly reflect the lines and aesthetics of a mythical brand revered for its innovation and cutting-edge design.

Beyond the meticulously finished interiors of the villas lies a majestic vista of Burj Khalifa and skyline, all visible from a private lounge overlooking the golf course.

#### Innovative & Iconic

This limited collection of 40 uber-chic 6-bedroom villas is brought to you by innovative lifestyle creators, Emaar inspired by Automobili Lamborghini iconic design.

The villas exude all the hallmarks of Automobili Lamborghini – from the futuristic, avantgarde architecture to the sleek and modern interiors. Private roof lounges offer vistas of the Burj Khalifa and surrounding golf course, just steps away from the expansive garden plots. There is also an option to furnish the villa exquisitely with Lamborghini inspired furniture.

## V10 Collection

These 12 stunning 6-bedroom villas have direct access to the golf course and feature imposing and cutting-edge architecture accompanied by ultra chic interior design.