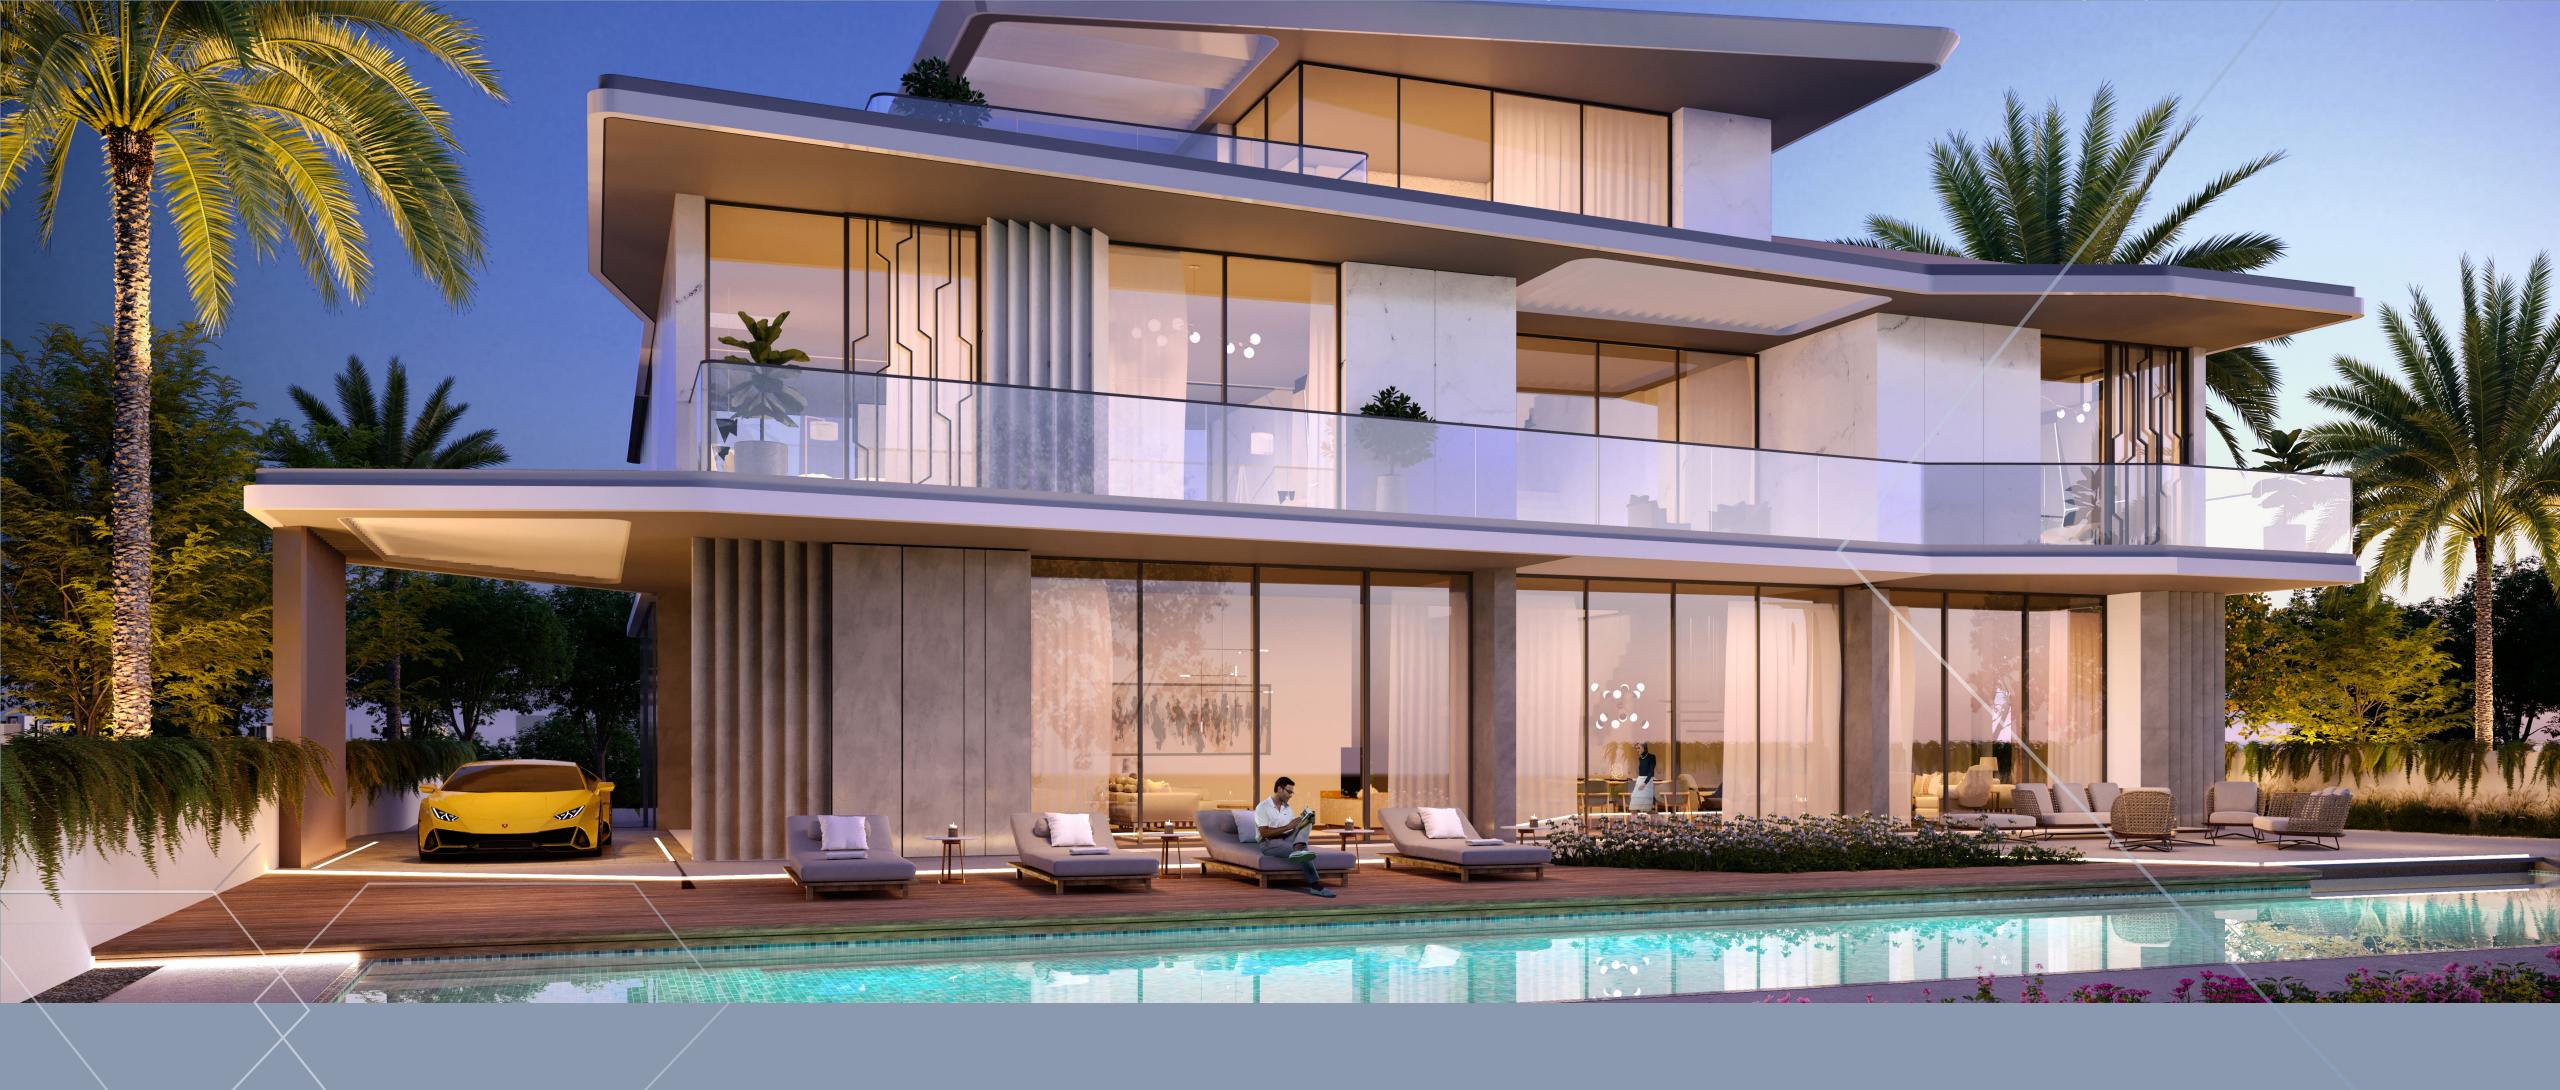

## Live The Dream at Automobili Lamborghini Inspired Villas

An iconic and legendary dream comes alive at DUBAI HILLS VISTA, a premium part of Dubai Hills Estate and home to Dubai's most exclusive addresses.

These exclusive and futuristic 6-bedroom villas effortlessly reflect the lines and aesthetics of a mythical brand revered for its innovation and cutting-edge design.

Beyond the meticulously finished interiors of the villas lies a majestic vista of Burj Khalifa and skyline, all visible from a private lounge overlooking the golf course.

#### Innovative & Iconic

This limited collection of 40 uber-chic 6-bedroom villas is brought to you by innovative lifestyle creators, Emaar inspired by Automobili Lamborghini iconic design.

The villas exude all the hallmarks of Automobili Lamborghini – from the futuristic, avantgarde architecture to the sleek and modern interiors. Private roof lounges offer vistas of the Burj Khalifa and surrounding golf course, just steps away from the expansive garden plots. There is also an option to furnish the villa exquisitely with Lamborghini inspired furniture.