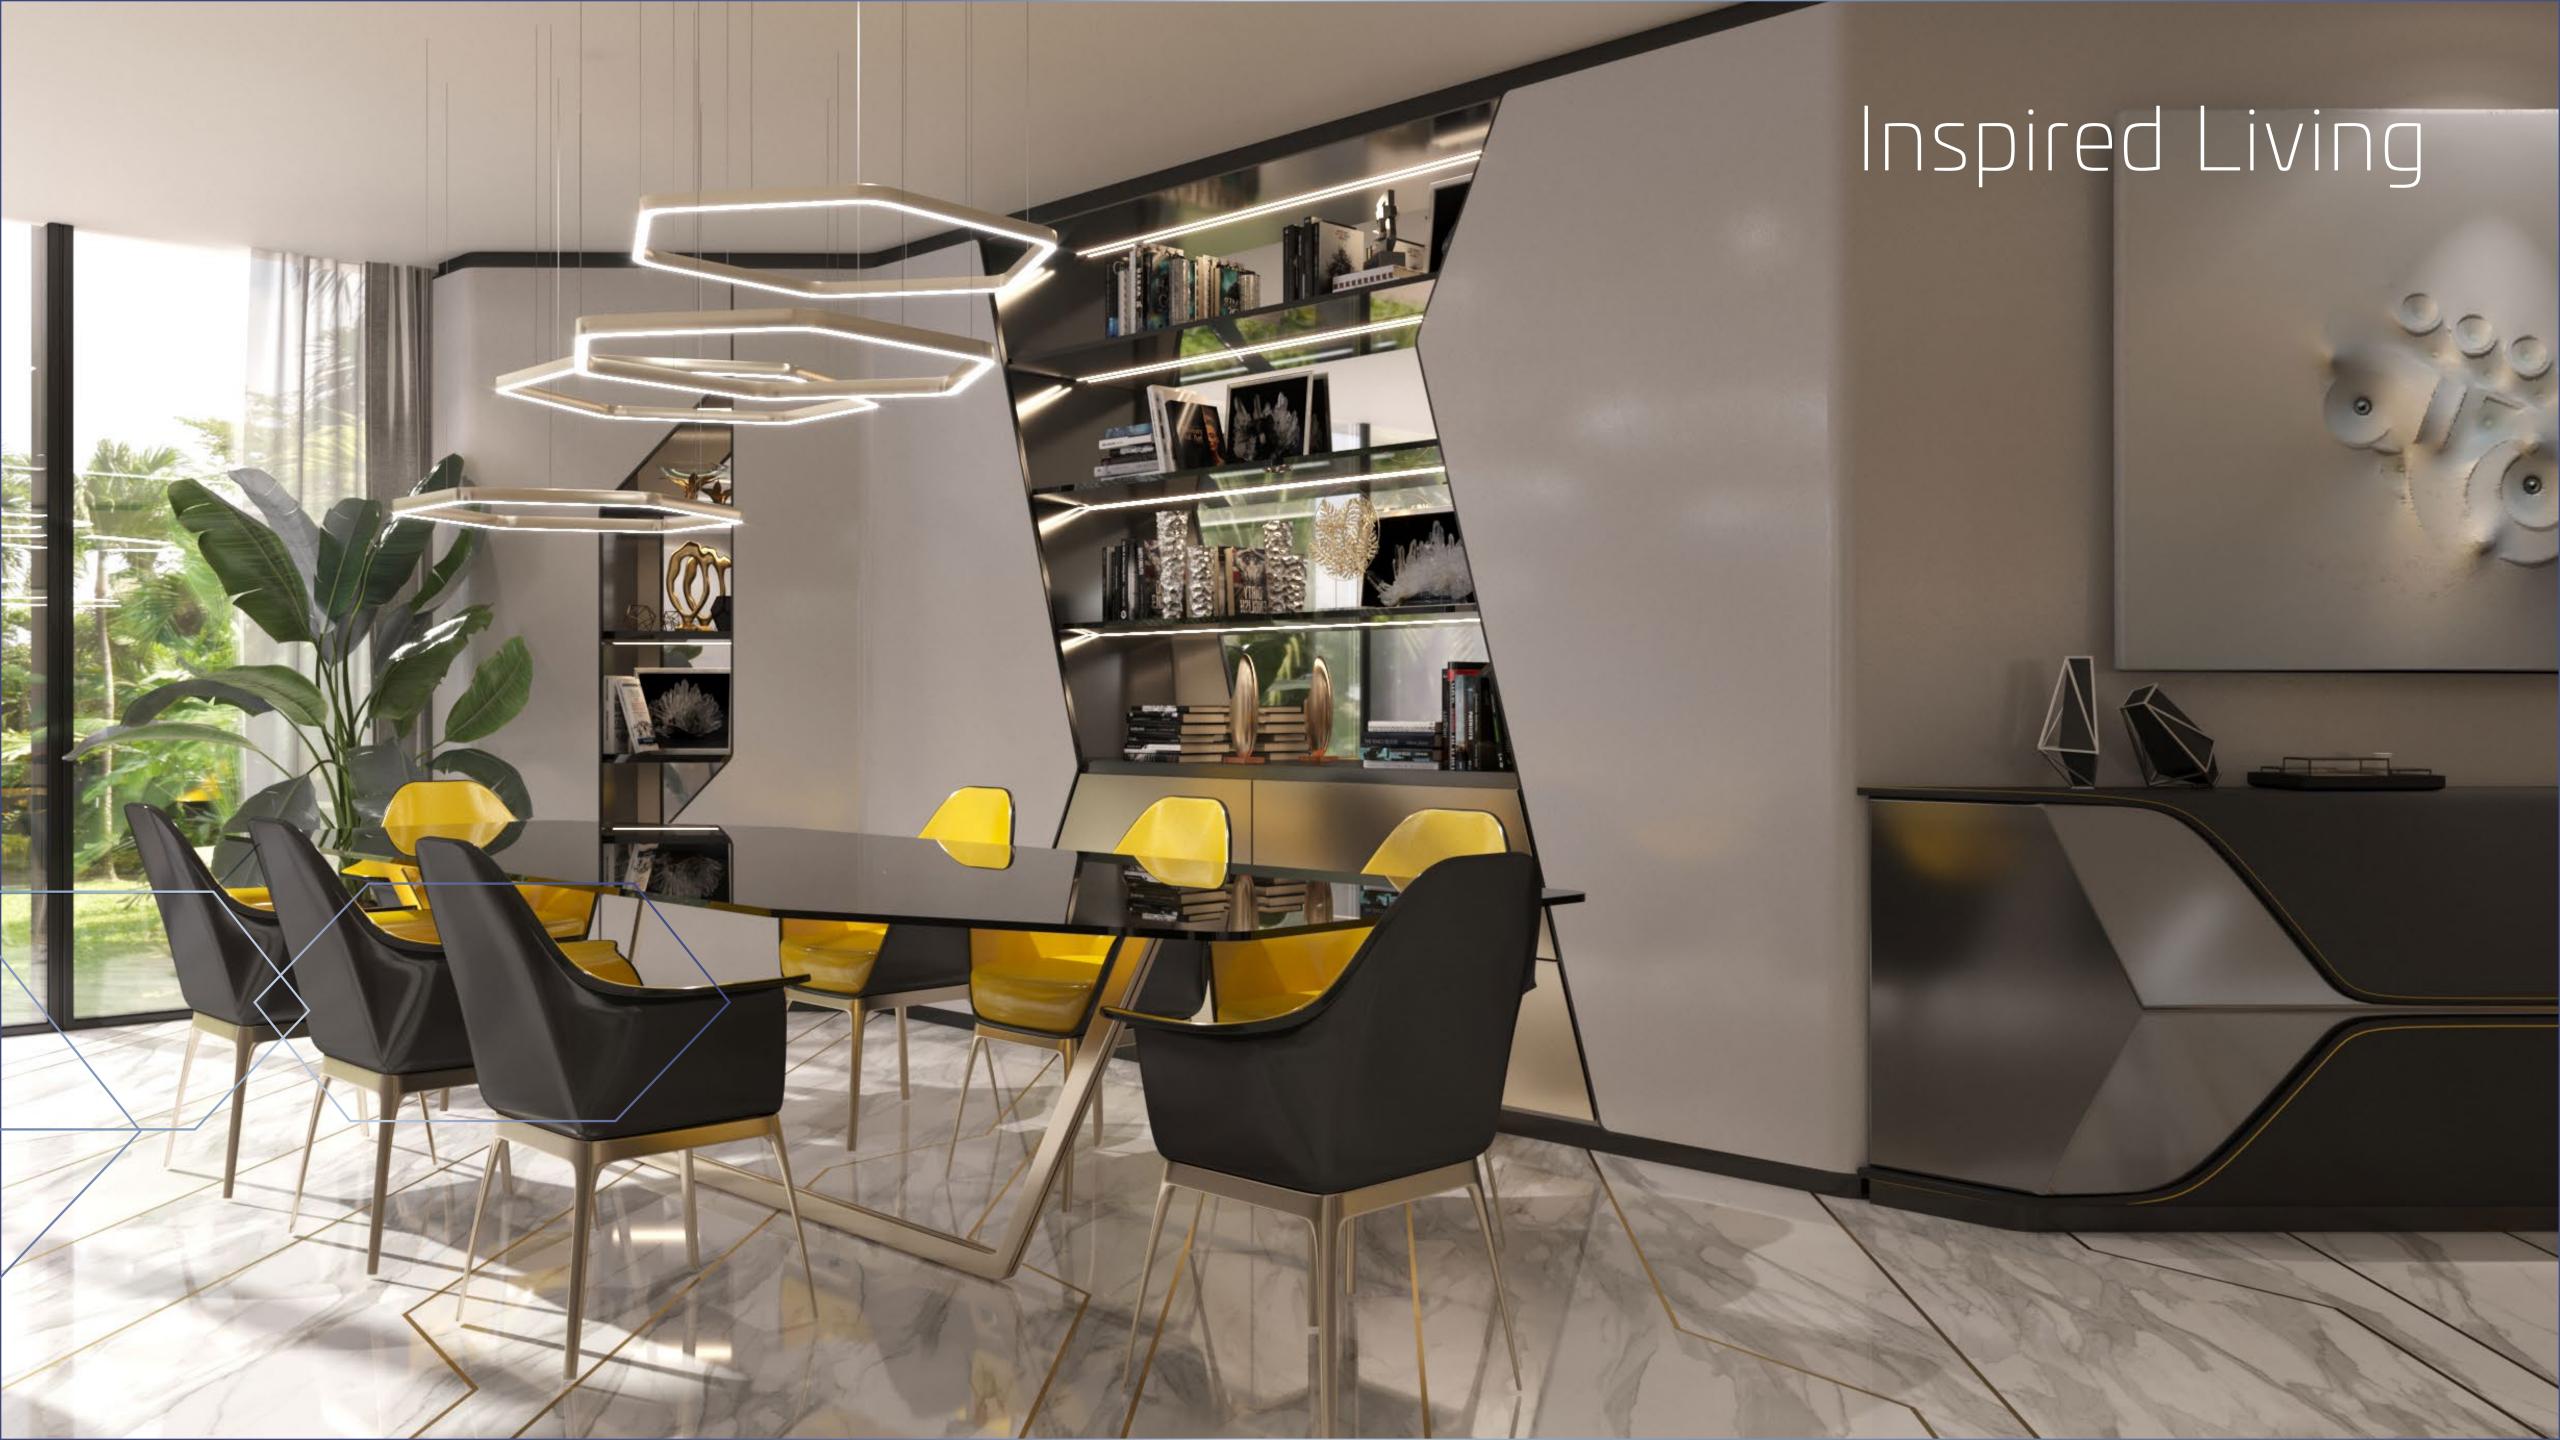

These exclusive and futuristic 6-bedroom villas effortlessly reflect the lines and aesthetics of a mythical brand revered for its innovation and cutting-edge design.

Beyond the meticulously finished interiors of the villas lies a majestic vista of Burj Khalifa and skyline, all visible from a private lounge overlooking the golf course.

#### Innovative & Iconic

This limited collection of 40 uber-chic 6-bedroom villas is brought to you by innovative lifestyle creators, Emaar inspired by Automobili Lamborghini iconic design.

The villas exude all the hallmarks of Automobili Lamborghini – from the futuristic, avantgarde architecture to the sleek and modern interiors. Private roof lounges offer vistas of the Burj Khalifa and surrounding golf course, just steps away from the expansive garden plots. There is also an option to furnish the villa exquisitely with Lamborghini inspired furniture.