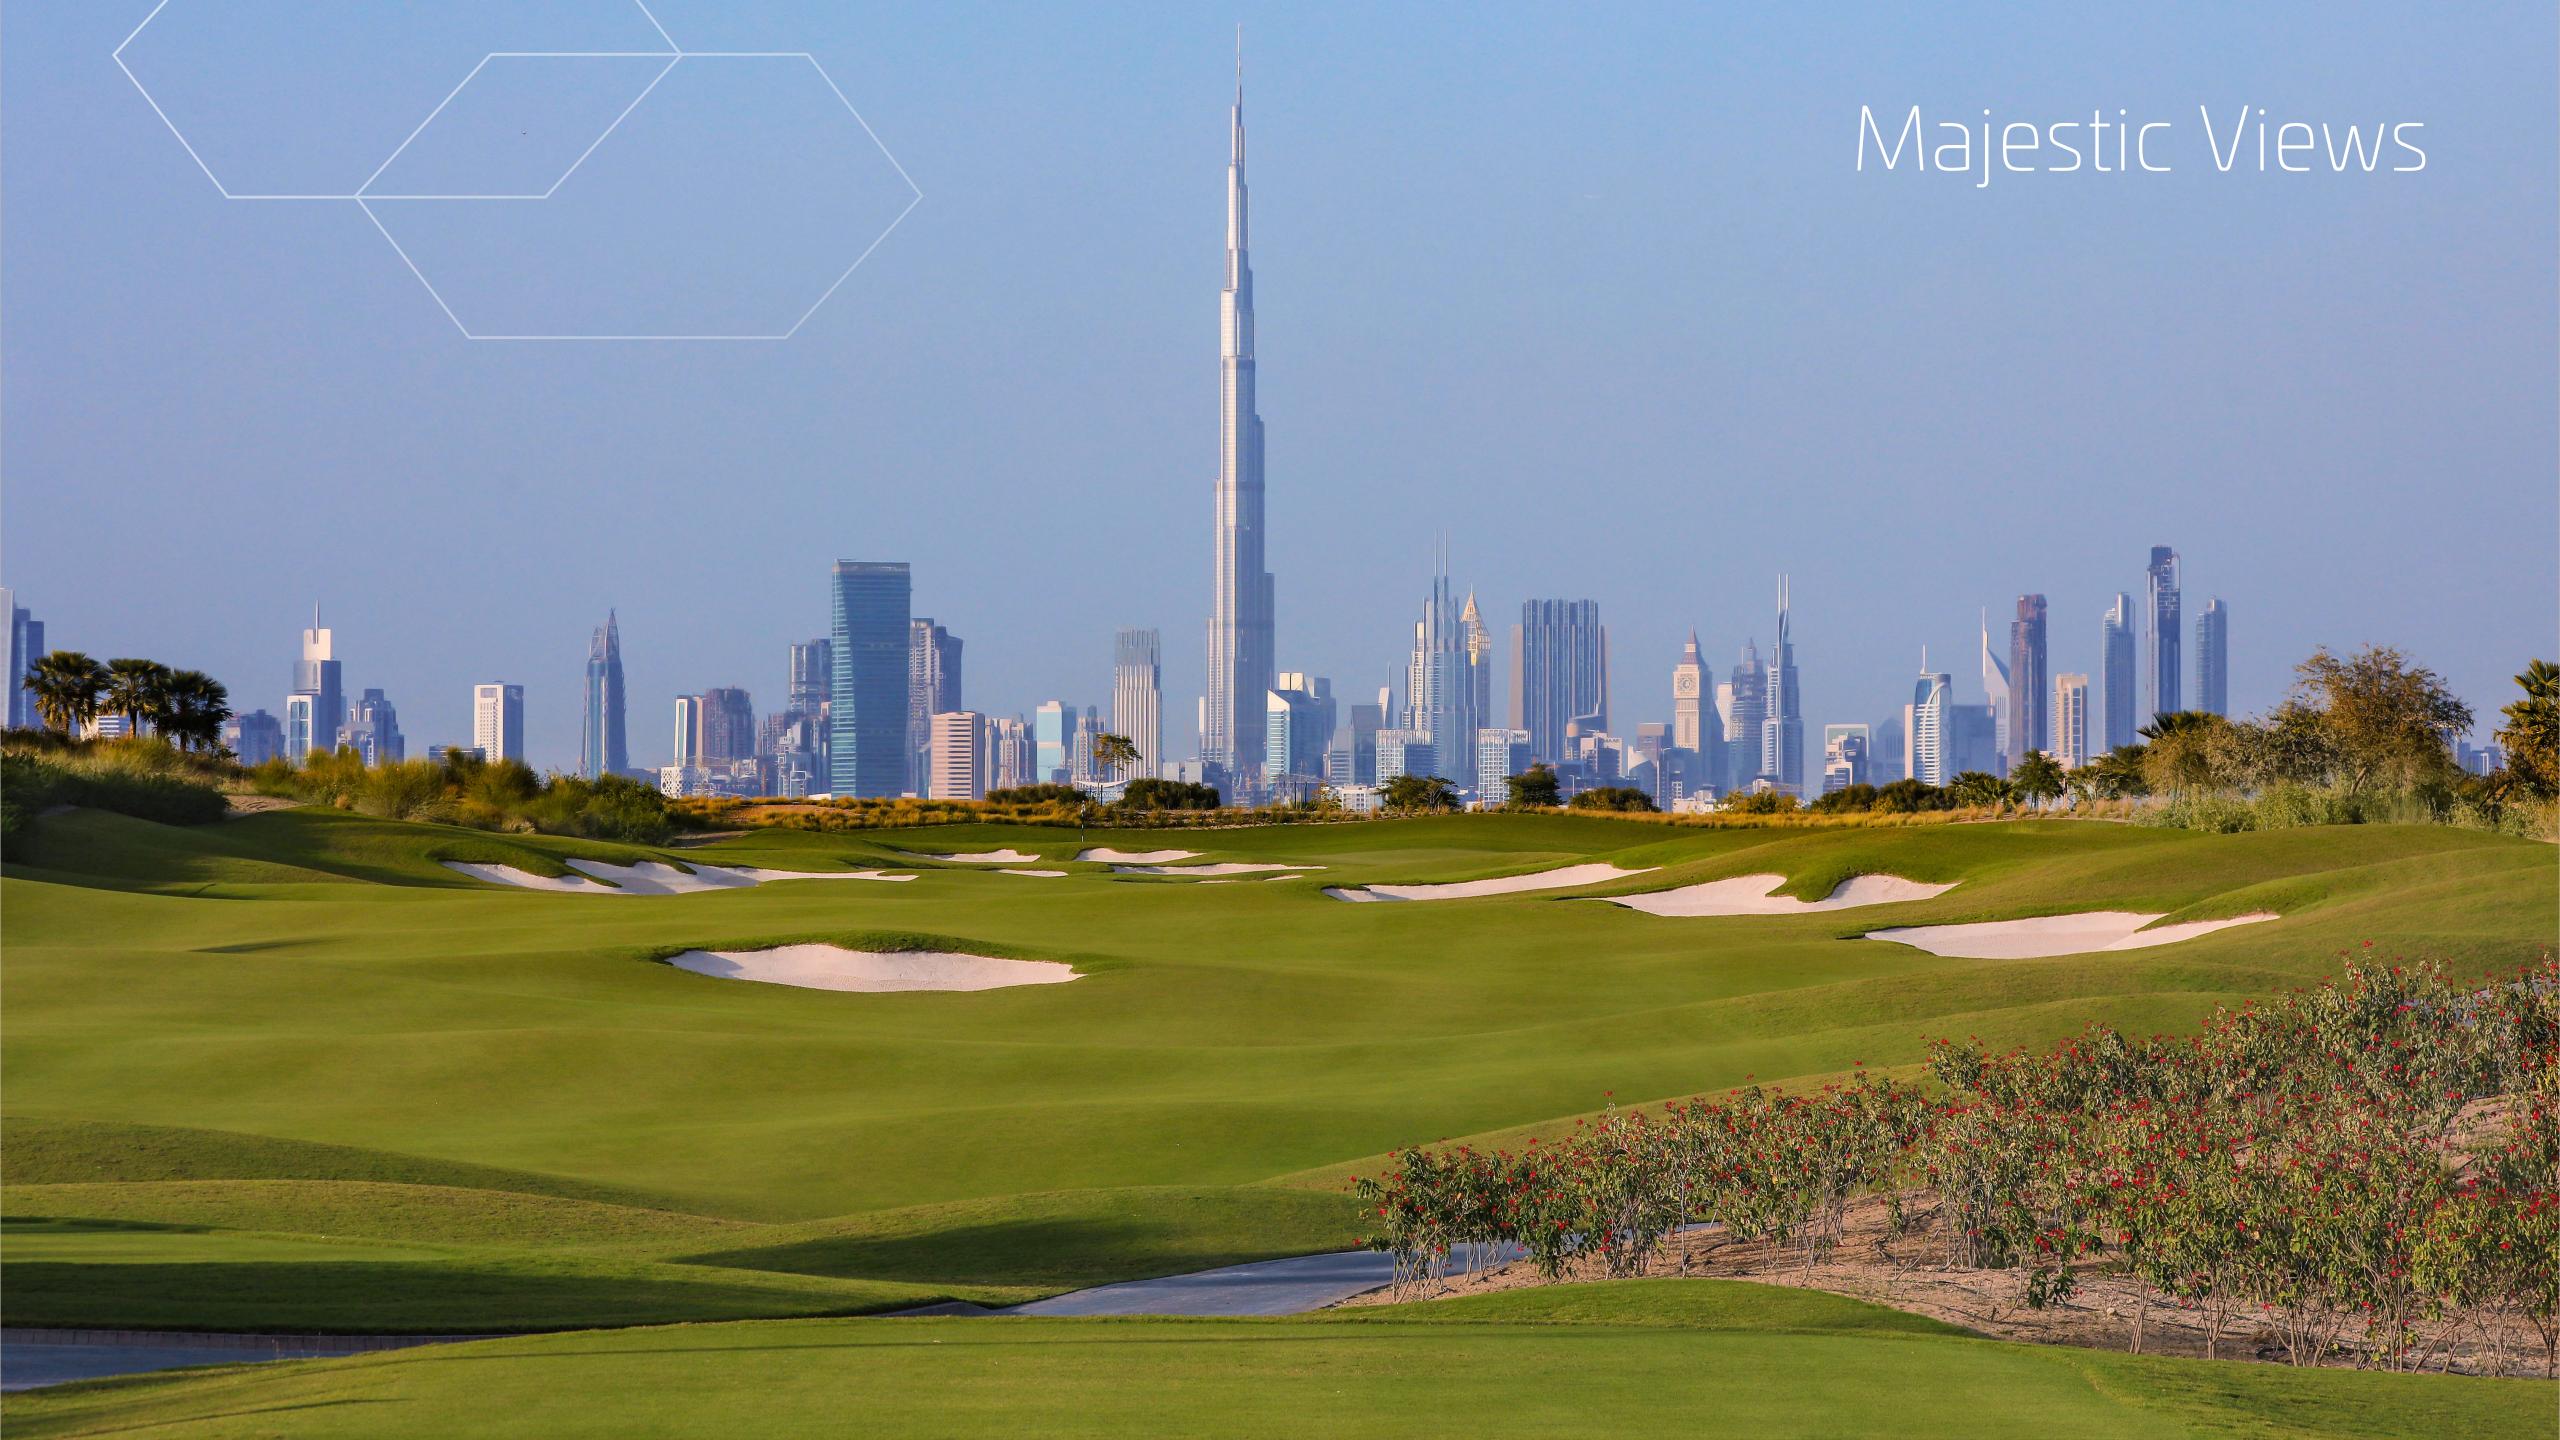

These exclusive and futuristic 6-bedroom villas effortlessly reflect the lines and aesthetics of a mythical brand revered for its innovation and cutting-edge design.

Beyond the meticulously finished interiors of the villas lies a majestic vista of Burj Khalifa and skyline, all visible from a private lounge overlooking the golf course.

#### Innovative & Iconic

This limited collection of 40 uber-chic 6-bedroom villas is brought to you by innovative lifestyle creators, Emaar inspired by Automobili Lamborghini iconic design.

The villas exude all the hallmarks of Automobili Lamborghini – from the futuristic, avantgarde architecture to the sleek and modern interiors. Private roof lounges offer vistas of the Burj Khalifa and surrounding golf course, just steps away from the expansive garden plots. There is also an option to furnish the villa exquisitely with Lamborghini inspired furniture.