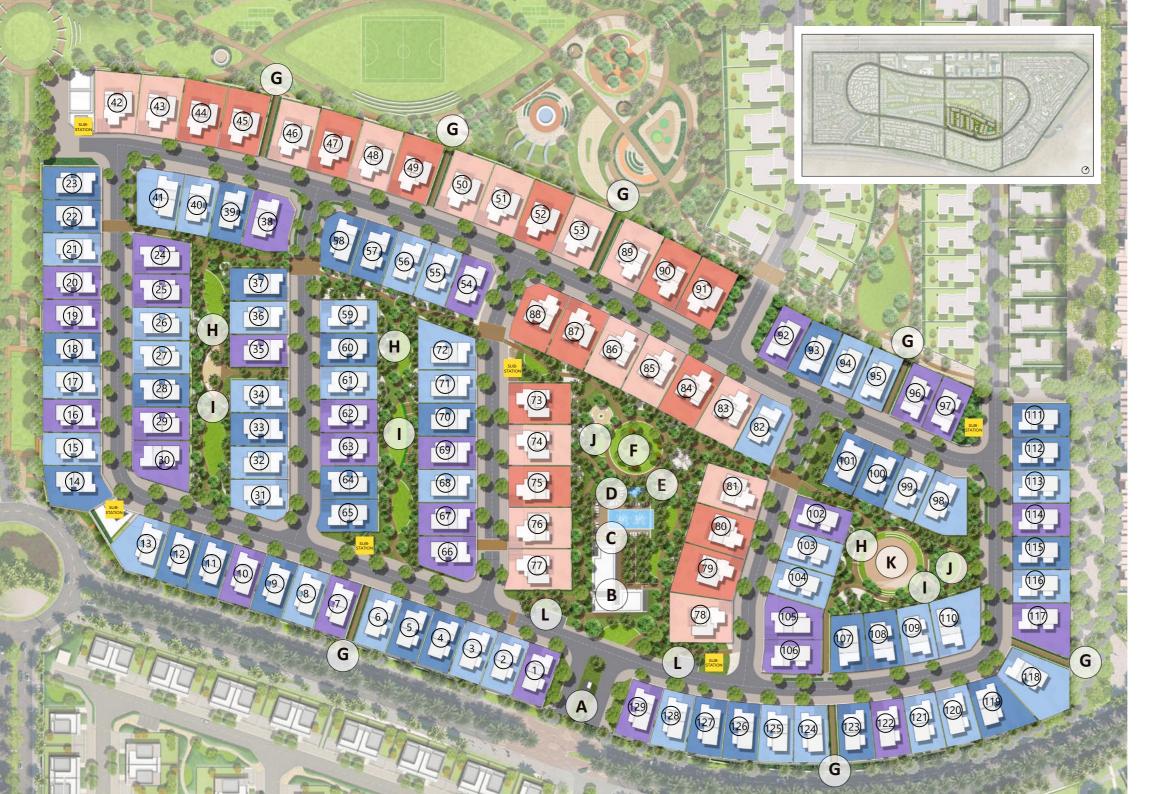

#### AT ARABIAN RANCHES III

- A Main Entrance
- B Clubhouse
- Swimming Pool & Pool Deck
- **D** Kid's Pool
- E Toddler Play Area
- F Playground
- **G** Sikka
- H Jogging Lanes
- Shadded Seating Area
- Picnic/Outdoor Dining
- K Multi-Purpose Court
- Parking Spaces
- 4 BED TYPE A
- 4 BED TYPE B
- 4 BED TYPE C
- 5 BED TYPE A
- 5 BED TYPE B