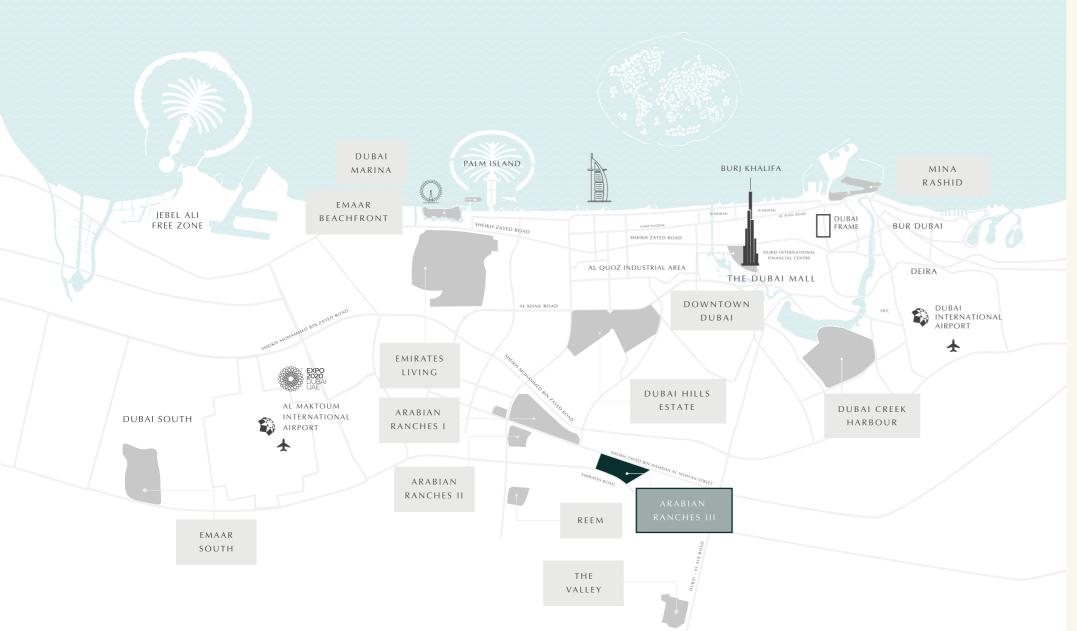

### ENJOYING DUBAI TO THE FULLEST

ELIE SAAB at Arabian Ranches III is conveniently connected with easy access to Dubai's most glamorous hot spots. You can be shopping at The Dubai Mall Fashion Avenue, dining in Burj Khalifa, or watching a show at Dubai Opera, all within less than 30 minutes from your home.

BURJ KHALIFA
The world's tallest building

BURJ KHALIFA LAKE 30-acre man-made lake

THE DUBAI FOUNTAIN
The world's largest
choreographed fountain system

SHEIKH MOHAMMED BIN RASHID BOULEVARD Trendy cafés and restaurants

THE DUBAI OPERA
2000 seat multi-format venue

THE DUBAI MALL
The city's most visited retail
& entertainment destination