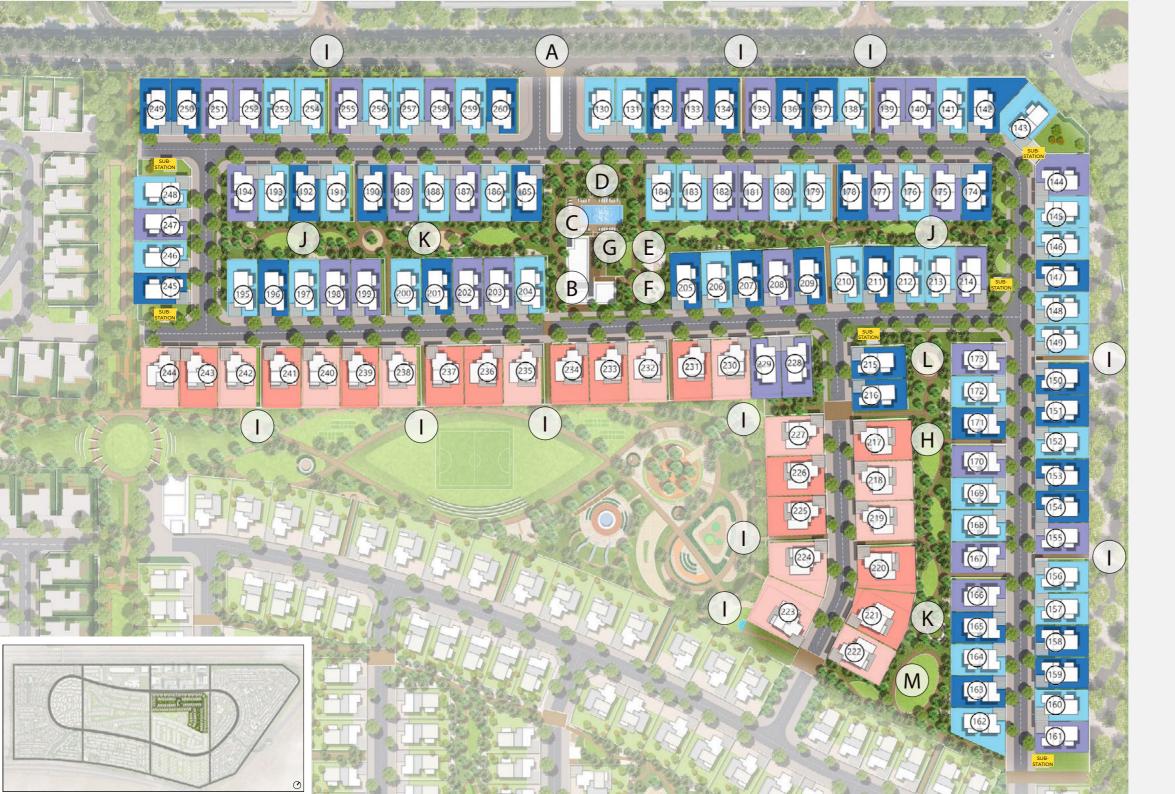

### ELIE SAAB II

AT ARABIAN RANCHES III

- A Main Entrance
- B Clubhouse
- c Swimming Pool & Pool Deck
- Mid's Pool
- E Kids Play
- F Toddler's Play
- G Clubhouse Social Plaza
- H Community Lawn
- Sikka
- Jogging Lanes
- K BBQ Country Yard
- Entry Courtyard
- M Social Lawn