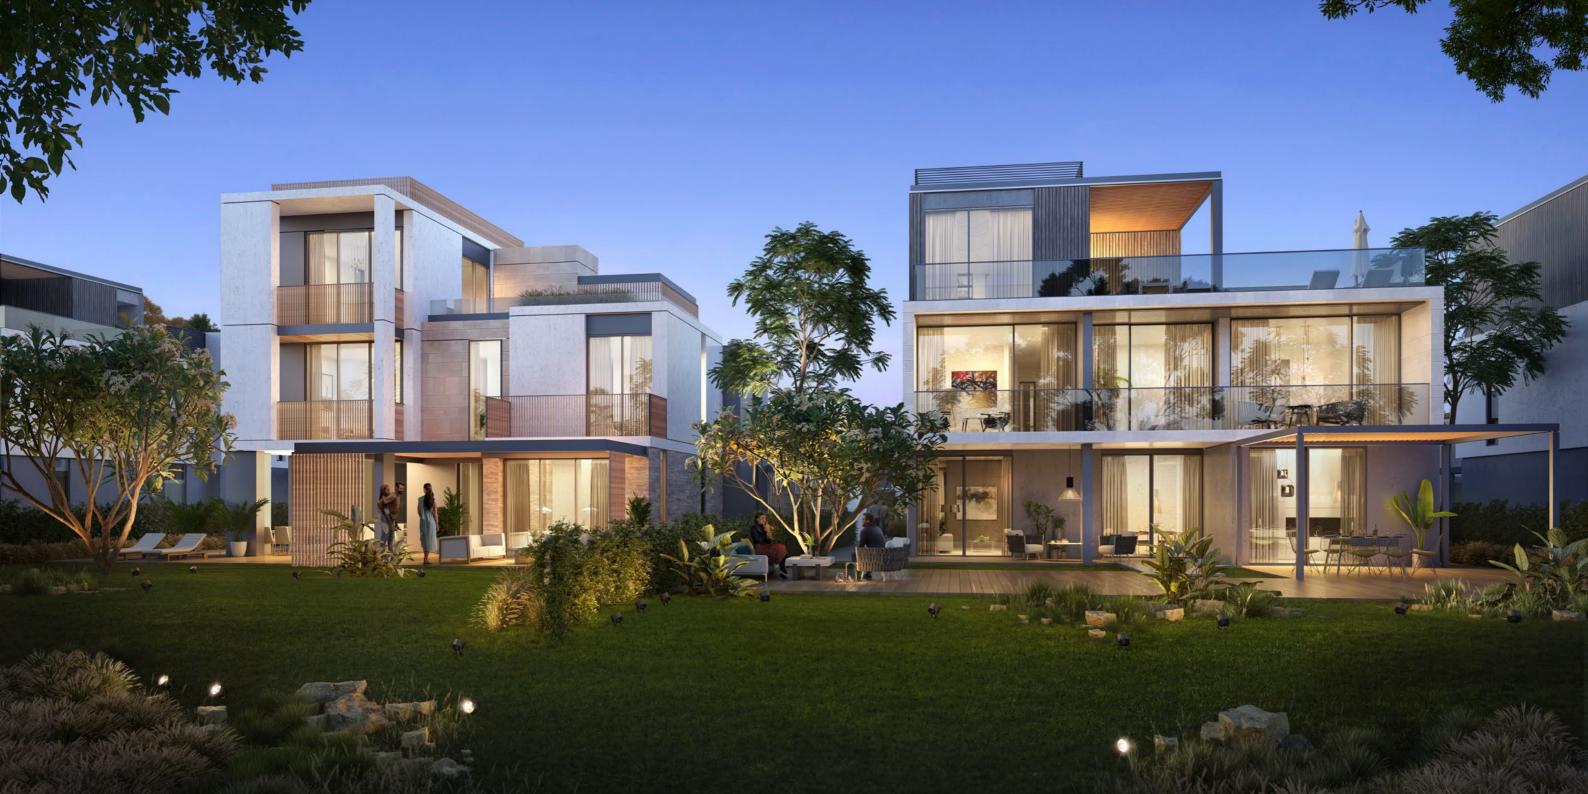

## MINIMALISTIC GLAMOUR

ELIE SAAB at Arabian Ranches III features a rich selection of architectural styles, with two types for the -5bedroom villas, and three types for the -4bedroom villas. The villas are all distinct in their contemporary composition of horizontal and vertical elements in a minimalistic language of clean lines and linear surfaces that brings a sense of sophisticated, understated luxury.

The large roof terraces allow residents to enjoy stunning views of the community park as well as Central Park, while the air-conditioned roof lounges expand this experience throughout all seasons.

## DELIGHTFUL EFFICIANCY

From the moment you enter your bright, spacious home, you will notice the meticulous details incorporated in every square foot. The four and five-bedroom standalone villas provide expansive open space for living, dining and entertaining on the ground floor, in addition to a maid room and a spacious bedroom that can also be used as a guest room. The bedrooms upstairs provide ample storage space and delightfully designed bathrooms with contemporary sanitaryware and elegant finishes.