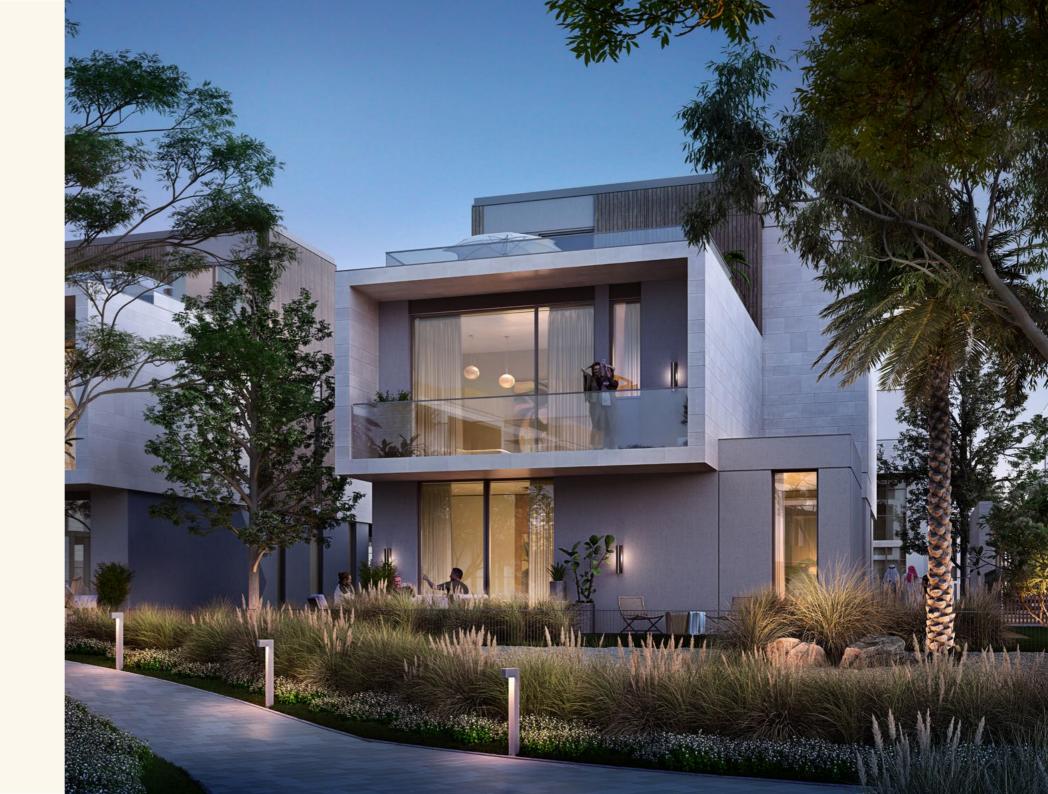

## MINIMALISTIC GLAMOUR

ELIE SAAB at Arabian Ranches III features a rich selection of architectural styles, with two types for the -5bedroom villas, and three types for the -4bedroom villas. The villas are all distinct in their contemporary composition of horizontal and vertical elements in a minimalistic language of clean lines and linear surfaces that brings a sense of sophisticated, understated luxury.

The large roof terraces allow residents to enjoy stunning views of the community park as well as Central Park, while the air-conditioned roof lounges expand this experience throughout all seasons.