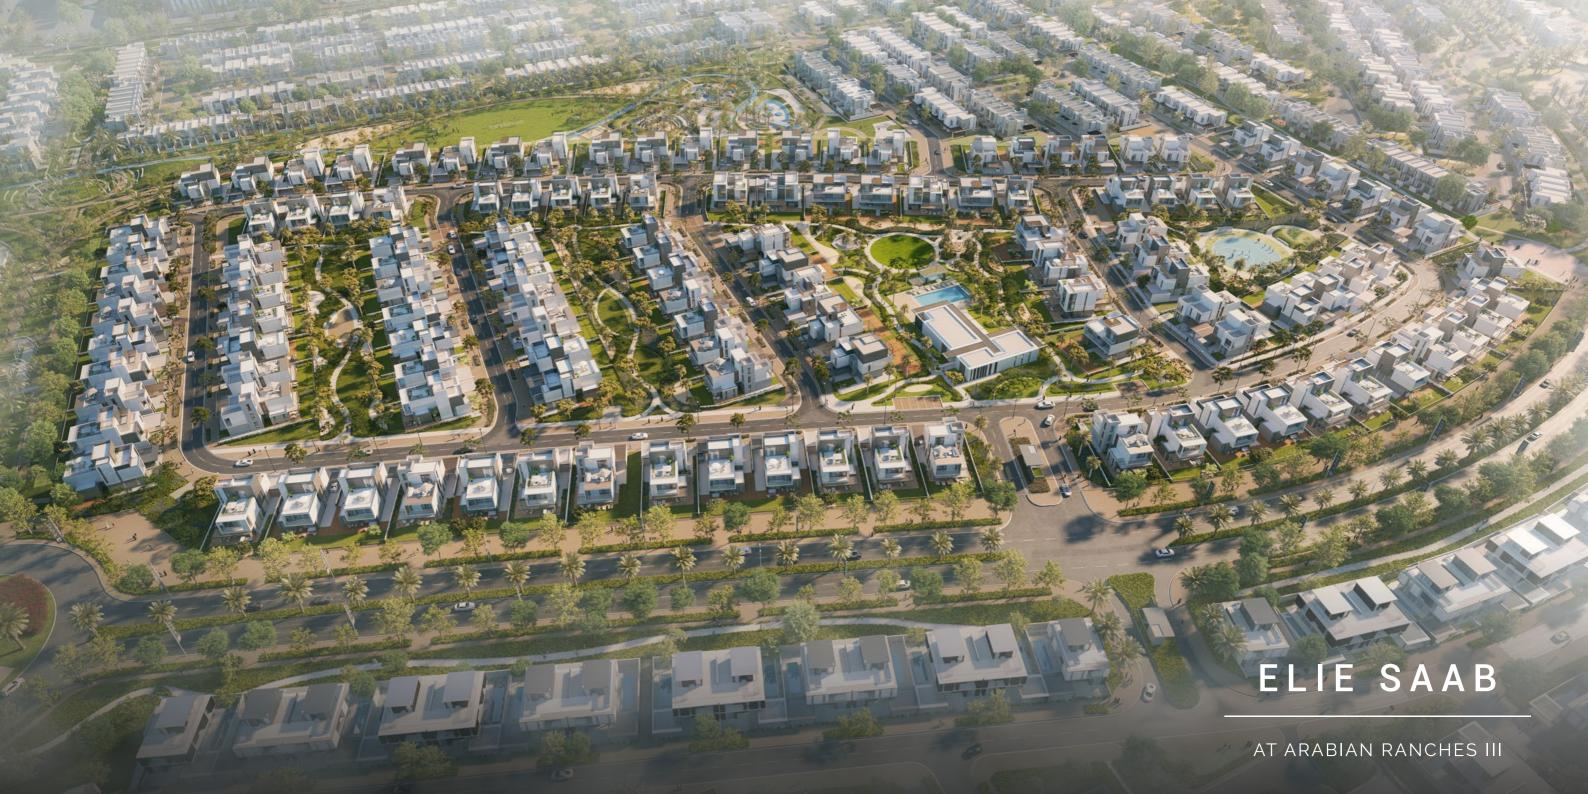

### ELIE SAABI&II

AT ARABIAN RANCHES III

ELIE SAAB × EMAAR

#### AT ARABIAN RANCHES III

- A Main Entrance
- B Clubhouse
- Swimming Pool & Pool Deck
- **D** Kid's Pool
- E Toddler Play Area
- F Playground
- **G** Sikka
- H Jogging Lanes
- Shadded Seating Area
- Picnic/Outdoor Dining
- K Multi-Purpose Court
- Parking Spaces
- 4 BED TYPE A
- 4 BED TYPE B
- 4 BED TYPE C
- 5 BED TYPE A
- 5 BED TYPE B

### ELIE SAAB II

AT ARABIAN RANCHES III

- A Main Entrance
- B Clubhouse
- c Swimming Pool & Pool Deck
- Mid's Pool
- E Kids Play
- F Toddler's Play
- G Clubhouse Social Plaza
- H Community Lawn
- Sikka
- Jogging Lanes
- K BBQ Country Yard
- Entry Courtyard
- M Social Lawn