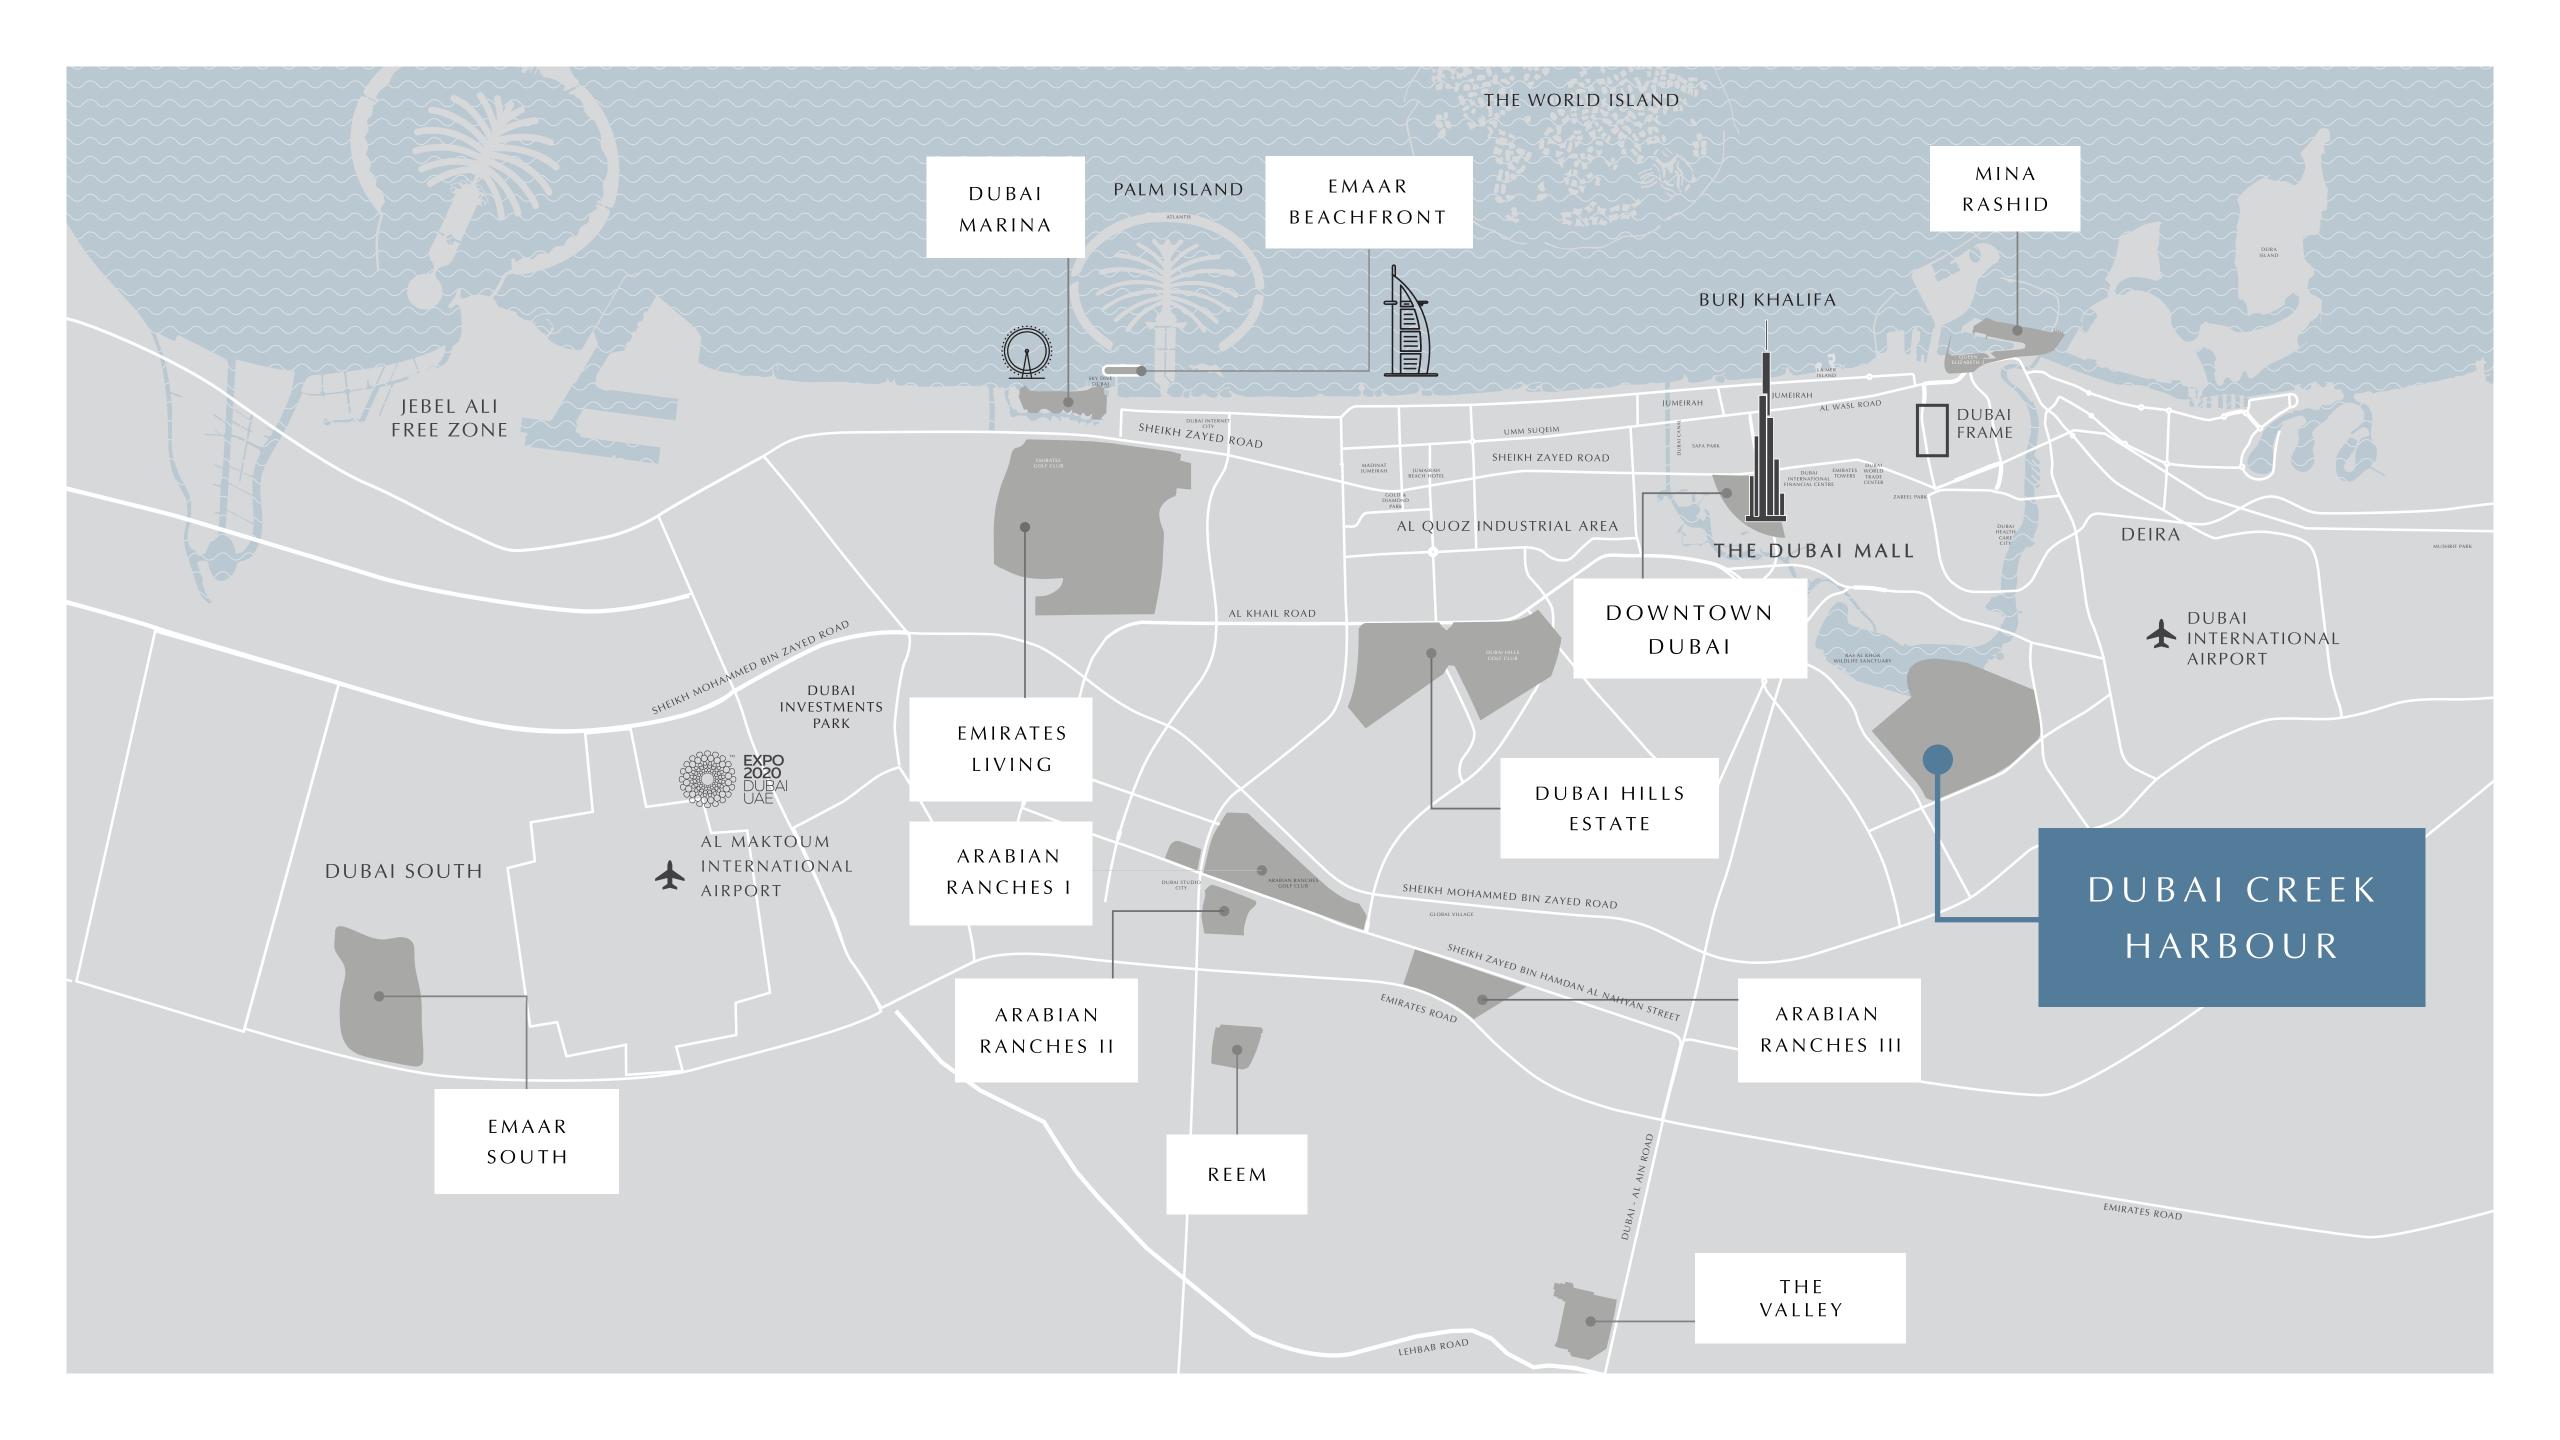

10 mins from Burj Khalifa

40 mins from Al Maktoum Int'l Airport

Wildlife Sanctuary Home Of Pink Flamingos

15 mins from Dubai Int'l Airport