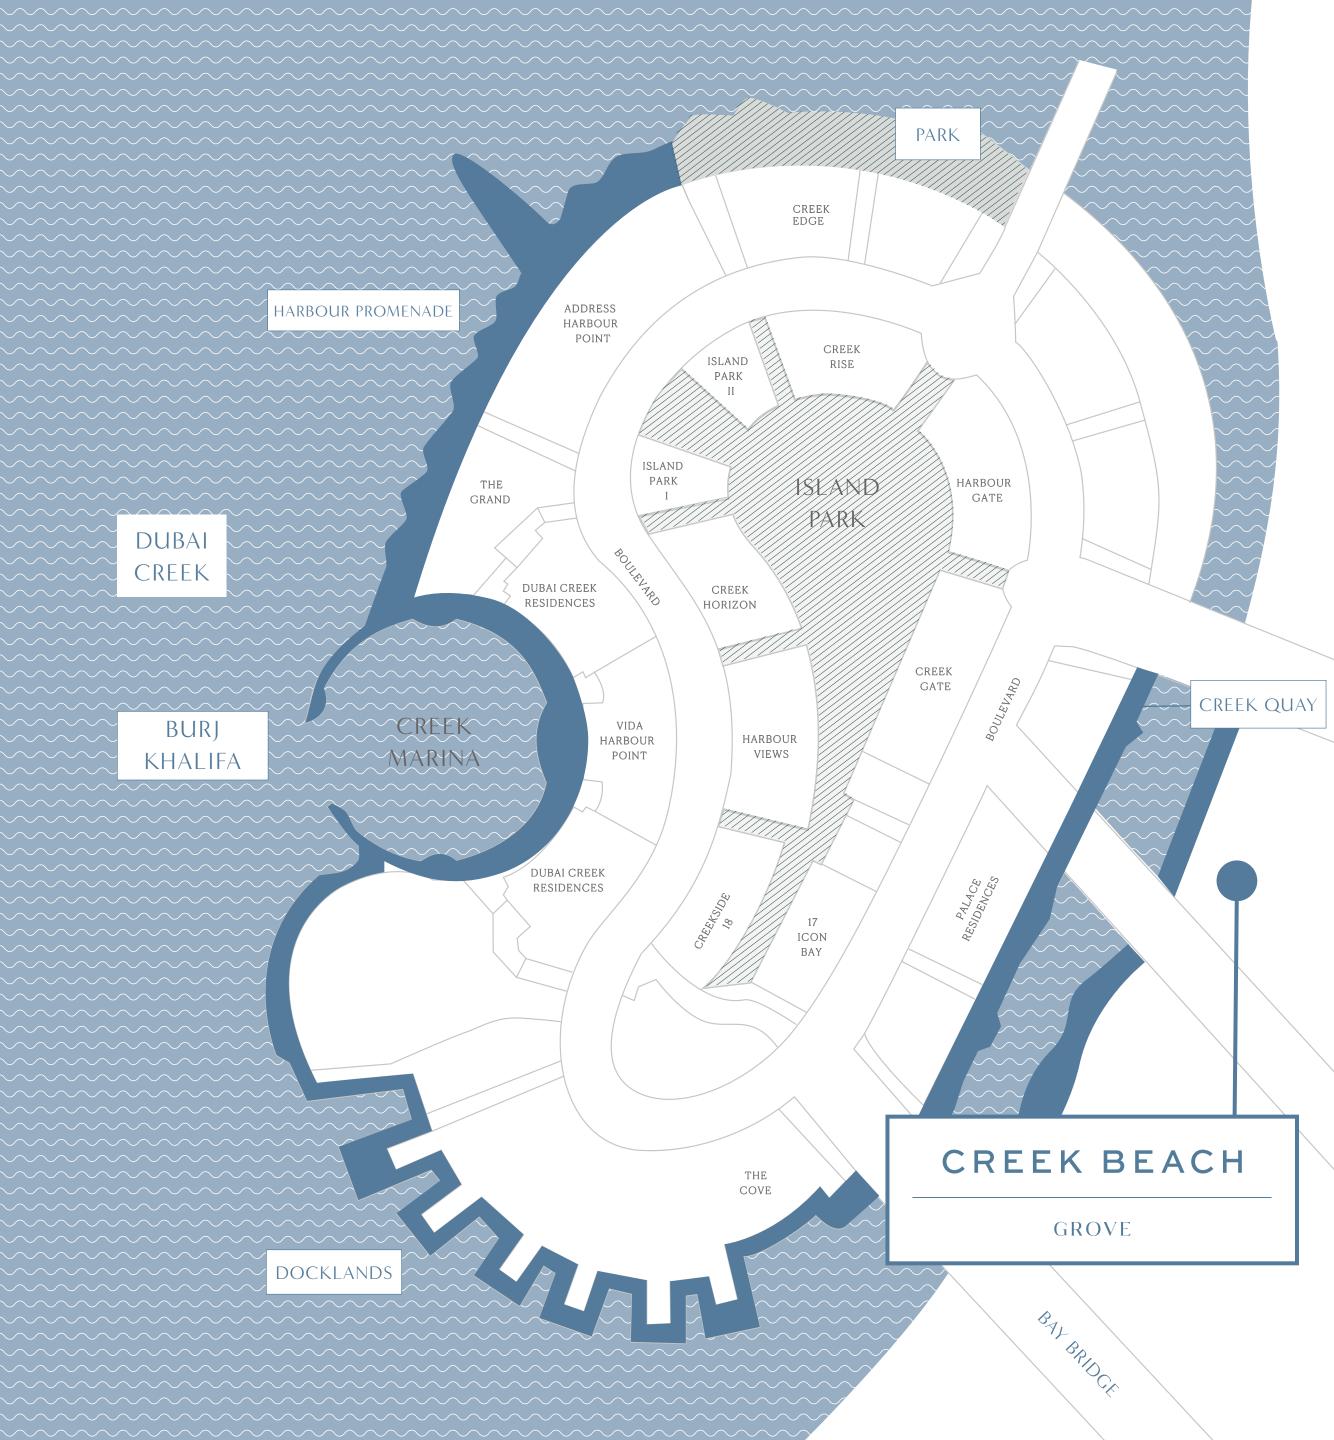

#### CREEK BEACH

GROVE

**EMAAR** 

## Creek Beach

Creek Beach is Dubai's first-of-its-kind urban beach in the middle of Dubai Creek Harbour. This metropolitan city provides a unique lifestyle experience not found anywhere else in Dubai located along the historic Dubai Creek. Stretching along the glimmering canal that runs between the island and mainland, Creek Beach is conceived to afford you the ultimate family-friendly retreat. From 300 metres of pristine white sands to the infinity pool and spectacular sunset views, this is paradise reborn.