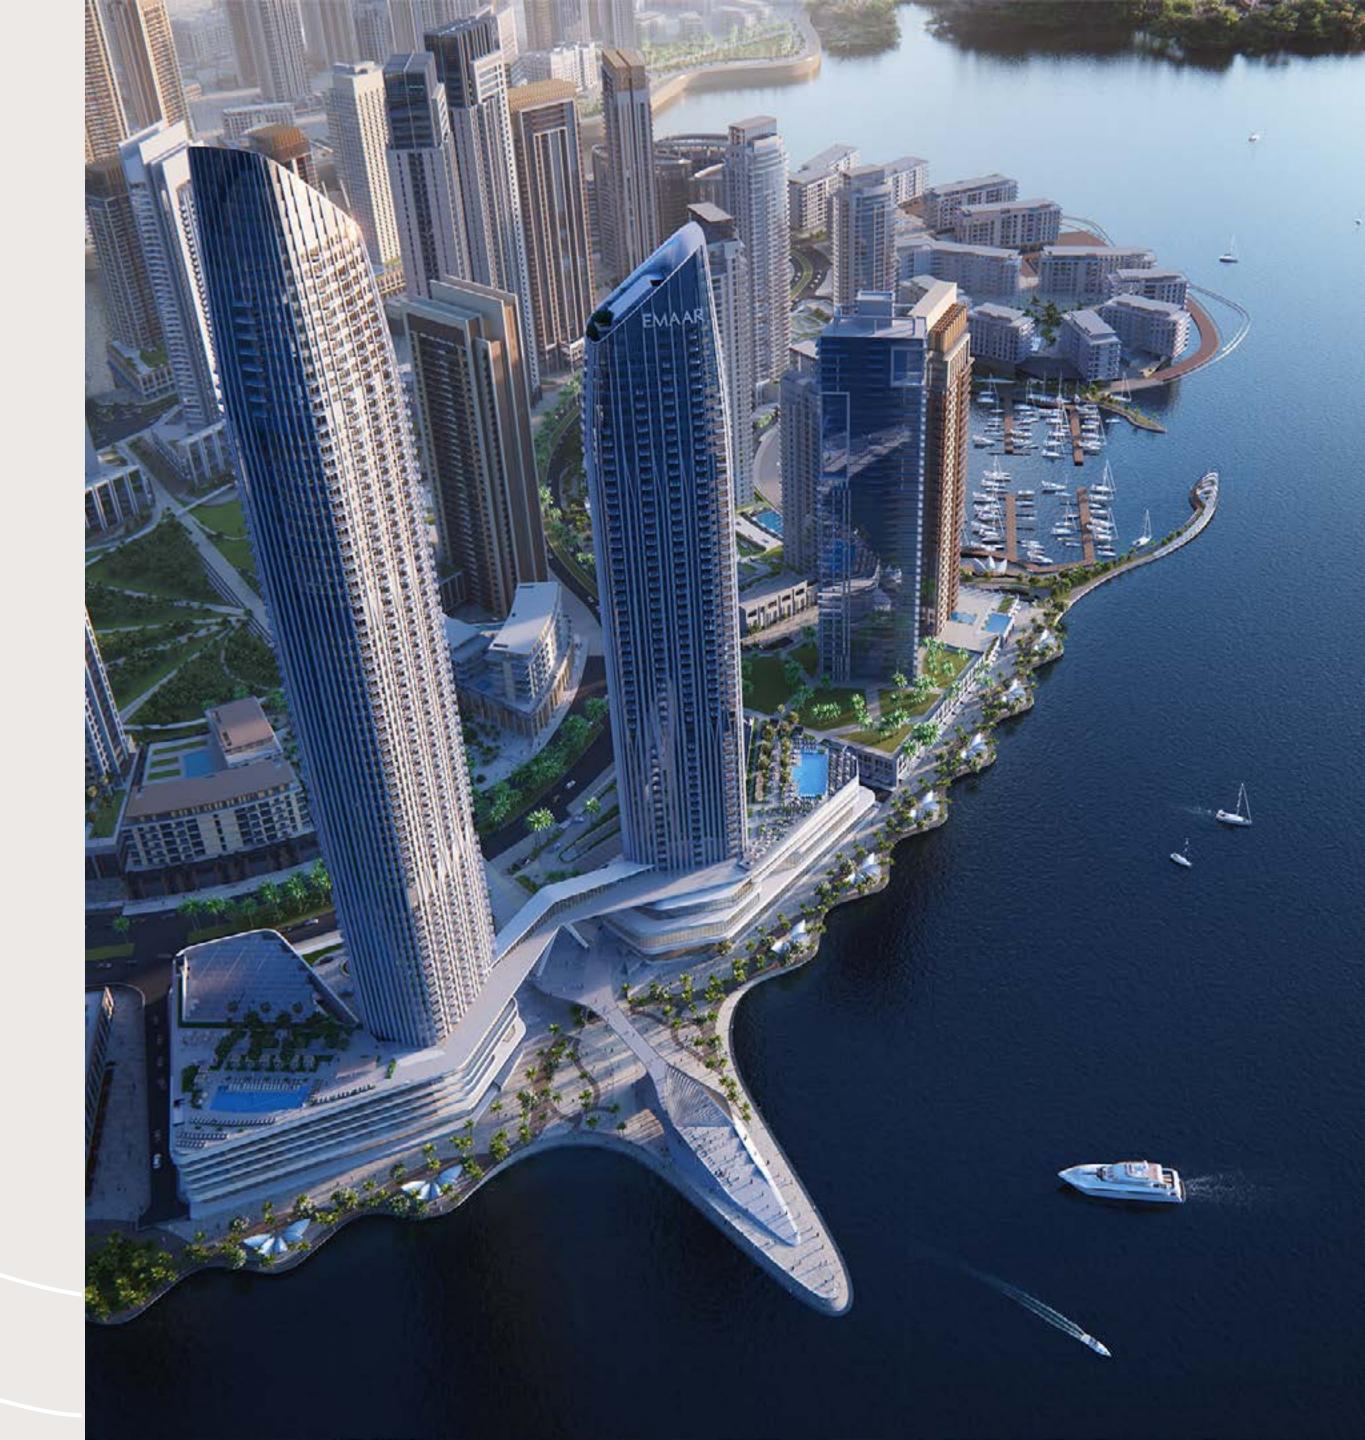

## Creek Beach

Creek Beach is Dubai's first-of-its-kind urban beach in the middle of Dubai Creek Harbour. This metropolitan city provides a unique lifestyle experience not found anywhere else in Dubai located along the historic Dubai Creek. Stretching along the glimmering canal that runs between the island and mainland, Creek Beach is conceived to afford you the ultimate family-friendly retreat. From 300 metres of pristine white sands to the infinity pool and spectacular sunset views, this is paradise reborn.

### GROVE At Creek Beach

Exceptional location, outstanding design and an eclectic lifestyle are skillfully combined at Groove to create an innovative residential project.

Consisting of five elegant buildings, Grove offers the perfect homes away from the buzz of the city, benefiting from the pedestrian-friendly environment that distinguishes Creek Beach. It also boasts convenient connectivity to the wider city through a dedicated metro station and an efficient road network.

#### Destination Location

300-Metre Beach

Breathtaking Sunset Views

5 Min From Creek Marina Yacht Club

Licensed Bars & Restaurants

Dining At The Waterfront Vida Hotel