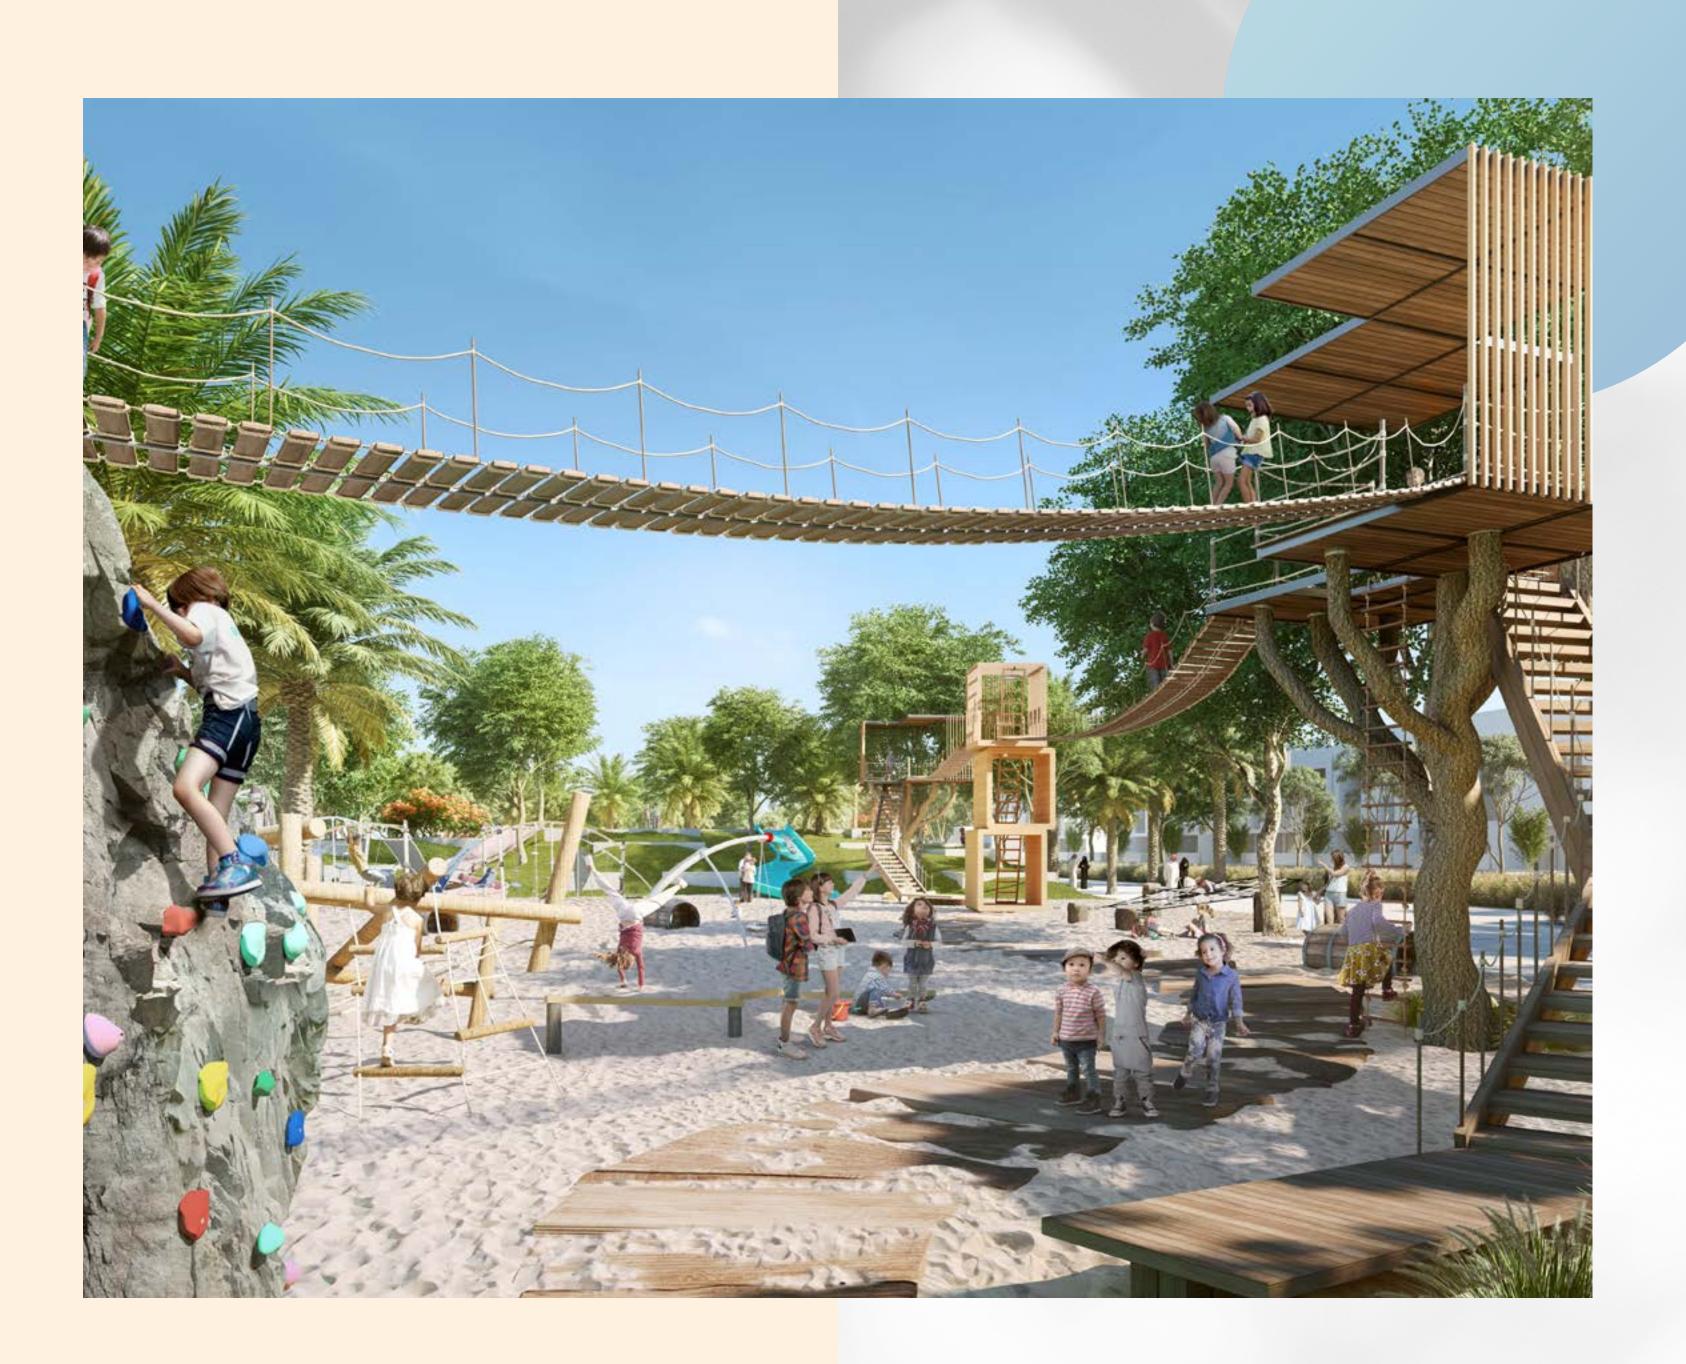

# KIDS' DALE

10,000 sqm

Let your little ones' imagination soar at Kids' Dale.

Rock Climbing

Amphitheatre

Archaeological Play Area