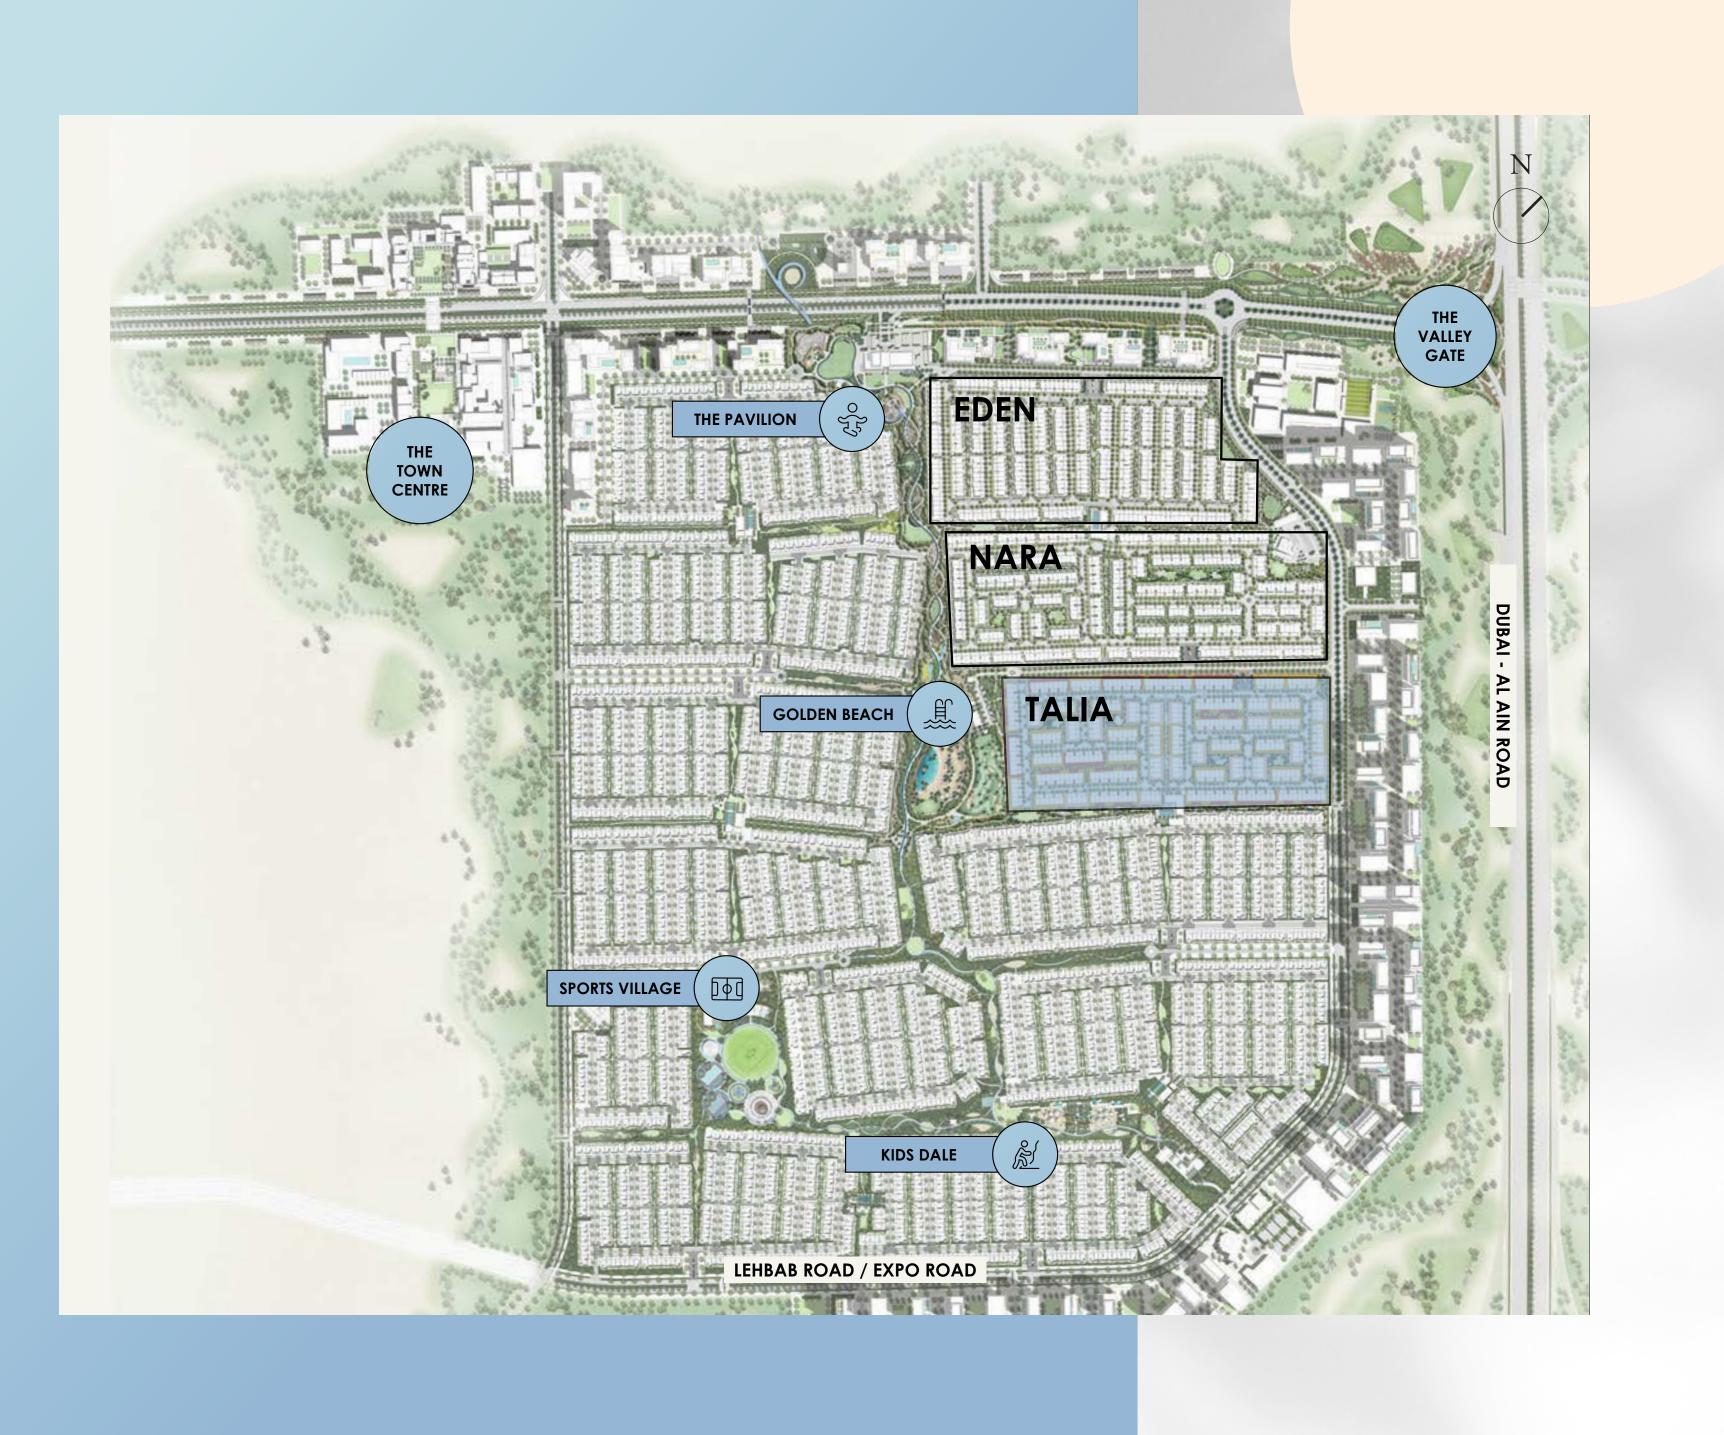

### INTEGRATED COMMUNITY LIVING

Footsteps from Golden Beach

Minutes from The Pavilion

A short walk from the Sports Village

## GOLDEN BEACH

30,000 sqm

The ideal setting for sun-soaked days spent with family, Golden Beach provides the perfect focal point for TALIA's integrated community living.

Water splash

Kids' play areas

Food & Beverage Options

## TOWN CENTRE

32,000 sqm

Brighten up your day at the beating heart of The Valley.

Indoor & Outdoor Retail

Farmers' Market

Gourmet Dining

## SPORTS VILLAGE

20,000 sqm

Enjoy an active, fulfilling and healthy lifestyle at the Sports Village.

Sports Courts

Bicycle & Running Tracks

Playground & Outdoor Gym

# KIDS' DALE

10,000 sqm

Let your little ones' imagination soar at Kids' Dale.

Rock Climbing

Amphitheatre

Archaeological Play Area

## THE PAVILION

33,000 sqm

Unwind with a sunset yoga class and relax in the tranquility of The Pavilion.

Zen & Oasis Garden

**Observation Tower** 

Maze