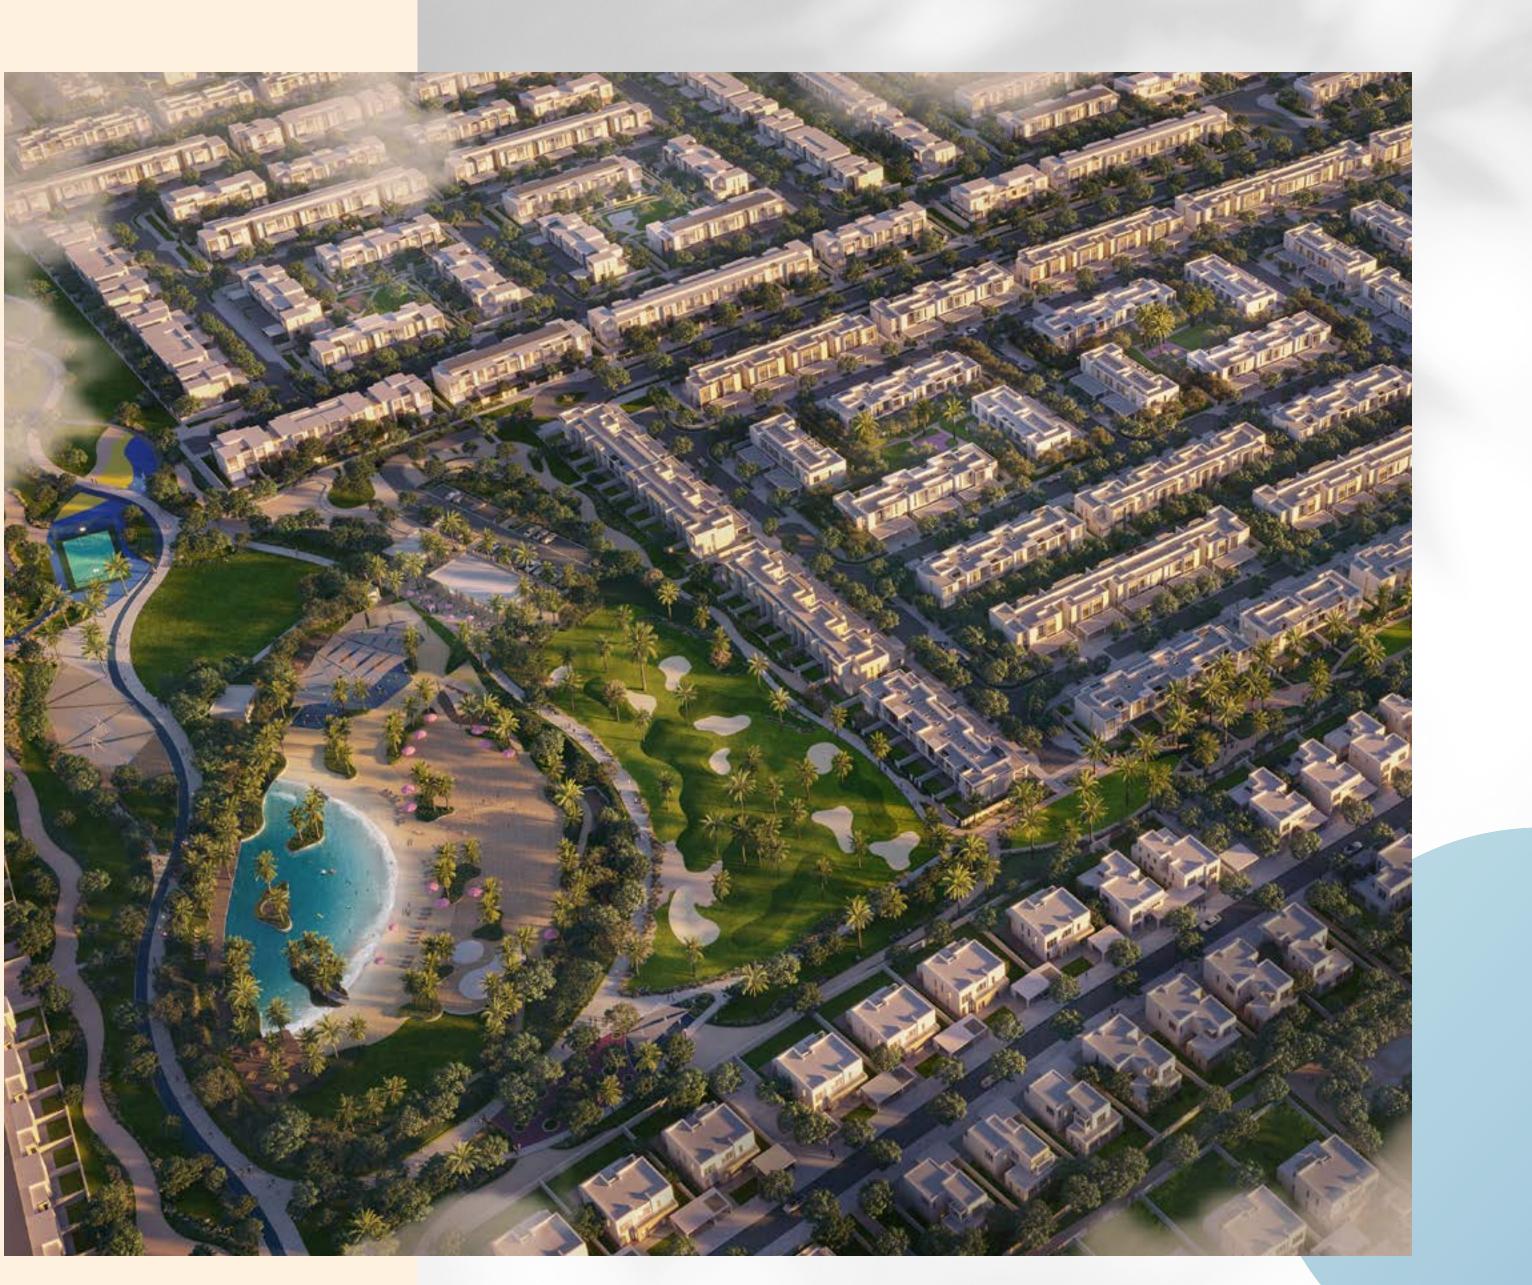

## YOUR SUBURBAN UTOPIA AWAITS

From verdant open spaces and green pocket parks, to pristine lawns and lush sikkas, TALIA is a suburban utopia for families who seek an active, healthy and fulfilling lifestyle, with everything they need within easy reach.

## GOLDEN BEACH

30,000 sqm

The ideal setting for sun-soaked days spent with family, Golden Beach provides the perfect focal point for TALIA's integrated community living.

Water splash

Kids' play areas

Food & Beverage Options

## TOWN CENTRE

32,000 sqm

Brighten up your day at the beating heart of The Valley.

Indoor & Outdoor Retail

Farmers' Market

Gourmet Dining

## SPORTS VILLAGE

20,000 sqm

Enjoy an active, fulfilling and healthy lifestyle at the Sports Village.

Sports Courts

Bicycle & Running Tracks

Playground & Outdoor Gym

# KIDS' DALE

10,000 sqm

Let your little ones' imagination soar at Kids' Dale.

Rock Climbing

Amphitheatre

Archaeological Play Area

## THE PAVILION

33,000 sqm

Unwind with a sunset yoga class and relax in the tranquility of The Pavilion.

Zen & Oasis Garden

**Observation Tower** 

Maze

## CONNECT WITH NATURE

TALIA's three and four-bedroom townhouses come in a choice of three contemporary designs.

Adjoining communal pocket parks seamlessly connect your dream home to nature and provide beautiful green spaces for your suburban lifestyle to bloom.