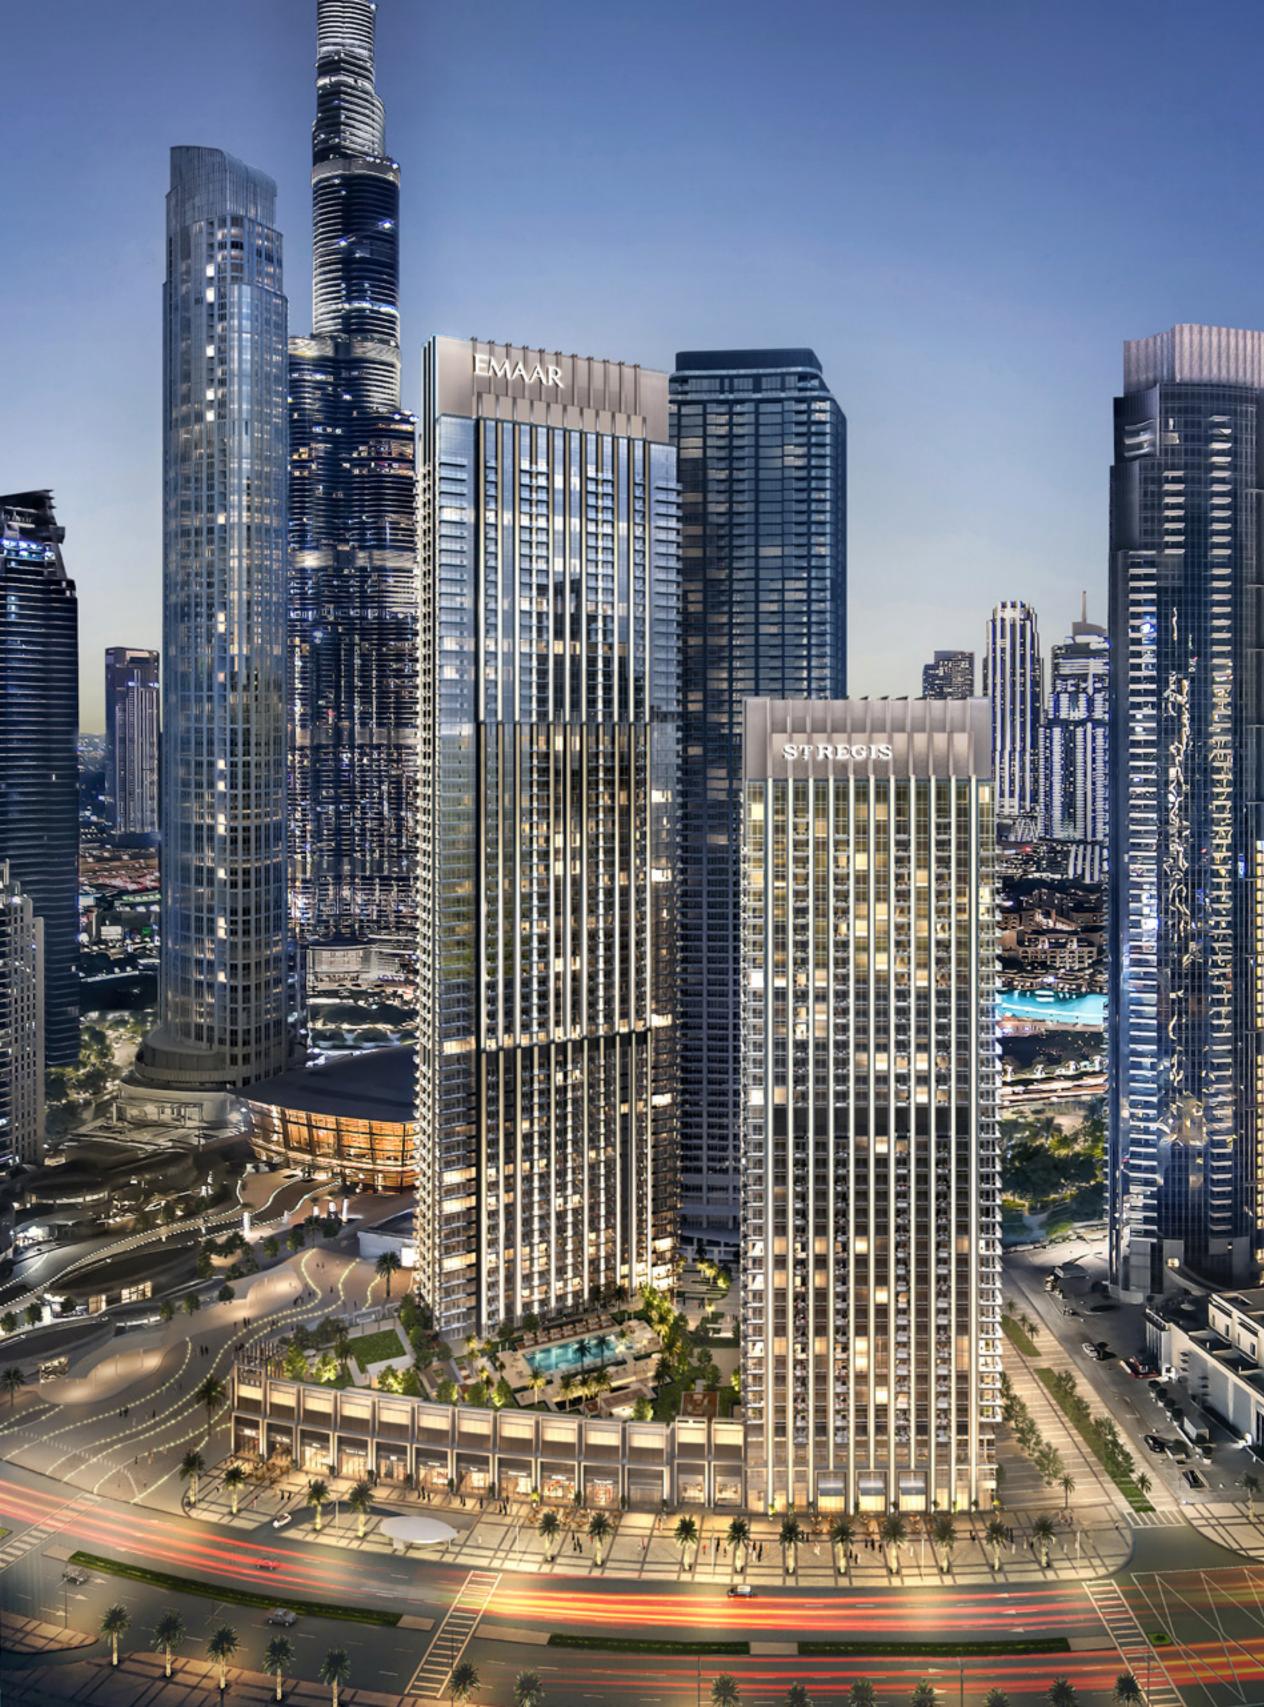

## The Best Address

Set in the heart of Downtown Dubai, the city's vibrant urban centre, The St. Regis Residences, Downtown Dubai is the latest addition to Dubai Skyline. Consisting of two sleek and modern art-deco inspired towers rising 262m and 171m above The Opera District, with a connecting platform offering outstanding amenities, luxury living has never been more indulgent.

## Unique Spaces & Unmatched Views

Designed to the exacting standards of the brand, The St. Regis Residences, Downtown Dubai towers' homes, ranging from one to three-bedroom apartments, have been carefully positioned to best capture the open views of Burj Khalifa, Dubai Opera and The Dubai Fountain, with interiors and finishes that harmonise with the towers' architecture and aesthetic.

#### Urban Retreat

The St. Regis Residences, Downtown Dubai boasts an ultra-modern landscaped podium that connects the buildings. With world-class amenities and a pool deck offering great views over the Dubai Opera promenade, the platform ensures urban-resort-quality surroundings where residence owners can unwind, relax, and recharge.