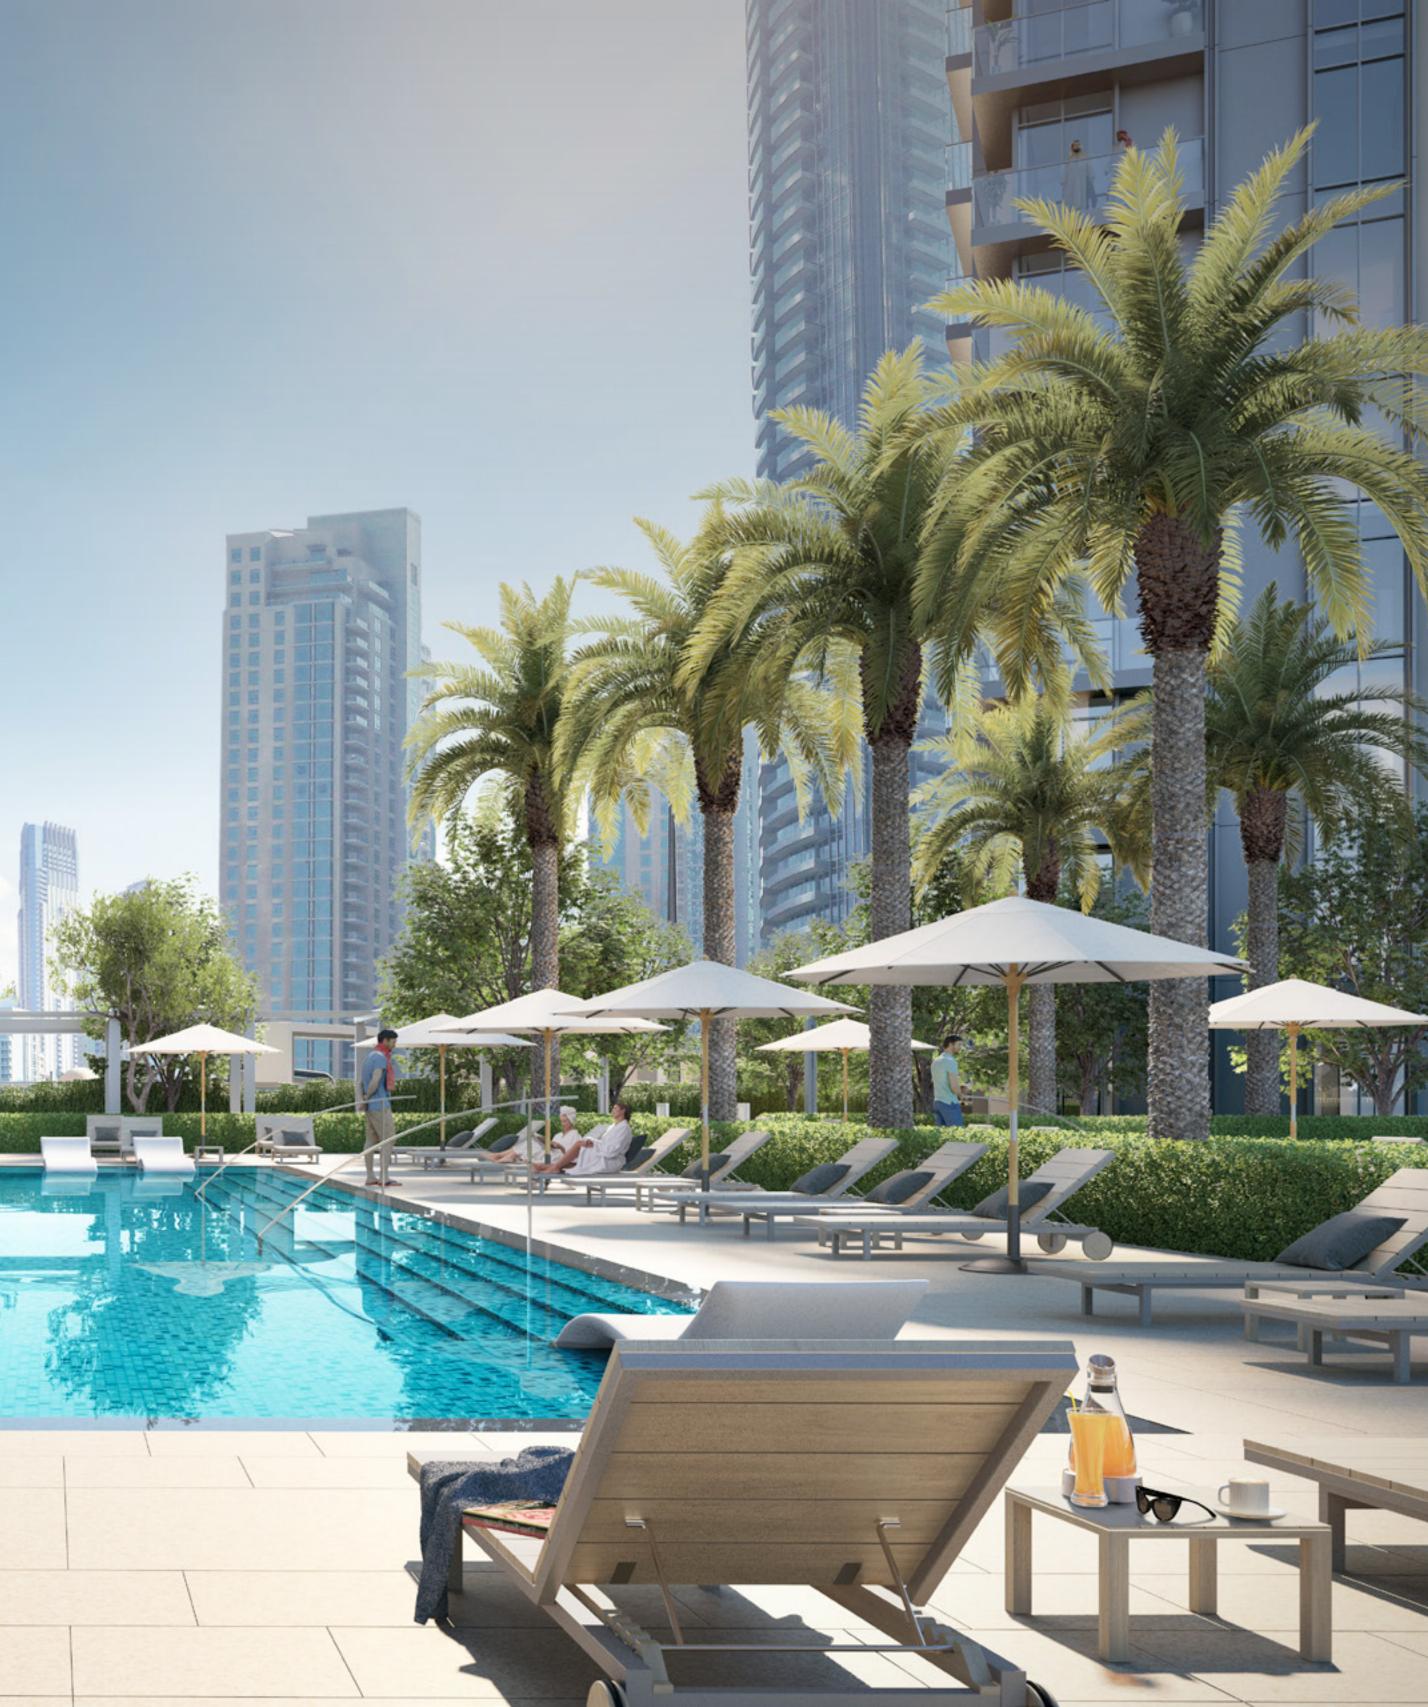

# Relax And Unwind

F&B Serviced Pool

Spa Treatment Rooms

Fitness Center

Community Retail

Barbeque Areas Kids' Pool & Play Area

#### Urban Retreat

The St. Regis Residences, Downtown Dubai boasts an ultra-modern landscaped podium that connects the buildings. With world-class amenities and a pool deck offering great views over the Dubai Opera promenade, the platform ensures urban-resort-quality surroundings where residence owners can unwind, relax, and recharge.