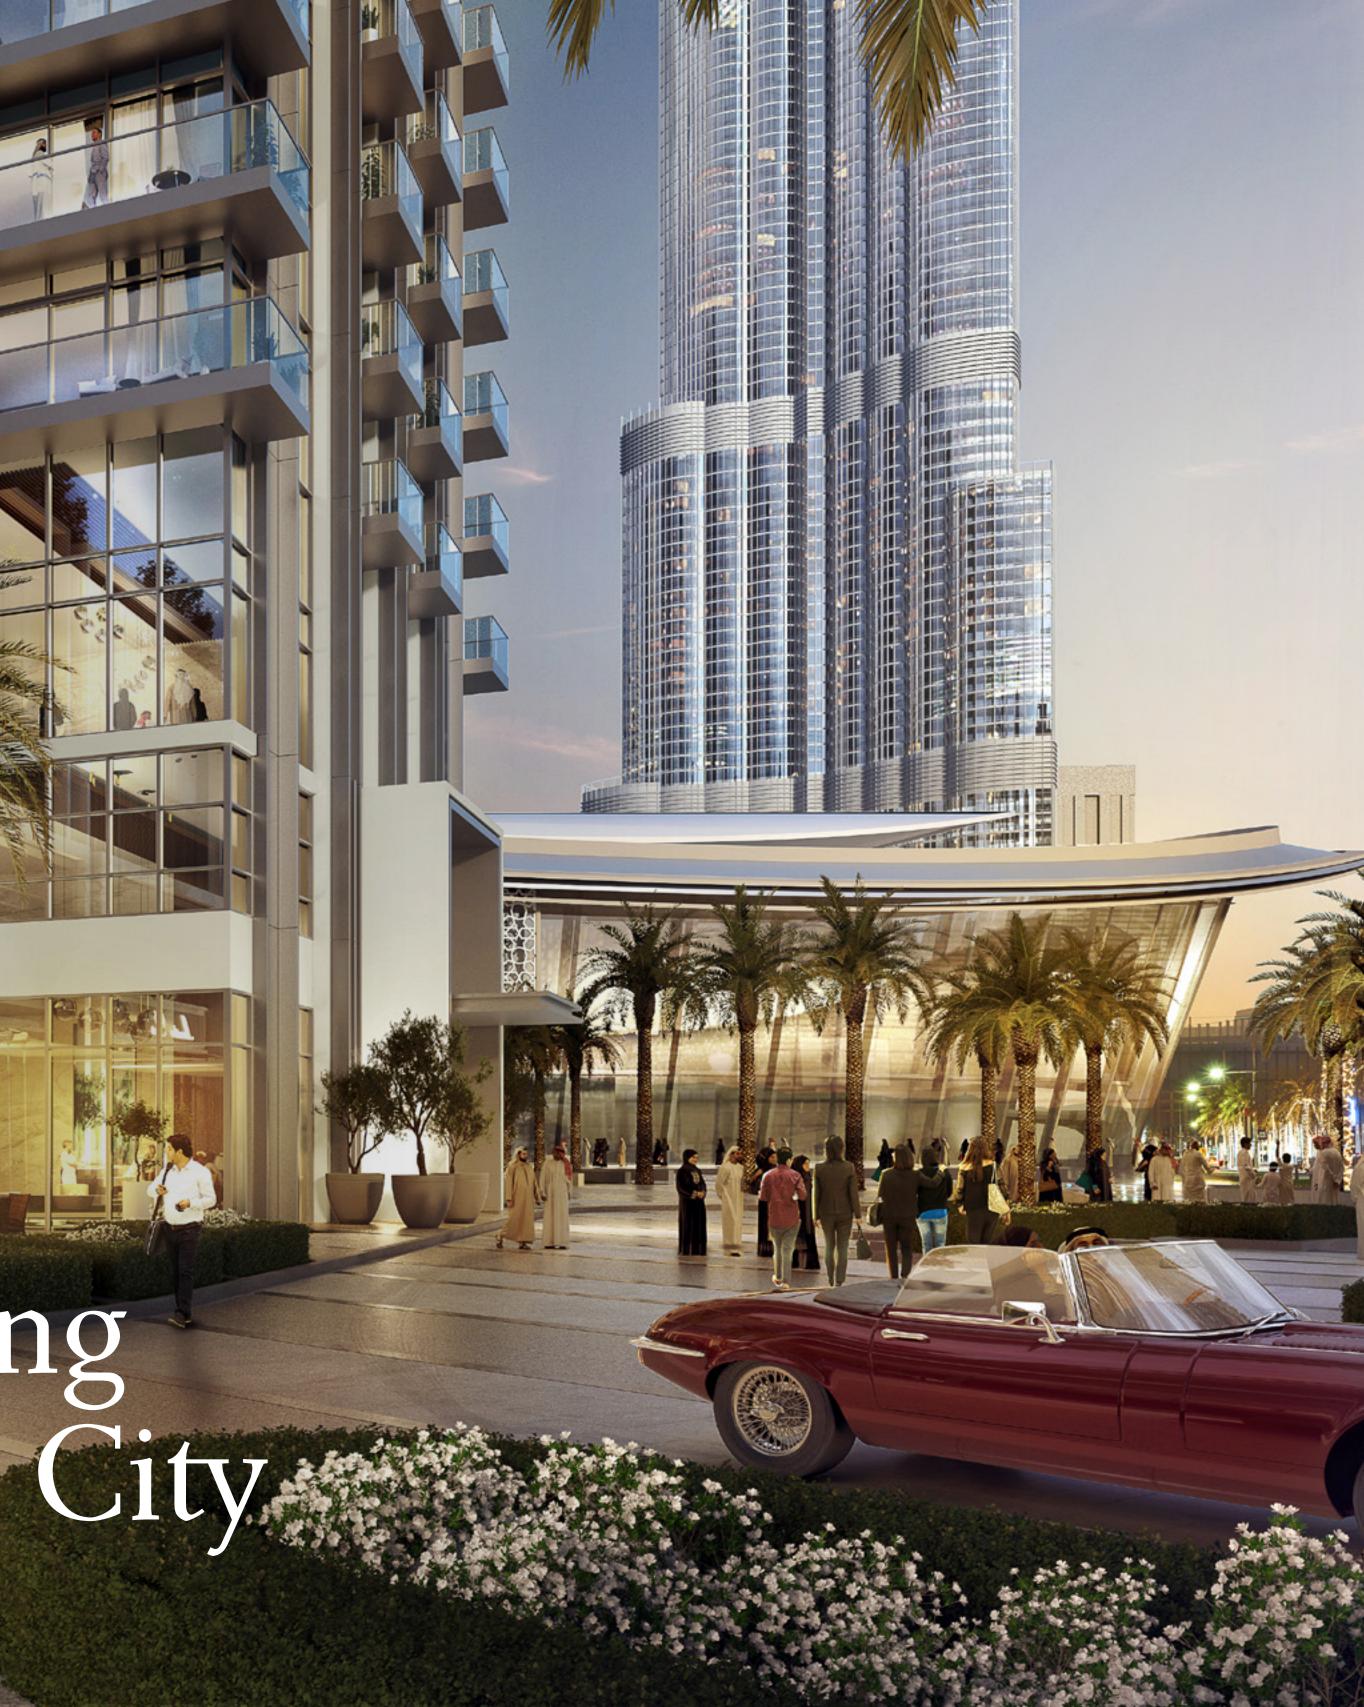

## The Best Address

Set in the heart of Downtown Dubai, the city's vibrant urban centre, The St. Regis Residences, Downtown Dubai is the latest addition to Dubai Skyline. Consisting of two sleek and modern art-deco inspired towers rising 262m and 171m above The Opera District, with a connecting platform offering outstanding amenities, luxury living has never been more indulgent.

## Distinctive Experience

Steps away from the Dubai Opera, The Dubai Fountain, and the astounding Burj Khalifa, the world's tallest building, The St. Regis Residences, Downtown Dubai redefines luxury, building on the reputation of the iconic brand's commitment to the highest achievements in style and design, distinguishing each space and experience.