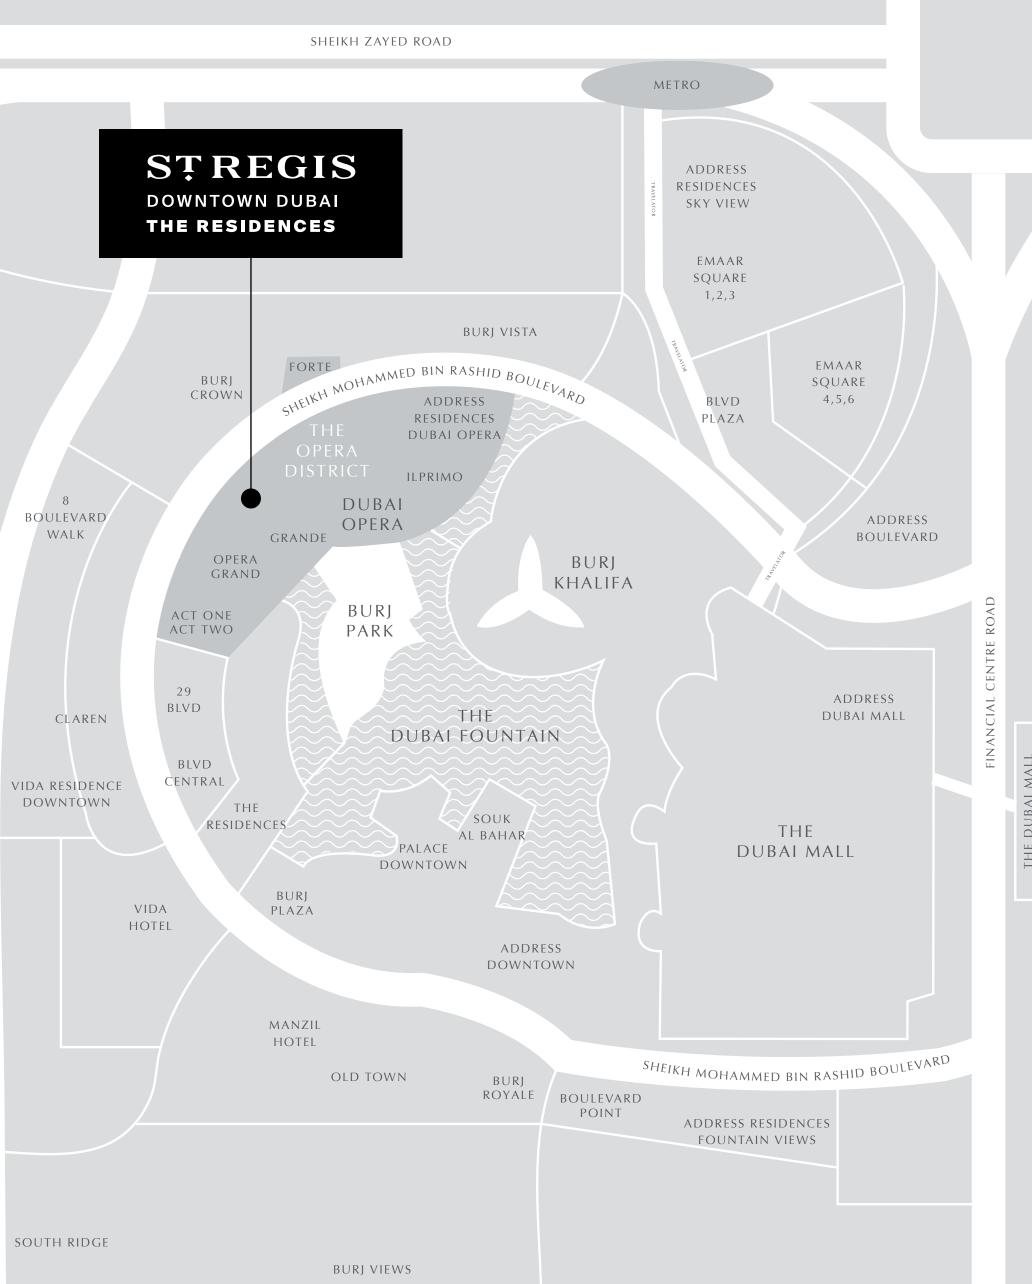

## Live in the Centre of it All

Proximity

## Dubai Opera

Located within The Opera District, The St. Regis Residences, Downtown Dubai, is perfect for those with an affinity for the finer things in life.

Step outside and take a walk to Dubai Opera, the region's hub for world-class art, culture and entertainment. Dubai Opera curates award-winning performances from around the globe, bringing the best in theatre, song, music and dance to your doorstep.

## The Dubai Mall

The St. Regis Residences, Downtown Dubai is a few steps away from The Dubai Mall, a world-class retail destination bringing you the best brands from around the globe.

The Dubai Mall is where you can shop at over 1,300 shops and indulge your cravings at any of the hundreds of dining outlets. Shop all-things luxury at Fashion Avenue or spend a day of family fun at Dubai Aquarium & Underwater Zoo.