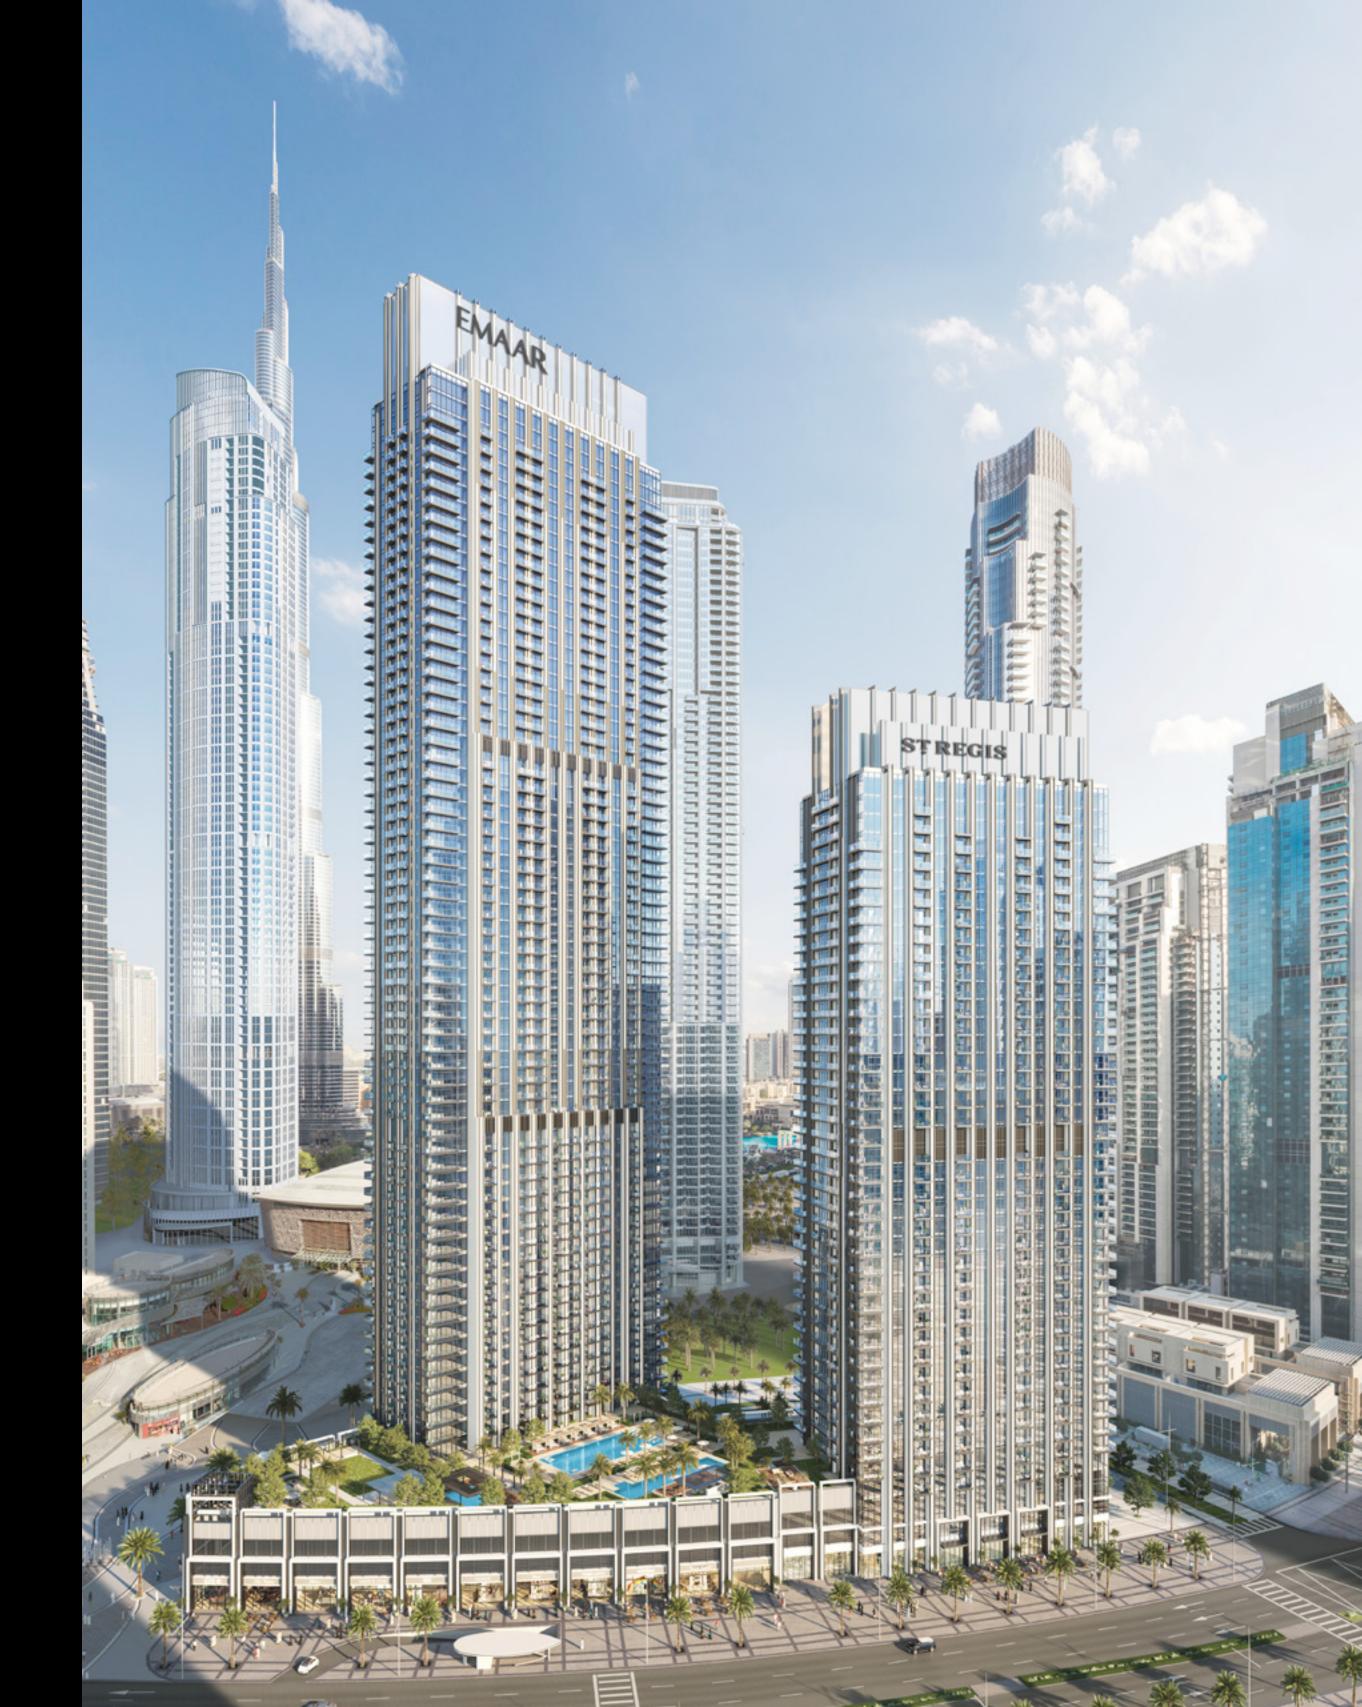

## The Best Address

Set in the heart of Downtown Dubai, the city's vibrant urban centre, The St. Regis Residences, Downtown Dubai is the latest addition to Dubai Skyline. Consisting of two sleek and modern art-deco inspired towers rising 262m and 171m above The Opera District, with a connecting platform offering outstanding amenities, luxury living has never been more indulgent.

## Unique Spaces & Unmatched Views

Designed to the exacting standards of the brand, The St. Regis Residences, Downtown Dubai towers' homes, ranging from one to three-bedroom apartments, have been carefully positioned to best capture the open views of Burj Khalifa, Dubai Opera and The Dubai Fountain, with interiors and finishes that harmonise with the towers' architecture and aesthetic.

#### Urban Retreat

The St. Regis Residences, Downtown Dubai boasts an ultra-modern landscaped podium that connects the buildings. With world-class amenities and a pool deck offering great views over the Dubai Opera promenade, the platform ensures urban-resort-quality surroundings where residence owners can unwind, relax, and recharge.