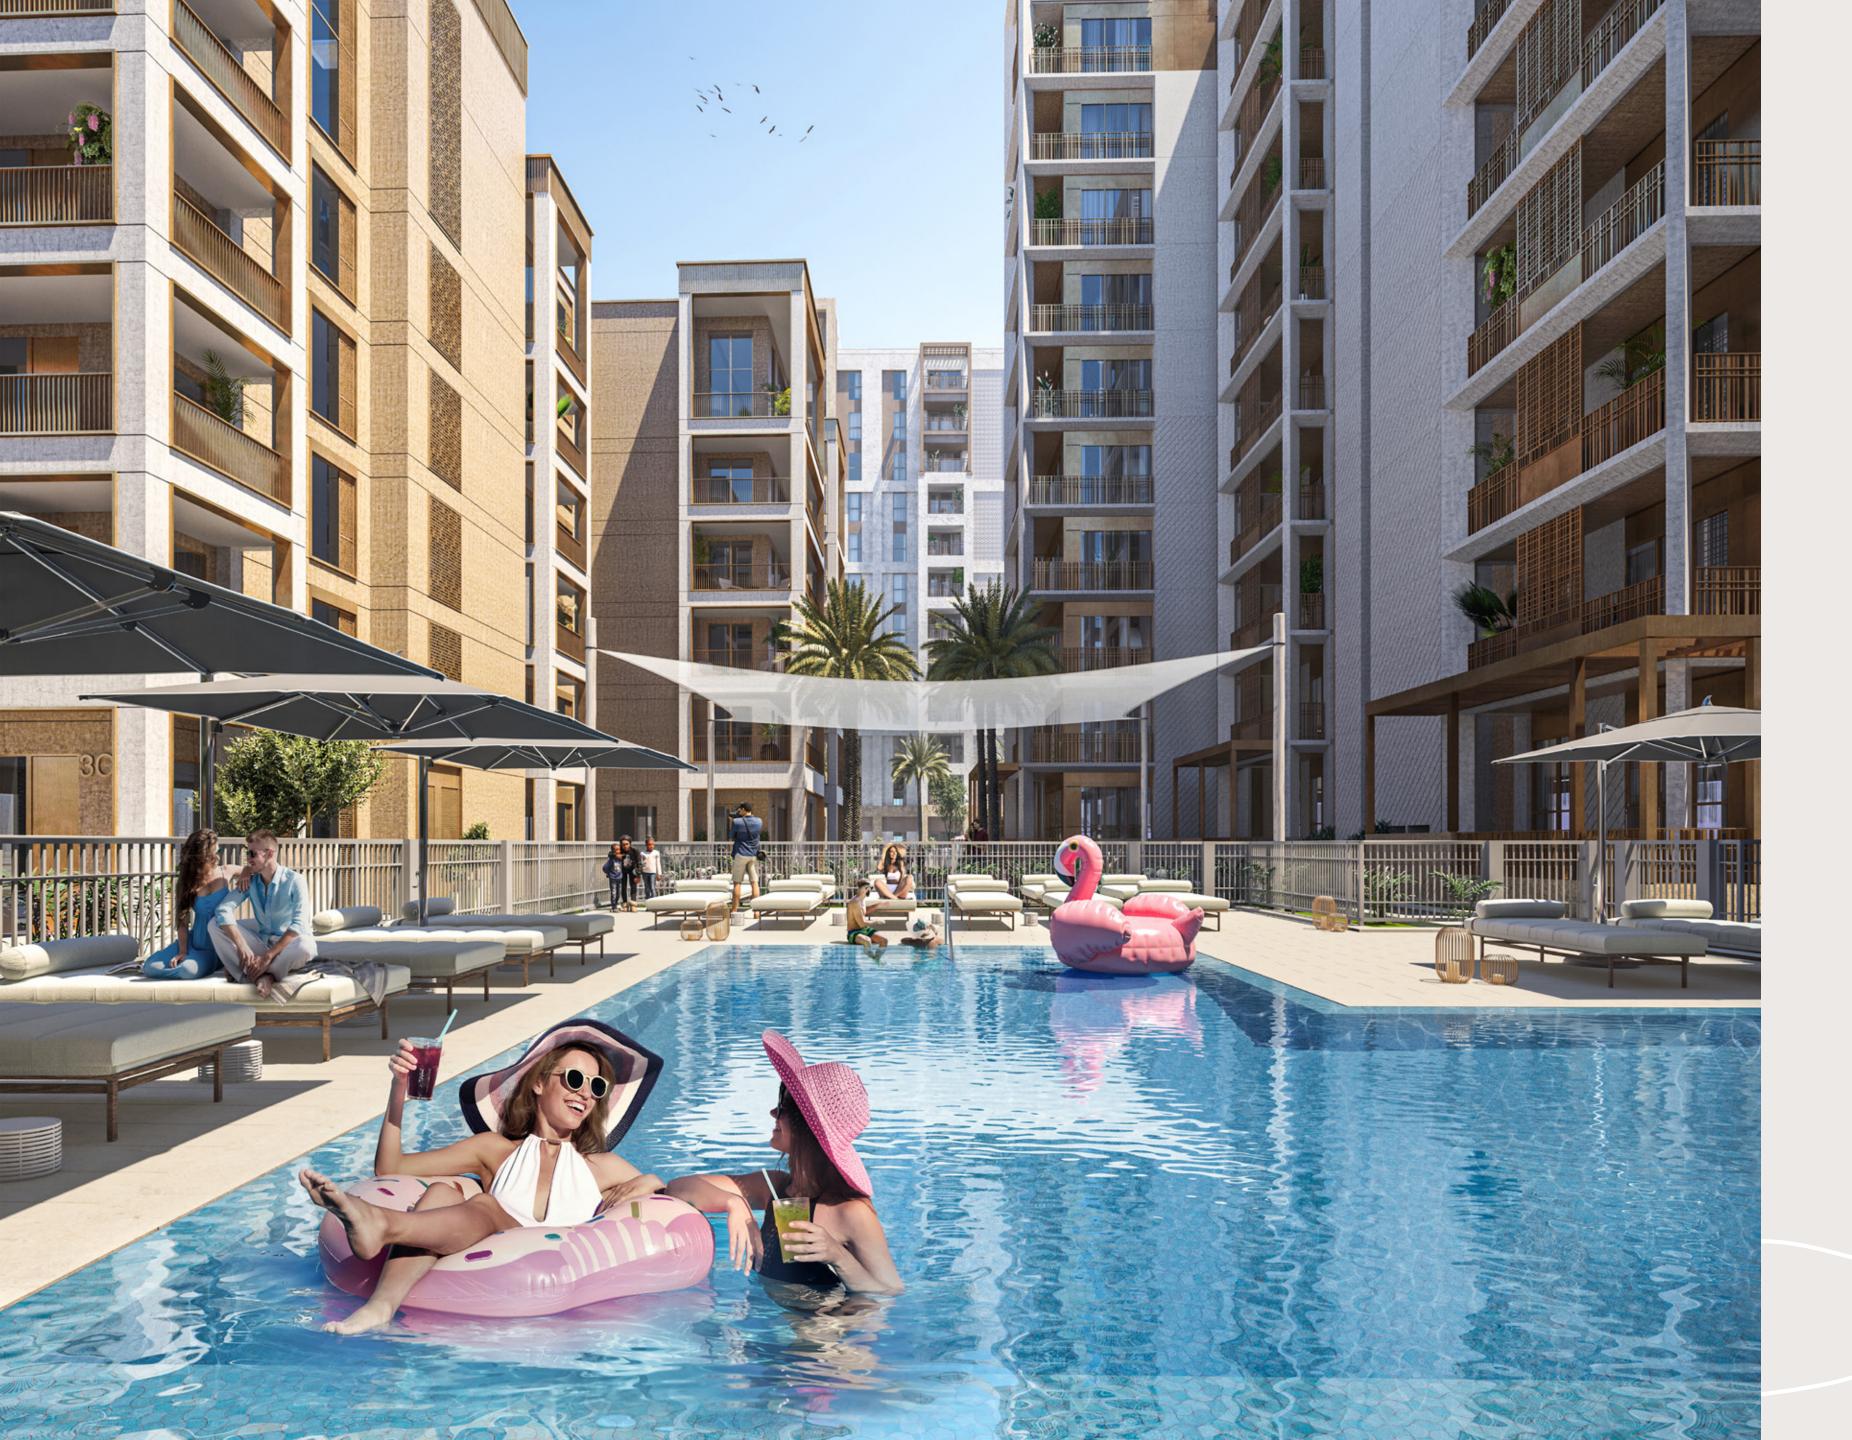

Unmatched Amenities An unrivalled lifestyle awaits you at Rosewater, with a range of amenities and places to rejuvenate, escape, relax and socialize. Indulge in an active lifestyle with two neighbourhood plazas, a private swimming pool, a town centre with shops and restaurants, a gym on a private patio, an outdoor play area, a communal room, a barbecue area, and a lush lawn.

COMMUNITY POOL & KIDS POOL BARBECUE FACILITIES FULLY-EQUIPPED GYM EXPANSIVE OUTDOOR PLAY AREA MULTI-PURPOSE COMMUNITY ROOM RETAIL AT NEARBY TOWN CENTRE