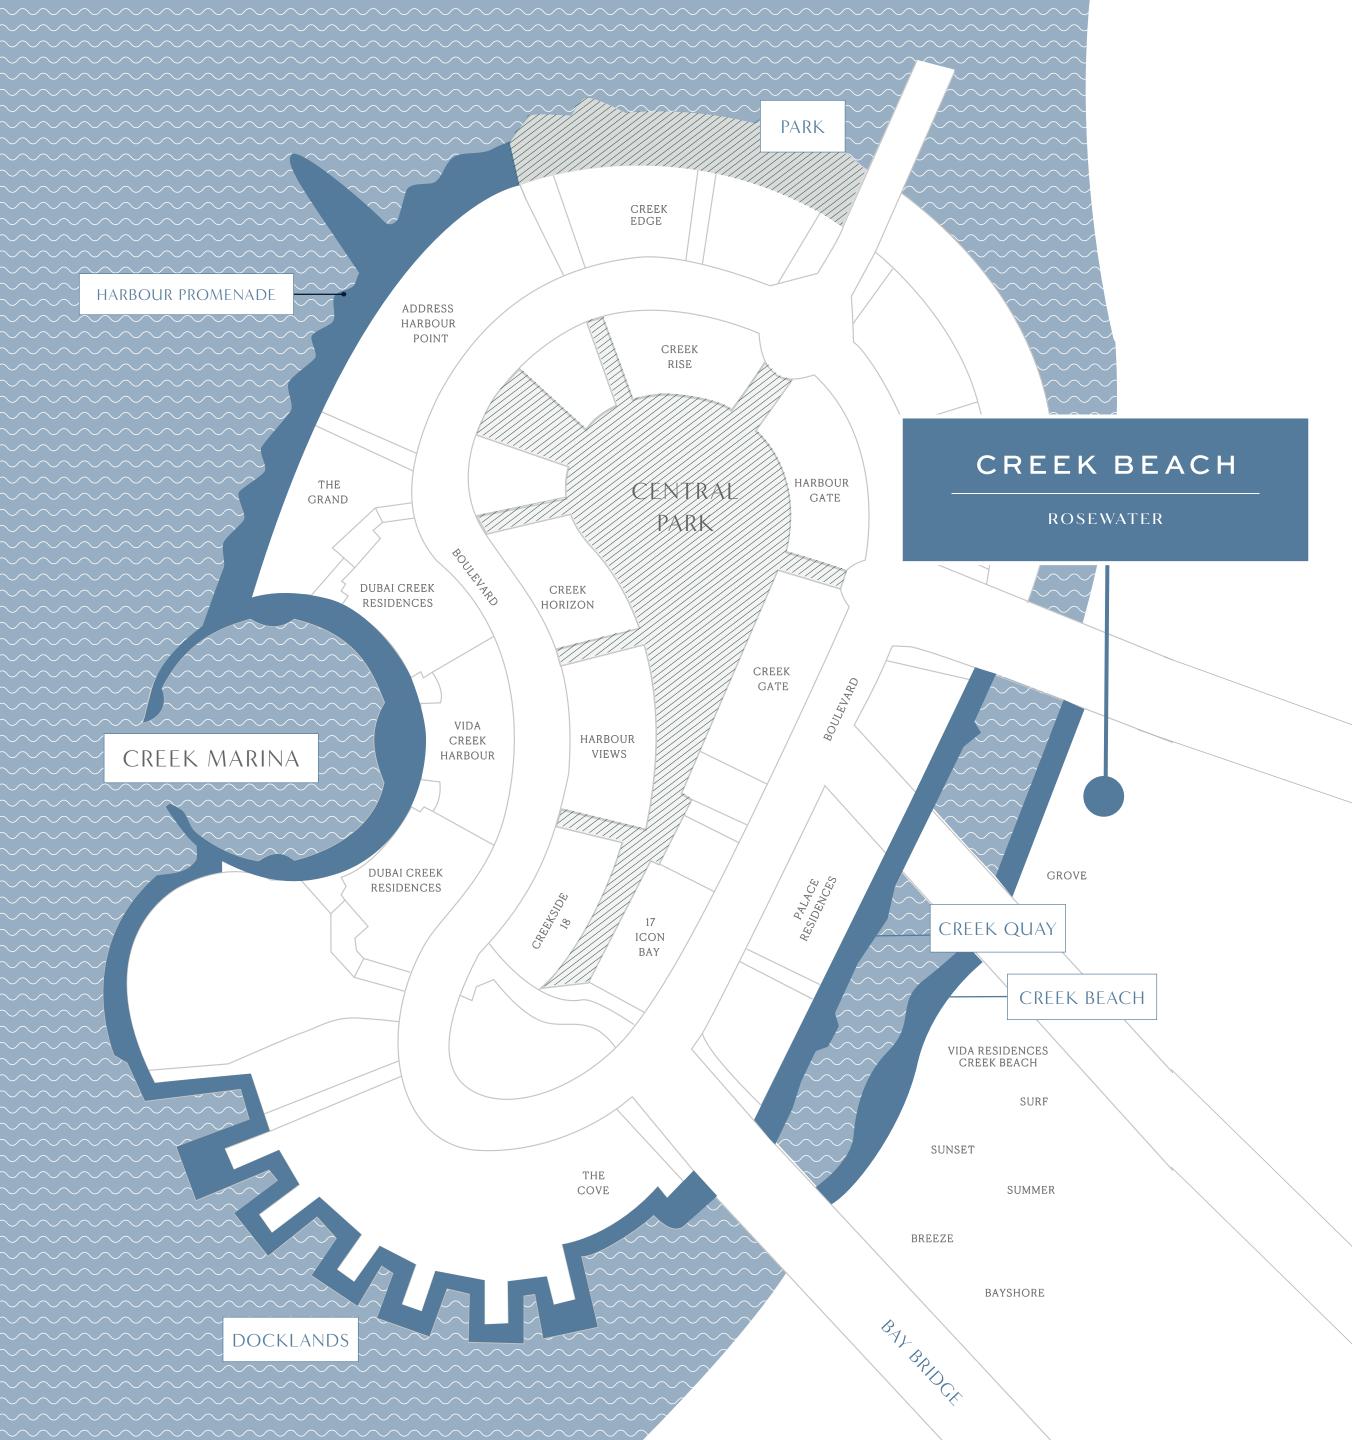

## CREEK BEACH

ROSEWATER

Residents of Dubai Creek Harbour enjoy close proximity to:

10 Mins From Burj Khalifa

Wildlife Sanctuary Home Of Pink Flamingos

15 Mins From Dubai Int'l Airport

Creek Beach

the middle of Dubai Creek Harbour. Located along the historic Dubai Creek.

Creek Beach is Dubai's first-of-its-kind urban beach in Creek Beach is conceived to afford you the ultimate family-friendly retreat. From 700 metres of pristine white sands to the infinity pool and spectacular sunset views, this is paradise reborn.

### Destination Location

700-Metre Beach

Breathtaking Sunset Views

5 Min From Creek Marina Yacht Club

Licensed Bars & Restaurants

Dining At The Waterfront Vida Hotel