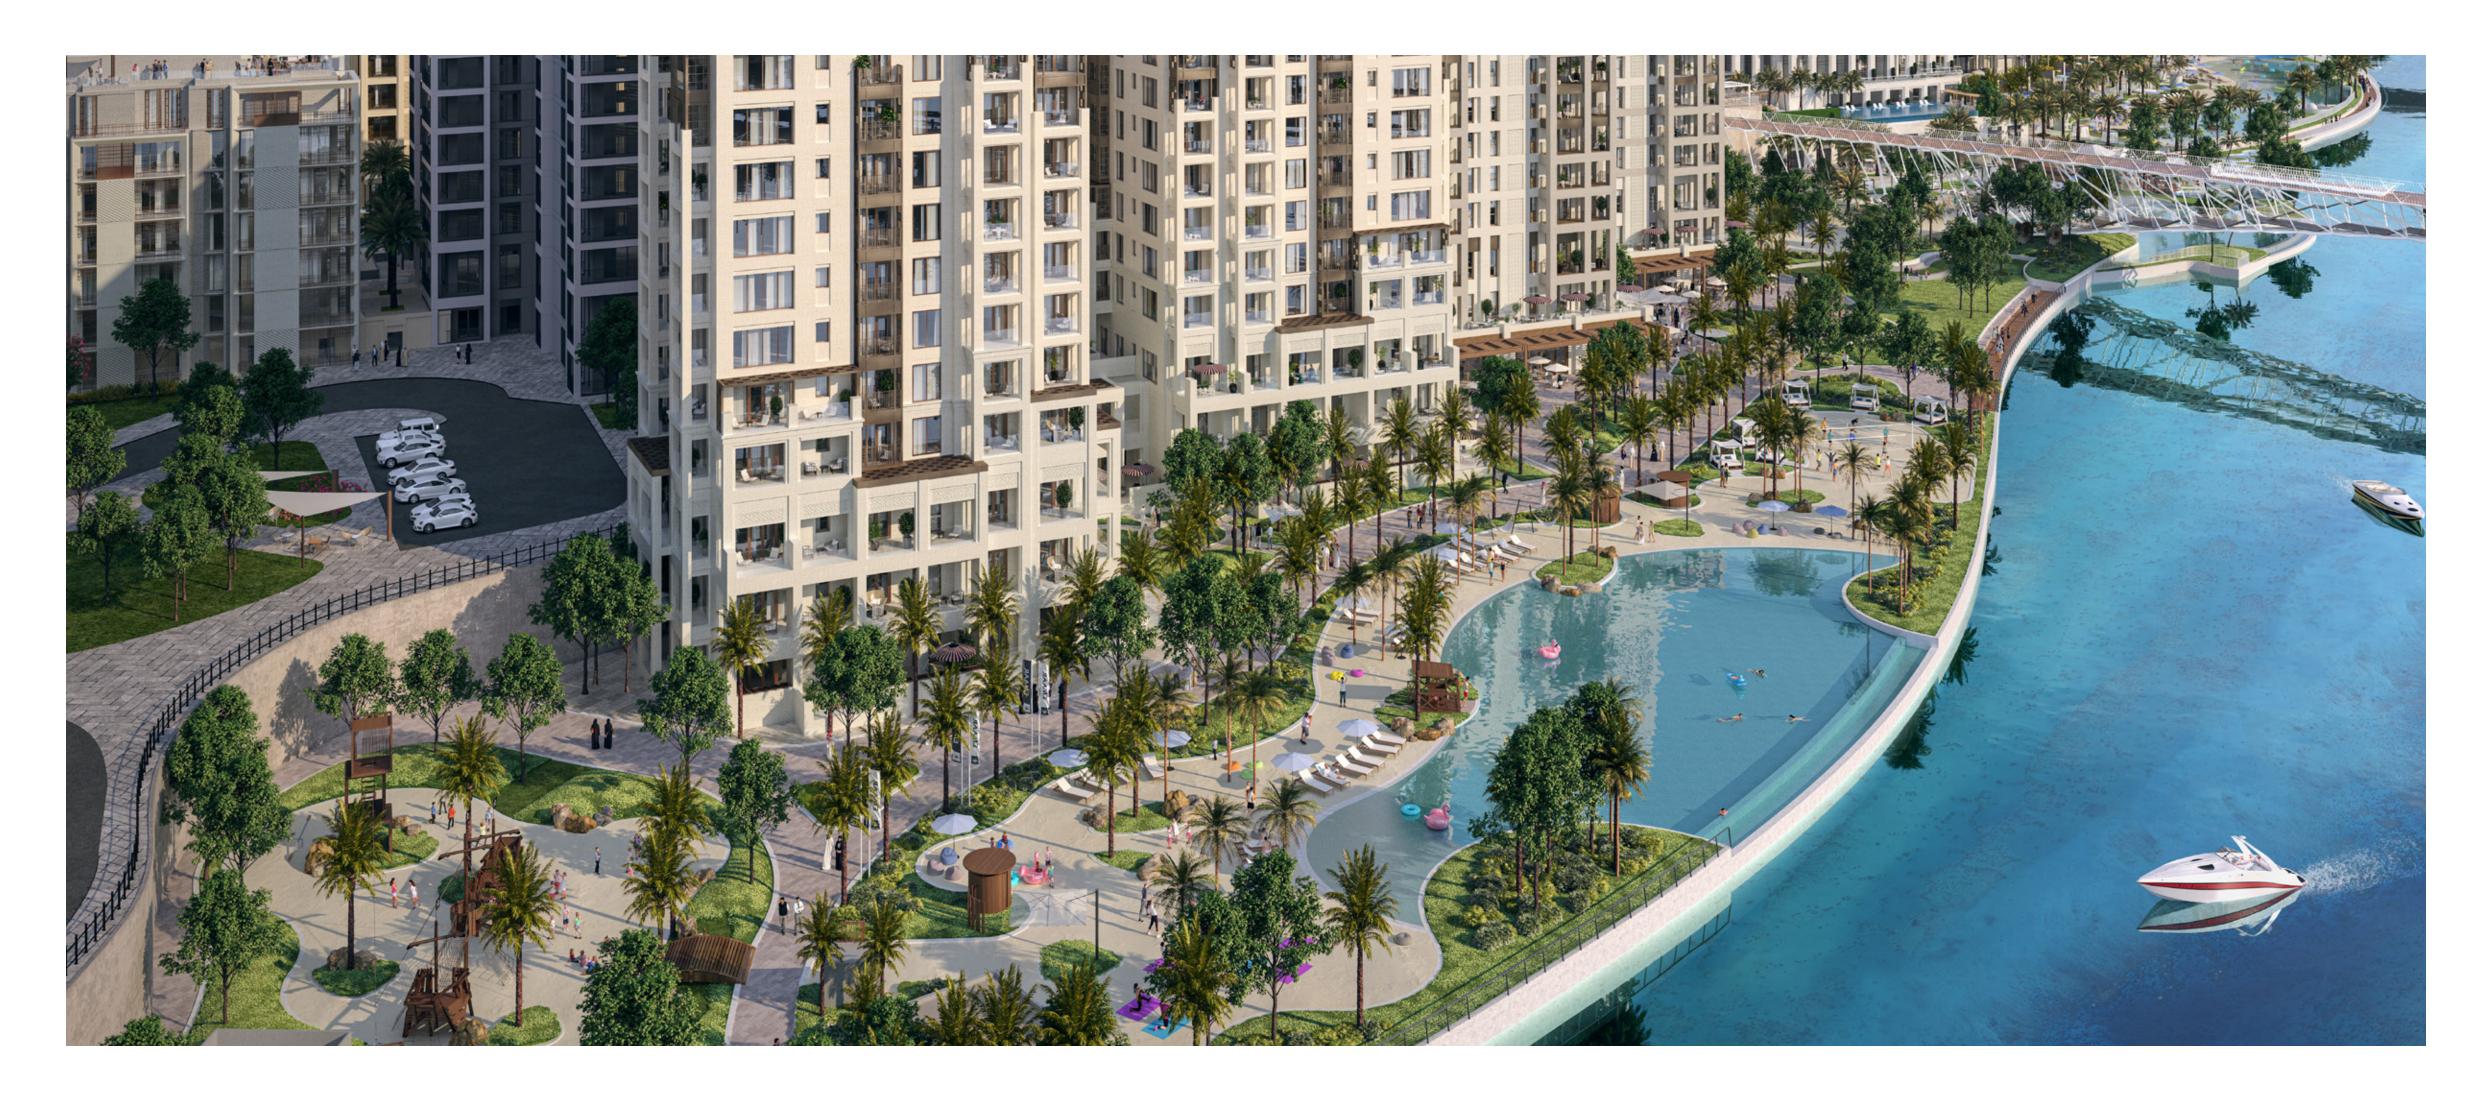

Creek Beach is Dubai's first-of-its-kind urban beach in Creek Beach is conceived to afford you the ultimate family-friendly retreat. From 700 metres of pristine white sands to the infinity pool and spectacular sunset views, this is paradise reborn.

### Destination Location

700-Metre Beach

Breathtaking Sunset Views

5 Min From Creek Marina Yacht Club

Licensed Bars & Restaurants

Dining At The Waterfront Vida Hotel

Unmatched Amenities An unrivalled lifestyle awaits you at Rosewater, with a range of amenities and places to rejuvenate, escape, relax and socialize. Indulge in an active lifestyle with two neighbourhood plazas, a private swimming pool, a town centre with shops and restaurants, a gym on a private patio, an outdoor play area, a communal room, a barbecue area, and a lush lawn.

COMMUNITY POOL & KIDS POOL BARBECUE FACILITIES FULLY-EQUIPPED GYM EXPANSIVE OUTDOOR PLAY AREA MULTI-PURPOSE COMMUNITY ROOM RETAIL AT NEARBY TOWN CENTRE