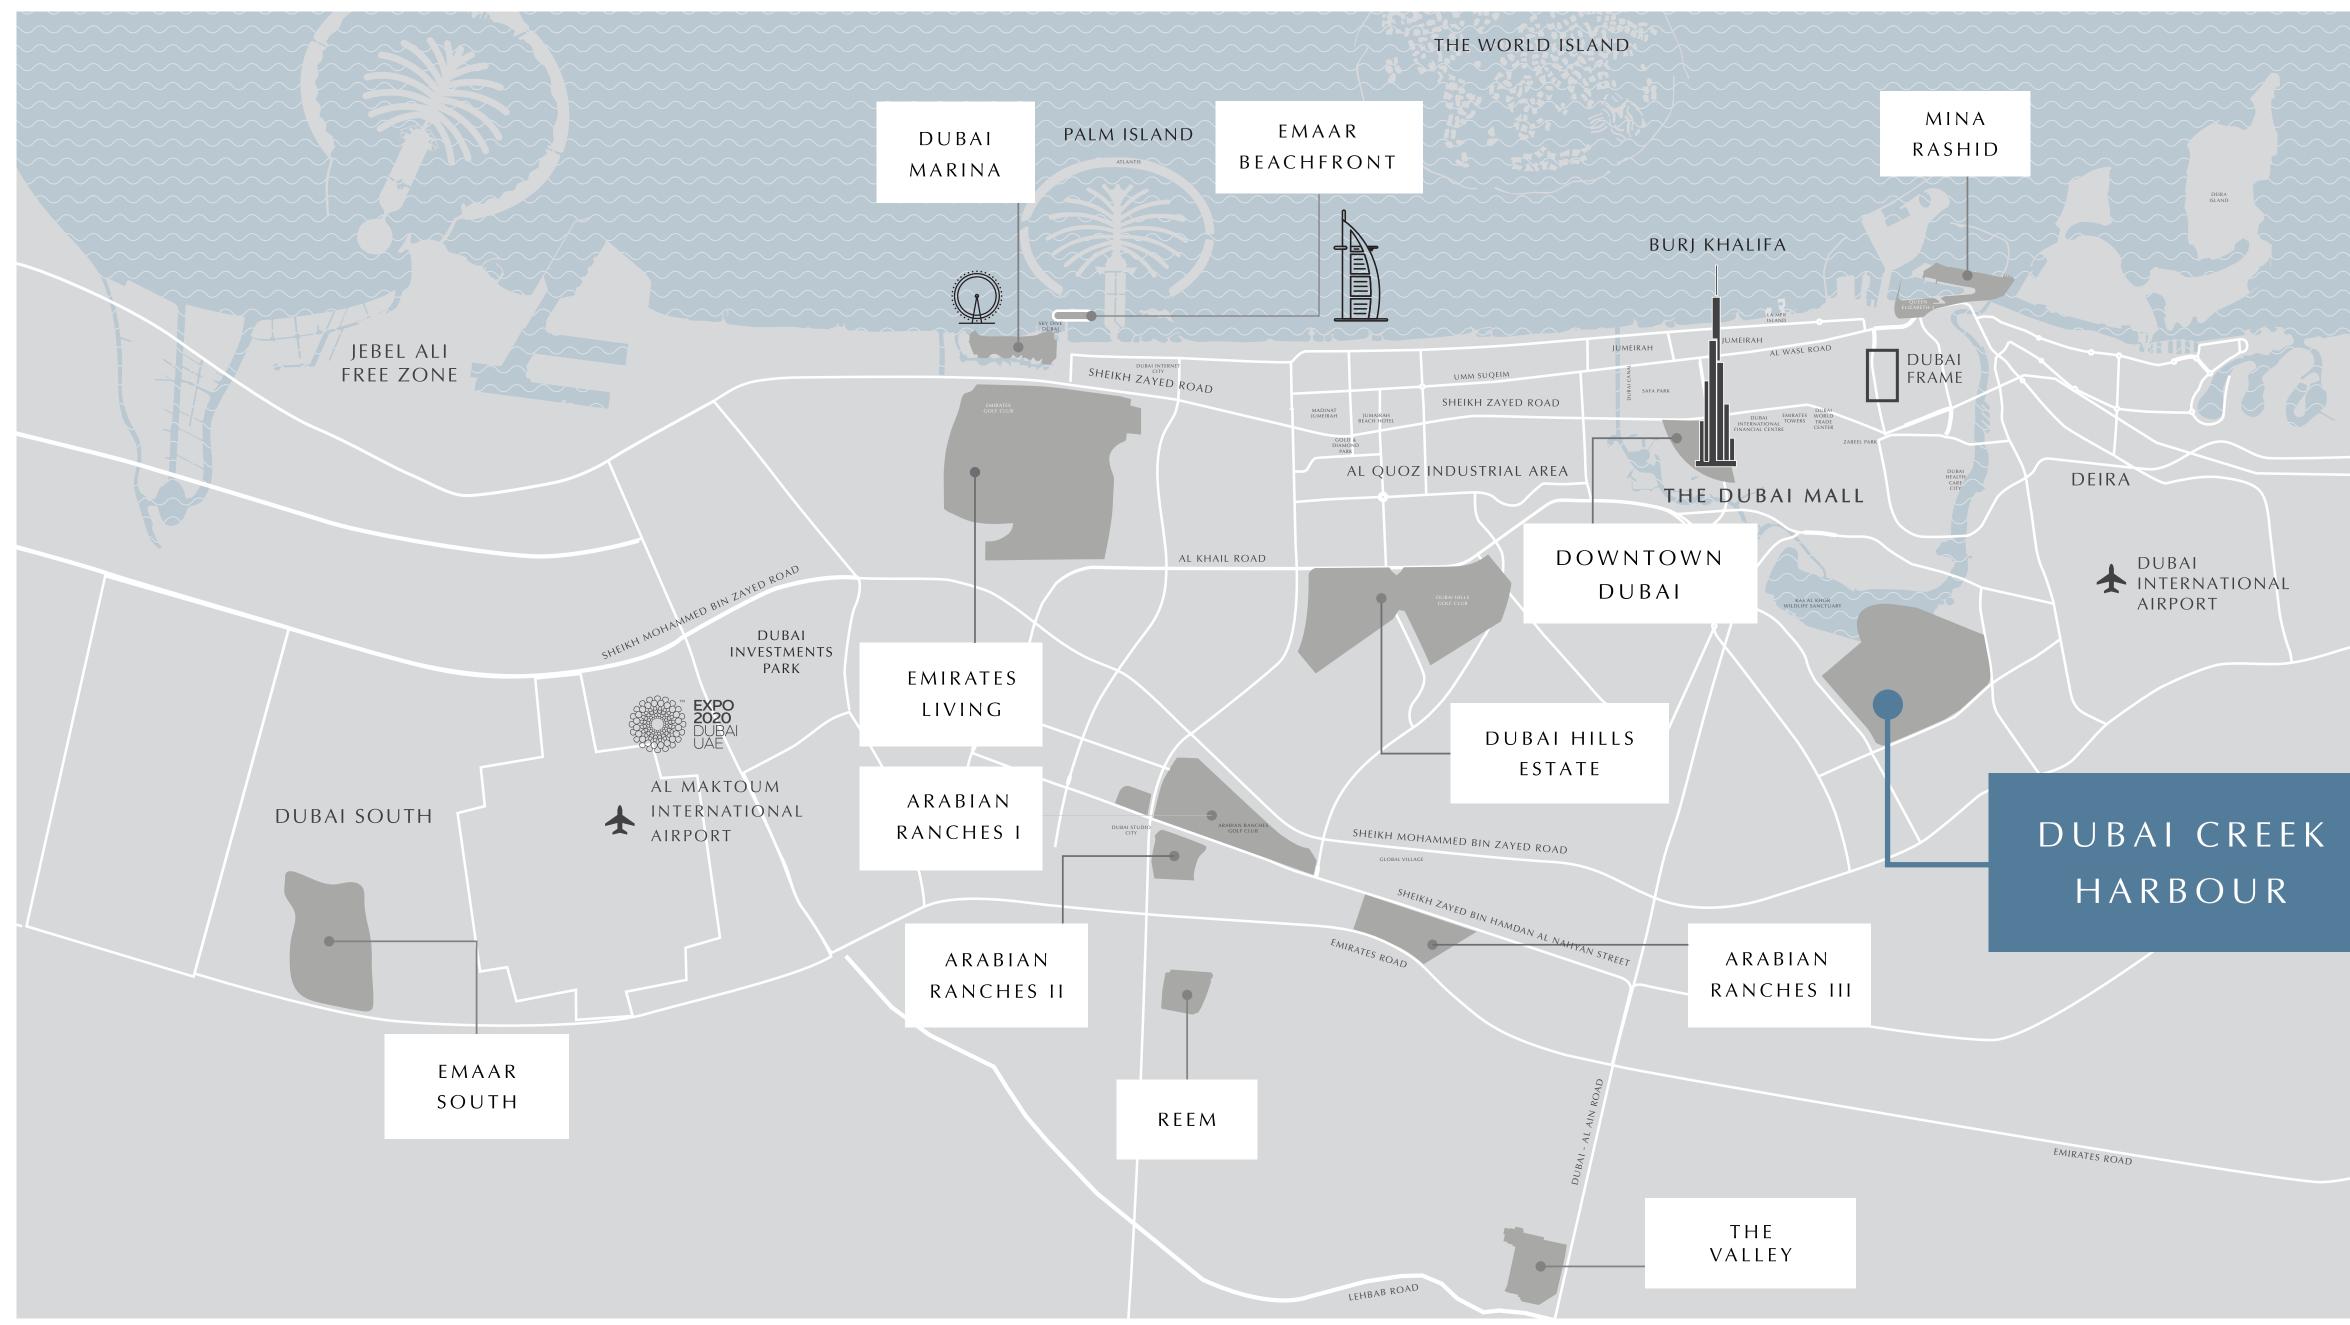

Residents of Dubai Creek Harbour enjoy close proximity to:

10 Mins From Burj Khalifa

Wildlife Sanctuary Home Of Pink Flamingos

15 Mins From Dubai Int'l Airport

Creek Beach

the middle of Dubai Creek Harbour. Located along the historic Dubai Creek.