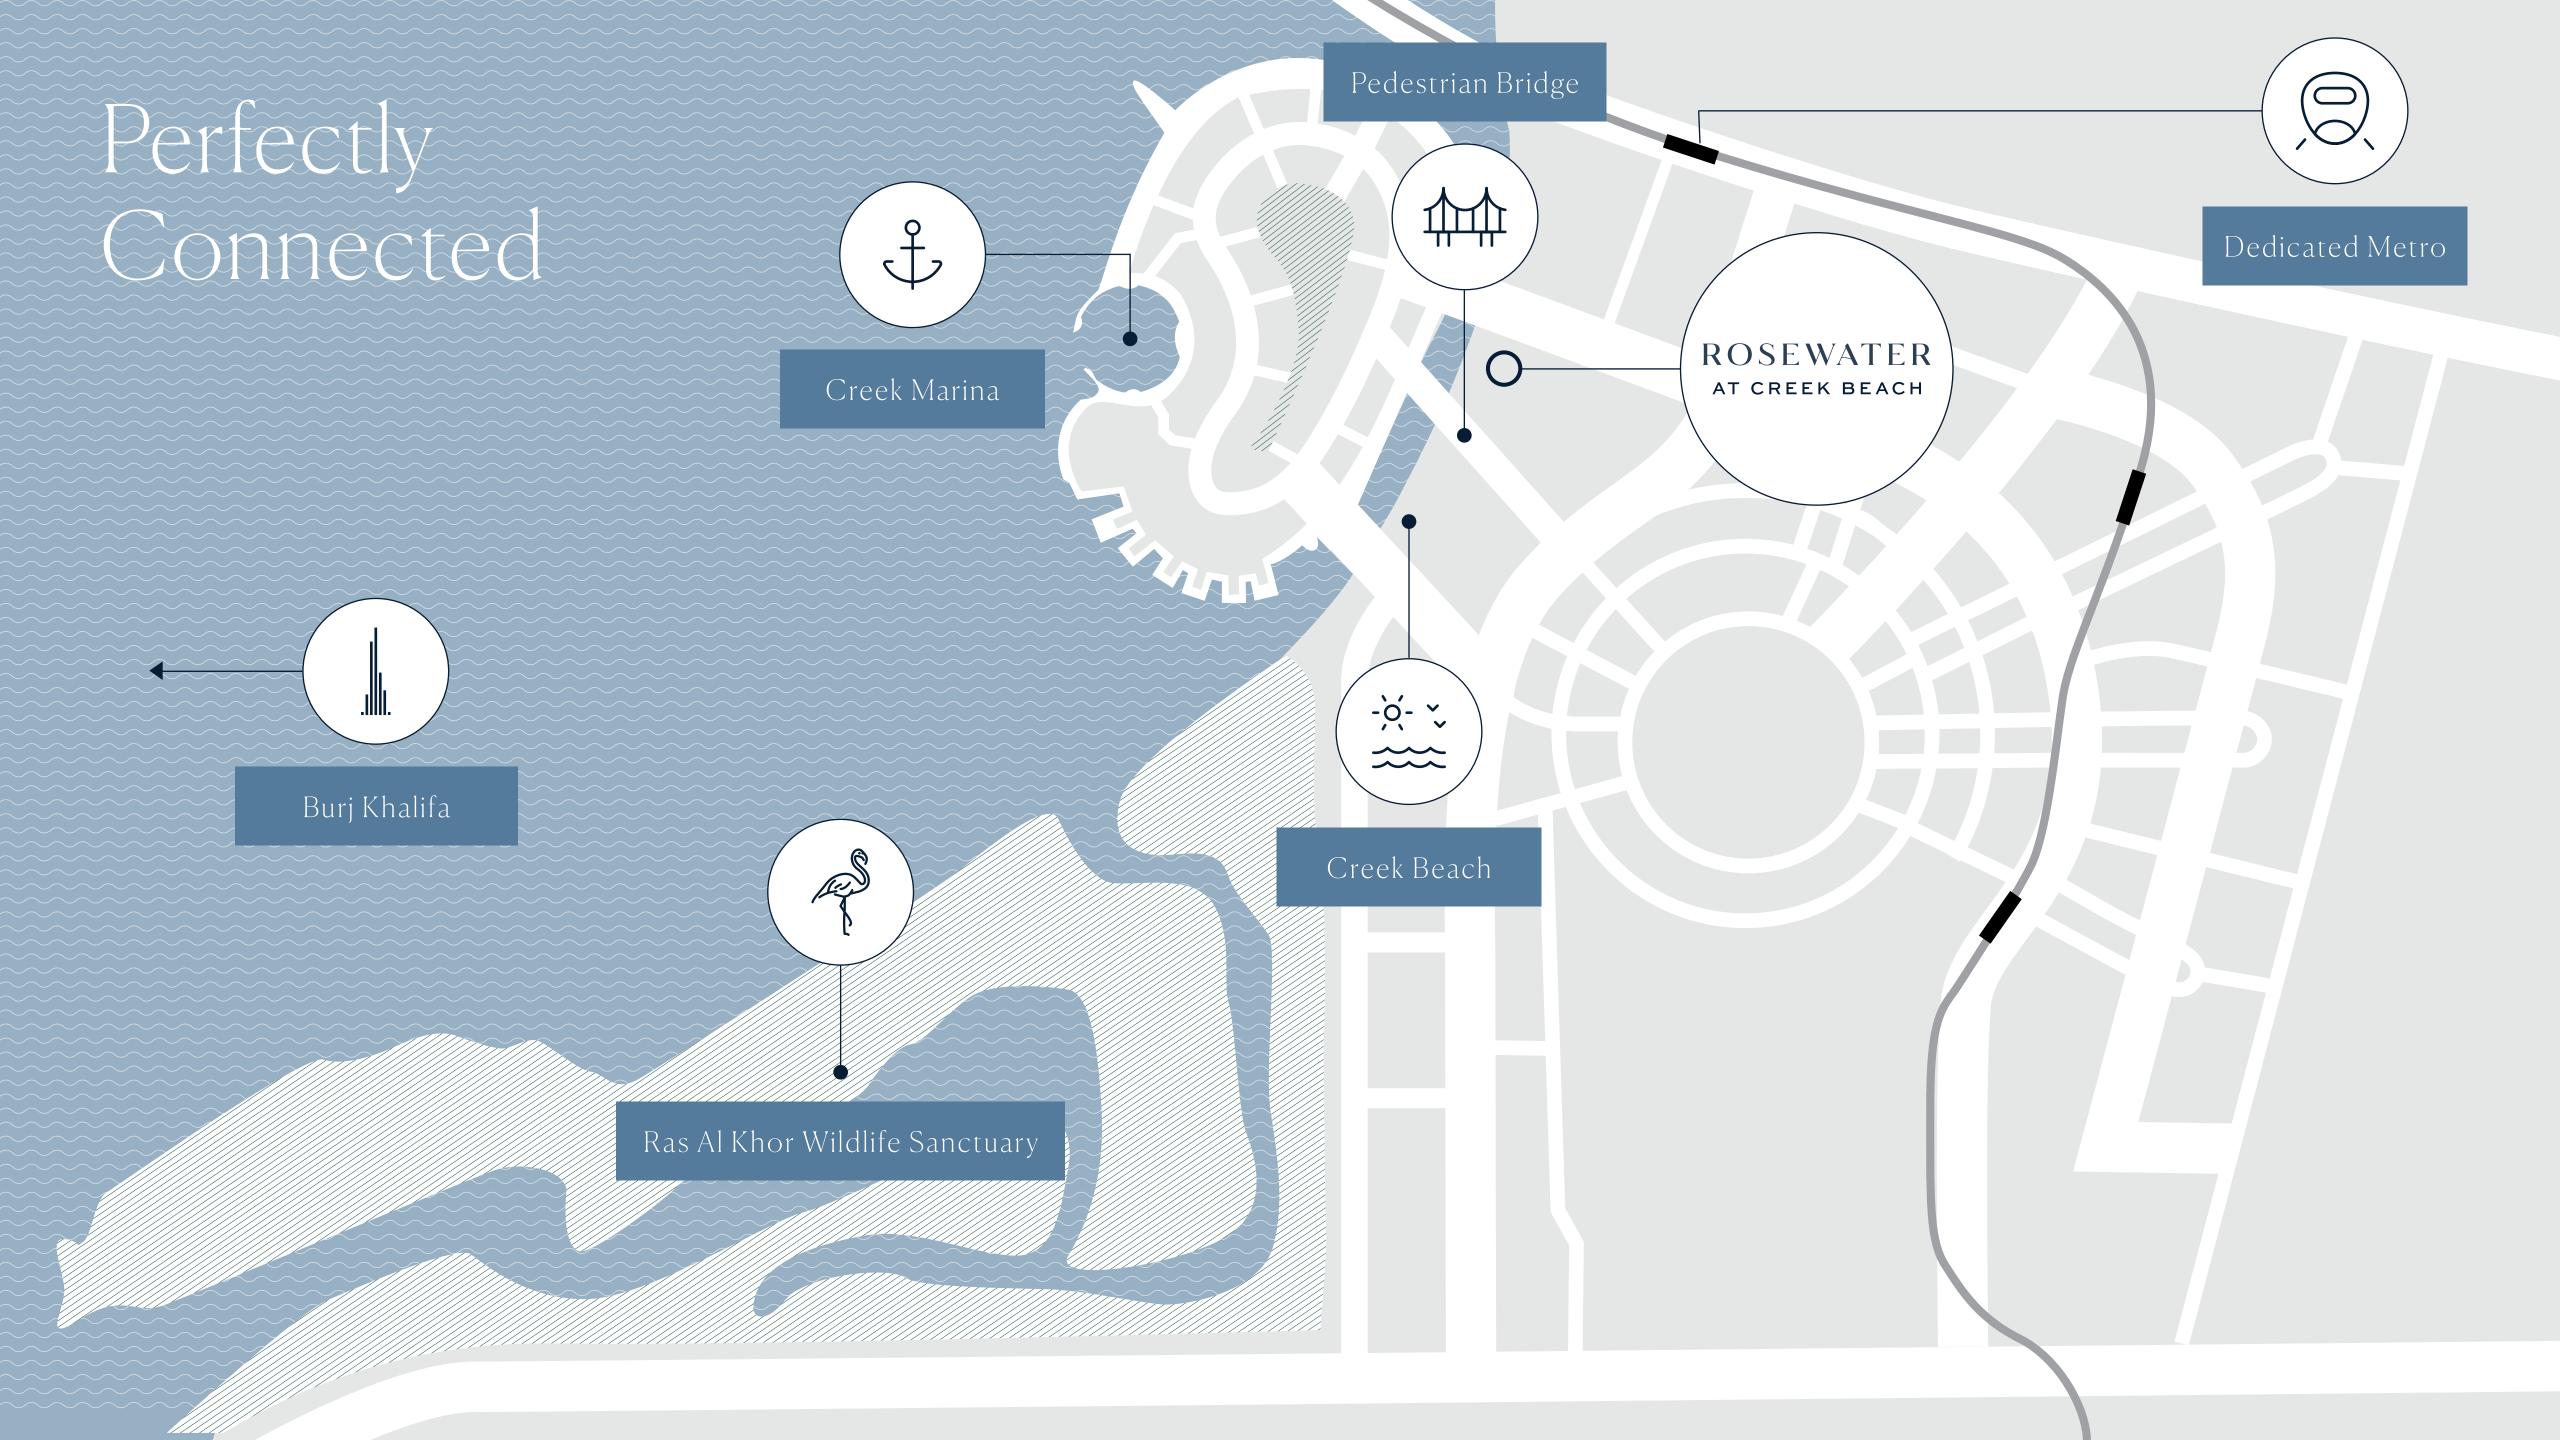

Residents of Dubai Creek Harbour enjoy close proximity to:

10 Mins From Burj Khalifa

Wildlife Sanctuary Home Of Pink Flamingos

15 Mins From Dubai Int'l Airport

Creek Beach

the middle of Dubai Creek Harbour. Located along the historic Dubai Creek.

### Destination Location

700-Metre Beach

Breathtaking Sunset Views

5 Min From Creek Marina Yacht Club

Licensed Bars & Restaurants

Dining At The Waterfront Vida Hotel