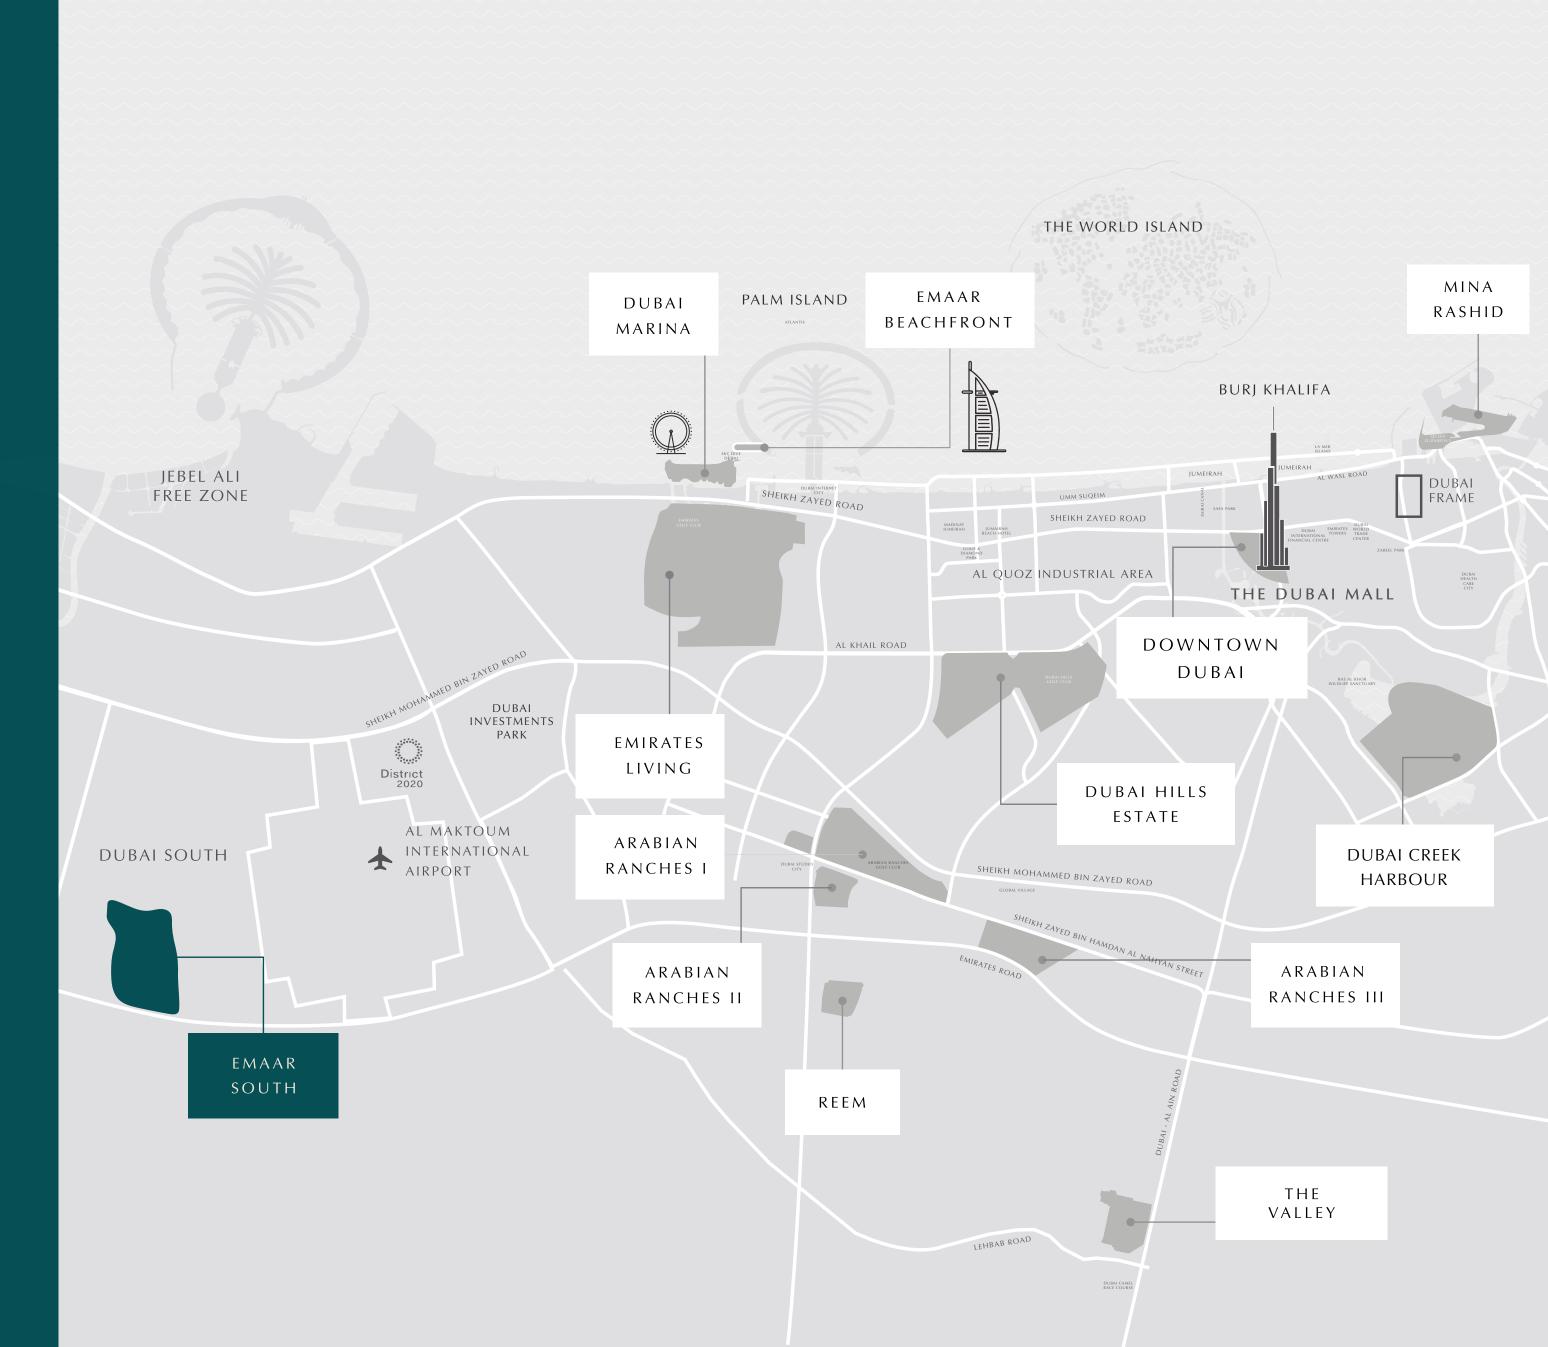

# LOCAL COMMUNITY WITH A GLOBAL GATEWAY

Emaar South offers easy access to
District 2020, Al Maktoum International Airport
and Dubai's most popular attractions and
business hubs, via the adjacent boulevard and
a major highway.

#### AN IDEAL LOCATION