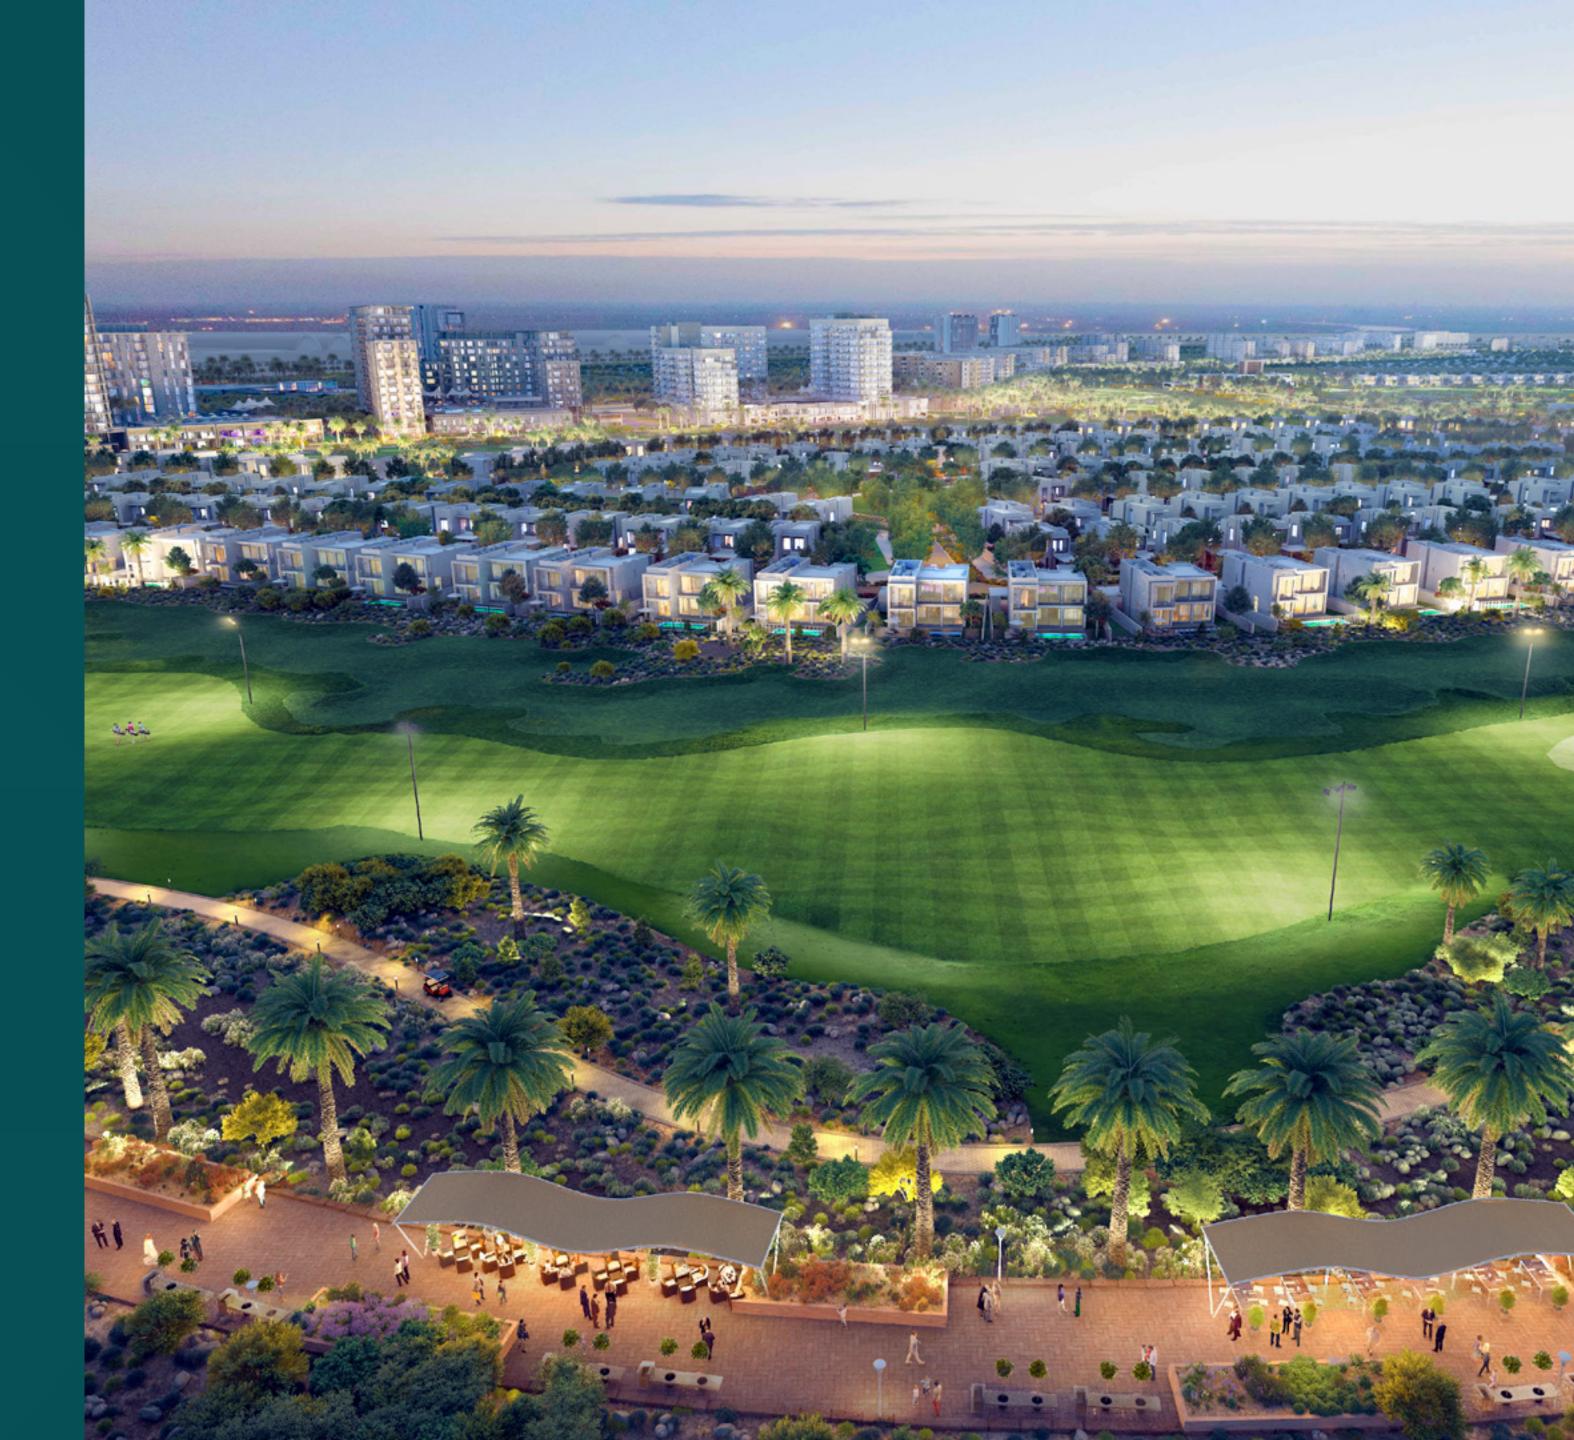

## A FUTURE OF ENDLESS POSSIBILITIES

Following five sold-out phases comes the sixth phase of Dubai's most in-demand villas.

Expo Golf Villas 6
comprises elegant three
and four-bedroom luxury
villas, with District 2020,
the future vision of the
Expo 2020 Dubai site, on
your doorstep, along with
an 18-hole championship
golf course, lush green
parks, and world-class
amenities.

# A LIFESTYLE IN PERFECT BALANCE

Nestled among beautifully landscaped greens and situated alongside an expansive district park and driving range, with the UAE's first 15-minute city, District 2020, just moments away – Expo Golf Villas are the ideal home for those who seek a balanced lifestyle.

### A LIFE OF LEISURE, RECREATION & CONVENIENCE

Whether you want to chase your fitness goals in the gym, bask in the sunshine by the pool or hit the fairways at the golf course – you'll have every world-class amenity you could ever need on your doorstep.

### GOLF COURSE

Perfect your game at the 18-hole championship golf course.

| Pristine Fairways             |    |
|-------------------------------|----|
| Immaculately Manicured Greens | Ø  |
| Clubhouse                     | ×  |
| World-class Facilities        |    |
| Dining Experiences            | Ψρ |