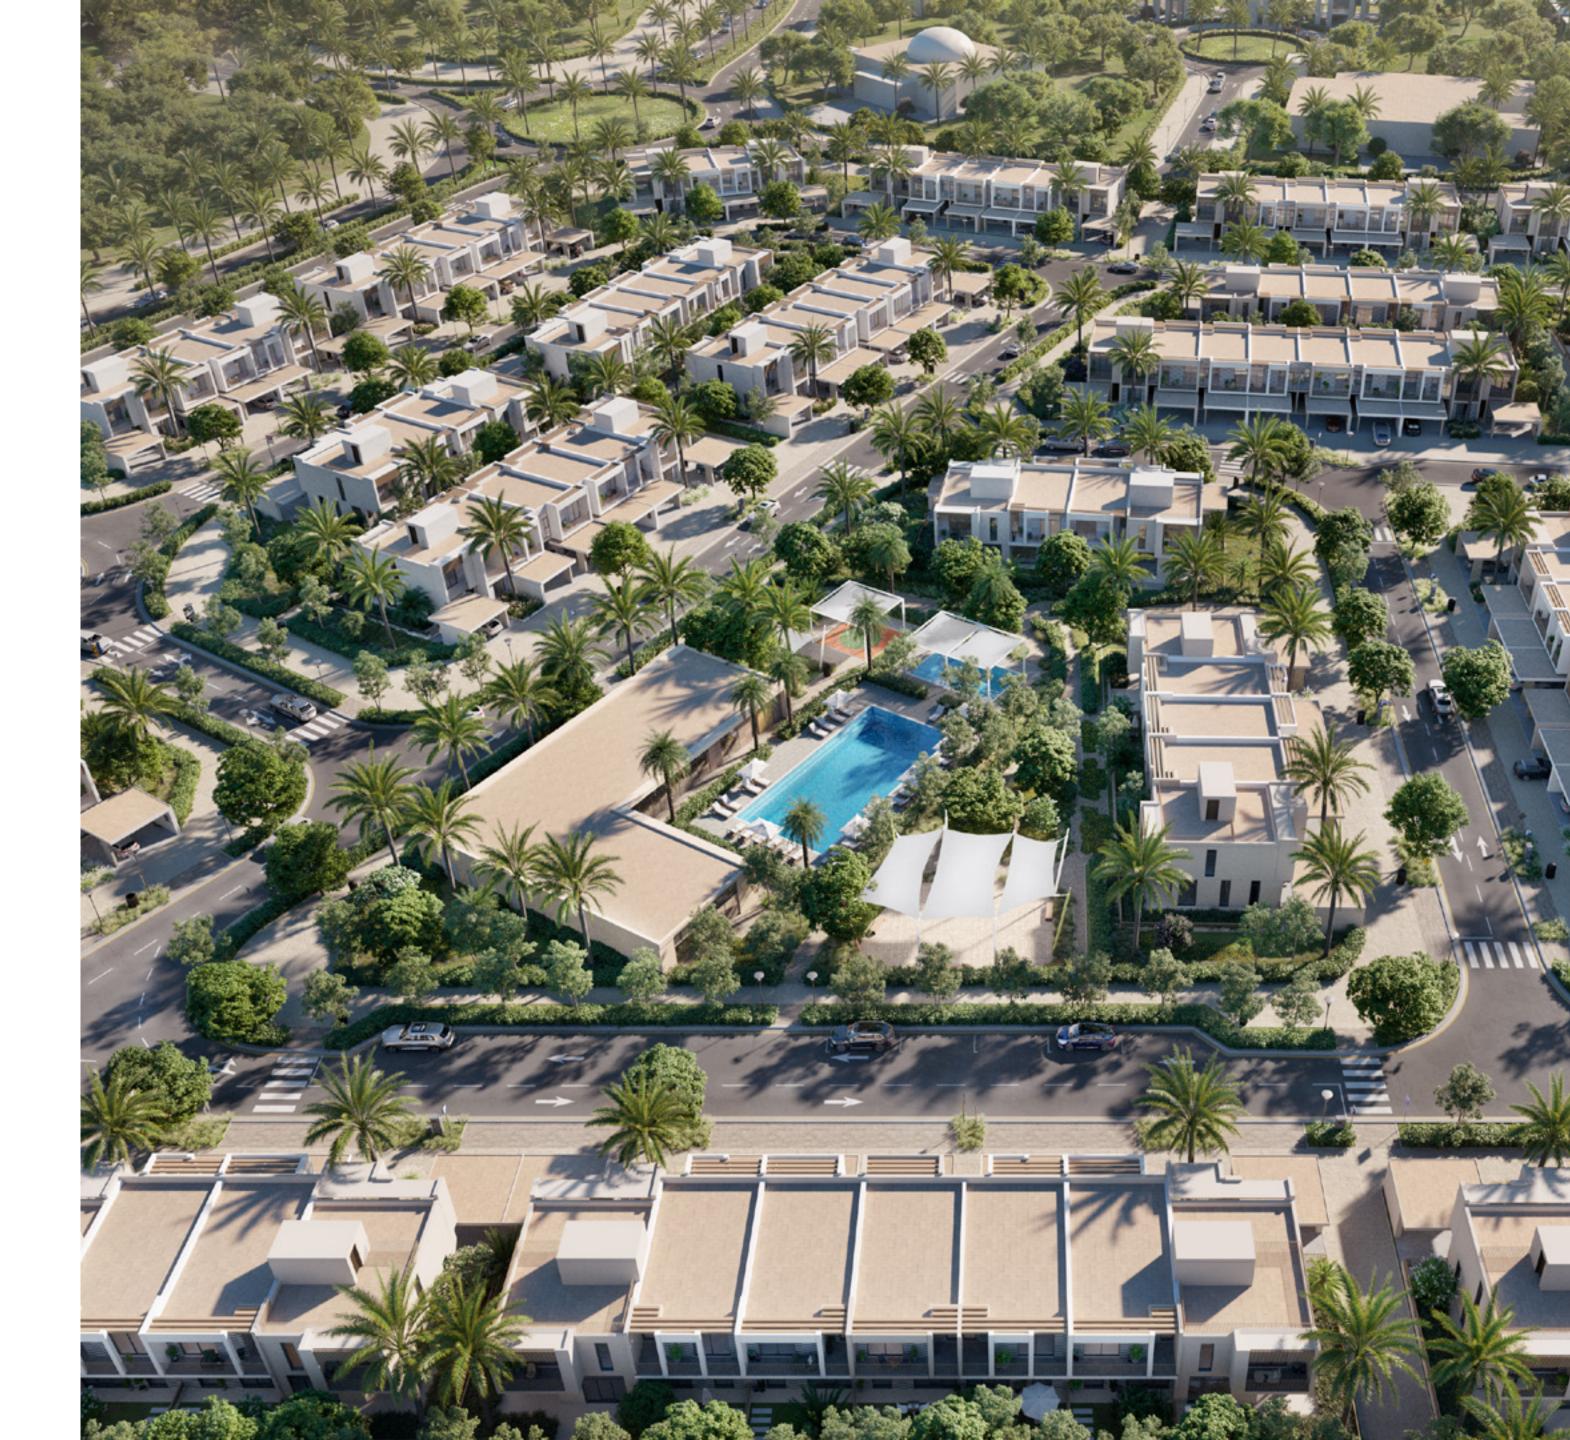

## A FUTURE OF ENDLESS POSSIBILITIES

Following five sold-out phases comes the sixth phase of Dubai's most in-demand villas.

Expo Golf Villas 6
comprises elegant three
and four-bedroom luxury
villas, with District 2020,
the future vision of the
Expo 2020 Dubai site, on
your doorstep, along with
an 18-hole championship
golf course, lush green
parks, and world-class
amenities.

# A LIFESTYLE IN PERFECT BALANCE

Nestled among beautifully landscaped greens and situated alongside an expansive district park and driving range, with the UAE's first 15-minute city, District 2020, just moments away – Expo Golf Villas are the ideal home for those who seek a balanced lifestyle.

# AT THE HEART OF A VIBRANT COMMUNITY

| Retail Centre |          |
|---------------|----------|
| Golf Course   |          |
| District Park | <b>₹</b> |
| School        |          |
| Clinic        | +        |

### A LIFE OF LEISURE, RECREATION & CONVENIENCE

Whether you want to chase your fitness goals in the gym, bask in the sunshine by the pool or hit the fairways at the golf course – you'll have every world-class amenity you could ever need on your doorstep.

# A PERFECTLY POSITIONED COMMUNITY

- A Gatehouse
- B Poo
- C Kid's Pool
- D Play Area
- E Clubhouse
- F Par
- G Sikk
- H Clinic
- Nursery
- J Mosque
- K Boulevard
- Local External Road
- M Future Residential Apartments
- 3 Bedroom Unit
- 4 Bedroom Unit