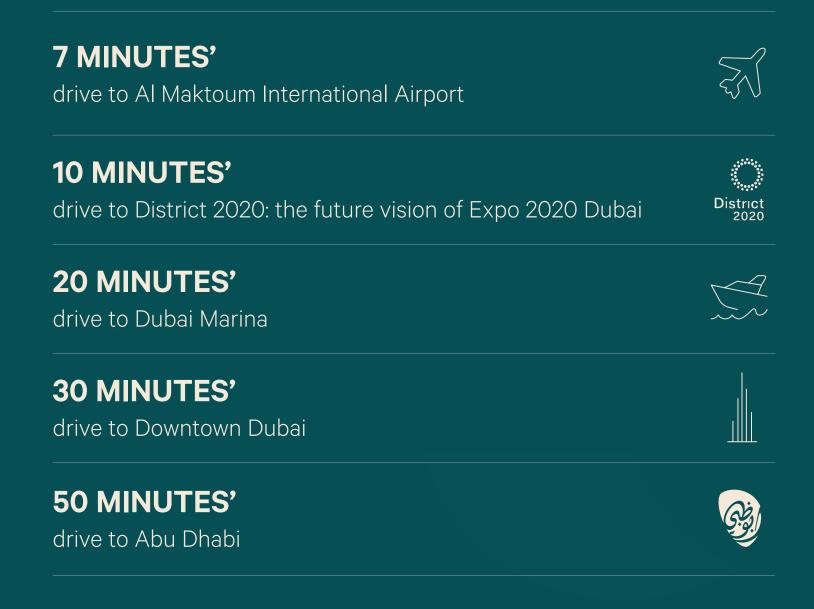

# LOCAL COMMUNITY WITH A GLOBAL GATEWAY

Emaar South offers easy access to
District 2020, Al Maktoum International Airport
and Dubai's most popular attractions and
business hubs, via the adjacent boulevard and
a major highway.

#### DISTRICT 2020

Live minutes away from
District 2020, the future
vision of Expo 2020
Dubai – a sustainable and
human-centric future city
within a city.

Combining a global innovation ecosystem and an integrated community lifestyle, District 2020 is home to innovative start-ups, young professionals and families who value an active and balanced lifestyle.

### THE UAE'S FIRST 15-MINUTE CITY

From April 2022, the Expo 2020 Dubai site will transform into District 2020, the UAE's first 15-minute city, where essential social functions and amenities for living and working are located within a travel distance of 15 minutes.

# ALMAKTOUM INTERNATIONAL AIRPORT

Al Maktoum International Airport is a global hub in the making. Located a mere 8 hours' flight time away for two-thirds of the world's population, it will greatly benefit from Dubai's hassle-free visa system.