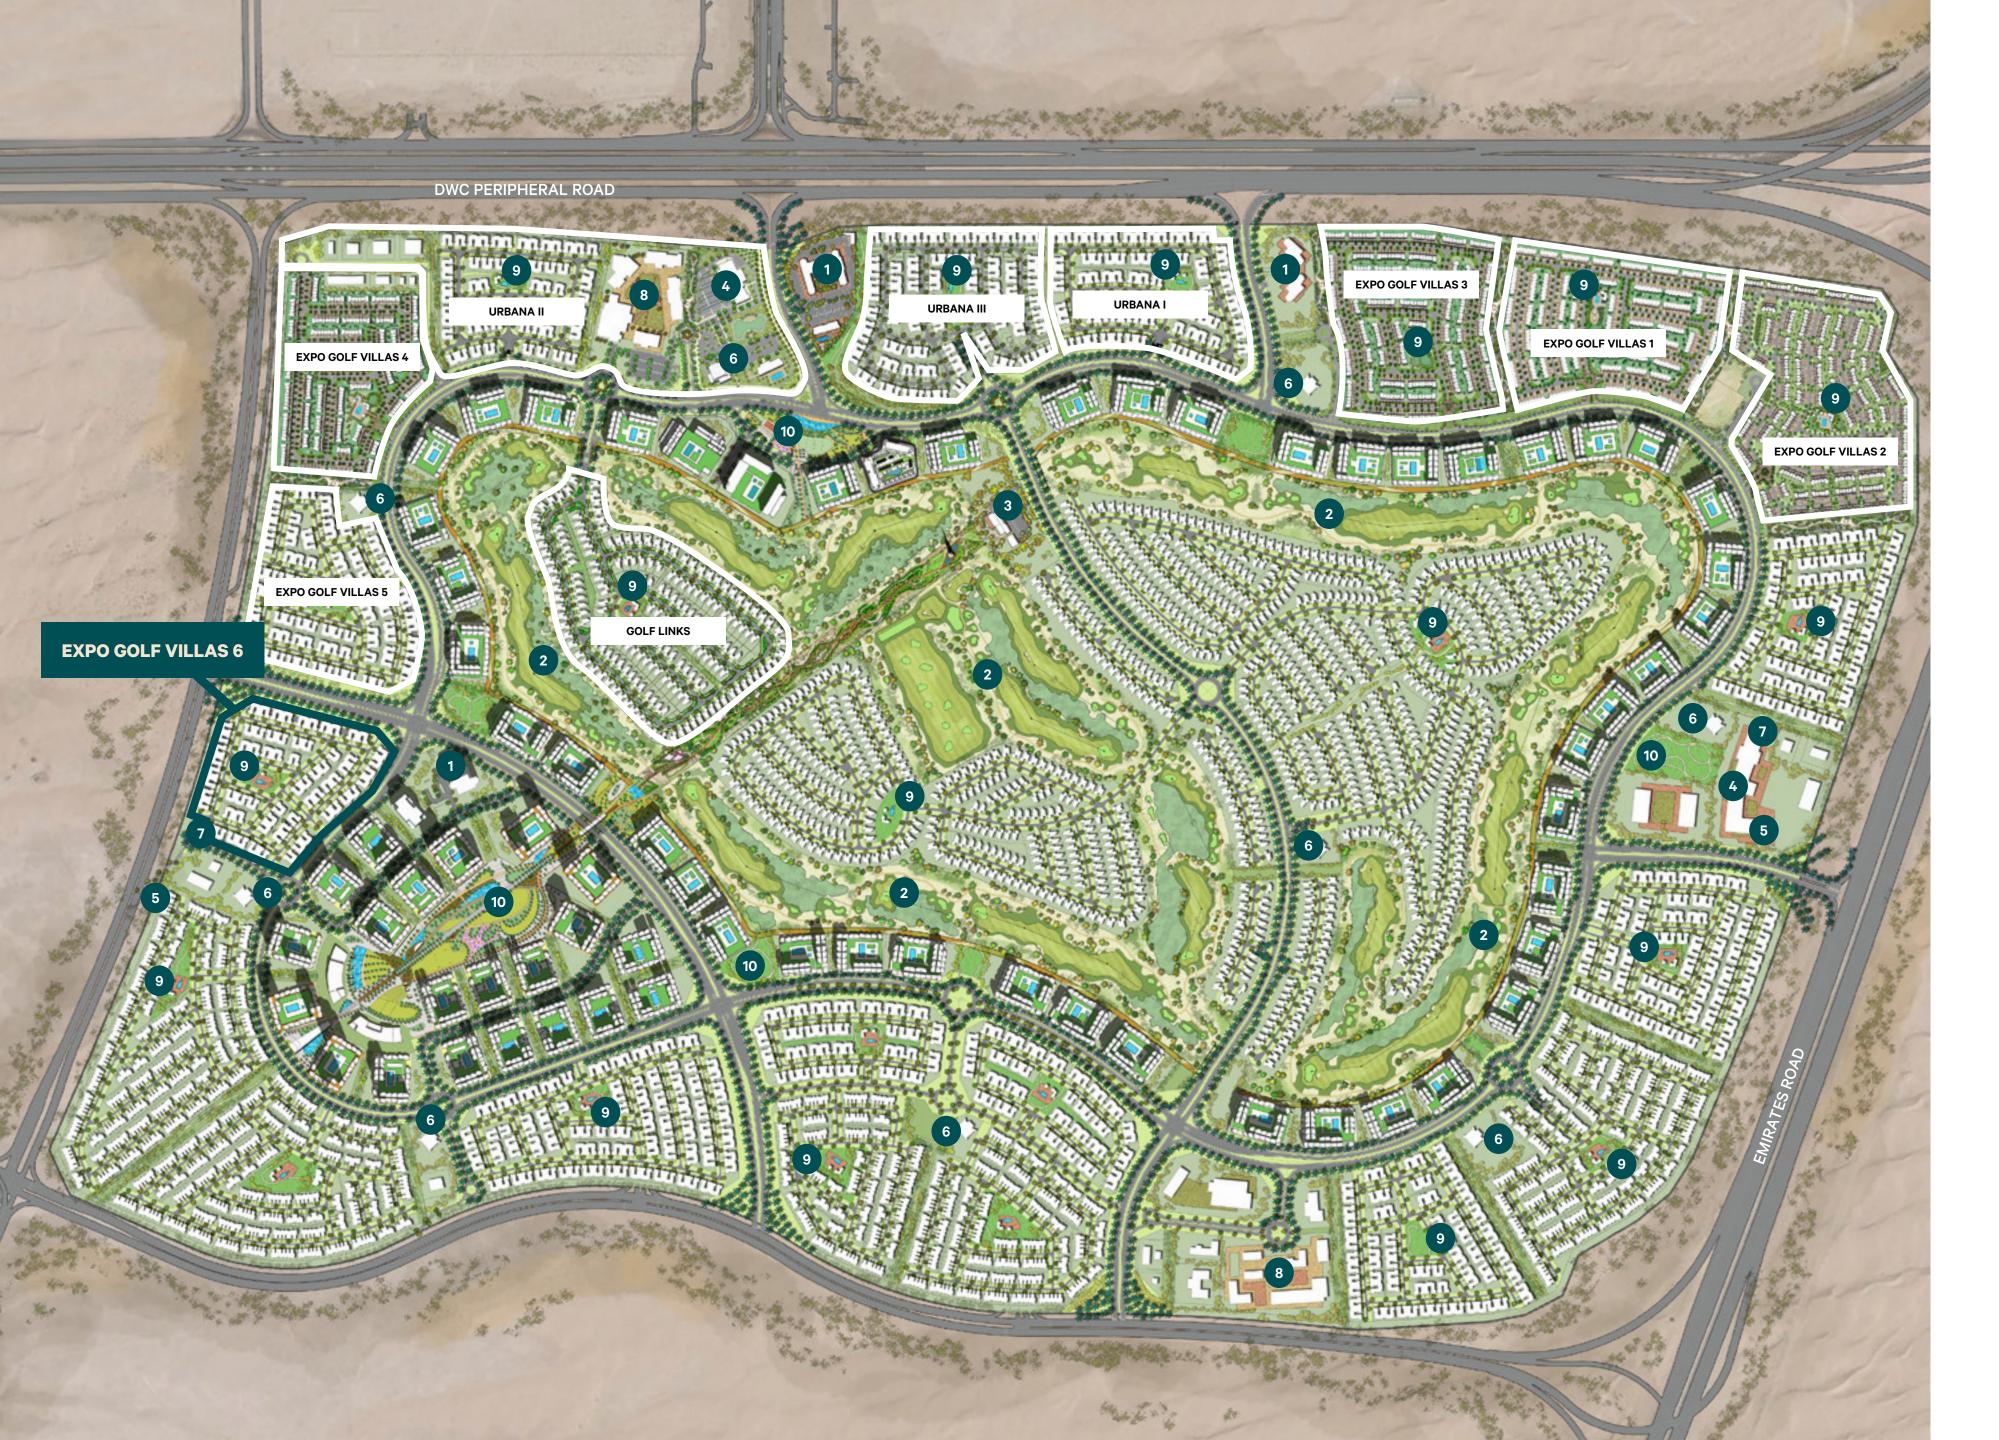

# A PERFECTLY POSITIONED COMMUNITY

- A Gatehouse
- B Poo
- C Kid's Pool
- D Play Area
- E Clubhouse
- F Par
- G Sikk
- H Clinic
- Nursery
- J Mosque
- K Boulevard
- Local External Road
- M Future Residential Apartments
- 3 Bedroom Unit
- 4 Bedroom Unit

#### **MASTERPLAN**

- 1 Hotel
- 2 Golf Course
- 3 Golf Clubhouse
- 4 Retail
- 5 Clinic
- 6 Mosque
- 7 Nursery
- 8 K-12 School
- 9 Community Park
- District Park