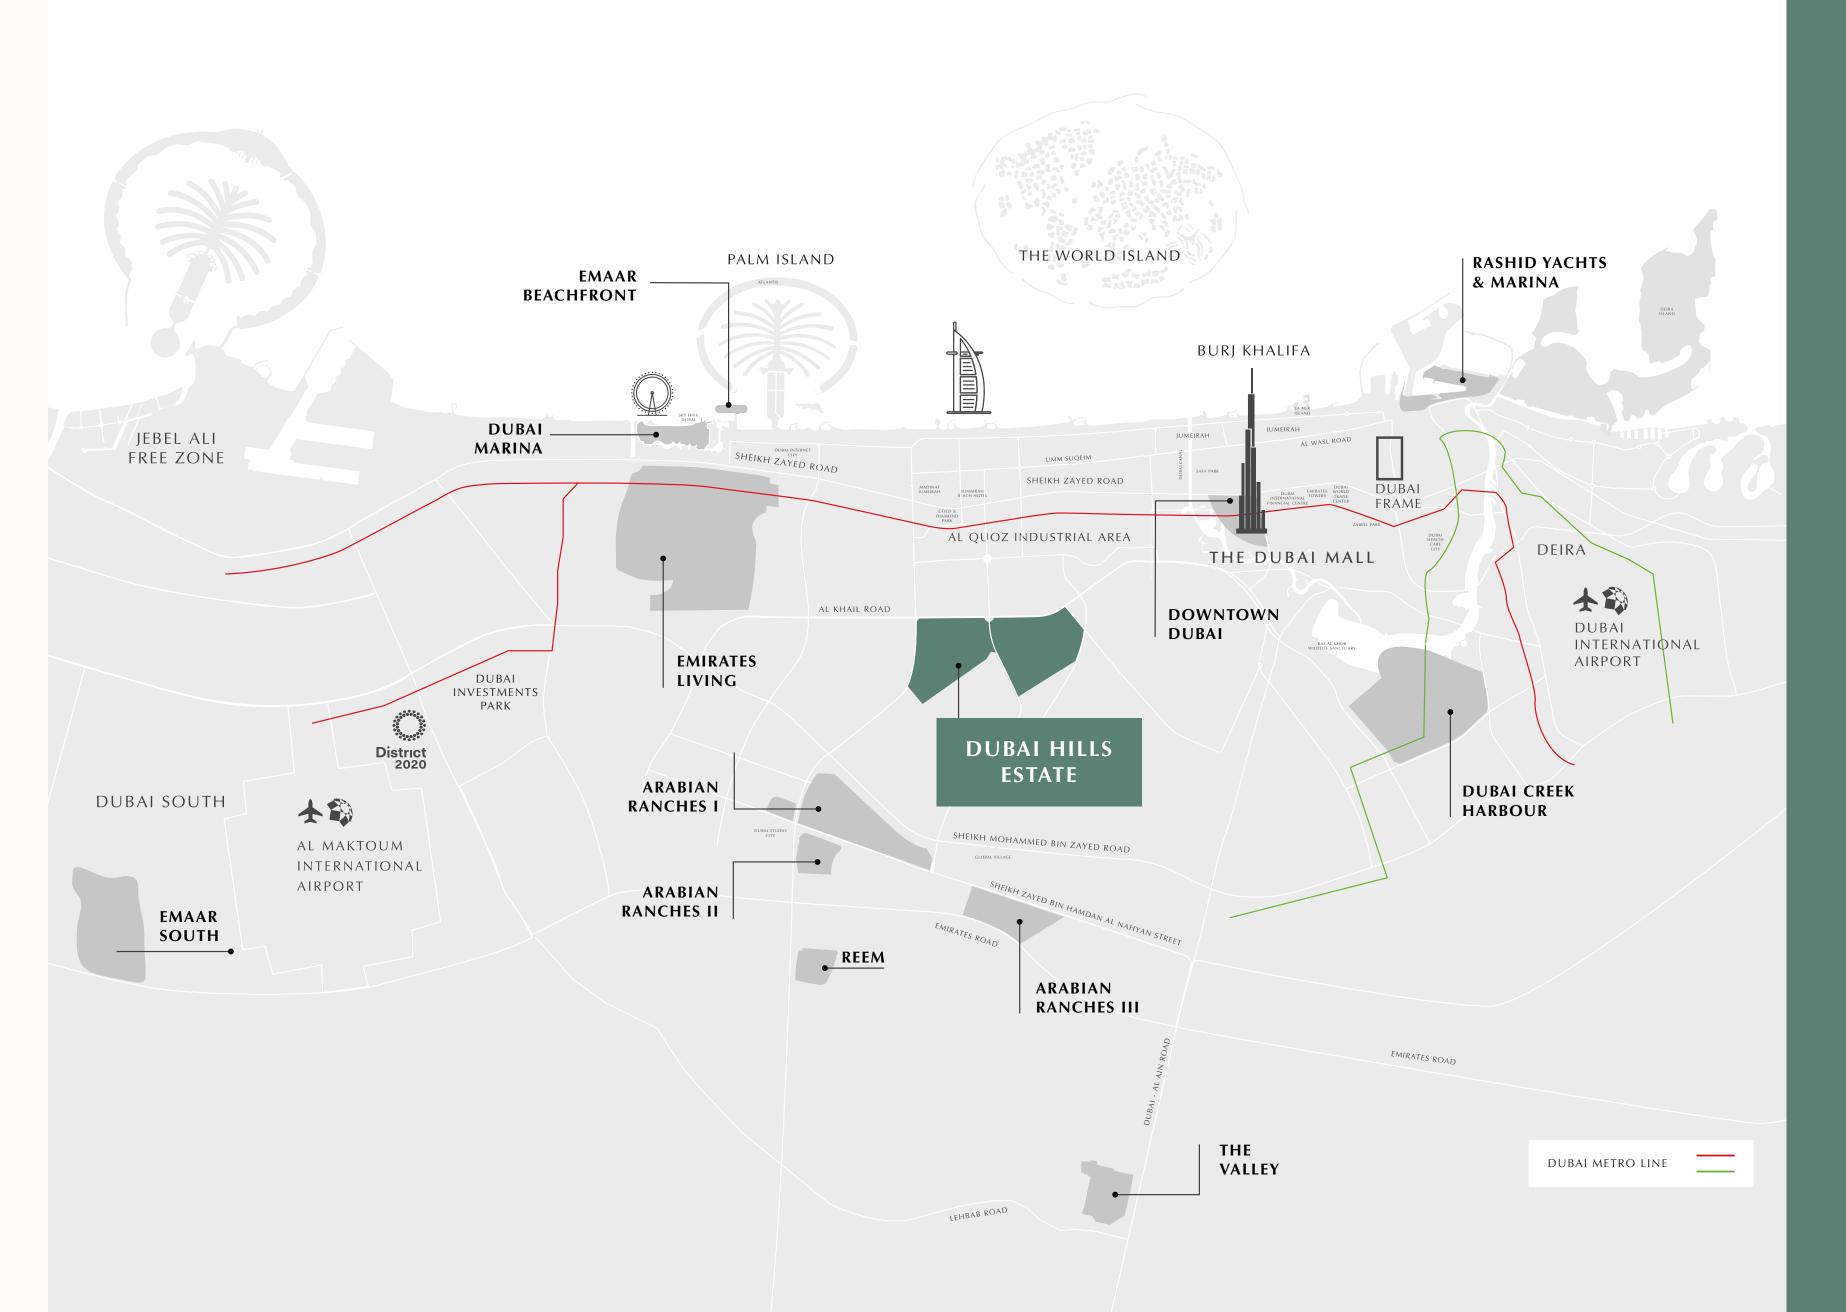

# The Green least of Dubai

This masterfully-planned, multi-purpose development forms an integral part of the Mohammed Bin Rashid City. Strategically situated between Downtown Dubai and Dubai Marina, flanked by Al Khail Road, the community offers easy access to the city's most popular districts and attractions.

#### Deime Location

With easy access to Al Khail Road, Park Field is just minutes away from Downtown Dubai and other business, retail and tourism hubs. Close proximity to planned Etihad Rail and Dubai Metro lines will allow for fast and easy access to airports and other emirates in the near future.

**12 Min'** 

from Downtown Dubai

15 Min'

from Dubai Marina

20 Min'

from Dubai Int' Airport

25 Min'

from Al Maktoum Int' Airport