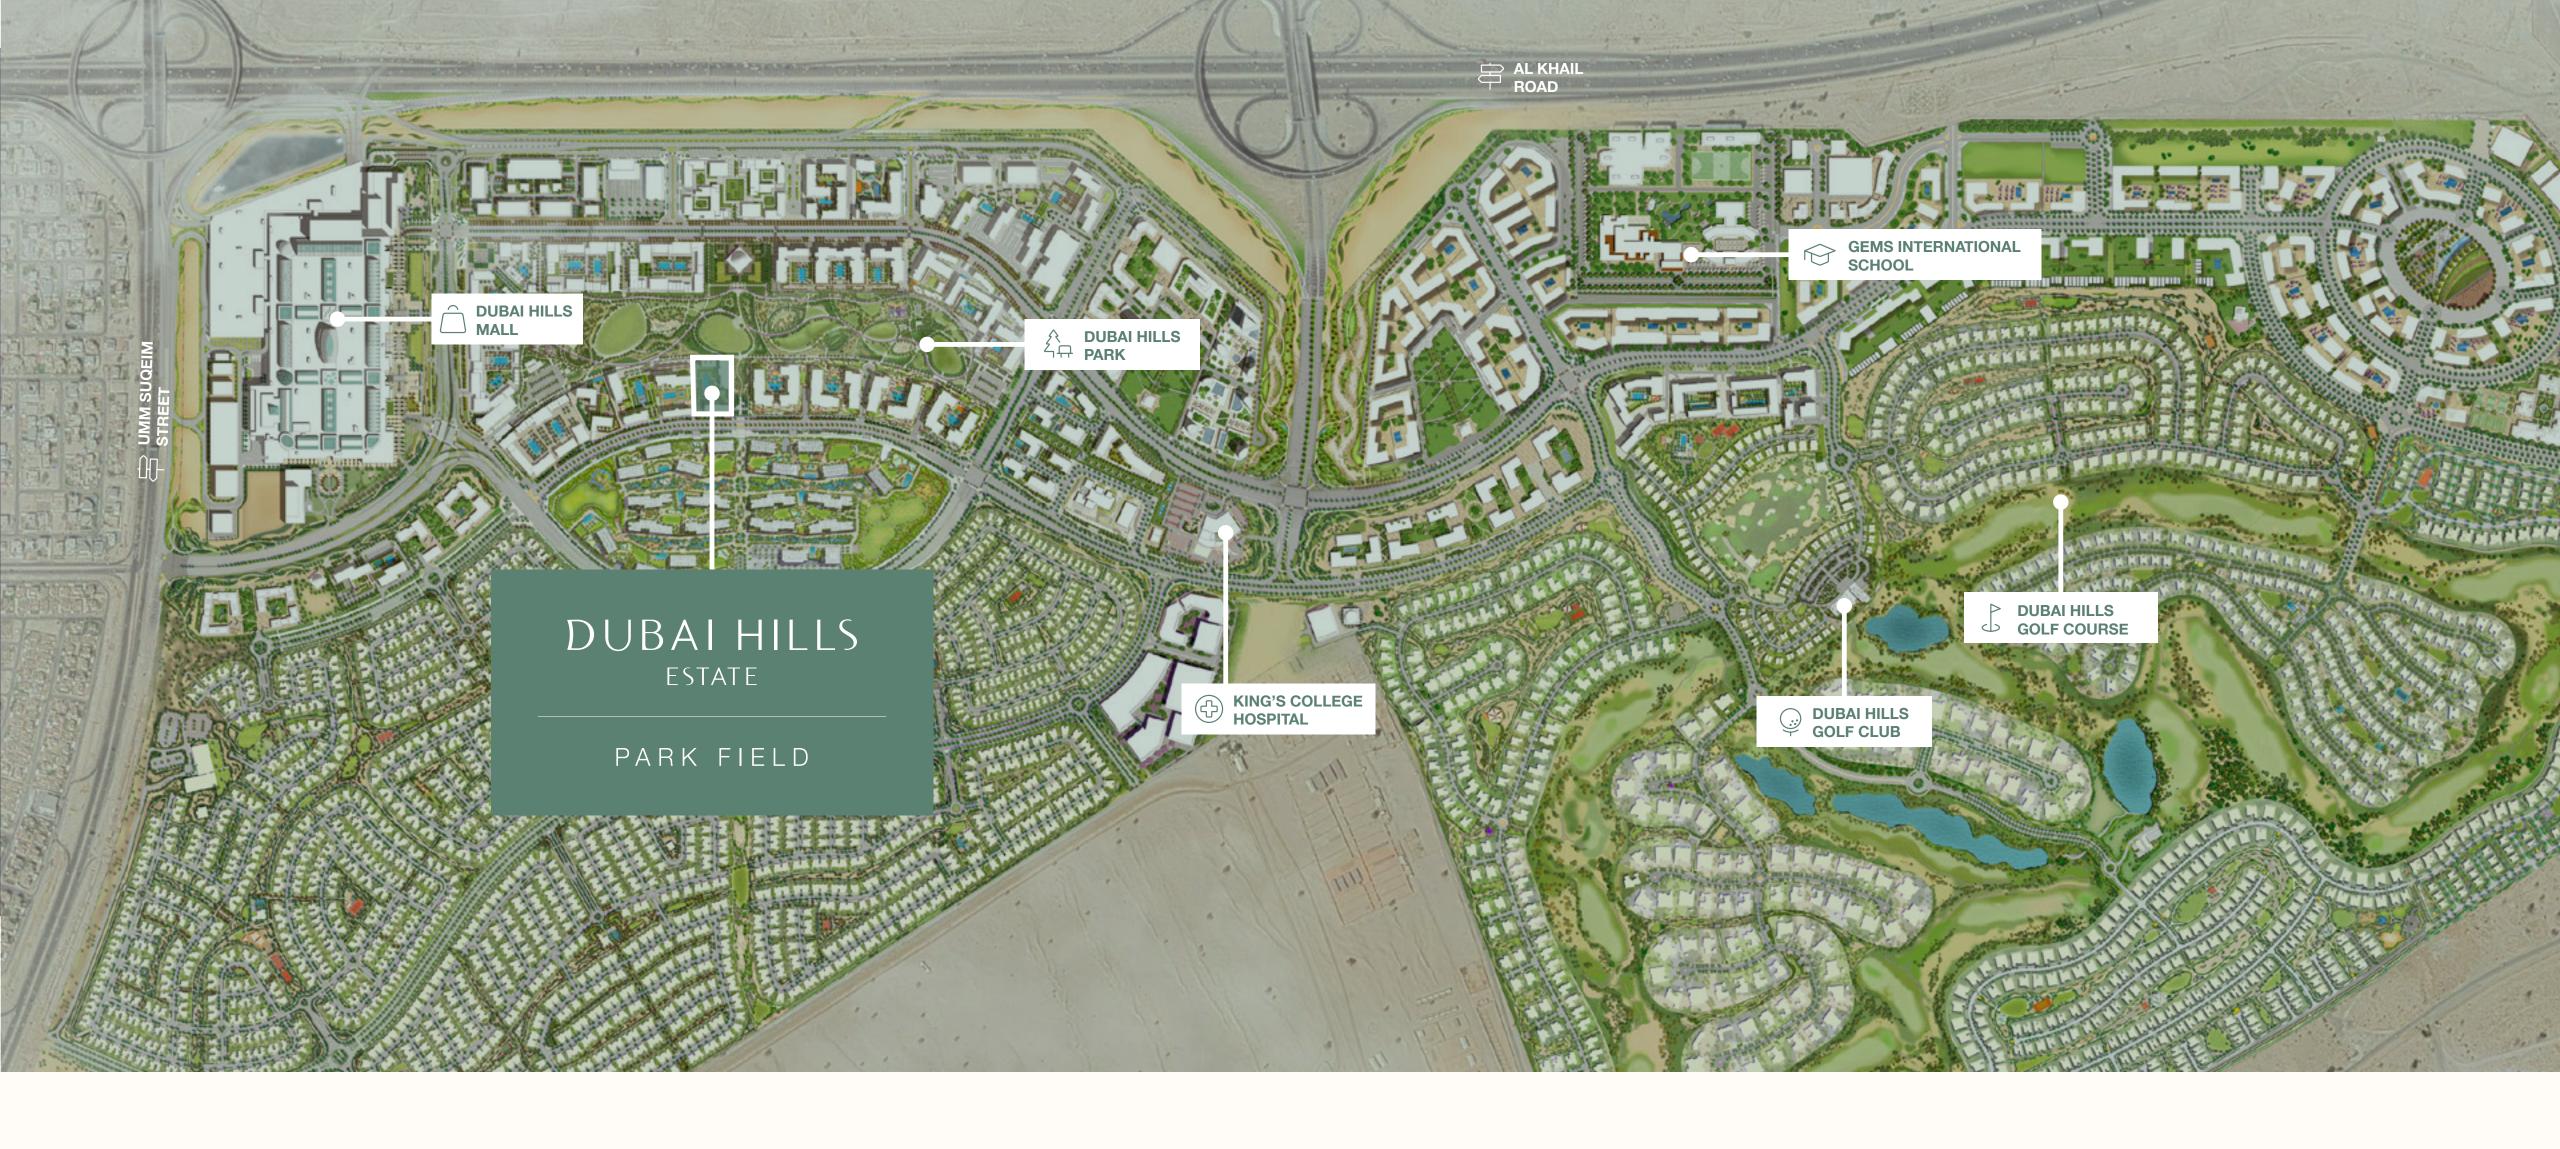

### Connected to Nature

A city within a city – Dubai Hills Estate comprises elegantly planned neighbourhoods of contemporary apartment buildings and villa compounds in a country-village setting.

Central Location

# The Green least of Dubai

This masterfully-planned, multi-purpose development forms an integral part of the Mohammed Bin Rashid City. Strategically situated between Downtown Dubai and Dubai Marina, flanked by Al Khail Road, the community offers easy access to the city's most popular districts and attractions.

#### Deime Location

With easy access to Al Khail Road, Park Field is just minutes away from Downtown Dubai and other business, retail and tourism hubs. Close proximity to planned Etihad Rail and Dubai Metro lines will allow for fast and easy access to airports and other emirates in the near future.

### Dubai Hills Dark

Dubai Hills Park is a lush green oasis in the heart of Dubai Hills Estate's southern district. The park encompasses wadi trails, children's play areas, a kids' splash park, sports facilities, an outdoor gym, and much more.

# Dubai Hills///

Dubai Hills Mall is a destination of endless possibilities. Ideally positioned on the crossroads of Umm Suqeim Road and Al Khail Road, the mall grants you:

650+ Shopping & Dining Outlets

#### Dubai Hills Golf (

Dubai Hills Golf Club encompasses 1.2 milion sqm of meticulously manicured fairways, set against the backdrop of Burj Khalifa and Downtown Dubai, with a glorious outward nine.

Driving