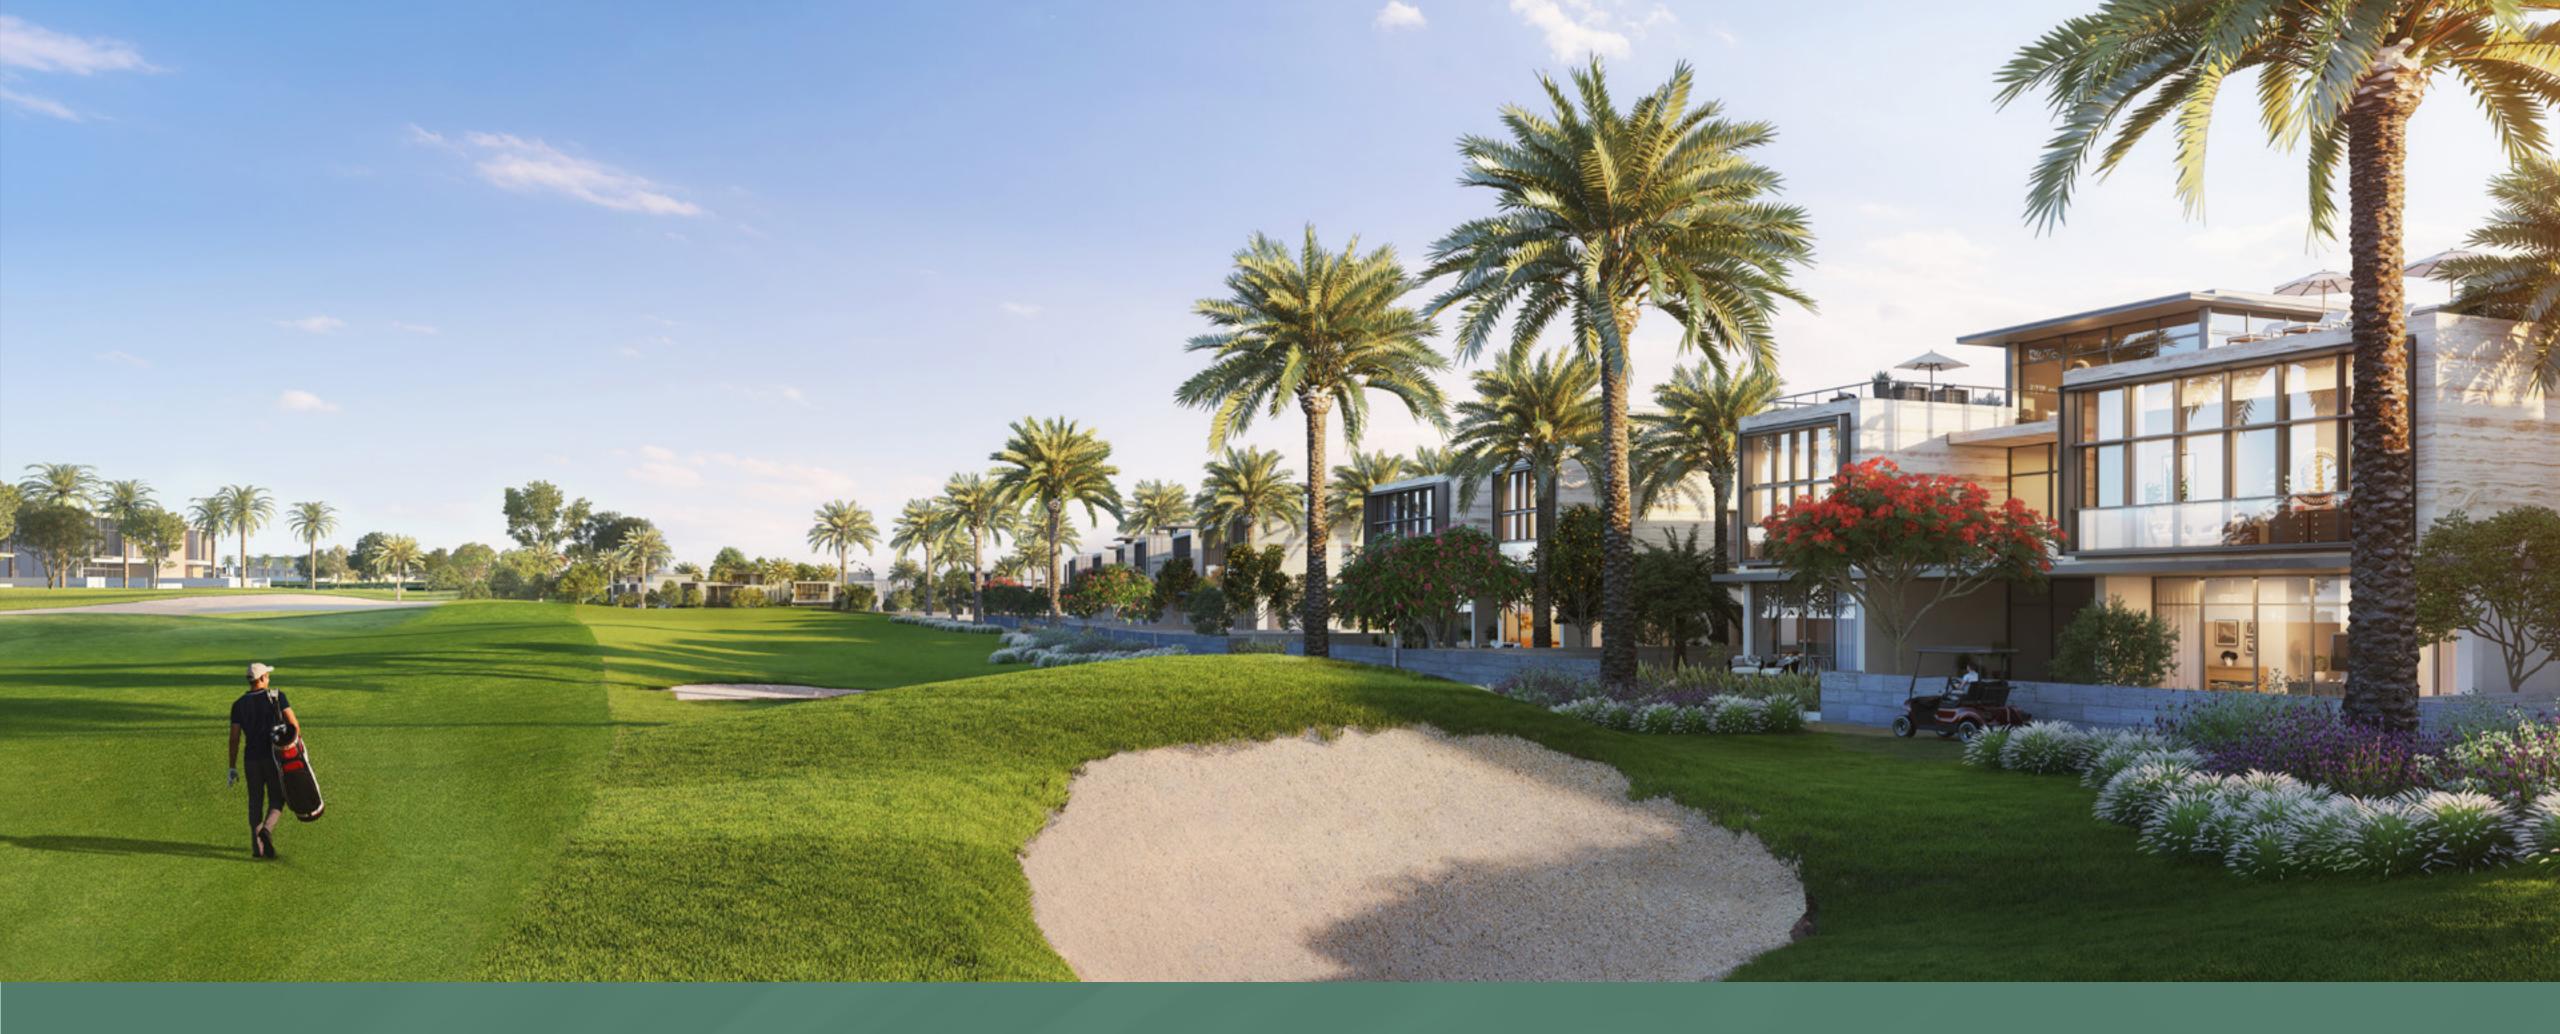

#### Dubai Hills Golf (

Dubai Hills Golf Club encompasses 1.2 milion sqm of meticulously manicured fairways, set against the backdrop of Burj Khalifa and Downtown Dubai, with a glorious outward nine.

Driving

Putting Green

A Host Of **Dining Options** 

Golf Academy

Gym, Pool & Other Amenities

Spacious Flooding Practice Facility Spacious Floodlit