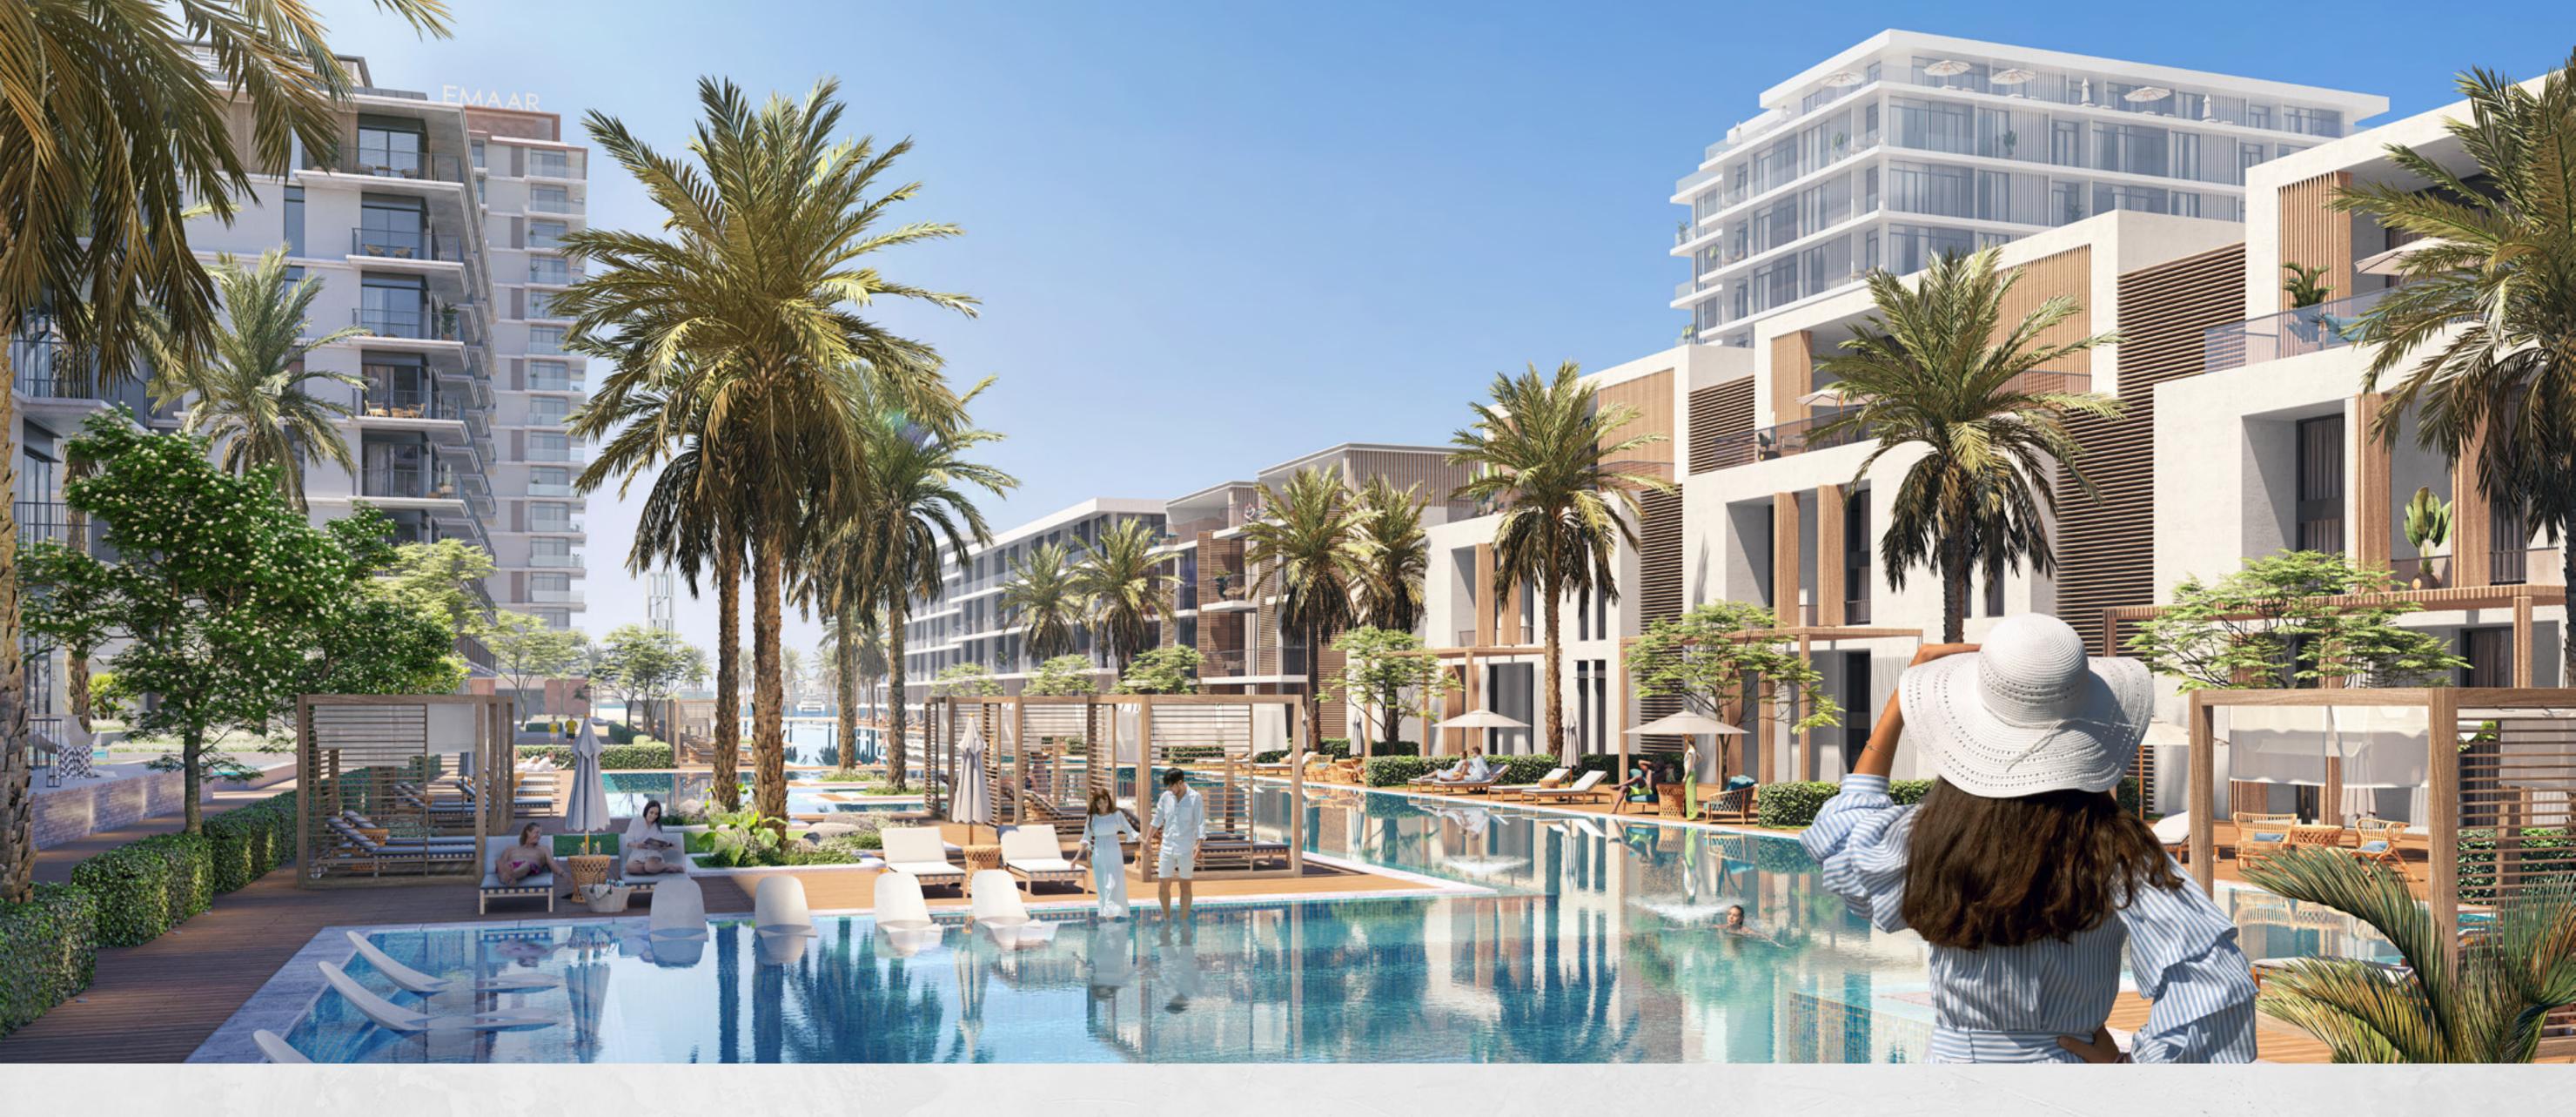

# Leisure & Relaxation

The four-building complex is directly adjacent to the community park and the canal pool, with direct access to the lushly landscaped promenade brimming with life and offering excellent views of the marina and the Dubai skyline. Dip your toes in the 500-metre-long canal pool lined with palm trees and cabanas, or benefit from the complex's own gym and pool facilities. Seascape is the place where you can do all that and much more.

The Canal Pool

Fitness Gym

Boardwalk Promenade