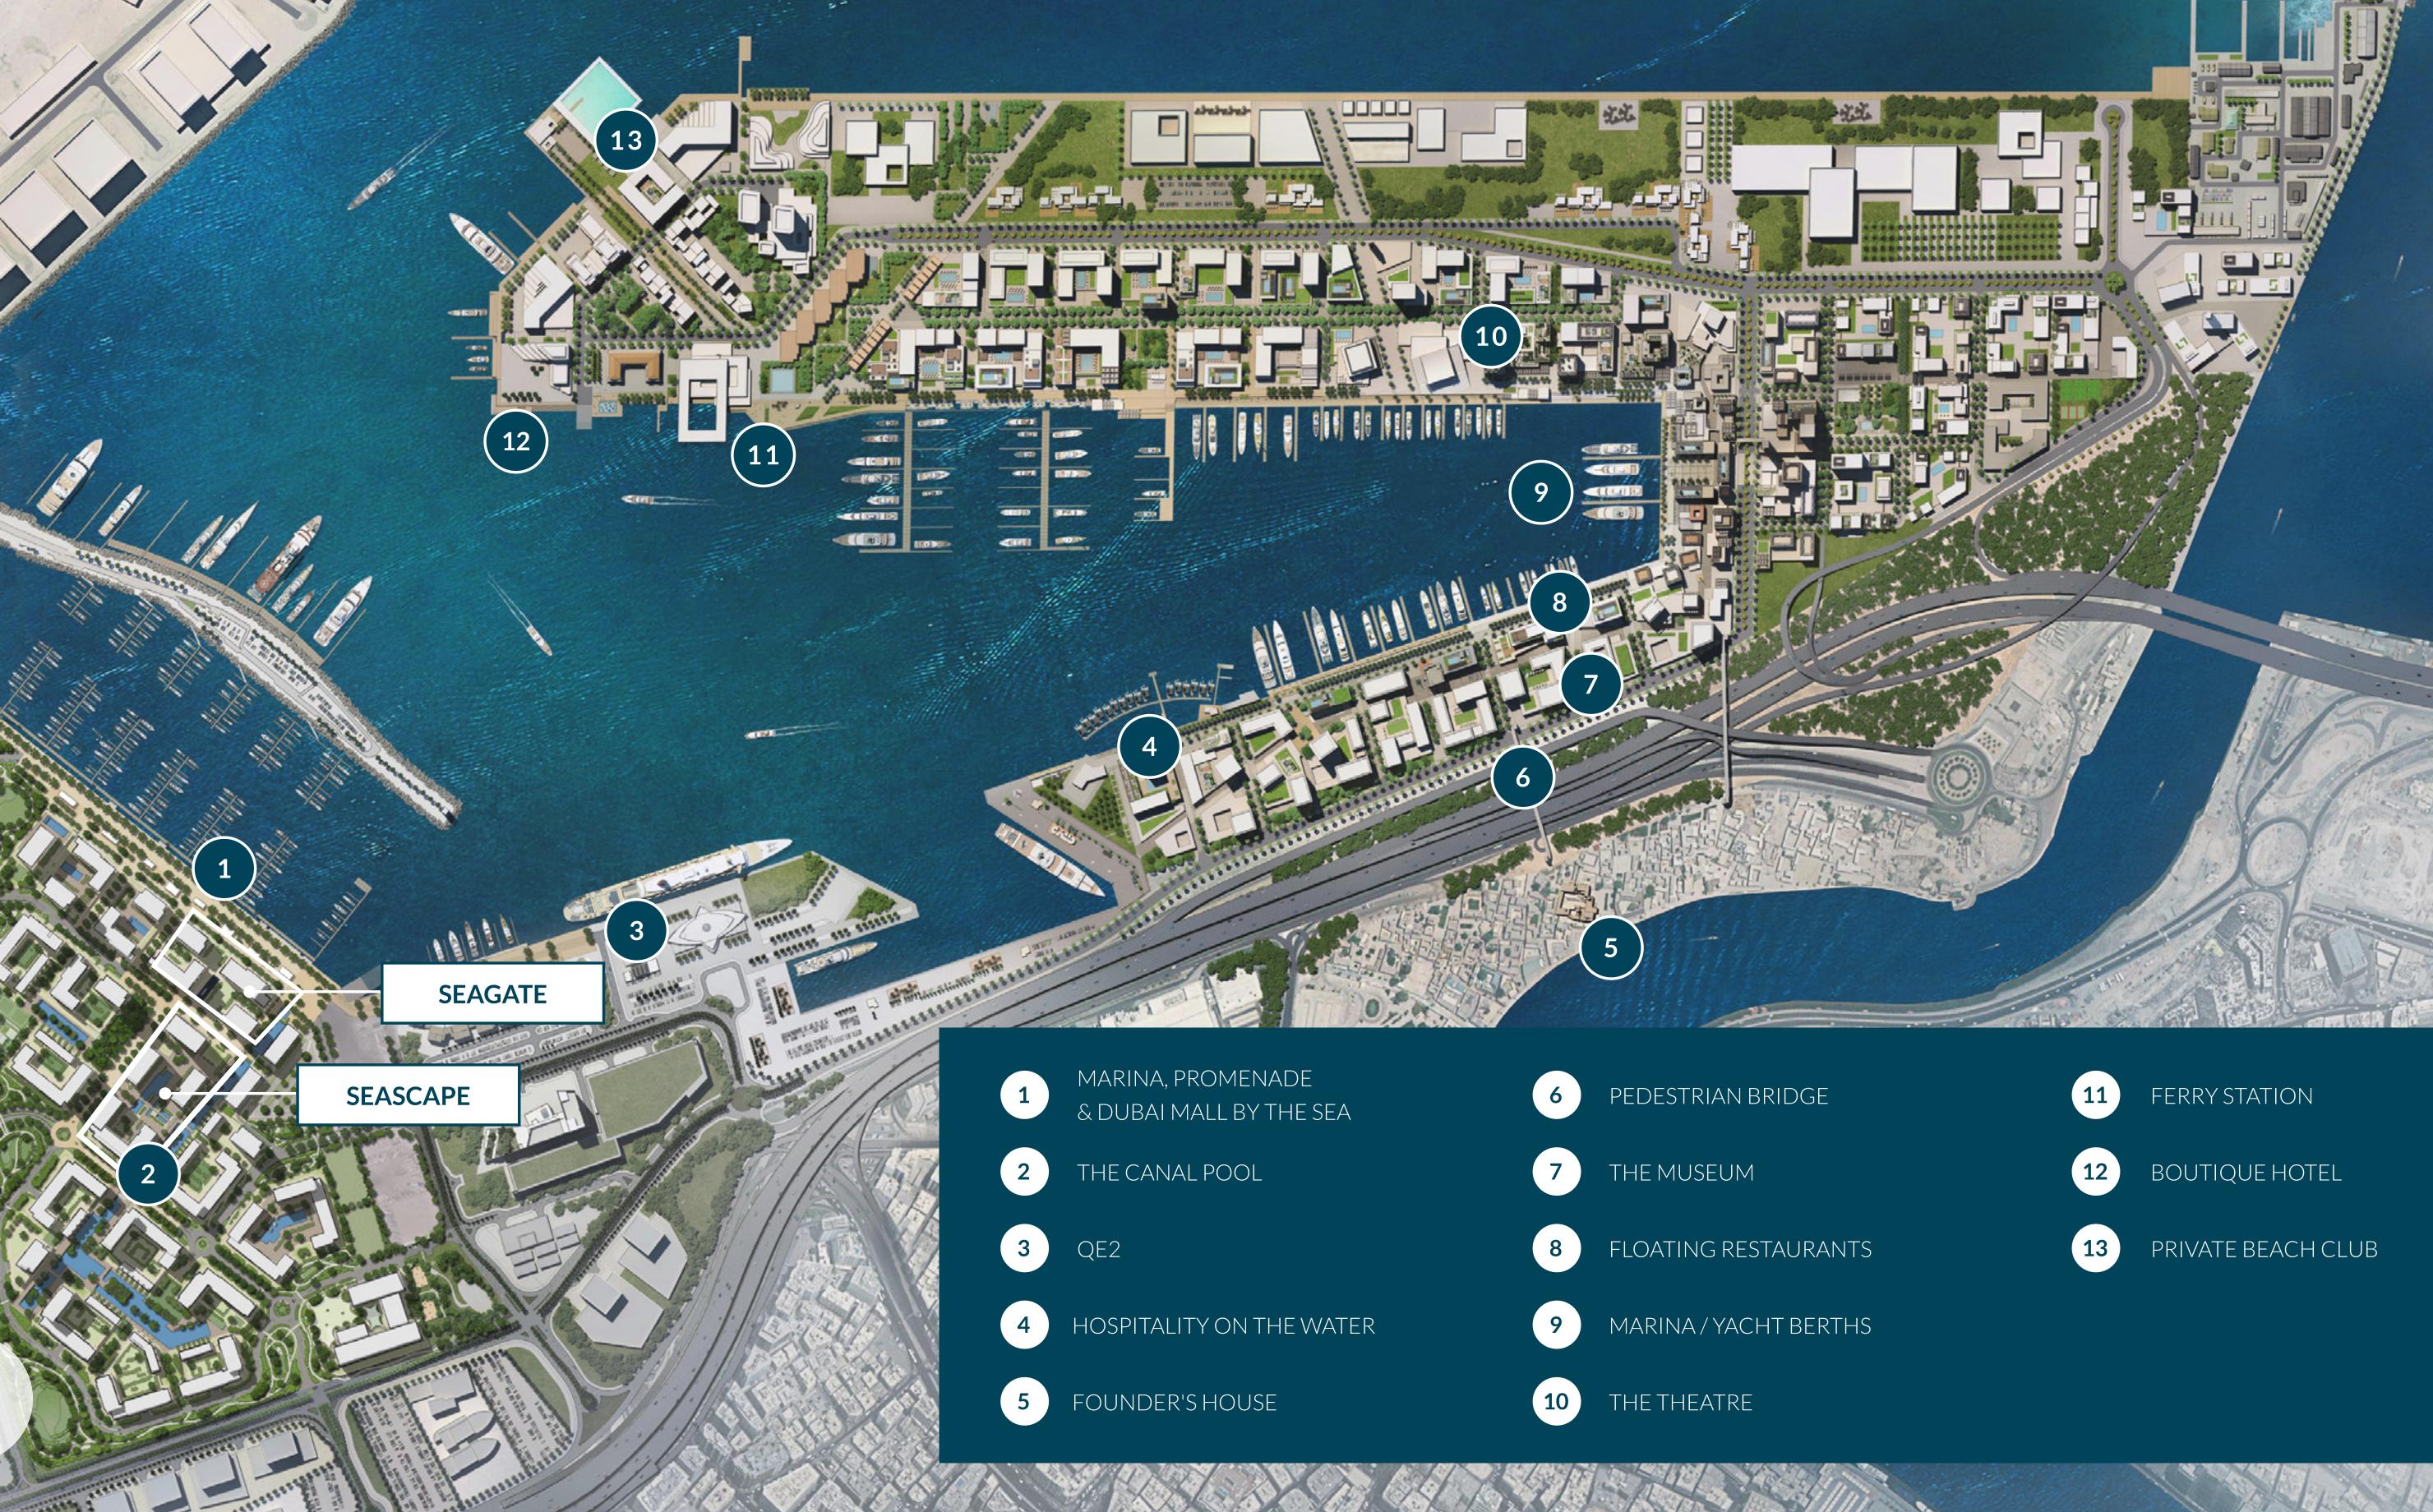

# World-class Superyacht hub

When it comes to retail therapy, nobody does it better than Dubai. The nearby Downtown Dubai is the city's most famous shopping district, and it's packed with chic boutiques that will satisfy your every fancy. Rashid Yachts & Marina's promenade has floating restaurants, cafés, lounges, and beach bars, while downtown Dubai is home to the city's top dining and nightlife options and is conveniently located just a short distance away.

A theatre, a museum, and the former palace of Sheikh Saeed Al Maktoum are all within walking distance, making this one of the most culturally rich areas in all of Dubai.

Shopping, Dining & Inspiration

Harbour Bridge

A Floating

Views of Burj Khalifa 4 The Sea