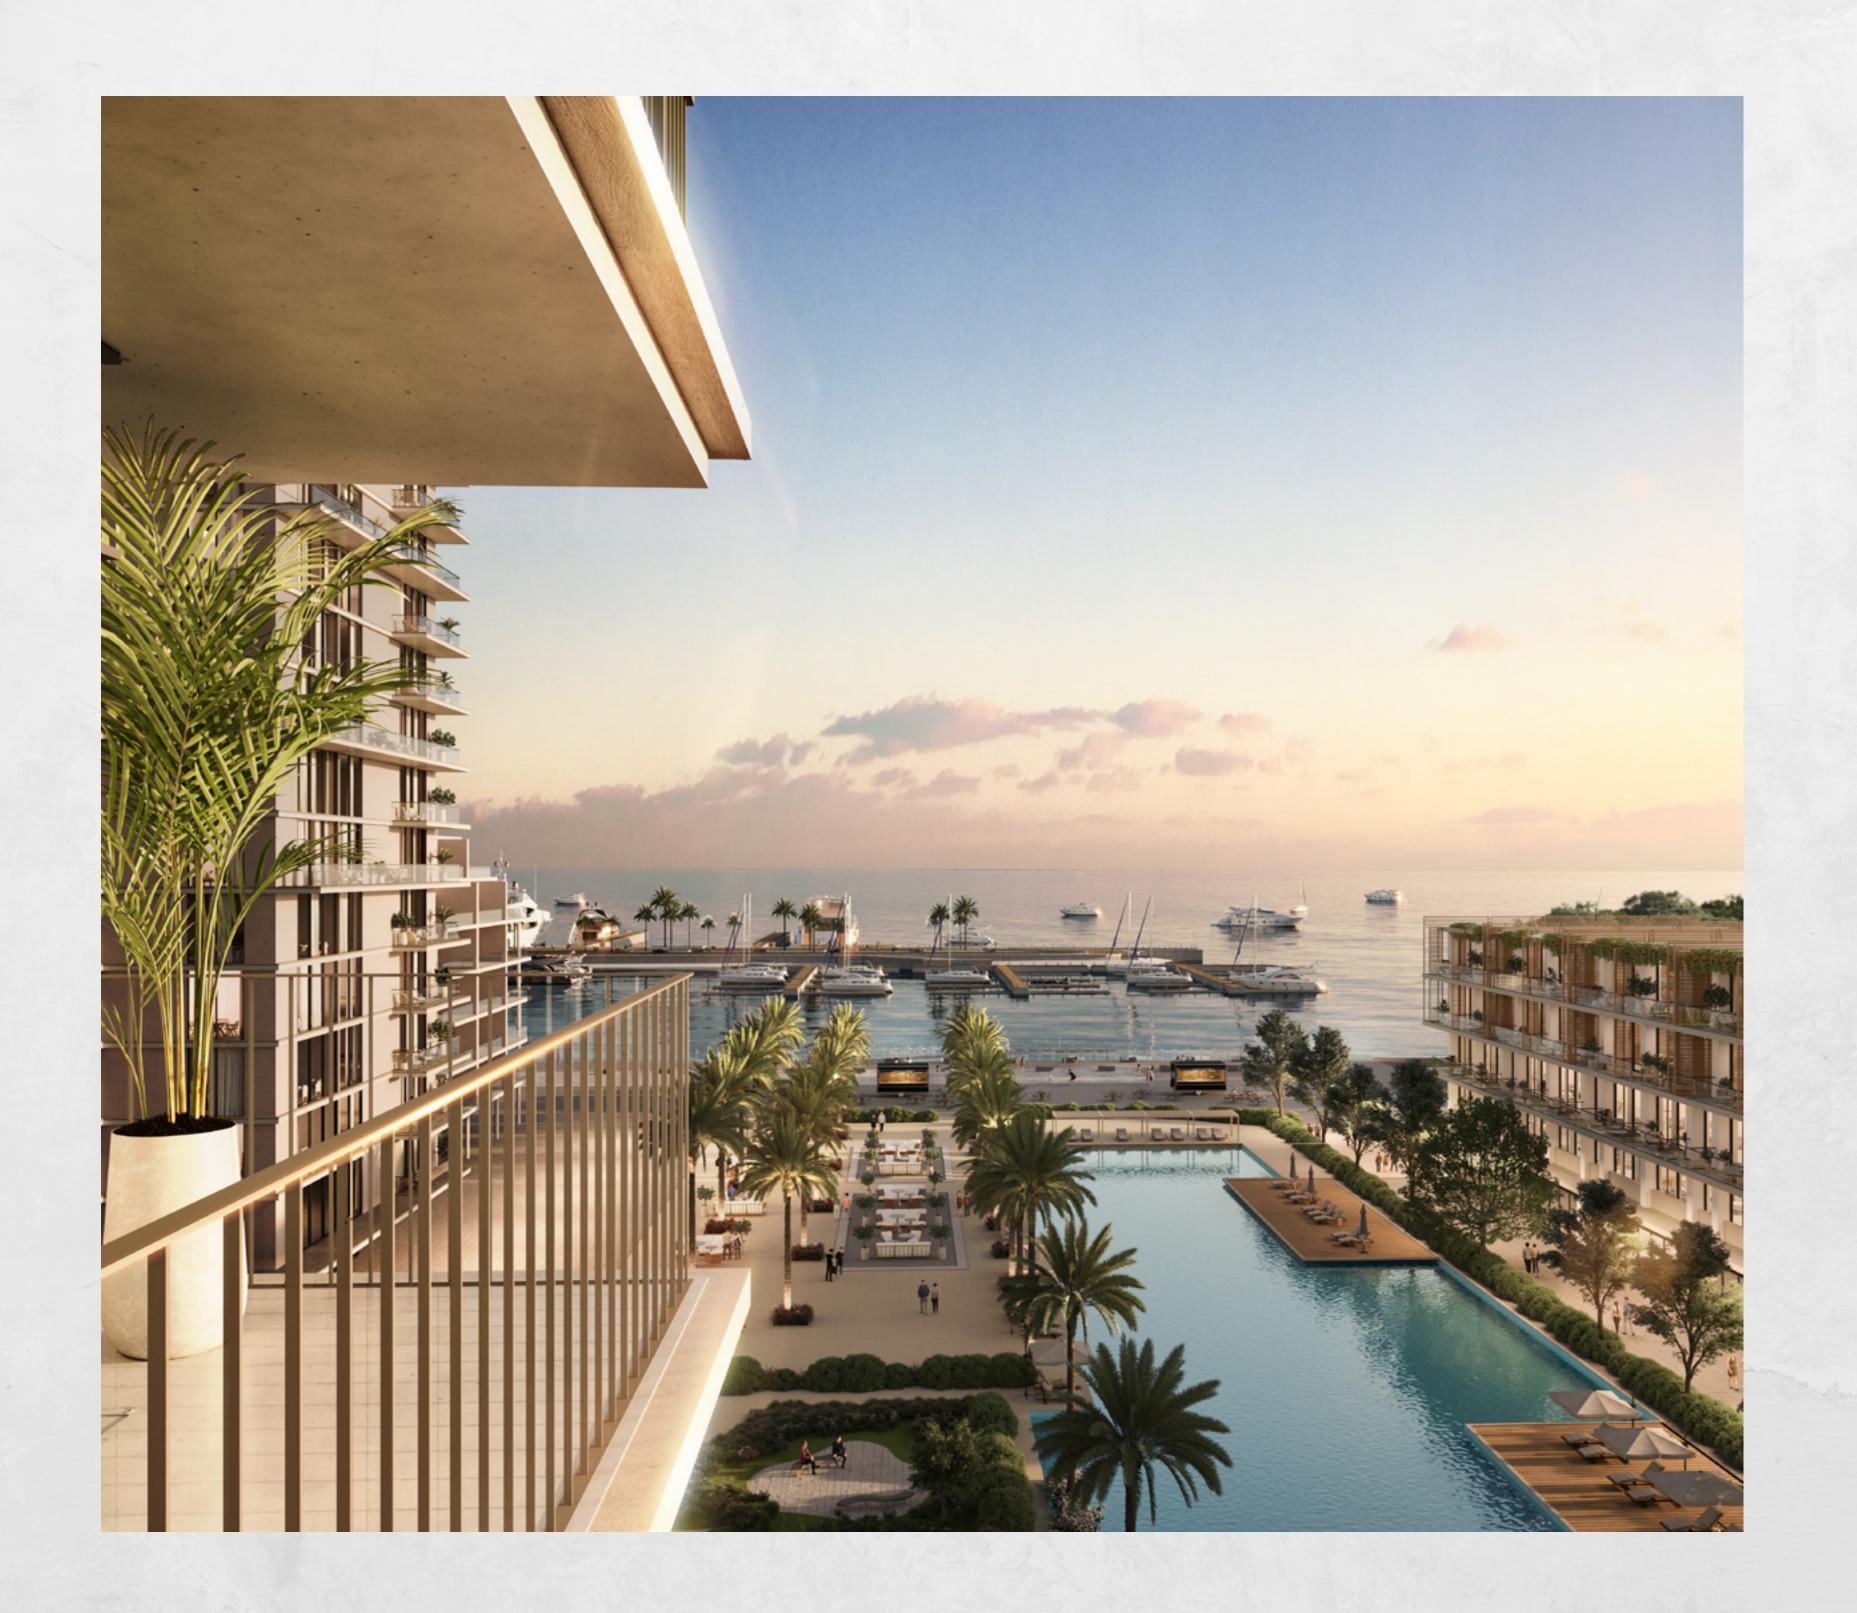

# Leisure & Relaxation

The four-building complex is directly adjacent to the community park and the canal pool, with direct access to the lushly landscaped promenade brimming with life and offering excellent views of the marina and the Dubai skyline. Dip your toes in the 500-metre-long canal pool lined with palm trees and cabanas, or benefit from the complex's own gym and pool facilities. Seascape is the place where you can do all that and much more.

The Canal Pool

Fitness Gym

Boardwalk Promenade