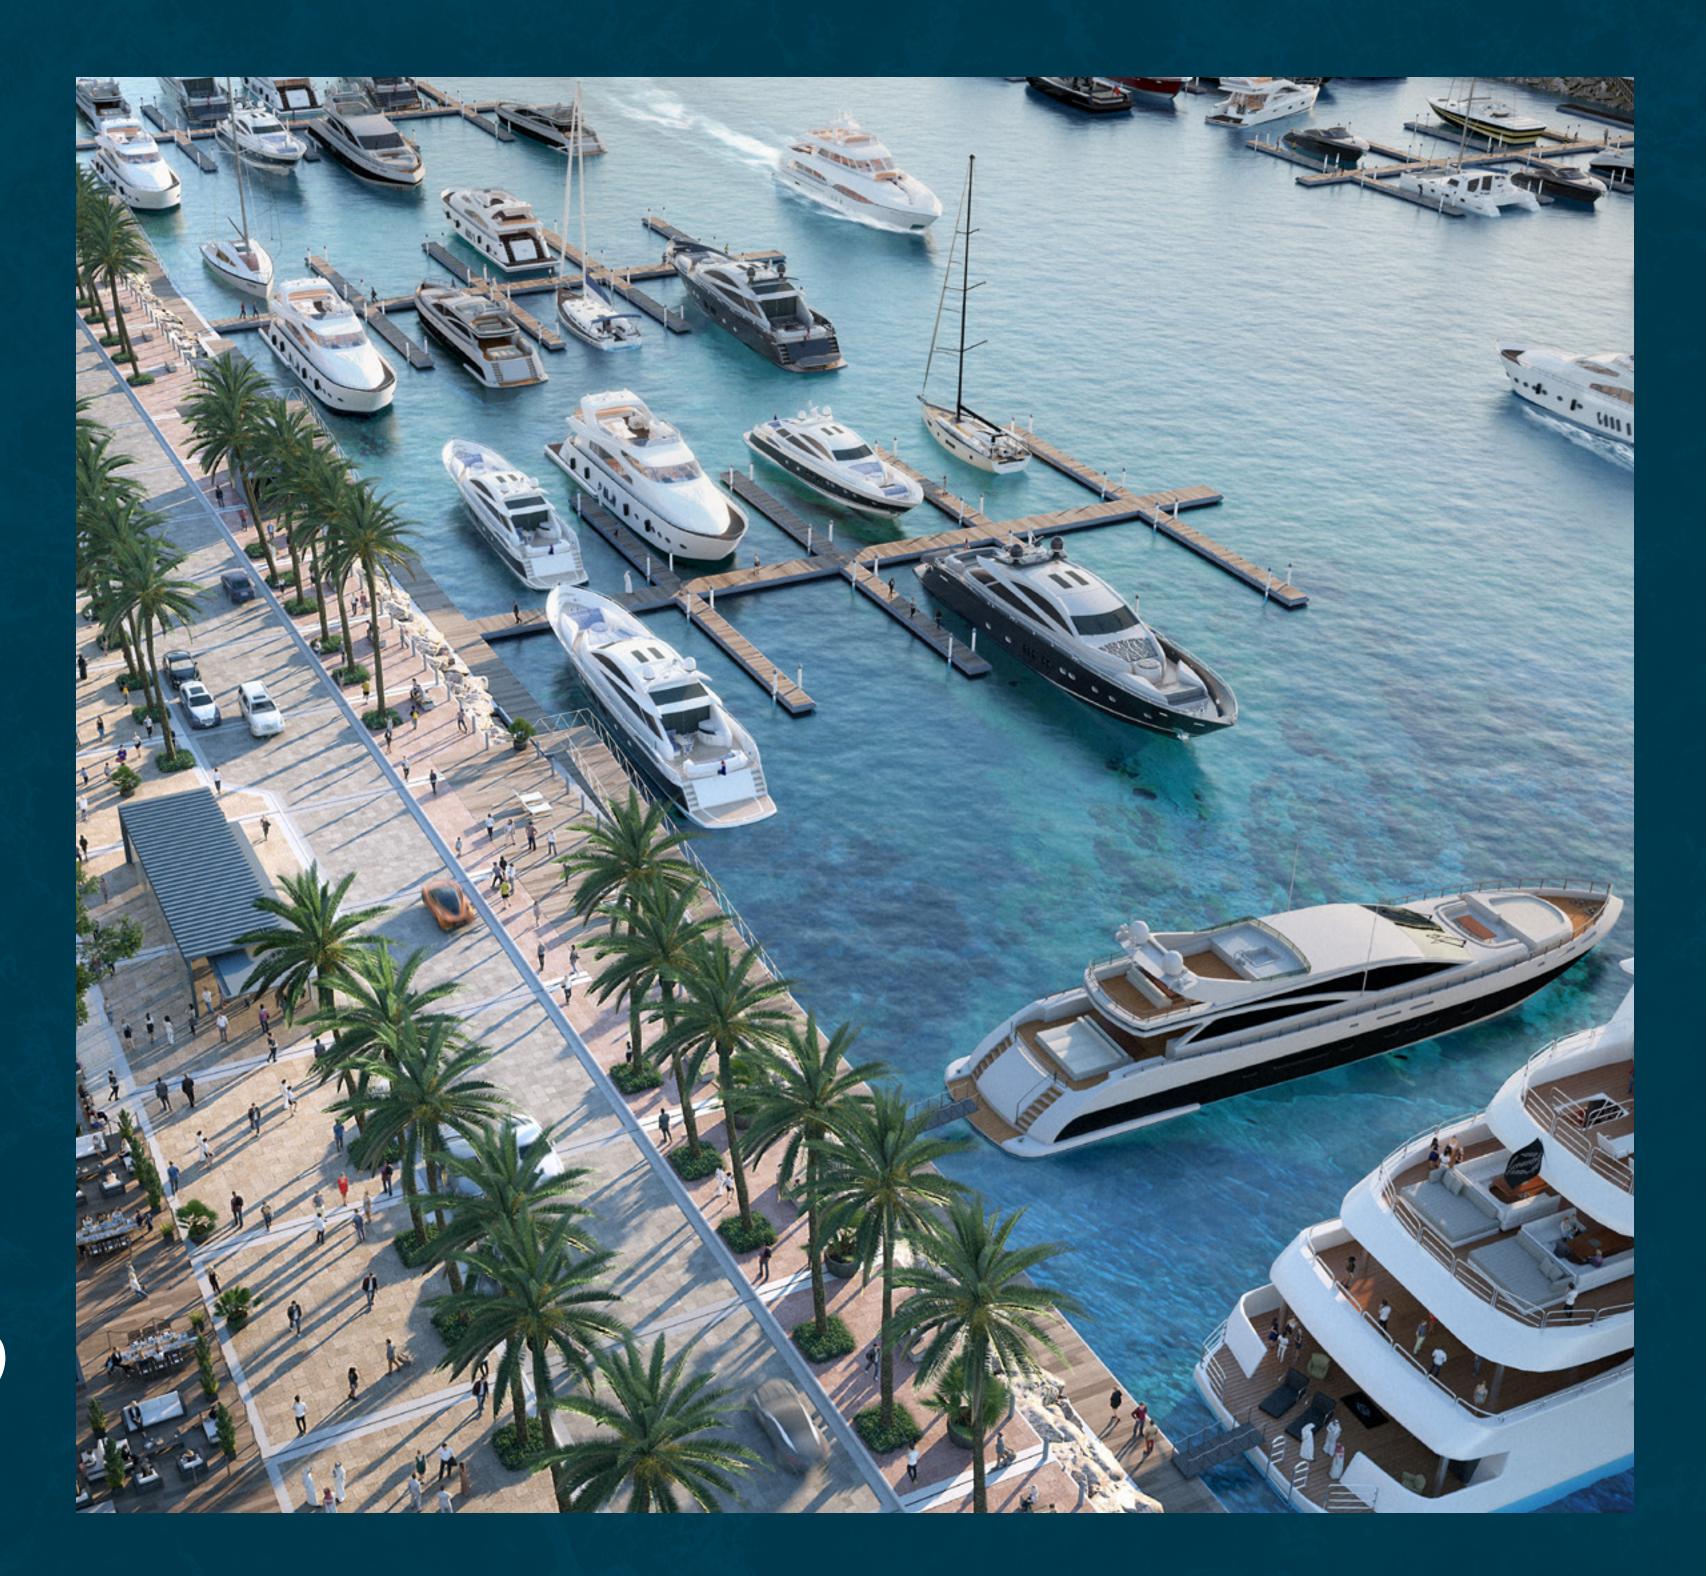

The new marina at Rashid Yachts & Marina offers *convenient*, *hassle-free access to Dubai*, accommodating 430 wet berths for yachts up to 100m long with a range of flexible berthing options, from a single night through to seasonal and annual stays.

You will benefit from the marina's state-of-the art facilities and an expert, multilingual marina team offering yacht assistance around the clock, in addition to a host of amenities and services that you will find at your disposal.