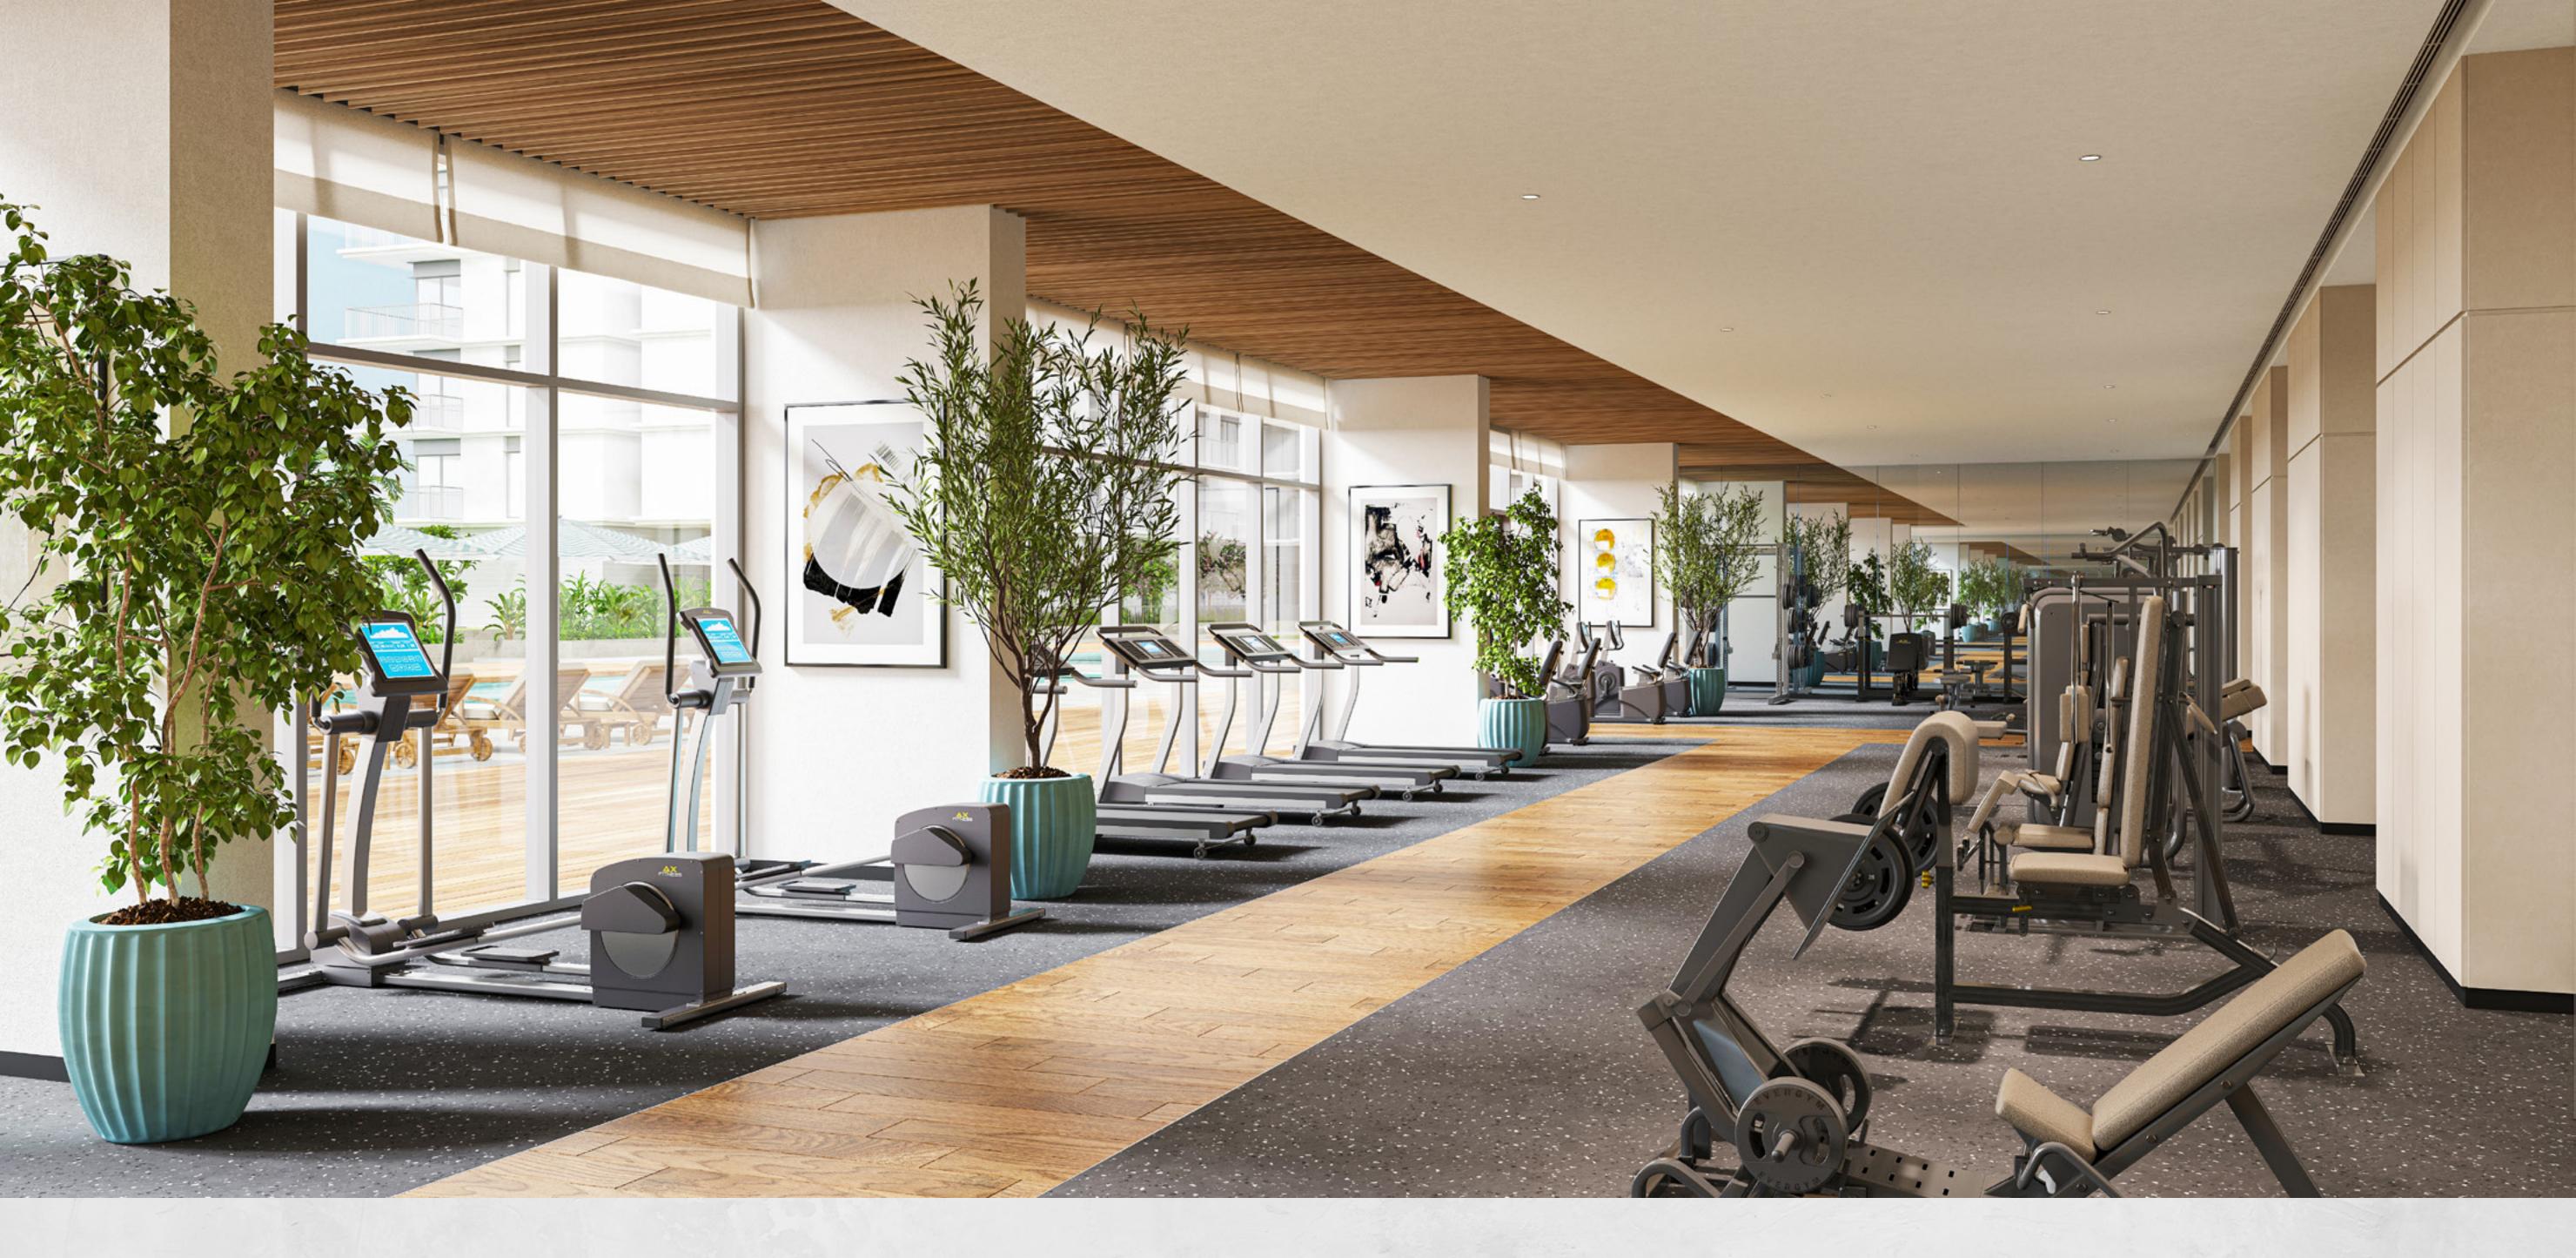

# Leisure & Relaxation

The four-building complex is directly adjacent to the community park and the canal pool, with direct access to the lushly landscaped promenade brimming with life and offering excellent views of the marina and the Dubai skyline. Dip your toes in the 500-metre-long canal pool lined with palm trees and cabanas, or benefit from the complex's own gym and pool facilities. Seascape is the place where you can do all that and much more.

The Canal Pool

Fitness Gym

Boardwalk Promenade