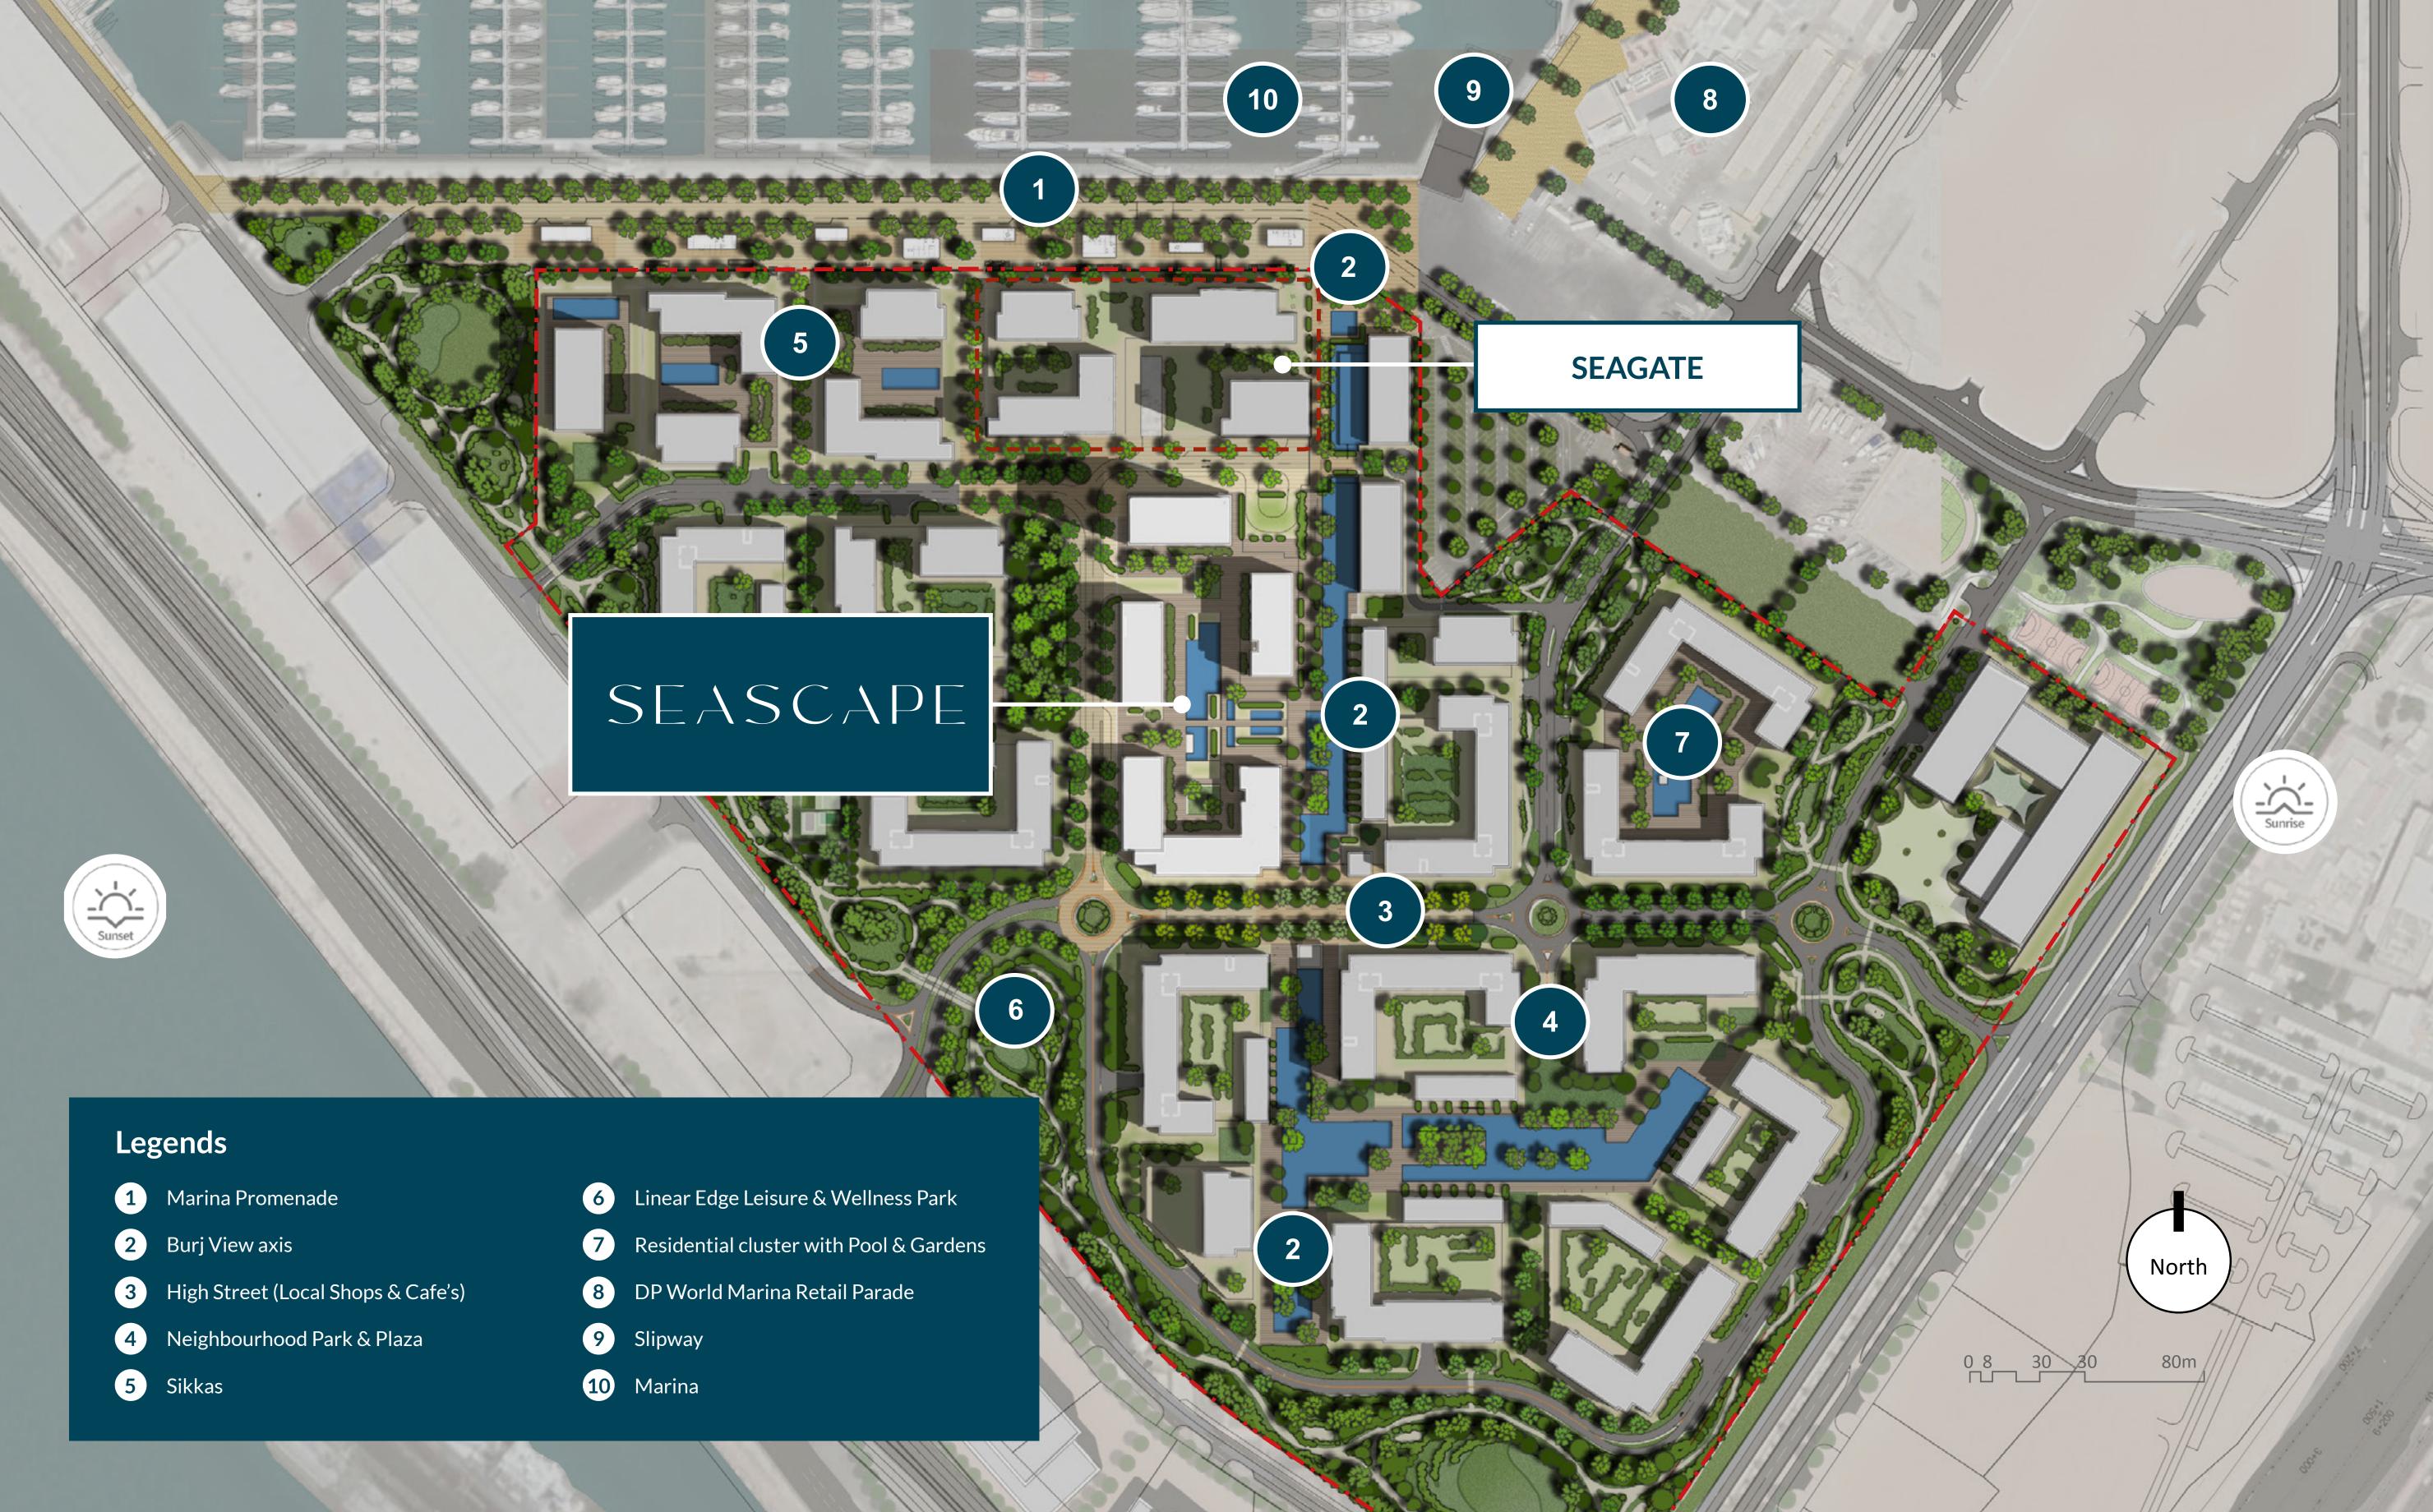

## SEASCAPE

RASHID YACHTS & MARINA

EMAAR

# A Inniving Promenade

Seascape offers a fine collection of premium 1, 2, & 3-bedroom homes steps away from the Marina, the Promenade and Dubai's longest swimmable canal pool. Dive into the good life in a contemporary residential oasis offering sophisticated amenities, tranquil surroundings, and exciting nearby attractions.

# Leisure & Relaxation

The four-building complex is directly adjacent to the community park and the canal pool, with direct access to the lushly landscaped promenade brimming with life and offering excellent views of the marina and the Dubai skyline. Dip your toes in the 500-metre-long canal pool lined with palm trees and cabanas, or benefit from the complex's own gym and pool facilities. Seascape is the place where you can do all that and much more.

The Canal Pool

Fitness Gym

Boardwalk Promenade

### Recreational Courts

Community
Park

## Retail & Dining Options