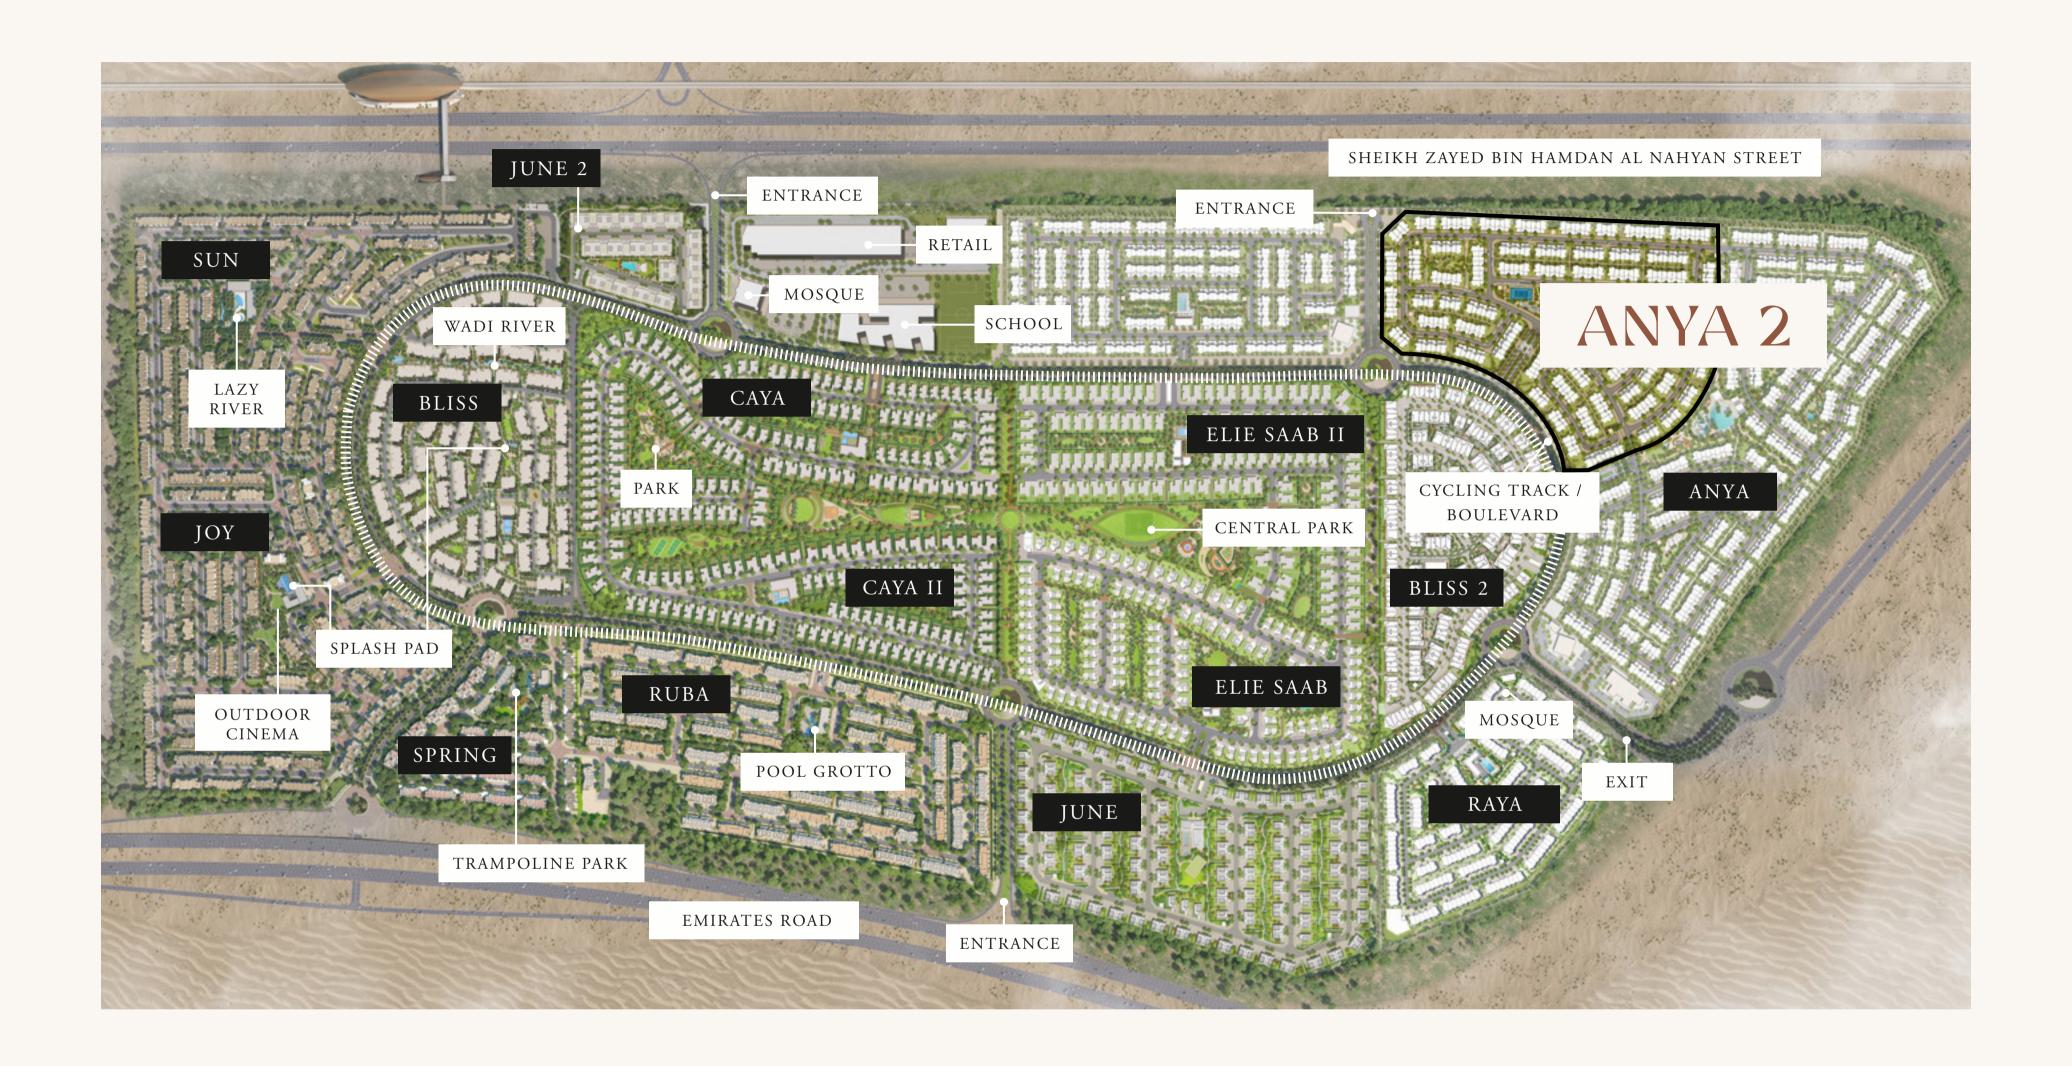

### WELCOME TO ANYA 2

Anya 2 is a picture-perfect gated community with townhouses in close proximity to the area's stunning natural scenery. With its beautiful landscaping and spacious open areas, Anya 2 is the perfect place for families to settle down in the suburbs, offering a wide variety of excellent recreational opportunities.

Offered in three different architectural styles, these 3 & 4-bedroom townhouses are ideal for families in search of a peaceful sanctuary to cherish life's precious moments together.

- 1 MAIN ENTRANCE
- 2 CLUBHOUSE / GYM
- 3 SWIMMING POOL
- 4 KIDS' POOL
- 5 RECREATIONAL LAWN
- 6 SHADED SEATING AREA
- 7 PLAY AREA
- 8 SKATE PARK
- 9 MULTI-USE COURT
- LUNA 4 BEDROOM
- LUNA 3 BEDROOM
- ARIA 4 BEDROOM
- ARIA 3 BEDROOM
- IRIS 4 BEDROOM
- IRIS 3 BEDROOM
- UTILITY BUILDING