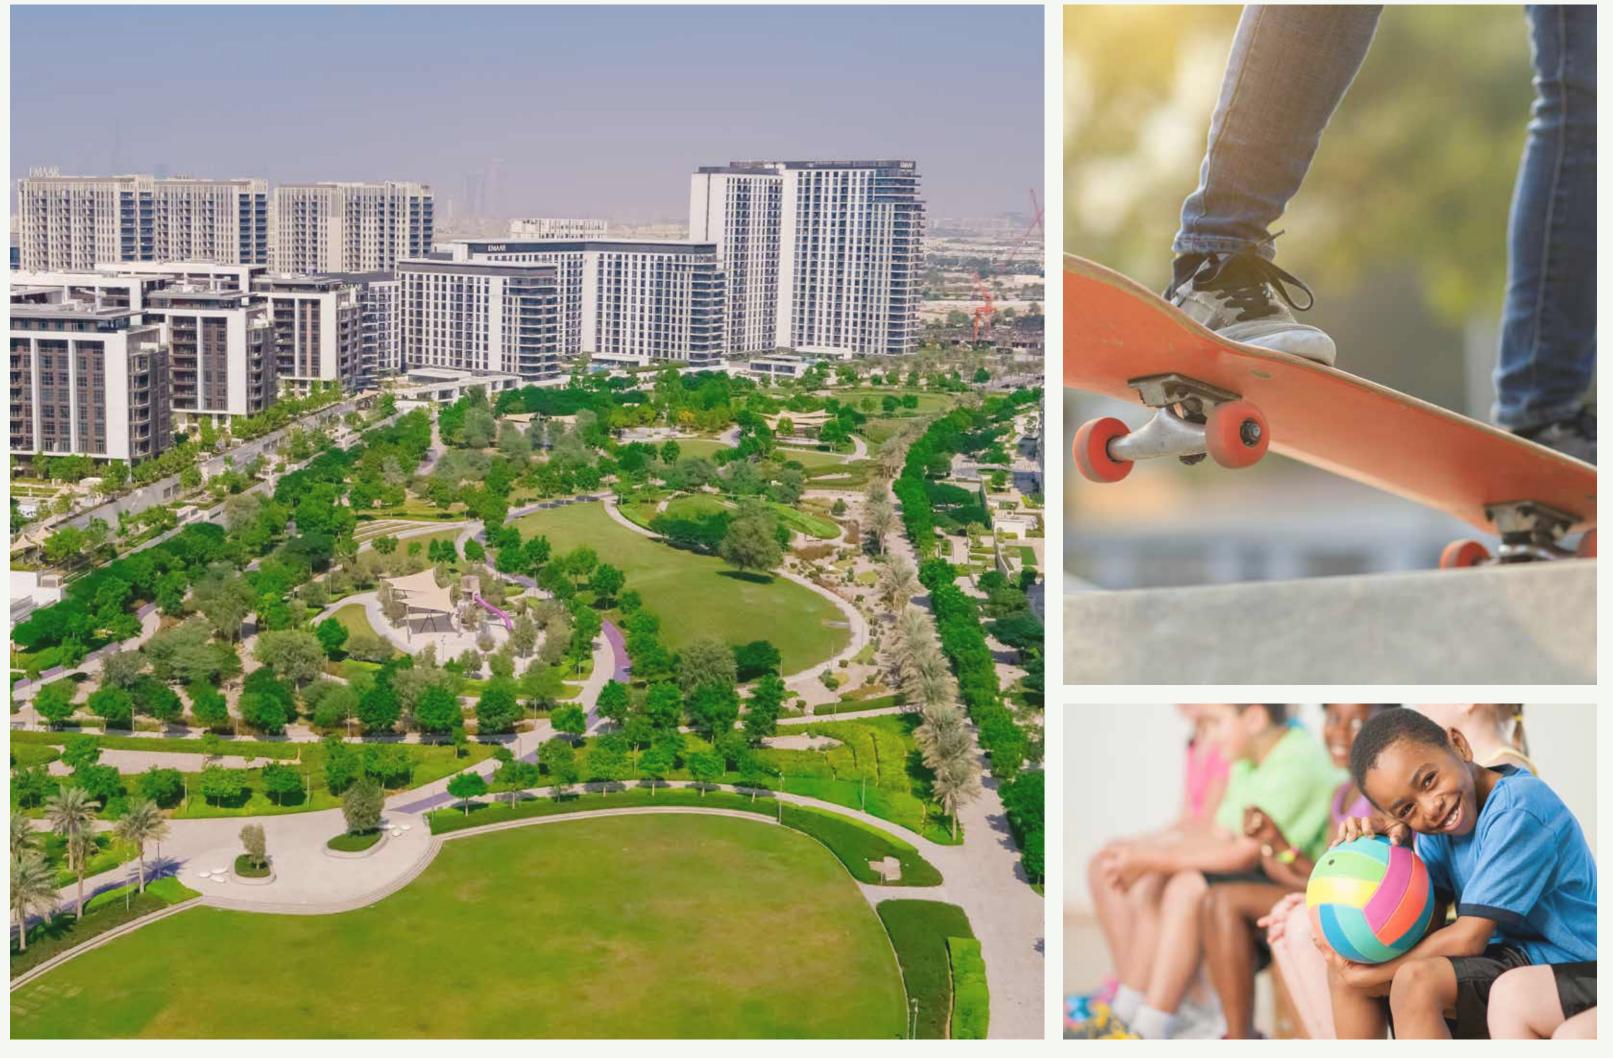

#### Dubai Hills Park

Dubai Hills Park is a lush green oasis in the heart of Dubai Hills Estate's southern district. The park encompasses wadi trails, children's play areas, a kids' splash park, sports facilities, an outdoor gym, and much more.

> Longest Park of any Community Jogging Track Volleyball Basketball Court Skate Park Dog Park