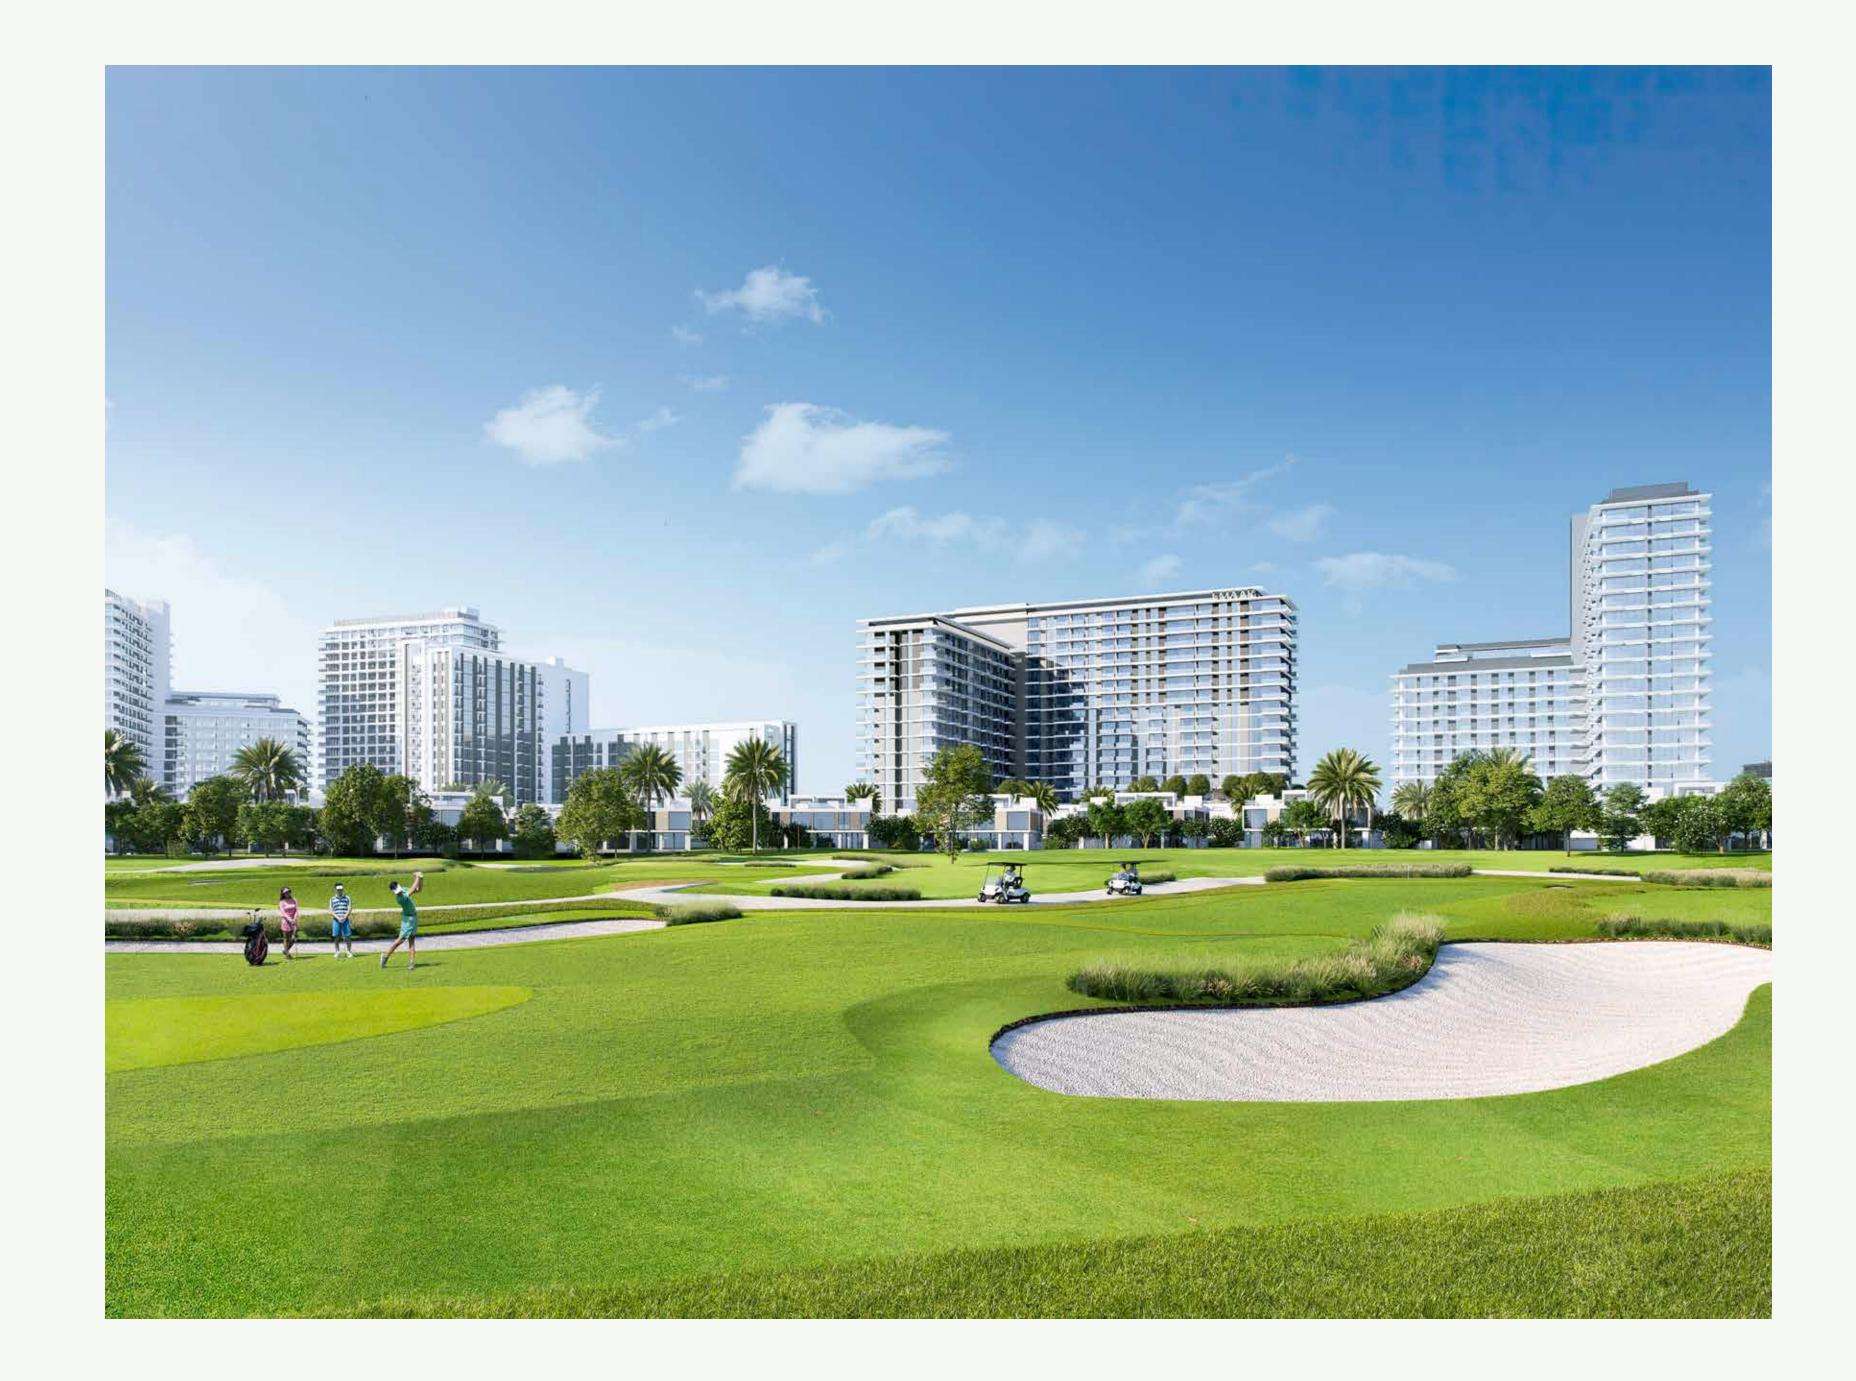

#### Dubai Hills Golf Club

Dubai Hills Golf Club encompasses 1.2 milion sqm of meticulously manicured fairways, set against the backdrop of Burj Khalifa and Downtown Dubai, with a glorious outward nine.

> Driving Range Putting Green Spacious Floodlit Practice Facility Golf Academy Gym, Pool & Other Amenities A Host Of Dining Options