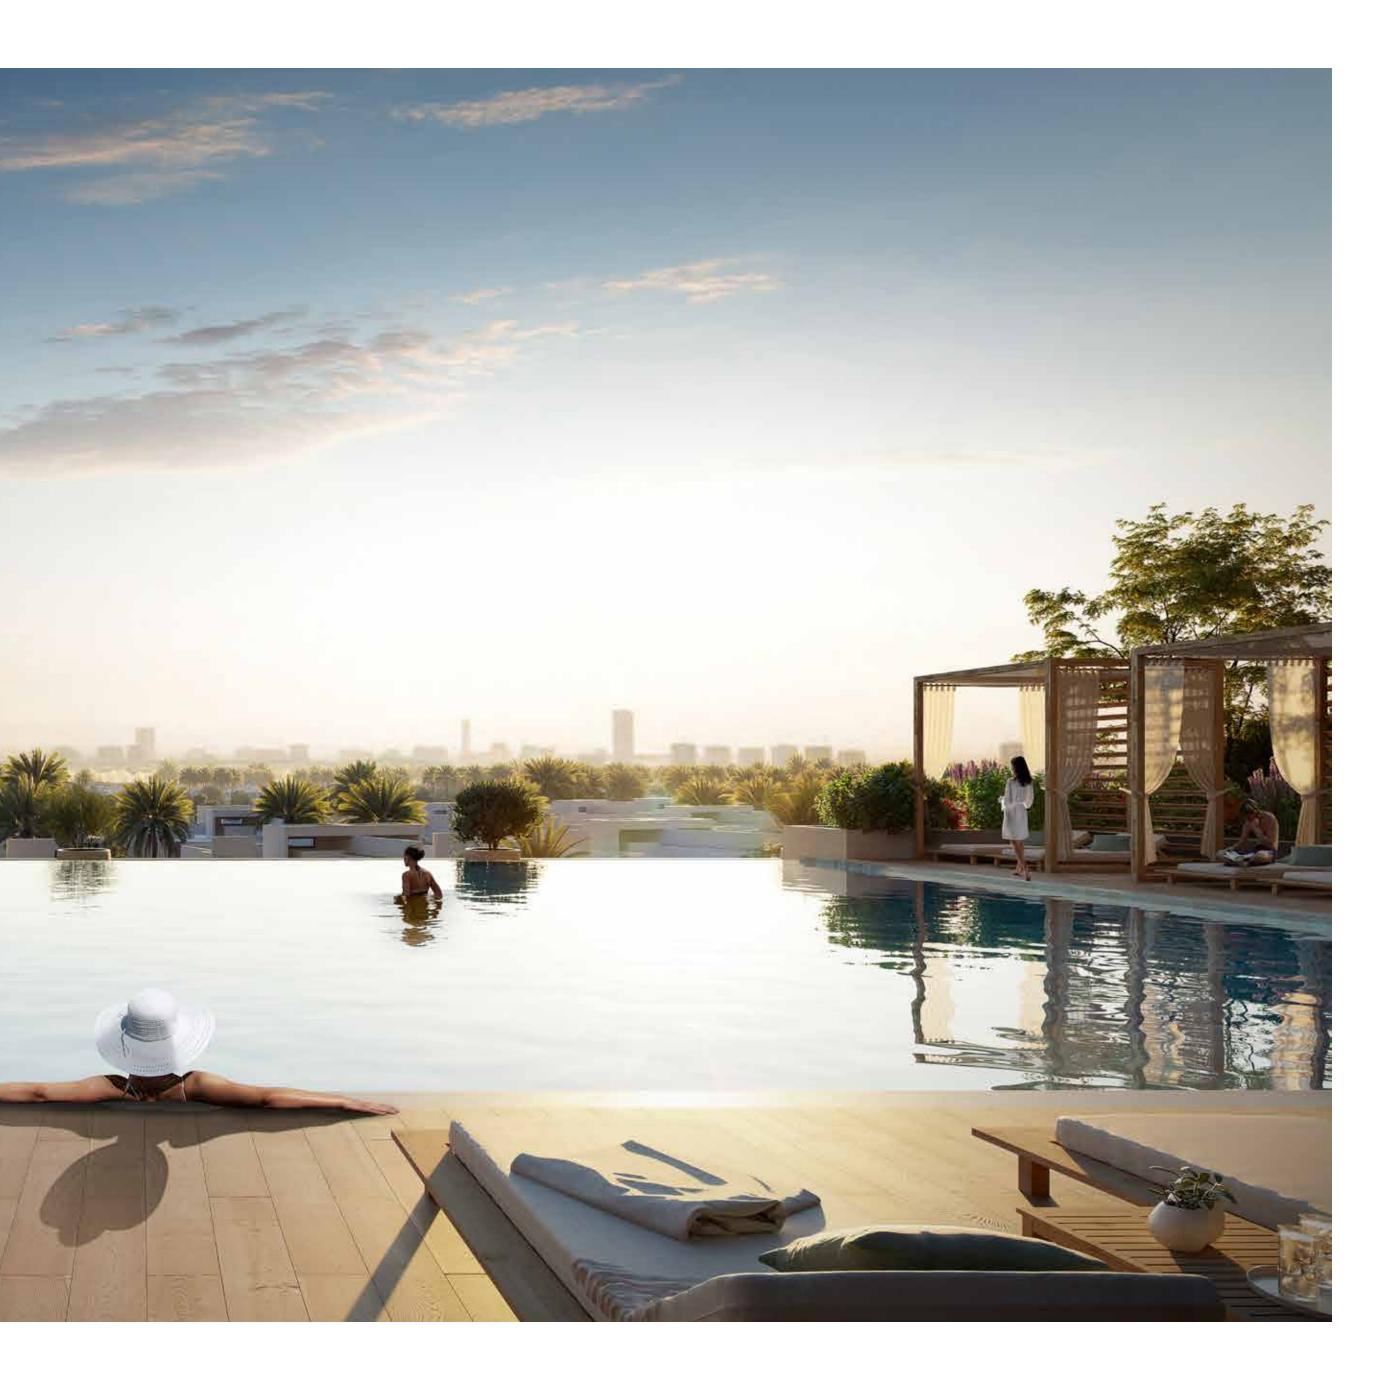

### Grand pleasures

The sense of arrival at Golf Grand is unlike any other neighbourhood development. This expansive golf courseside haven welcomes all guests to indulge in its facilities, comprising a luxurious lobby with classic contemporary interiors, a stylish residents lounge, and a state-of-the-art elevated podium.

Infinity Pool & Pool Deck

B

Landscaped

Podium Deck

Children's Play Area

Multi-function room

Outdoor Lawn Area

Fitness Centre

# Soak in new perspectives

An outdoor lawn events and BBQ area provides a perfect setting for small social gatherings. In this warm and inviting setting, not only can you unwind, but you can also take in the spectacular scenery all around you, or you can lie back and enjoy the night sky under the moonlight. Expertly designed for lifestyle needs and desires, Golf Grand is poised to provide exceptional experiences for you and your family.