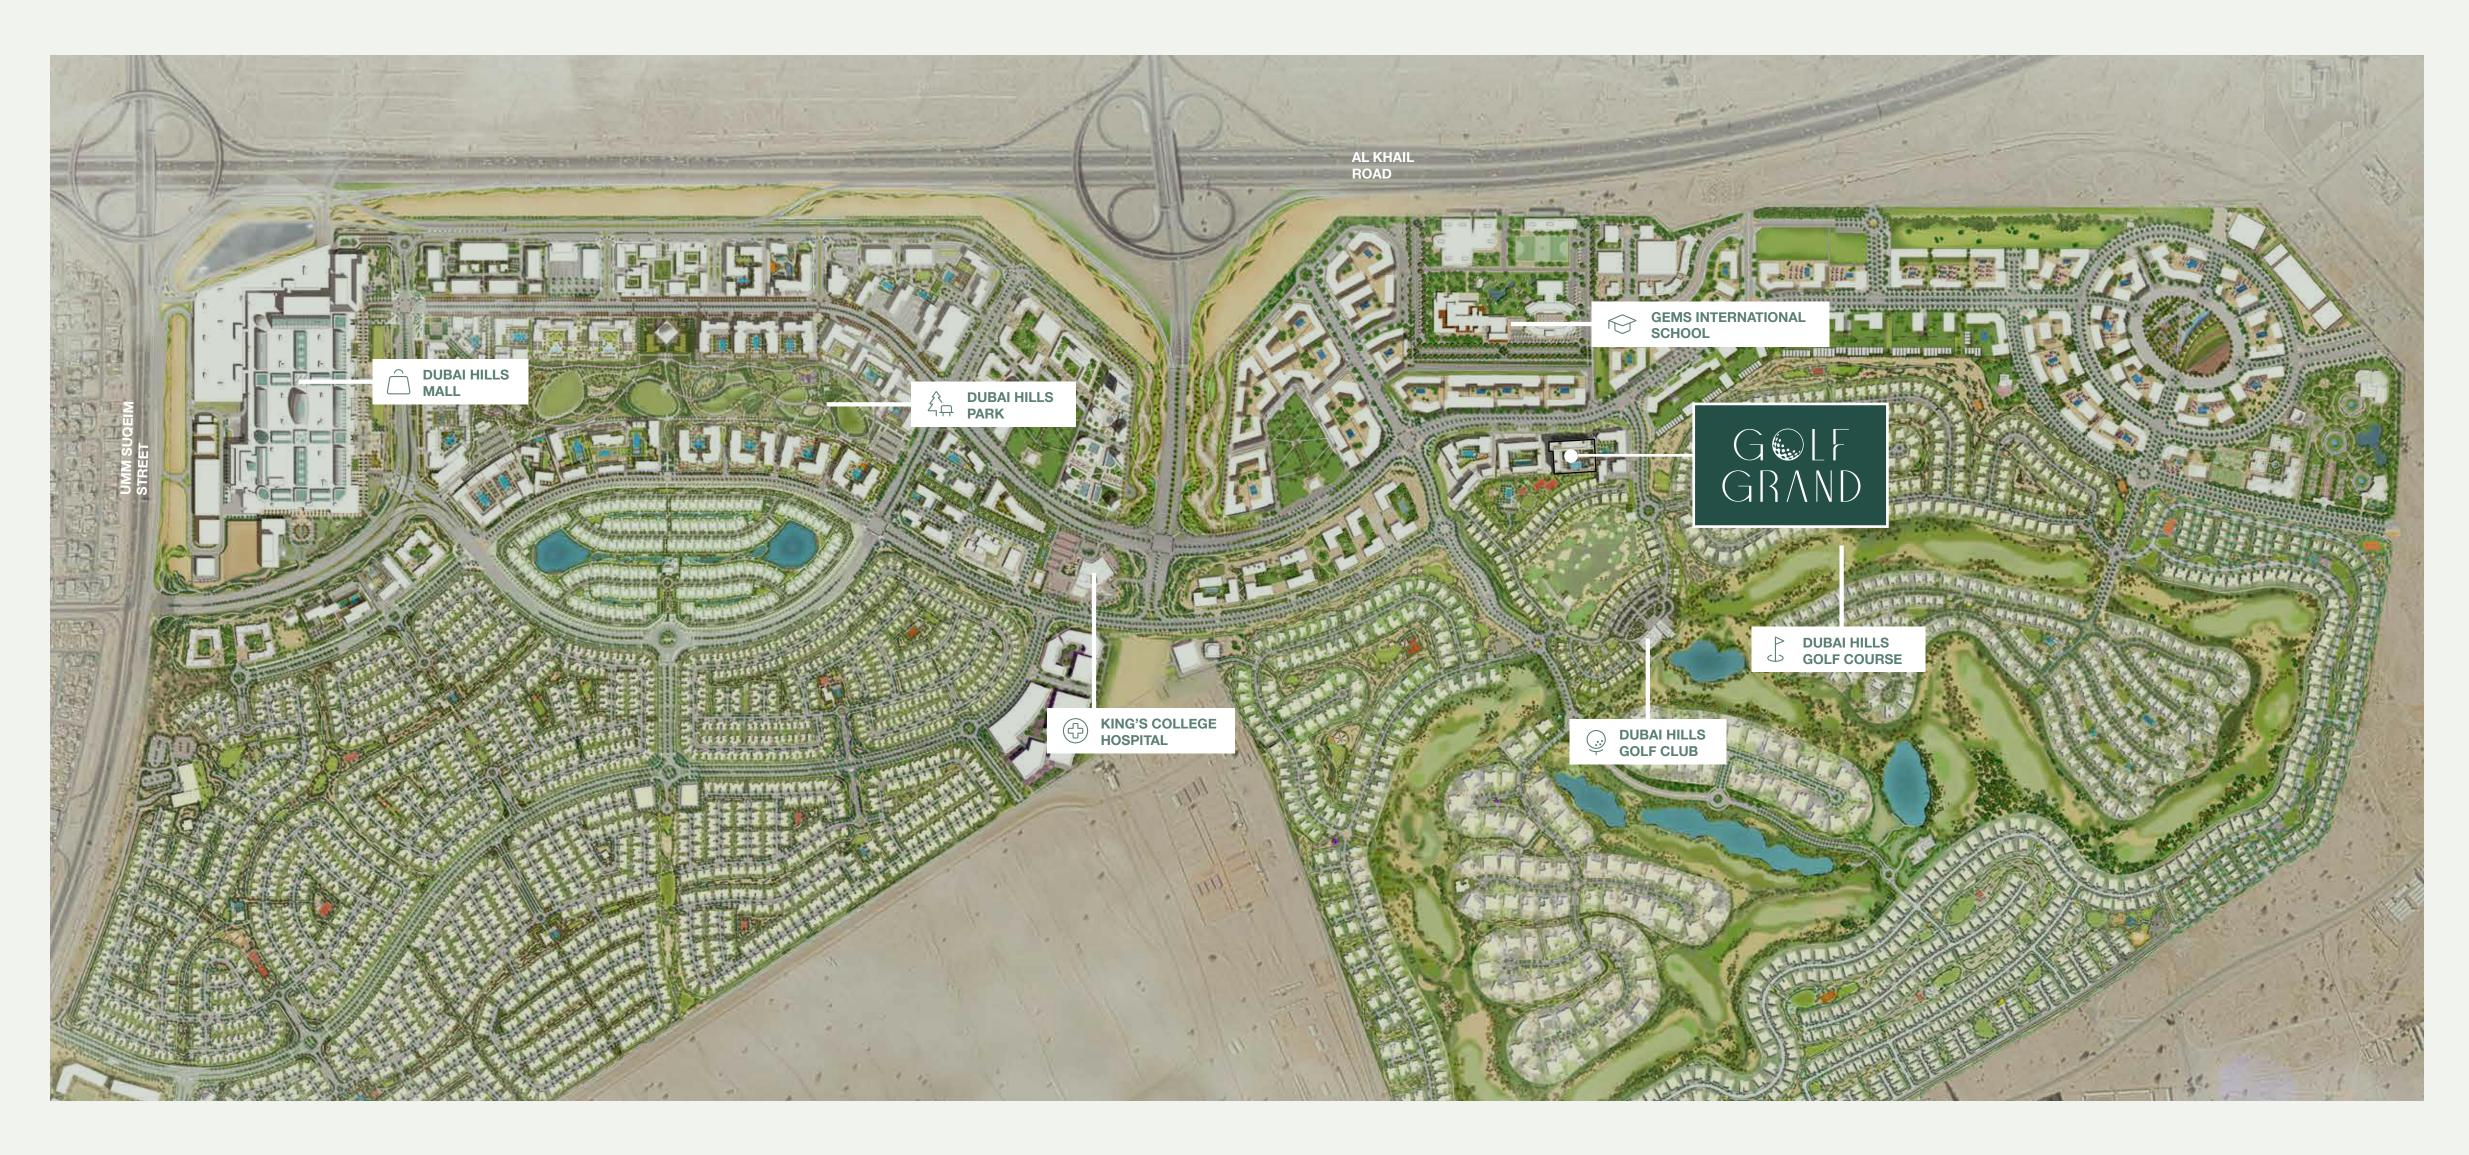

Strategically situated between Downtown Dubai and Dubai Marina, flanked by Al Khail Road, the community offers easy access to the city's most popular districts and attractions.

#### At the Centre of it All

Luxury is about being in the heart of the city and yet away from the hustle and bustle of downtown living. With easy access to Al Khail Road, Dubai Hills Estate is just minutes away from Downtown Dubai and other business, retail and tourism hubs. Close proximity to the planned Etihad Rail and Dubai Metro lines will allow for fast and easy access to airports and other emirates in the near future. With three international schools and a nursery within walking distance, this is the ideal neighbourhood for your family to grow and flourish.

15 minutes from Dubai Downtown 15 minutes from Dubai Marina 20 minutes from Dubai Int'l Airports

Embrace a life of endless possibilities

#### Dubai Hills Park

Dubai Hills Park is a lush green oasis in the heart of Dubai Hills Estate's southern district. The park encompasses wadi trails, children's play areas, a kids' splash park, sports facilities, an outdoor gym, and much more.

#### Dubai Hills Mall

Dubai Hills Mall is a destination of endless possibilities. Ideally positioned on the crossroads of Umm Suqeim Road and Al Khail Road, and only a short walk from Golf Grand, the mall grants you:

#### Dubai Hills Golf Club

Dubai Hills Golf Club encompasses 1.2 milion sqm of meticulously manicured fairways, set against the backdrop of Burj Khalifa and Downtown Dubai, with a glorious outward nine.