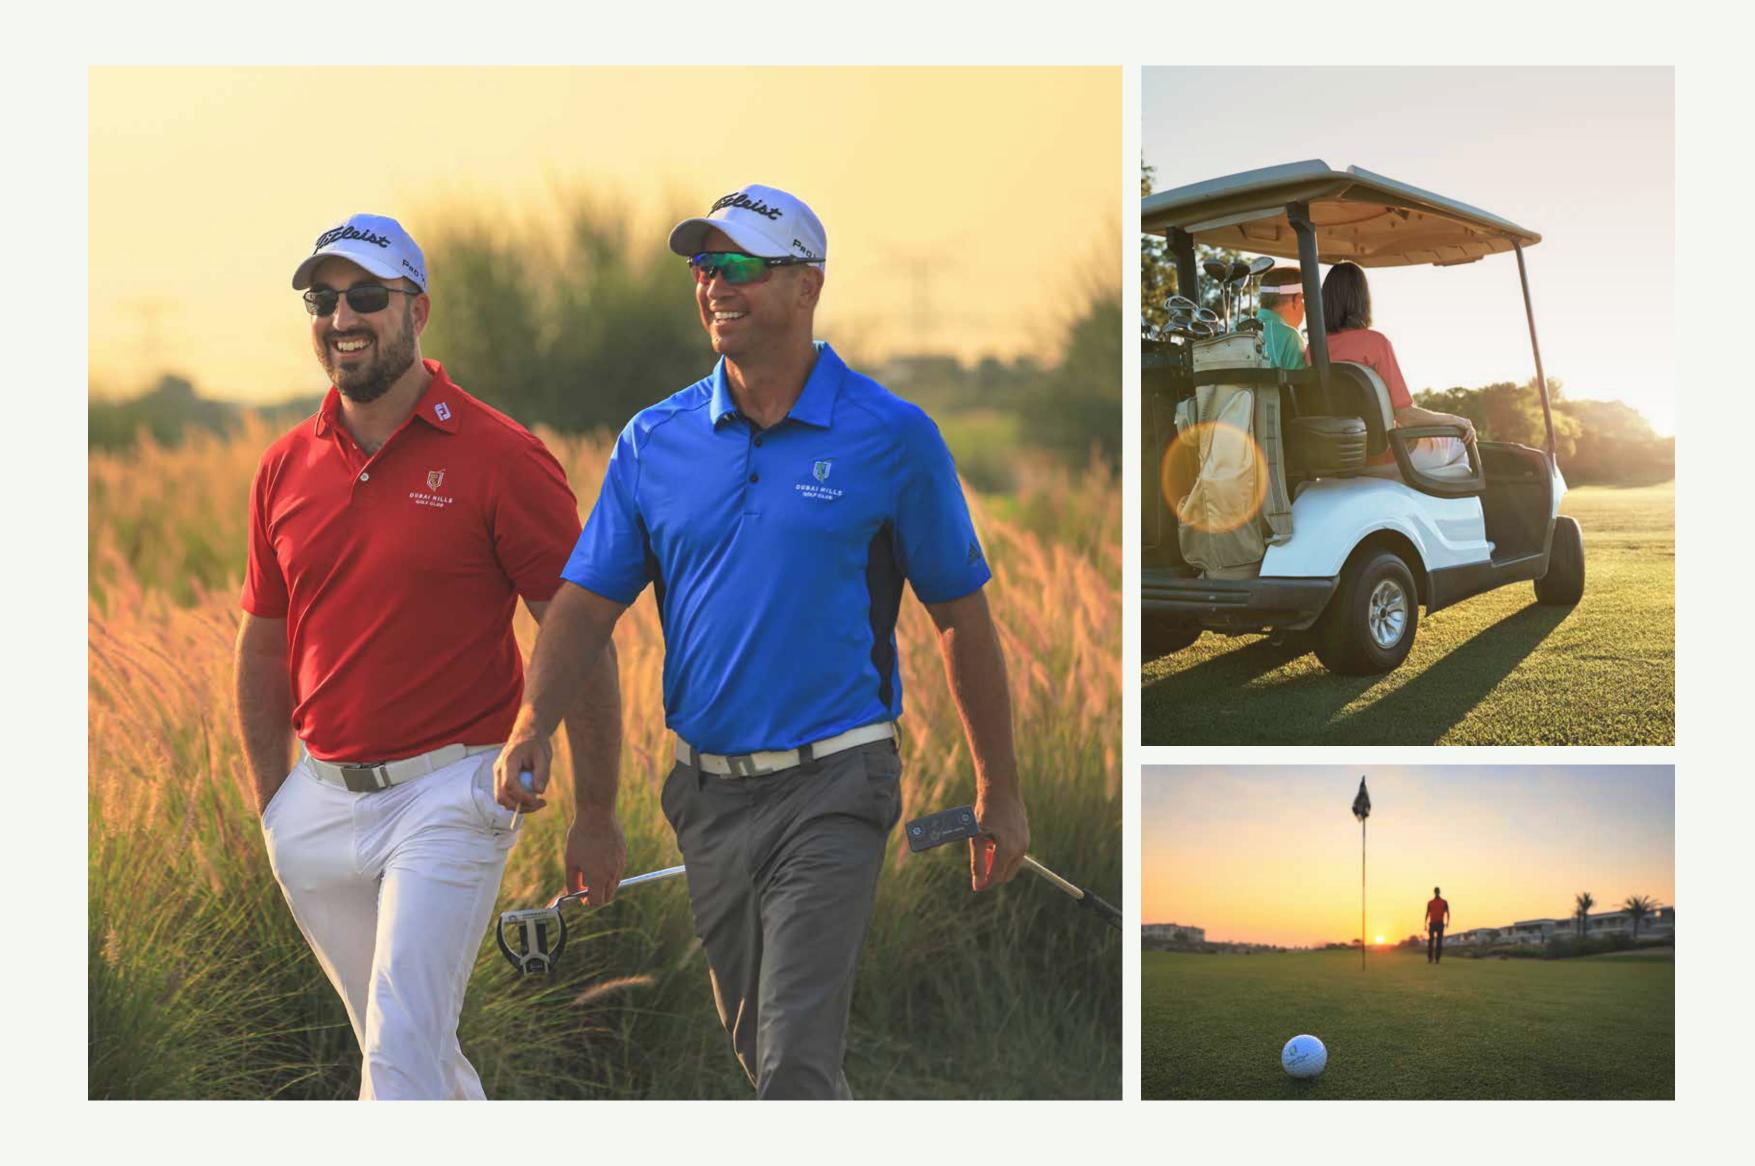

#### Dubai Hills Golf Club

Dubai Hills Golf Club encompasses 1.2 milion sqm of meticulously manicured fairways, set against the backdrop of Burj Khalifa and Downtown Dubai, with a glorious outward nine.

> Driving Range Putting Green Spacious Floodlit Practice Facility Golf Academy Gym, Pool & Other Amenities A Host Of Dining Options