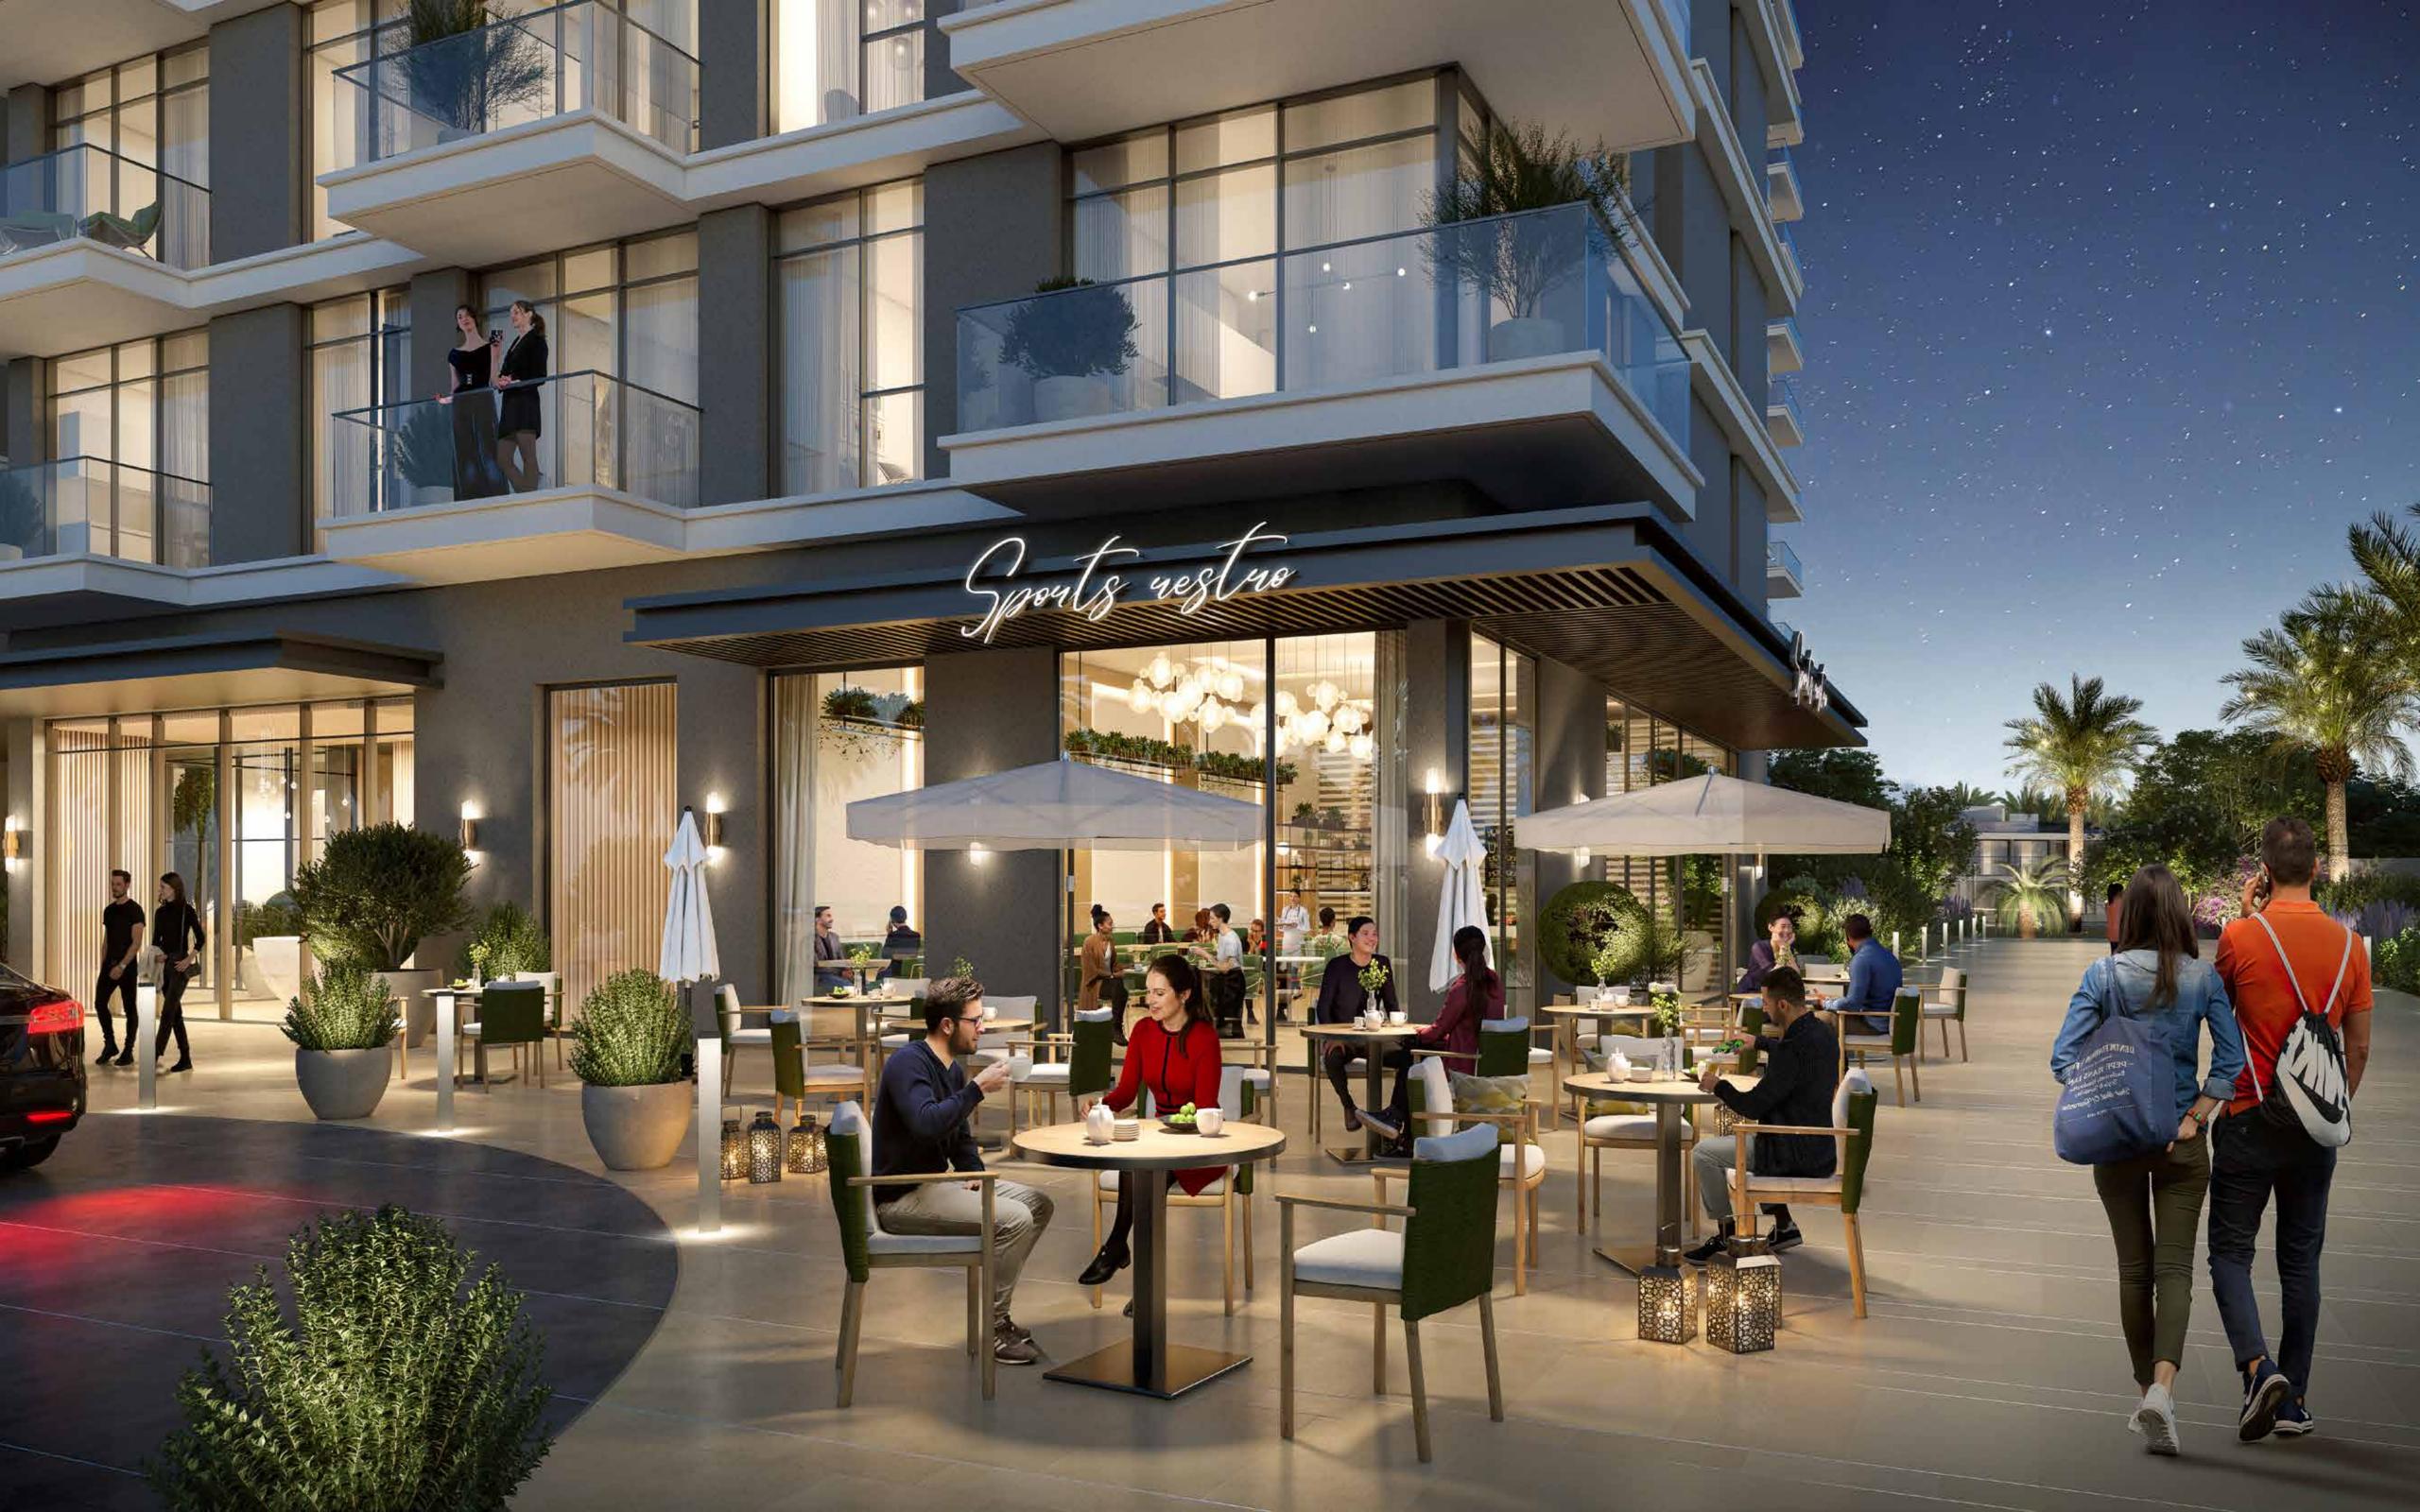

### Grand pleasures

The sense of arrival at Golf Grand is unlike any other neighbourhood development. This expansive golf courseside haven welcomes all guests to indulge in its facilities, comprising a luxurious lobby with classic contemporary interiors, a stylish residents lounge, and a state-of-the-art elevated podium.

# Soak in new perspectives

An outdoor lawn events and BBQ area provides a perfect setting for small social gatherings. In this warm and inviting setting, not only can you unwind, but you can also take in the spectacular scenery all around you, or you can lie back and enjoy the night sky under the moonlight. Expertly designed for lifestyle needs and desires, Golf Grand is poised to provide exceptional experiences for you and your family.

# Anything and everything you love

In addition to the retail selection and F&B establishments accessible from the street-level platform at Golf Grand, you will appreciate the neighborhood's design, which features an abundance of green open space. Indulge in the Dubai Hills Estate's plethora of cafés, eateries, and retail options that provide an active urban lifestyle, mere steps from the Dubai Hills Mall and Central Park.