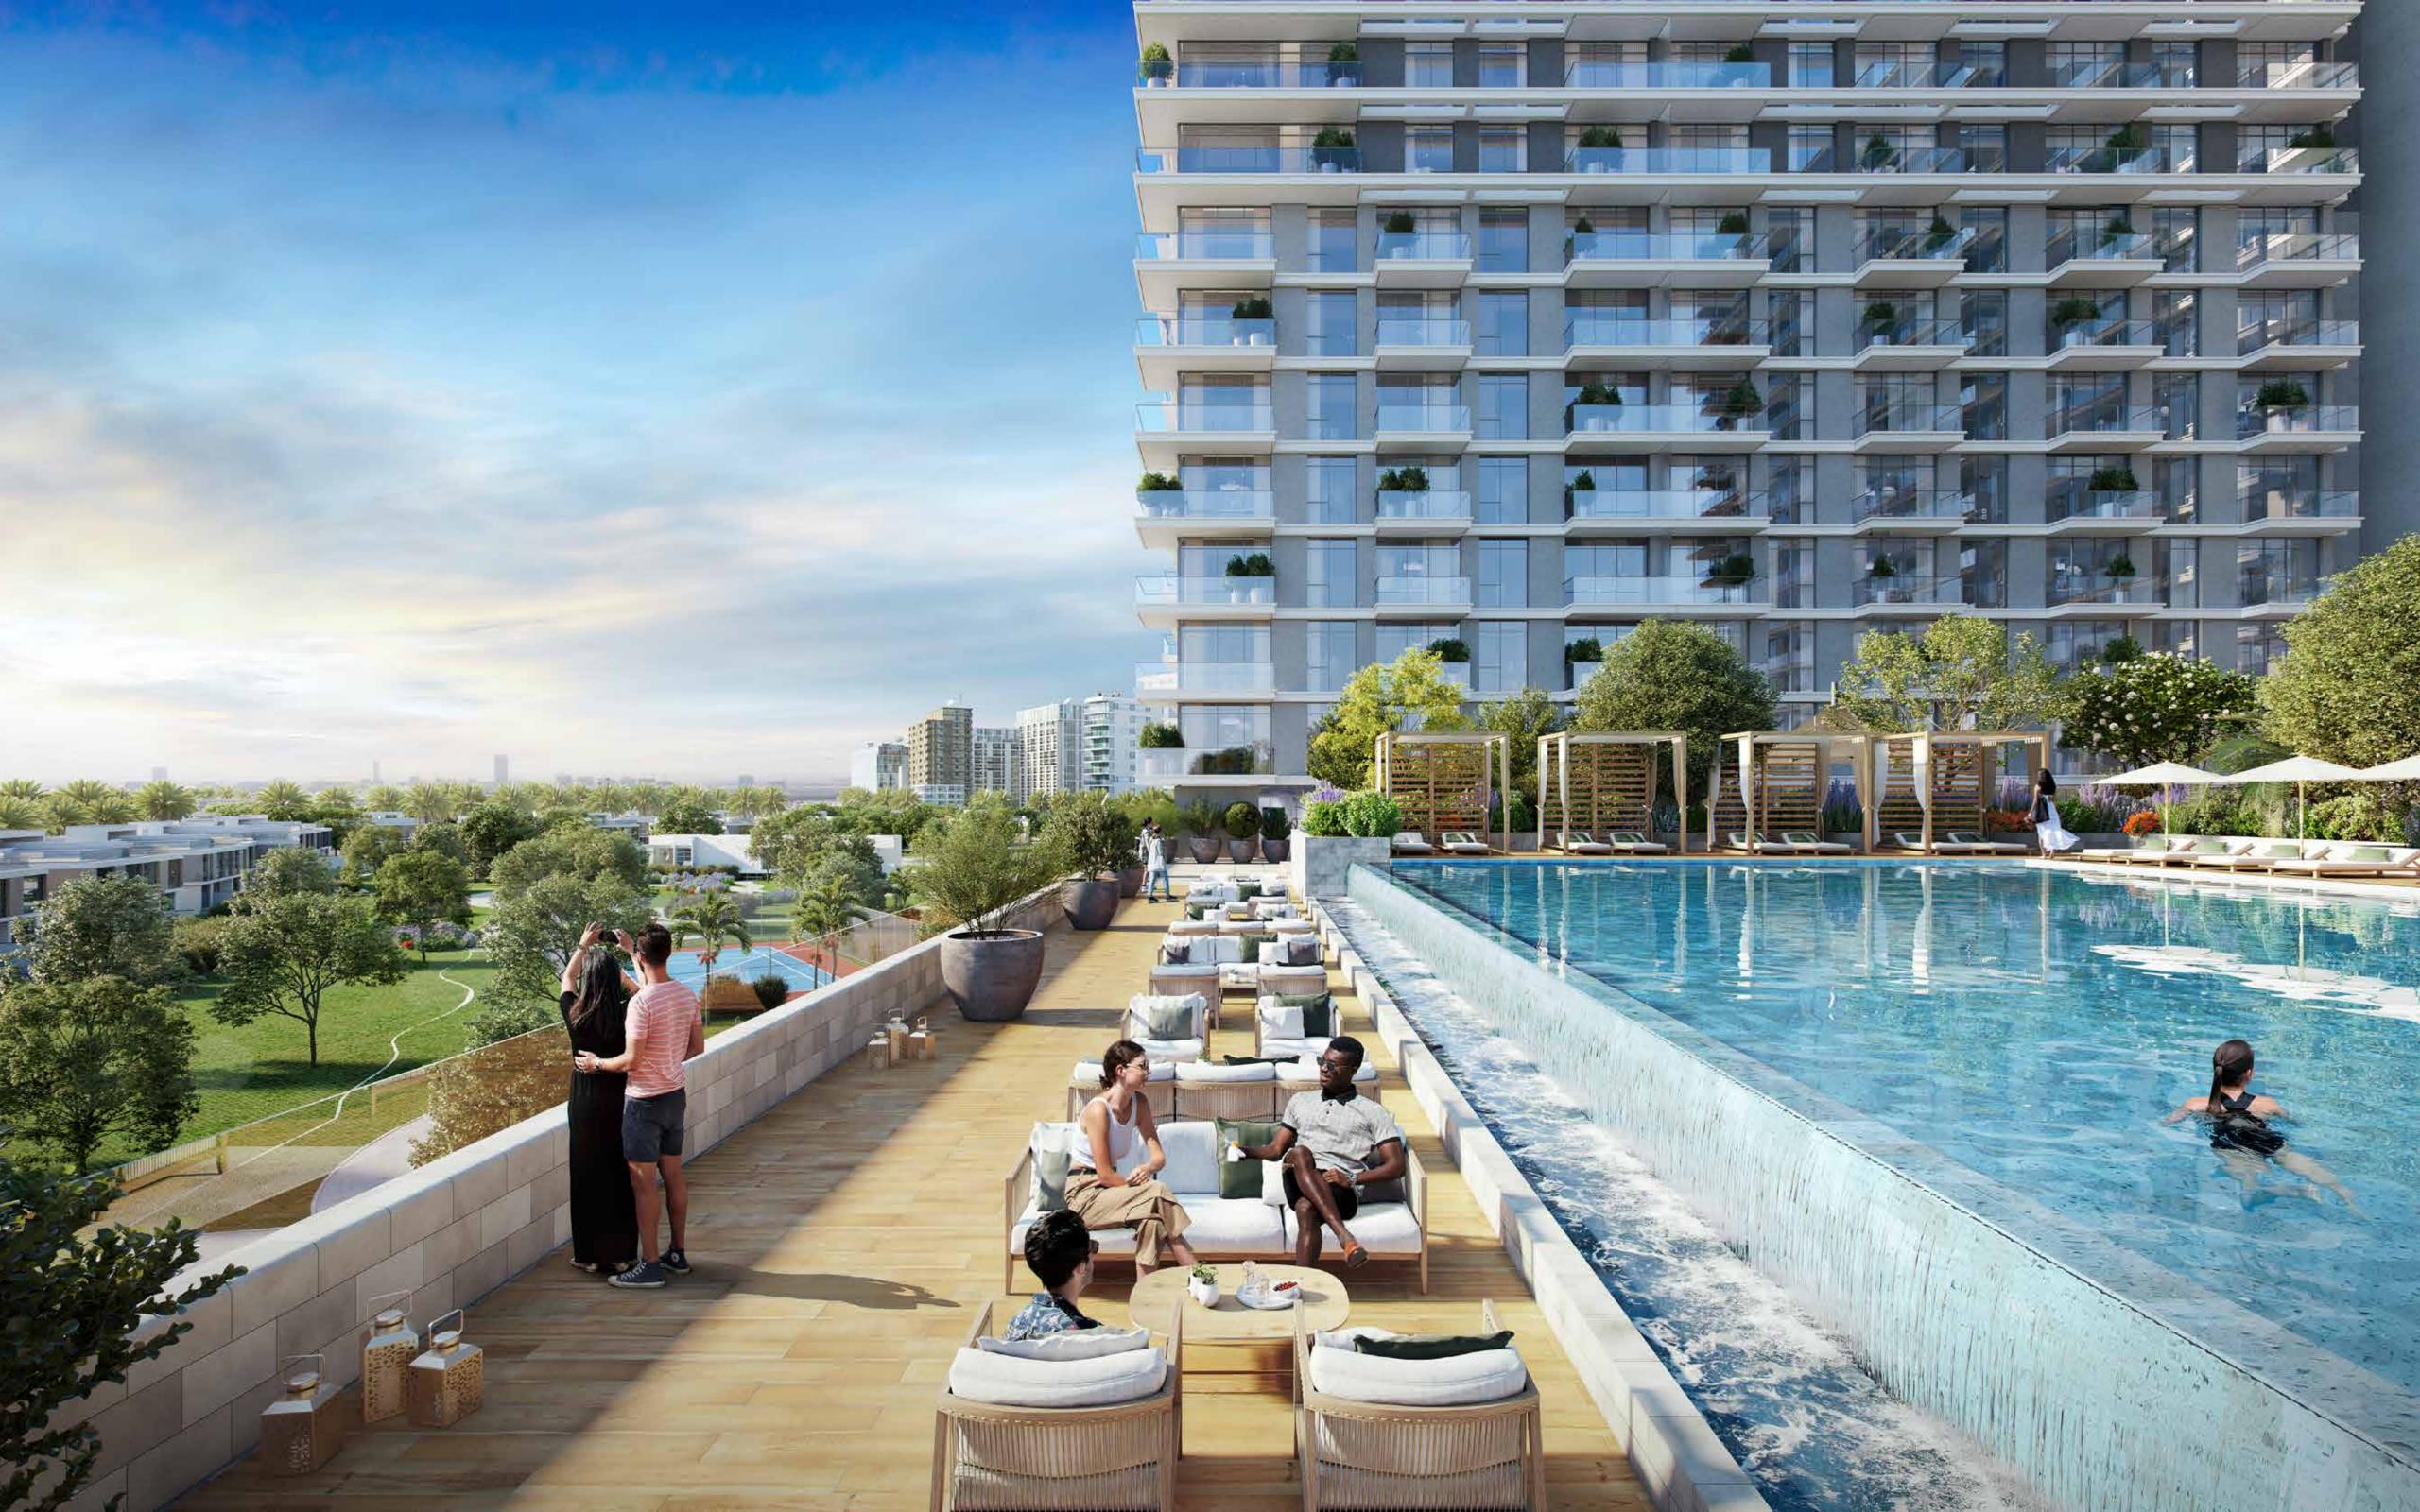

### Grand pleasures

The sense of arrival at Golf Grand is unlike any other neighbourhood development. This expansive golf courseside haven welcomes all guests to indulge in its facilities, comprising a luxurious lobby with classic contemporary interiors, a stylish residents lounge, and a state-of-the-art elevated podium.

Infinity Pool & Pool Deck

B

Landscaped

Podium Deck

Children's Play Area

Multi-function room

Outdoor Lawn Area

Fitness Centre

# Soak in new perspectives

An outdoor lawn events and BBQ area provides a perfect setting for small social gatherings. In this warm and inviting setting, not only can you unwind, but you can also take in the spectacular scenery all around you, or you can lie back and enjoy the night sky under the moonlight. Expertly designed for lifestyle needs and desires, Golf Grand is poised to provide exceptional experiences for you and your family.