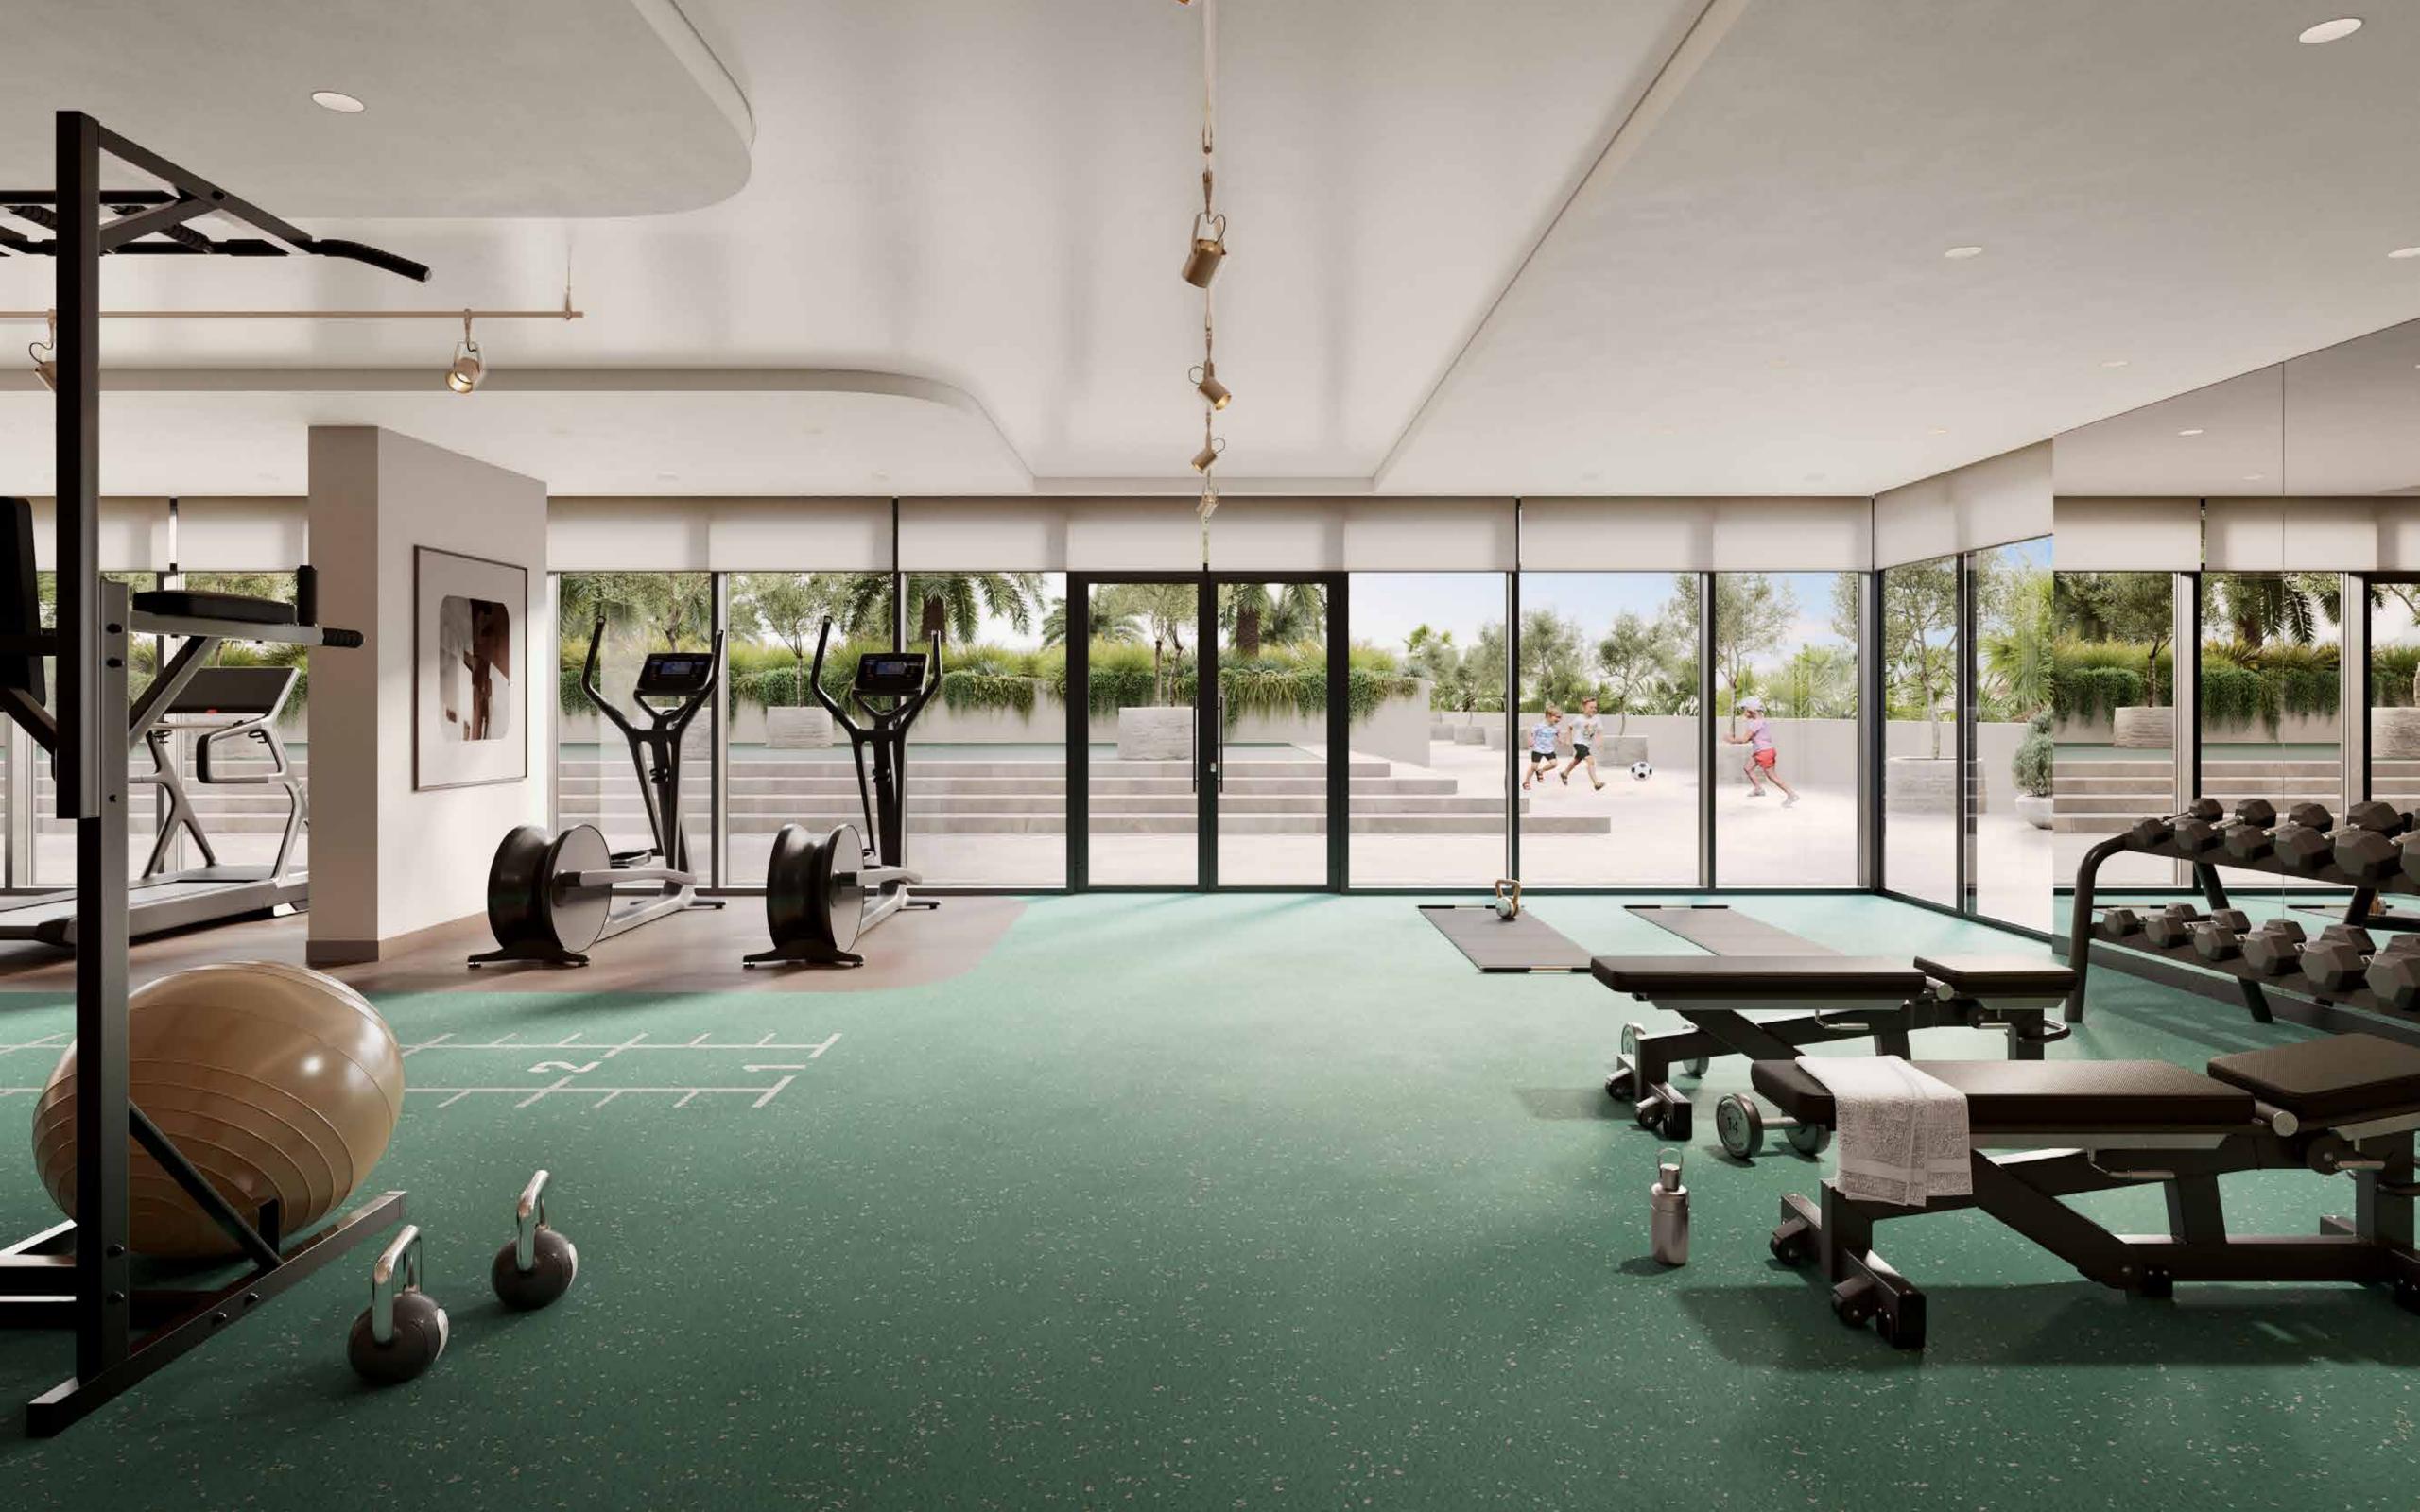

### Grand pleasures

The sense of arrival at Golf Grand is unlike any other neighbourhood development. This expansive golf courseside haven welcomes all guests to indulge in its facilities, comprising a luxurious lobby with classic contemporary interiors, a stylish residents lounge, and a state-of-the-art elevated podium.

Infinity Pool & Pool Deck

B

Landscaped

Podium Deck

Children's Play Area

Multi-function room

Outdoor Lawn Area

Fitness Centre