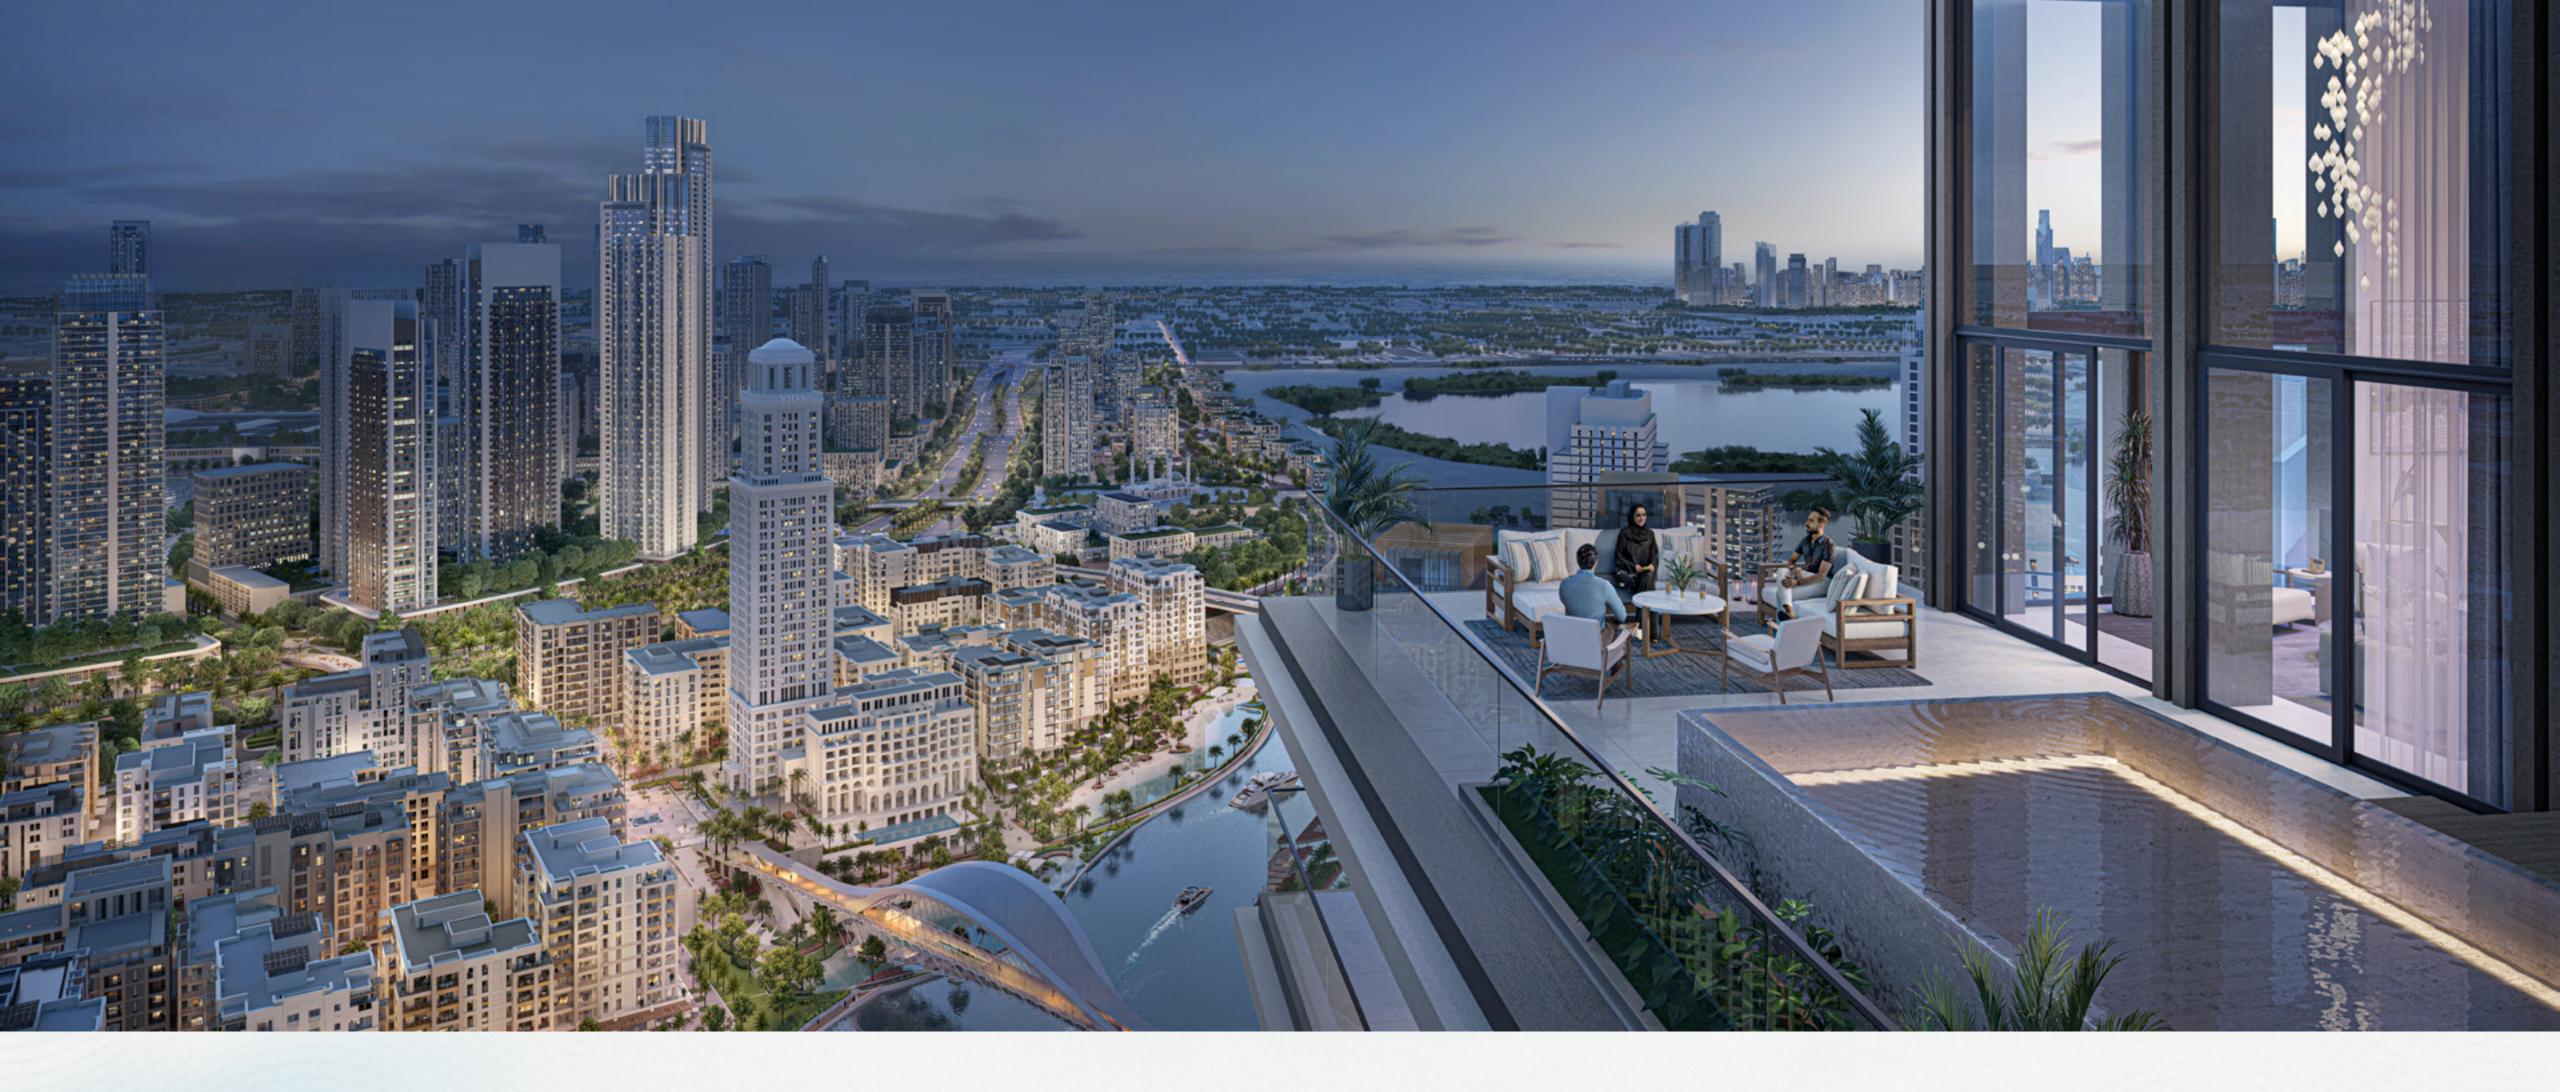

Sparkling Inifinity Pool

Residents will also enjoy the sparkling infinity pool blending into the blue of the sky, viewing decks strategically situated to enjoy the best views Dubai Creek Harbour has to offer, a kids' pool with a shaded play area and innovative features.

### The Viewing Point

Take in some of the city's most spectacular sights at The Viewing Point at Dubai Creek Harbour. The 11.65m tall and 70-metre long structure spans out over Dubai Creek, with a 26m cantilever projecting out over the water. The walkway offers unobstructed views of the Dubai Creek and surrounding areas, and unique vistas of Downtown Dubai's incredible skyline and back inland towards the stylish Address Grand twin towers.