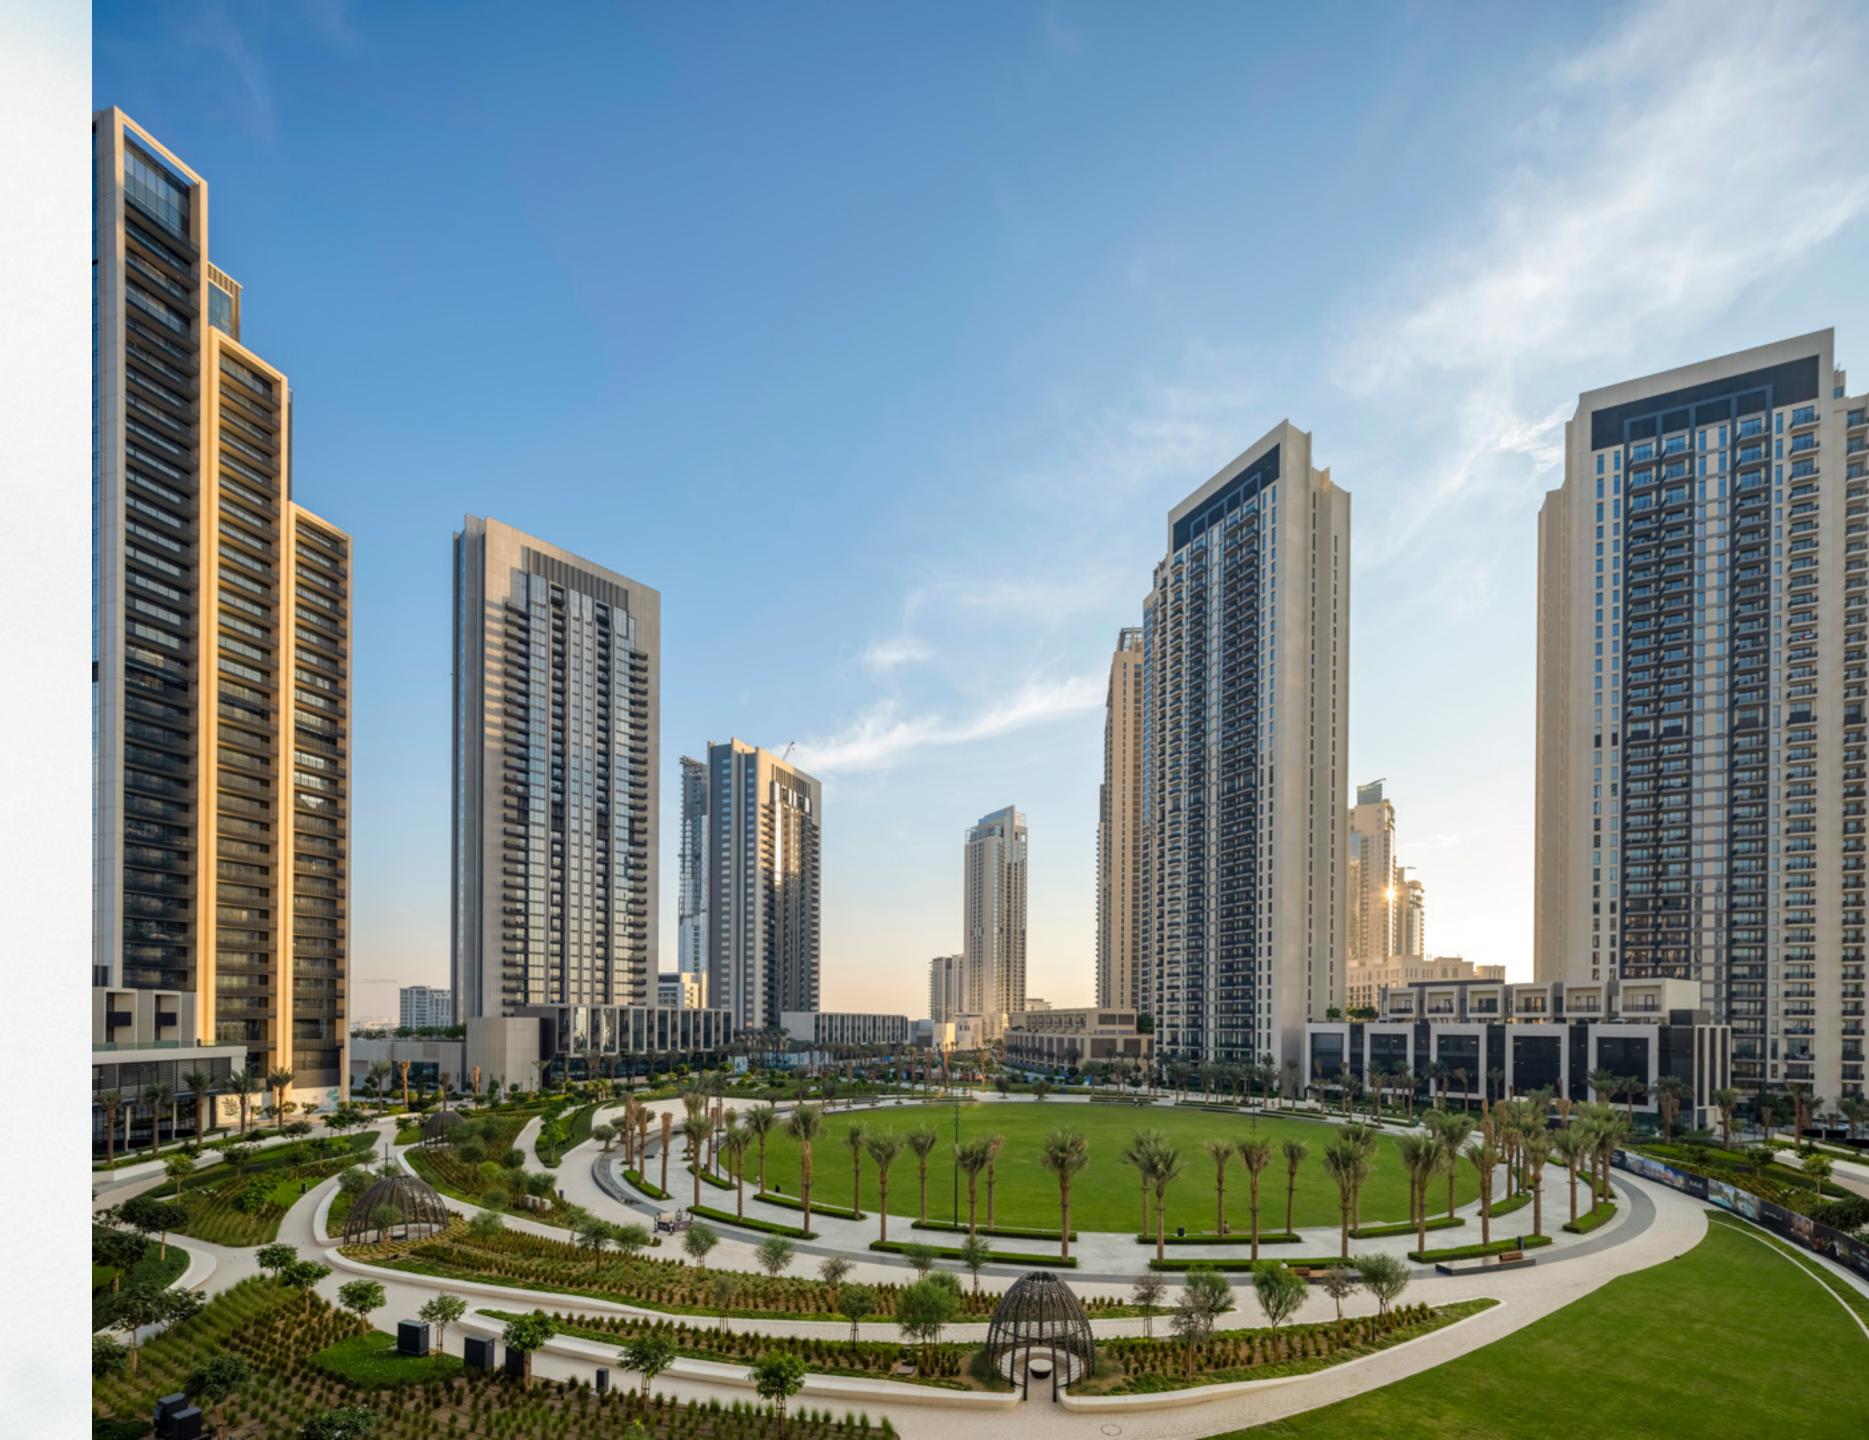

#### Dubai Creek Harbour

Dubai Creek Harbour is an ultramodern, stylish, and pedestrian-friendly neighbourhood that integrates with Dubai's sustainable urban character. Situated along the historic Dubai Creek, Dubai Creek Harbour consists of 7.4 million sqm of residential space and 500,000 sqm of parks & open spaces with a viable mix of retail, business, recreation, and community facilities, all within walking distance.

#### Creek Island

The Island District is a waterfront development that mixes upscale residences with enticing leisure and recreational amenities to create a world-class community. The district's green central park, stunning marina, yacht club, and five-star hotels will all be popular destinations for residents to enjoy the district's breathtaking views and memorable experiences.

## State-of-the-art Park at Your Doorstep

Located directly at their doorstep, residents of Creek Waters can enjoy an active lifestyle at Creekside Park, a pedestrian-friendly linear park boasting a variety of amenities, including playgrounds, fitness centres, sculpture parks, multi-use sports courts, open lawns, and even an amphitheatre. The park has been tastefully manicured, with plenty of trees and plants, as well as shaded paths and a vibrant design that runs in parallel to the promenade's winding route.