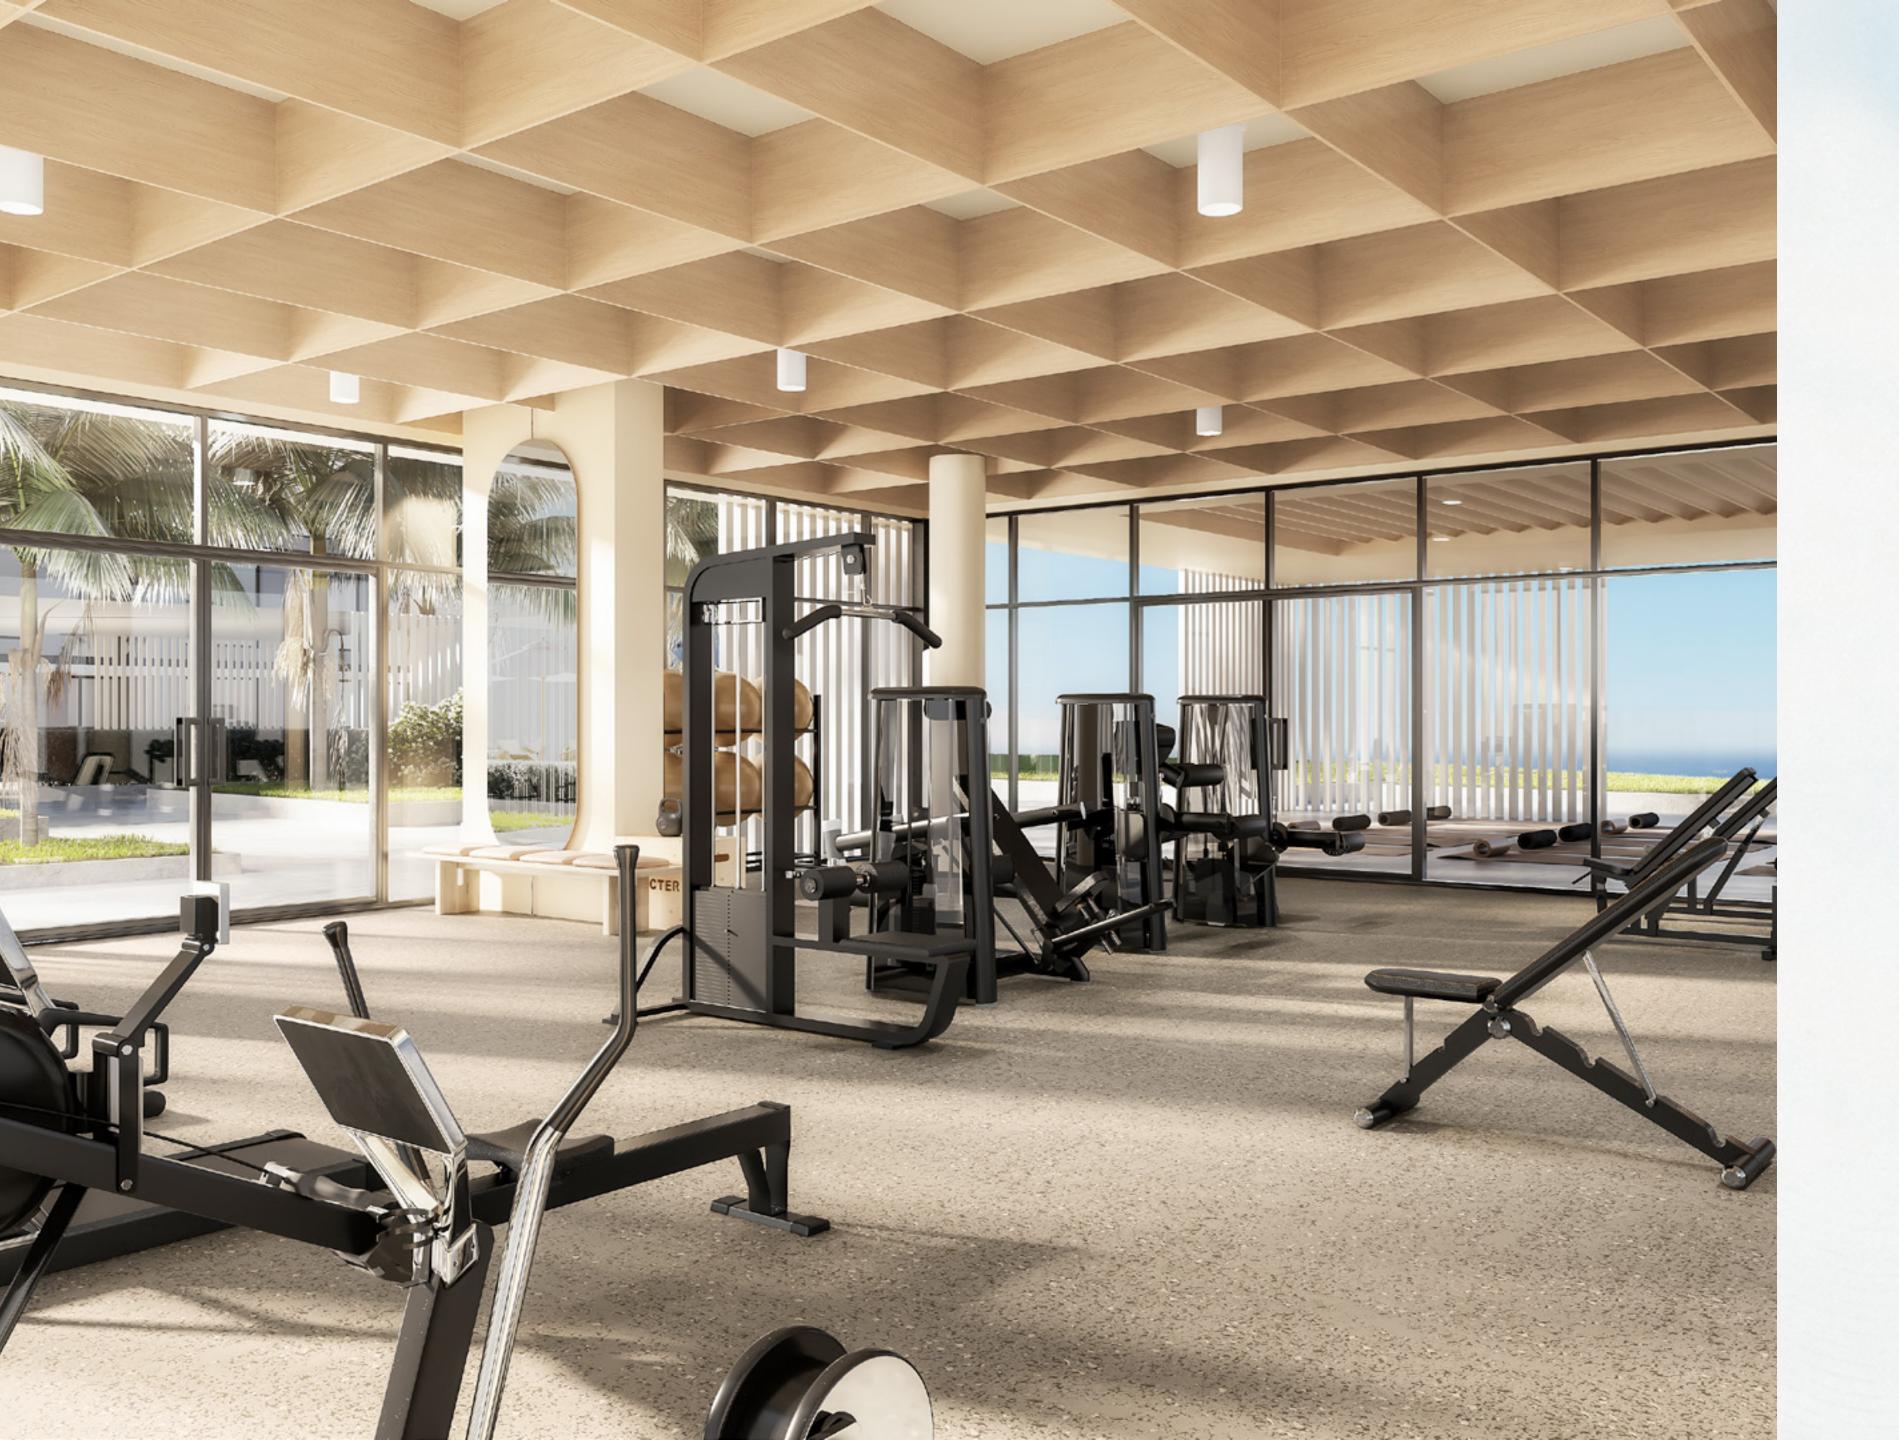

### Fully-Equipped Gym

The fully-equipped gym, located in a separate pavilion, opening up to an outdoor yoga deck, is a great addition to the overall fitness and recreation experience.