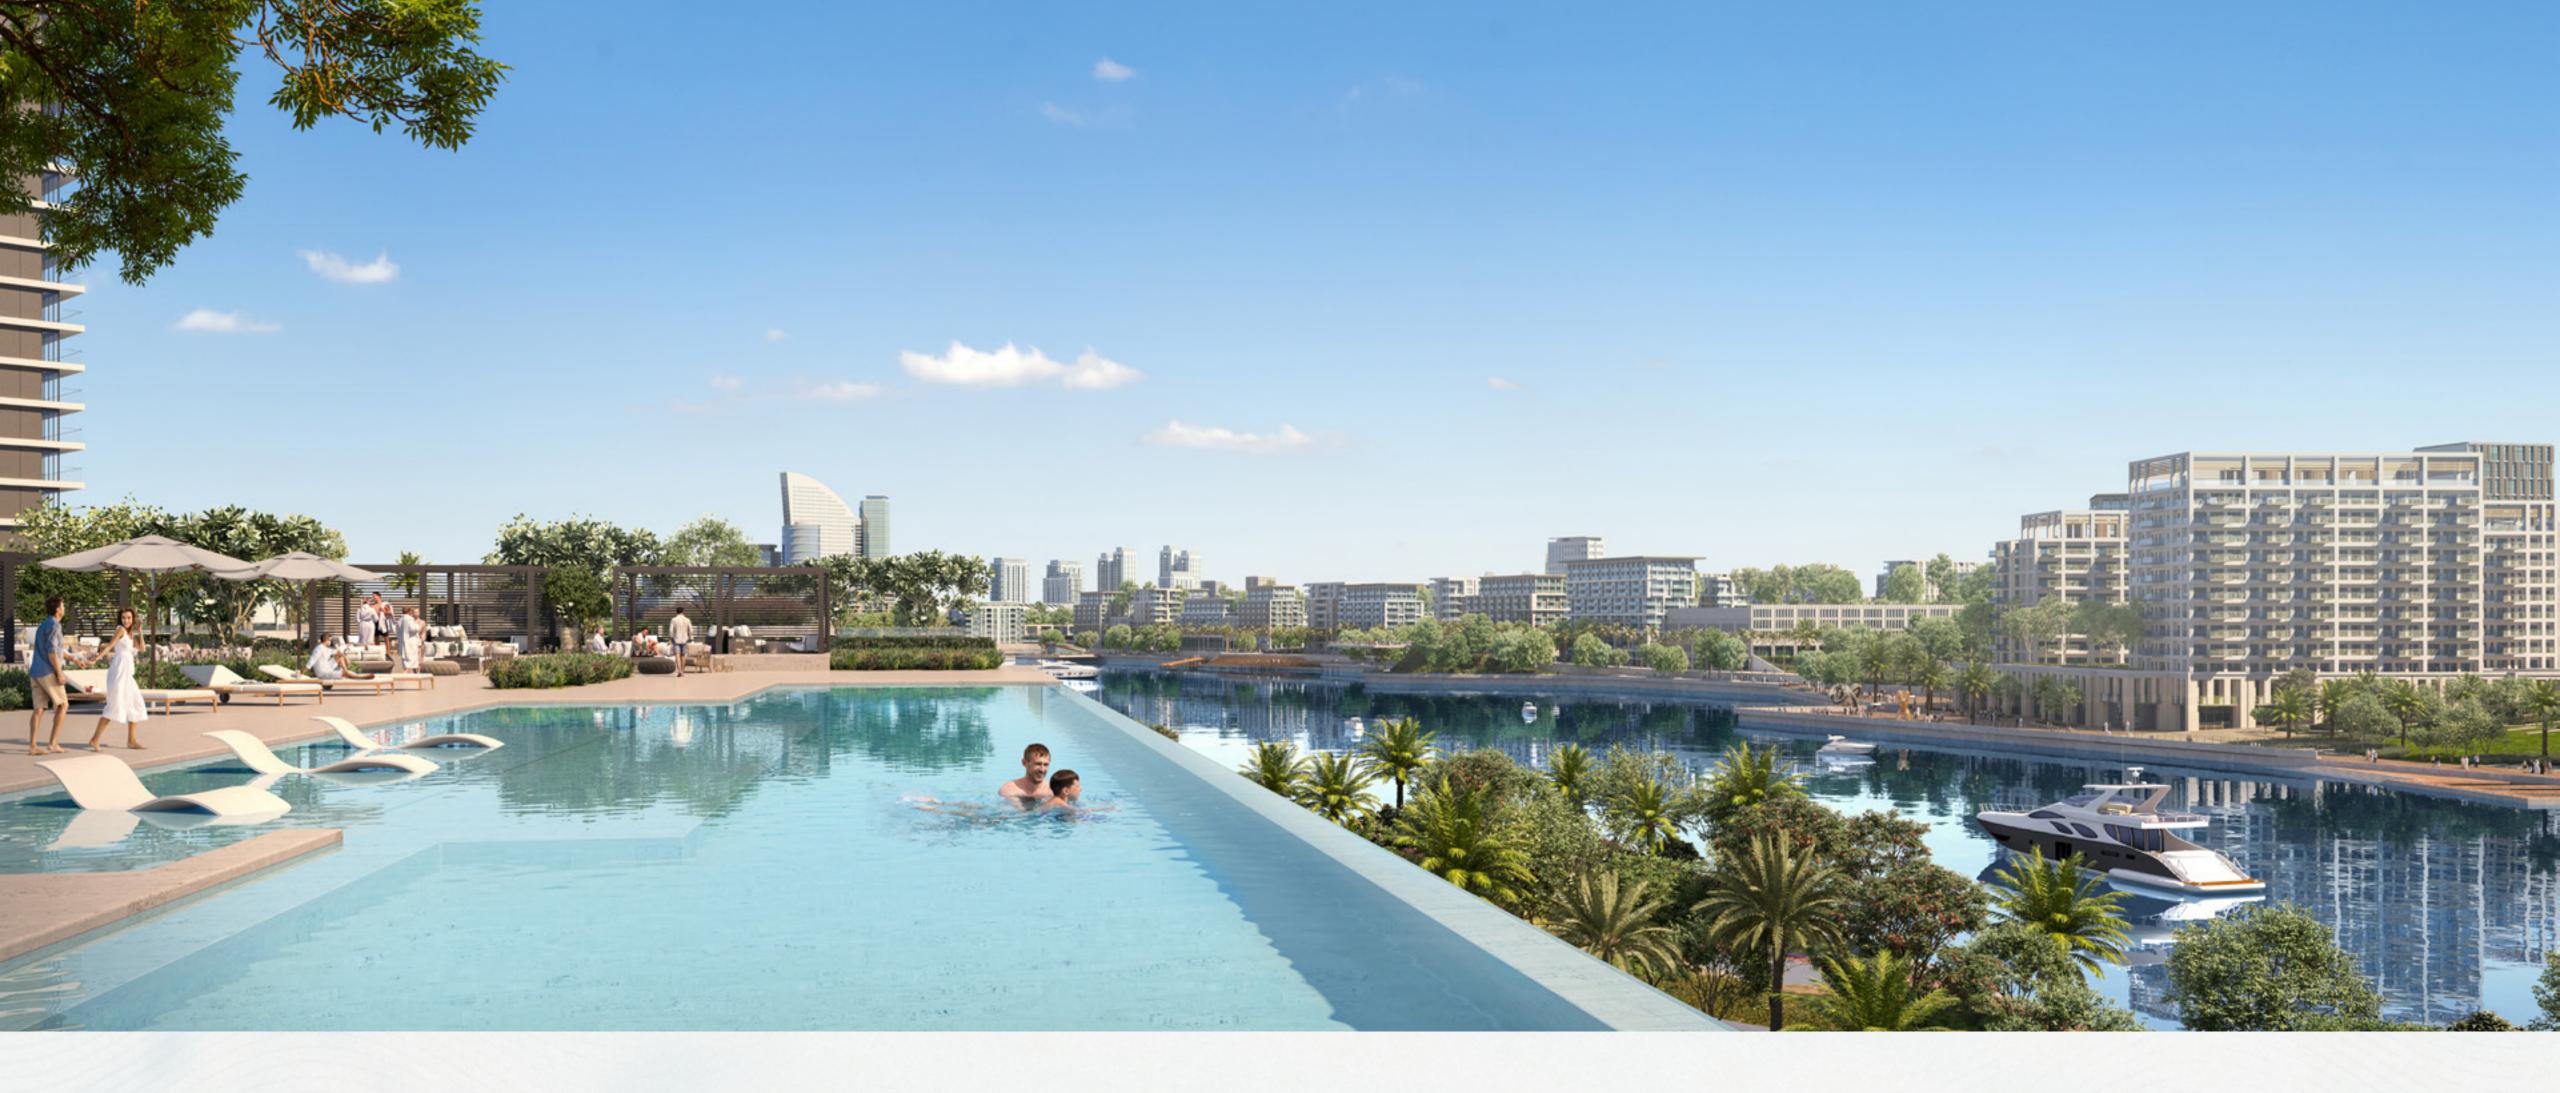

## State-of-the-art Park at Your Doorstep

Located directly at their doorstep, residents of Creek Waters can enjoy an active lifestyle at Creekside Park, a pedestrian-friendly linear park boasting a variety of amenities, including playgrounds, fitness centres, sculpture parks, multi-use sports courts, open lawns, and even an amphitheatre. The park has been tastefully manicured, with plenty of trees and plants, as well as shaded paths and a vibrant design that runs in parallel to the promenade's winding route.

Sparkling Inifinity Pool

Residents will also enjoy the sparkling infinity pool blending into the blue of the sky, viewing decks strategically situated to enjoy the best views Dubai Creek Harbour has to offer, a kids' pool with a shaded play area and innovative features.