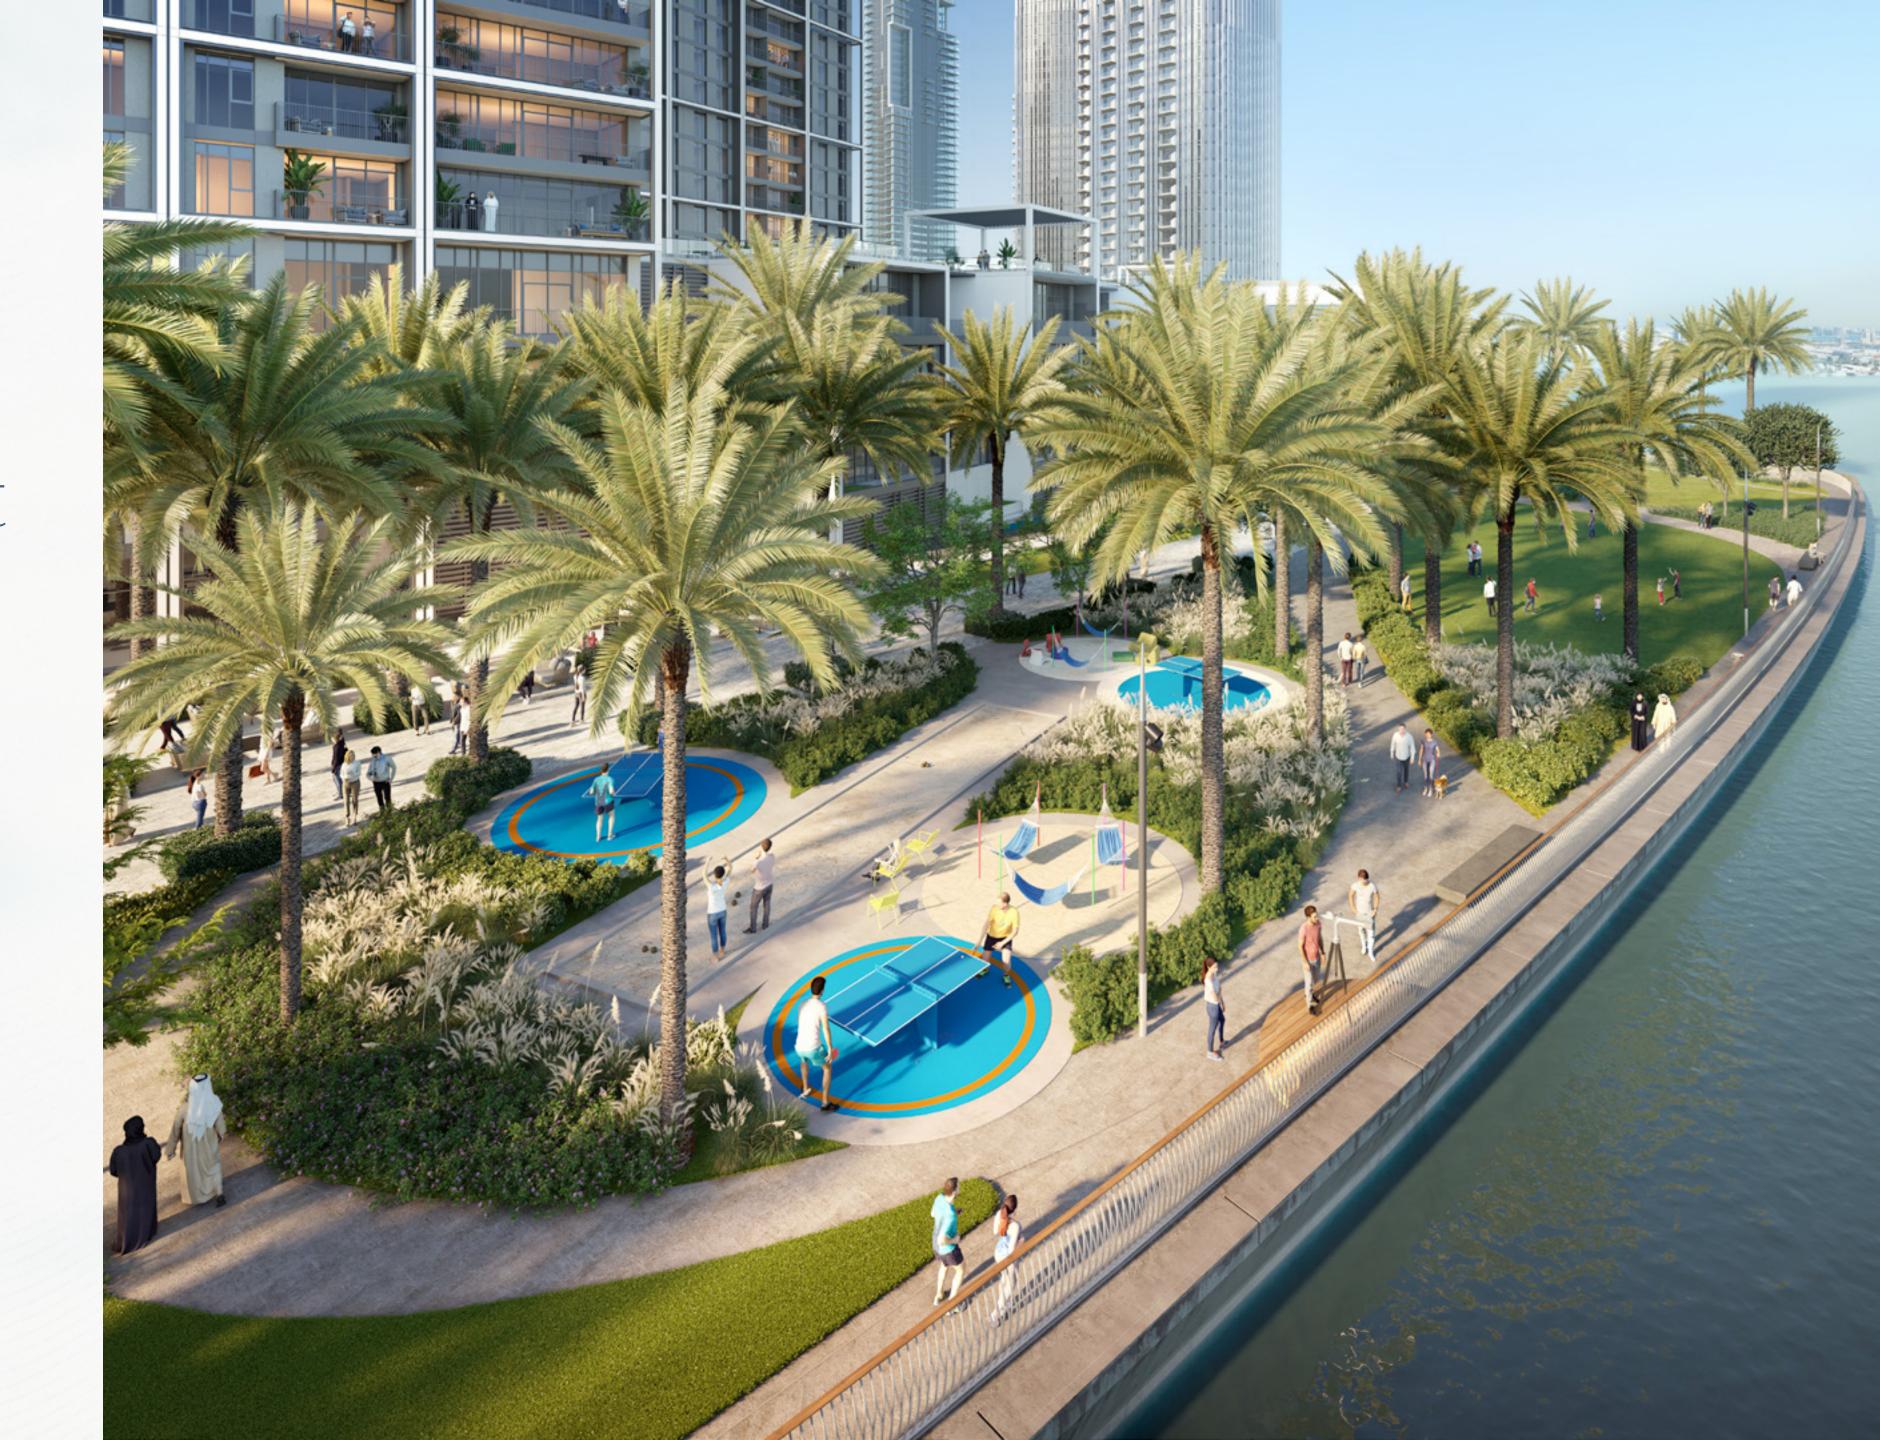

## State-of-the-art Park at Your Doorstep

Located directly at their doorstep, residents of Creek Waters can enjoy an active lifestyle at Creekside Park, a pedestrian-friendly linear park boasting a variety of amenities, including playgrounds, fitness centres, sculpture parks, multi-use sports courts, open lawns, and even an amphitheatre. The park has been tastefully manicured, with plenty of trees and plants, as well as shaded paths and a vibrant design that runs in parallel to the promenade's winding route.

#### Central Park

The heart of island living, Dubai Creek Harbour's Central Park offers residents a tranquil refuge to unwind, first-class amenities to enjoy, and wide-open spaces to discover. With a total area of six football fields, Dubai's Central Park is one of the largest parks in the emirate and offers a variety of activities for the whole family.

Kids' Play Area

Skating Areas

Lawn
Amphitheatre Lawn

Splash Pad Fitness Plaza

Dog Park