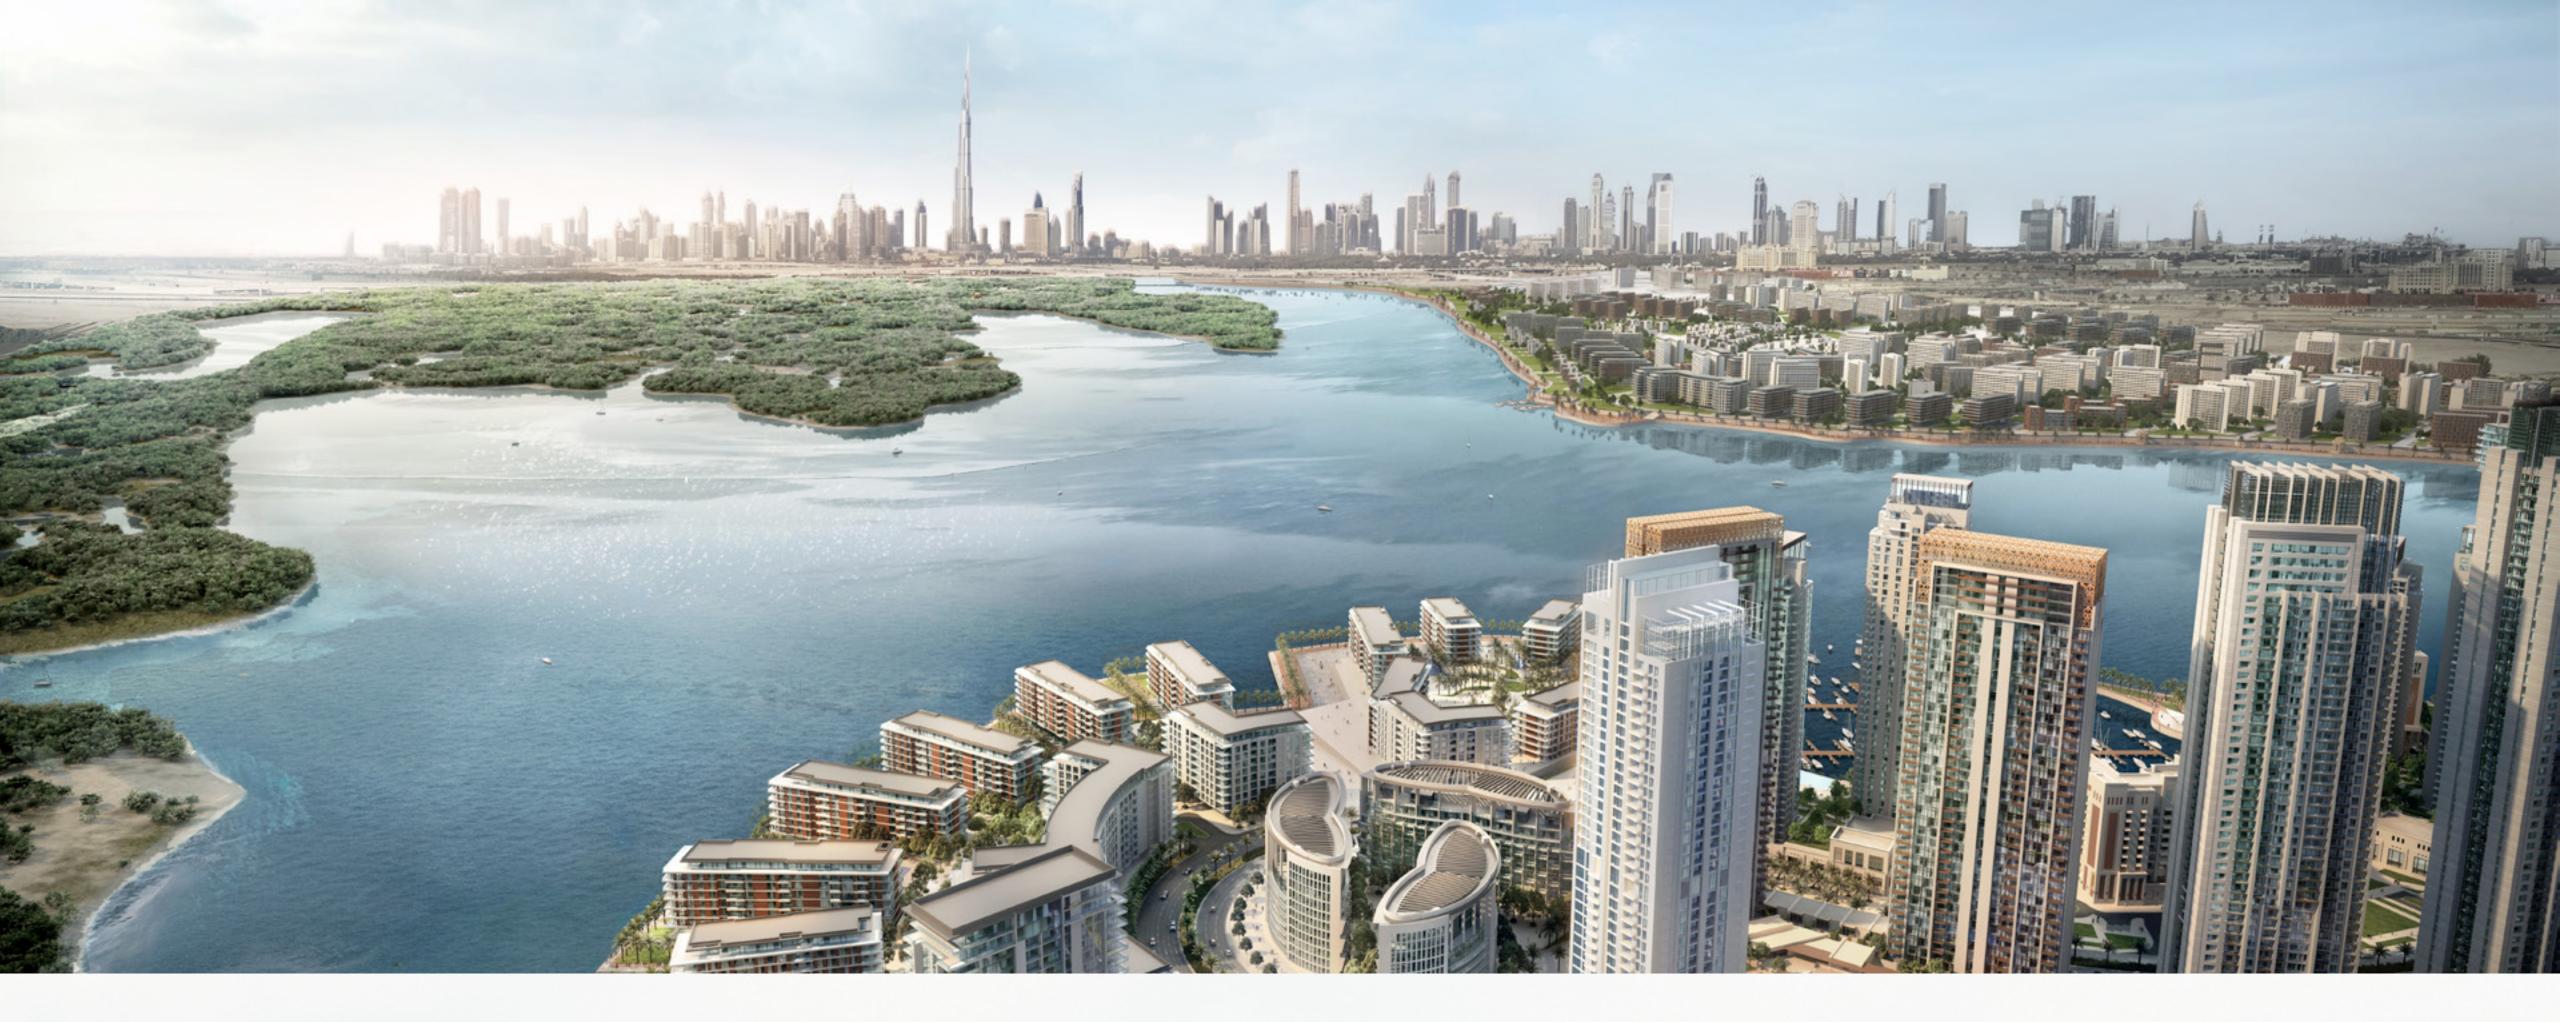

#### Dubai Creek Harbour

Dubai Creek Harbour is an ultramodern, stylish, and pedestrian-friendly neighbourhood that integrates with Dubai's sustainable urban character. Situated along the historic Dubai Creek, Dubai Creek Harbour consists of 7.4 million sqm of residential space and 500,000 sqm of parks & open spaces with a viable mix of retail, business, recreation, and community facilities, all within walking distance.

#### Creek Island

The Island District is a waterfront development that mixes upscale residences with enticing leisure and recreational amenities to create a world-class community. The district's green central park, stunning marina, yacht club, and five-star hotels will all be popular destinations for residents to enjoy the district's breathtaking views and memorable experiences.