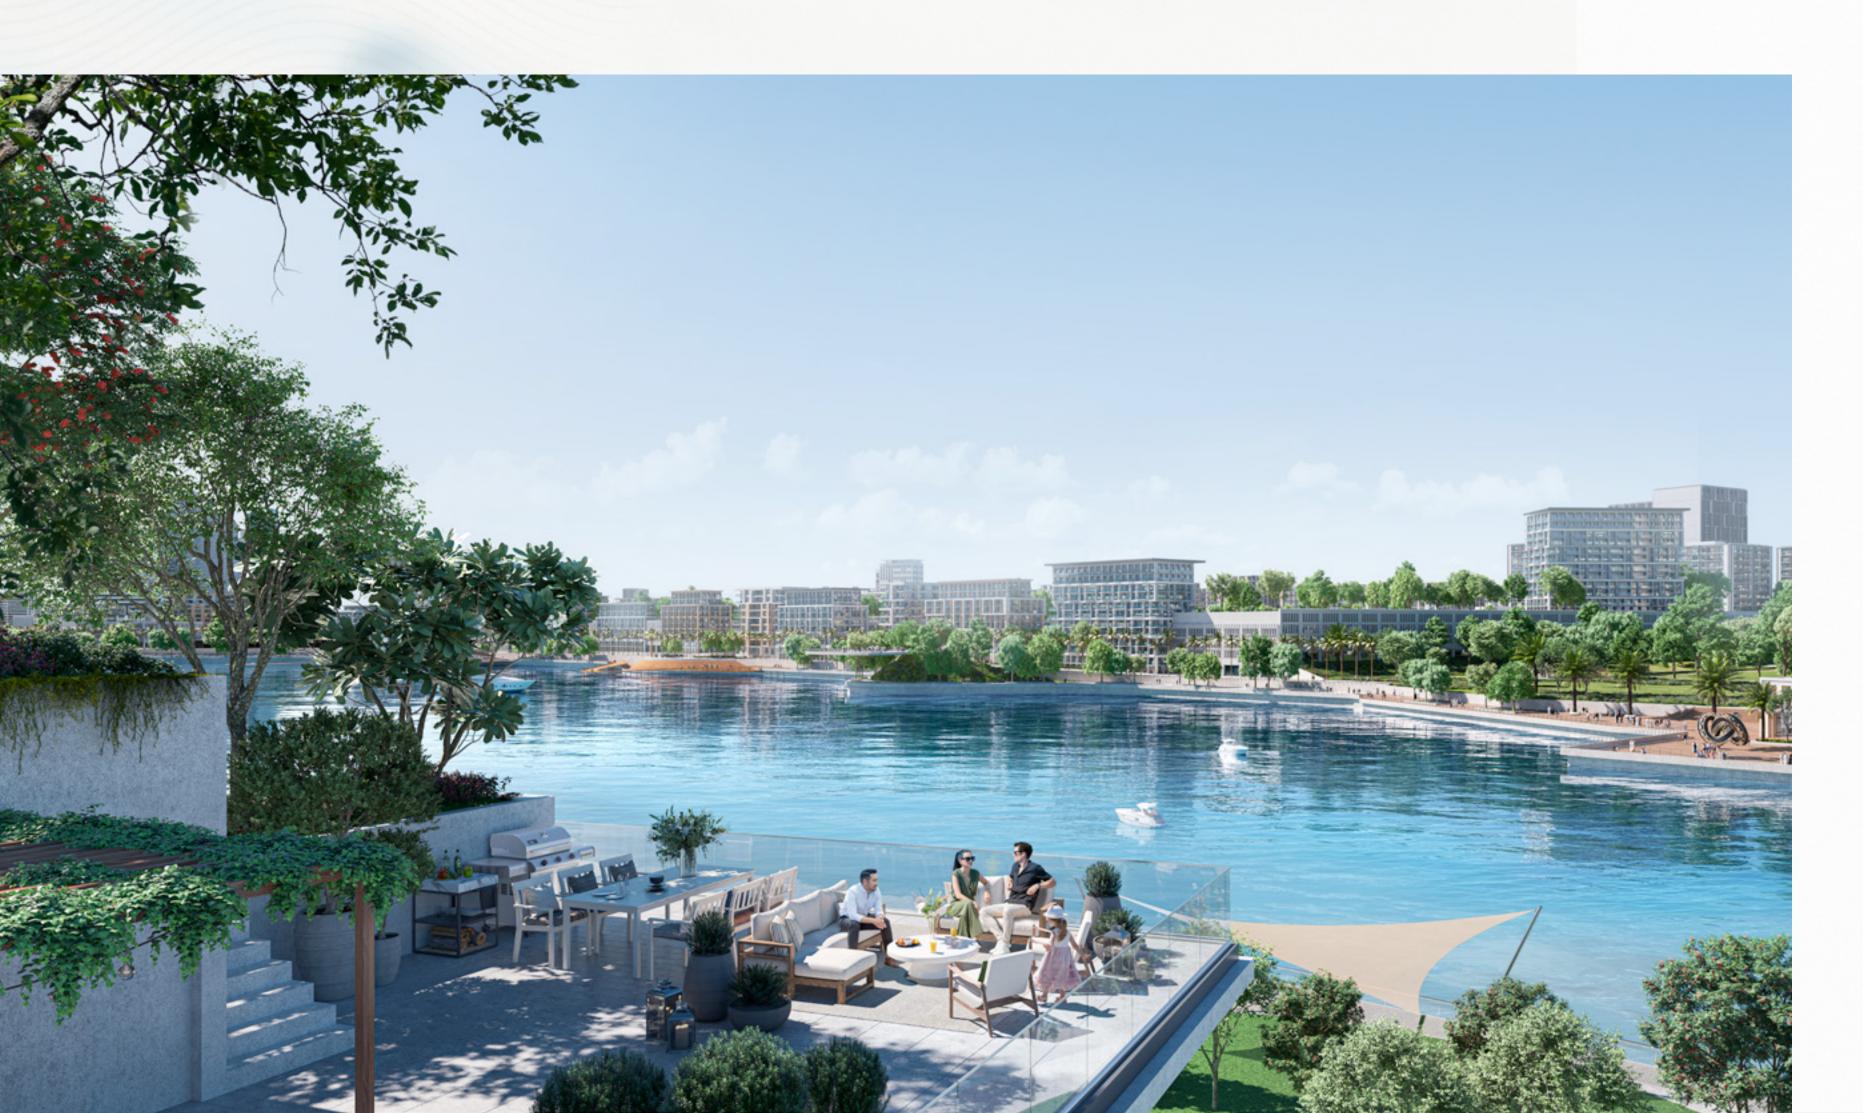

## State-of-the-art Park at Your Doorstep

Located directly at their doorstep, residents of Creek Waters can enjoy an active lifestyle at Creekside Park, a pedestrian-friendly linear park boasting a variety of amenities, including playgrounds, fitness centres, sculpture parks, multi-use sports courts, open lawns, and even an amphitheatre. The park has been tastefully manicured, with plenty of trees and plants, as well as shaded paths and a vibrant design that runs in parallel to the promenade's winding route.

Sparkling Inifinity Pool

Residents will also enjoy the sparkling infinity pool blending into the blue of the sky, viewing decks strategically situated to enjoy the best views Dubai Creek Harbour has to offer, a kids' pool with a shaded play area and innovative features.