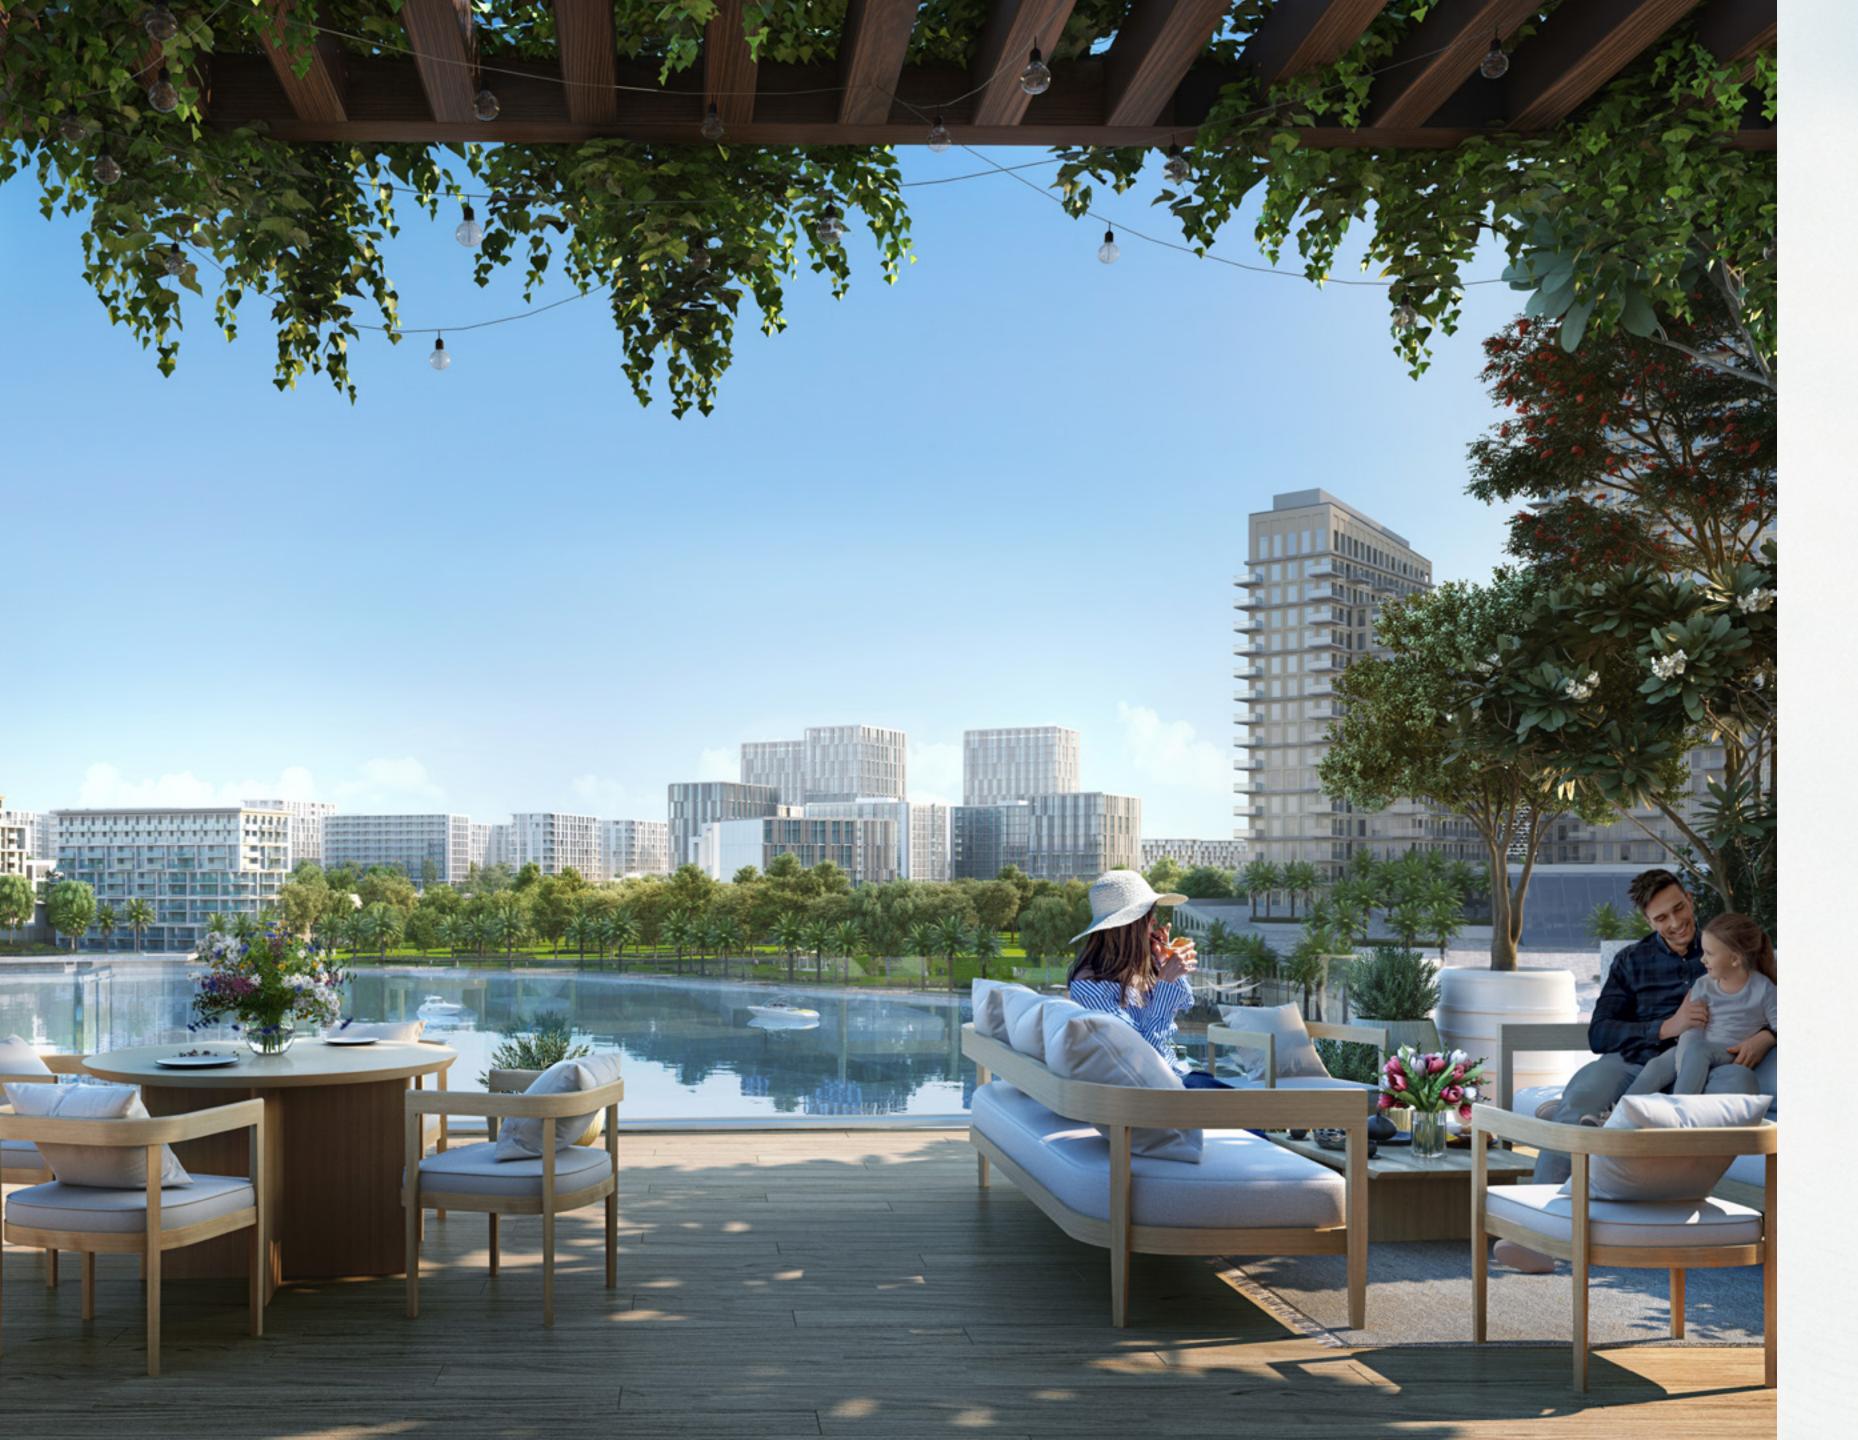

# A Sense of Prestige & Exclusivity

Specially designed to recreate the exclusivity and privacy of a private retreat, the landscaped amenities podium at Creek Waters hosts an array of amenities, experiences and different leisure, recreation and play areas. Here, the sense of prestige is unmistakable, and leisure is the order of the day.

## State-of-the-art Park at Your Doorstep

Located directly at their doorstep, residents of Creek Waters can enjoy an active lifestyle at Creekside Park, a pedestrian-friendly linear park boasting a variety of amenities, including playgrounds, fitness centres, sculpture parks, multi-use sports courts, open lawns, and even an amphitheatre. The park has been tastefully manicured, with plenty of trees and plants, as well as shaded paths and a vibrant design that runs in parallel to the promenade's winding route.