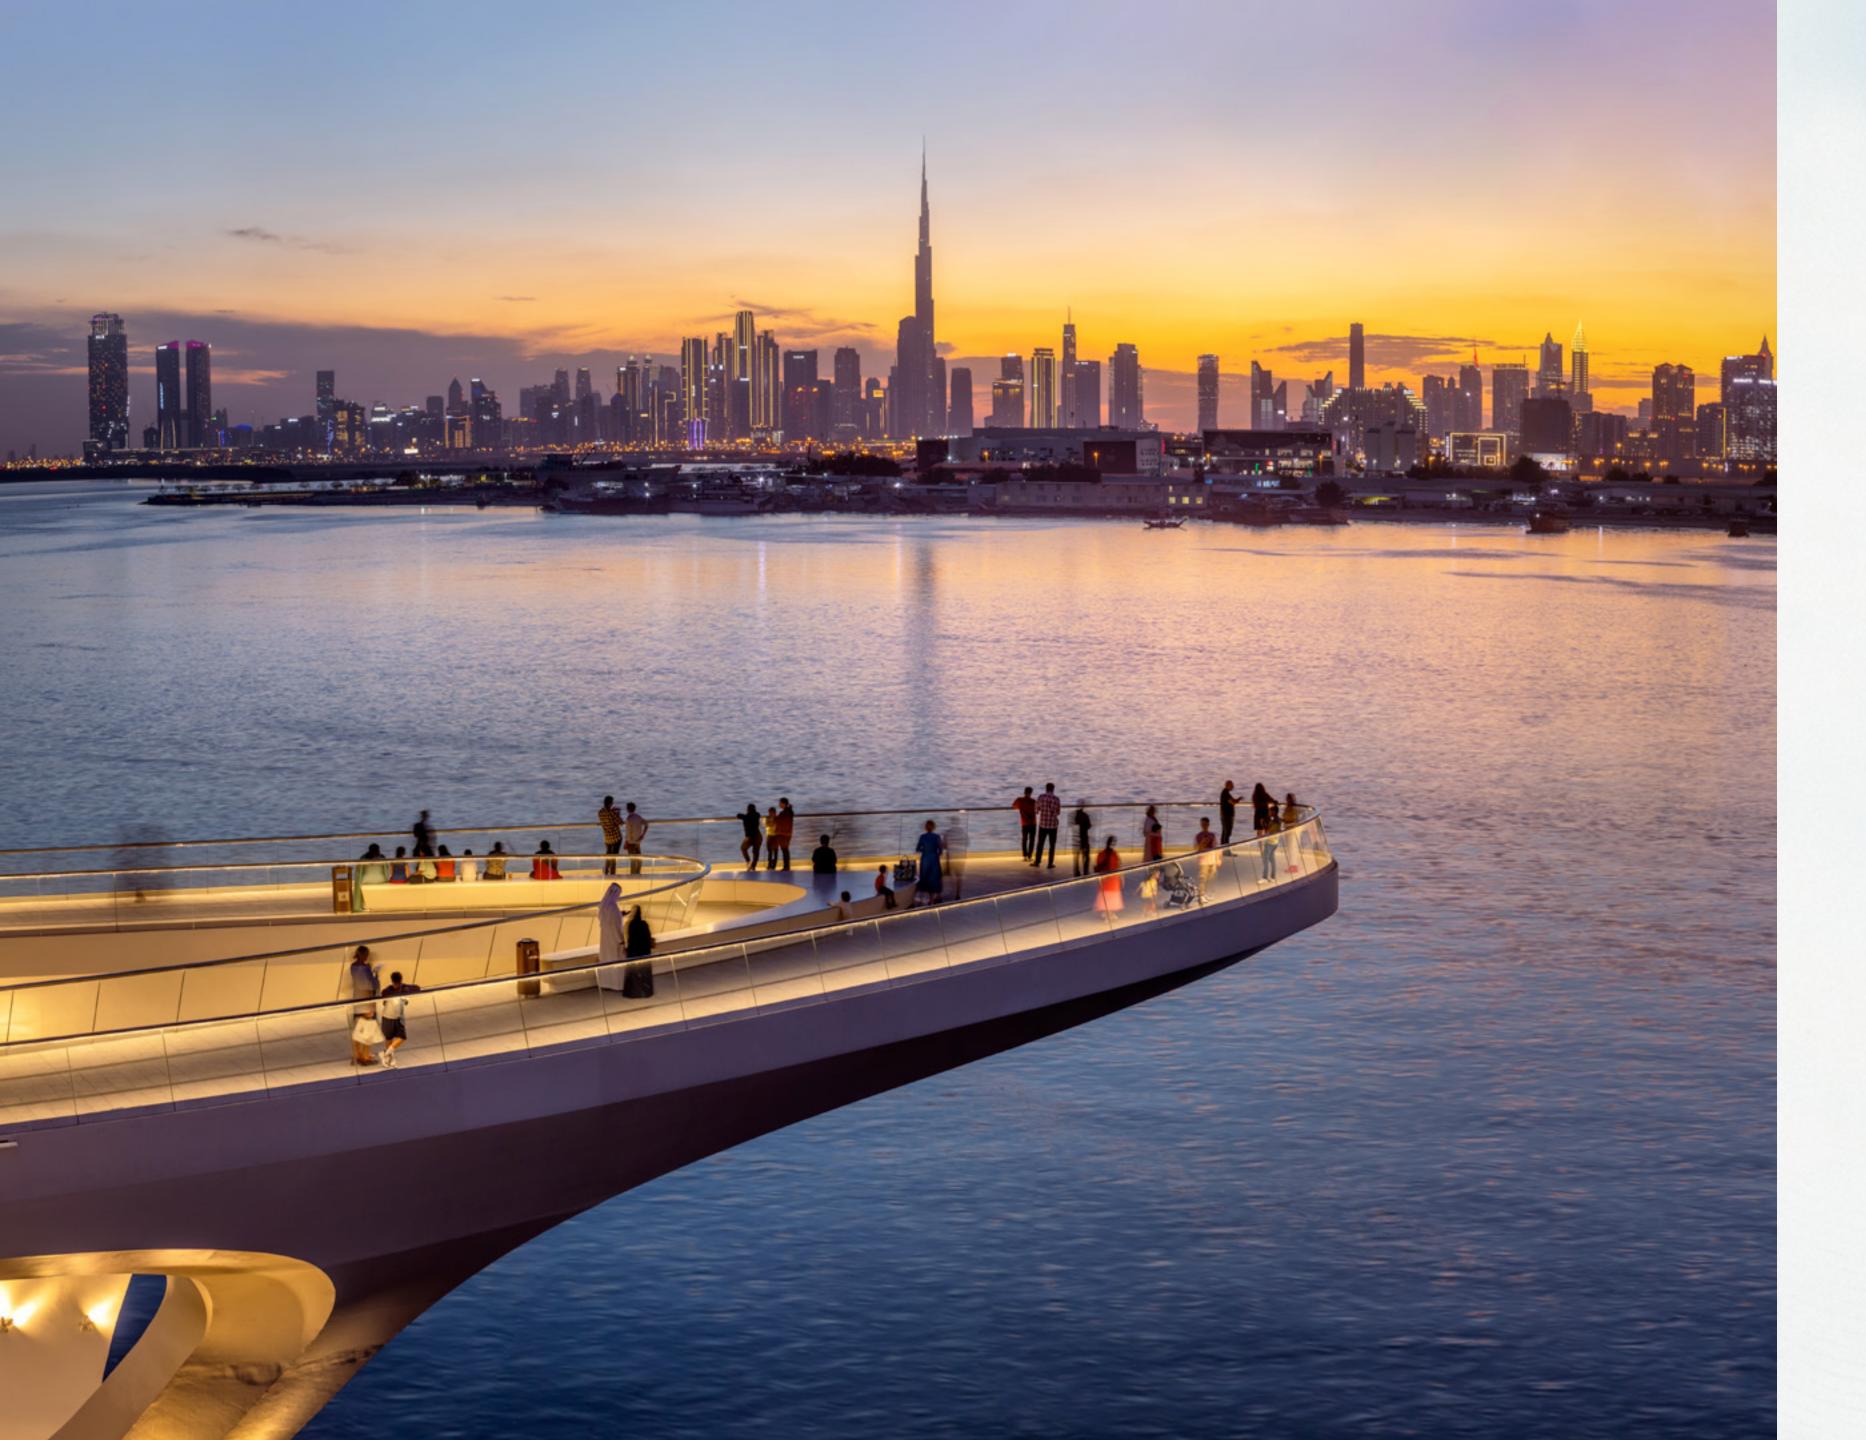

### The Viewing Point

Take in some of the city's most spectacular sights at The Viewing Point at Dubai Creek Harbour. The 11.65m tall and 70-metre long structure spans out over Dubai Creek, with a 26m cantilever projecting out over the water. The walkway offers unobstructed views of the Dubai Creek and surrounding areas, and unique vistas of Downtown Dubai's incredible skyline and back inland towards the stylish Address Grand twin towers.