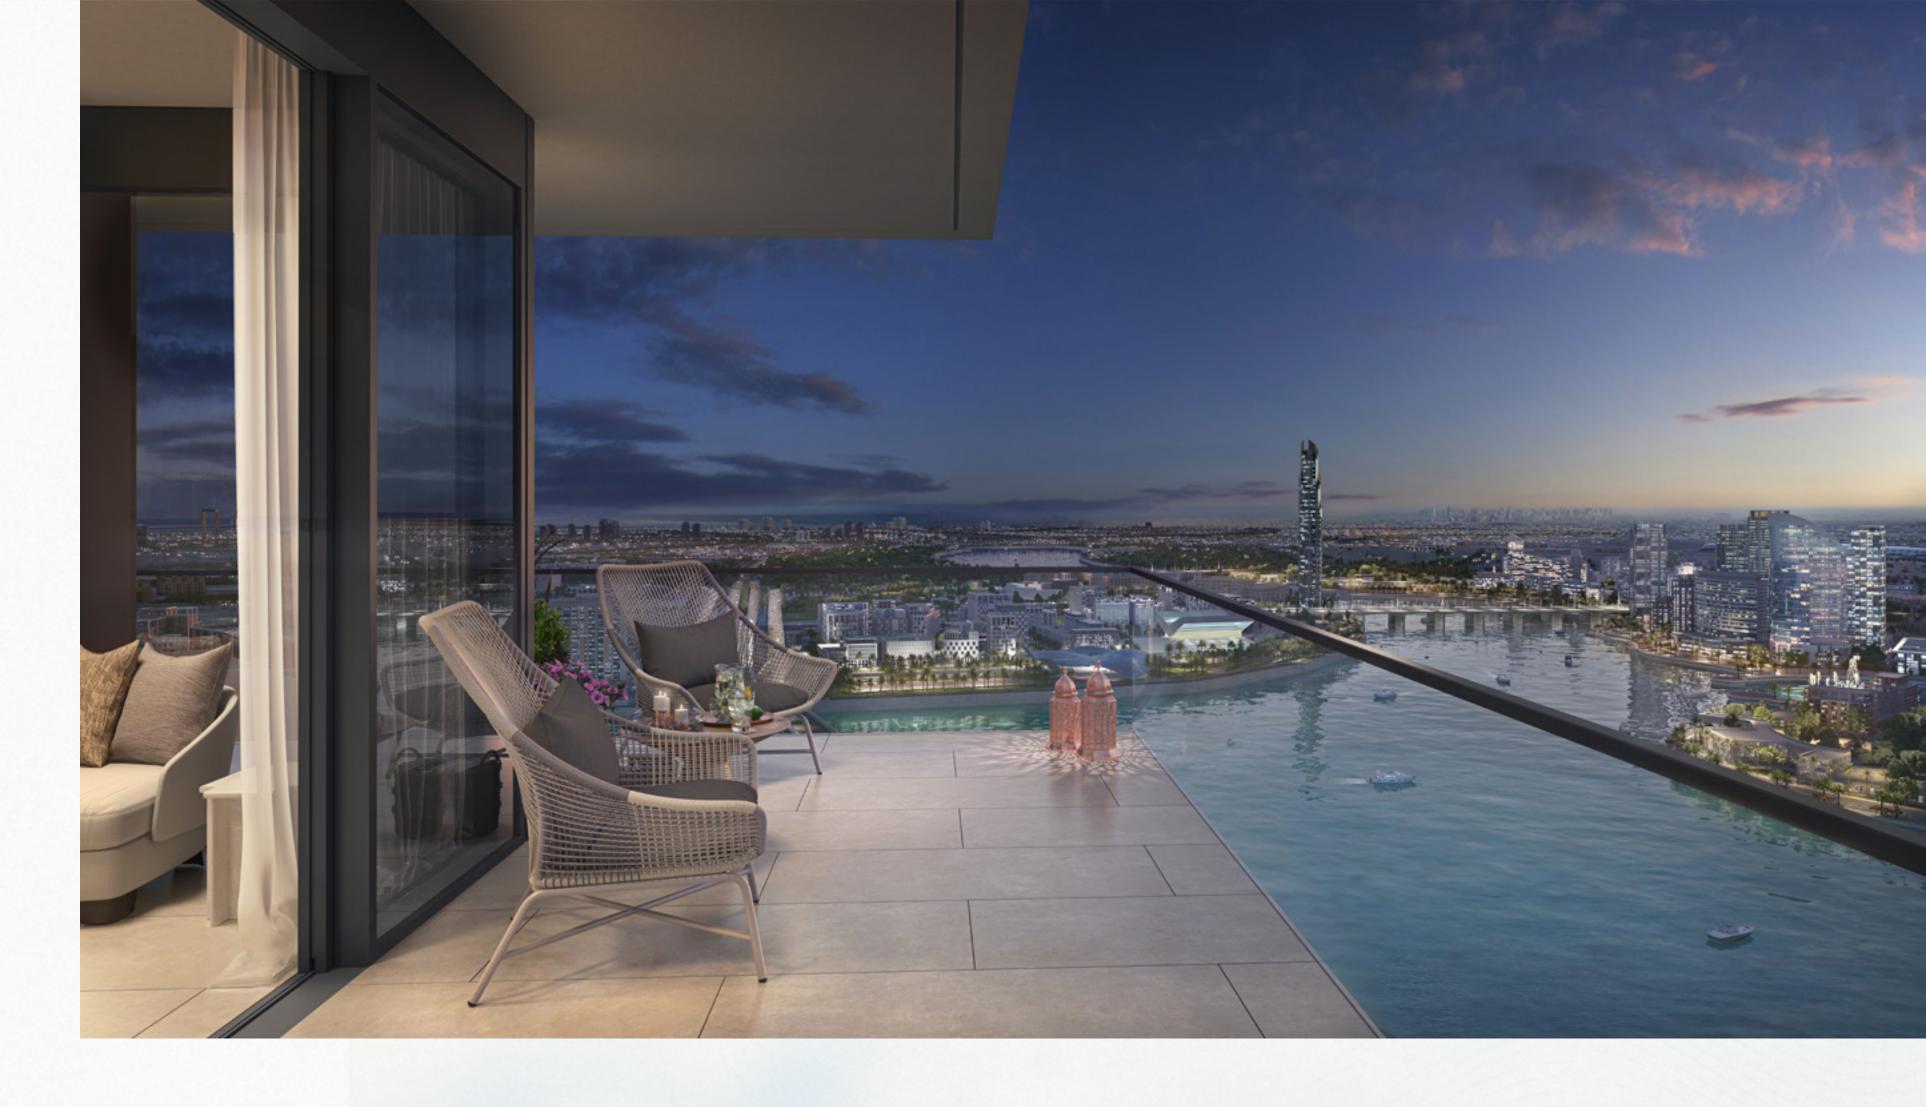

Sparkling Inifinity Pool

Residents will also enjoy the sparkling infinity pool blending into the blue of the sky, viewing decks strategically situated to enjoy the best views Dubai Creek Harbour has to offer, a kids' pool with a shaded play area and innovative features.

## State-of-the-art Park at Your Doorstep

Located directly at their doorstep, residents of Creek Waters can enjoy an active lifestyle at Creekside Park, a pedestrian-friendly linear park boasting a variety of amenities, including playgrounds, fitness centres, sculpture parks, multi-use sports courts, open lawns, and even an amphitheatre. The park has been tastefully manicured, with plenty of trees and plants, as well as shaded paths and a vibrant design that runs in parallel to the promenade's winding route.