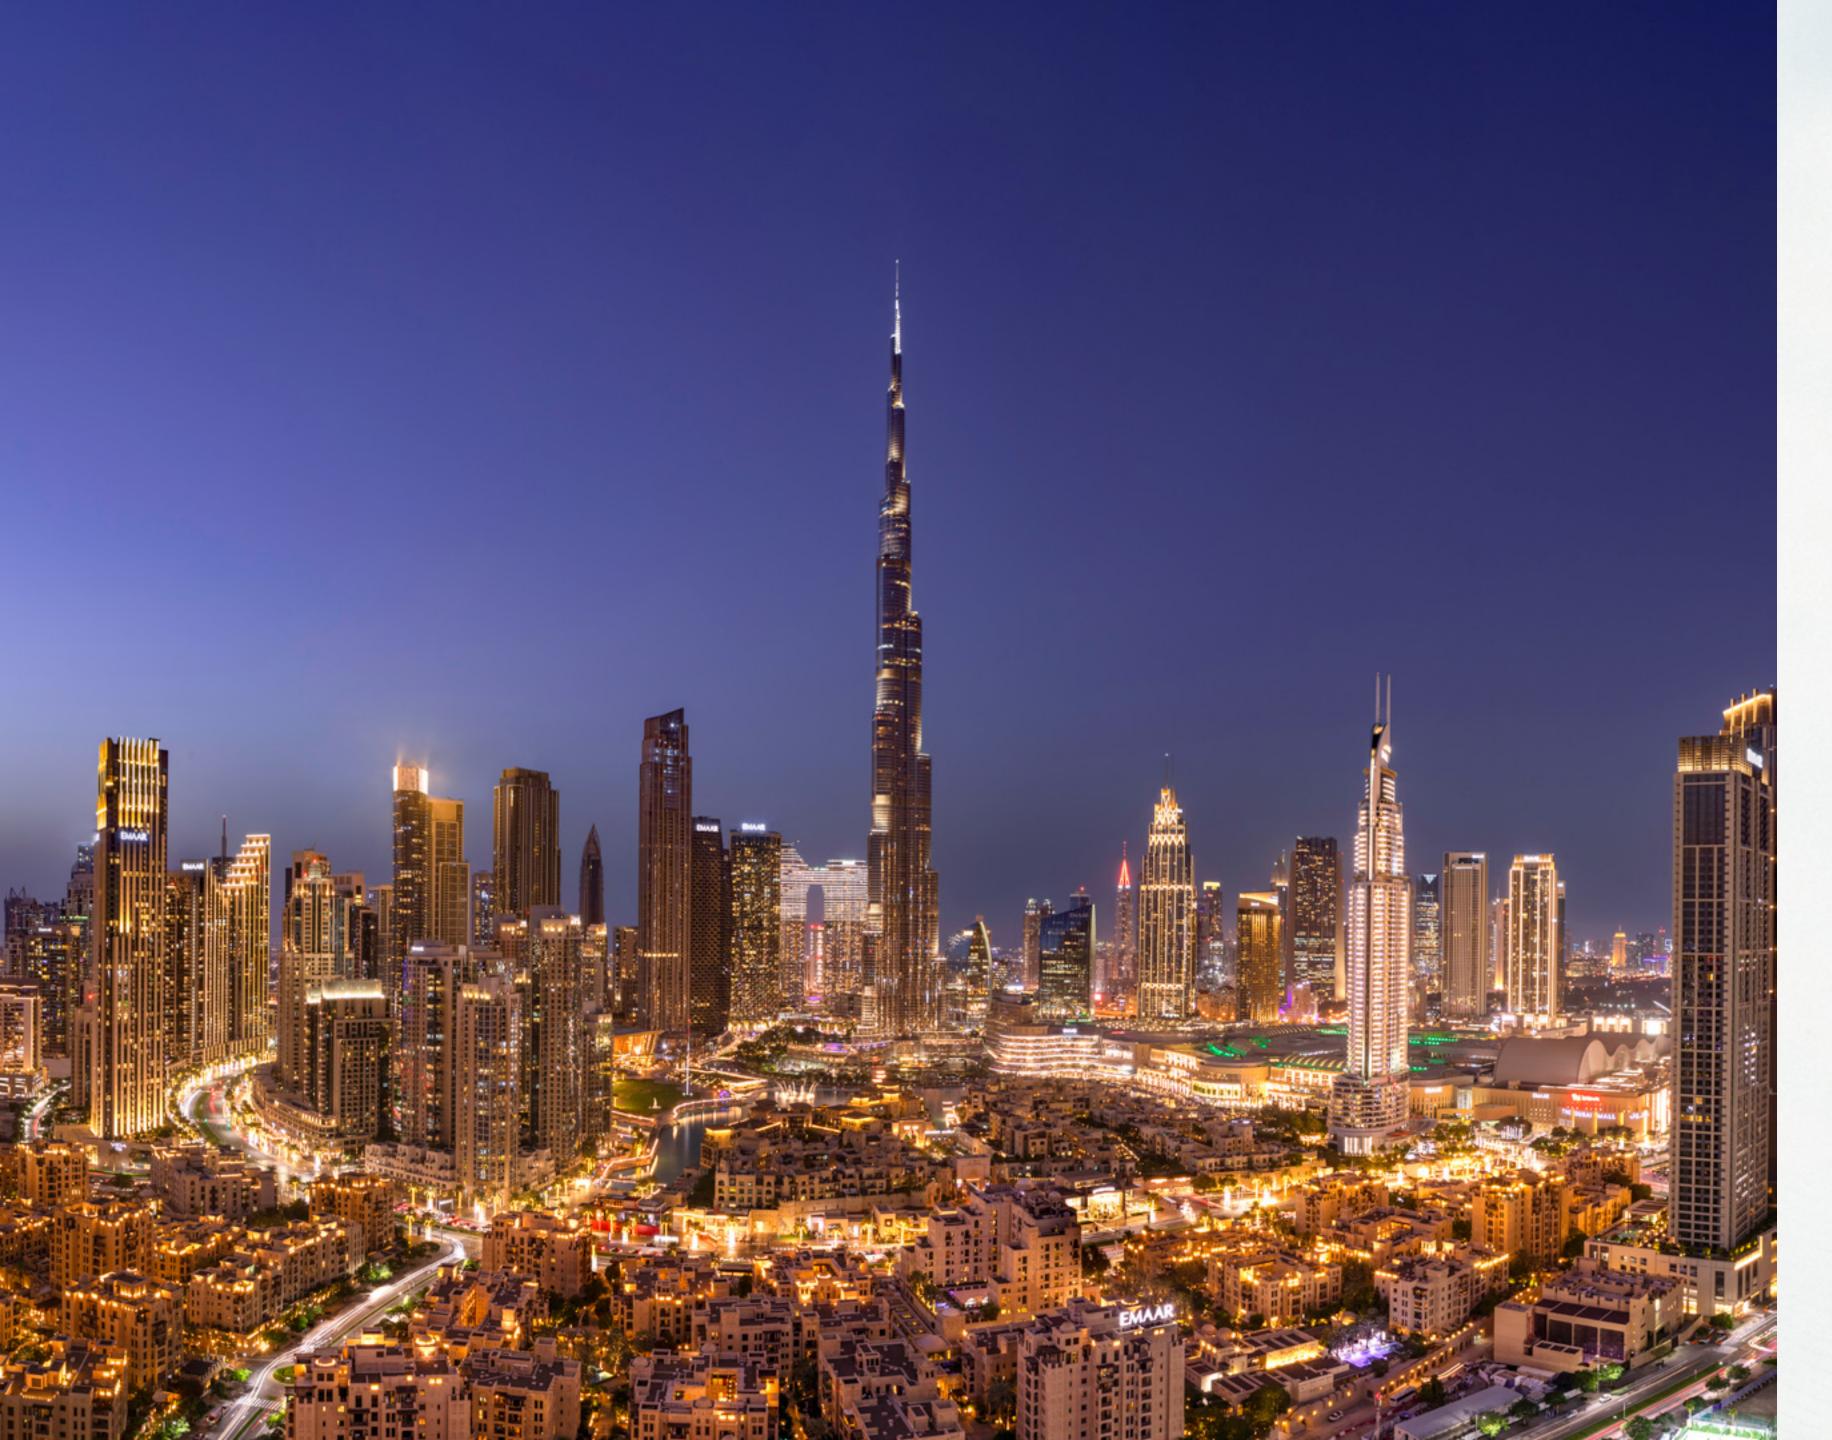

#### Dubai Creek Harbour

Dubai Creek Harbour is an ultramodern, stylish, and pedestrian-friendly neighbourhood that integrates with Dubai's sustainable urban character. Situated along the historic Dubai Creek, Dubai Creek Harbour consists of 7.4 million sqm of residential space and 500,000 sqm of parks & open spaces with a viable mix of retail, business, recreation, and community facilities, all within walking distance.

#### Creek Island

The Island District is a waterfront development that mixes upscale residences with enticing leisure and recreational amenities to create a world-class community. The district's green central park, stunning marina, yacht club, and five-star hotels will all be popular destinations for residents to enjoy the district's breathtaking views and memorable experiences.

### The Viewing Point

Take in some of the city's most spectacular sights at The Viewing Point at Dubai Creek Harbour. The 11.65m tall and 70-metre long structure spans out over Dubai Creek, with a 26m cantilever projecting out over the water. The walkway offers unobstructed views of the Dubai Creek and surrounding areas, and unique vistas of Downtown Dubai's incredible skyline and back inland towards the stylish Address Grand twin towers.