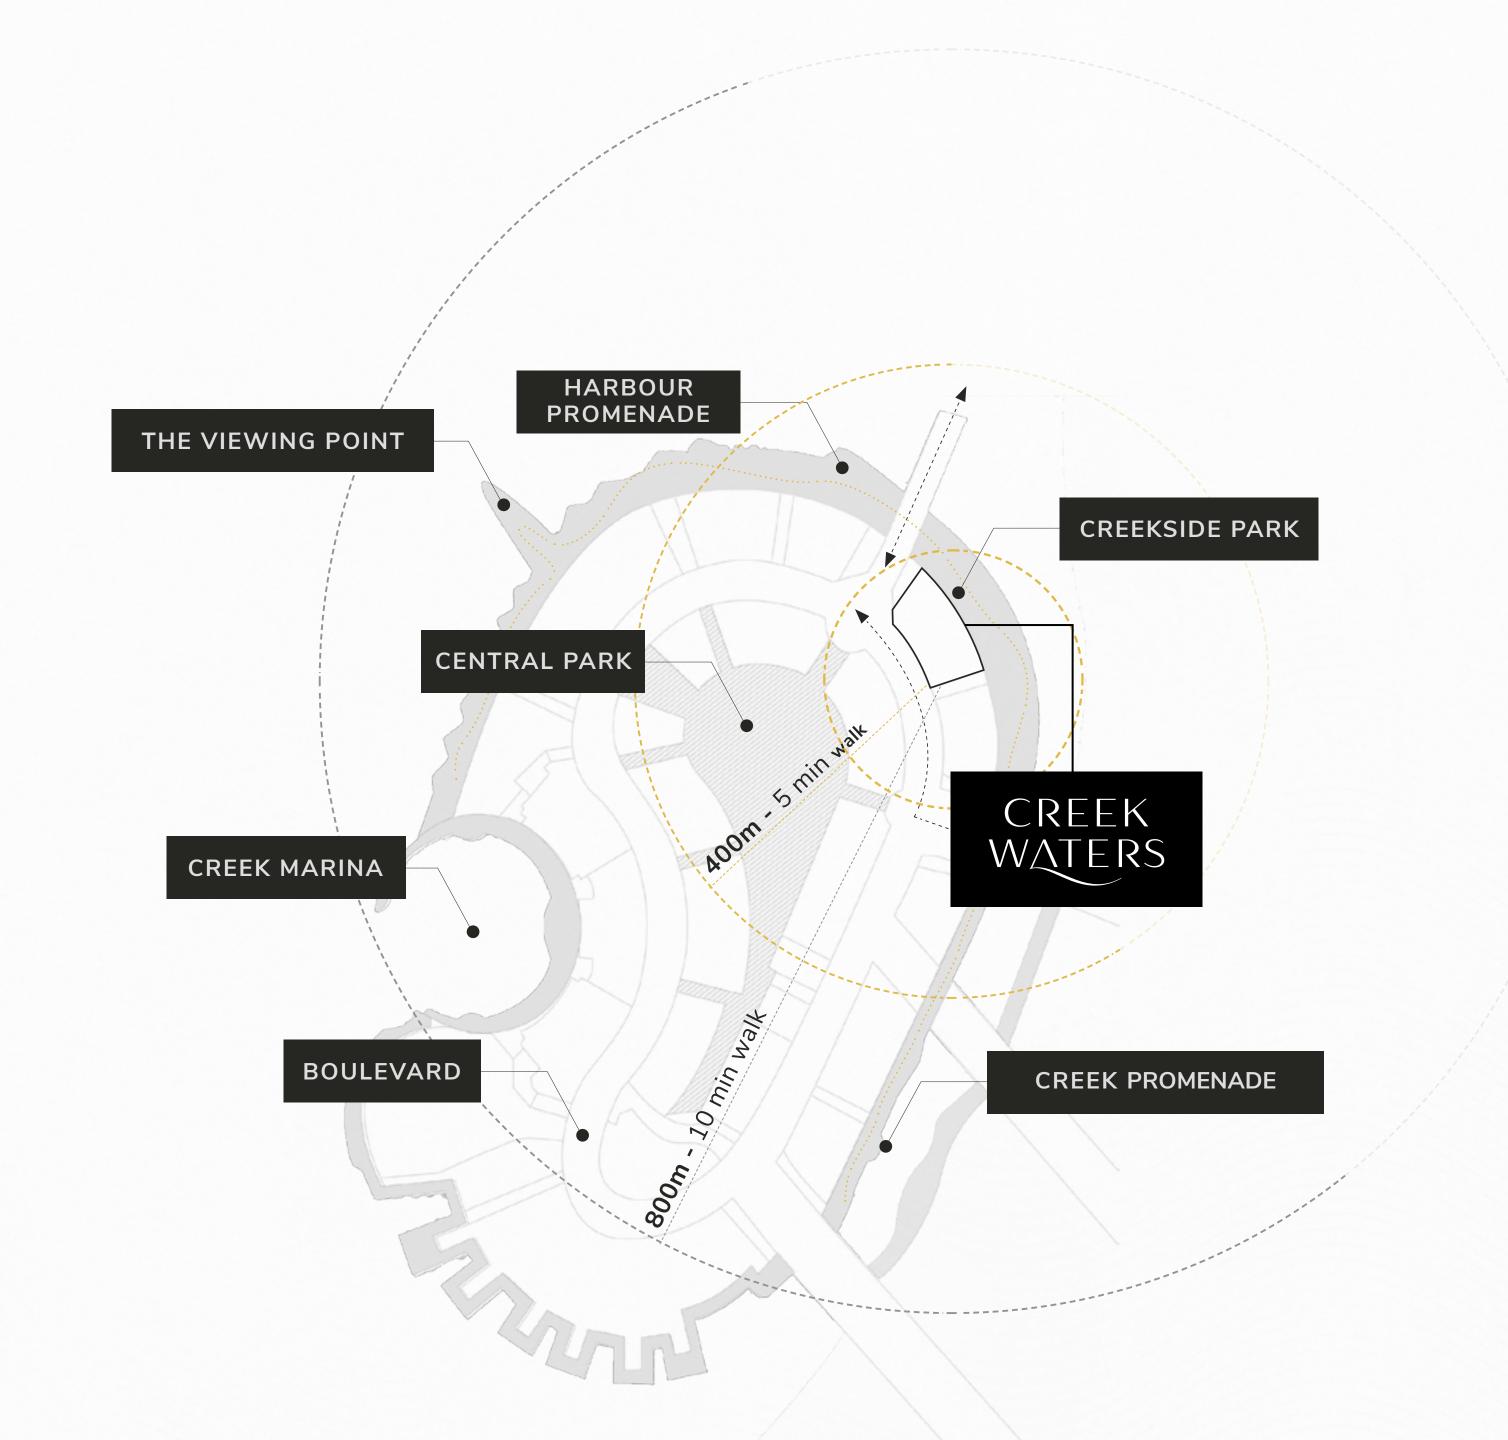

#### Creek Marina

With a wide variety of retail, dining, and recreational options, Creek Marina never slows down. Landscaped pedestrian walkways offer stunning views of Downtown Dubai at dusk, while worldclass art pieces add another layer to the trendsetting lifestyle.

#### Harbour Promenade

Explore a bustling promenade, and an impressive skyline as you sit back and relax on the Harbour Promenade's observation deck. Set sail across Dubai Creek's glistening waters and take in the city's cityscape from a unique vantage point. Enjoy a wonderful meal while taking in the breathtaking views between shopping and boating.

#### Central Park

The heart of island living, Dubai Creek Harbour's Central Park offers residents a tranquil refuge to unwind, first-class amenities to enjoy, and wide-open spaces to discover. With a total area of six football fields, Dubai's Central Park is one of the largest parks in the emirate and offers a variety of activities for the whole family.

### The Viewing Point

Take in some of the city's most spectacular sights at The Viewing Point at Dubai Creek Harbour. The 11.65m tall and 70-metre long structure spans out over Dubai Creek, with a 26m cantilever projecting out over the water. The walkway offers unobstructed views of the Dubai Creek and surrounding areas, and unique vistas of Downtown Dubai's incredible skyline and back inland towards the stylish Address Grand twin towers.