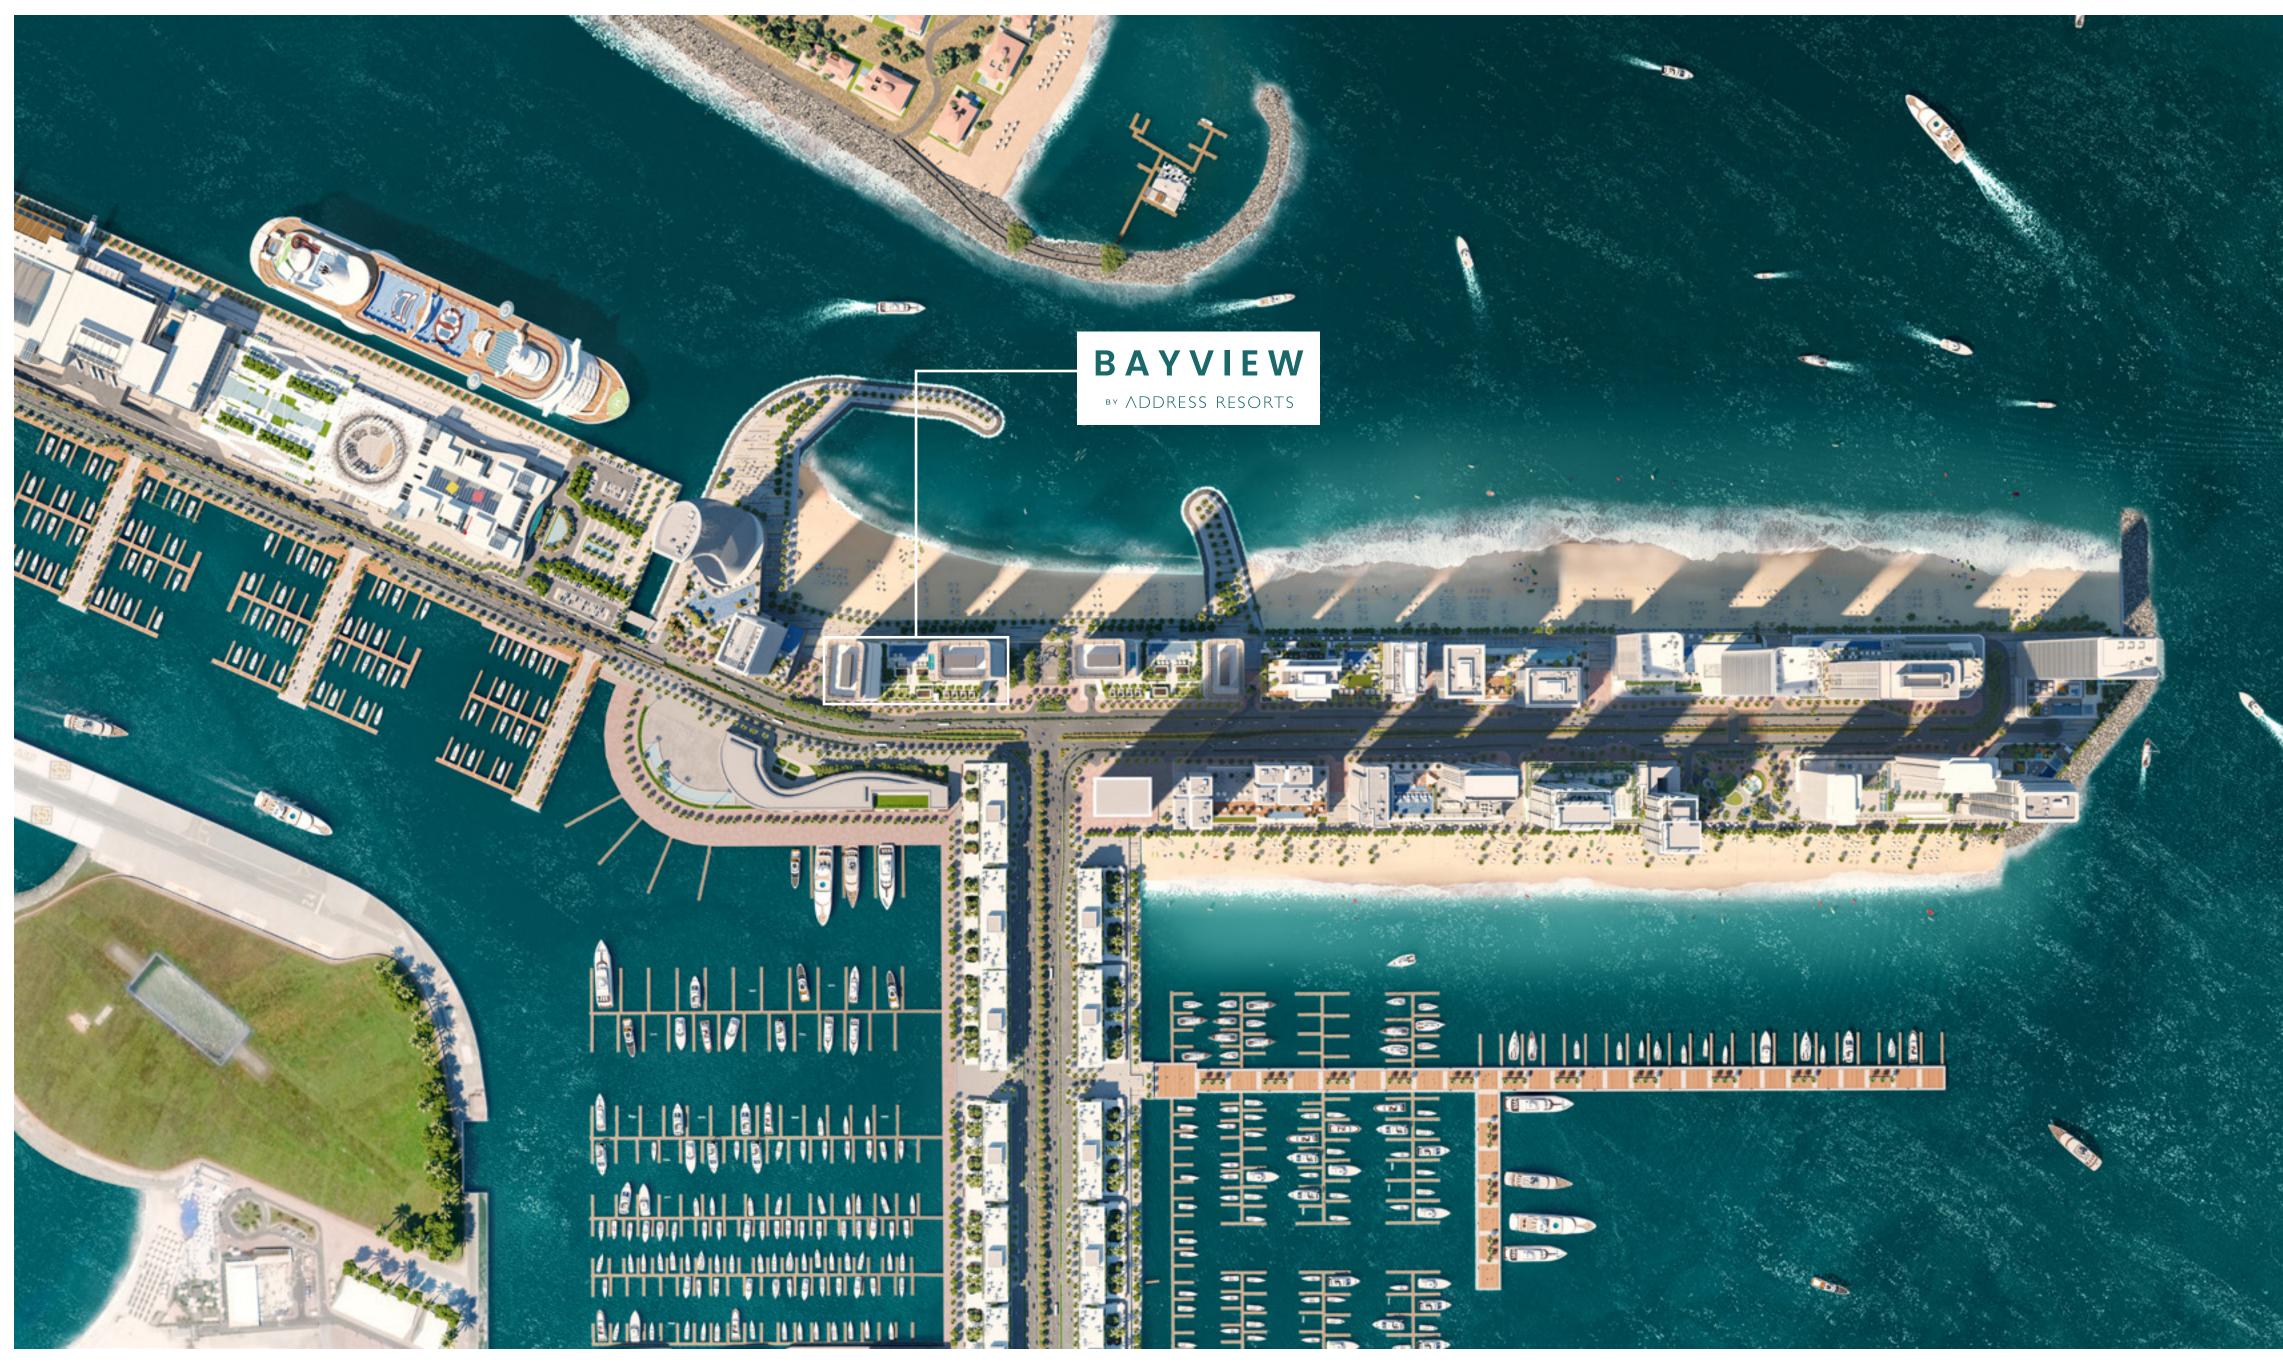

## Emaar Beachfront

Come home to Dubai's most exclusive island, located within the new maritime centre of the UAE, Dubai Harbour. Emaar Beachfront is a meticulously master-planned waterfront haven – a unique blend of cosmopolitan living, prime location, and luxury seaside lifestyle.

Direct Access to Sheikh Zayed Road

Steps Away from Marina & Yacht Club

Nearby Licensed Restaurants

Panoramic Views of the Sea & Marina

# Part of the big picture

Whether you want to celebrate the high-octane excitement of urban living in the new Dubai or soak in the laid-back atmosphere of old-Dubai charm, living in Emaar Beachfront means you can seamlessly straddle two sides of life, at any time, at any moment, as you live in the spectacular coastal development, only minutes from Dubai's historical and cultural centre.

| 05 | Mins to<br>Dubai Marina            | 05 | Mins to<br>Sheikh Zayed Road   |
|----|------------------------------------|----|--------------------------------|
| 15 | Mins to<br>Downtown Dubai          | 25 | Mins to<br>Dubai Intl. Airport |
| 20 | minutes from<br>Al Fahidi District | 30 | mins to<br>DWC                 |