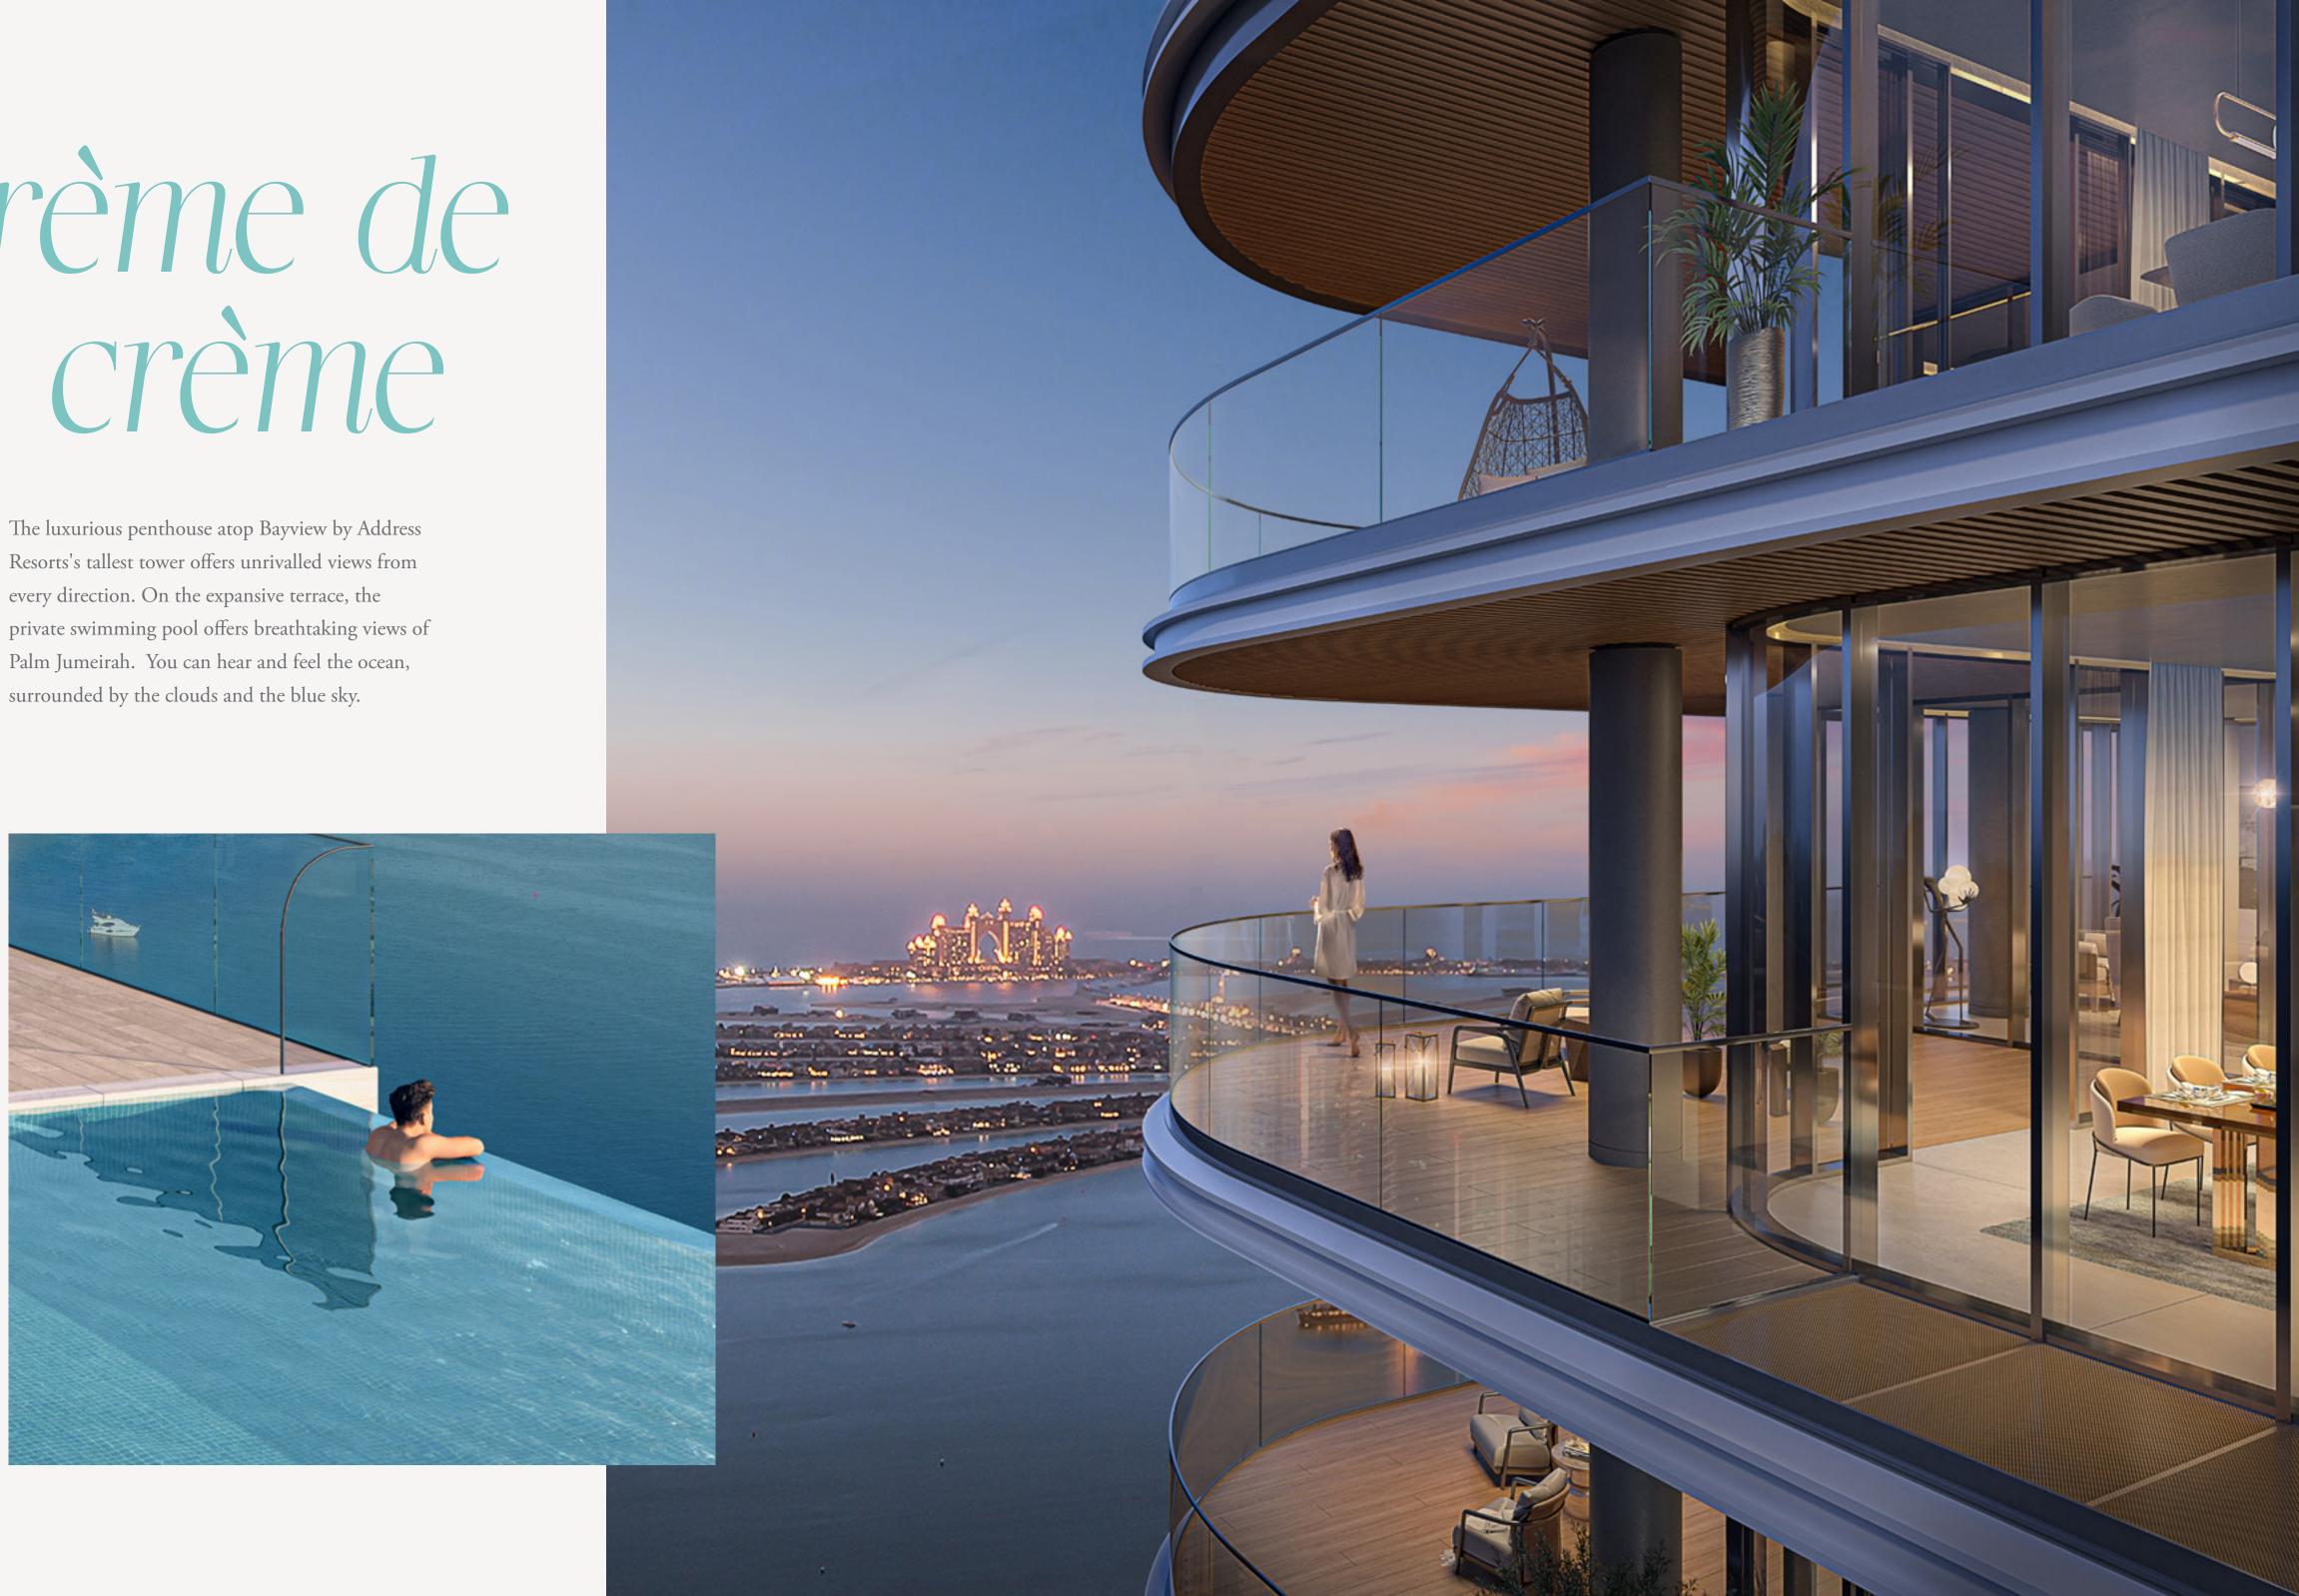

## Unmatched Iuxury

Penthouses represent the ultimate accomplishment of a life of great prosperity and fulfilment. Atop the exquisitely crafted towers of Bayview by Address Resorts lies the pinnacle of Emaar Beachfront's lifestyle. The lavishly furnished penthouses, with 4, 5 & 6 bedrooms, represent the ultimate in luxurious high-rise living, offering a stunning display of opulence against the backdrop of the Arabian Gulf's horizon.

The penthouse residences are truly exceptional, boasting breathtaking 360-degree views and a contemporary design that seamlessly merges with premium materials, resulting in a sanctuary of unparalleled luxury.

# Crème de la crème