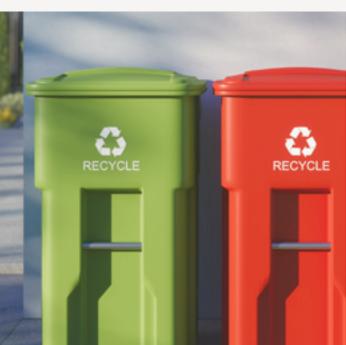

Extensive landscaping with native plants or adaptable species enhances the property's beauty and value while reducing its environmental impact. Other environmentally friendly features include advanced waste management and water reuse solutions, as well as a bicycle storage area and EV parking to encourage residents to use less traditional combustion engines.

Sun shading elements (balconies & perforated panels)

- EV parking and Bicycle storage
- Extensive landscaping (25 of native plants or adaptive species)
- Waste management (recyclable and non-recyclable waste refuse shuts)
- Water reuse (ac condensate drain reused for irrigation of landscaped areas)
- Energy efficiency