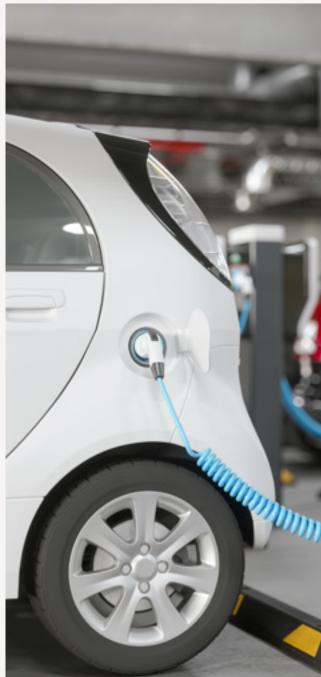

Extensive landscaping with native plants or adaptable species enhances the property's beauty and value while reducing its environmental impact. Other environmentally friendly features include advanced waste management and water reuse solutions, as well as a bicycle storage area and EV parking to encourage residents to use less traditional combustion engines.

Sun shading elements (balconies & perforated panels)

- EV parking and Bicycle storage
- Extensive landscaping (25 of native plants or adaptive species)
- Waste management (recyclable and non-recyclable waste refuse shuts)
- Water reuse (ac condensate drain reused for irrigation of landscaped areas)
- Energy efficiency