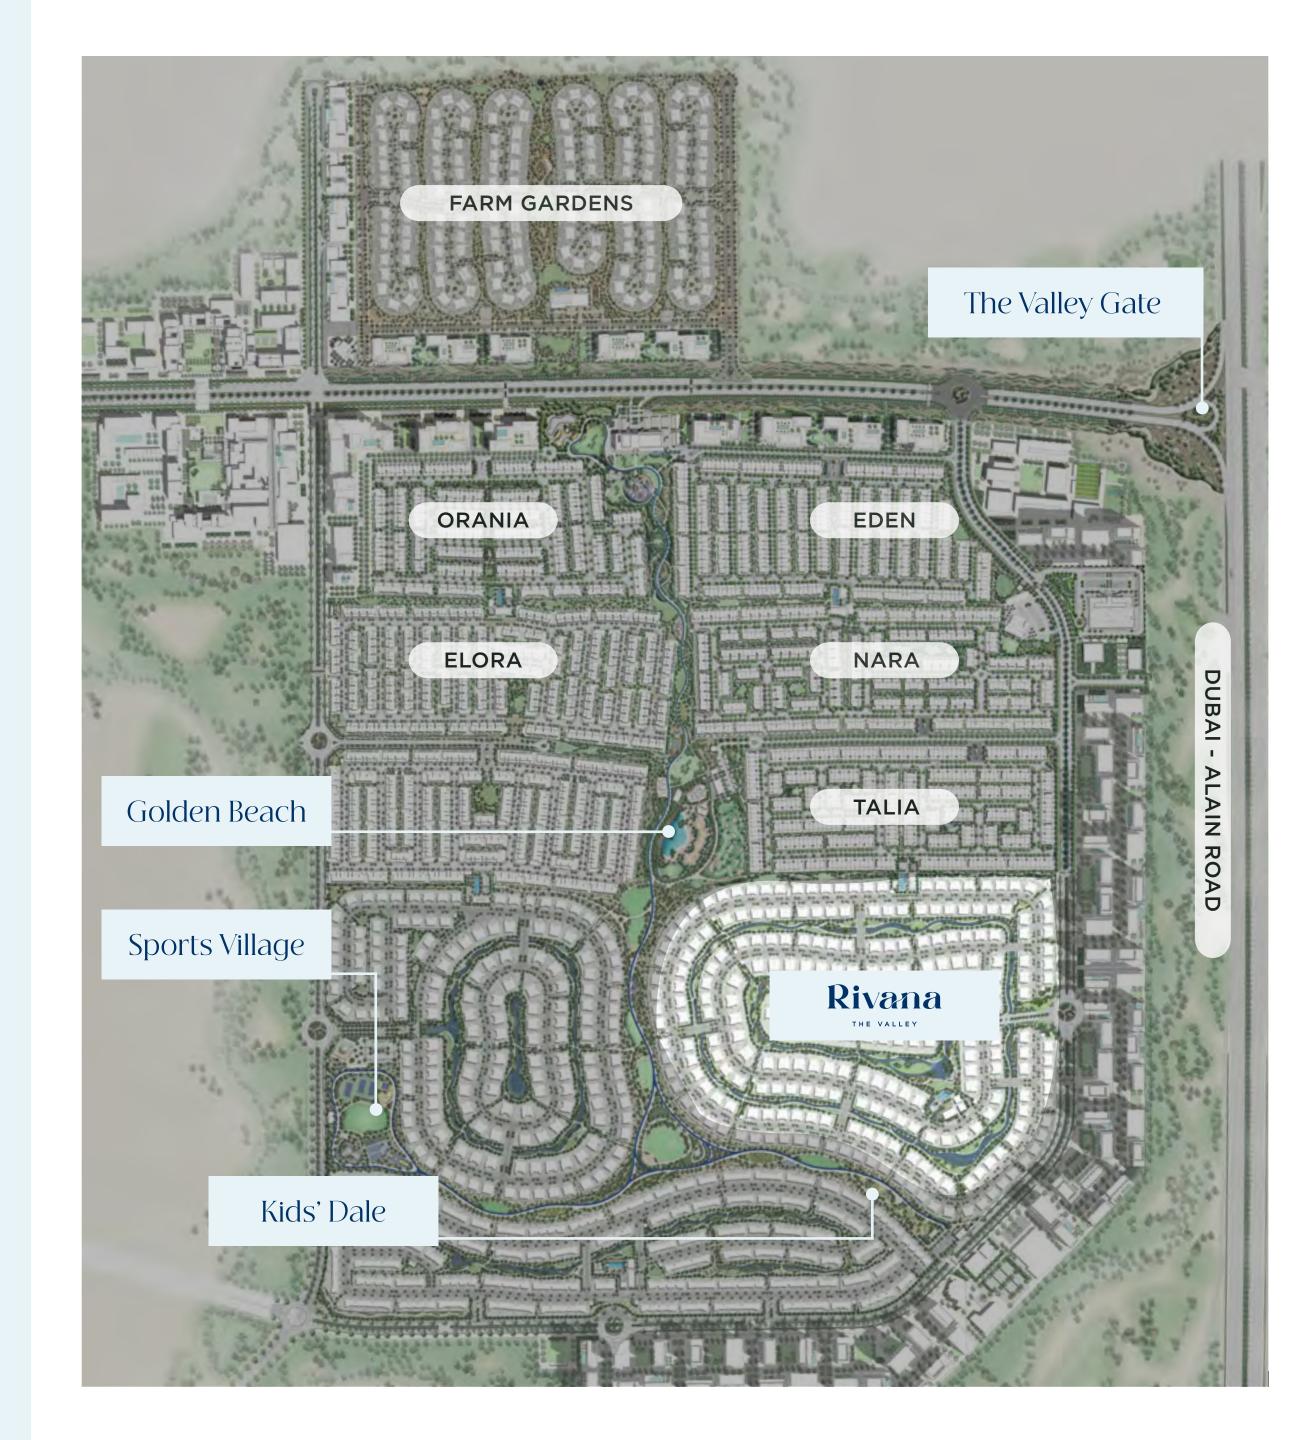

## Perfectly Positioned

With easy access to all major areas of Dubai and an array of green open spaces, The Valley is strategically located on the Dubai—Al Ain Road, a major connection point between the emirates of Dubai and Abu Dhabi.

05
Minutes Drive to

12
Minutes Drive to
Dubai Outlet Mall

25
Minutes Drive to
Burj Khalifa and Dubai Mall

Rugby Sevens Stadium

25
Minutes Drive to
Dubai Int' Airport