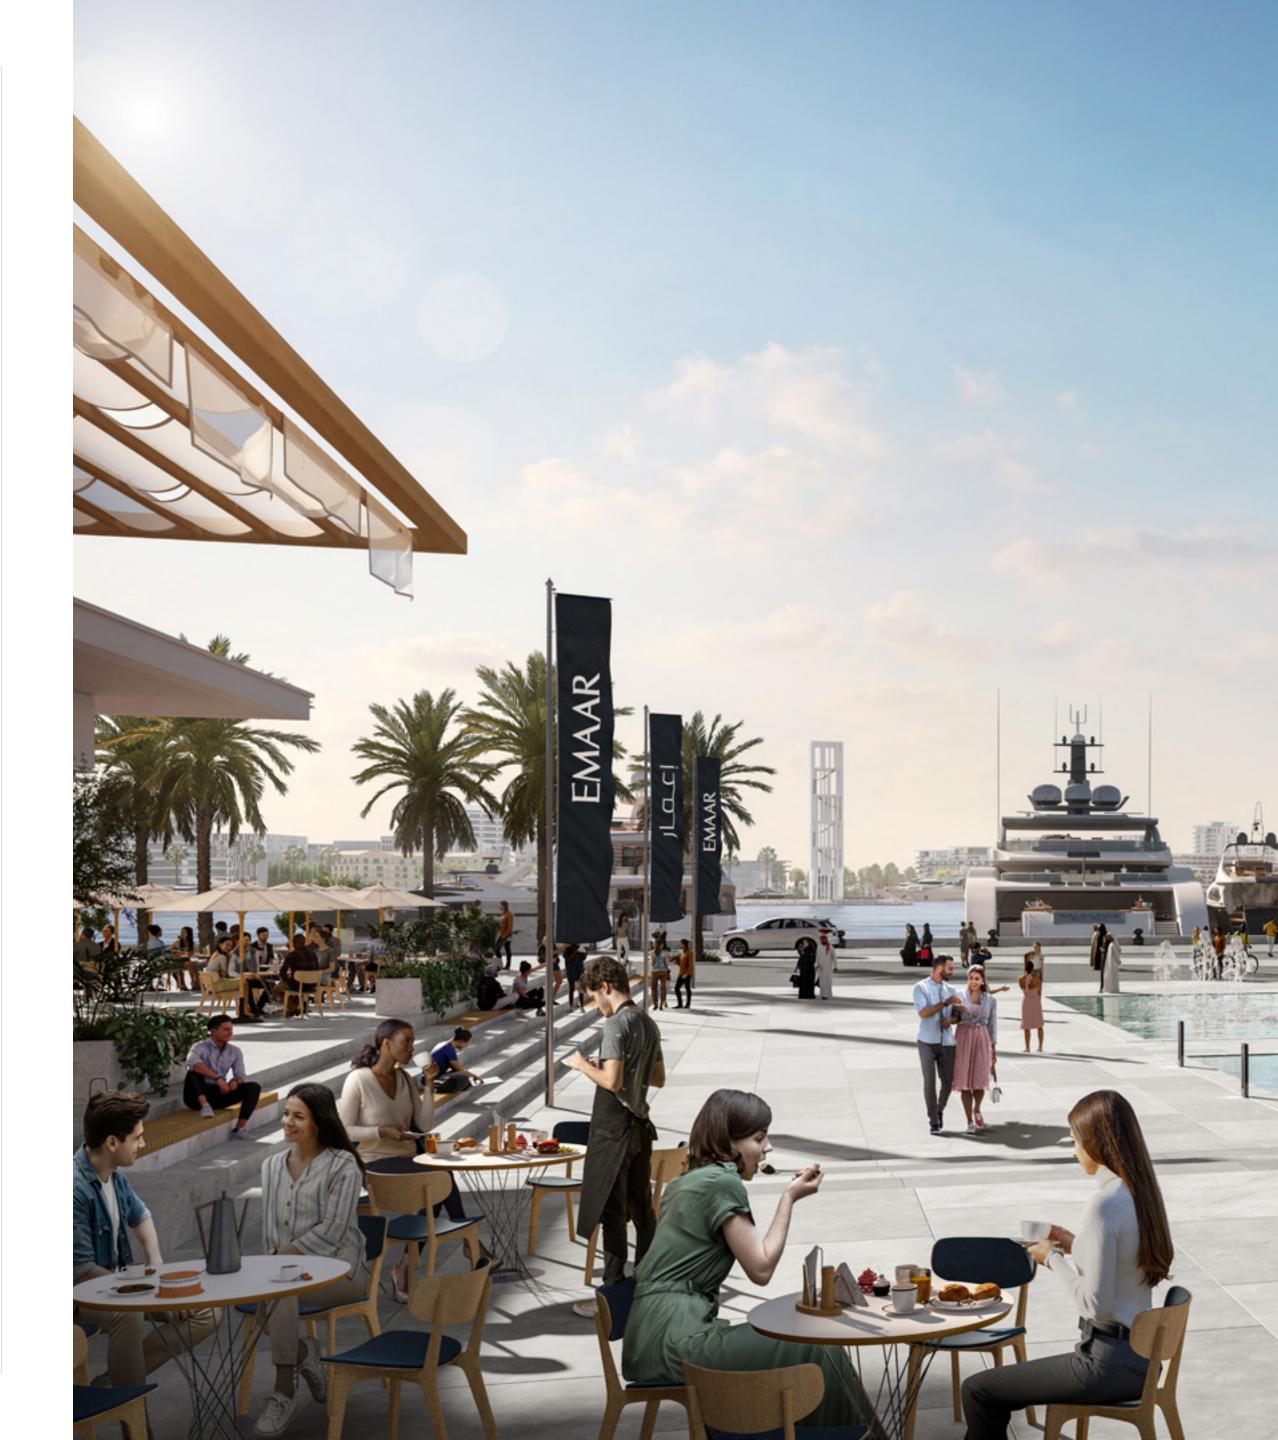

## World-class Superyacht Hub

The new marina at Rashid Yachts & Marina offers convenient, hassle-free access to Dubai, accommodating 430 wet berths for yachts up to 100m long with a range of flexible berthing options, from a single night through to seasonal and annual stays.

## Shopping, Dining & Inspiration

When it comes to retail therapy, nobody does it better than Dubai. The nearby Downtown Dubai is the city's most famous shopping district, and it's packed with chic boutiques that will satisfy your every fancy. Rashid Yachts & Marina's promenade has floating restaurants, cafés, lounges, and beach bars, while downtown Dubai is home to the city's top dining and nightlife options and is conveniently located just a short distance away.

## A Thriving Promenade

During the day, or long after the sun dips beyond the sea's horizon, the Promenade is the essence of the Marina's thriving life with a rich variety of dining options and an eclectic selection of stylish shops that will accommodate your every need. So just sit back, relax, and enjoy life.