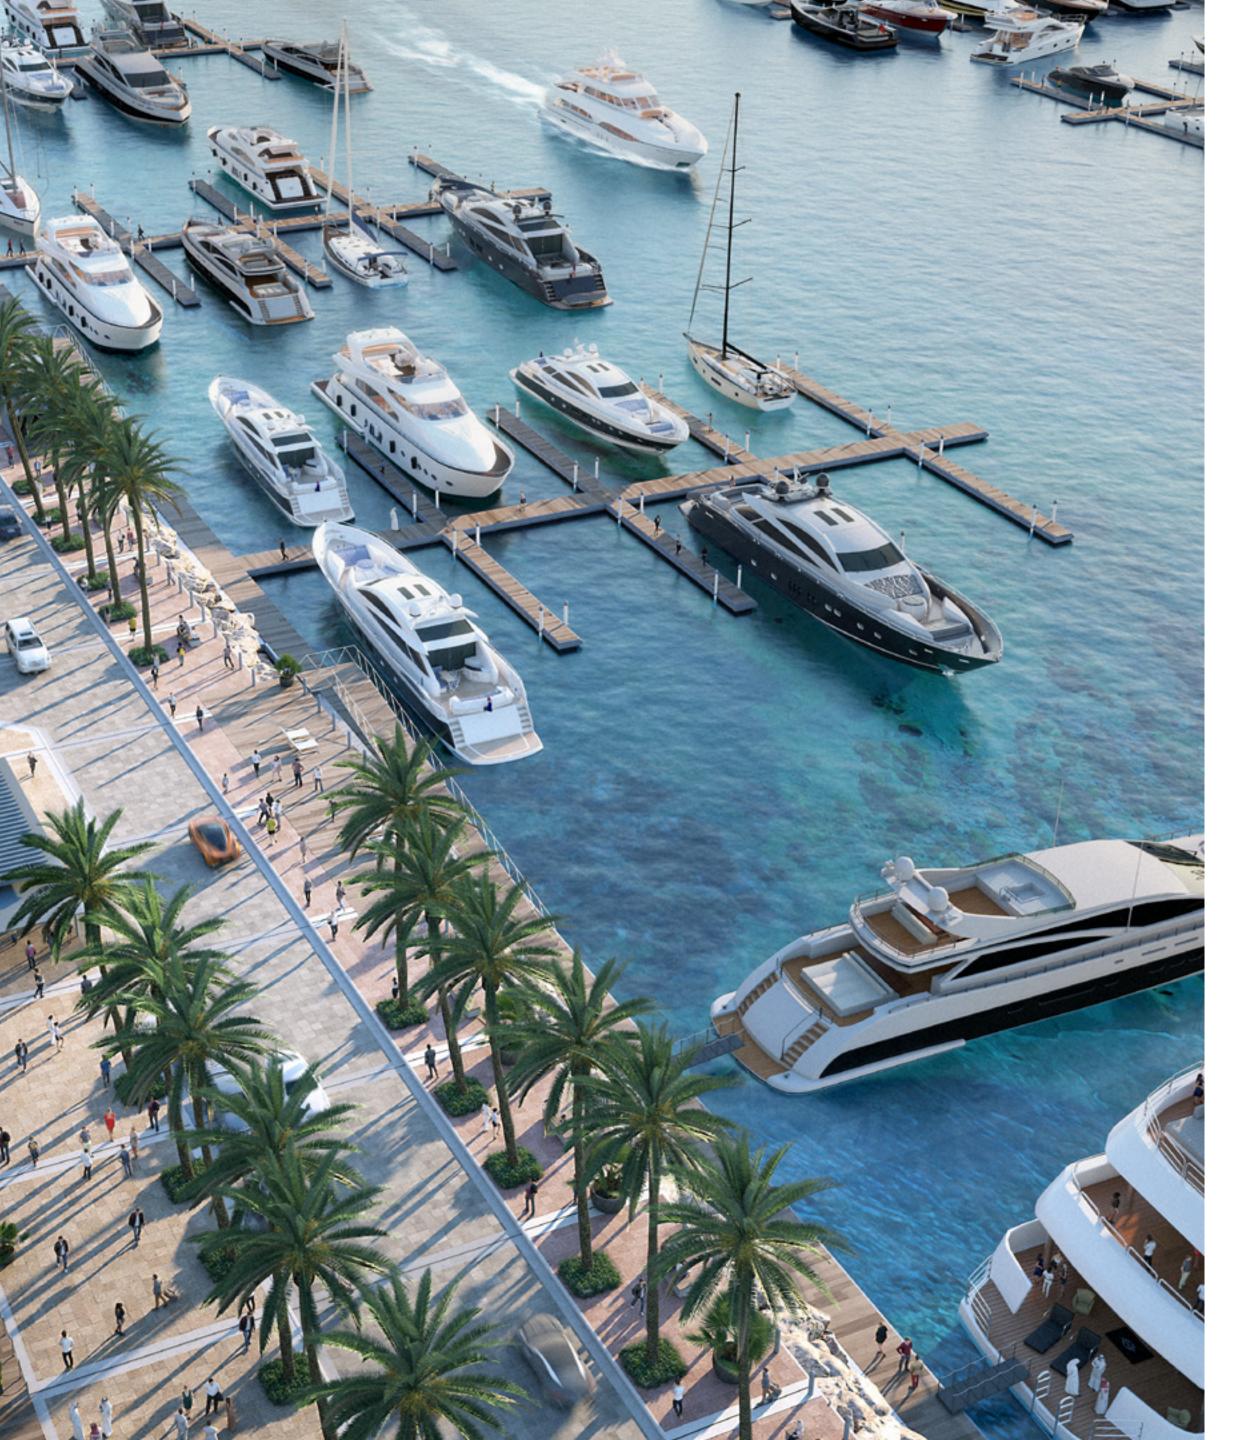

## World-class Superyacht Hub

The new marina at Rashid Yachts & Marina offers convenient, hassle-free access to Dubai, accommodating 430 wet berths for yachts up to 100m long with a range of flexible berthing options, from a single night through to seasonal and annual stays.

## A Thriving Promenade

During the day, or long after the sun dips beyond the sea's horizon, the Promenade is the essence of the Marina's thriving life with a rich variety of dining options and an eclectic selection of stylish shops that will accommodate your every need. So just sit back, relax, and enjoy life.