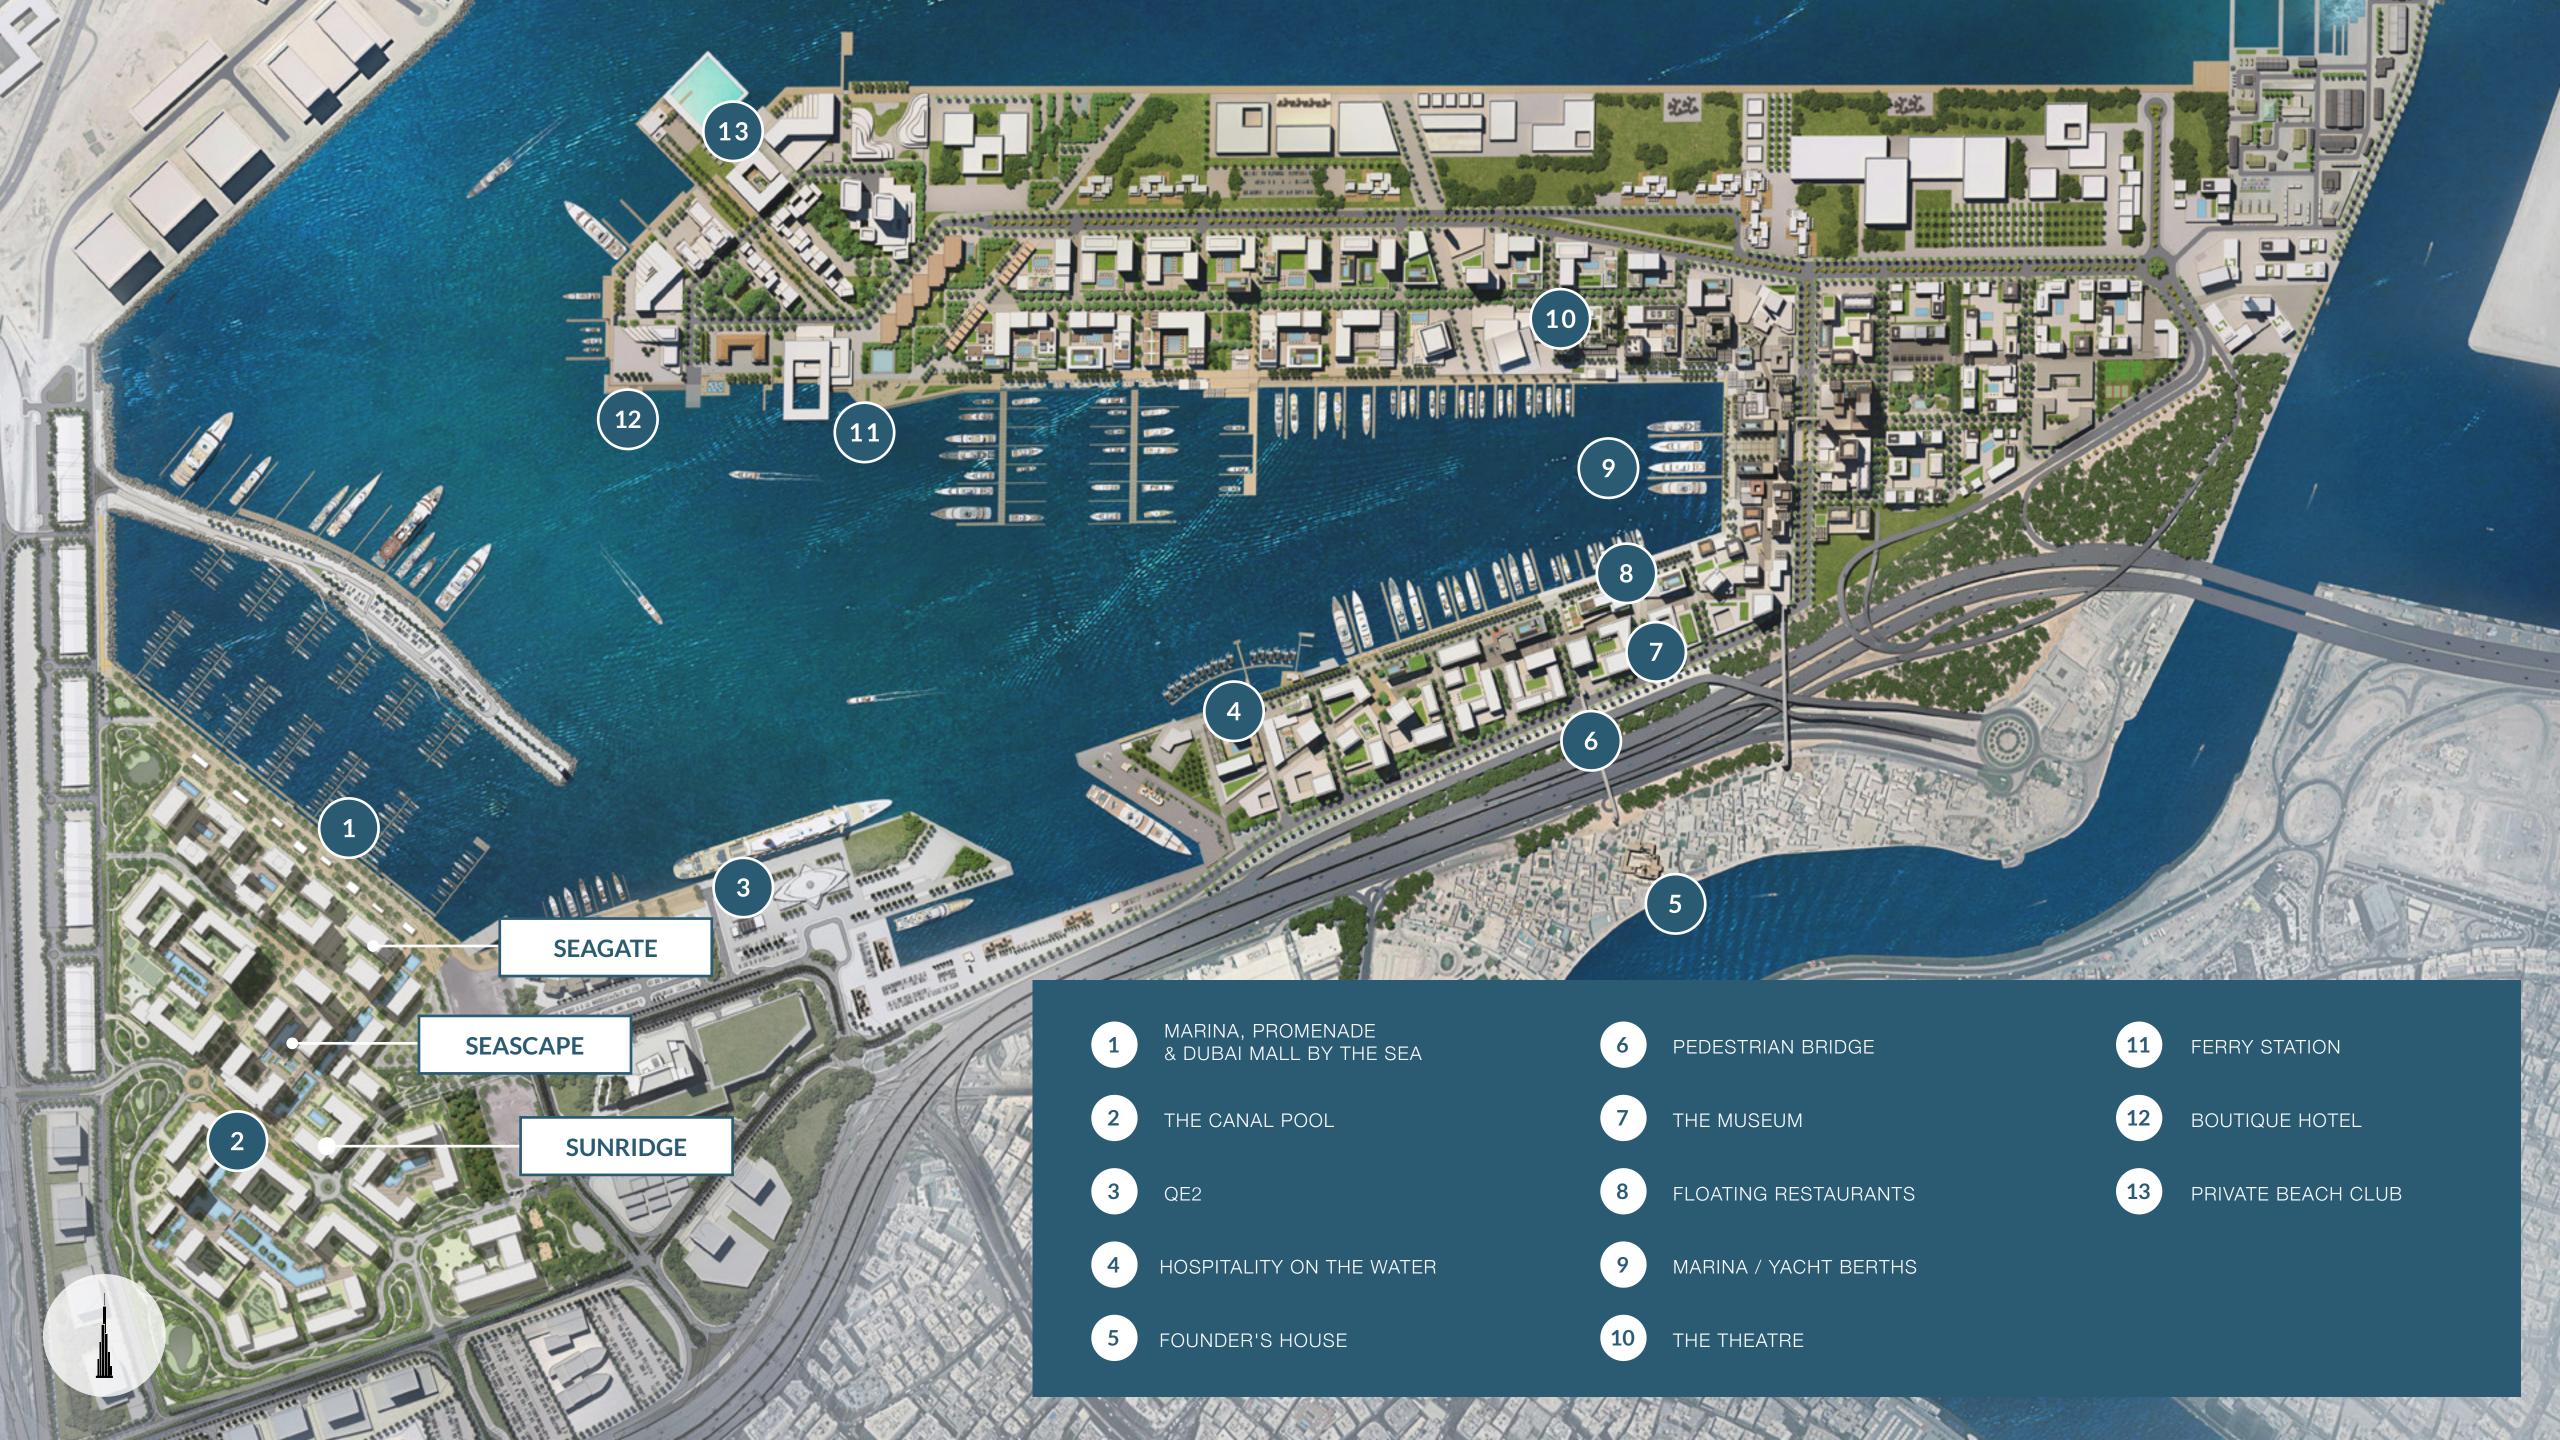

## 9 10 8 Seagate Seascape Sunridge North

# Elevated Urban Living

- 1 Marina Promenade
- Burj View axis
- 3 High Street (Local Shops & Cafe's)
- 4 Neighbourhood Park & Plaza
- 5 Sikkas
- 6 Linear Edge Leisure & Wellness Park
- 7 Residential cluster with Pool & Gardens
- 8 Marina Retail Parade
- 9 Launch
- 10 Marina

Community Park