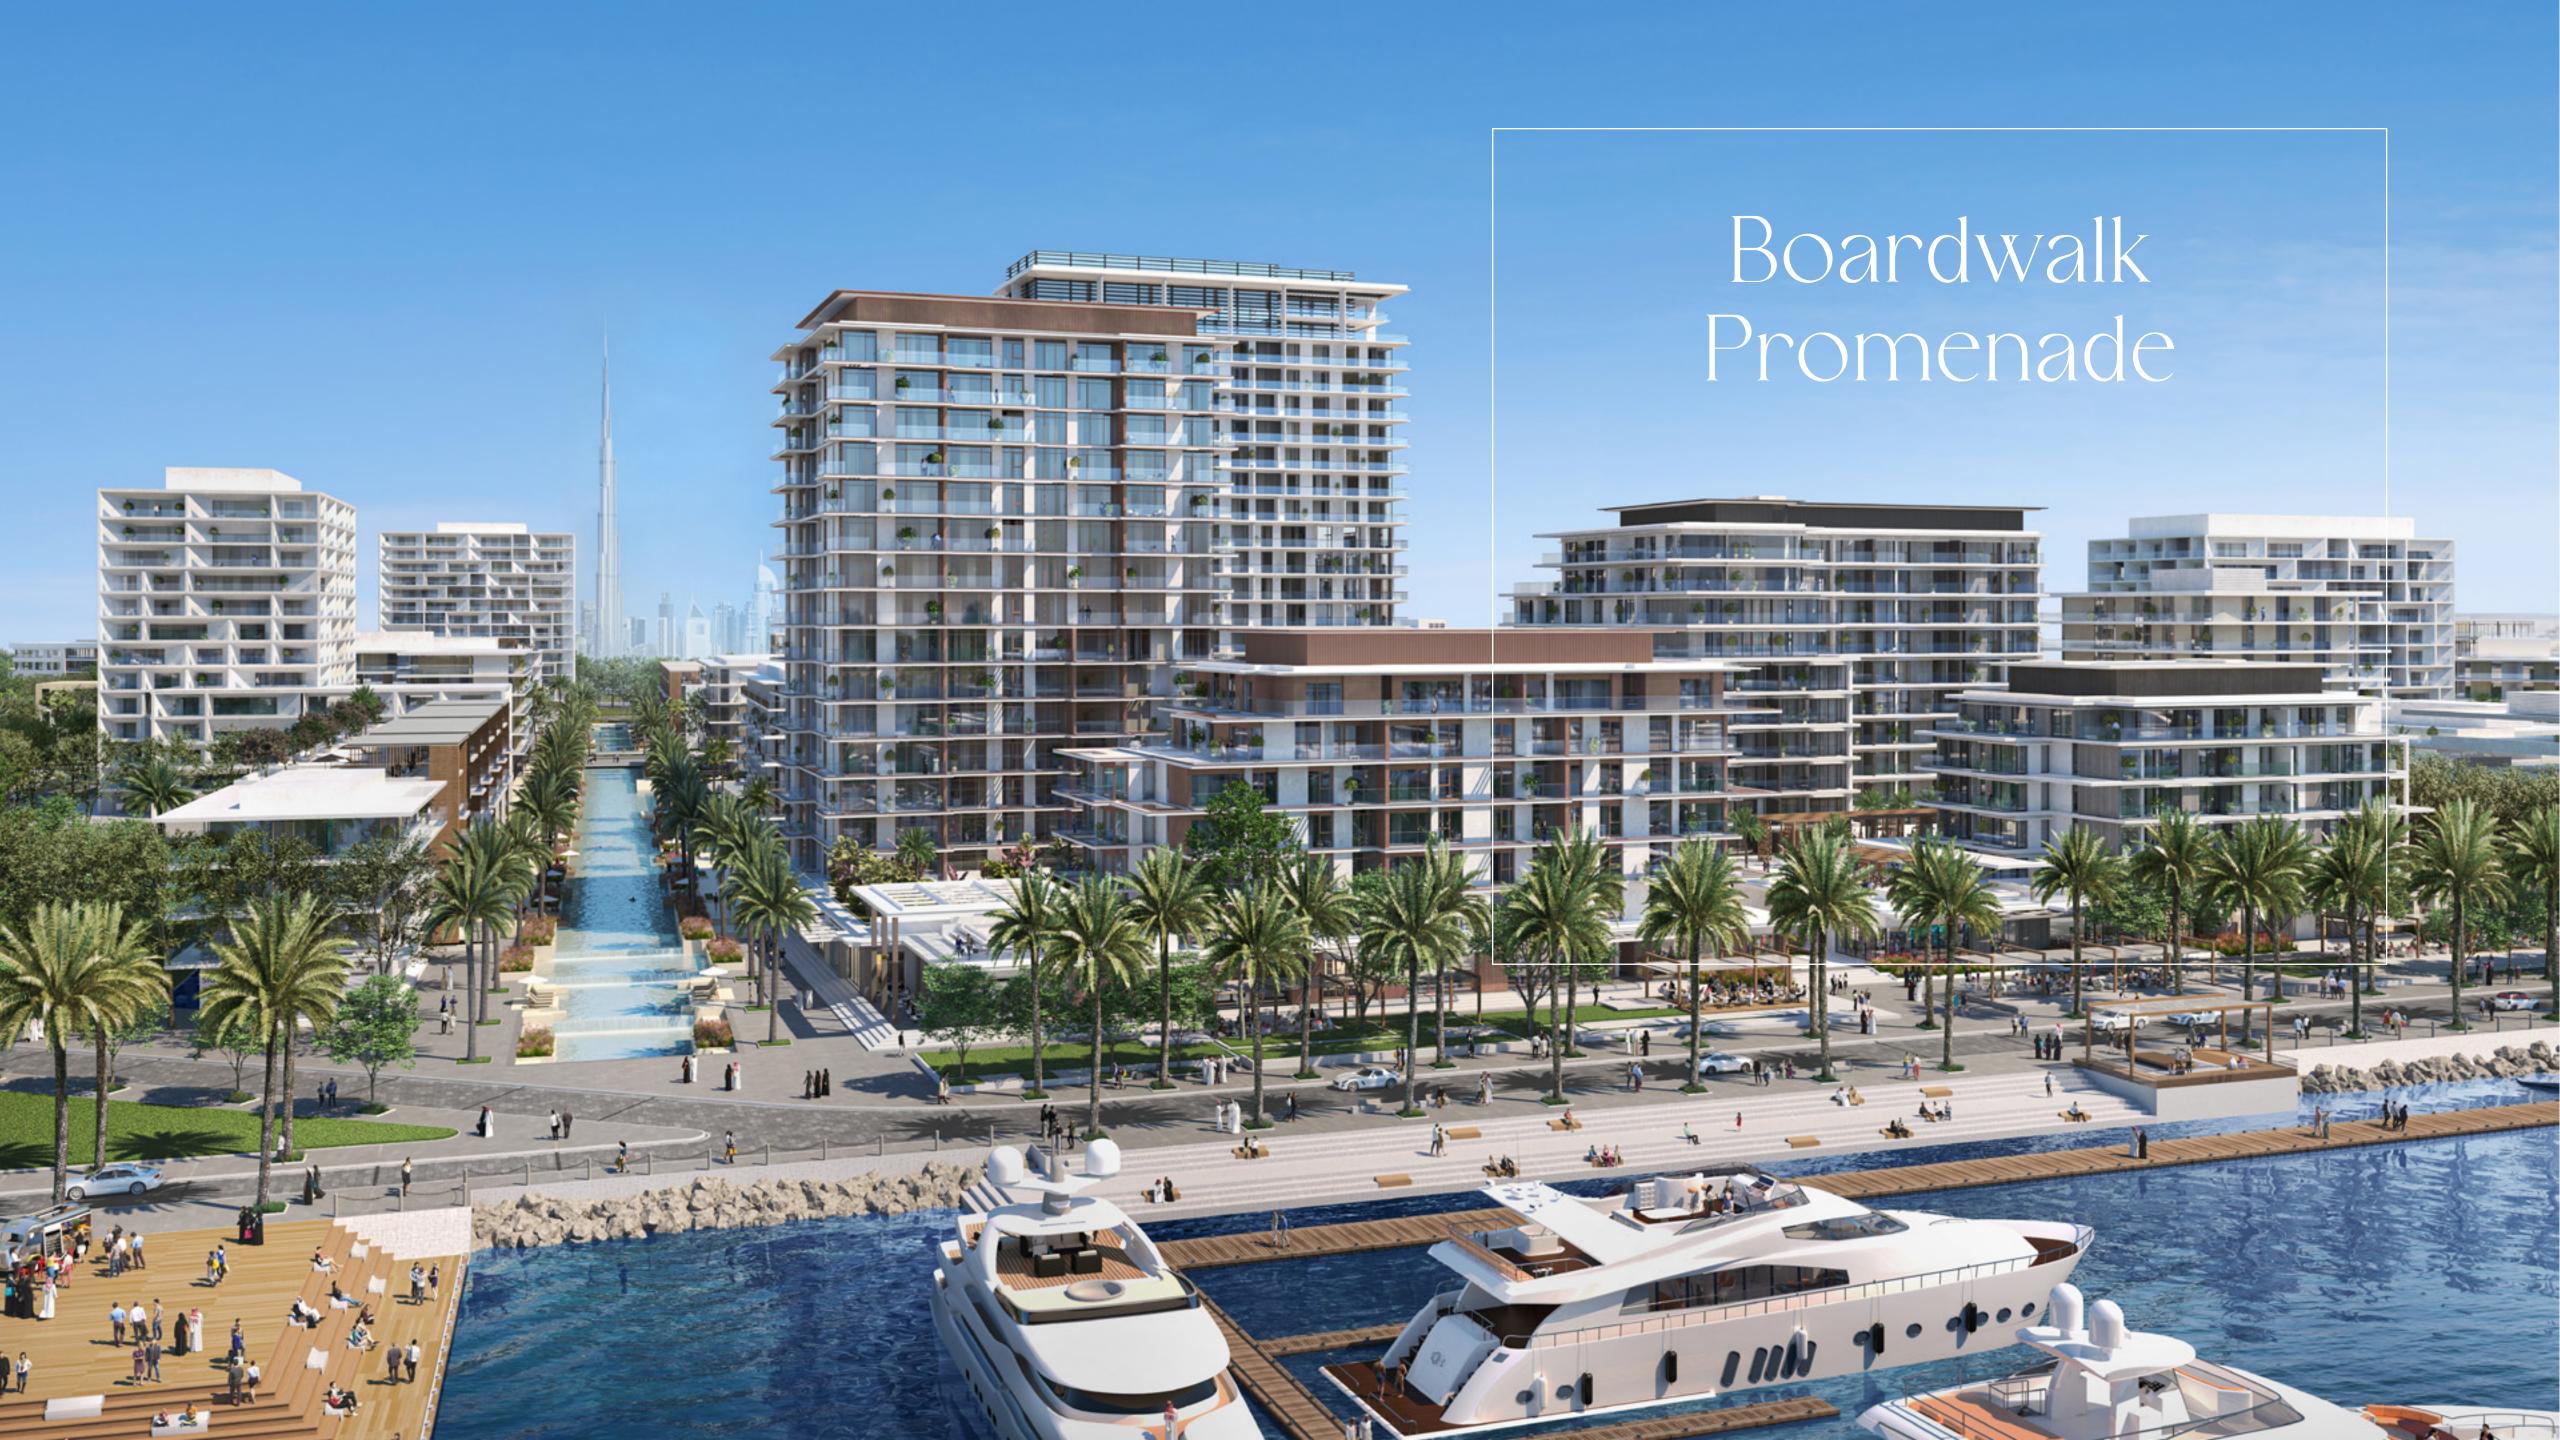

## World-class Superyacht Hub

The new marina at Rashid Yachts & Marina offers convenient, hassle-free access to Dubai, accommodating 430 wet berths for yachts up to 100m long with a range of flexible berthing options, from a single night through to seasonal and annual stays.

## A Thriving Promenade

During the day, or long after the sun dips beyond the sea's horizon, the Promenade is the essence of the Marina's thriving life with a rich variety of dining options and an eclectic selection of stylish shops that will accommodate your every need. So just sit back, relax, and enjoy life.