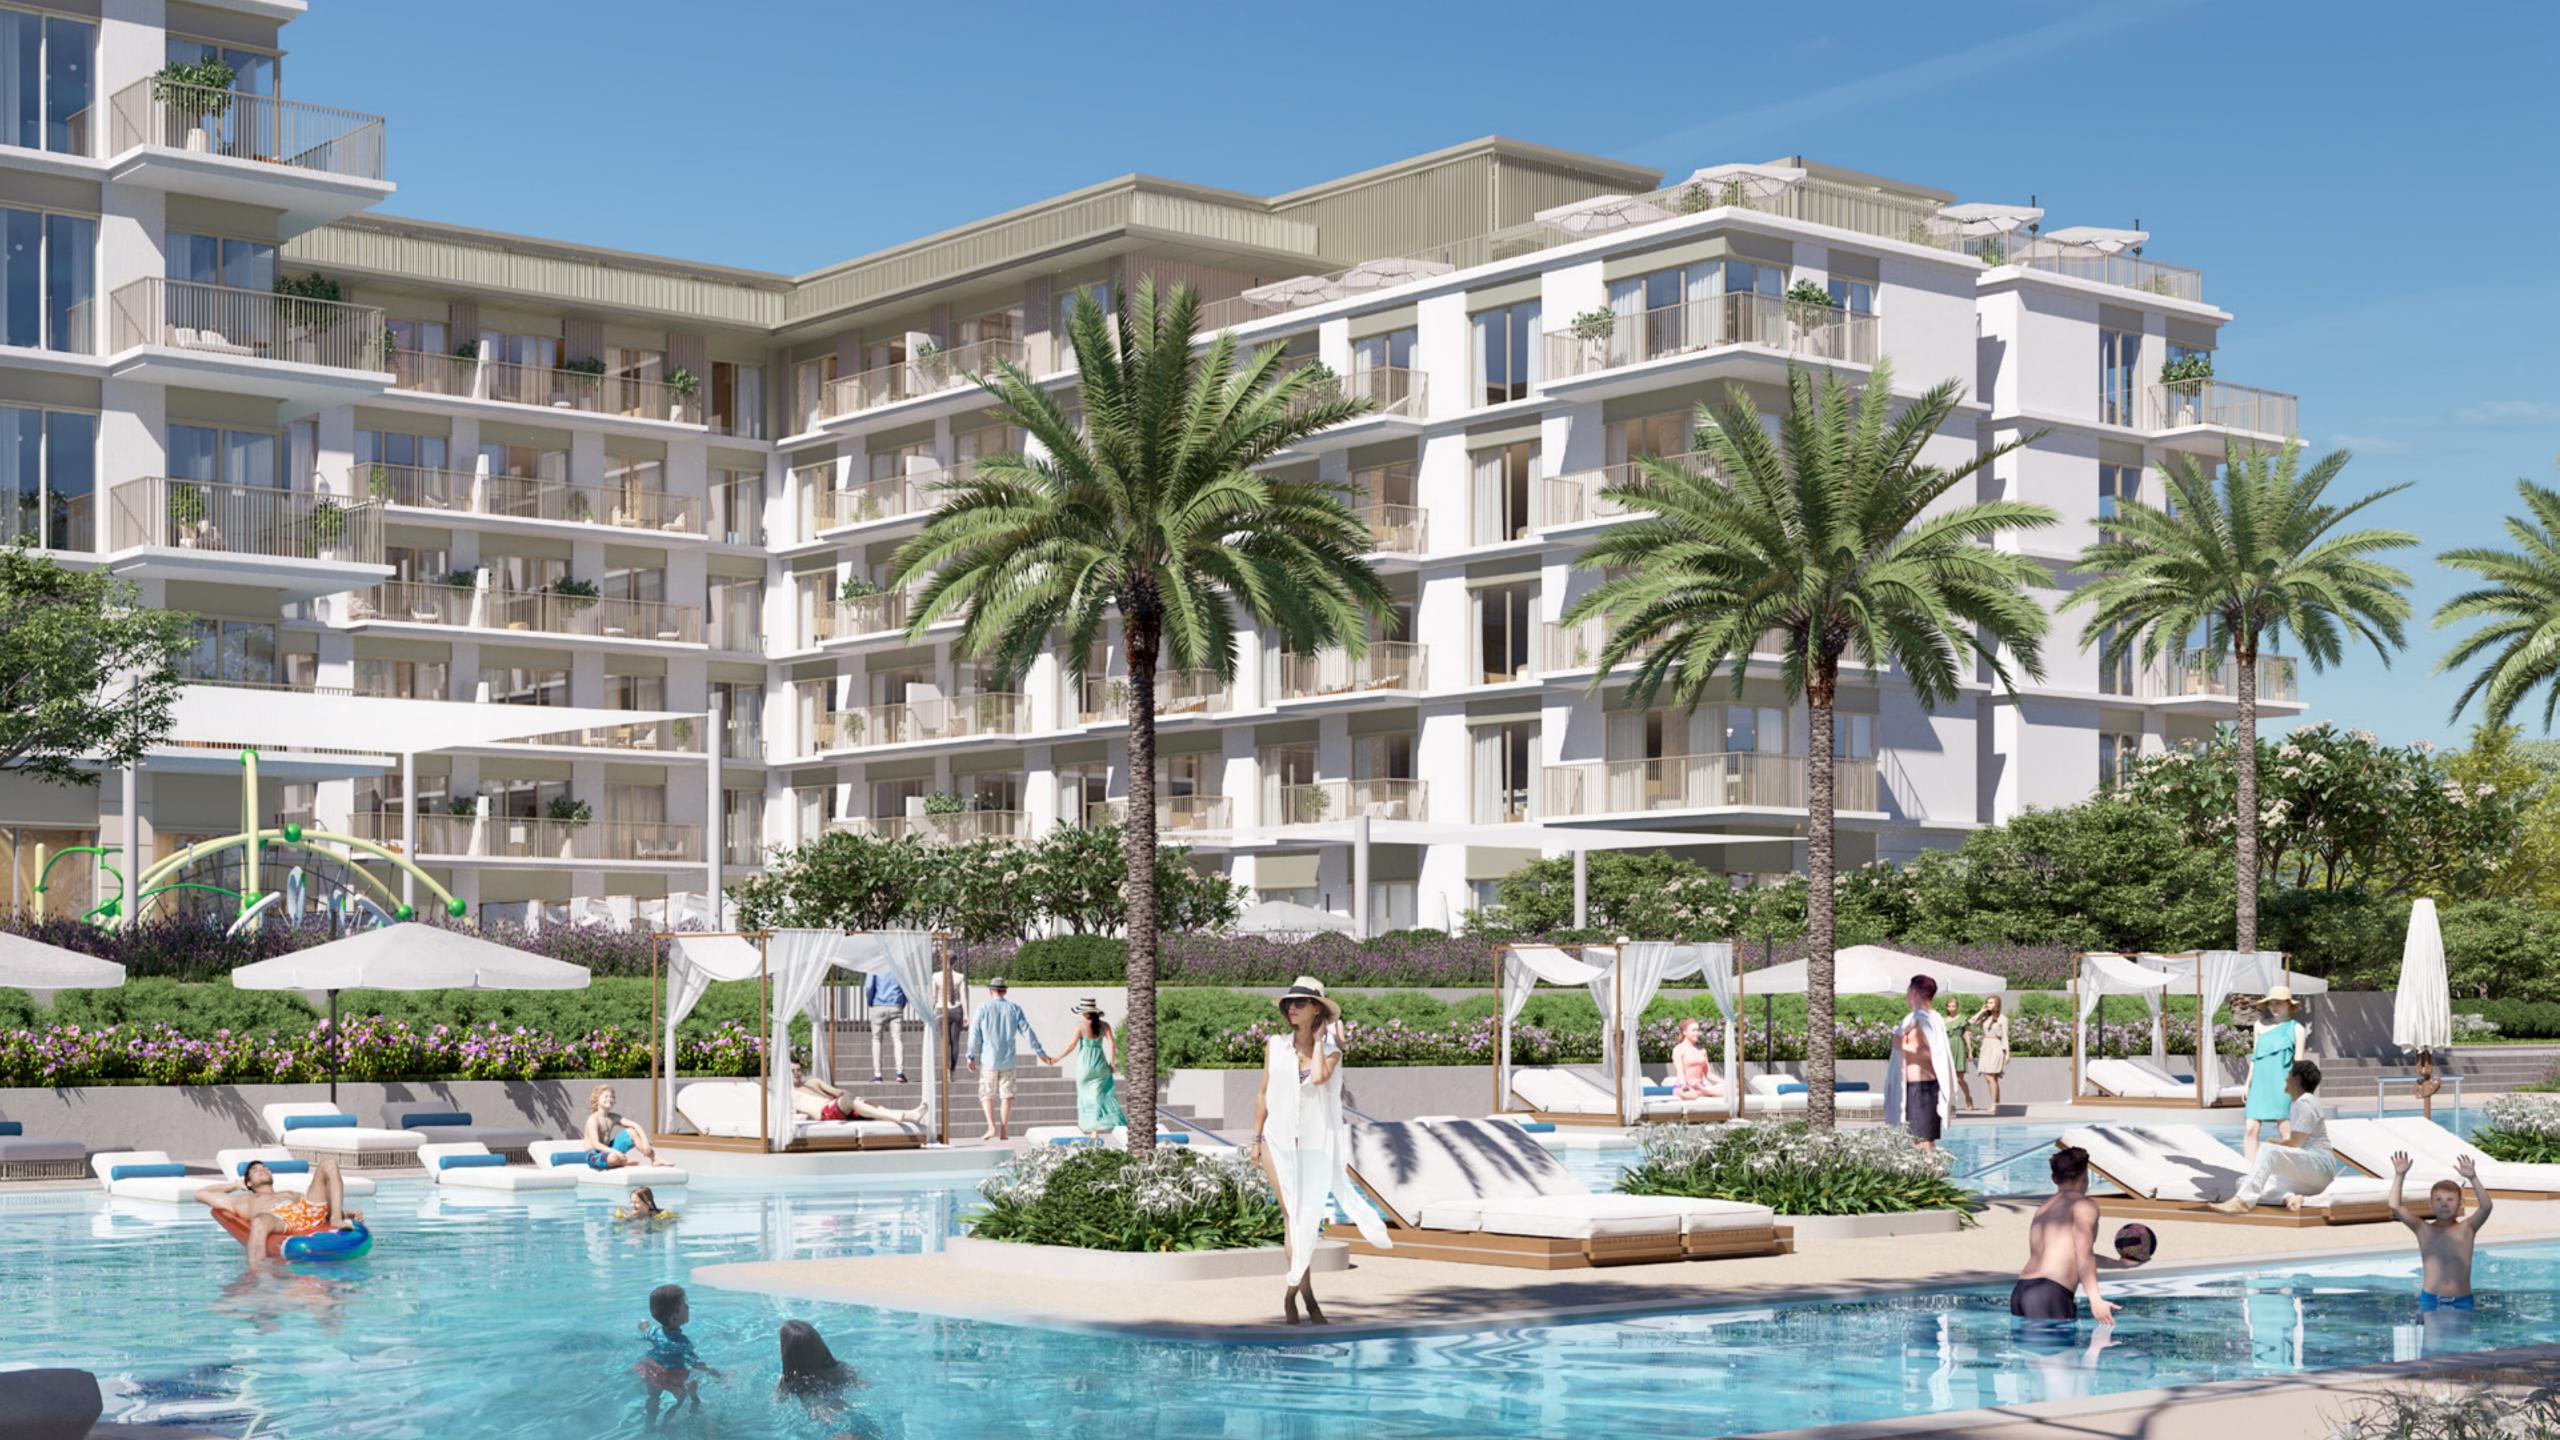

## Leisure & Relaxation

Directly adjacent to the community park and the canal pool, with direct access to the lushly landscaped promenade brimming with life and offering excellent views of the marina and the Dubai skyline. Dip your toes in the 500-metre-long canal pool lined with palm trees and cabanas, or benefit from the complex's own gym and pool facilities. Sunridge is the place where you can do all that and much more.