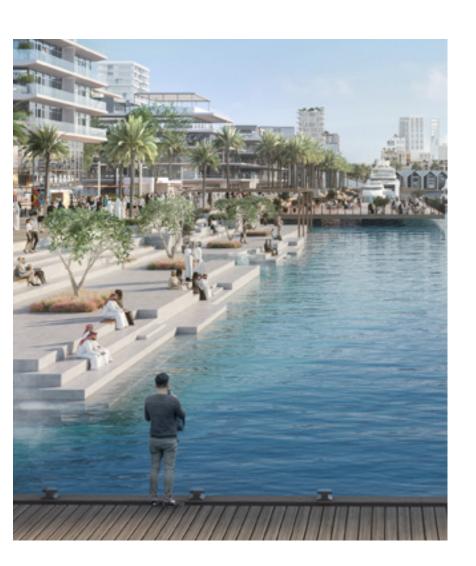

## A Thriving Promenade

During the day, or long after the sun dips beyond the sea's horizon, the Promenade is the essence of the Marina's thriving life with a rich variety of dining options and an eclectic selection of stylish shops that will accommodate your every need. So just sit back, relax, and enjoy life.

## Leisure & Relaxation

Directly adjacent to the community park and the canal pool, with direct access to the lushly landscaped promenade brimming with life and offering excellent views of the marina and the Dubai skyline. Dip your toes in the 500-metre-long canal pool lined with palm trees and cabanas, or benefit from the complex's own gym and pool facilities. Sunridge is the place where you can do all that and much more.