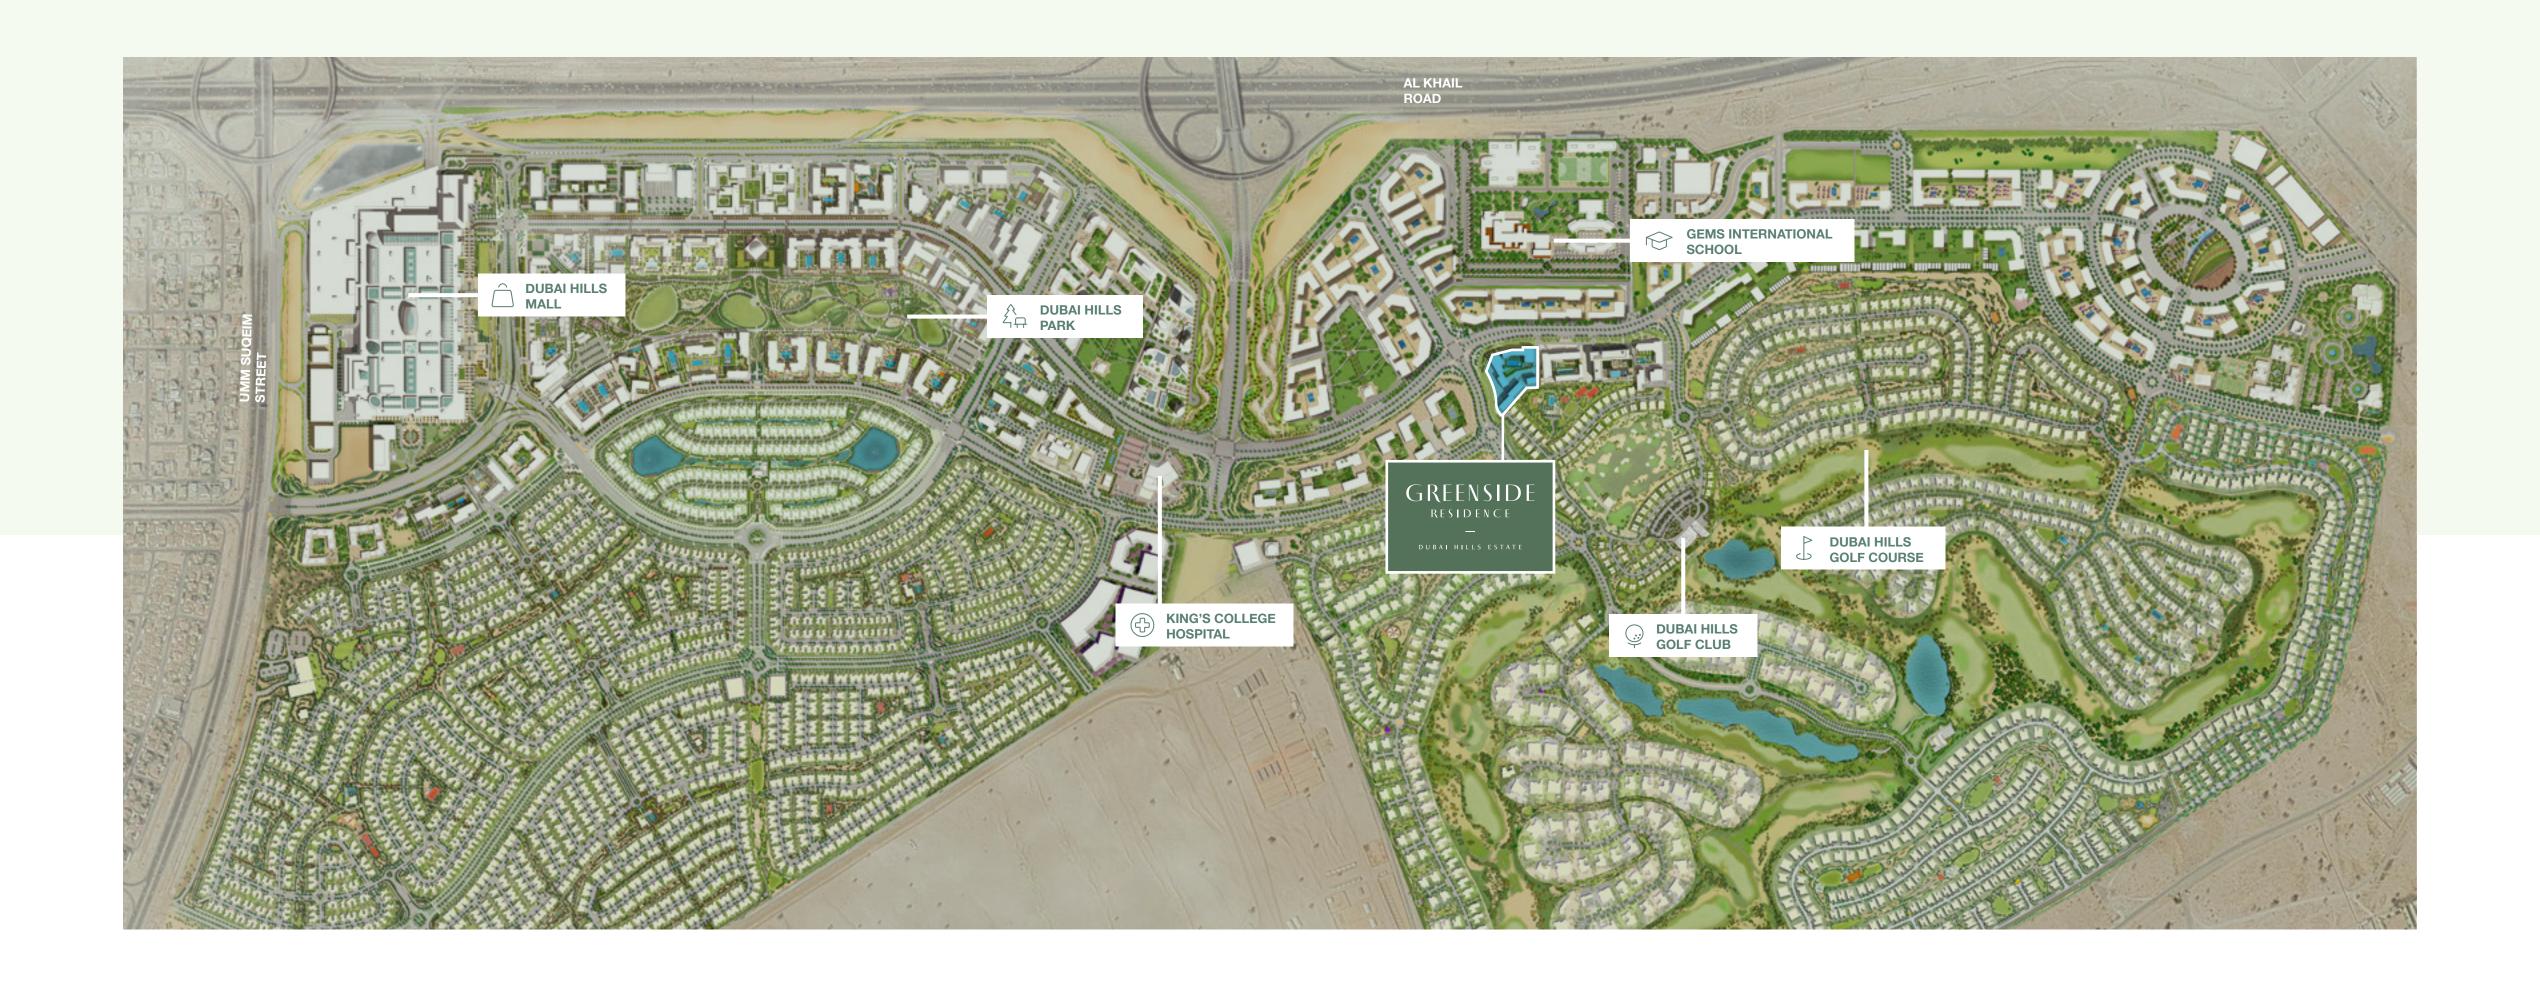

#### DUBAI HILLS PARK

Dubai Hills Park is a lush green oasis in the heart of Dubai Hills Estate's southern district. The park encompasses wadi trails, children's play areas, a kids' splash park, sports facilities, an outdoor gym, and much more.

#### DUBAI HILLS MALL

Dubai Hills Mall is a destination of endless possibilities. Ideally positioned on the crossroads of Umm Suqeim Road and Al Khail Road, and only a short walk from Greenside Residence, the mall grants you:

# DUBAI HILLS GOLF CLUB

Dubai Hills Golf Club encompasses 1.2 milion sqm of meticulously manicured fairways, set against the backdrop of Burj Khalifa and Downtown Dubai, with a glorious outward nine.

Driving