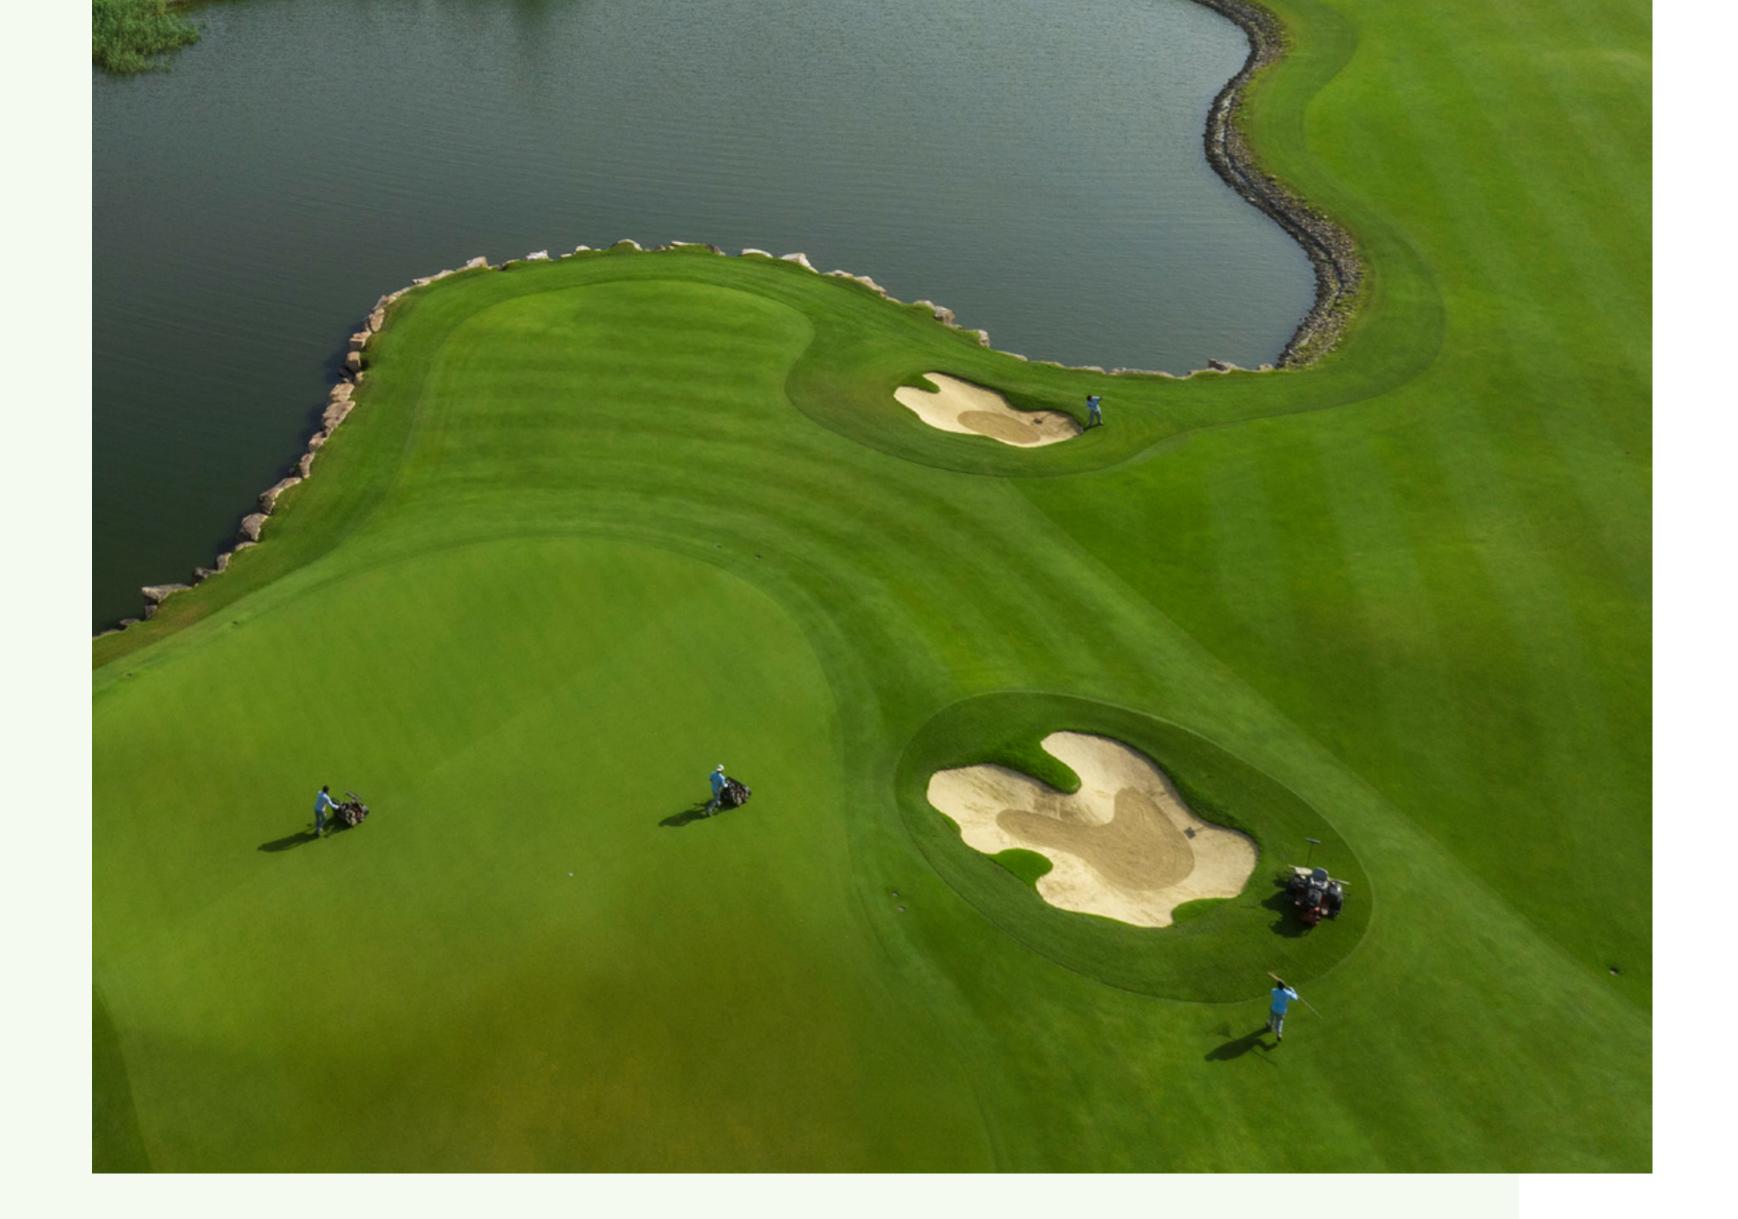

# DUBAI HILLS GOLF CLUB

Dubai Hills Golf Club encompasses 1.2 milion sqm of meticulously manicured fairways, set against the backdrop of Burj Khalifa and Downtown Dubai, with a glorious outward nine.

Driving

Range

Putting

\$ CO

Spacious Floodlit
Practice Facility

Golf Academy Gym, Pool &
Other Amenities

A Host Of Dining Options