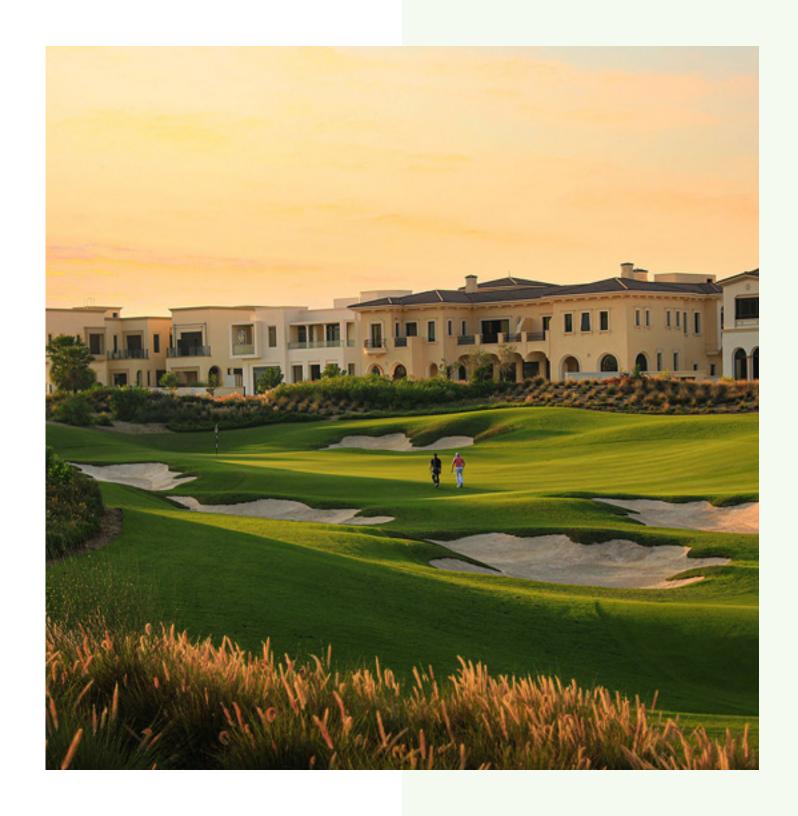

# DUBAI HILLS GOLF CLUB

Dubai Hills Golf Club encompasses 1.2 milion sqm of meticulously manicured fairways, set against the backdrop of Burj Khalifa and Downtown Dubai, with a glorious outward nine.

Driving

Range

Putting

\$ CO

Spacious Floodlit
Practice Facility

Golf Academy Gym, Pool &
Other Amenities

A Host Of Dining Options