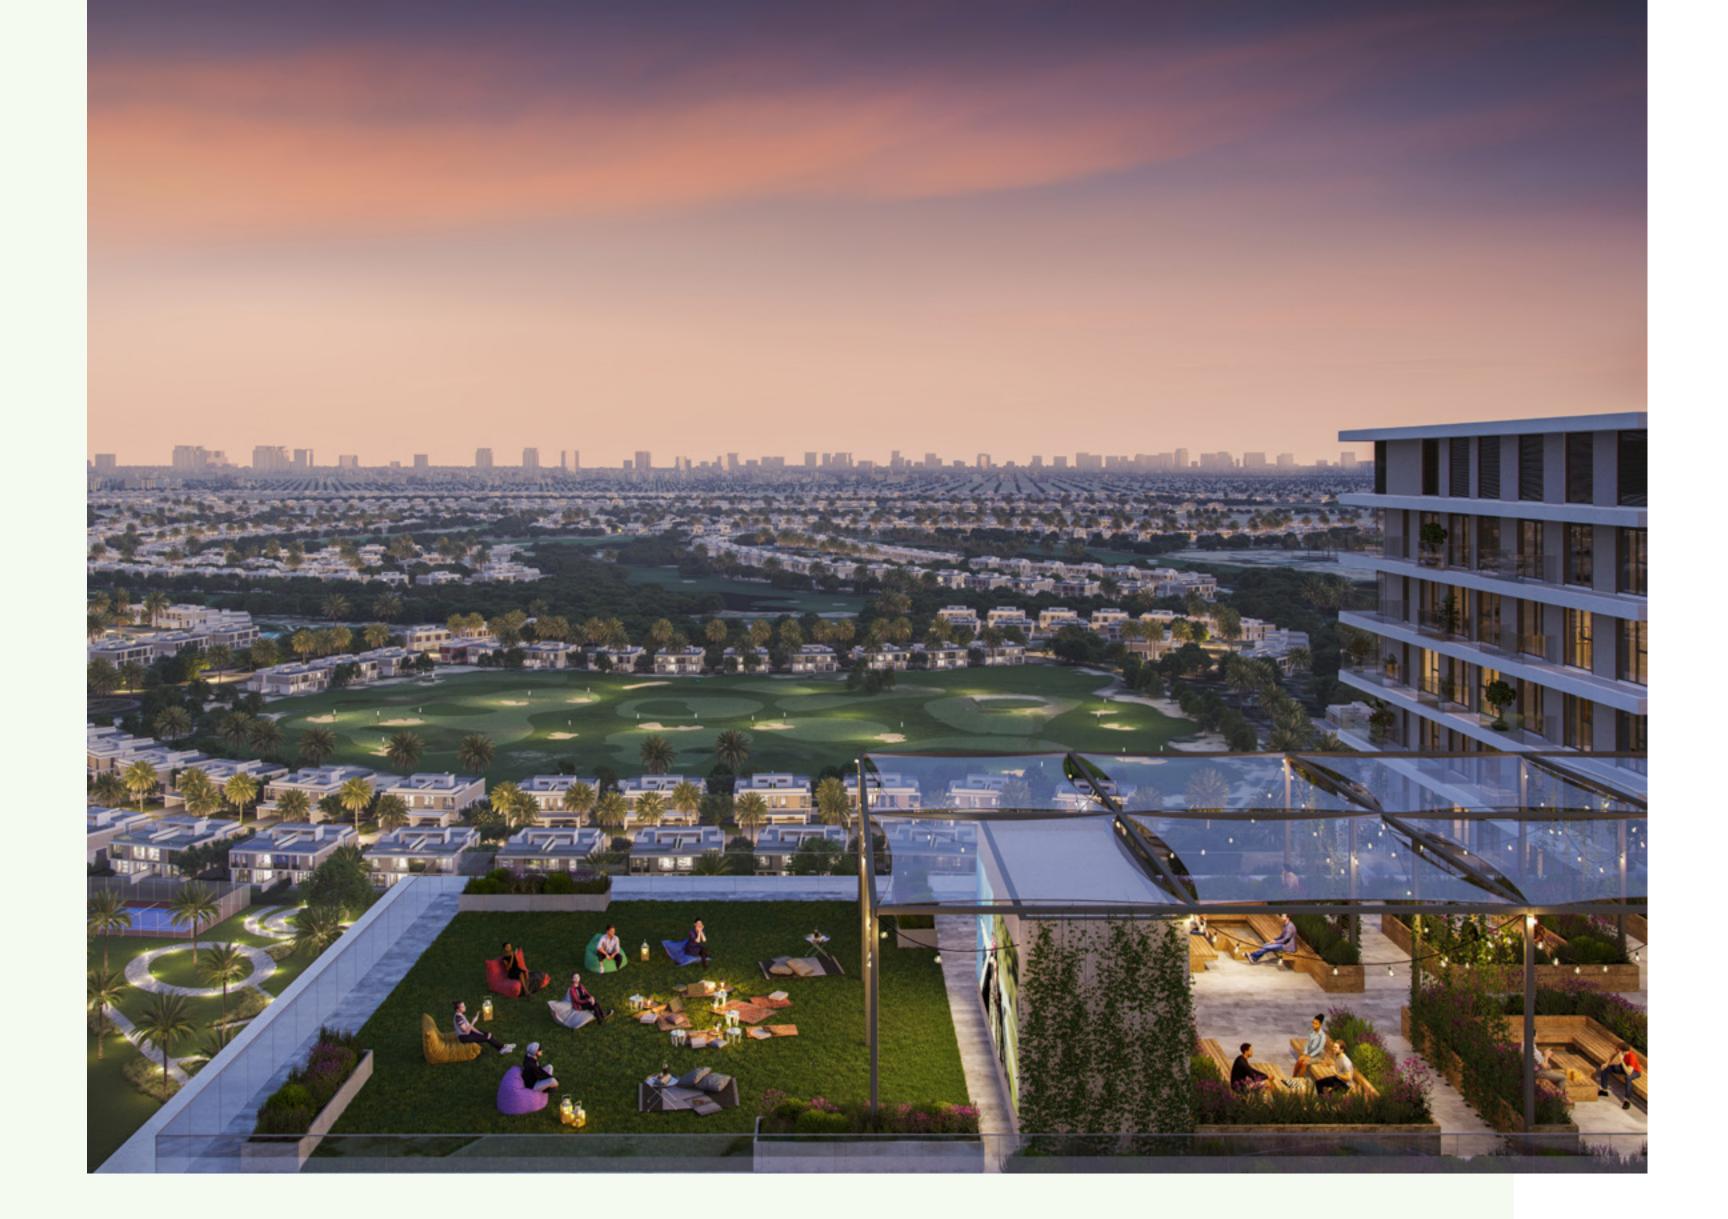

### GRAND ARRIVALS

The sense of arrival at Greenside Residence is unlike any other neighbourhood development.

This expansive golf course side haven welcomes all guests to indulge in its facilities, comprising a luxurious lobby with classic contemporary interiors, a stylish residents lounge, and a state-of-the-art elevated podium.

Infinity Pool &

Pool Deck

Multi-function Children's Play Area

Landscaped Podium Deck

Outdoor Lawn Area

Indoor and Outdoor fitness facilities

## SOAK IN NEW PERSPECTIVES

An events lawn and BBQ area provides a perfect setting for small social gatherings. In this warm and inviting setting, not only can you unwind, but you can also take in the spectacular scenery all around you.

Expertly designed for lifestyle needs and desires, Greenside Residence is poised to provide exceptional experiences for you and your family.