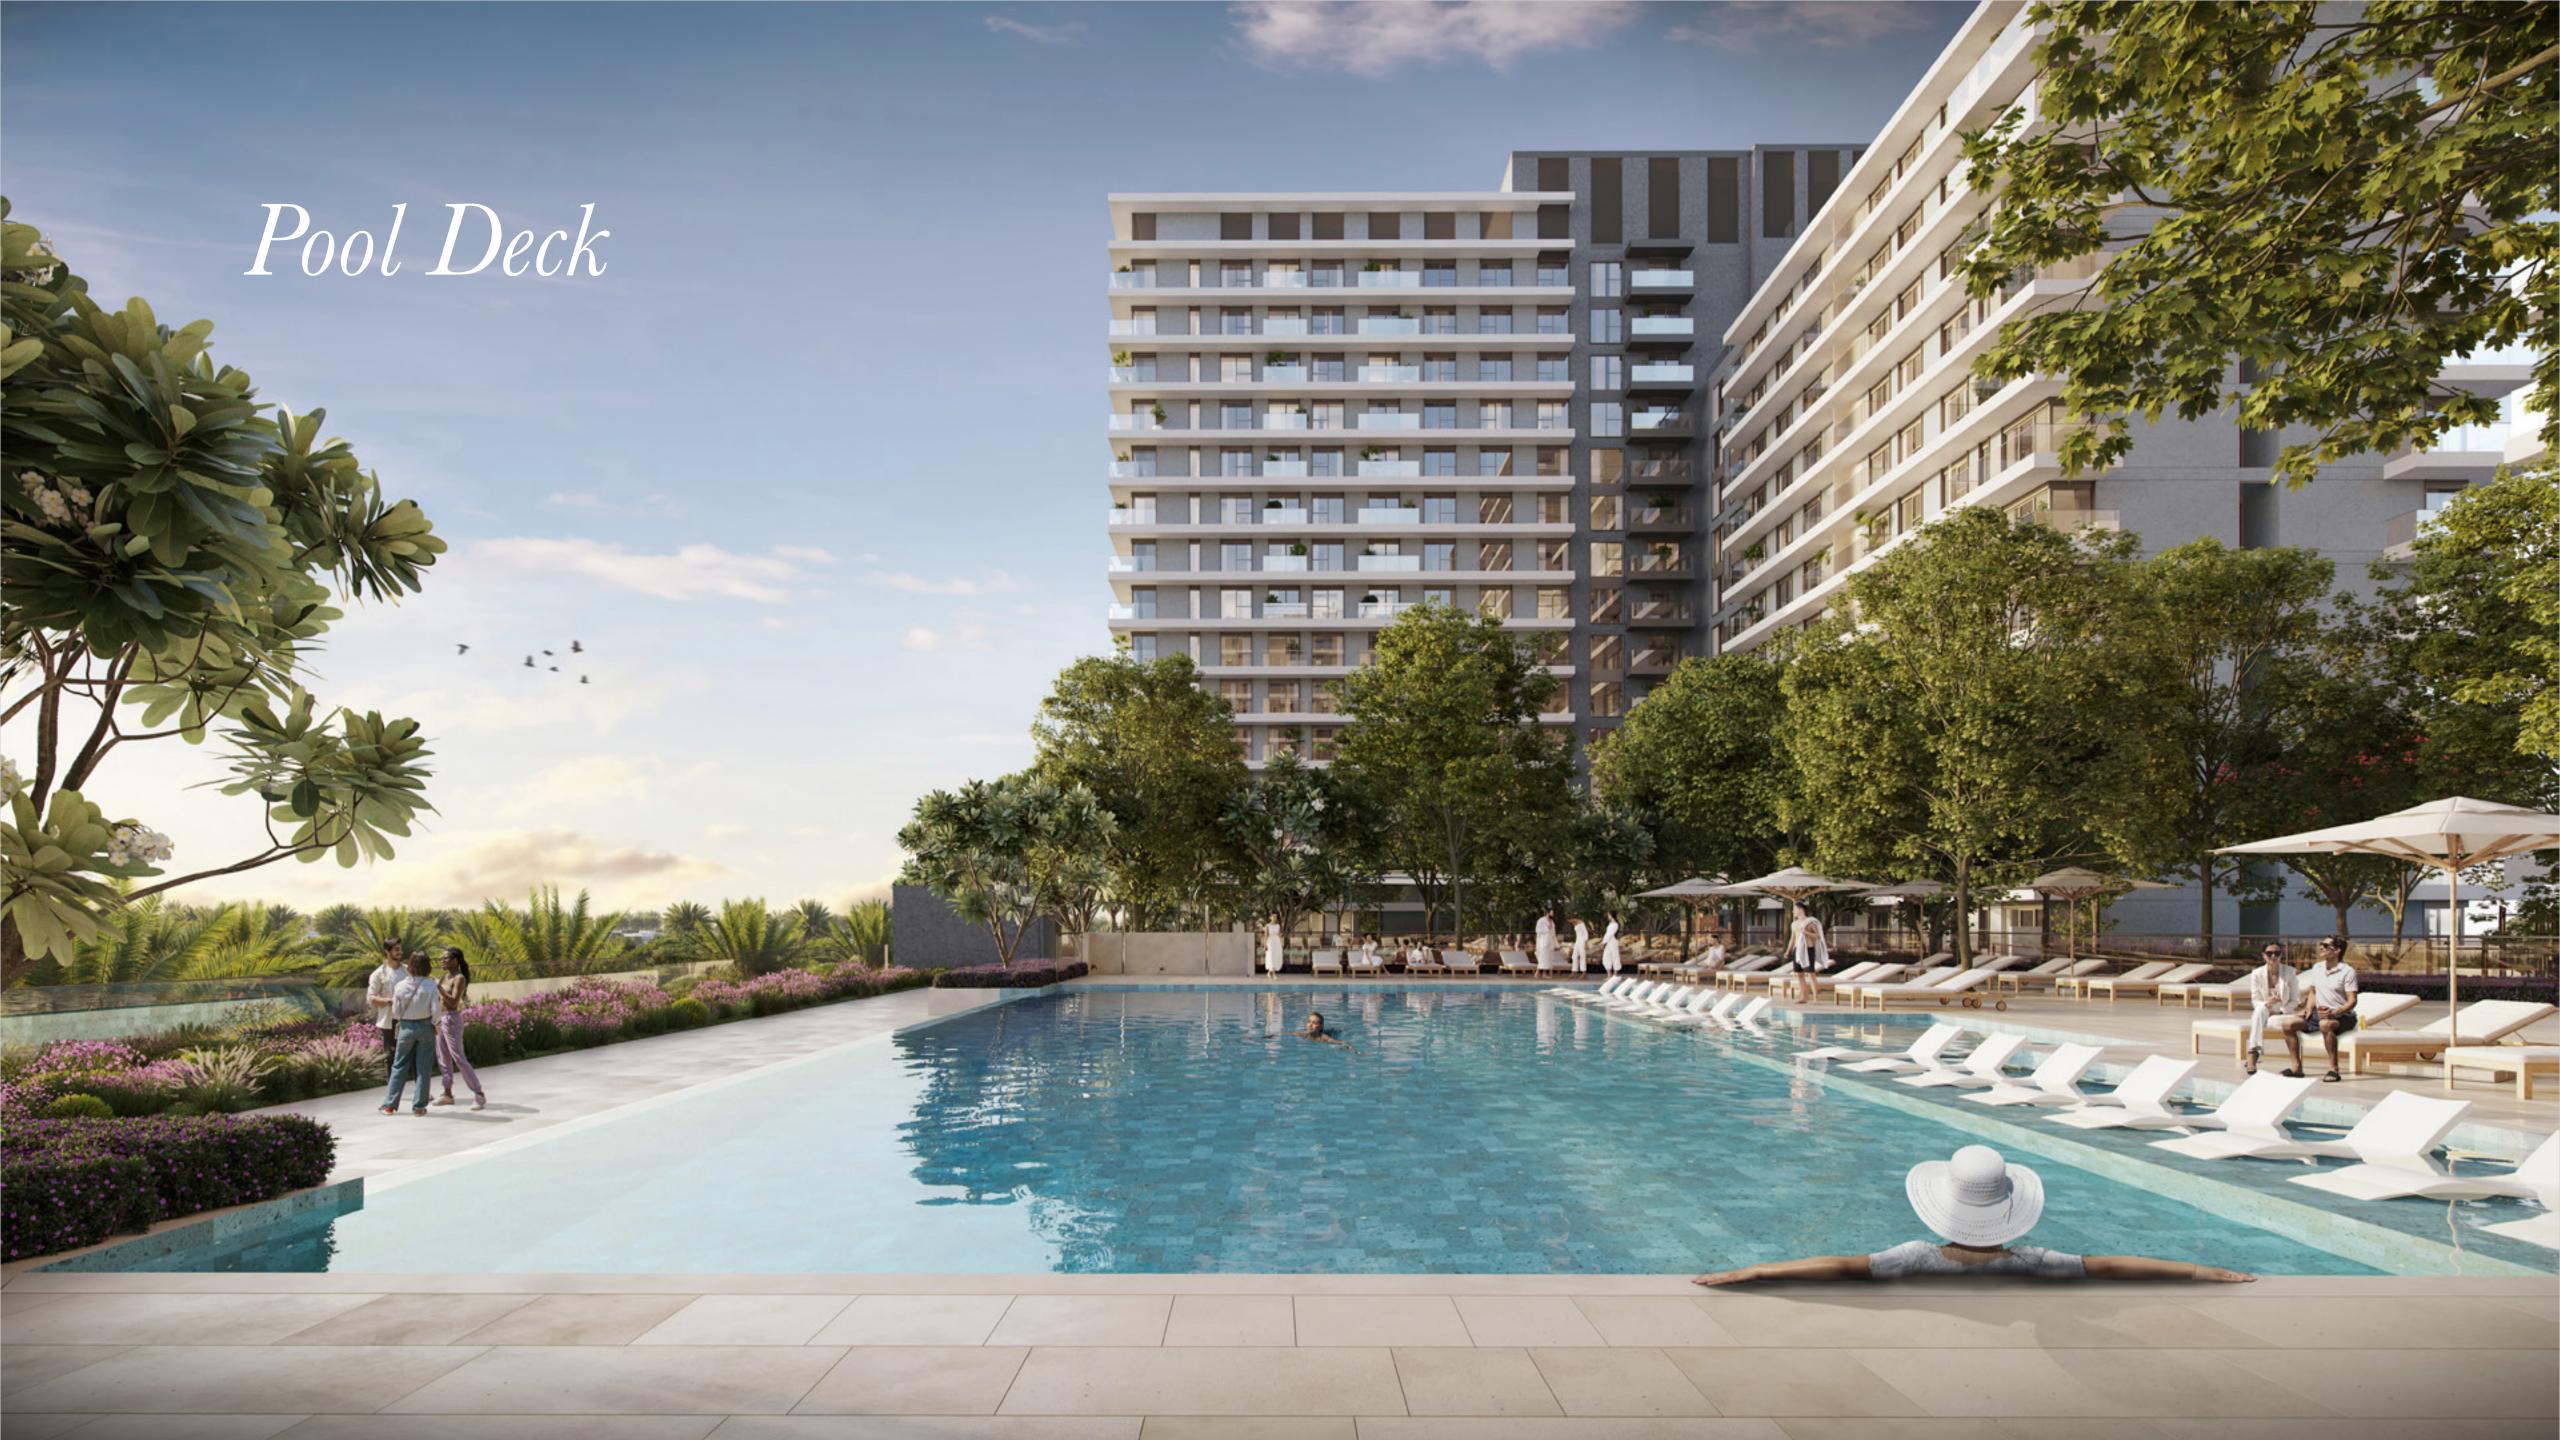

### Supreme Indulgences

Club Drive's entrance is unlike any. Boasting a grand lobby, plush resident lounge, and an avant-garde podium. Relax by the infinity pool, surrounded by cabanas and nature, or indulge in facilities like the multipurpose room, kids' area, and top-tier fitness centres.

## Elevated Experiences

Event Lawns

Fitness Centre

Kids' Playground

Multi-purpose Court

Club Drive is a place where modern conveniences meet the grandeur of nature. The community boasts an inviting infinity pool, dedicated children's dry and wet play areas, and an external sports court, in addition to landscaped decks and top-tier fitness centres. Club Drive embodies luxury in harmony, with dedicated spaces for children and 24-hour security.