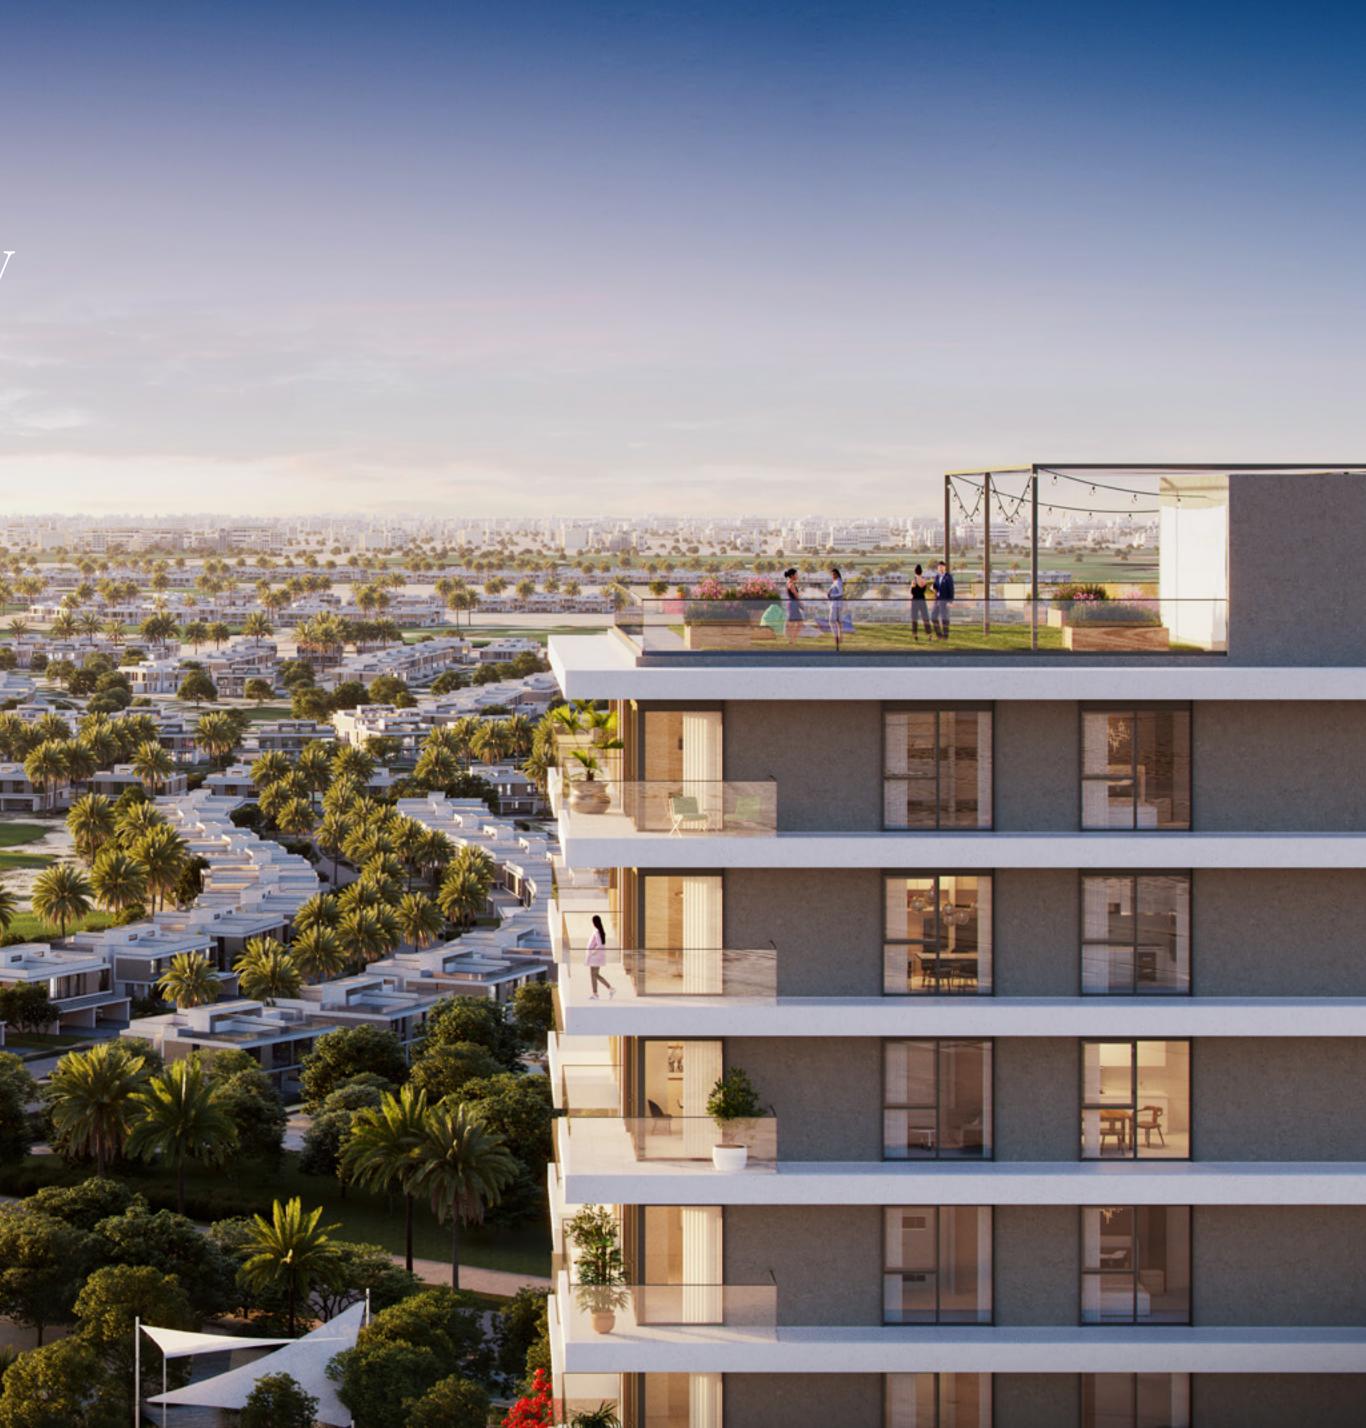

### Supreme Indulgences

Club Drive's entrance is unlike any. Boasting a grand lobby, plush resident lounge, and an avant-garde podium. Relax by the infinity pool, surrounded by cabanas and nature, or indulge in facilities like the multipurpose room, kids' area, and top-tier fitness centres.

## Elevated Experiences

Event Lawns

Fitness Centre

Kids' Playground

Multi-purpose Court

Club Drive is a place where modern conveniences meet the grandeur of nature. The community boasts an inviting infinity pool, dedicated children's dry and wet play areas, and an external sports court, in addition to landscaped decks and top-tier fitness centres. Club Drive embodies luxury in harmony, with dedicated spaces for children and 24-hour security.