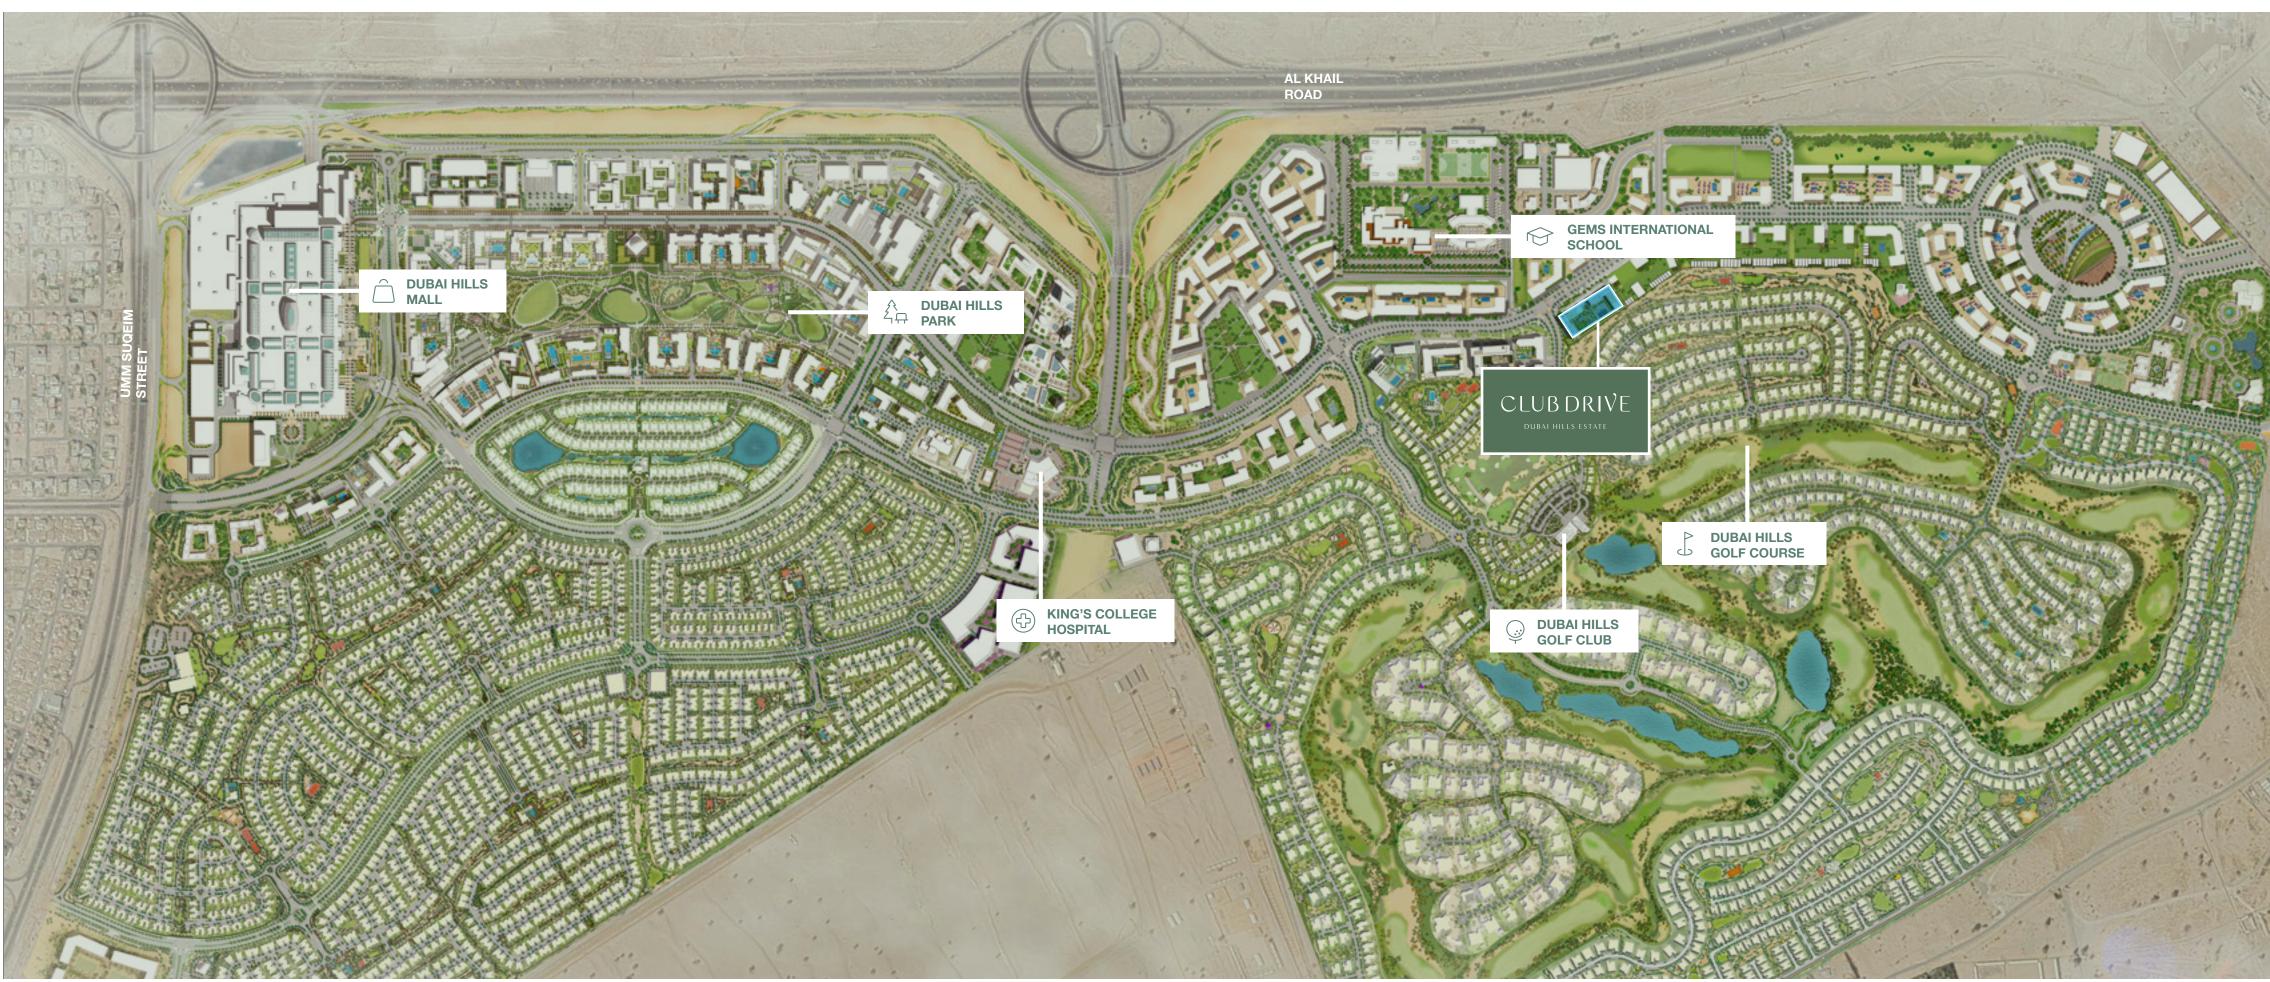

#### Nature's Touch in the community

Dubai Hills Estate is an urban masterpiece—a sublime balance of modern apartments and villa communities set against a rustic backdrop.

Prime Location

Dubai Hills Park

Dubai Hills Mall

Premier Golf Course

### Opulent city living

This green, family-centric area, rich in simplicity and elegance, effortlessly connects residents to conveniences. Situated along the Northern Boulevard, Club Drive is a tranquil urban pocket of Dubai, yet city centre attractions are moments away. Here, you're near premium healthcare, educational centres, a central park, a leading golf course, and the expansive Dubai Hills Mall.

### Green Serenity & Suburban charm

At Club Drive, relish the calming vistas of Dubai Hills Golf Course and the serene beauty of low-rise areas, offering a harmonious blend of urban luxury and suburban grace.