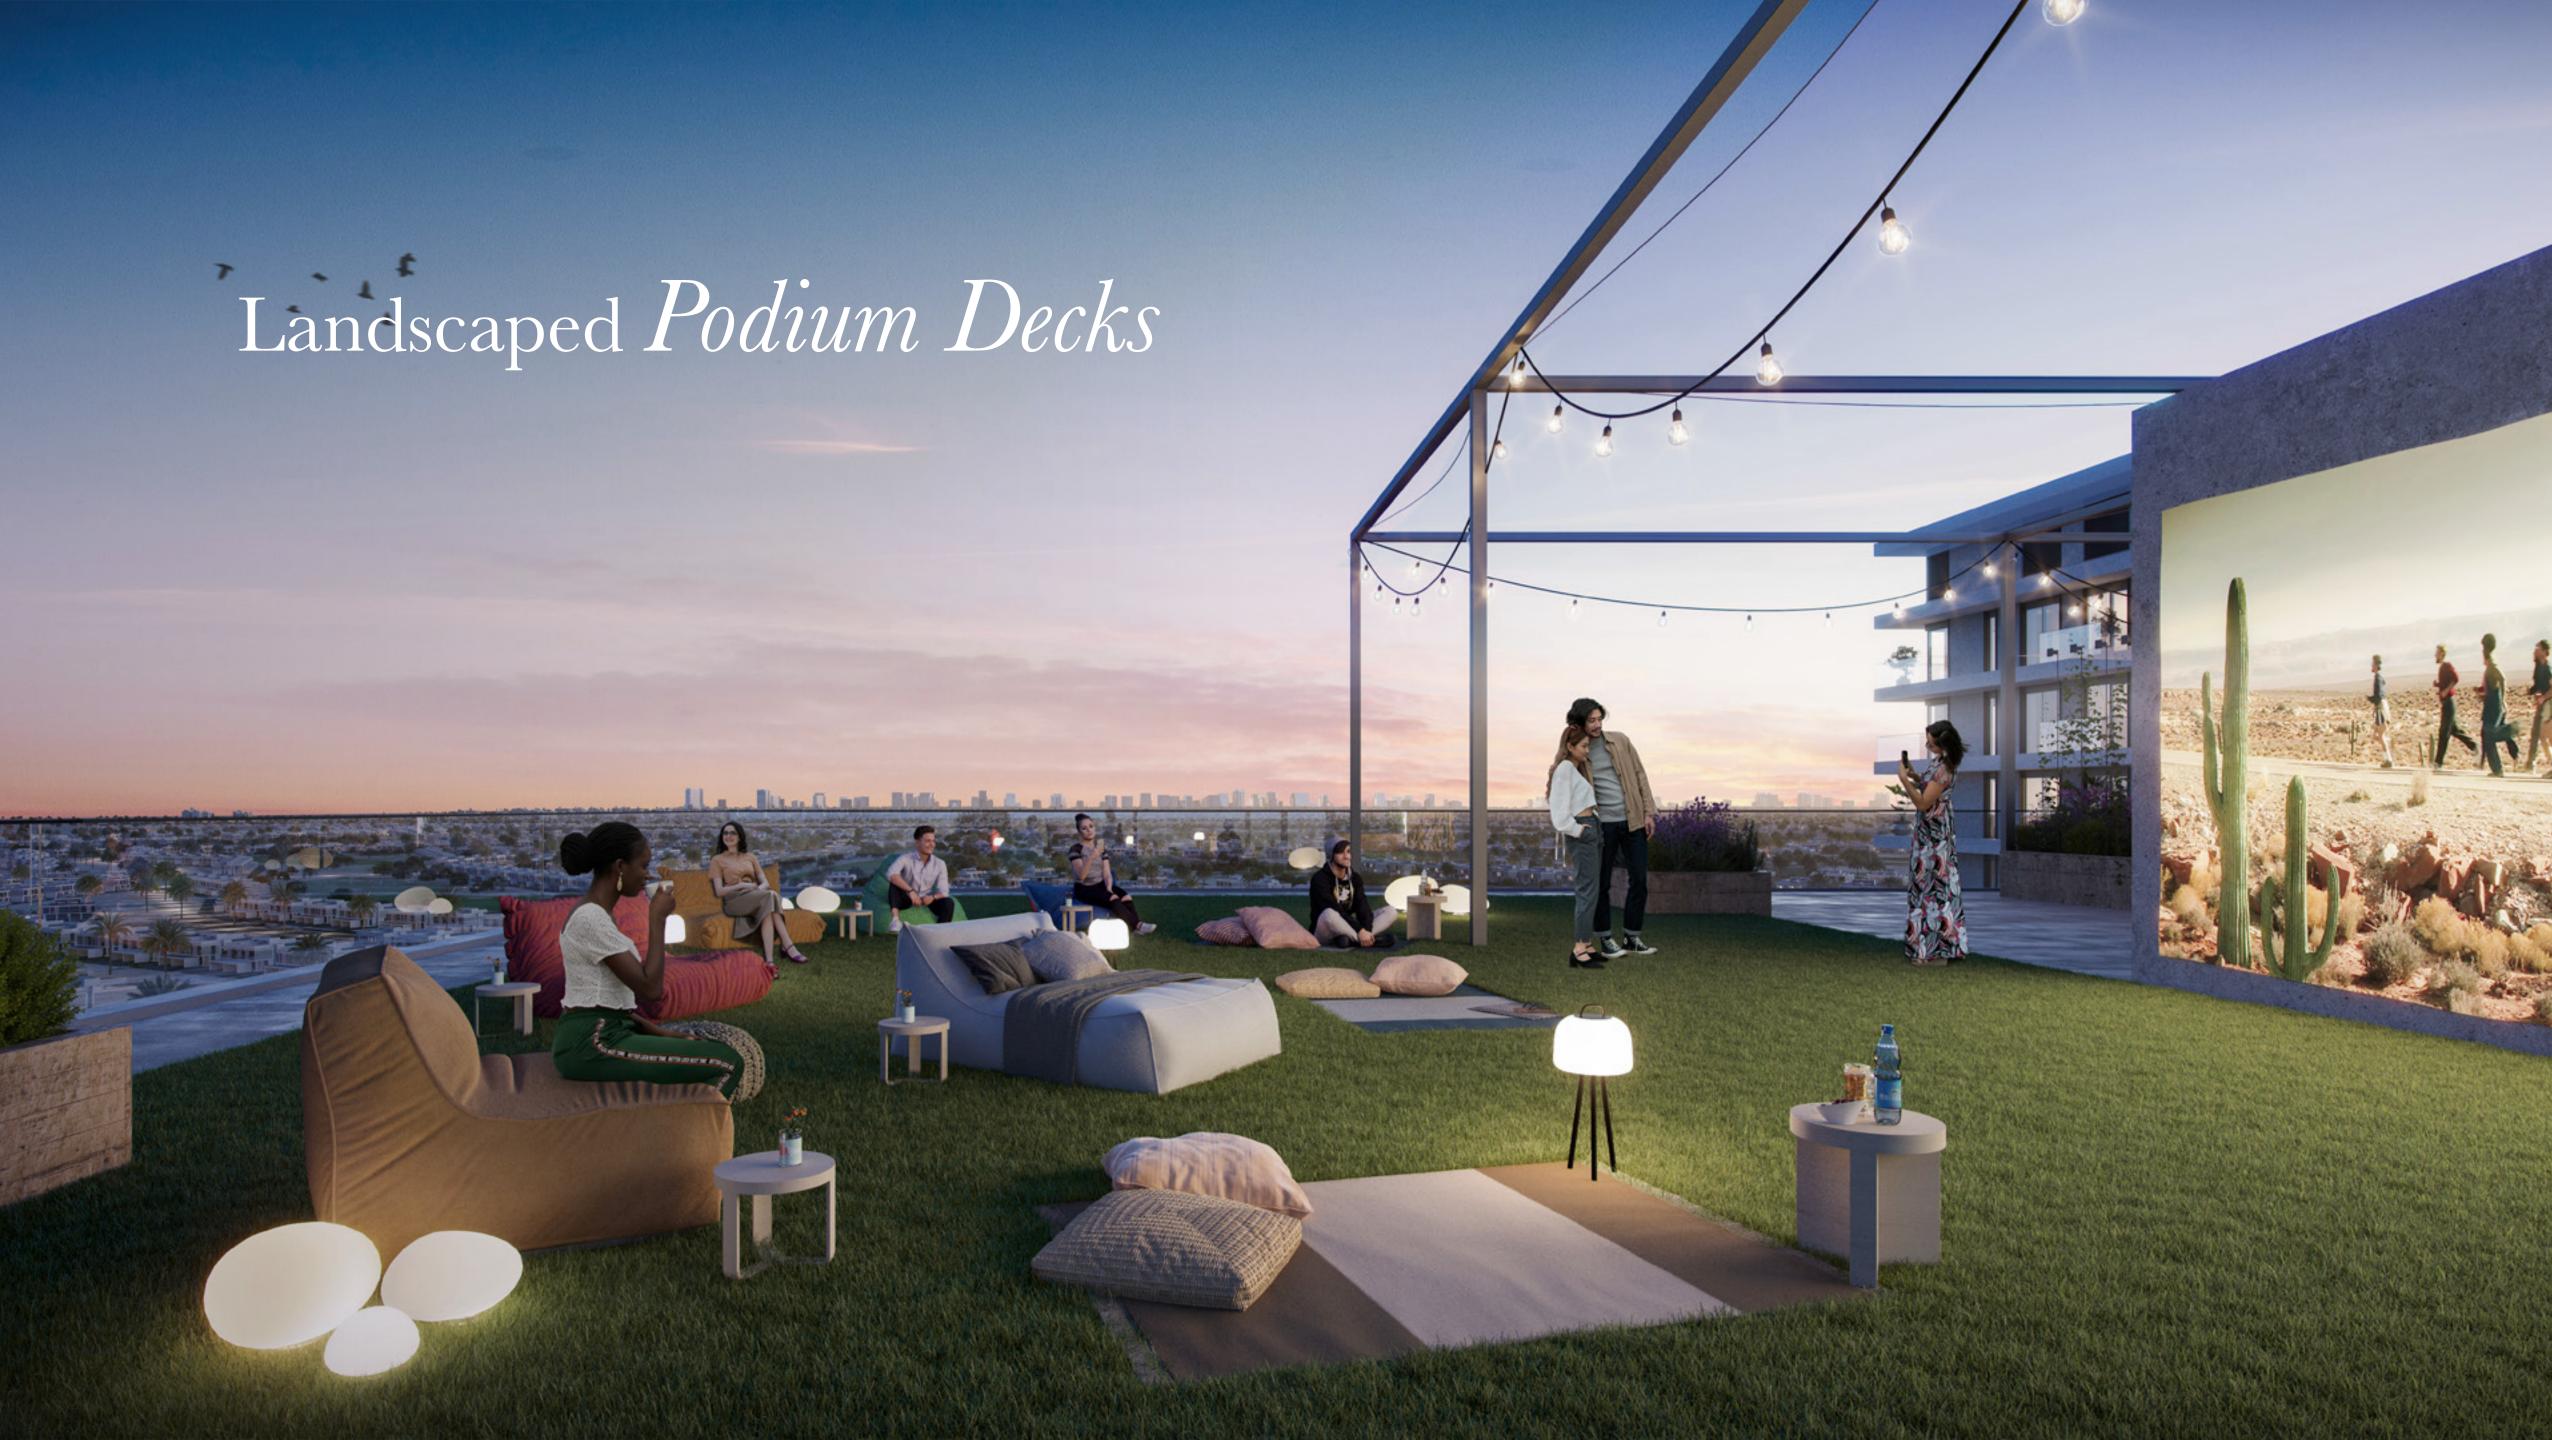

## Panoramic Serenity, everyday

## Elevated Experiences

Event Lawns

Fitness Centre

Kids' Playground

Multi-purpose Court

Club Drive is a place where modern conveniences meet the grandeur of nature. The community boasts an inviting infinity pool, dedicated children's dry and wet play areas, and an external sports court, in addition to landscaped decks and top-tier fitness centres. Club Drive embodies luxury in harmony, with dedicated spaces for children and 24-hour security.