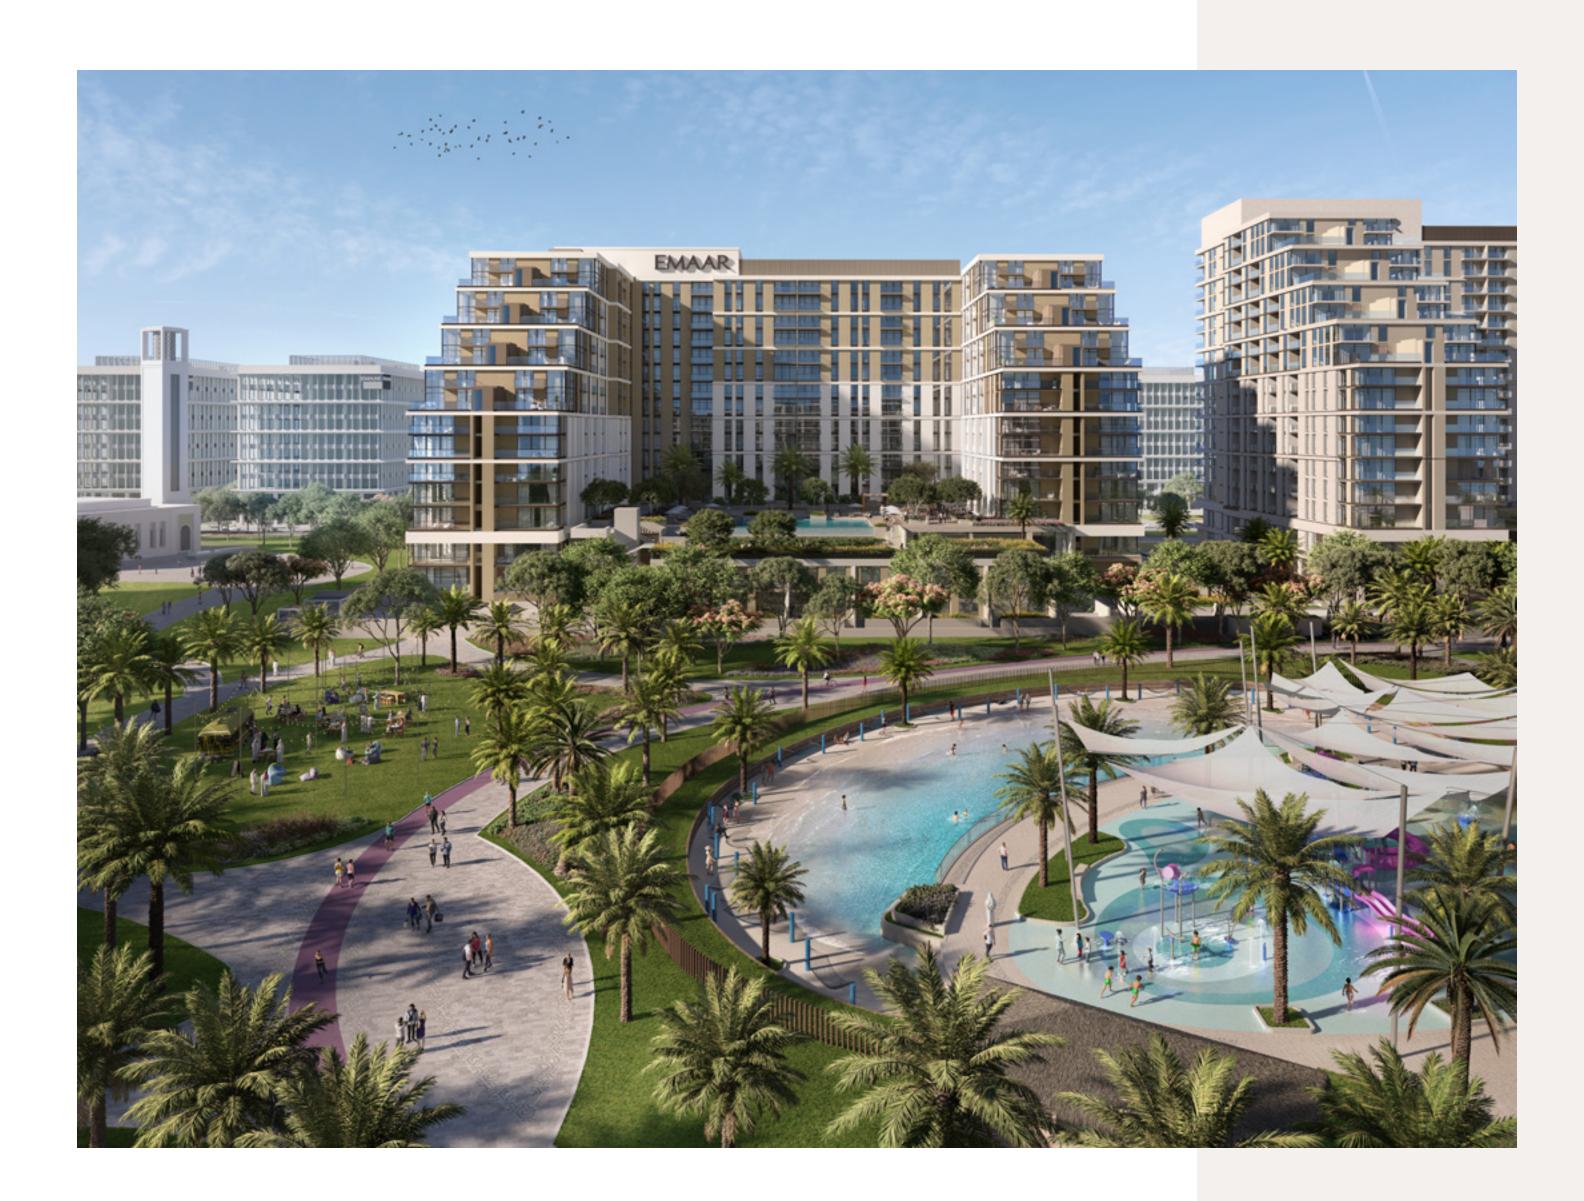

#### Welcome to Parkside Views

A harmonious blend of

well-being and opportunity; where verdant surroundings meet urban living, and a strong sense of community complements the allure of personal space.

Discover our inspiring new collection of thoughtfully designed 1-, 2-, and 3-bedroom apartments, elegant 3-bedroom duplexes, and charming 3-bedroom townhouses, all thoughtfully placed amidst breathtaking landscaping. Set against the backdrop of the iconic Burj Al Arab in the horizon, with views of the Dubai Hills Park's lush greenery and the elegantly landscaped deck, Parkside Views offers you an idyllic sanctuary to call home, a walking distance from the prestigious Dubai Hills Mall.

# Serenity in Contemporary Living

Darkside Views

showcases a captivating modern contemporary architectural style, characterized by clean lines and a timeless aesthetic. The thoughtful placement of the building maximizes residents enjoyment of the stunning park views, fostering a harmonious connection with nature.

## Exceptional Amenities

Parkside Views

offers an array of exceptional amenities designed to enhance your lifestyle and provide endless opportunities for relaxation and enjoyment. Maintain your fitness goals with state-of-the-art indoor and outdoor gym facilities. Or cool off and take a refreshing dip in the adult pool while your little ones enjoy the kids' pool and the play area, thoughtfully designed to provide a safe and engaging space for children.