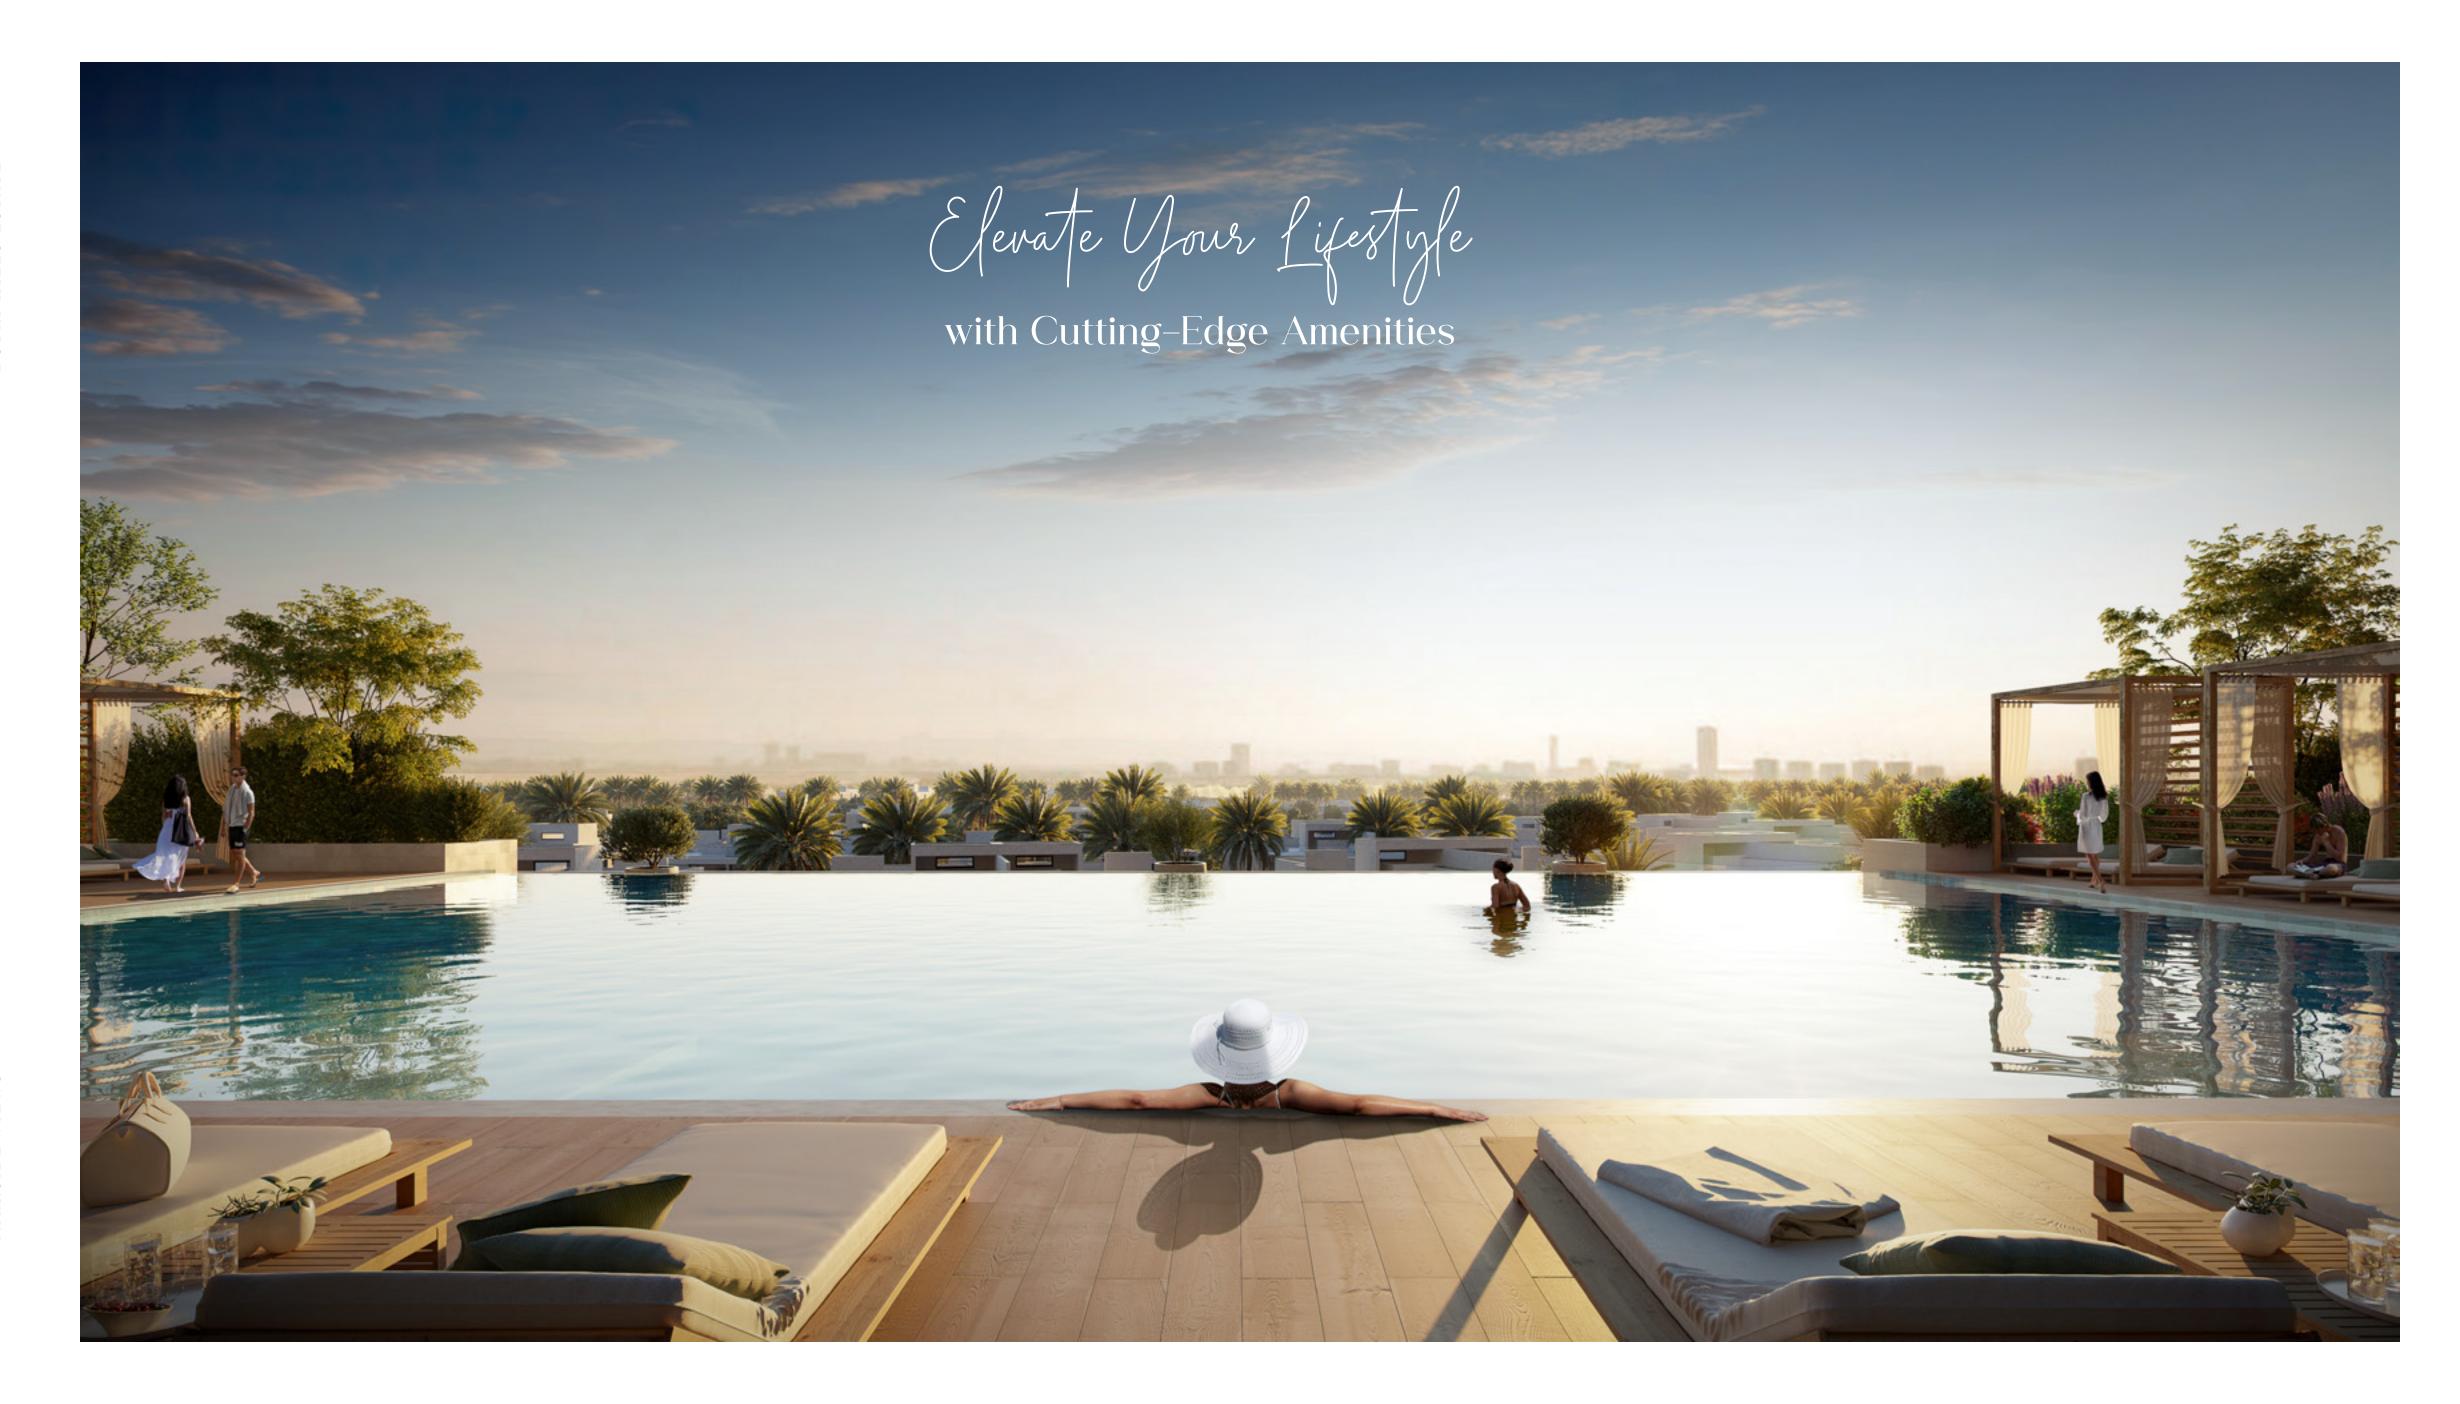

## Exceptional Amenities

Parkside Views

offers an array of exceptional amenities designed to enhance your lifestyle and provide endless opportunities for relaxation and enjoyment. Maintain your fitness goals with state-of-the-art indoor and outdoor gym facilities. Or cool off and take a refreshing dip in the adult pool while your little ones enjoy the kids' pool and the play area, thoughtfully designed to provide a safe and engaging space for children.

Unwind and socialize with neighbours and friends in the inviting communal spaces, where you can indulge in the convenient BBQ area, offering a perfect setting for memorable gatherings.