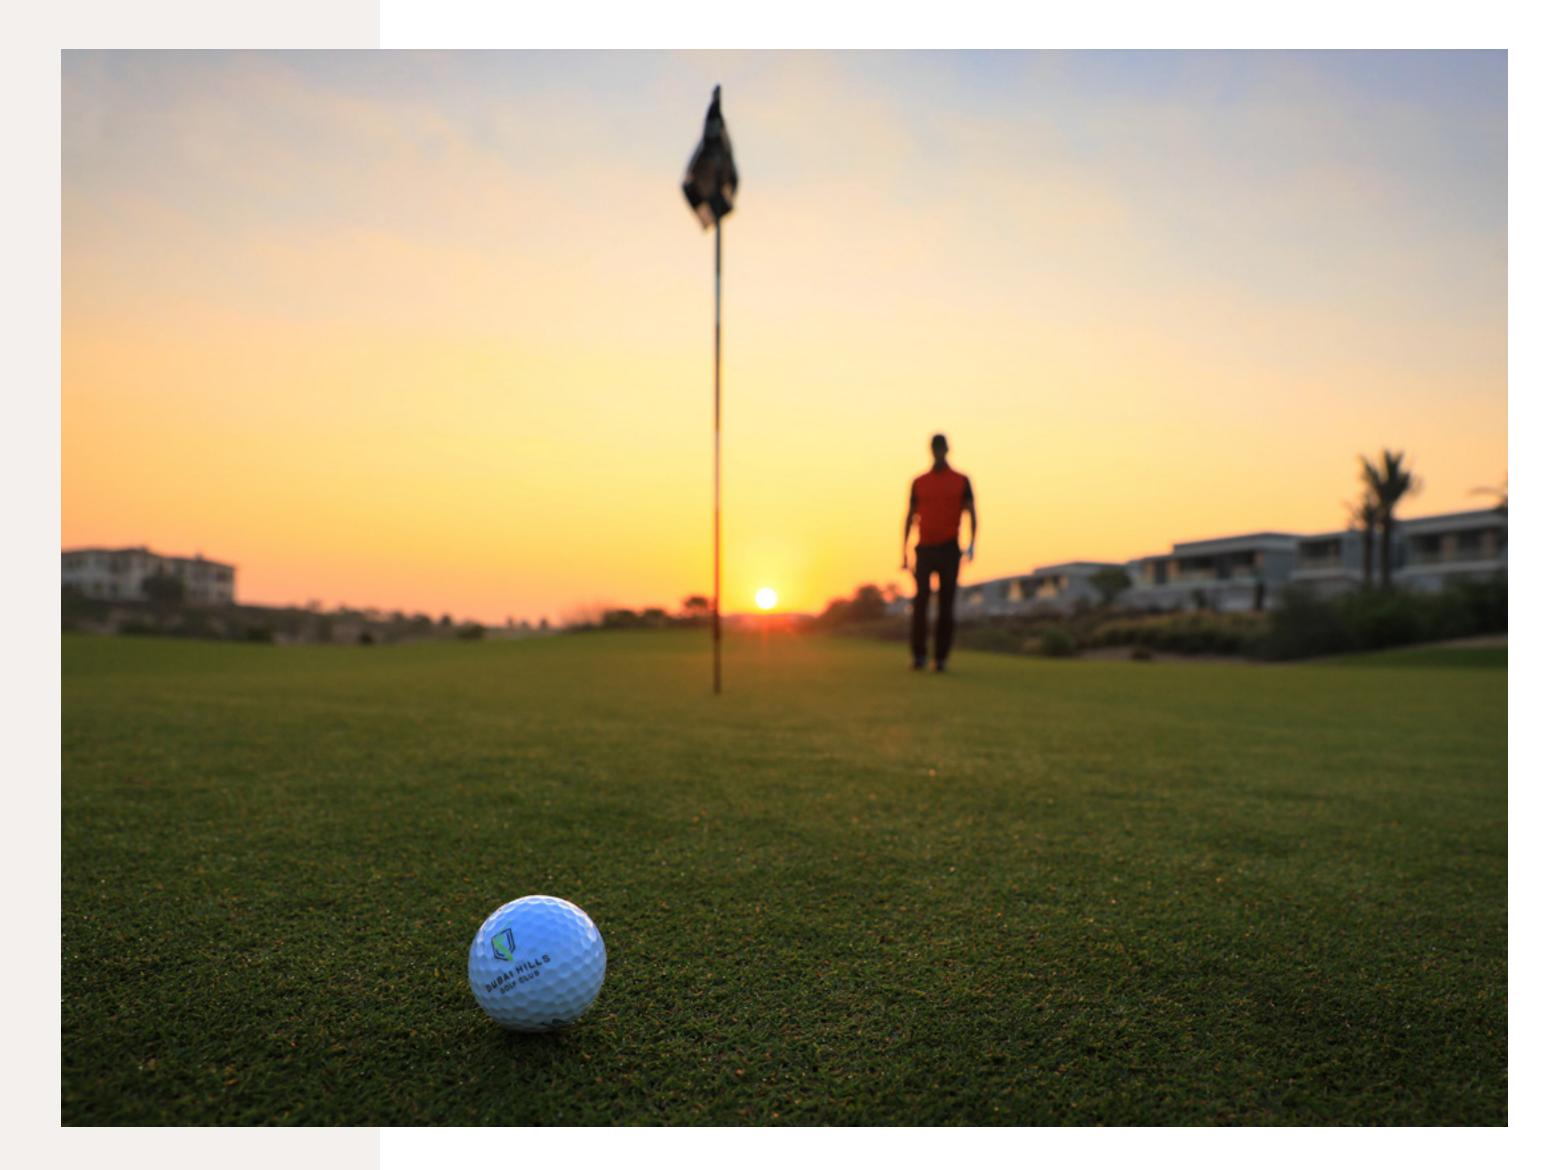

#### Dubai Hills Golf Club

Encompasses

1.2 milion sqm of meticulously manicured fairways, set against the backdrop of Burj Khalifa and Downtown Dubai, with a glorious outward nine.

| Driving Range                       | Golf Academy                |
|-------------------------------------|-----------------------------|
| Putting Green                       | Gym, Pool & Other Amenities |
| Spacious Floodlit Practice Facility | A Host Of Dining Options    |