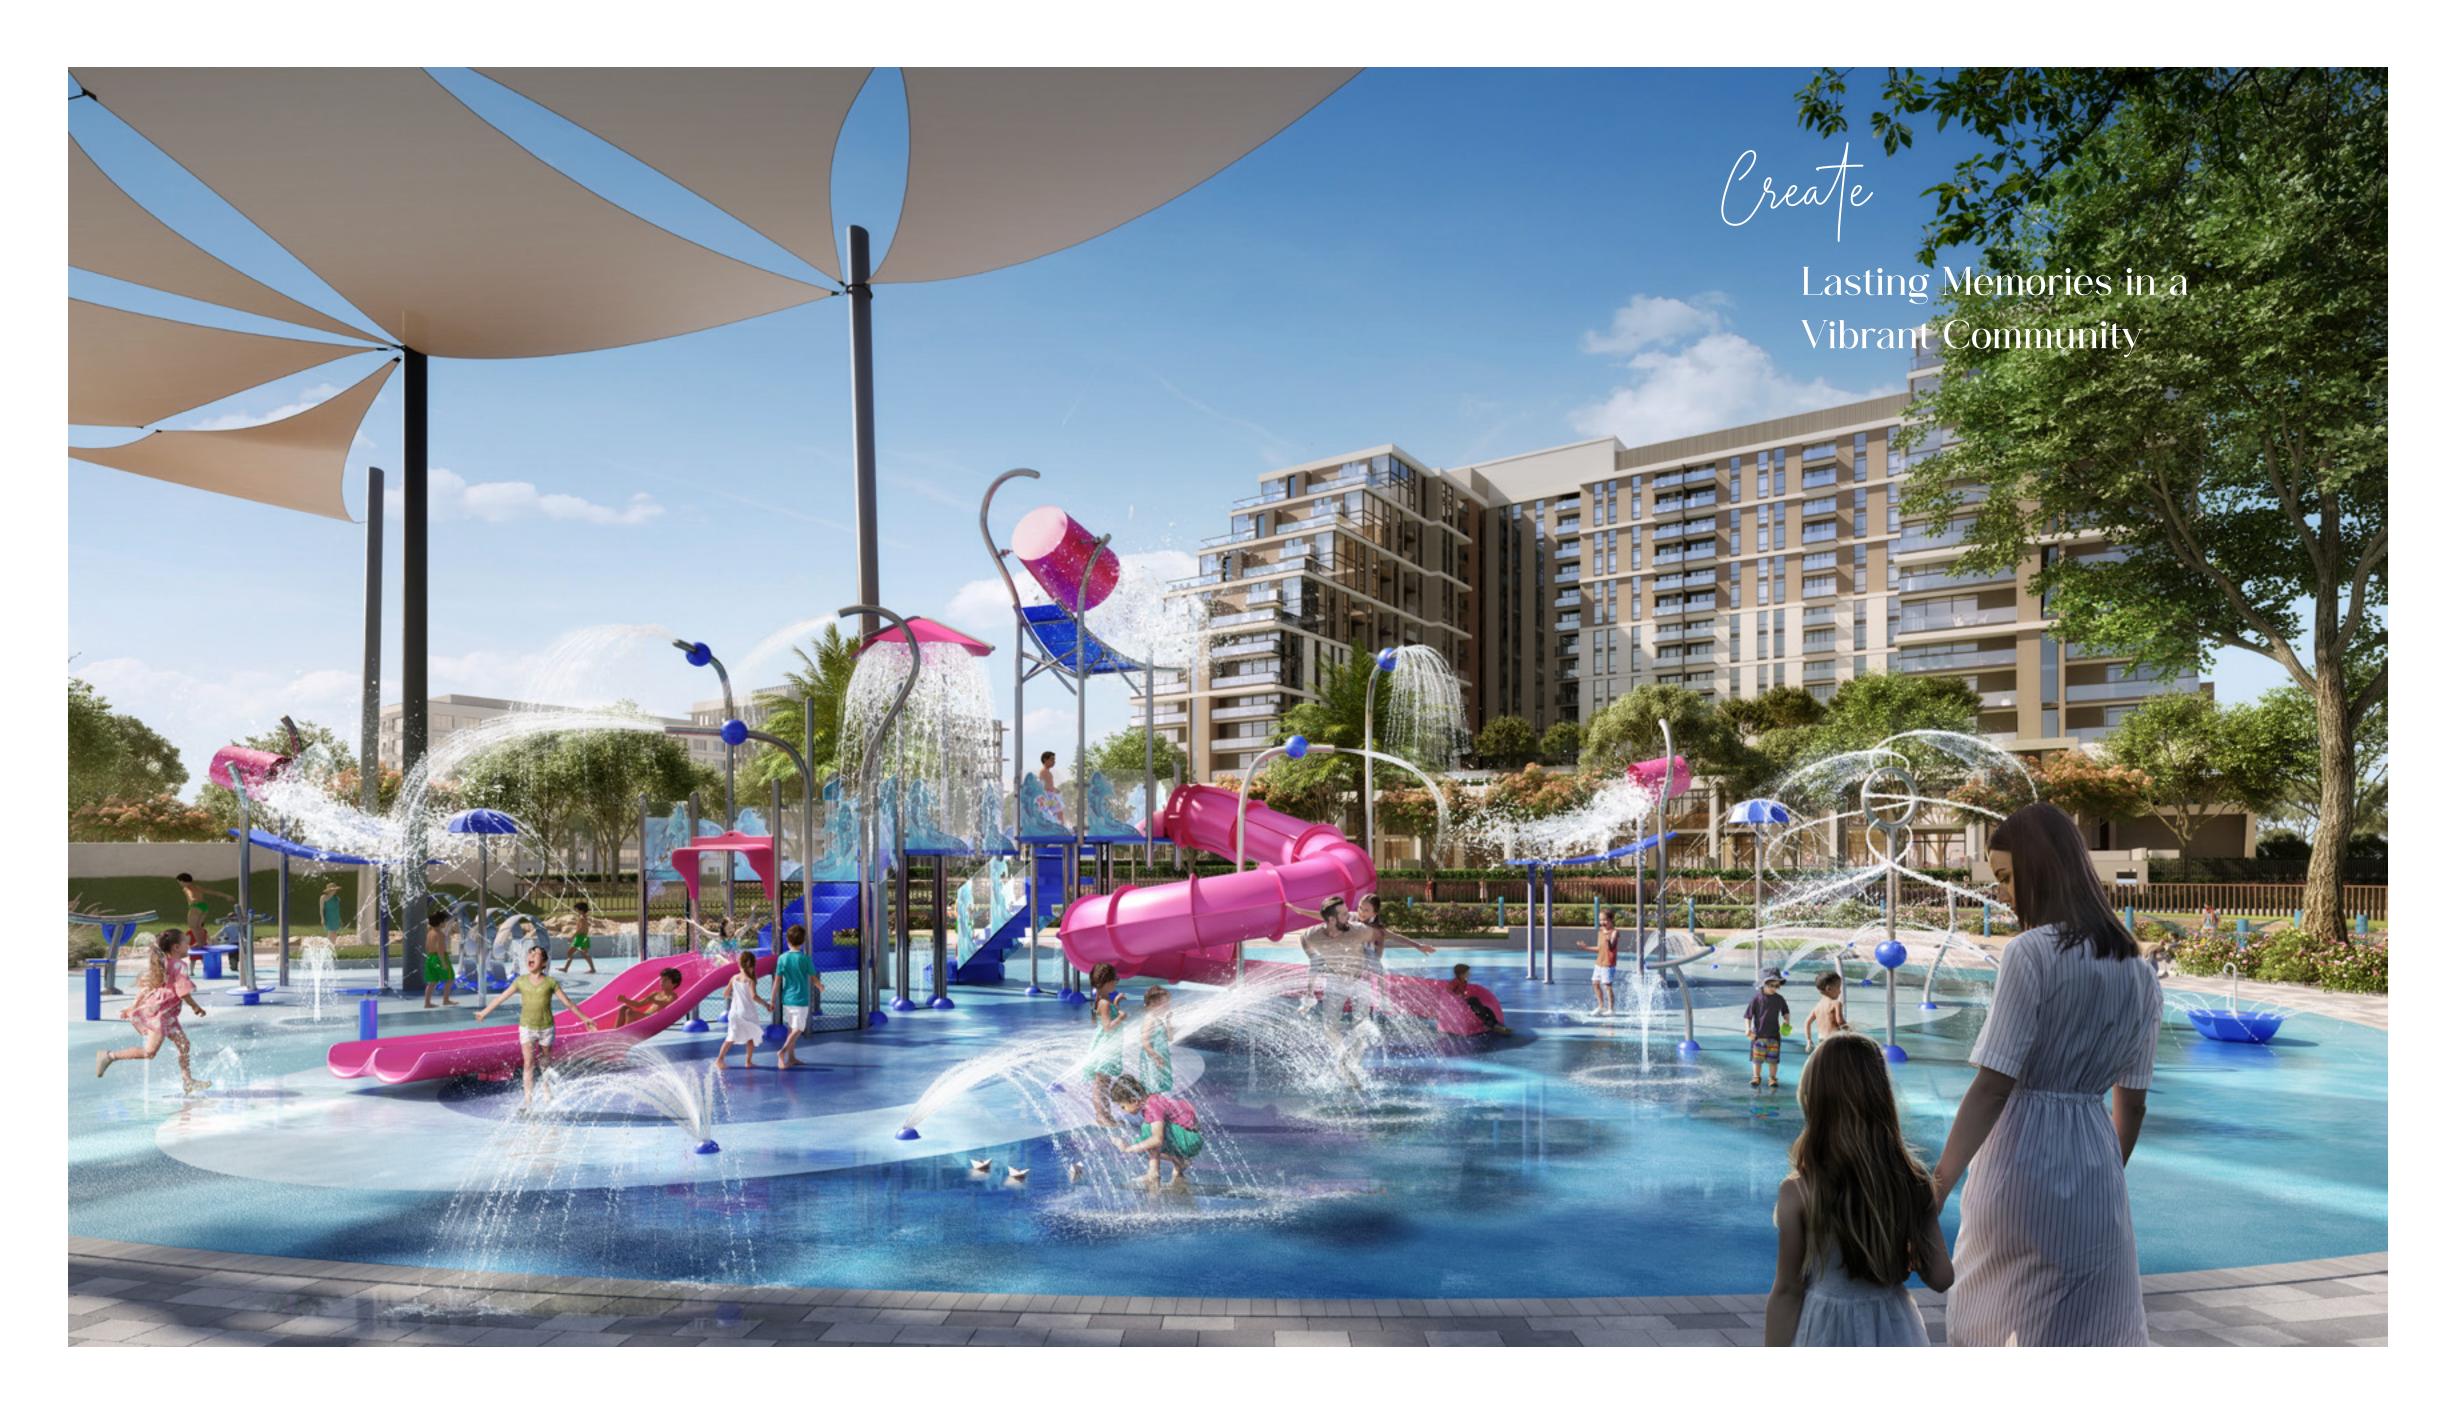

## Exceptional Amenities

Parkside Views

offers an array of exceptional amenities designed to enhance your lifestyle and provide endless opportunities for relaxation and enjoyment. Maintain your fitness goals with state-of-the-art indoor and outdoor gym facilities. Or cool off and take a refreshing dip in the adult pool while your little ones enjoy the kids' pool and the play area, thoughtfully designed to provide a safe and engaging space for children.

Unwind and socialize with neighbours and friends in the inviting communal spaces, where you can indulge in the convenient BBQ area, offering a perfect setting for memorable gatherings.

#### Dubai Hills Park

A lush green

oasis in the heart of Dubai Hills Estate's southern district. The park encompasses wadi trails, children's play areas, a kids' splash park, sports facilities, an outdoor gym, and much more.