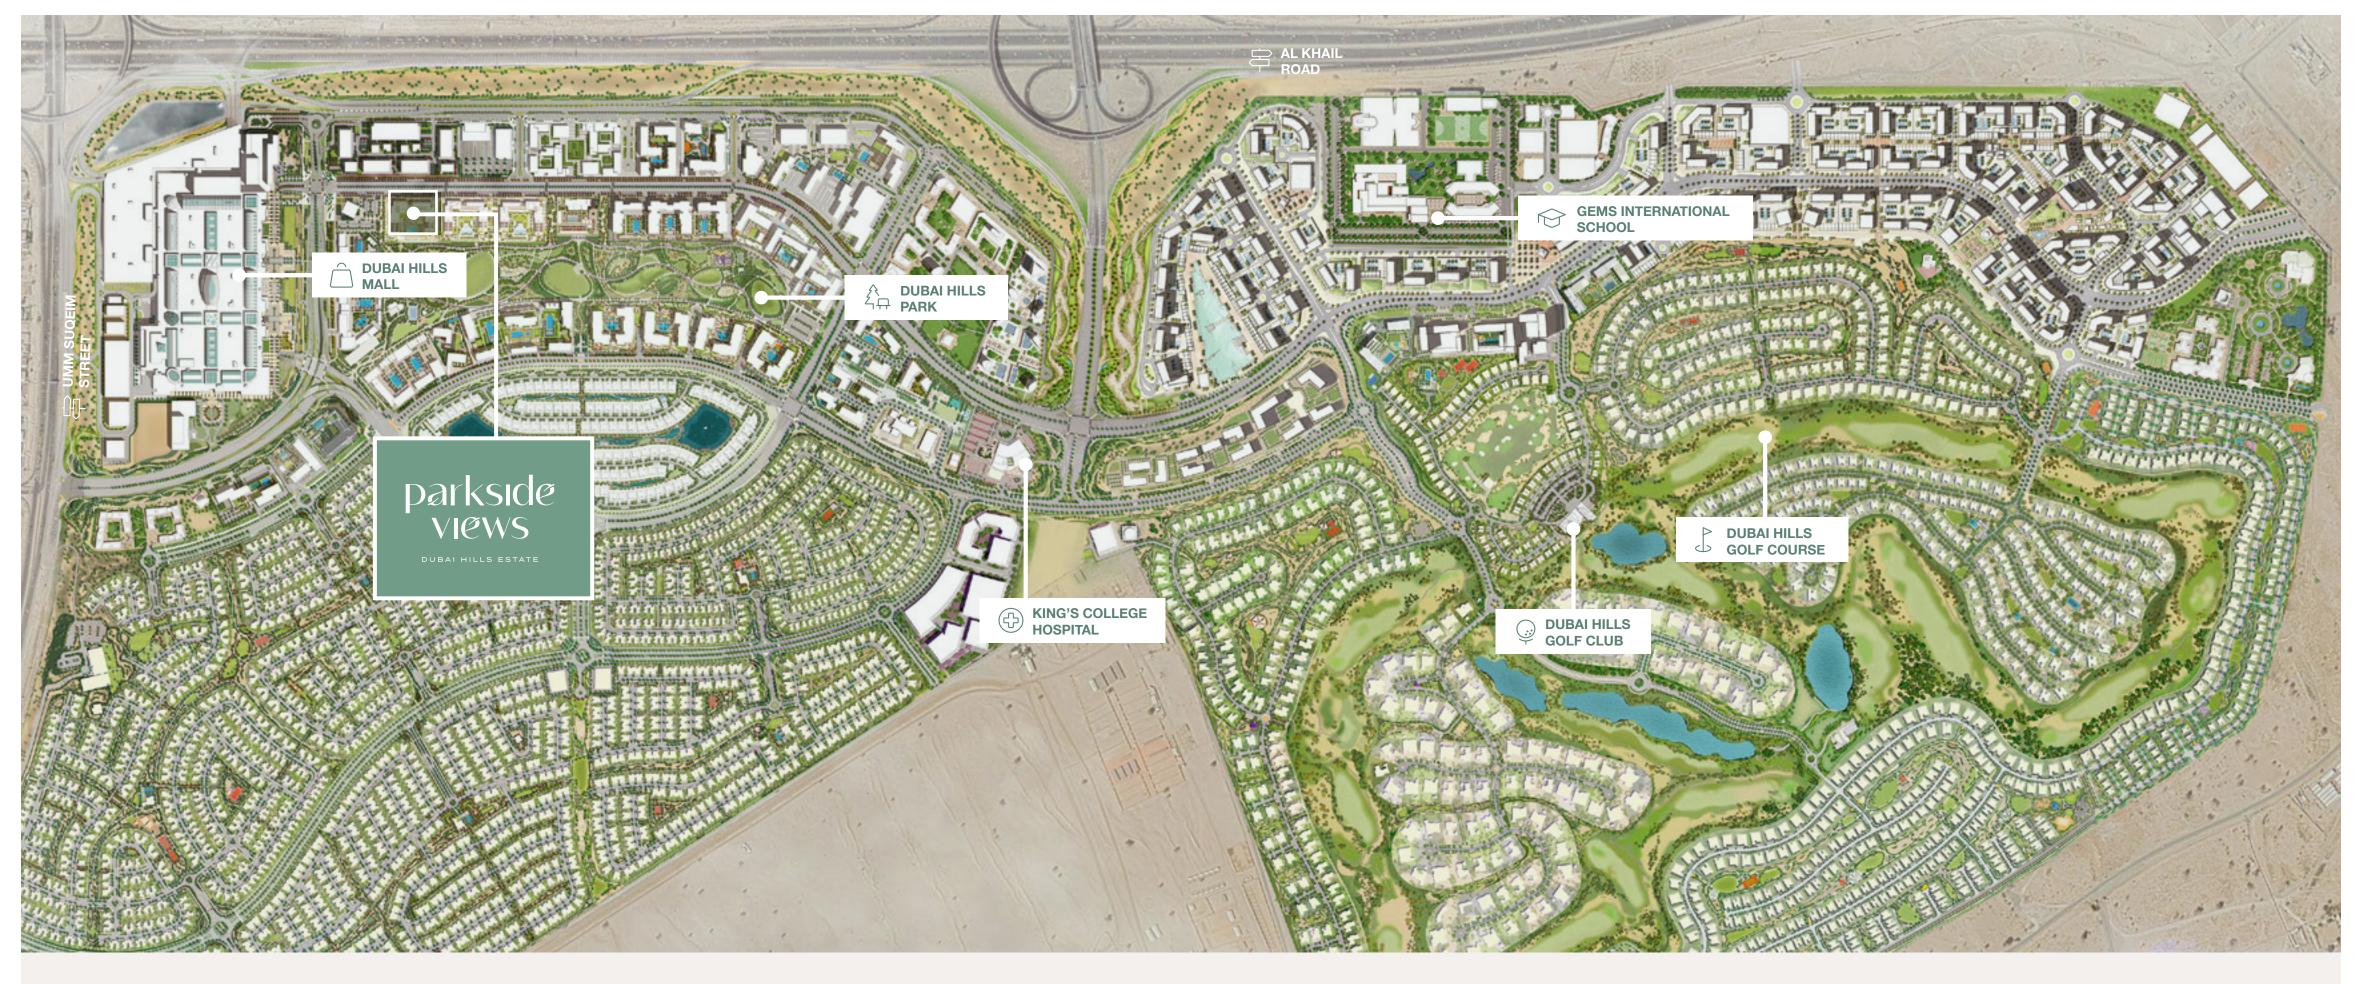

### A Community Connected to Nature

A city within a city

Dubai Hills Estate comprises elegantly planned neighbourhoods of contemporary apartment buildings and villa compounds in a country-village setting.

## Dupai Hills Estate

the green heart of Dubai – is a first of its kind destination. This masterfully planned, multi-purpose development forms an integral part of the Mohammed Bin Rashid City.

Strategically situated between Downtown Dubai and Dubai Marina, flanked by Al Khail Road, the community offers easy access to the city's most popular districts and attractions.

Perfect Location With easy access to

Al Khail Road, Parkside Views is just minutes away from Downtown Dubai and other business, retail and tourism hubs. Close proximity to planned Etihad Rail and Dubai Metro lines will allow for fast and easy access to airports and other emirates in the near future.

#### Dubai Hills Park

A lush green

oasis in the heart of Dubai Hills Estate's southern district. The park encompasses wadi trails, children's play areas, a kids' splash park, sports facilities, an outdoor gym, and much more.

#### Dubai Hills Mall

Is a destination of

endless possibilities. Ideally positioned on the crossroads of Umm Suqeim Road and Al Khail Road, and only a short walk from Address Villas, the mall grants you:

#### Dubai Hills Golf Club

Encompasses

1.2 milion sqm of meticulously manicured fairways, set against the backdrop of Burj Khalifa and Downtown Dubai, with a glorious outward nine.

| Driving Range                       | Golf Academy                |
|-------------------------------------|-----------------------------|
| Putting Green                       | Gym, Pool & Other Amenities |
| Spacious Floodlit Practice Facility | A Host Of Dining Options    |