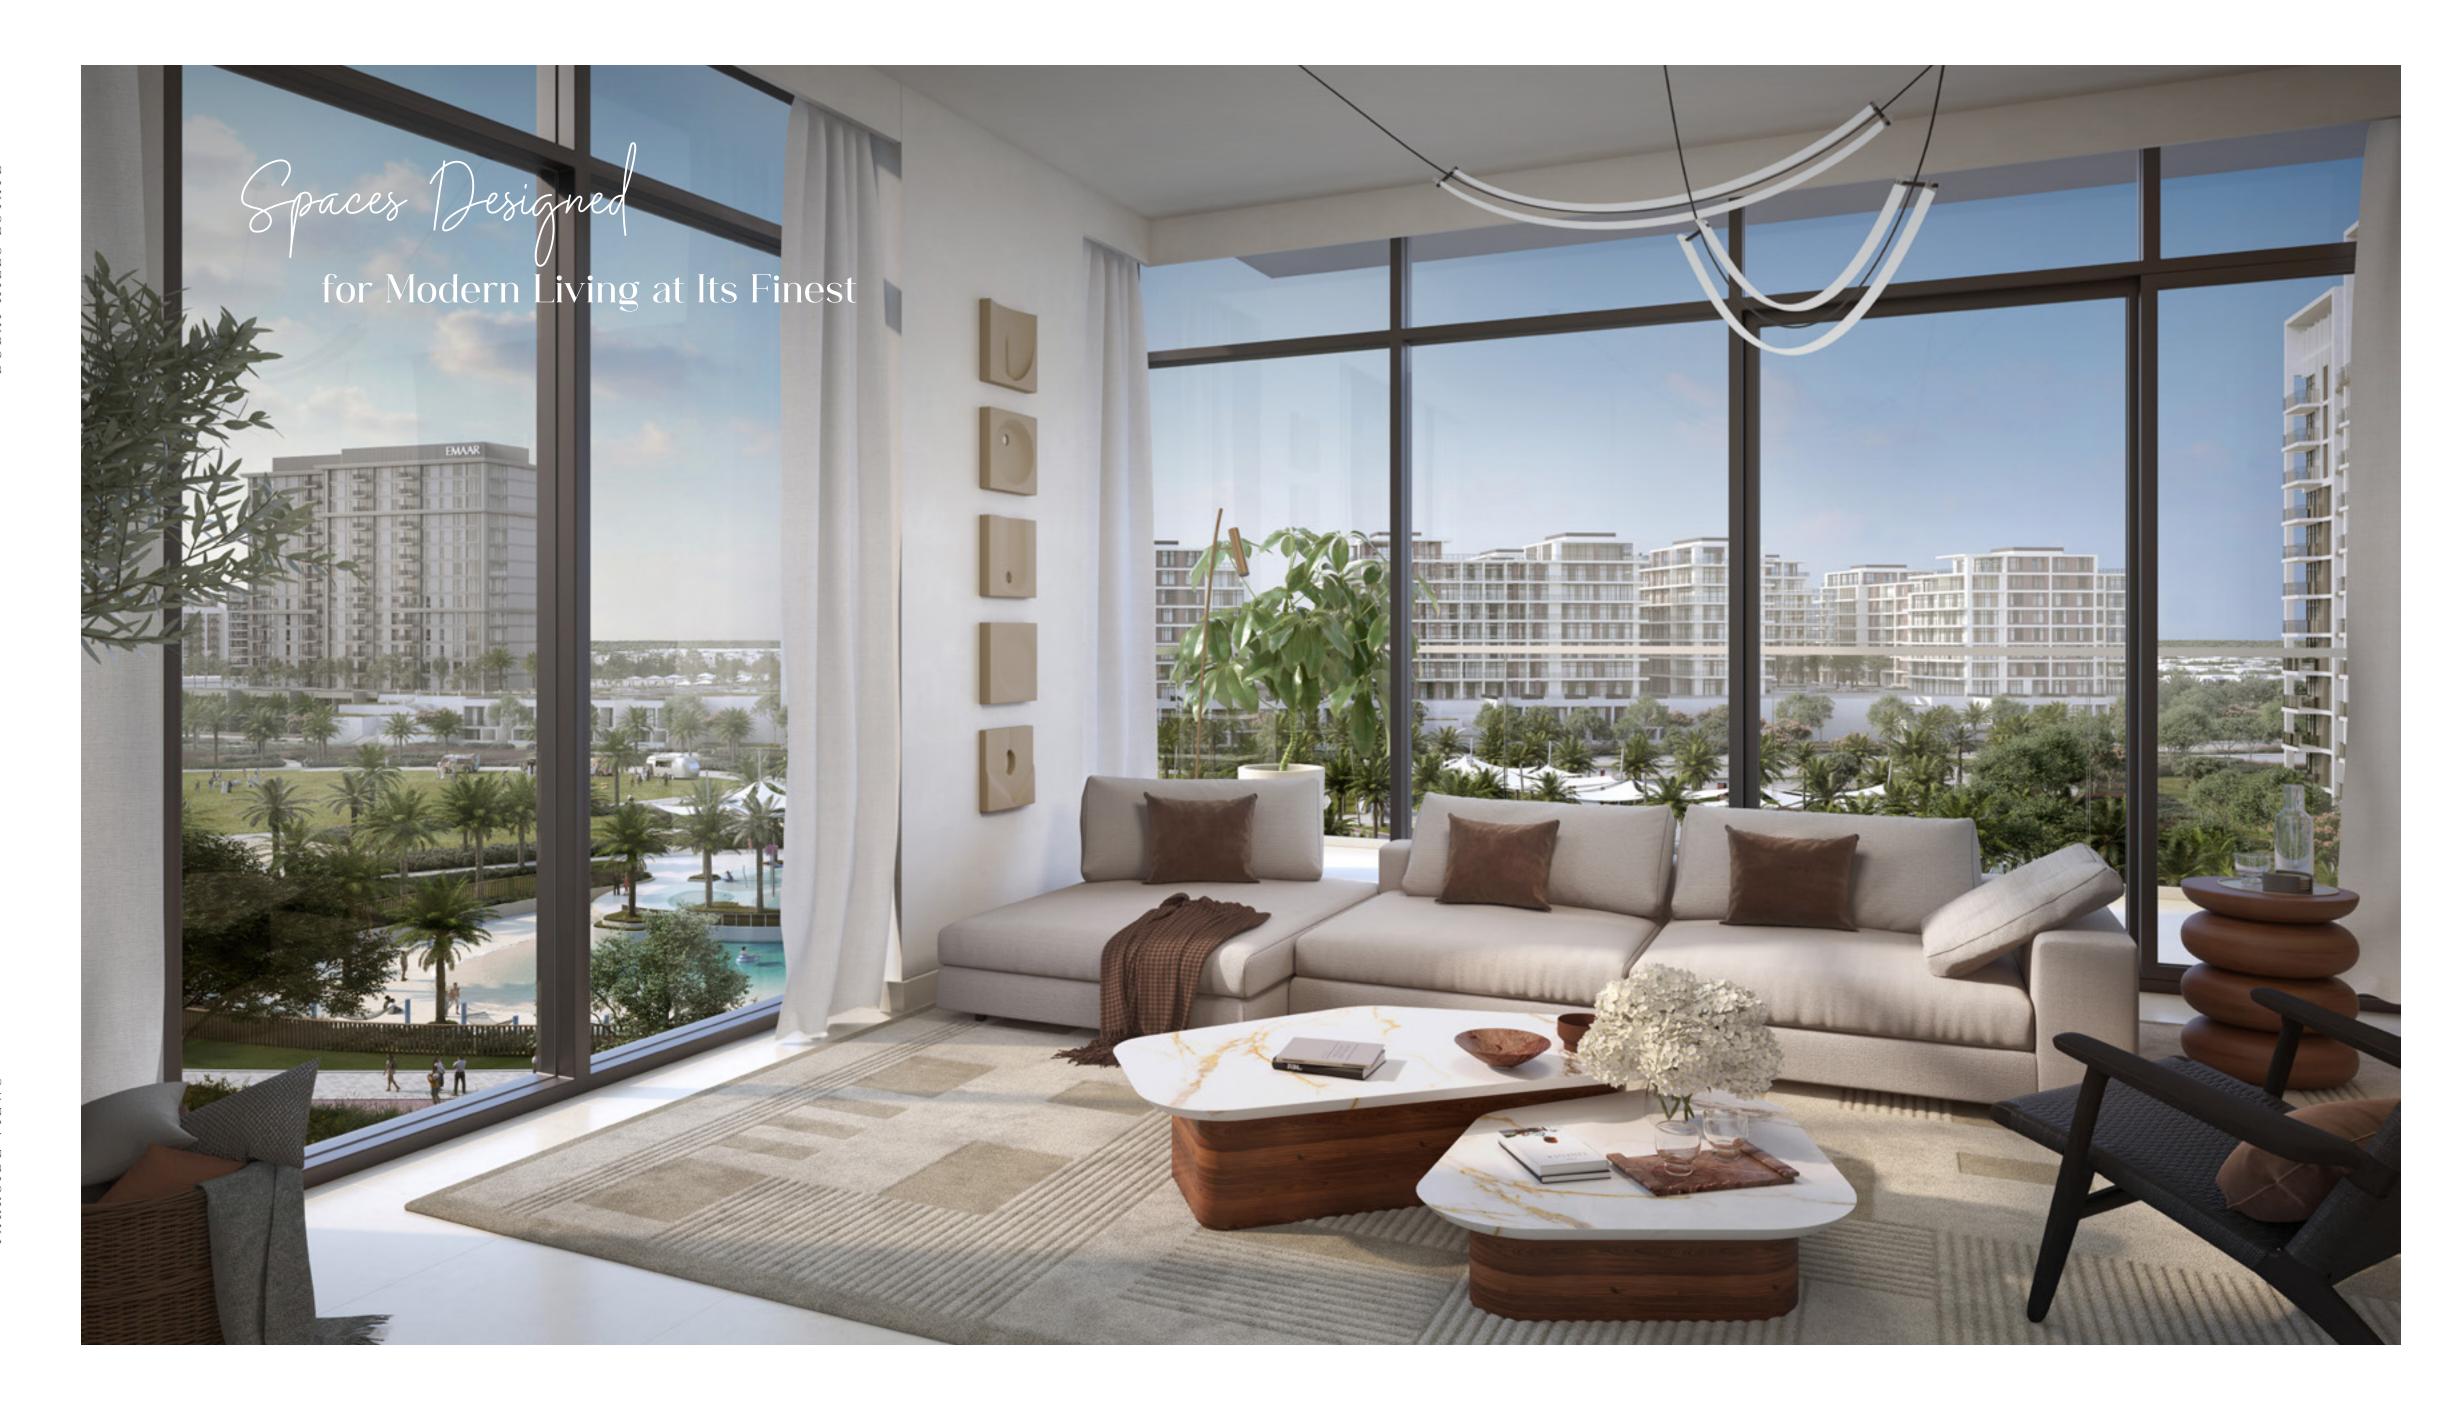

## Modern Living Redefined

Thoughfully designed

to optimize space and functionality, each residence at Parkside Views offers the epitome of modern living. Natural materials reminiscent of the outdoors infuse the living spaces with a warm and inviting ambiance.

Floor-to-ceiling windows invite the breathtaking views of the surroundings, bathing the interiors in an abundance of natural light. With an emphasis on harmony between indoor and outdoor living, these homes offer a serene escape while keeping you connected to the beauty of the surrounding landscape.