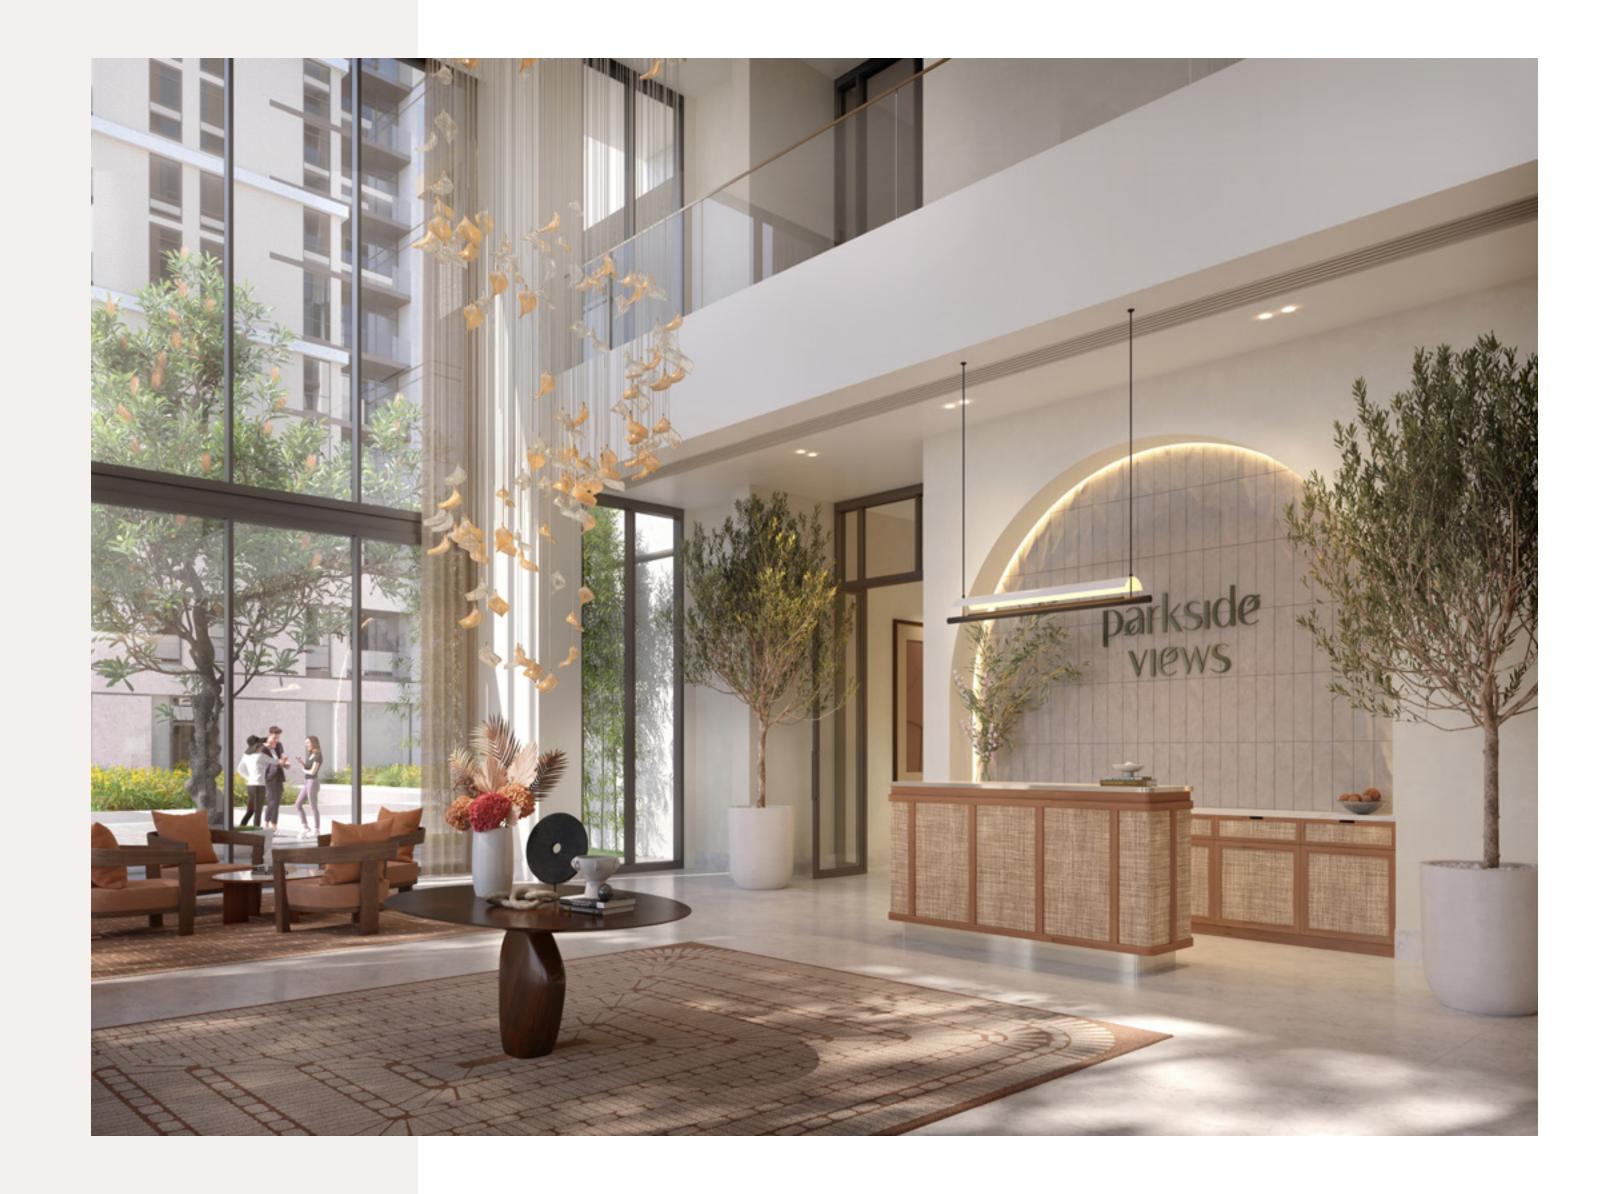

#### Grand Arrivals

Stepping into

Parkside Views' entrance lobby, a comfortable and

Parkside Views' entrance lobby, a comfortable and welcoming atmosphere embraces you from the moment you arrive. The lobby's inviting furniture, tastefully adorned with hints of colours, sets the tone for relaxation and social interaction.

Exuding a sense of modern elegance that instantly puts you at ease, it's a space that seamlessly blends style with comfort, making it the perfect spot to connect with neighbours and friends.