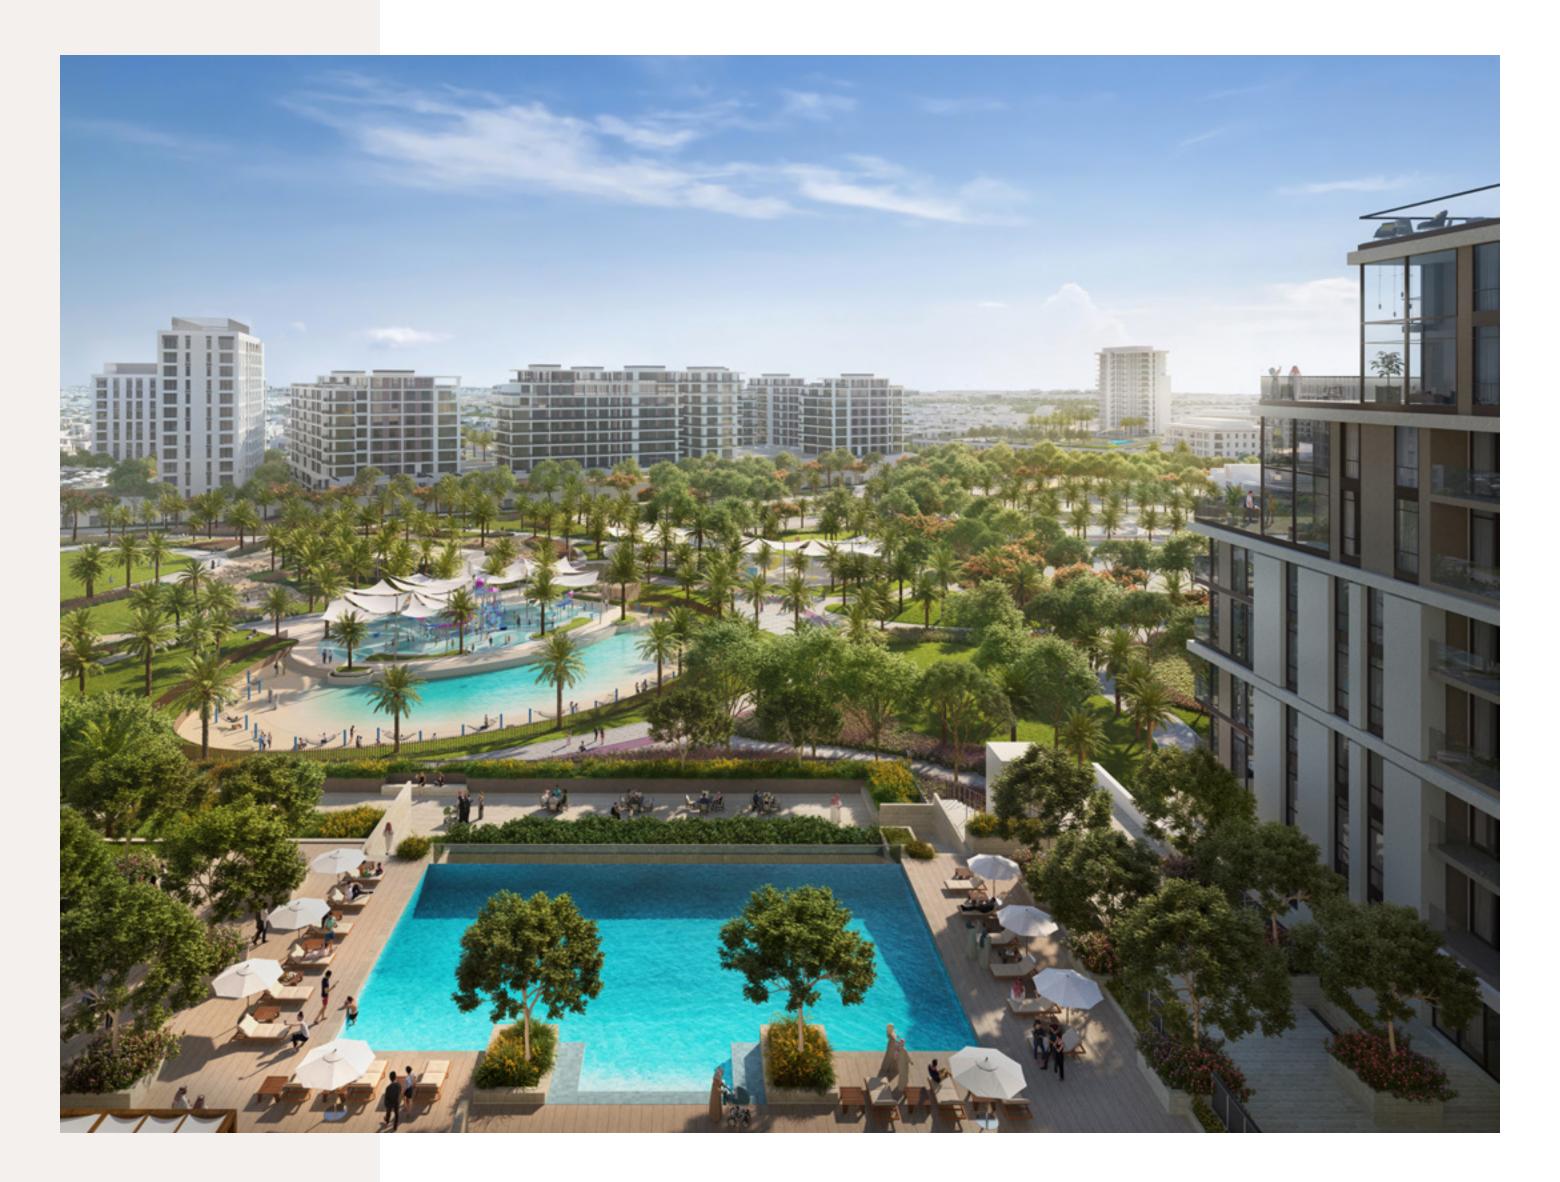

## Exceptional Amenities

Parkside Views

offers an array of exceptional amenities designed to enhance your lifestyle and provide endless opportunities for relaxation and enjoyment. Maintain your fitness goals with state-of-the-art indoor and outdoor gym facilities. Or cool off and take a refreshing dip in the adult pool while your little ones enjoy the kids' pool and the play area, thoughtfully designed to provide a safe and engaging space for children.

Unwind and socialize with neighbours and friends in the inviting communal spaces, where you can indulge in the convenient BBQ area, offering a perfect setting for memorable gatherings.