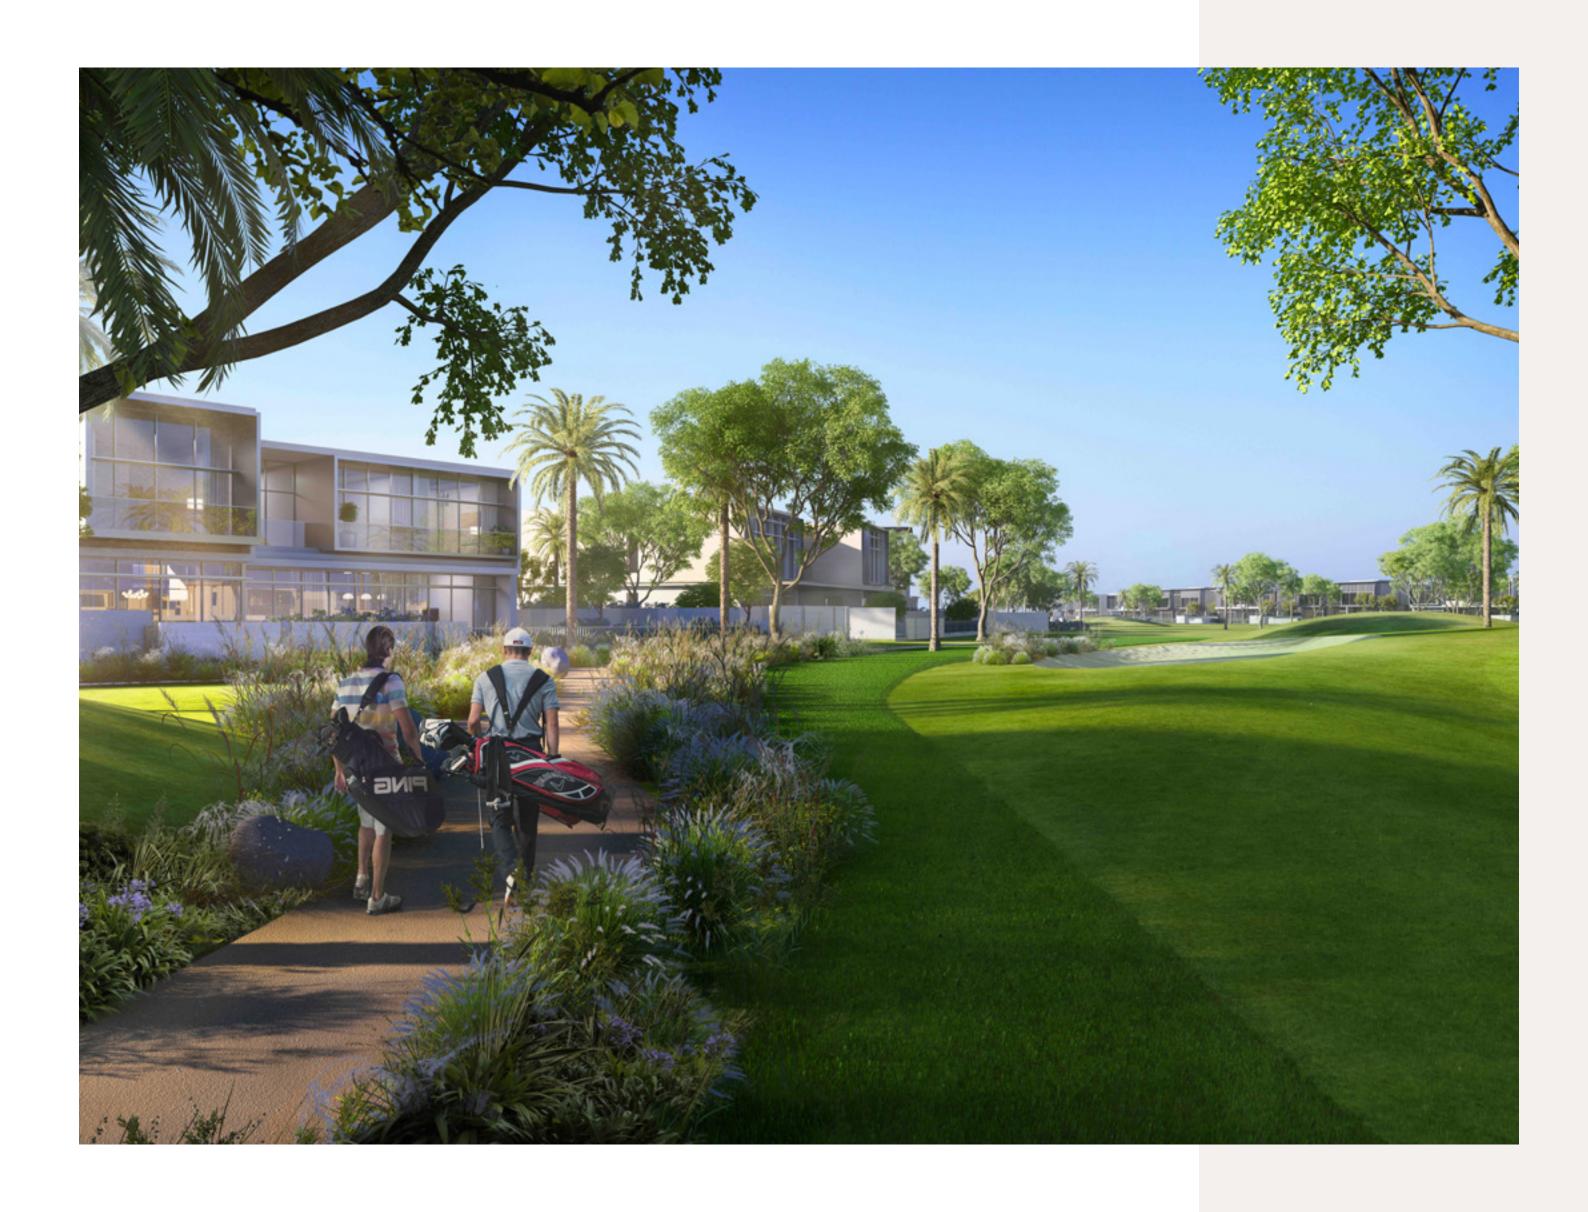

#### Dubai Hills Golf Club

Encompasses

1.2 milion sqm of meticulously manicured fairways, set against the backdrop of Burj Khalifa and Downtown Dubai, with a glorious outward nine.

| Driving Range                       | Golf Academy                |
|-------------------------------------|-----------------------------|
| Putting Green                       | Gym, Pool & Other Amenities |
| Spacious Floodlit Practice Facility | A Host Of Dining Options    |