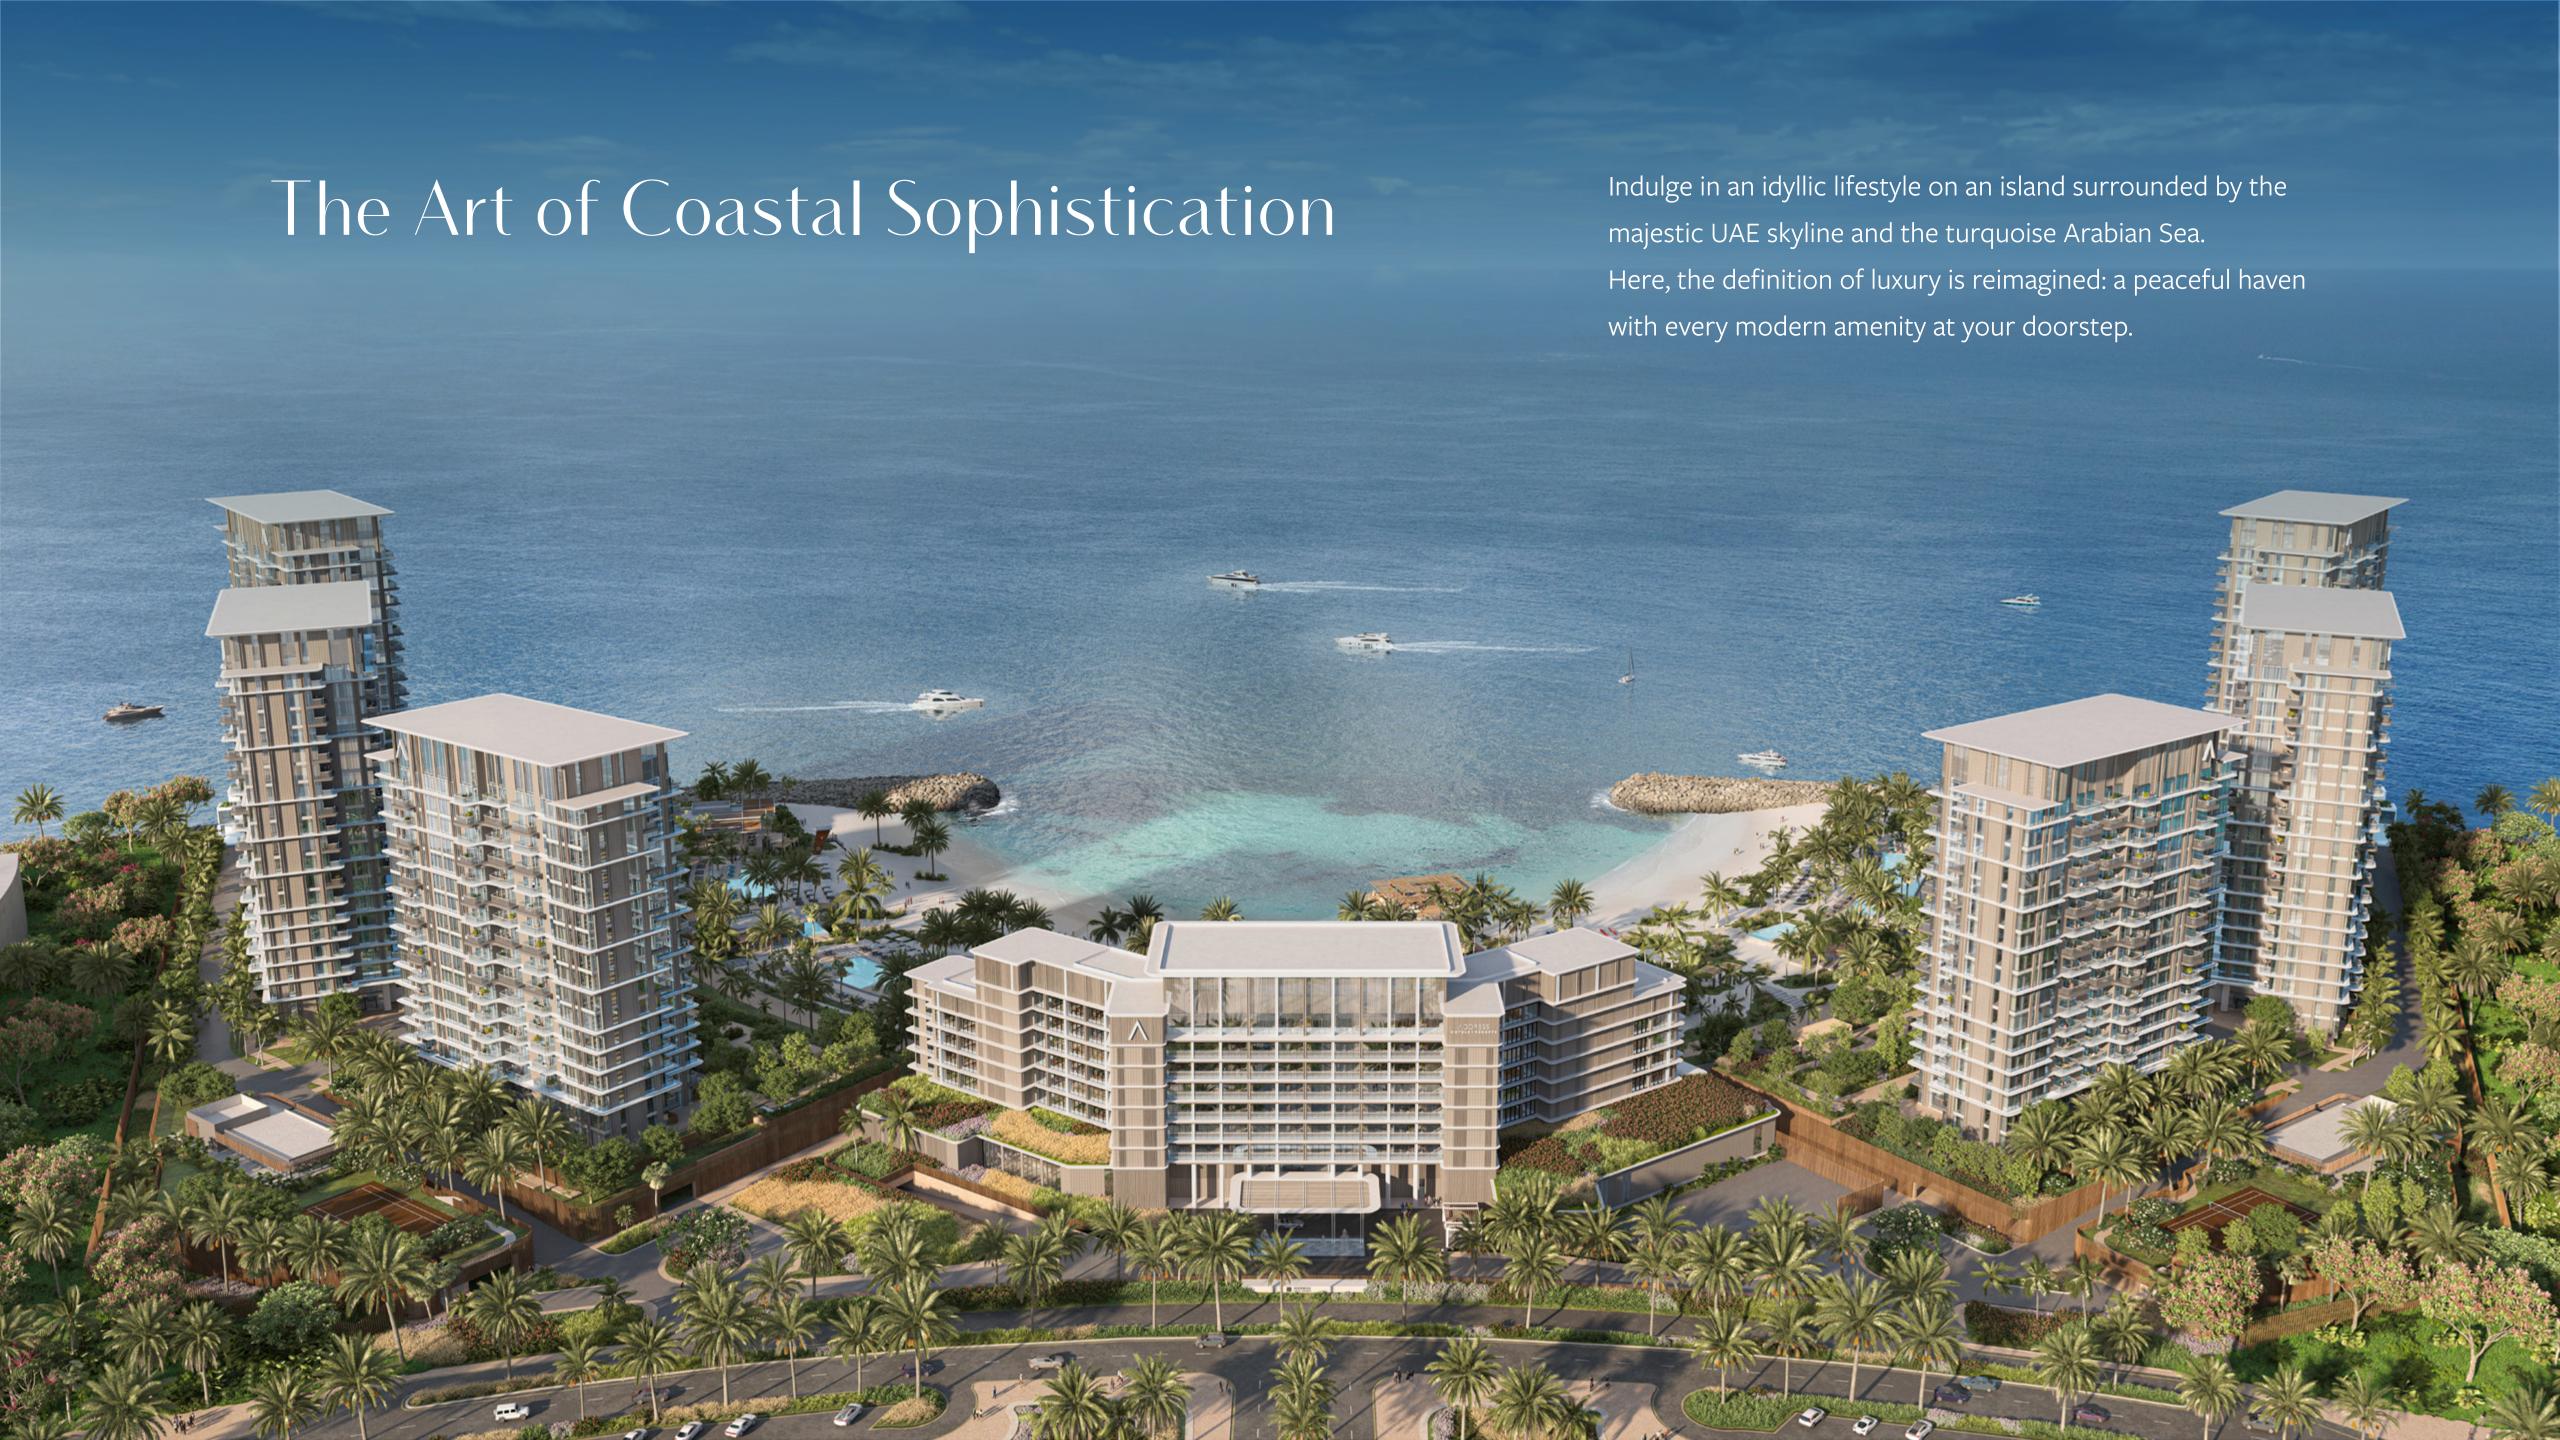

## Visions of Blue: Sea & Sky

This enchanting location is a constellation of four islands - **Breeze, Treasure, Dream, and View**, each weaving its own story of luxury and innovation.

Here, 7.8 kilometres of golden beaches meet 23 kilometres of captivating waterfront, creating a canvas where dreams of upscale living and plush resort experiences come to life. Al Marjan Island is a sanctuary of elegance and indulgence.

## Ras Al Khaimah's Most Refined Seaside Haven

Renowned for setting a world record with the 'Largest aerial firework shell', Al Marjan Island sparkles on the global stage, symbolizing a fusion of opulent living with the untouched allure of nature.

### View Island

Nestled in the heart of Al Marjan Island, View Island is a place where the beauty of sun-kissed beaches and the charm of desert dunes come together in a stunning display.

Home to an array of family-friendly hotels, serene resorts, and elegant beachside residences, the island offers a peaceful retreat with endless vistas.