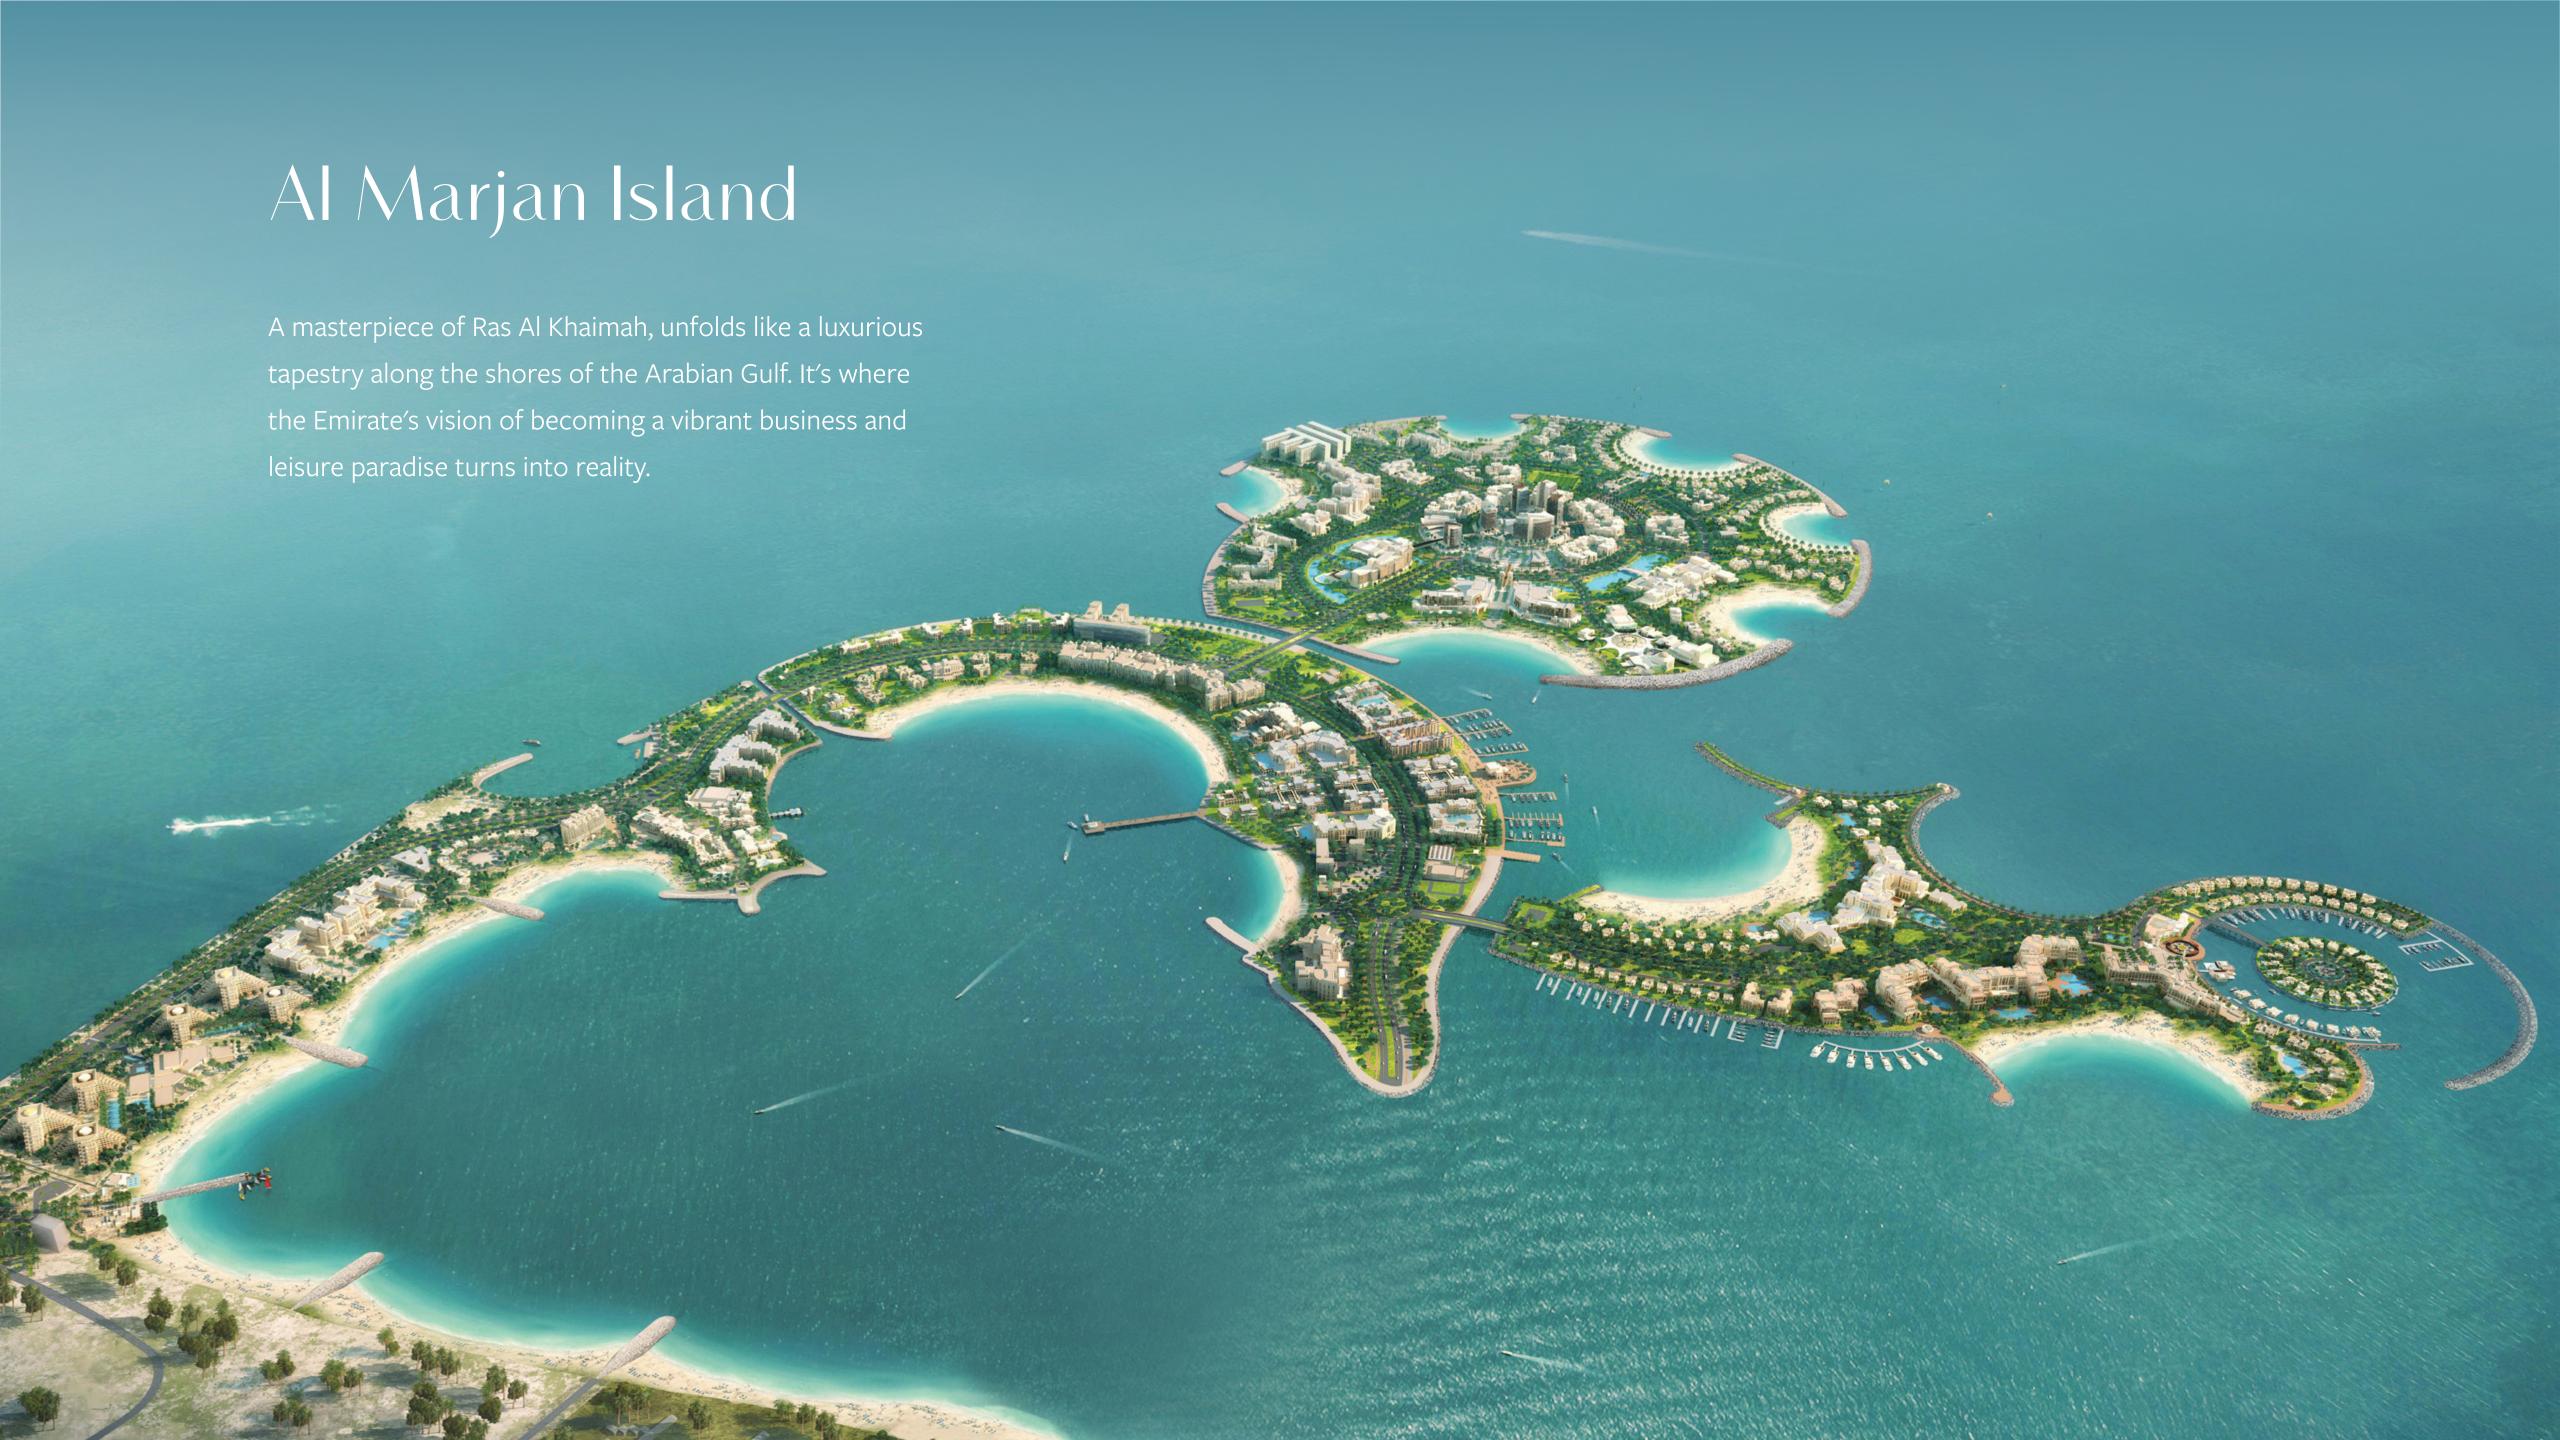

## Visions of Blue: Sea & Sky

This enchanting location is a constellation of four islands - **Breeze, Treasure, Dream, and View**, each weaving its own story of luxury and innovation.

Here, 7.8 kilometres of golden beaches meet 23 kilometres of captivating waterfront, creating a canvas where dreams of upscale living and plush resort experiences come to life. Al Marjan Island is a sanctuary of elegance and indulgence.

## Ras Al Khaimah's Most Refined Seaside Haven

Renowned for setting a world record with the 'Largest aerial firework shell', Al Marjan Island sparkles on the global stage, symbolizing a fusion of opulent living with the untouched allure of nature.

### View Island

Nestled in the heart of Al Marjan Island, View Island is a place where the beauty of sun-kissed beaches and the charm of desert dunes come together in a stunning display.

Home to an array of family-friendly hotels, serene resorts, and elegant beachside residences, the island offers a peaceful retreat with endless vistas.