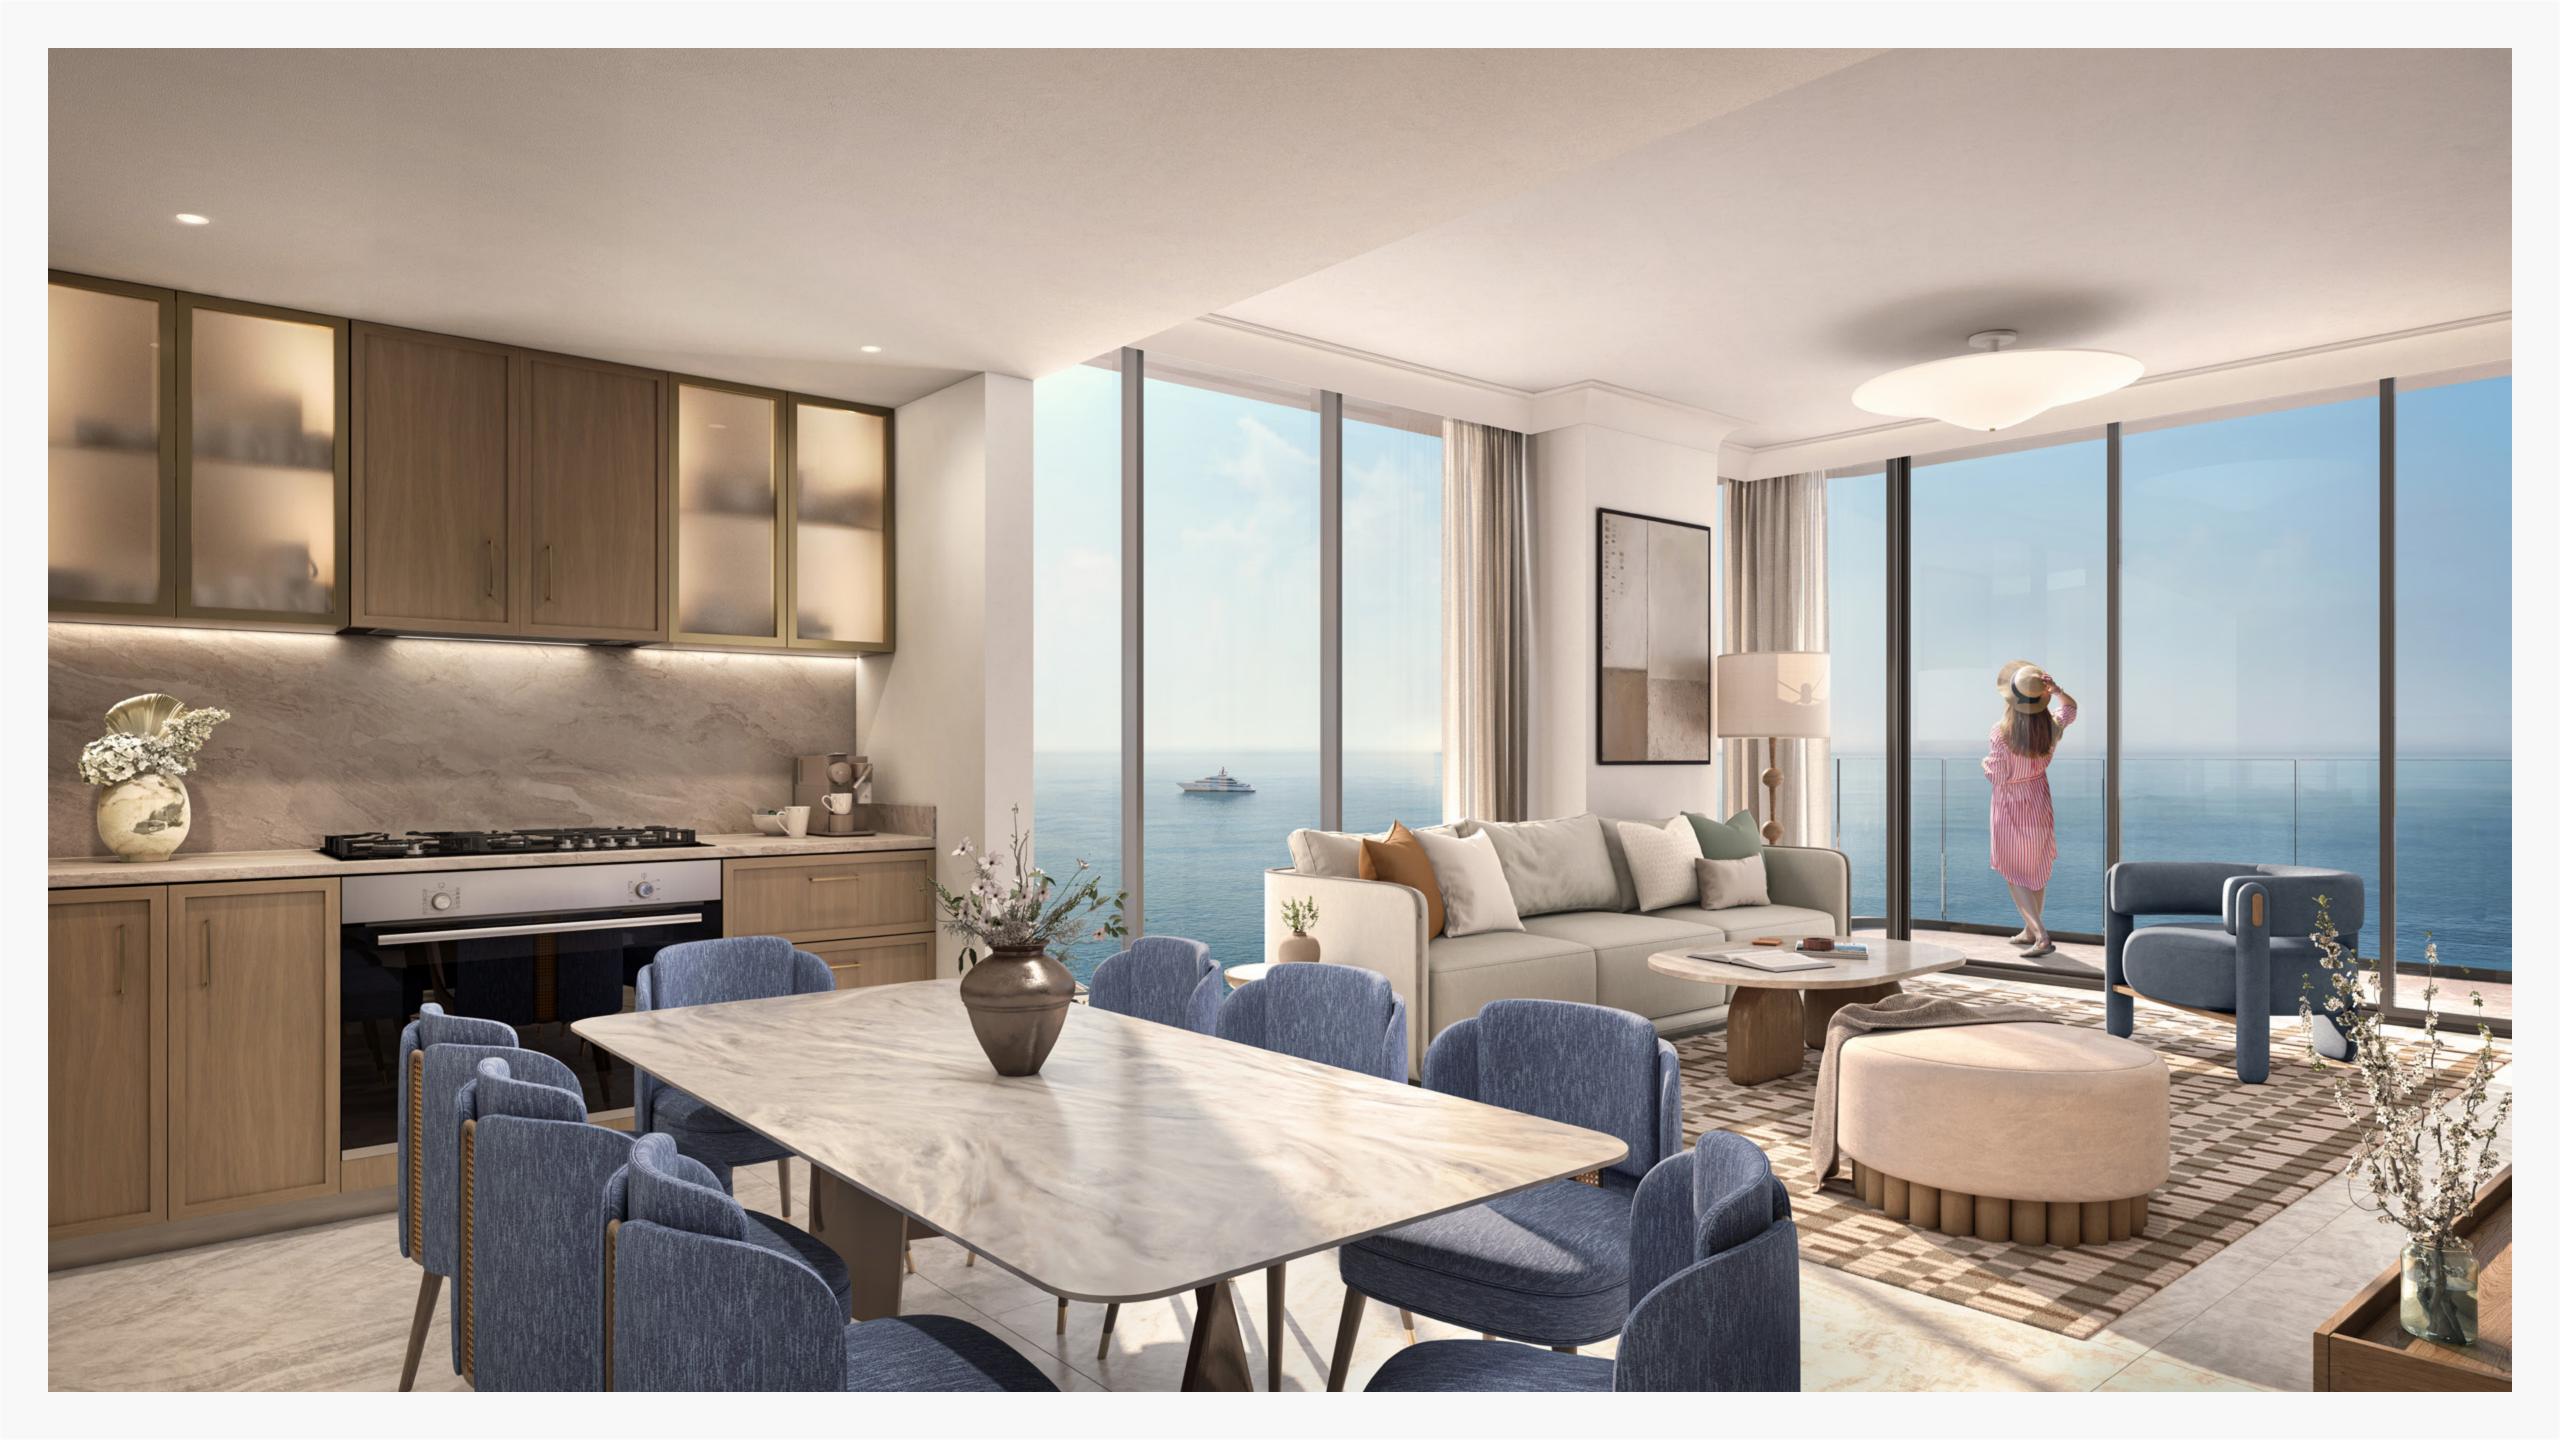

Design that
Embraces the Sea

Sleek and contemporary, the apartment buildings of Address Residences Al Marjan Island capture the essence of coastal elegance with their streamlined exteriors. The modern architecture of these 1- to 3- bedroom homes and 4-bedroom penthouses showcases sleek surfaces with large balconies that capture the beauty of the Arabian Sea, and the View community.

## Serene Spaces

Address Al Marjan Island is a place where serenity and elegance coexist. A tranquil sanctuary defined by the spaces' neutral colours, elegant furniture, and natural light. The comfort of the inside is enhanced by the breathtaking views of the sky and sea that are invited by the floor-to-ceiling windows. The island's opulent way of life is reflected in every detail, from the modern fixtures to the carefully chosen lighting.

# Sanctuaries of Style

Discover a world where luxury resonates in every detail at Address Residences Al Marjan Island. Our range of apartments, townhouses, and sea villas offers an unrivalled blend of elegance and comfort, set against the backdrop of stunning island vistas.