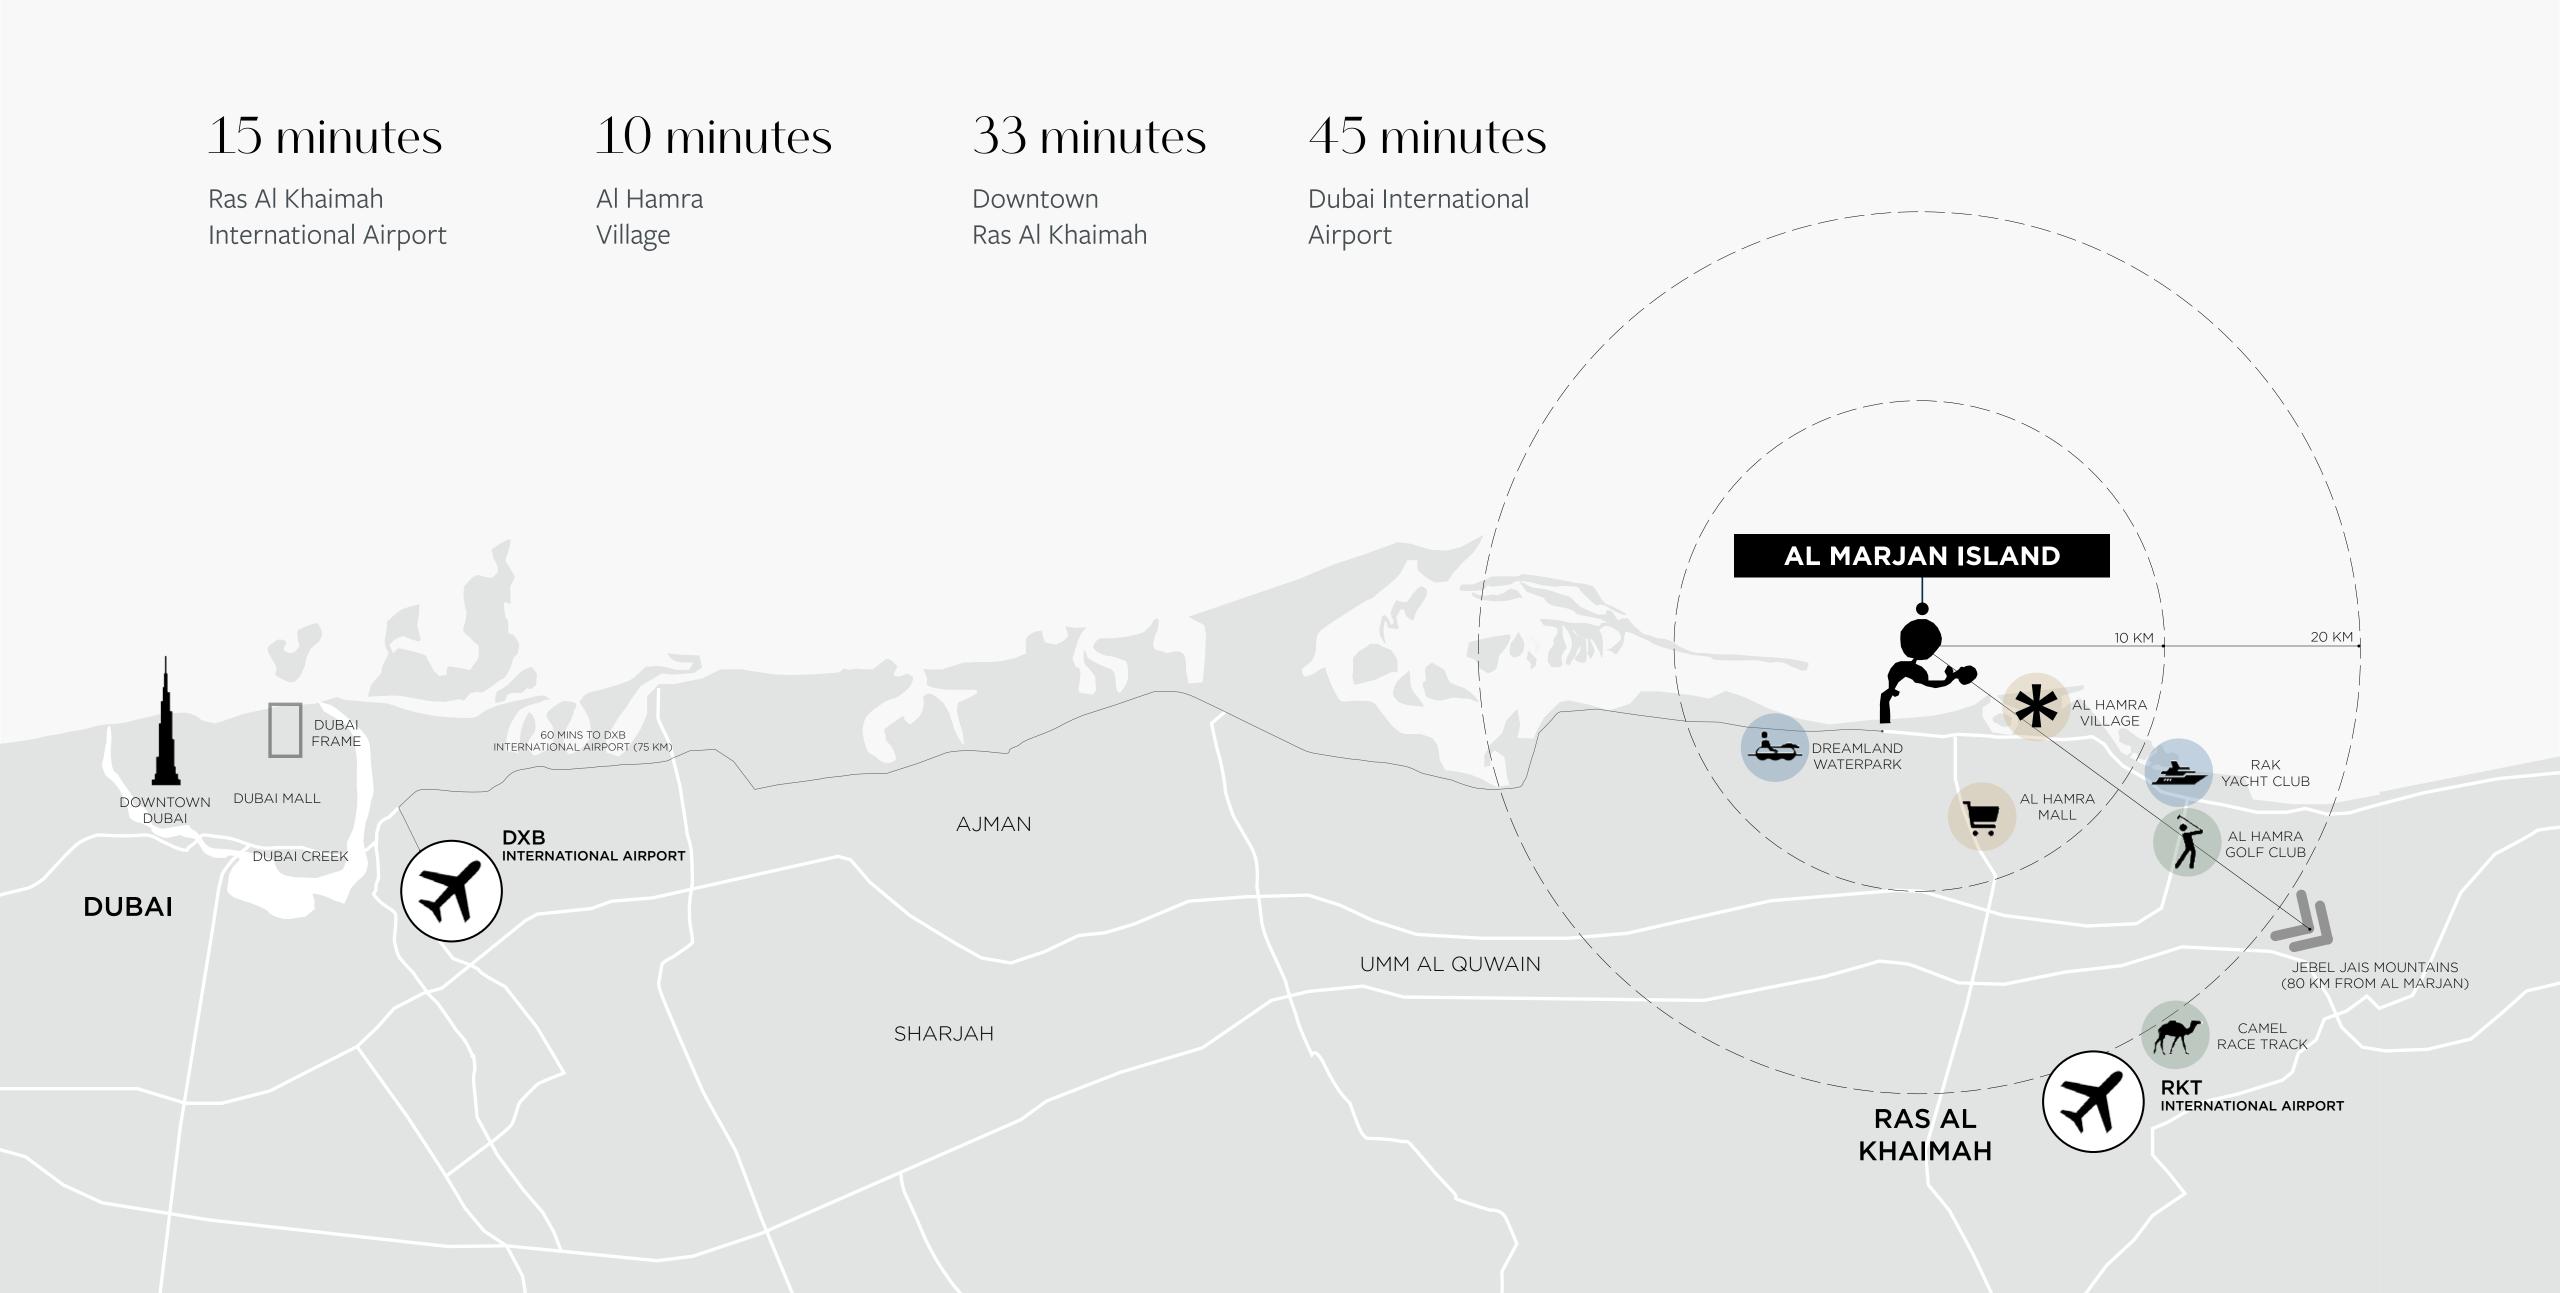

## Visions of Blue: Sea & Sky

This enchanting location is a constellation of four islands - **Breeze, Treasure, Dream, and View**, each weaving its own story of luxury and innovation.

Here, 7.8 kilometres of golden beaches meet 23 kilometres of captivating waterfront, creating a canvas where dreams of upscale living and plush resort experiences come to life. Al Marjan Island is a sanctuary of elegance and indulgence.

## Ras Al Khaimah's Most Refined Seaside Haven

Renowned for setting a world record with the 'Largest aerial firework shell', Al Marjan Island sparkles on the global stage, symbolizing a fusion of opulent living with the untouched allure of nature.