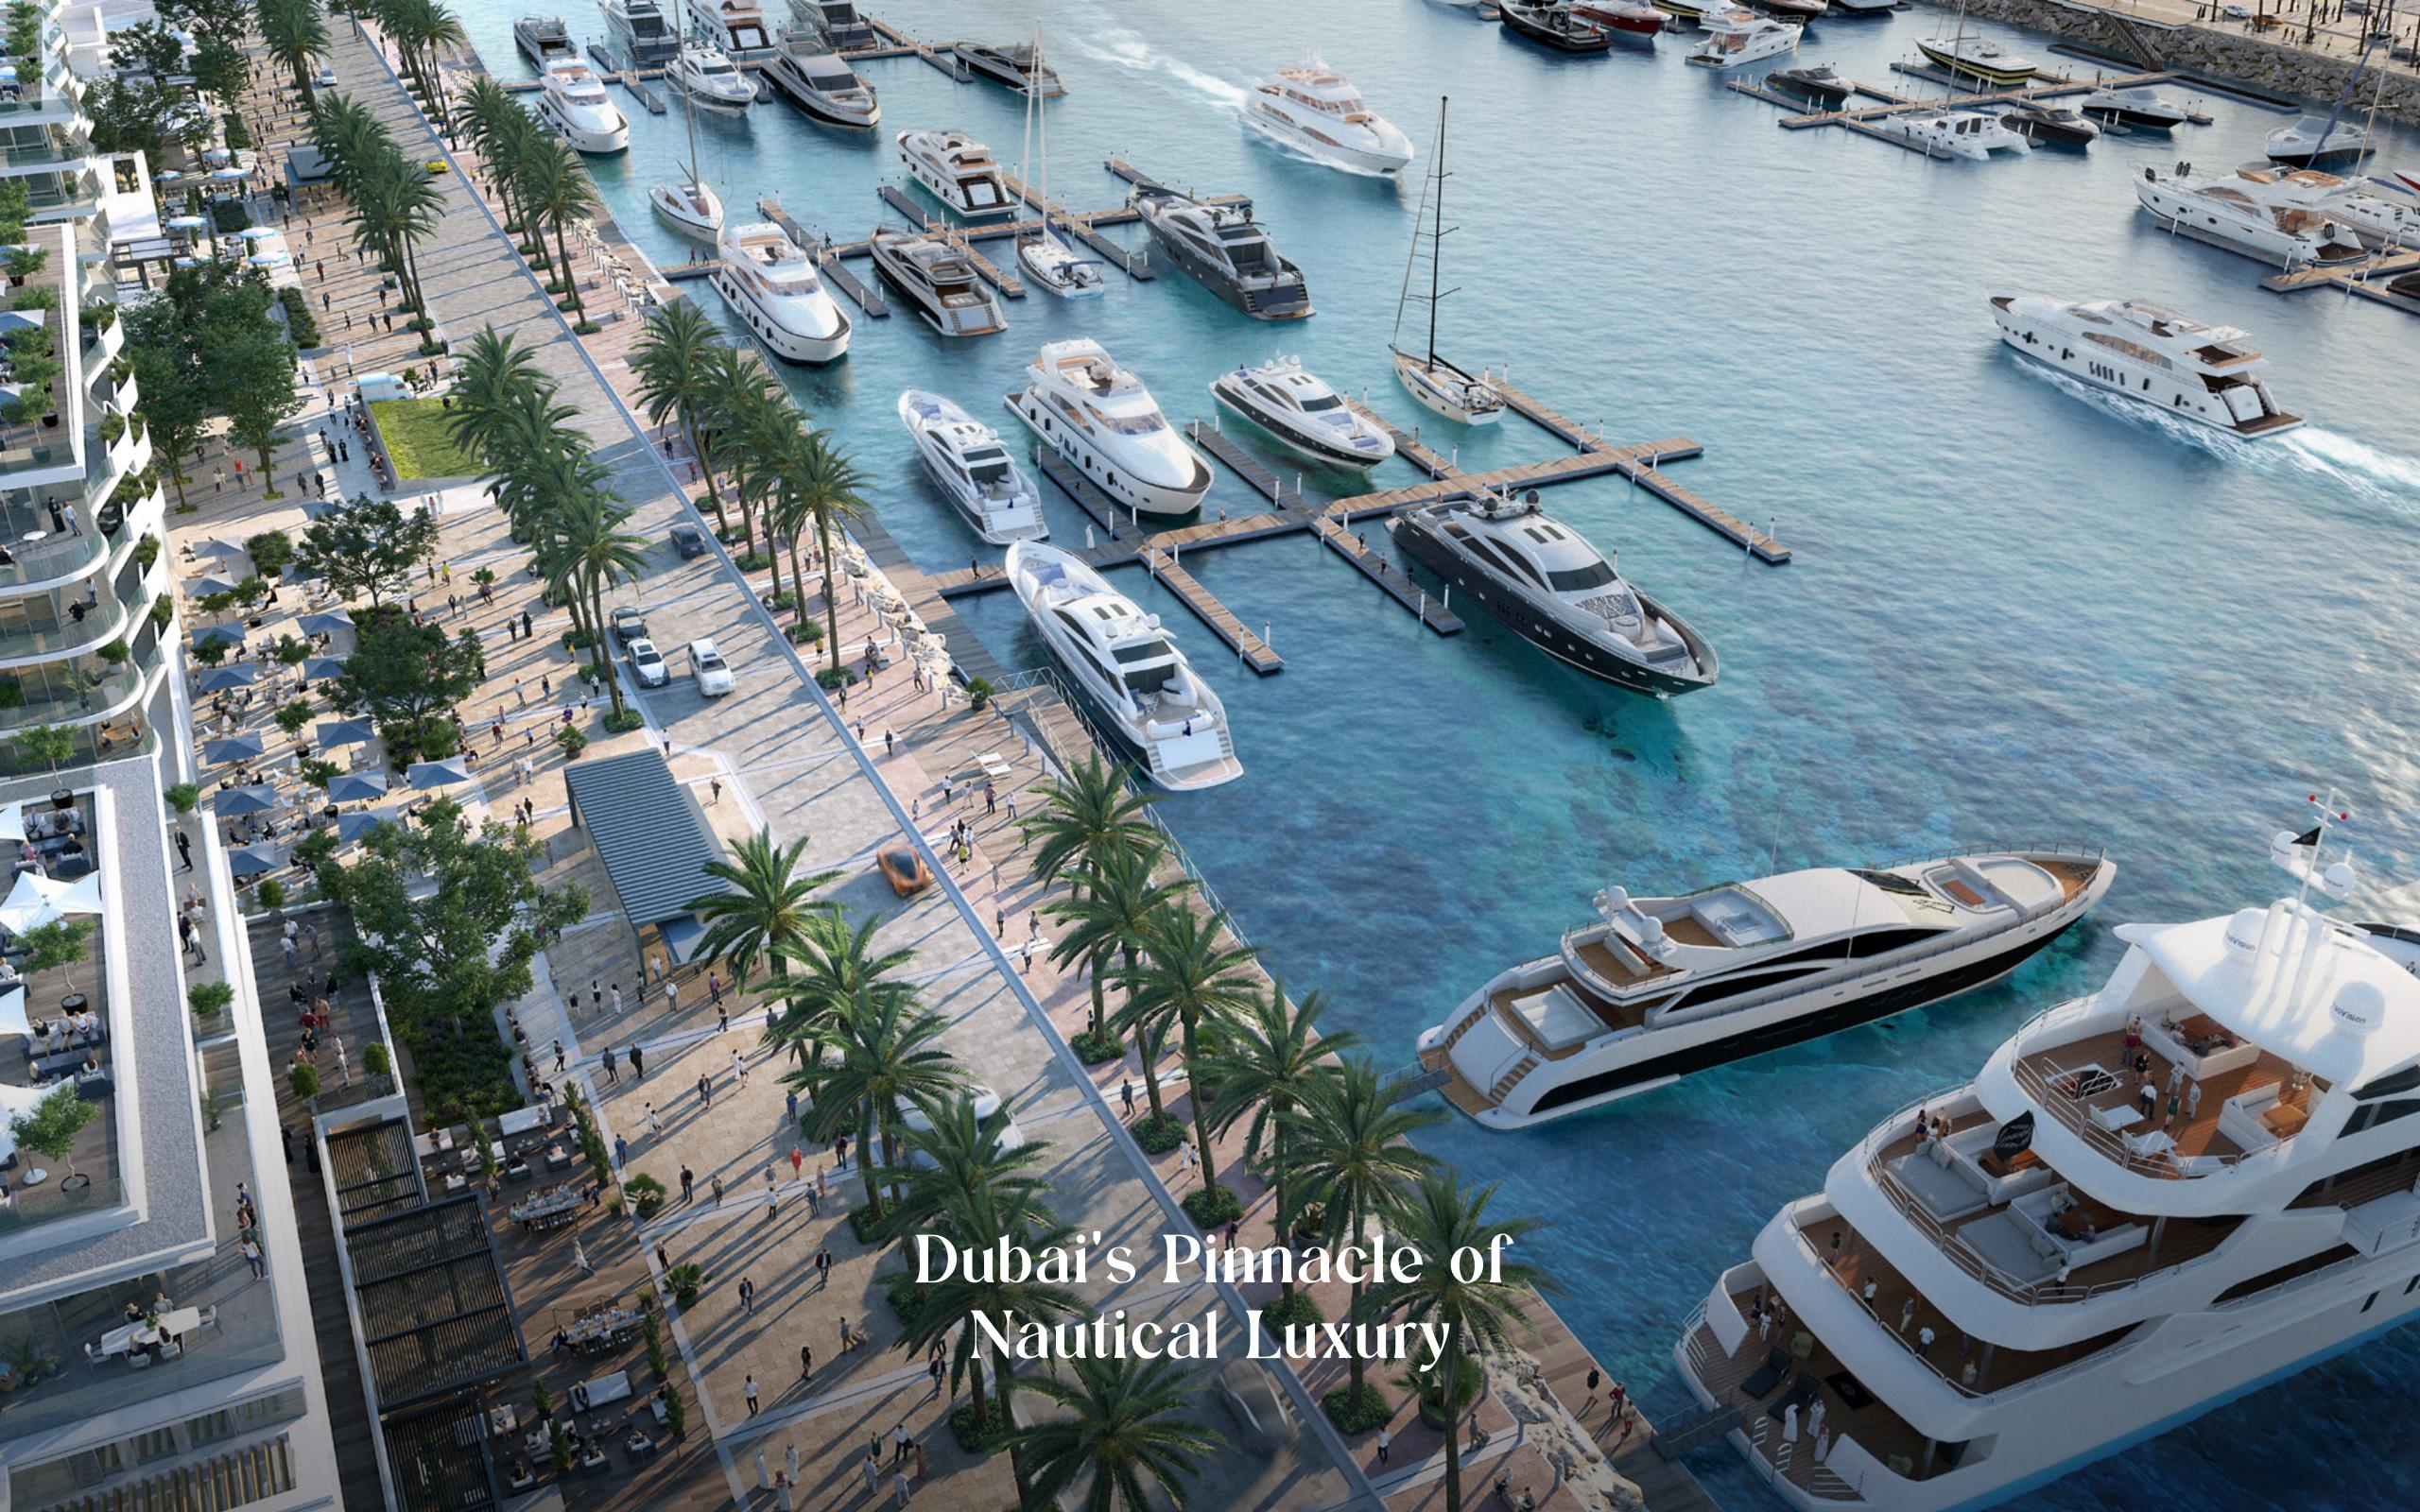

## World-class Super Yacht Hub

The new Marina at Rashid Yachts & Marina offers convenient, hassle-free access to Dubai, accommodating 430 wet berths for yachts up to 100m long with a range of flexible berthing options, from a single night through to seasonal and annual stays.

- 430 Wet Berths
- Flexible Berthing
- For Yachts Up To 100m
- Floating Yacht Club

A luxurious residential haven with modern amenities, beautiful scenery, and access to exciting local hotspots, Rashid Yachts & Marina is the perfect place to relax and explore in proximity to some of Dubai's most exciting attractions.