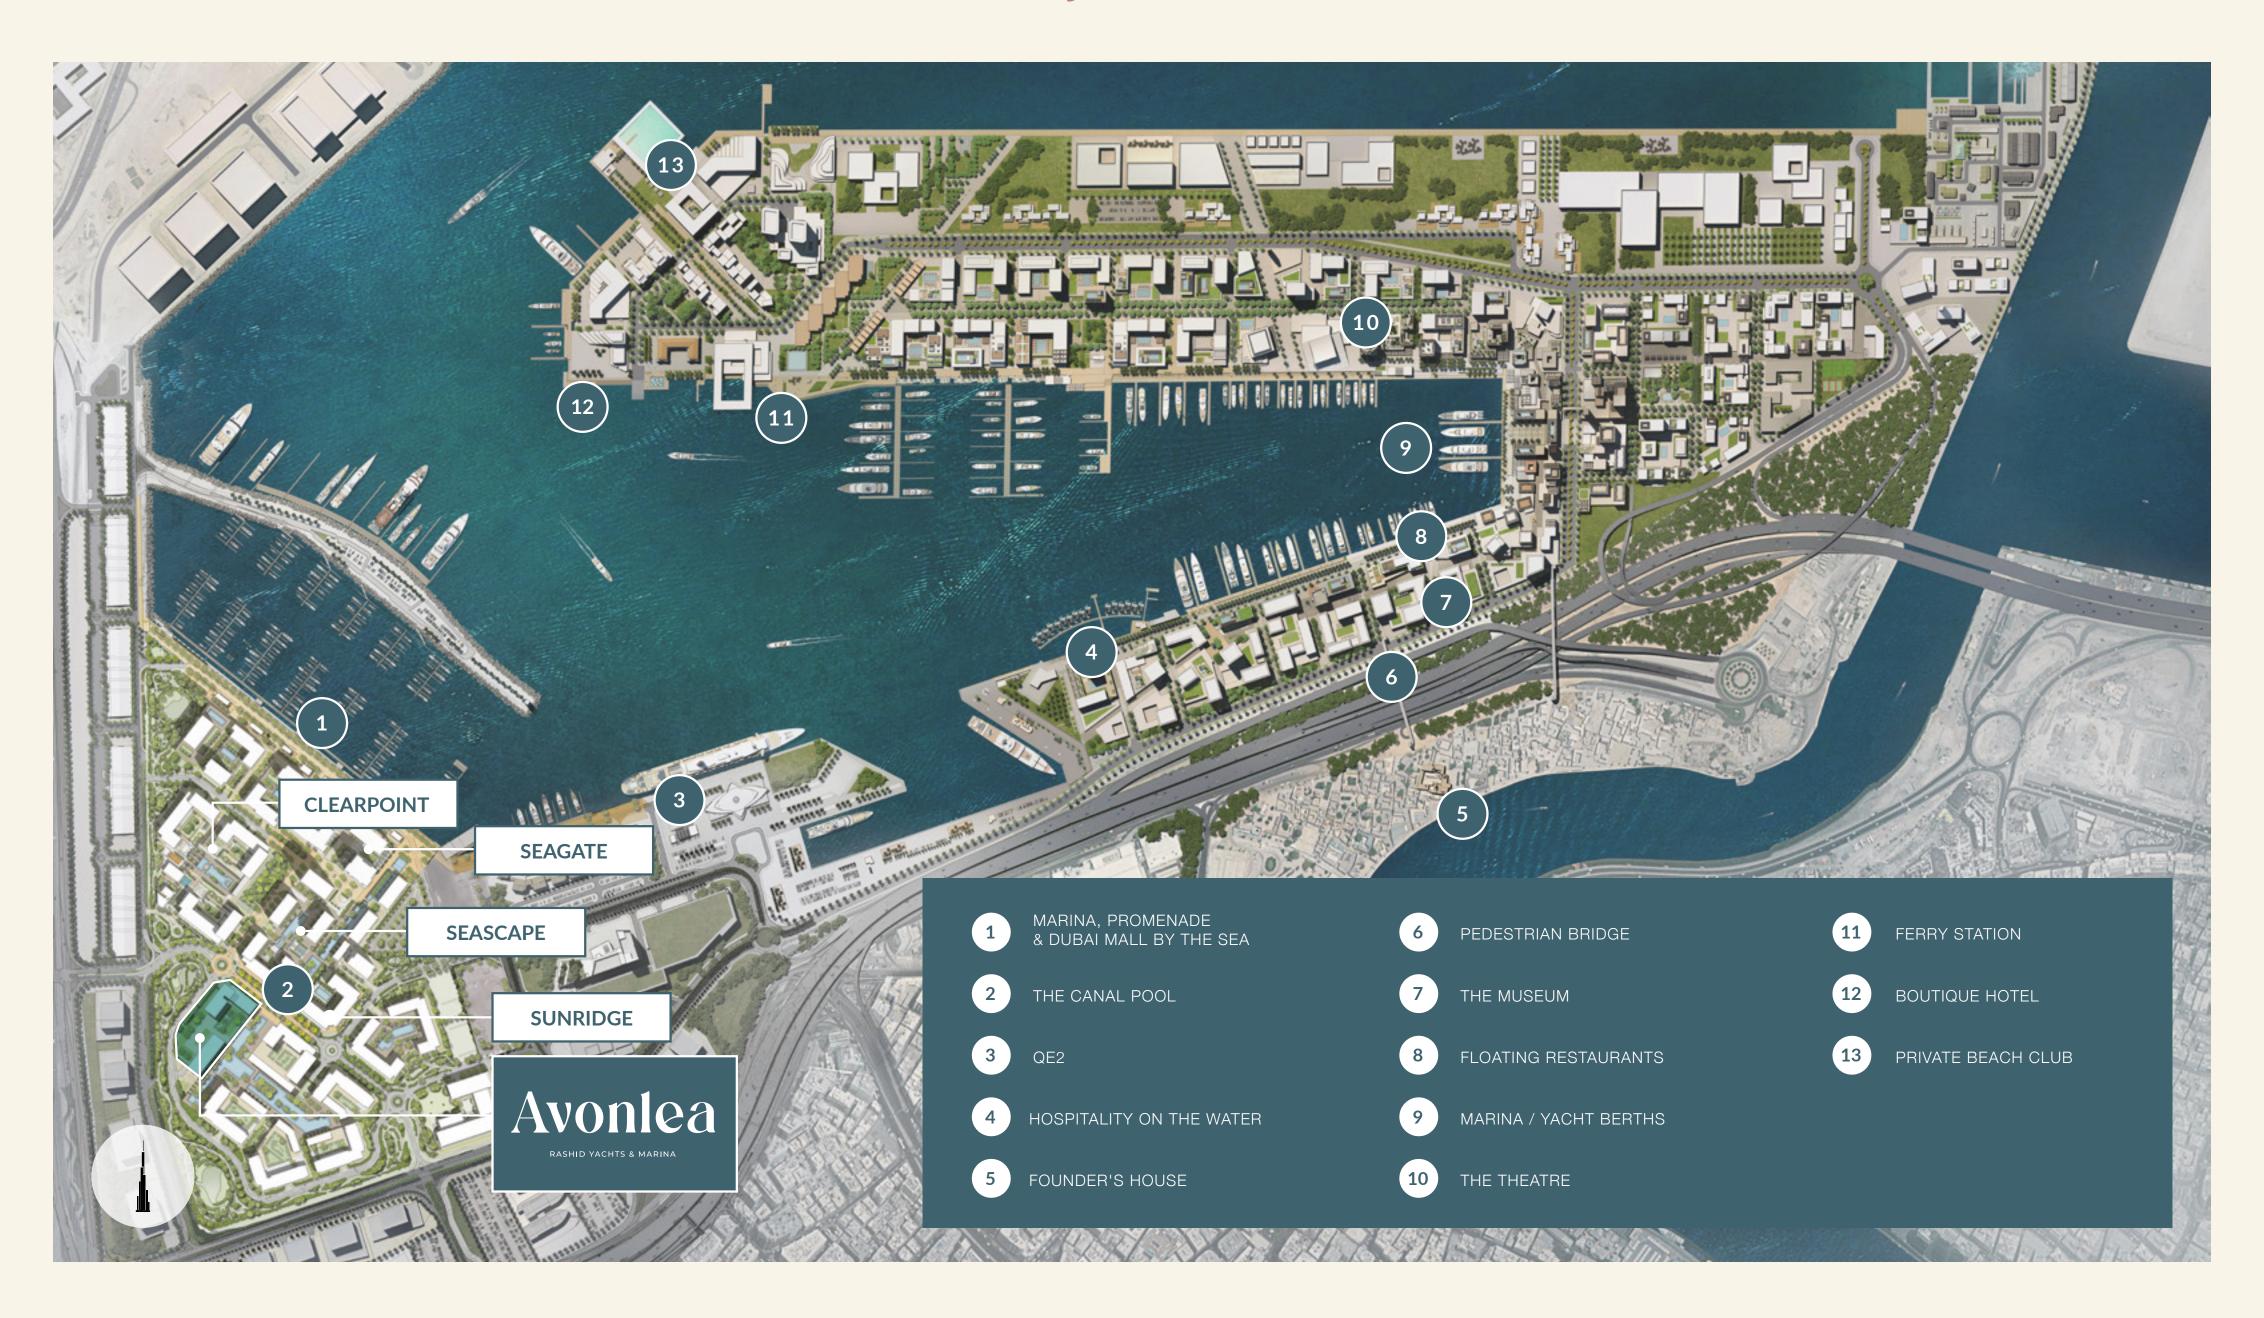

## World-class Super Yacht Hub

The new Marina at Rashid Yachts & Marina offers convenient, hassle-free access to Dubai, accommodating 430 wet berths for yachts up to 100m long with a range of flexible berthing options, from a single night through to seasonal and annual stays.

- 430 Wet Berths
- Flexible Berthing
- For Yachts Up To 100m
- Floating Yacht Club

A luxurious residential haven with modern amenities, beautiful scenery, and access to exciting local hotspots, Rashid Yachts & Marina is the perfect place to relax and explore in proximity to some of Dubai's most exciting attractions.

Downtown Dubai

Dubai Museum

Al Sabkha Gold Soug

Dubai Int'l Airport

Heritage Village

Venetian venetiai Piazza

A Floating Restaurant

Interconnected
District Parks

View of Burj Khalifa & The Sea

Pedestrian Harbour Bridge

Luxury Hotels

Indulge, Explore, and Rediscover Dubai's Allure

## Shopping, Dining & Inspiration

When it comes to retail therapy, nobody does it better than Dubai. The nearby Downtown Dubai is a famous shopping district in Dubai, and it is filled with hip stores that cater to your every whim. Restaurants, cafes, lounges, and beach bars can all be found floating in Rashid Yachts & Marina's Promenade, whereas in Dubai's downtown, you'll find the city's best restaurants and nightlife options, all within easy walking distance.

Located in one of Dubai's oldest neighbourhoods, every day brings fresh inspiration, thanks to the proximity of several cultural institutions, including a theatre, a museum, and the former residence of Sheikh Saeed Al Maktoum.