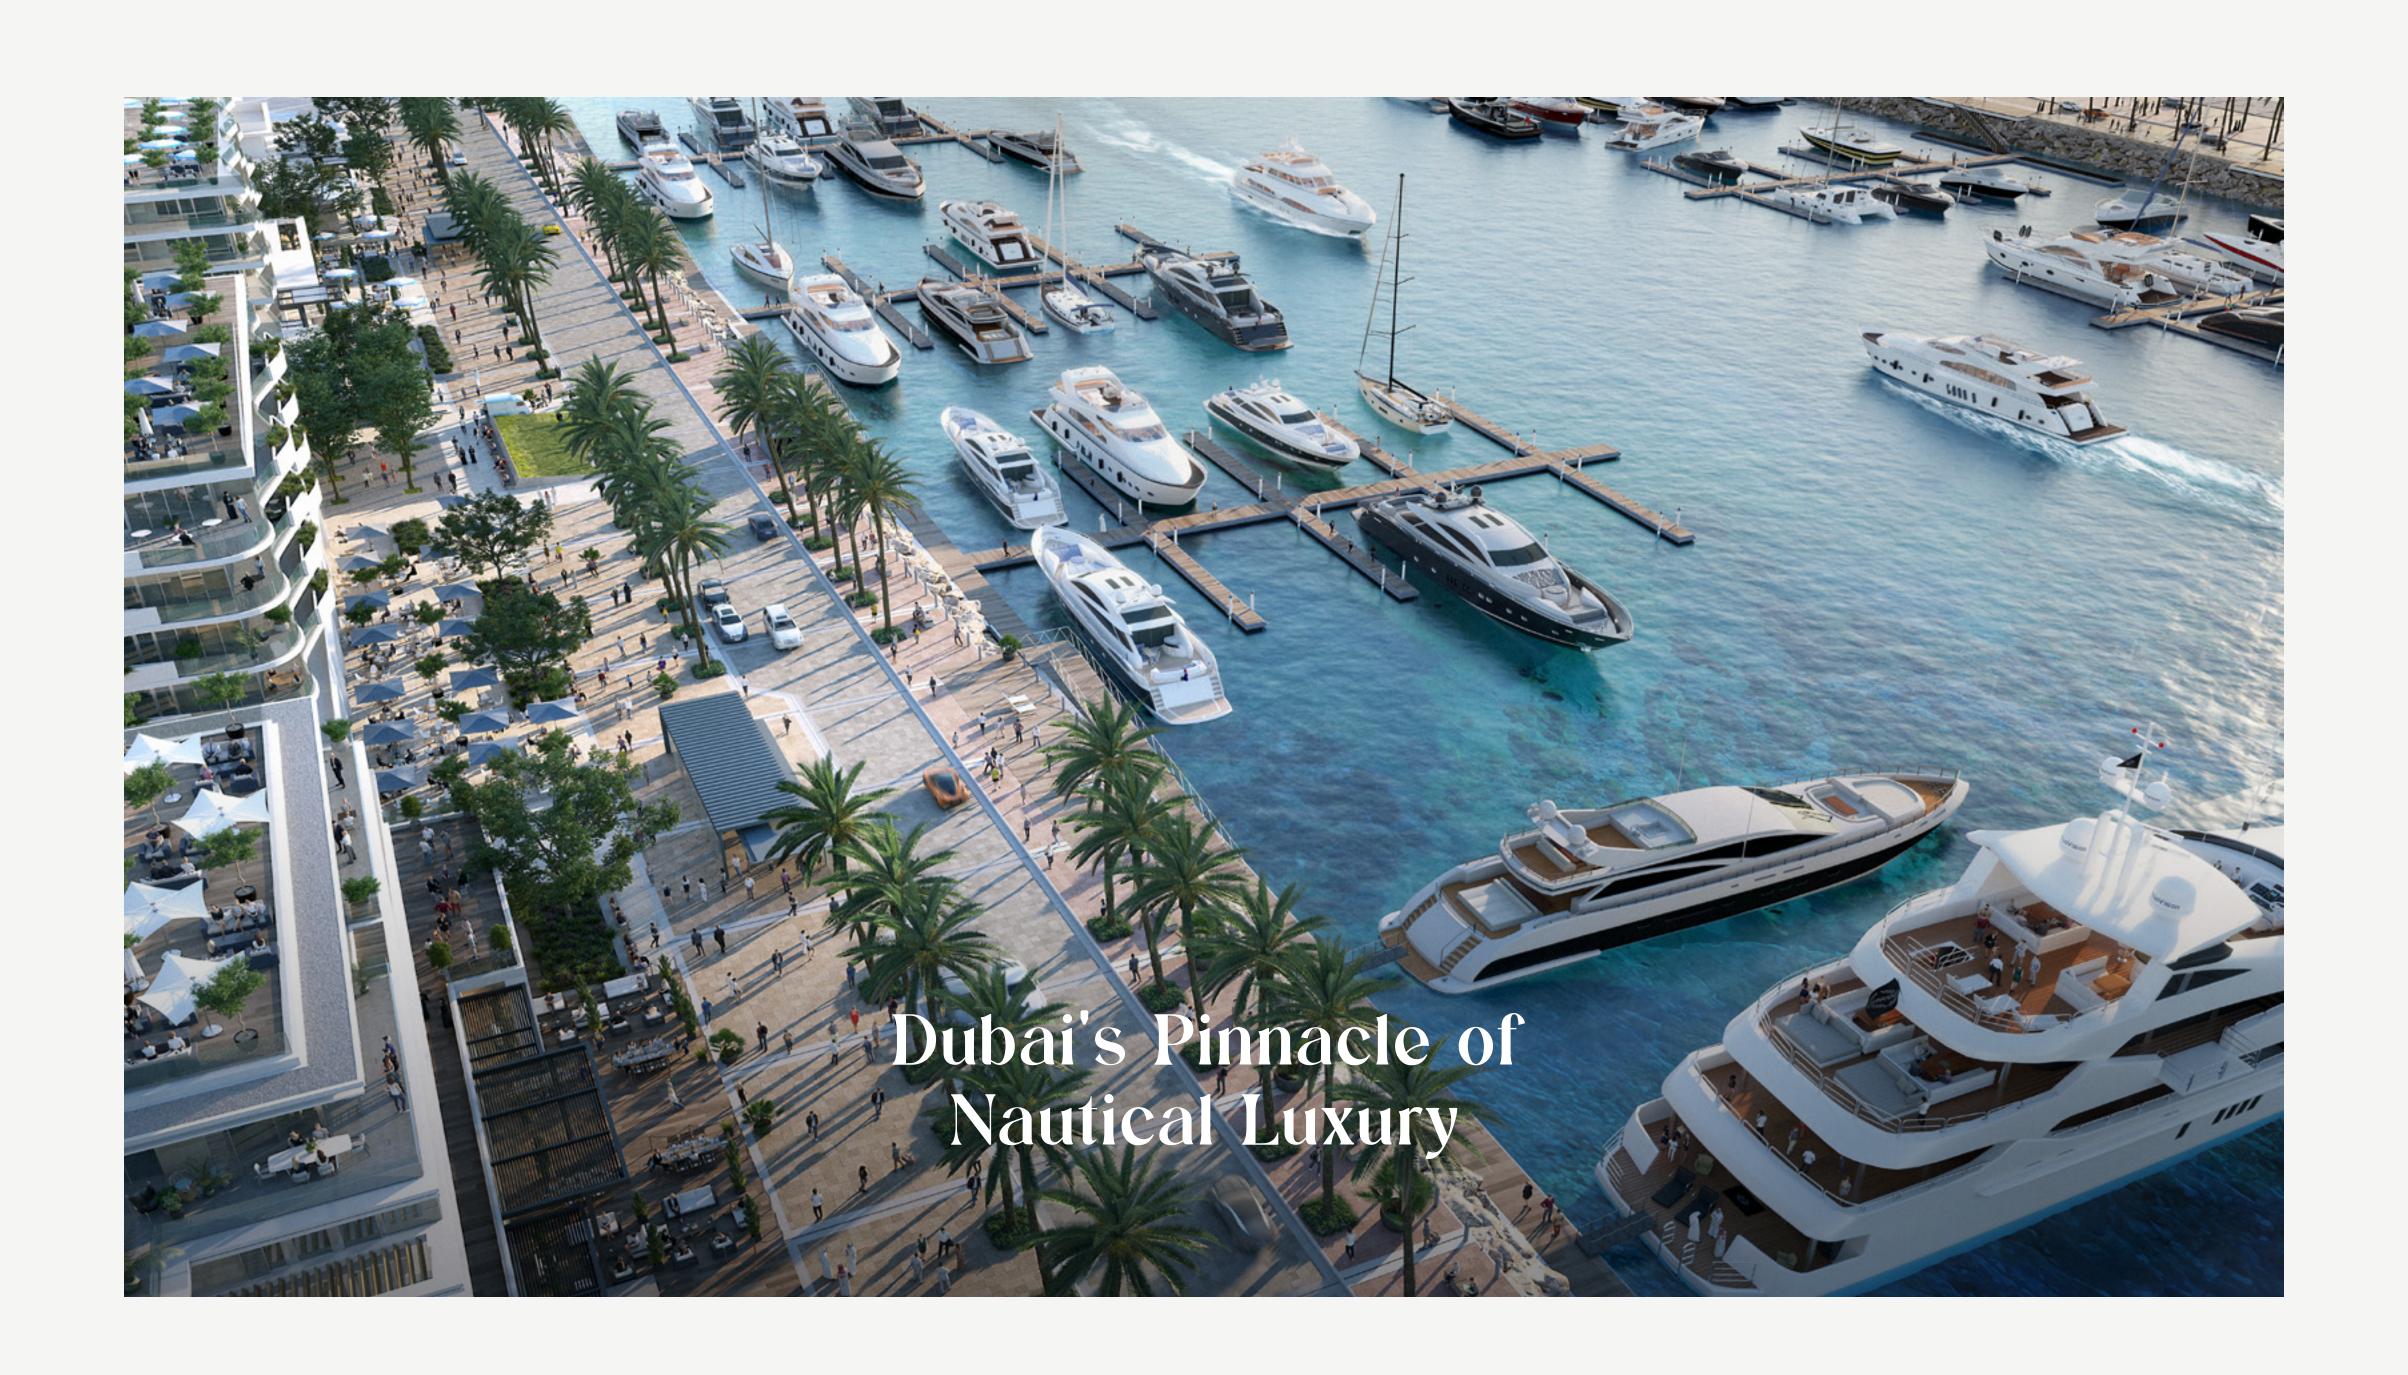

### World-class Super Yacht Hub

The new Marina at Rashid Yachts & Marina offers convenient, hassle-free access to Dubai, accommodating 430 wet berths for yachts up to 100m long with a range of flexible berthing options, from a single night through to seasonal and annual stays.

- 430 Wet Berths
- Flexible Berthing Options
- For Yachts Up To 100m Long
   Floating Yacht Club

A luxurious residential haven with modern amenities, beautiful scenery, and access to exciting local hotspots, Rashid Yachts & Marina is the perfect place to relax and explore in proximity to some of Dubai's most exciting attractions.