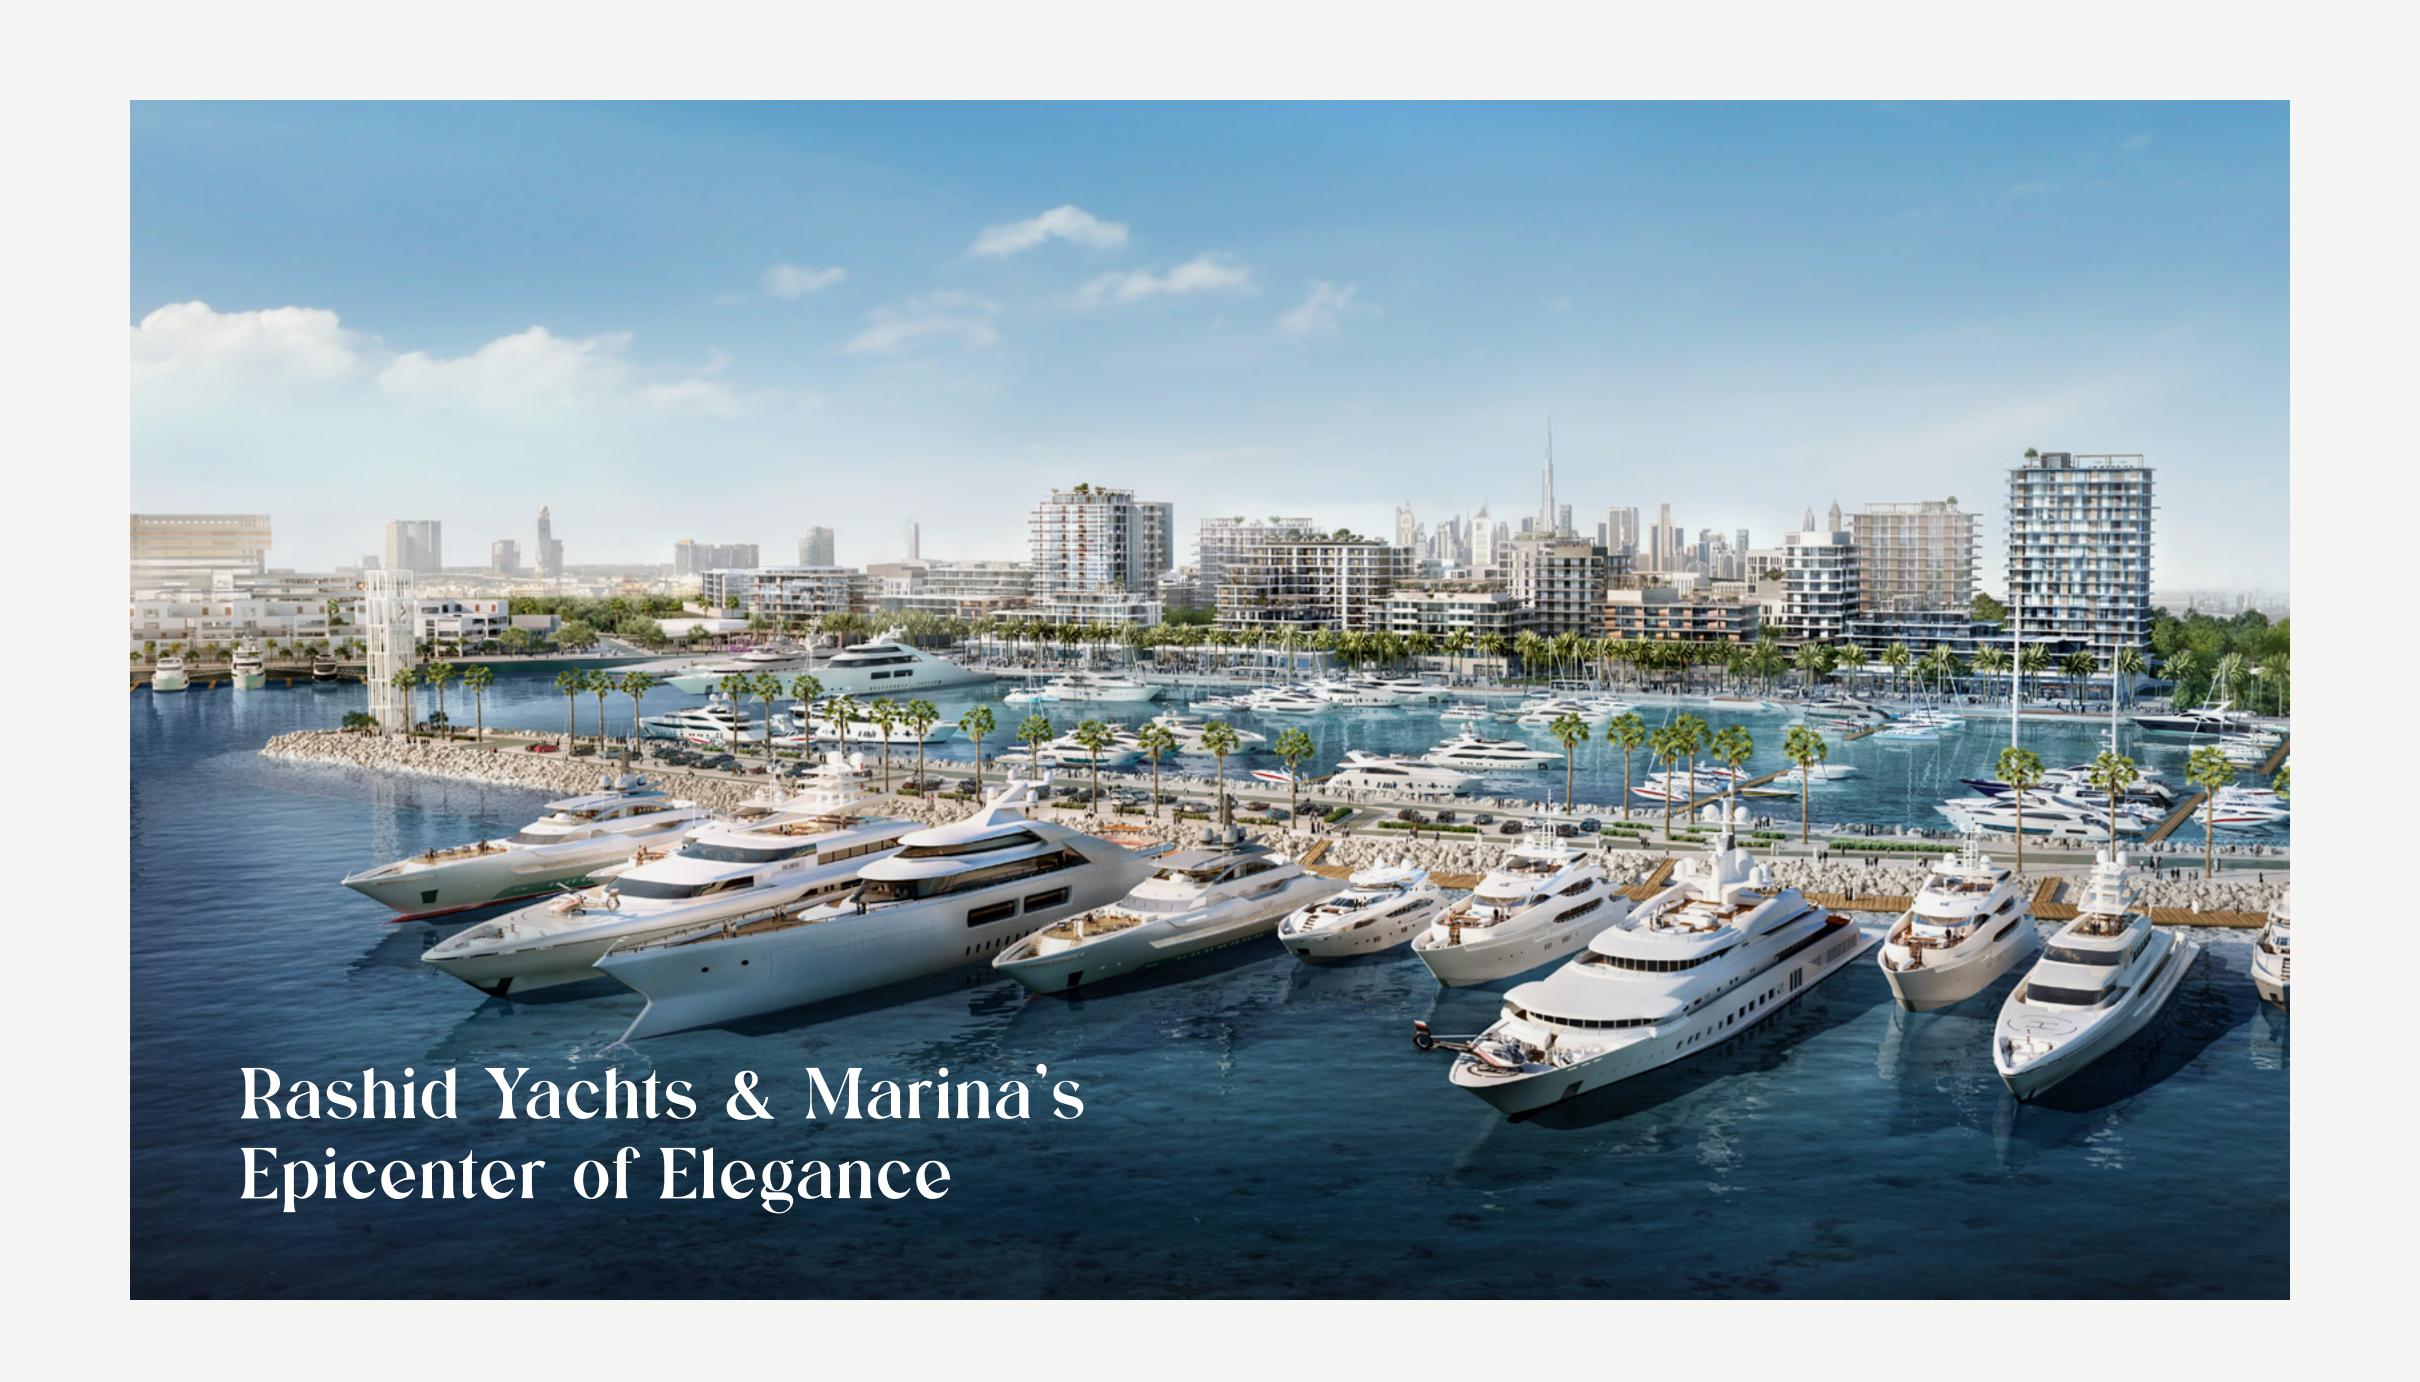

### World-class Super Yacht Hub

The new Marina at Rashid Yachts & Marina offers convenient, hassle-free access to Dubai, accommodating 430 wet berths for yachts up to 100m long with a range of flexible berthing options, from a single night through to seasonal and annual stays.

- 430 Wet Berths
- Flexible Berthing Options
- For Yachts Up To 100m Long
   Floating Yacht Club

A luxurious residential haven with modern amenities, beautiful scenery, and access to exciting local hotspots, Rashid Yachts & Marina is the perfect place to relax and explore in proximity to some of Dubai's most exciting attractions.