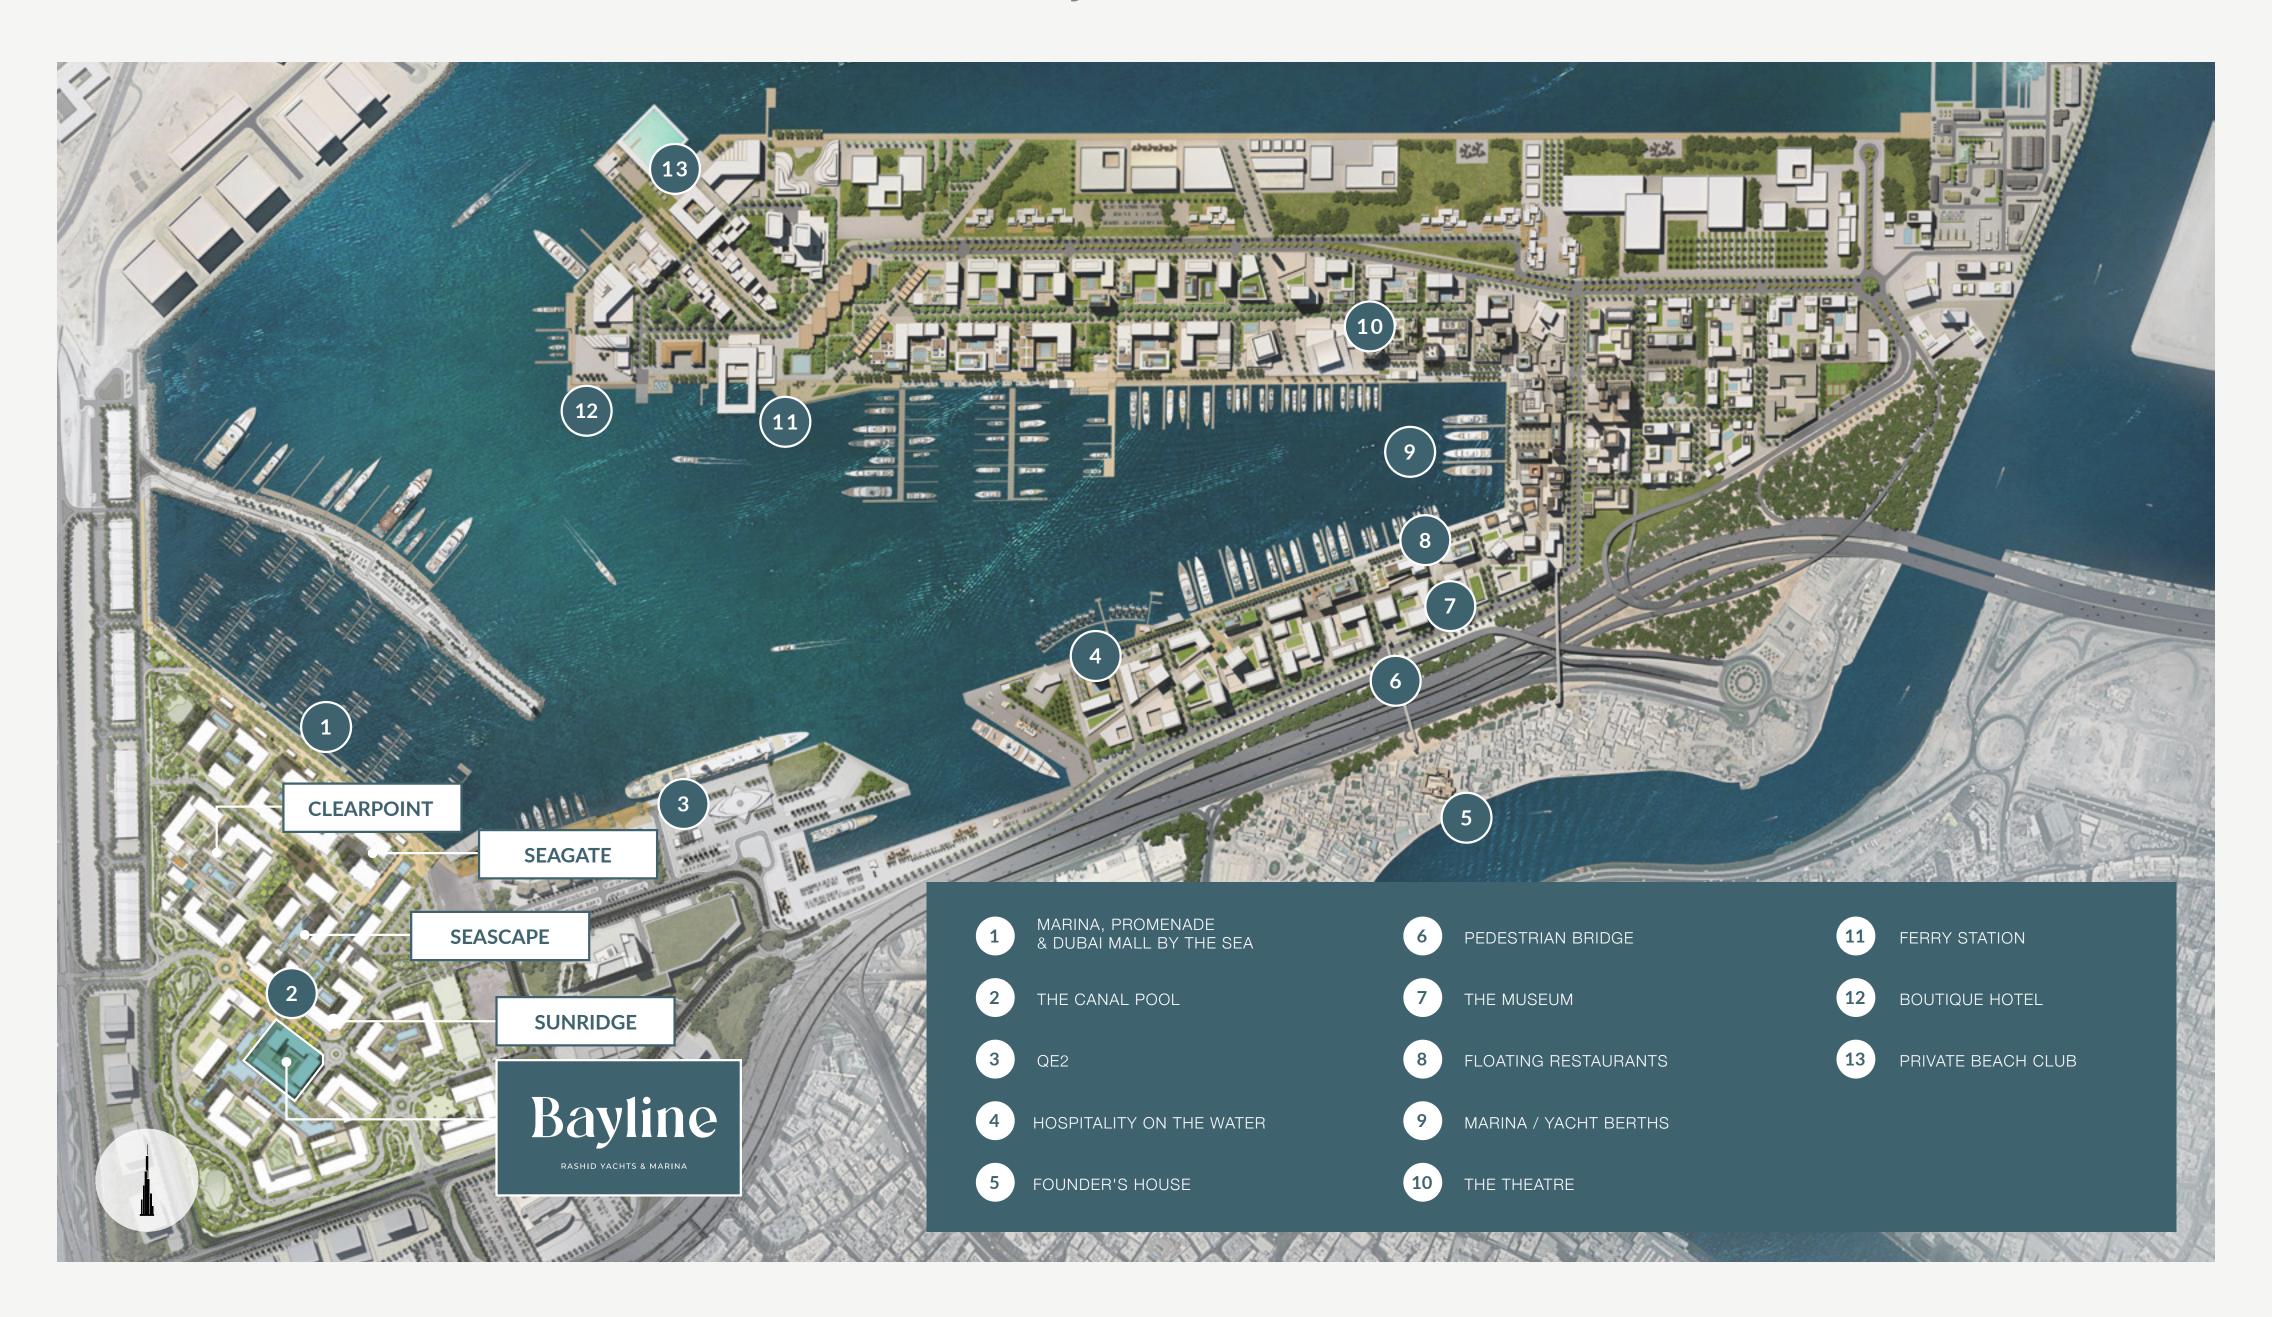

### World-class Super Yacht Hub

The new Marina at Rashid Yachts & Marina offers convenient, hassle-free access to Dubai, accommodating 430 wet berths for yachts up to 100m long with a range of flexible berthing options, from a single night through to seasonal and annual stays.

- 430 Wet Berths
- Flexible Berthing Options
- For Yachts Up To 100m Long
   Floating Yacht Club

A luxurious residential haven with modern amenities, beautiful scenery, and access to exciting local hotspots, Rashid Yachts & Marina is the perfect place to relax and explore in proximity to some of Dubai's most exciting attractions.

### A Thriving Promenade

During the day or long after the sun dips beyond the sea's horizon, the Promenade is the essence of the Marina's thriving life with a rich variety of dining options and an eclectic selection of stylish shops that will accommodate your every need.

Å Venetian □□ Piazza

A Floating Restaurant

Interconnected
District Parks

View of Burj Khalifa & The Sea

Pedestrian Harbour Bridge

Indulge, Explore, and Rediscover Dubai's Allure

## Shopping, Dining & Inspiration

When it comes to retail therapy, nobody does it better than Dubai. The nearby Downtown Dubai is a famous shopping district in Dubai, and it is filled with hip stores that cater to your every whim. Restaurants, cafes, lounges, and beach bars can all be found floating in Rashid Yachts & Marina's Promenade, whereas in Dubai's Downtown, you'll find the city's best restaurants and nightlife options, all within easy walking distance.

Located in one of Dubai's oldest neighbourhoods, every day brings fresh inspiration, thanks to the proximity of several cultural institutions including a theatre, a museum, and the former residence of Sheikh Saeed Al Maktoum.

### Dubai's Landmarks, A Stone's Throw Away

Being a Bayline resident means having unparalleled access to Dubai's most iconic spots. From the rich history of Port Rashid and the rejuvenating Central Canal Pool to the commercial hub at the Dubai World Trade Centre, you're always amidst the action.

Swimmable Canal Pool

Splash Pad

Community Park

Boardwalk Promenade

Retail & Dining Options

Architectural Brilliance, Dubai's Modern Legacy