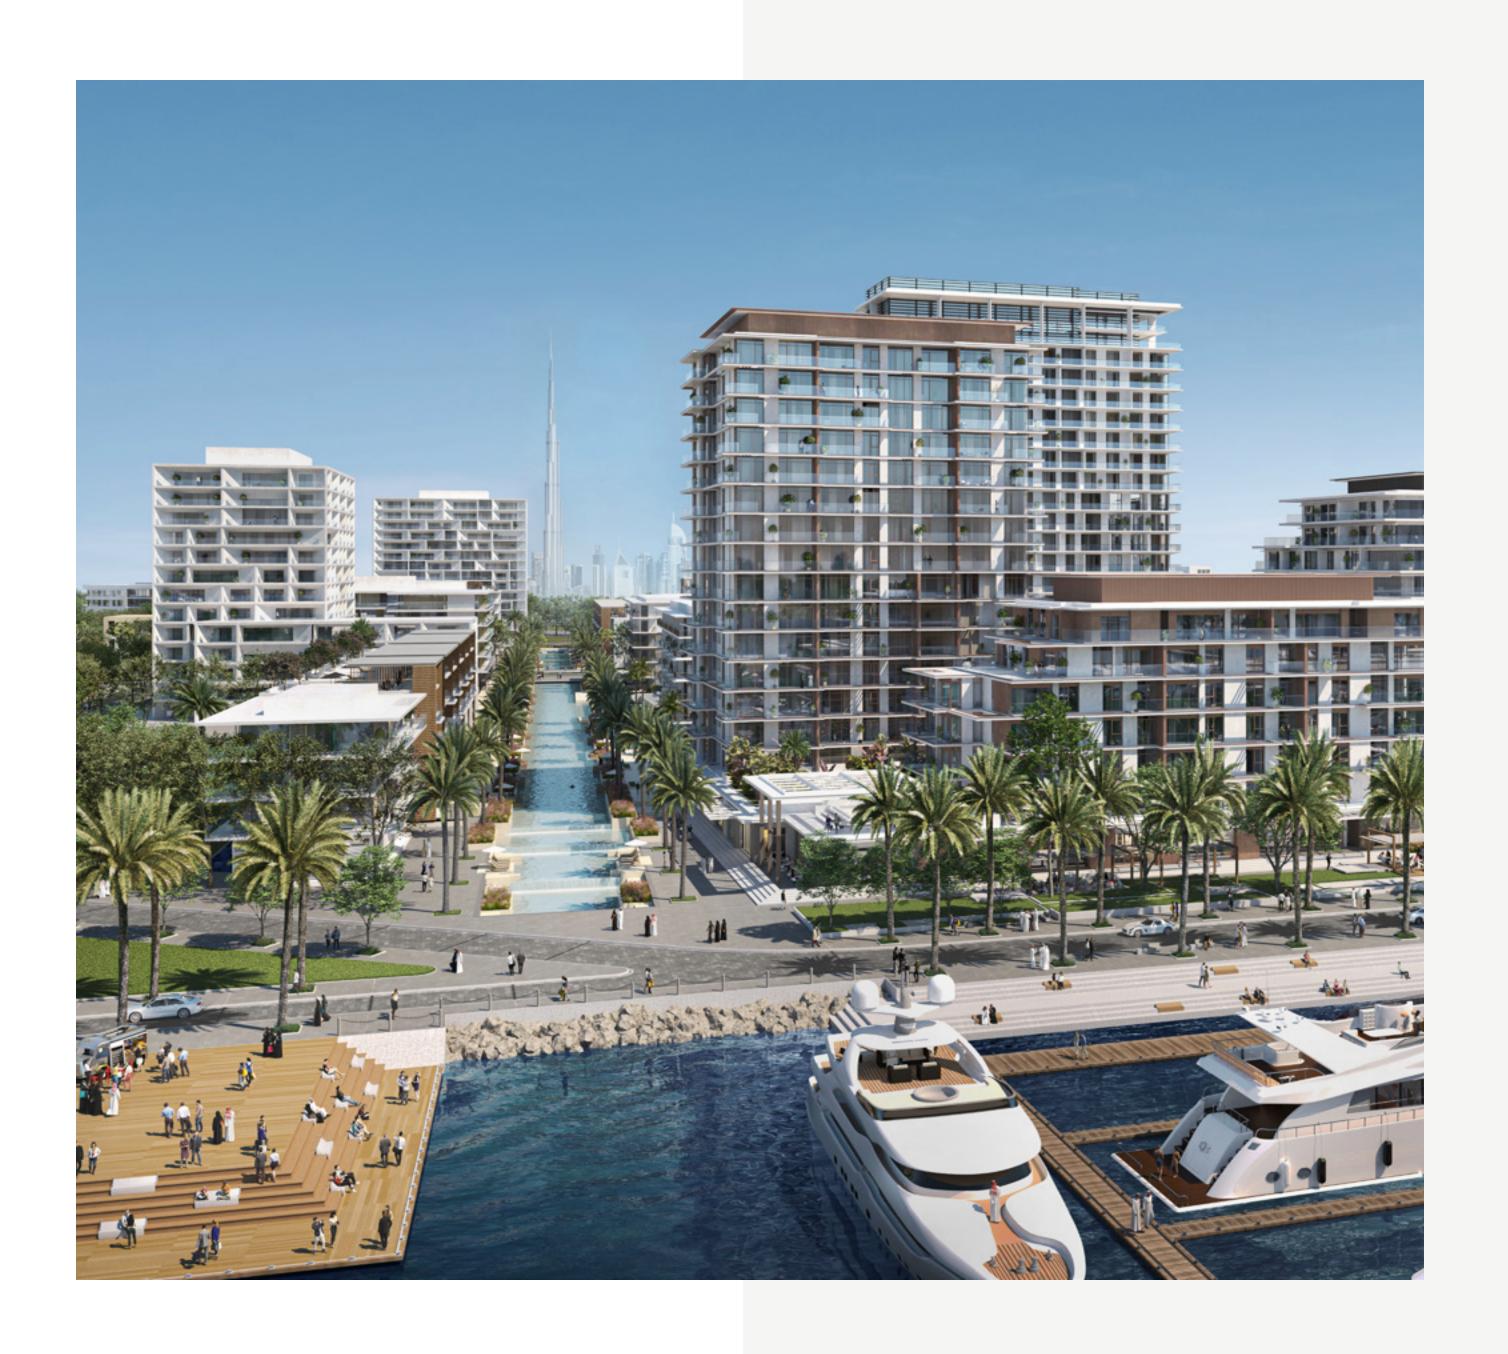

# Bayline

RASHID YACHTS & MARINA

**EMAAR** 

Rashid Yachts & Marina is the new global destination for discerning yacht owners to experience Dubai's buzzing scene in an elegant environment where beauty and luxury collide.

Designed to encapsulate the ultimate modern waterfront architecture, it combines luxury residences and a full-service marina with an appealing mix of restaurants and shops.

Generous Promenades

Hospitality on the Water

### World-class Super Yacht Hub

The new Marina at Rashid Yachts & Marina offers convenient, hassle-free access to Dubai, accommodating 430 wet berths for yachts up to 100m long with a range of flexible berthing options, from a single night through to seasonal and annual stays.

### A Thriving Promenade

During the day or long after the sun dips beyond the sea's horizon, the Promenade is the essence of the Marina's thriving life with a rich variety of dining options and an eclectic selection of stylish shops that will accommodate your every need.