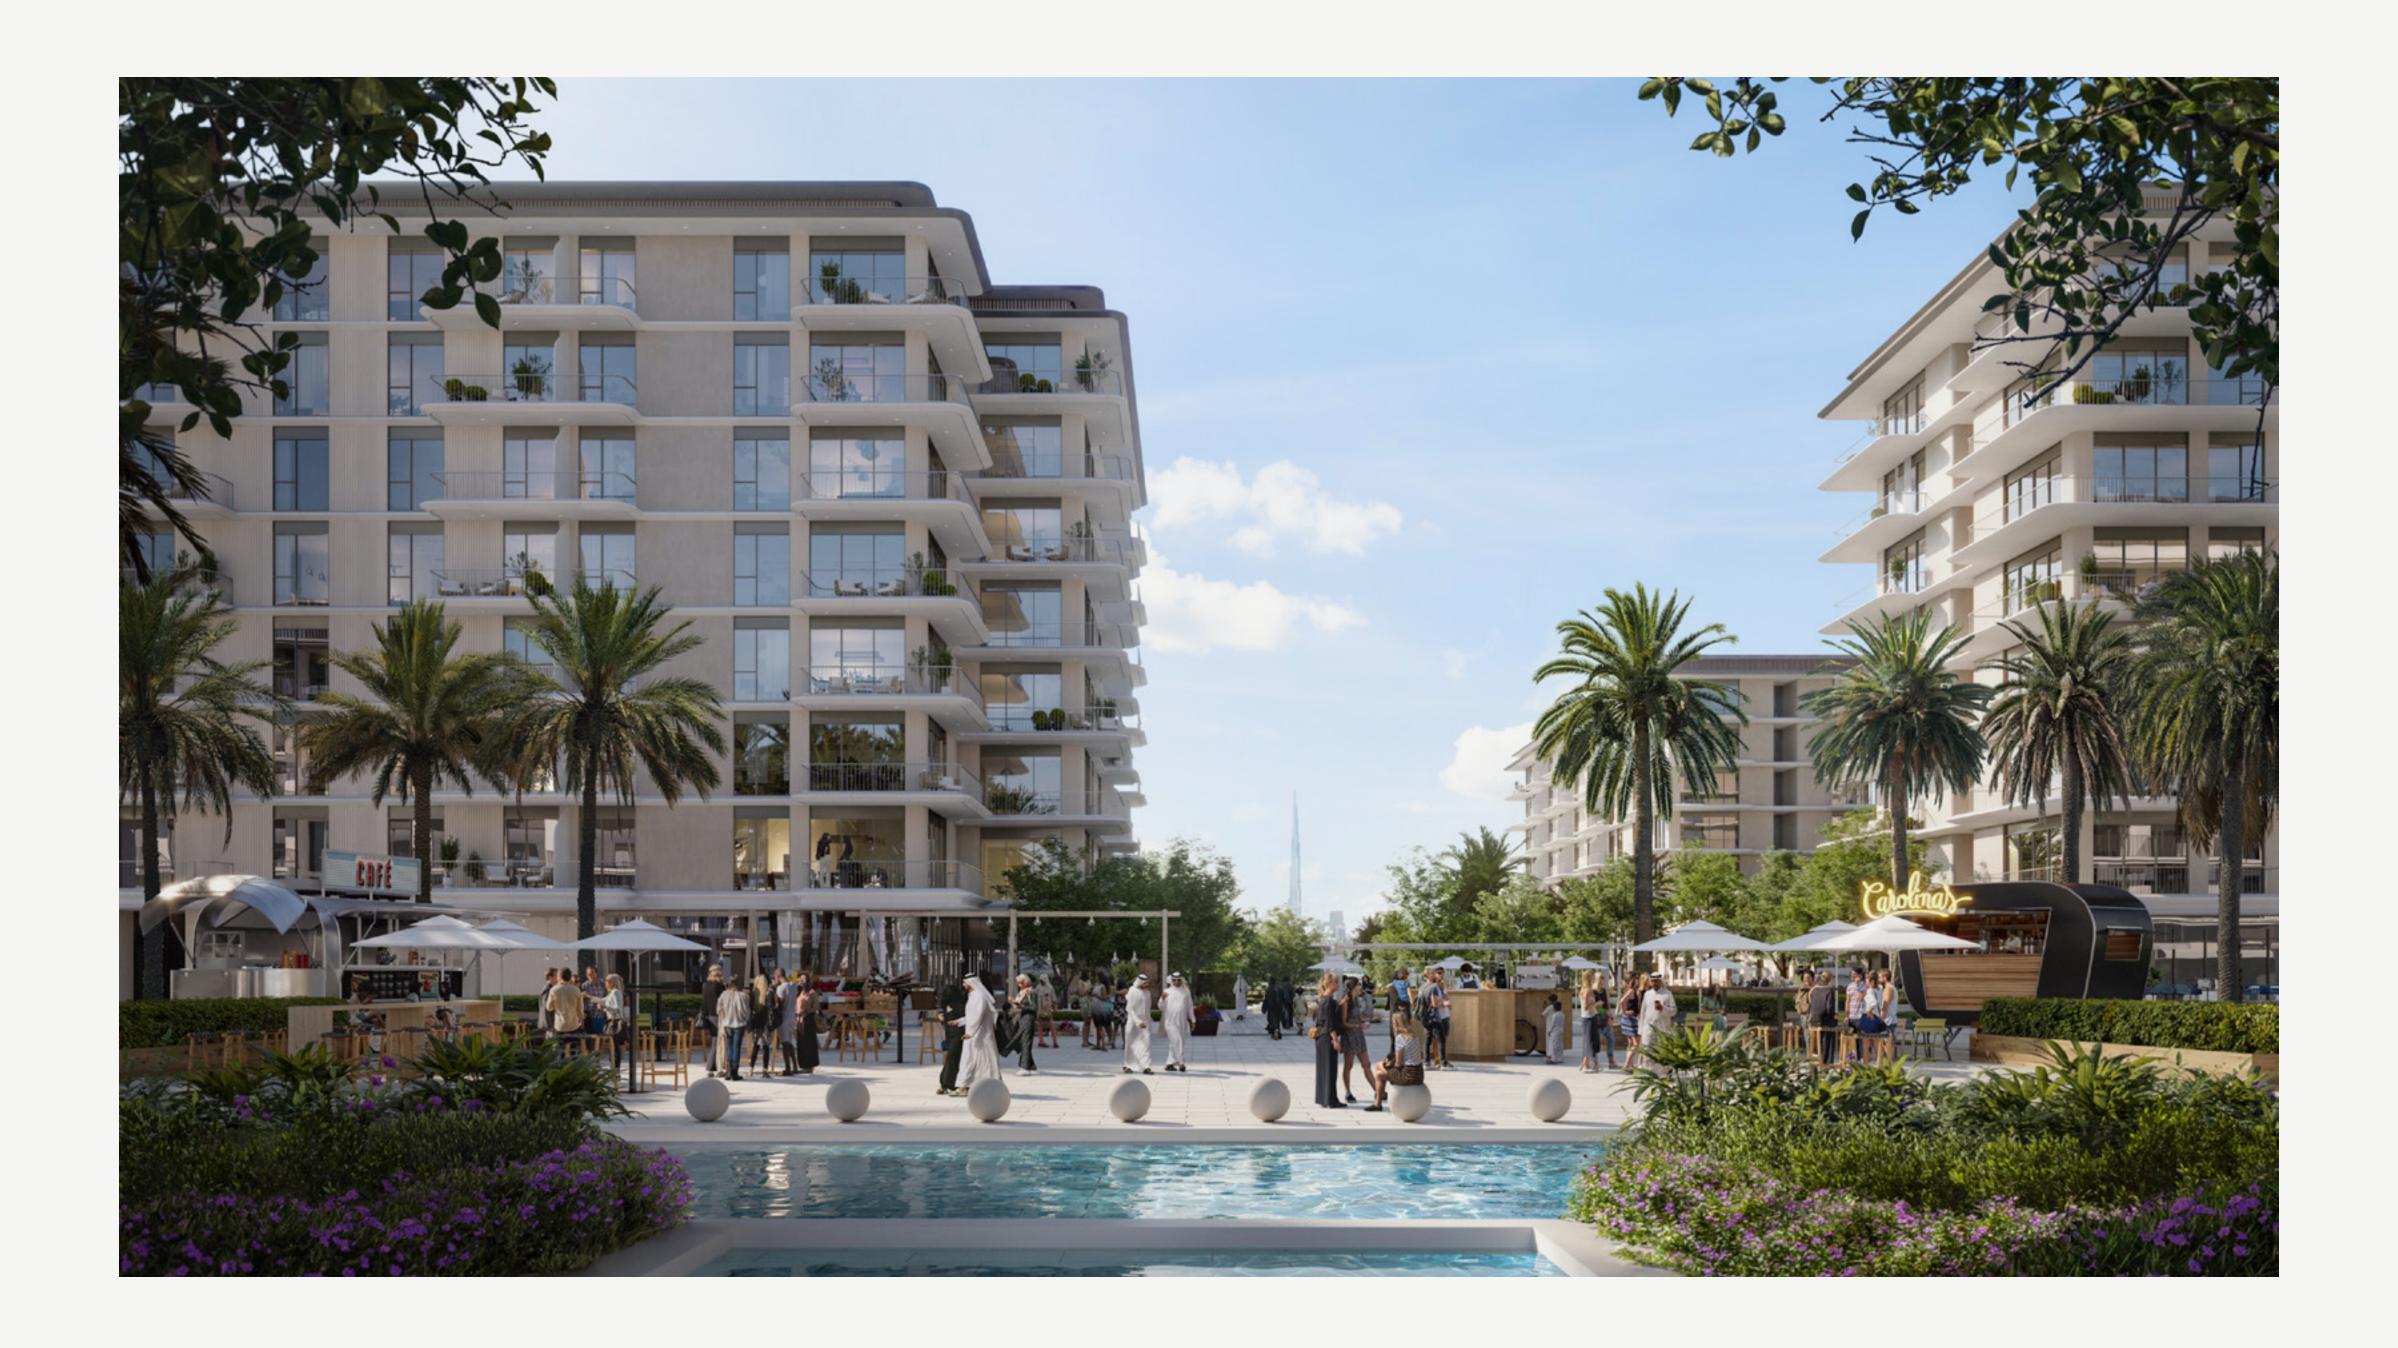

### A Thriving Promenade

During the day or long after the sun dips beyond the sea's horizon, the Promenade is the essence of the Marina's thriving life with a rich variety of dining options and an eclectic selection of stylish shops that will accommodate your every need.

Å Venetian □□ Piazza

A Floating Restaurant

Interconnected
District Parks

View of Burj Khalifa & The Sea

Pedestrian Harbour Bridge

Indulge, Explore, and Rediscover Dubai's Allure

## Shopping, Dining & Inspiration

When it comes to retail therapy, nobody does it better than Dubai. The nearby Downtown Dubai is a famous shopping district in Dubai, and it is filled with hip stores that cater to your every whim. Restaurants, cafes, lounges, and beach bars can all be found floating in Rashid Yachts & Marina's Promenade, whereas in Dubai's Downtown, you'll find the city's best restaurants and nightlife options, all within easy walking distance.