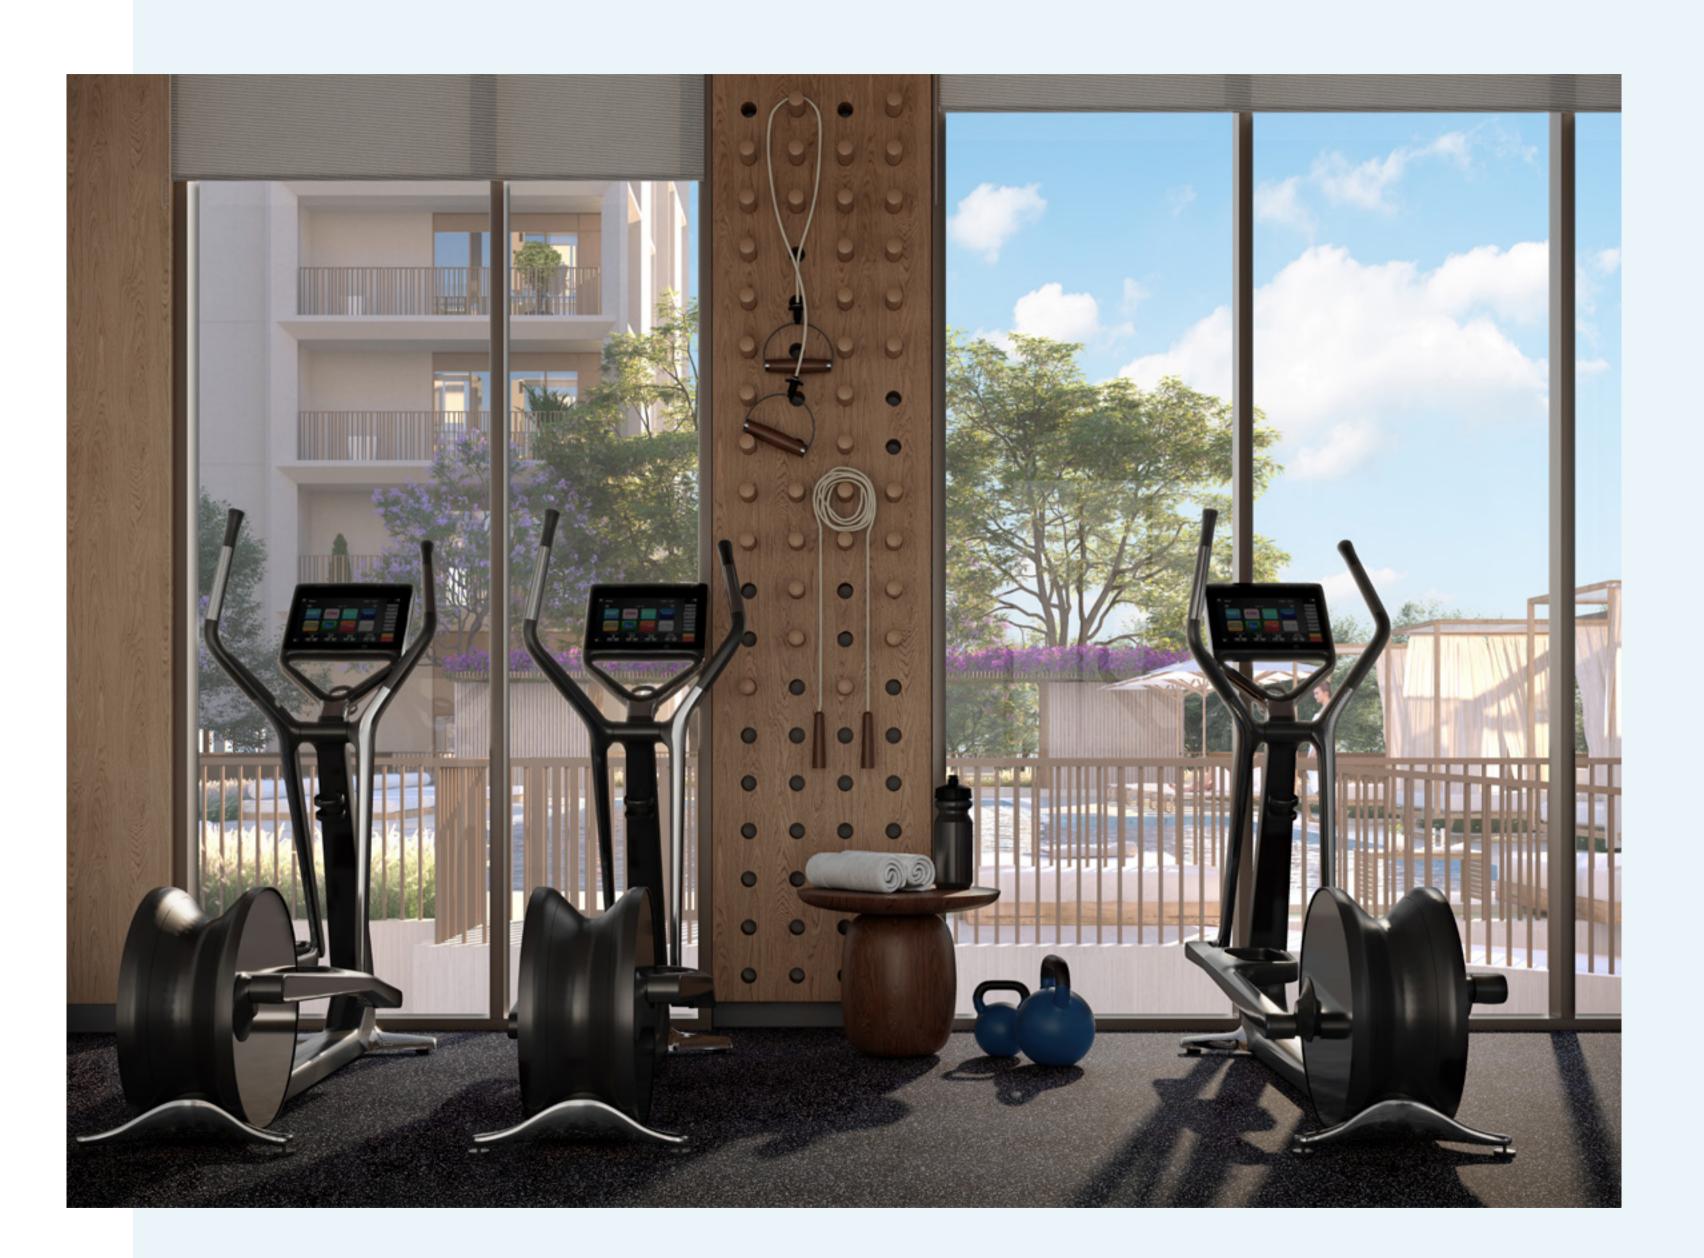

### Gritty Gymnasium

Where metropolitan grit meets fitness goals. The gymnasium, equipped with cutting-edge technology, inspires residents to push their limits.