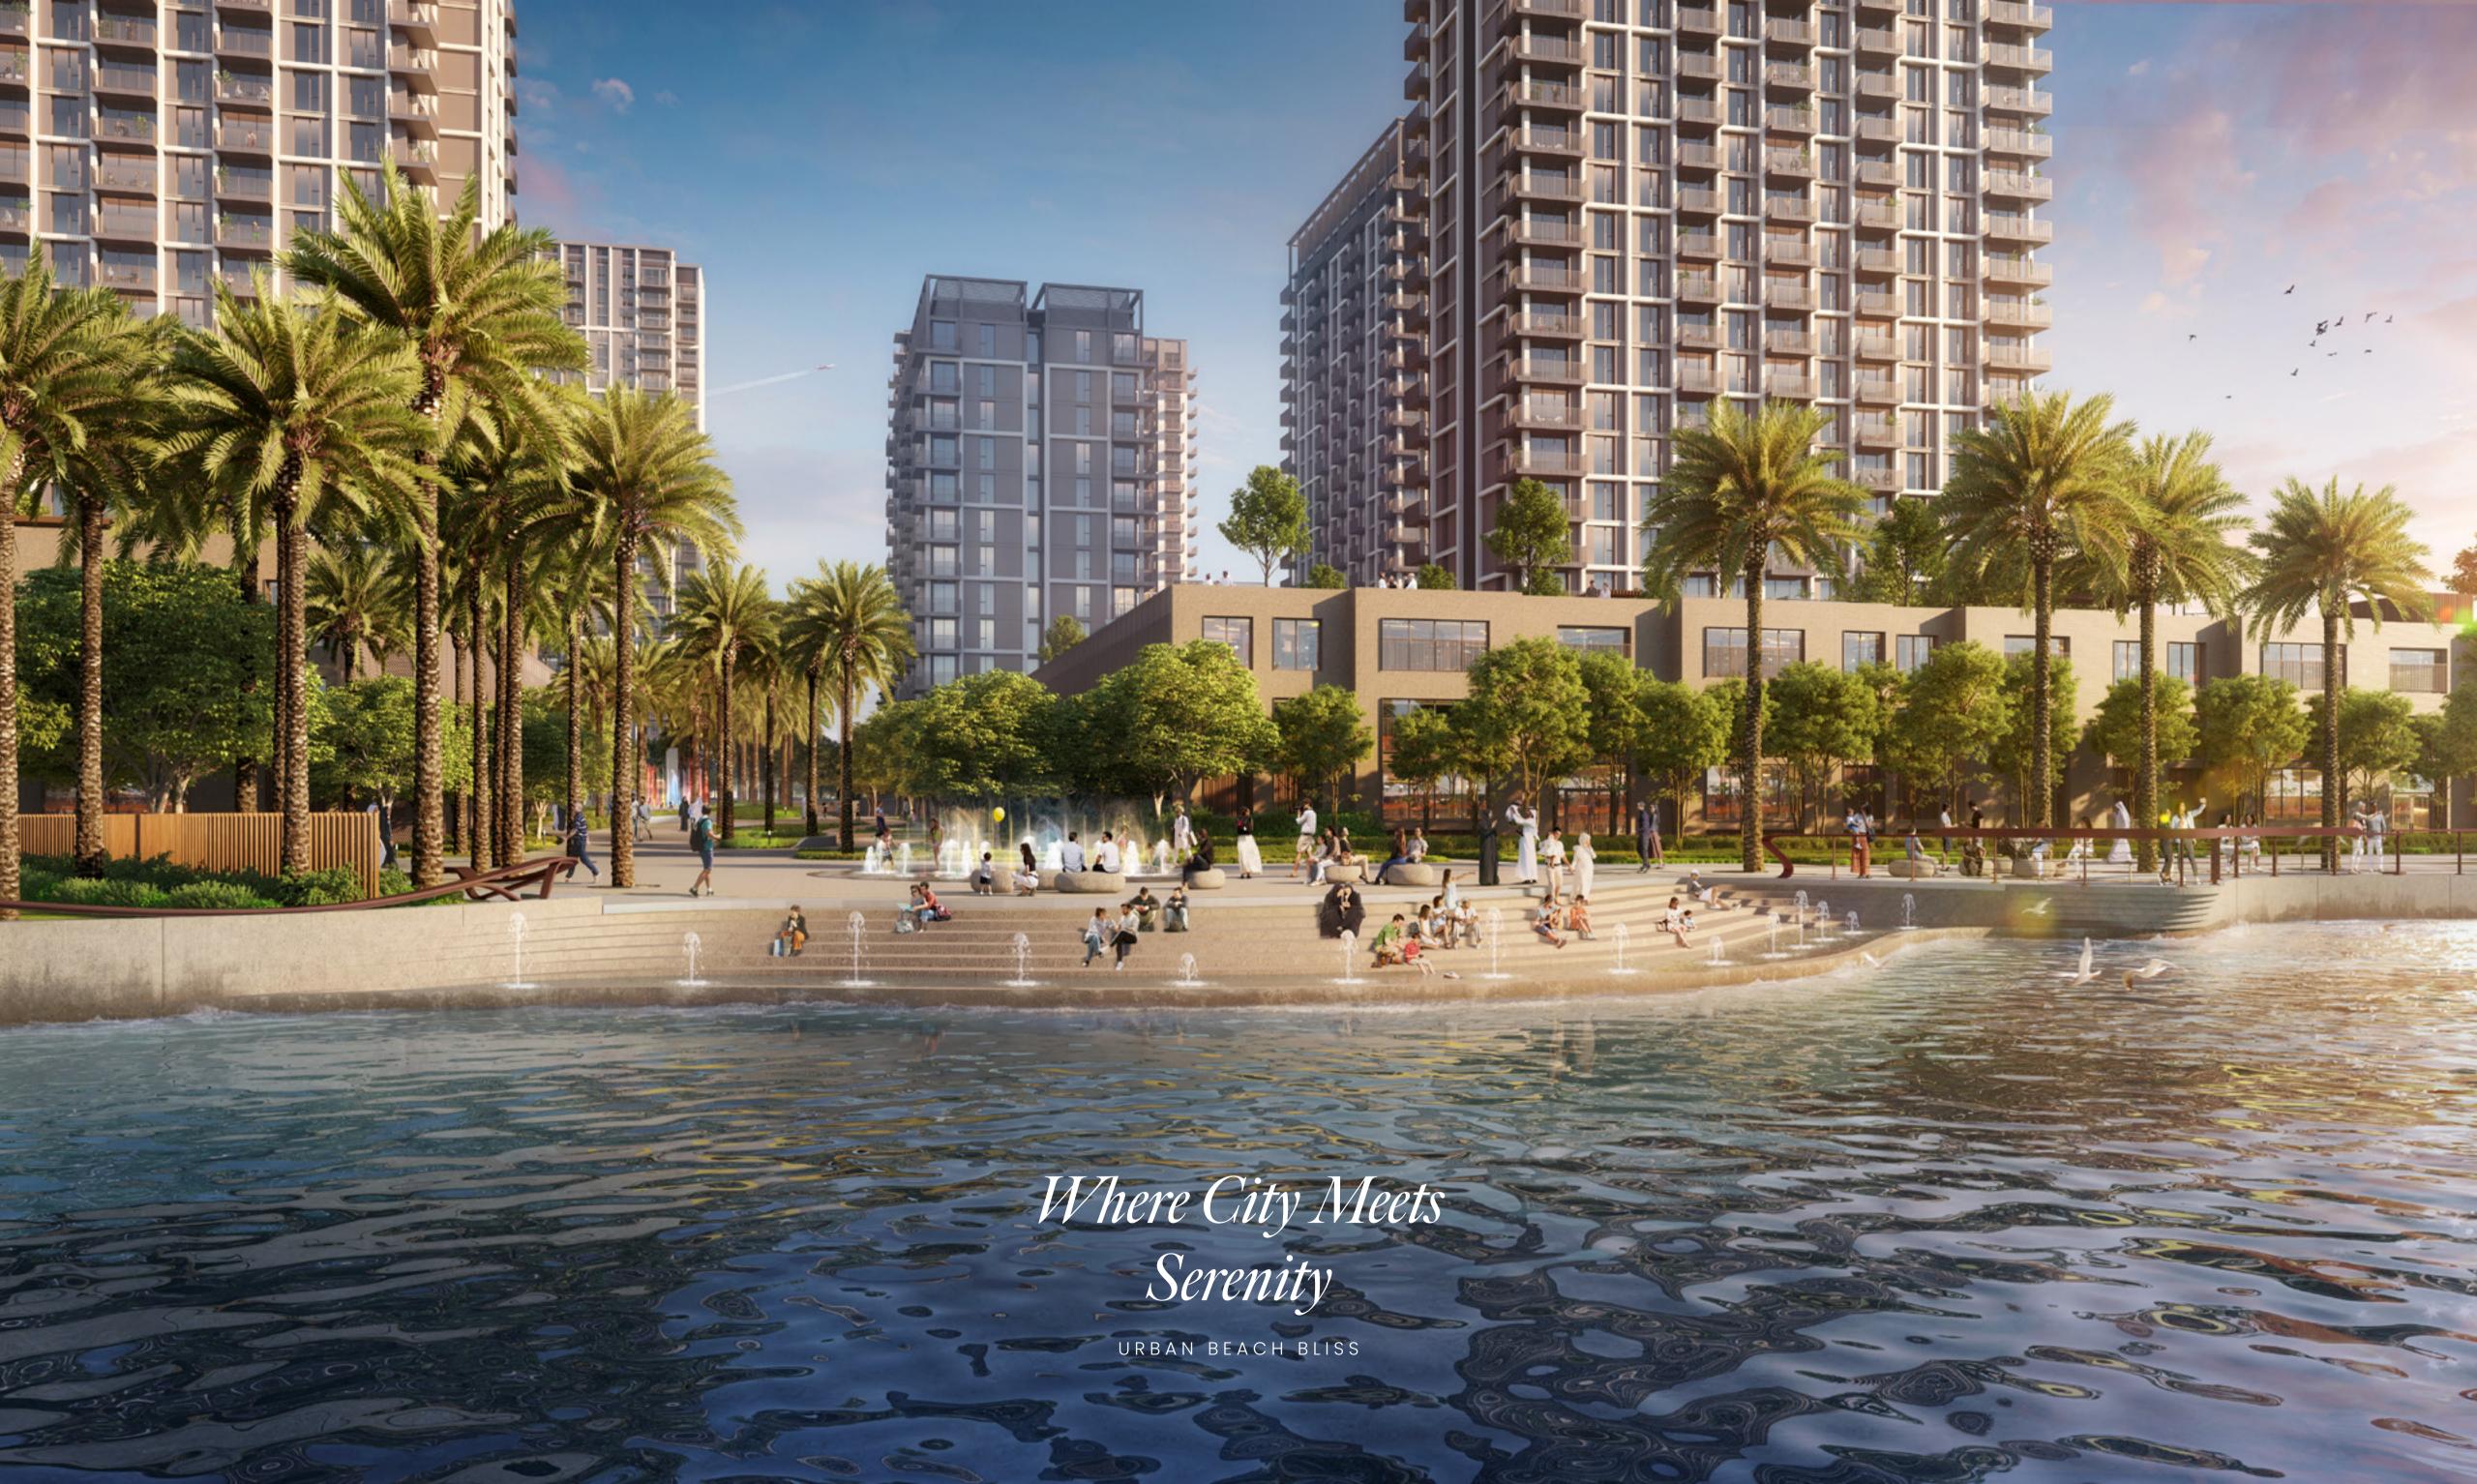

### Eco-Friendly Parking

Electric vehicle charging ports and abundant bicycle parking facilities promote green transportation options, helping reduce carbon footprint.

The Island District is a waterfront development that mixes upscale residences with enticing leisure and recreational amenities to create a world-class waterfront community. The district's green central park, stunning marina, yacht club, and five-star hotels will all be popular destinations for residents to enjoy the district's breath-taking views and memorable experiences.

Breath-taking Sunset Views

Licensed Bars & Restaurants

5 Min from Creek Marina Yacht Club

Vida Creek Harbour

With a wide variety of retail, dining, and recreational options, Creek Marina never slows down. Landscaped pedestrian walkways offer stunning views of Downtown Dubai at dusk, while world-class art pieces add another layer to the trendsetting lifestyle.

## Harbour Promenade

Explore a bustling promenade, and an impressive skyline as you sit back and relax on the Harbour Promenade's observation deck. Set sail across Dubai Creek's glistening waters and take in the city's cityscape from a unique vantage point. Enjoy a wonderful meal while taking in the breathtaking views between shopping and boating.