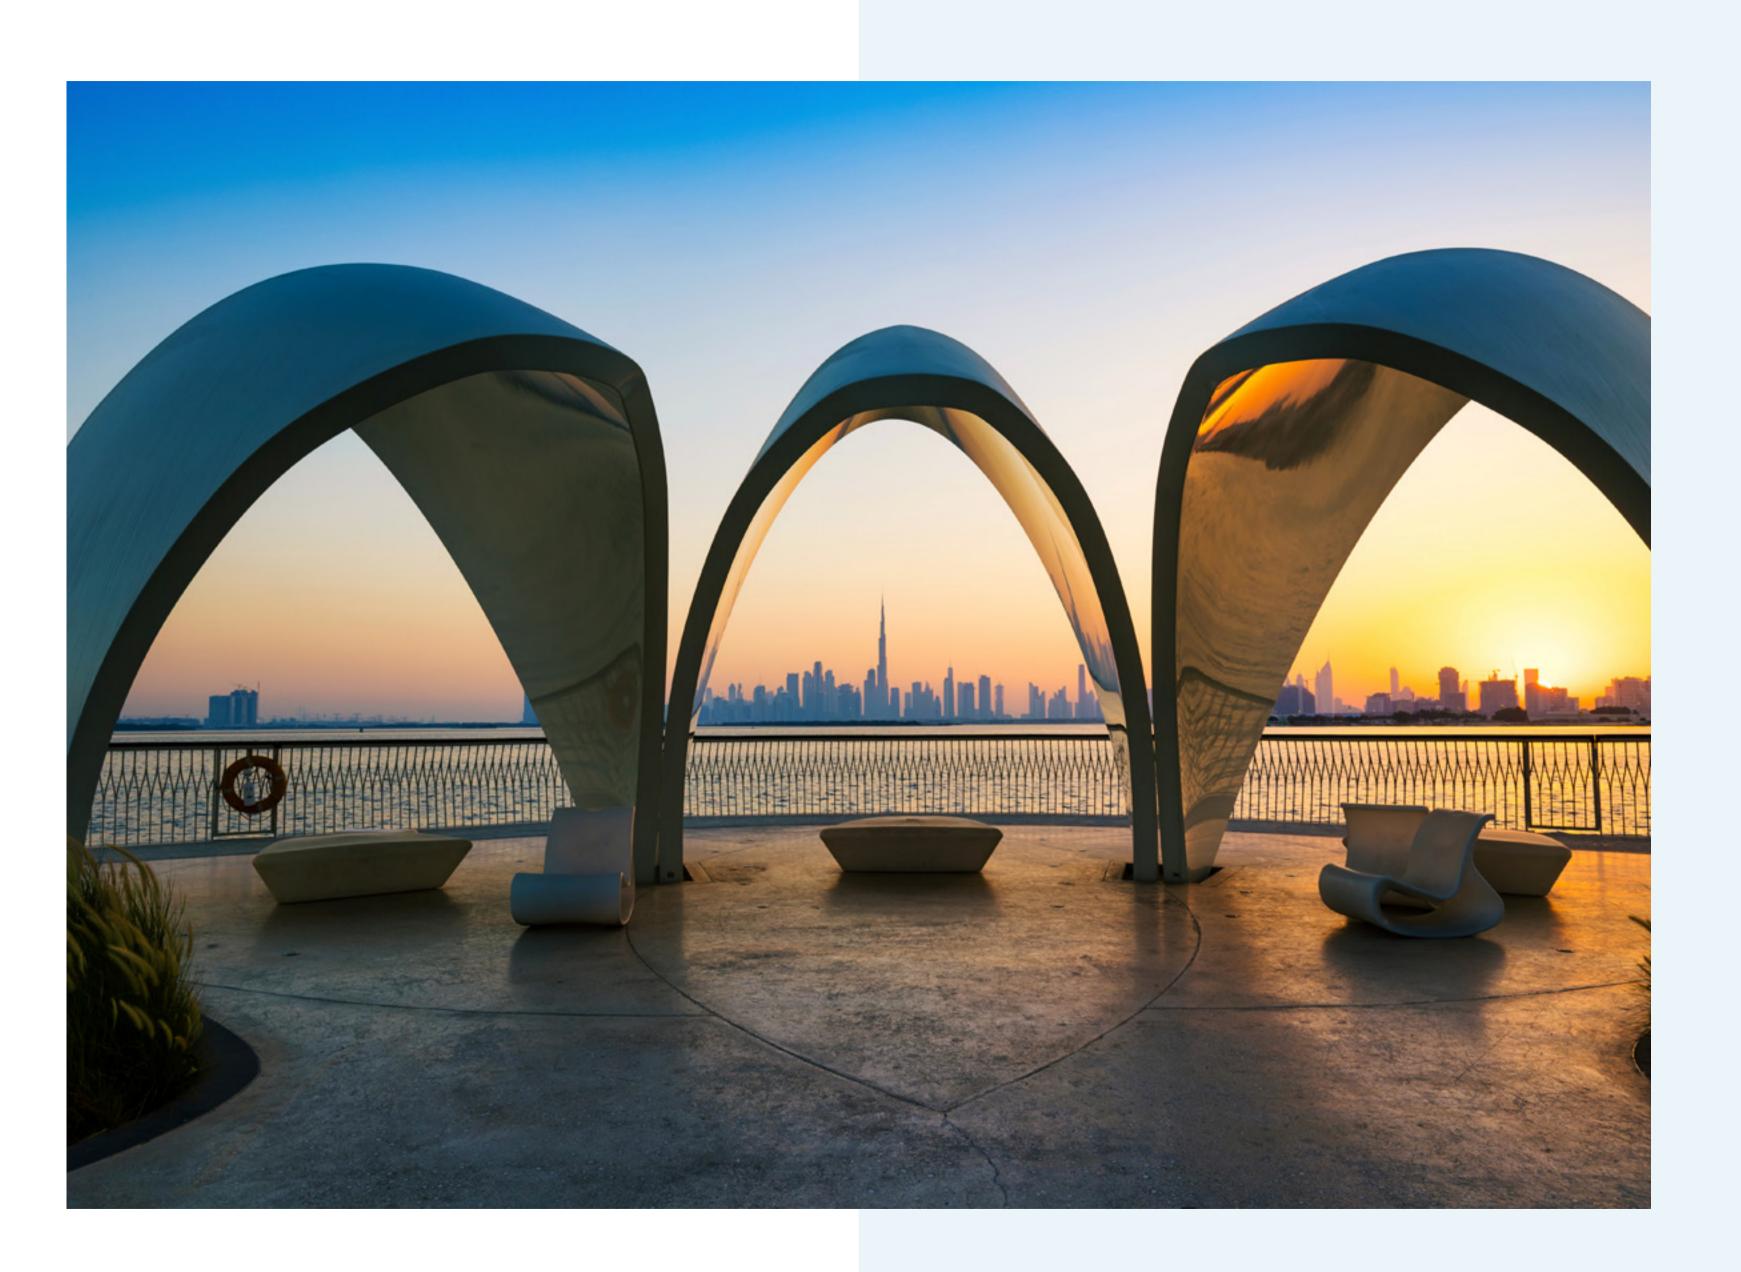

Play Area

Splash Pad Fitness Plaza

>

Spanning 70 metres over Dubai Creek,
the Viewing Point's audacious cantilever grants
unmatched vistas of Downtown and the
majestic Address Grand towers.
Seamlessly integrated into the Creek's blueprint,
this architectural marvel, crafted from painted steel,
stands as a bustling nexus for sightseers.
Elevated, panoramic, and buzzworthy, it's Dubai's
newest sunset rendezvous, open for all to revel in.