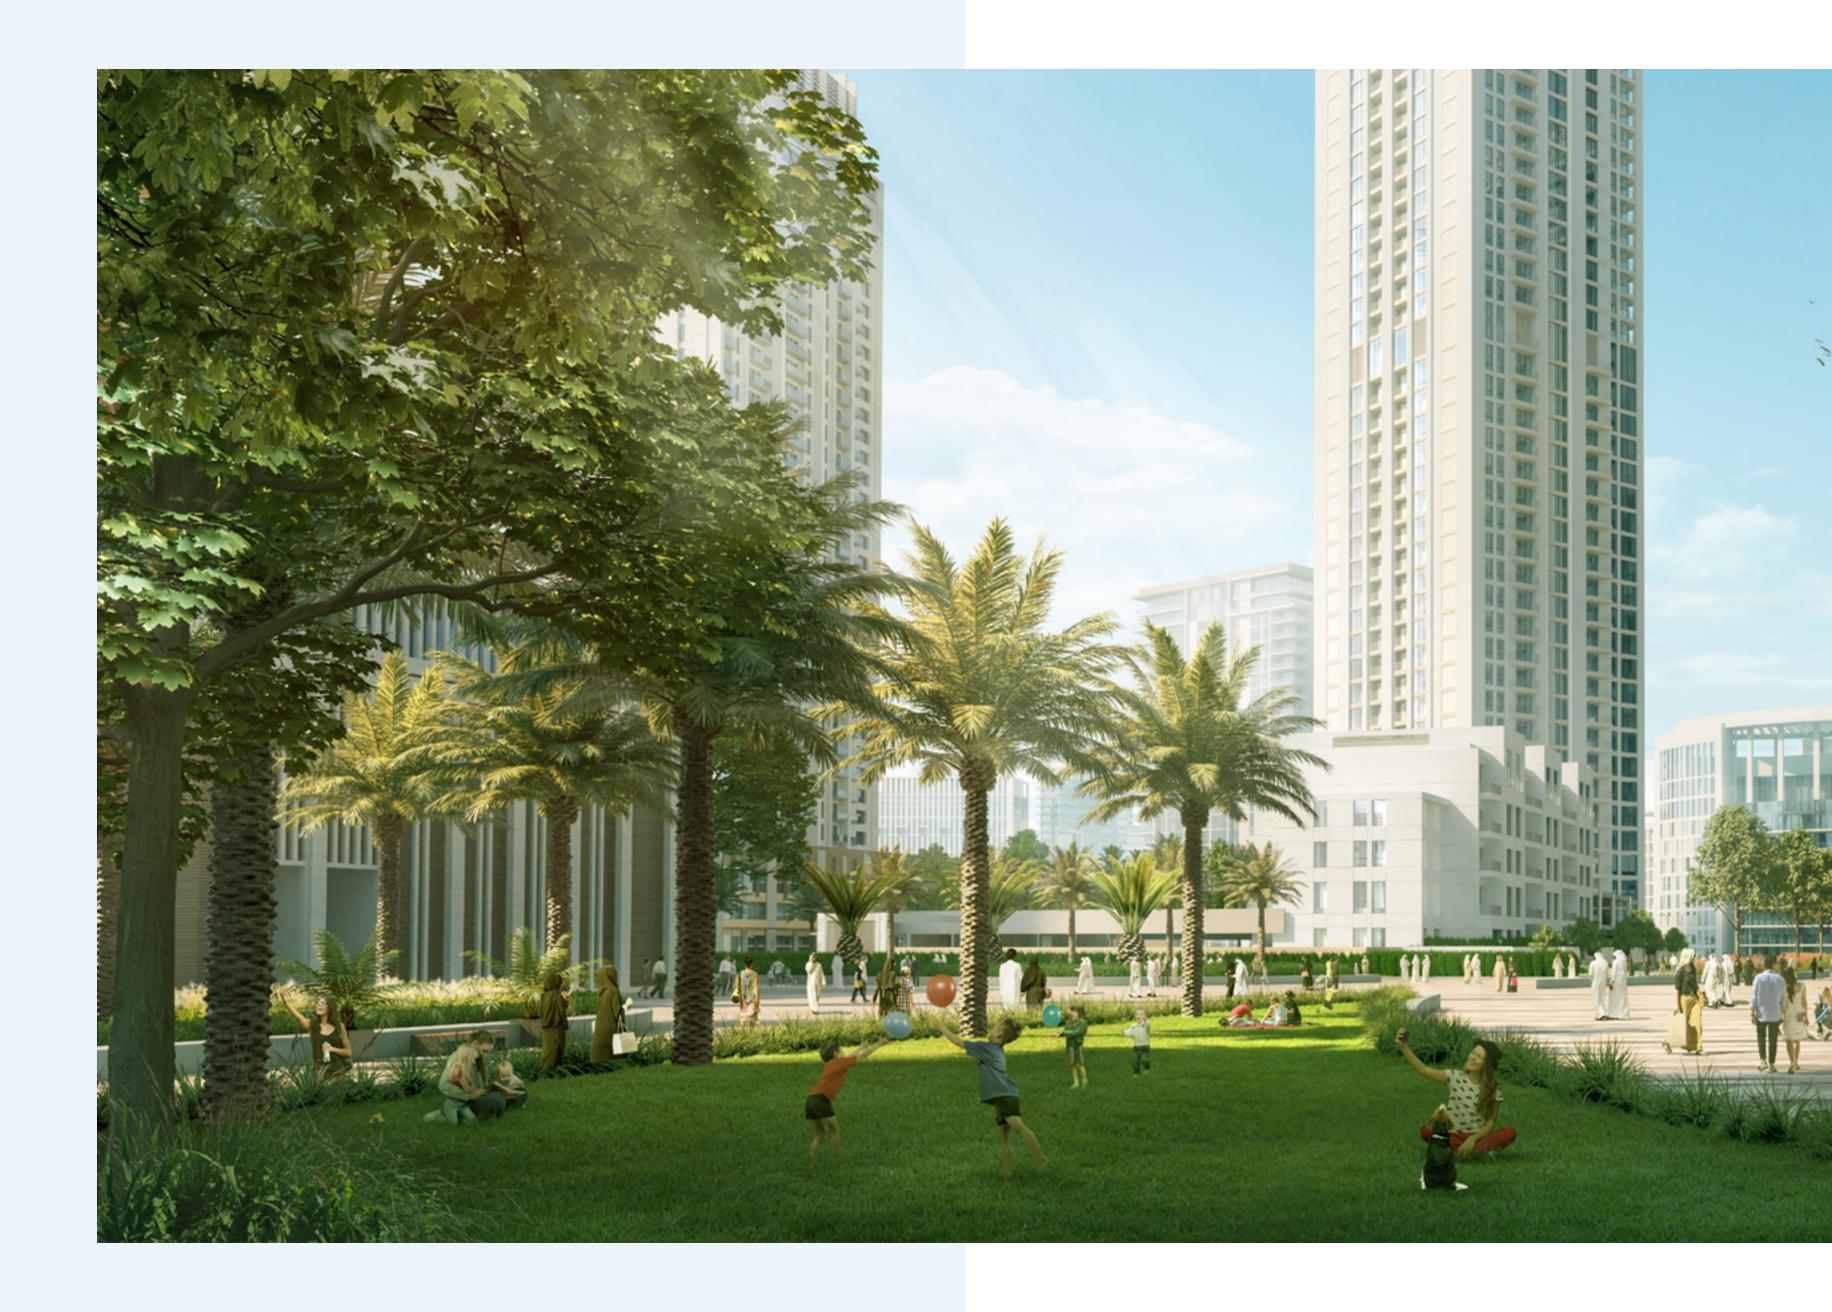

Creek Side Park is a broad, pedestrian-friendly area located to the north of Creek Island. The green linear park boasts a variety of amenities,

including playgrounds, fitness centres, sculpture parks, multi-use sports courts, open lawns, and even an amphitheatre.

The park has been tastefully manicured, with plenty of trees and plants, as well as shaded paths and a vibrant design that runs in parallel to the promenade's winding route.

Bocce Court

Play

Area

The heart of island living, Dubai Creek Harbour's Central Park offers residents a tranquil refuge to unwind, first-class amenities to enjoy, and wide-open spaces to discover. With a total area of six football fields, Dubai's Central Park is one of the largest parks in the emirate and offers a variety of activities for the whole family.