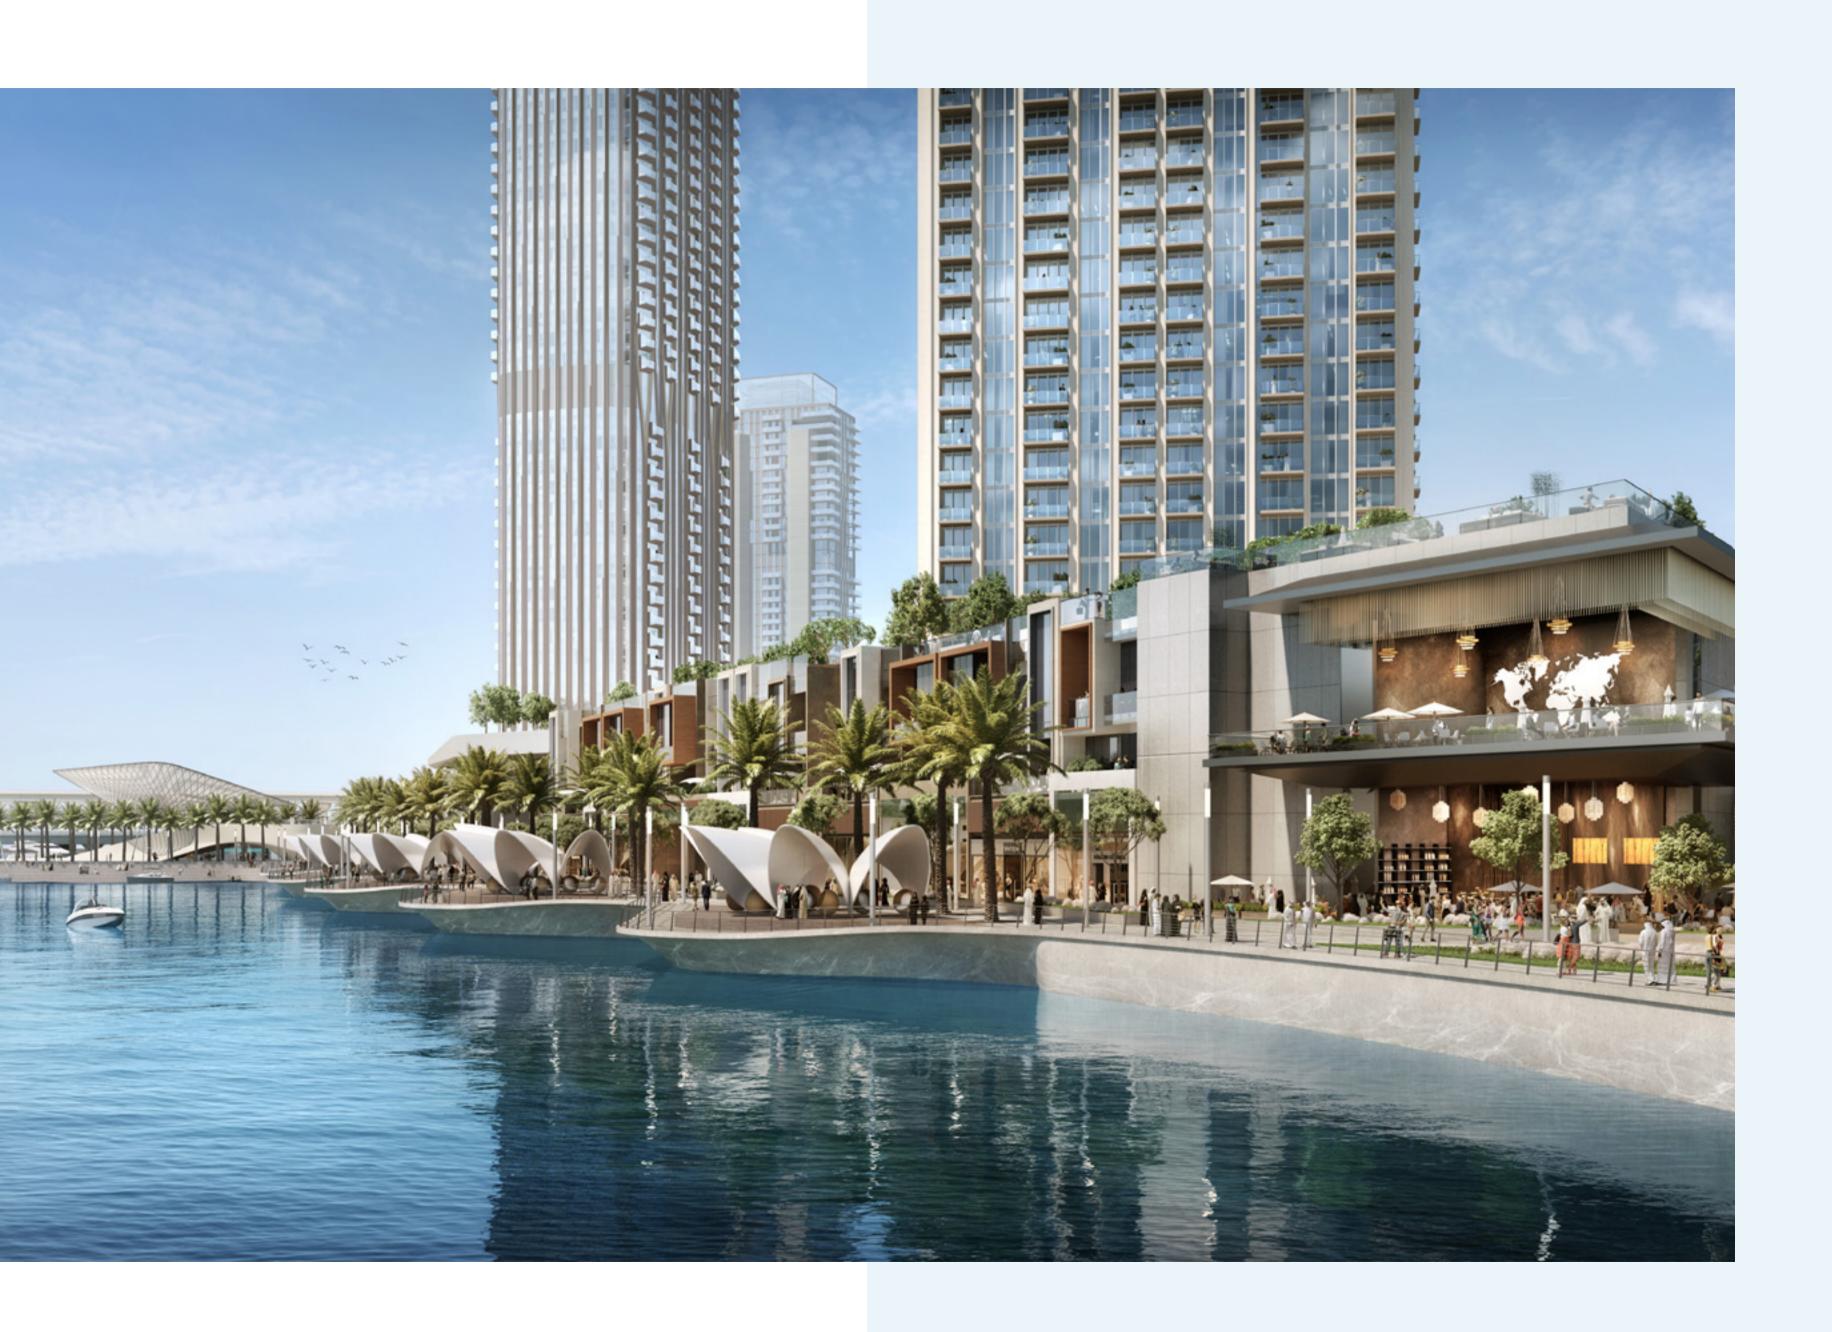

# The Epitome of Urban Evolution

Visualize the dawn breaking over Dubai's iconic skyline,
with the raw essence of urban aesthetics merging
seamlessly with the embrace of nature.
Aeon epitomizes a bold statement, gracefully
intertwining with the waterfront's soothing ambience and
the vibrant beat of Dubai's heart.

## Scapes that Elevate Your Views

Residents of Aeon are treated to a visual feast from dawn to dusk. Extending views of the captivating Dubai Creek Canal, verdant parks, and Dubai's skyscrapers, an intricate weave of thriving energy and natural beauty unfolds.

### Mastering the Craft of Modern Structures

}

Aeon's architecture speaks the language of modern city legends. Leveraging raw, authentic materials sourced locally, this edifice reinterprets Dubai's architectural narrative, blending the city's rooted legacy with tomorrow's cityscapes.