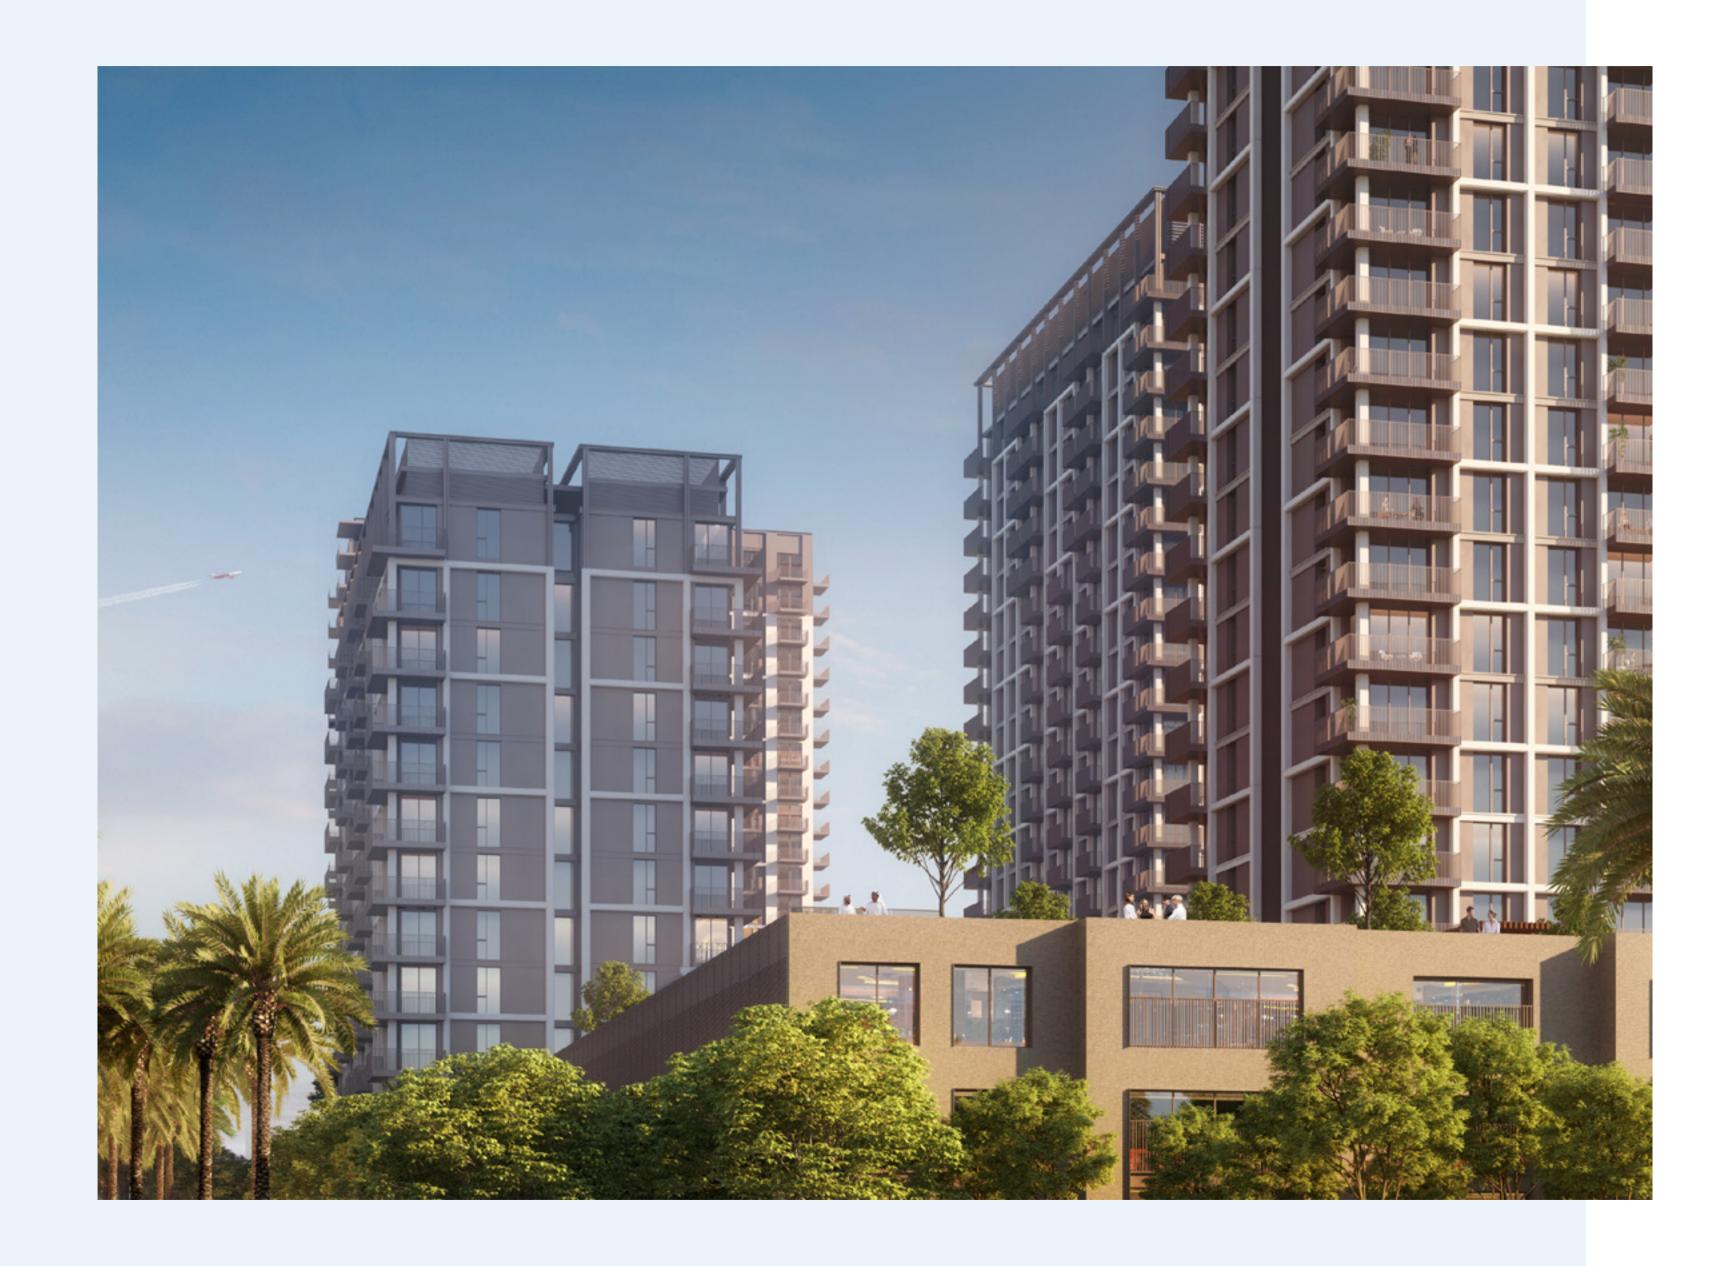

### Dubai Creek Harbour

Dubai Creek Harbour is an ultra-modern, stylish, and pedestrian-friendly neighbourhood that integrates with Dubai's sustainable urban character.

Situated along the historic Dubai Creek,

Dubai Creek Harbour consists of 7.4 million sqm of residential space and 500,000 sqm of parks & open spaces with a viable mix of retail, business, recreation, and community facilities, all within walking distance.

# The Epitome of Urban Evolution

Visualize the dawn breaking over Dubai's iconic skyline,
with the raw essence of urban aesthetics merging
seamlessly with the embrace of nature.
Aeon epitomizes a bold statement, gracefully
intertwining with the waterfront's soothing ambience and
the vibrant beat of Dubai's heart.