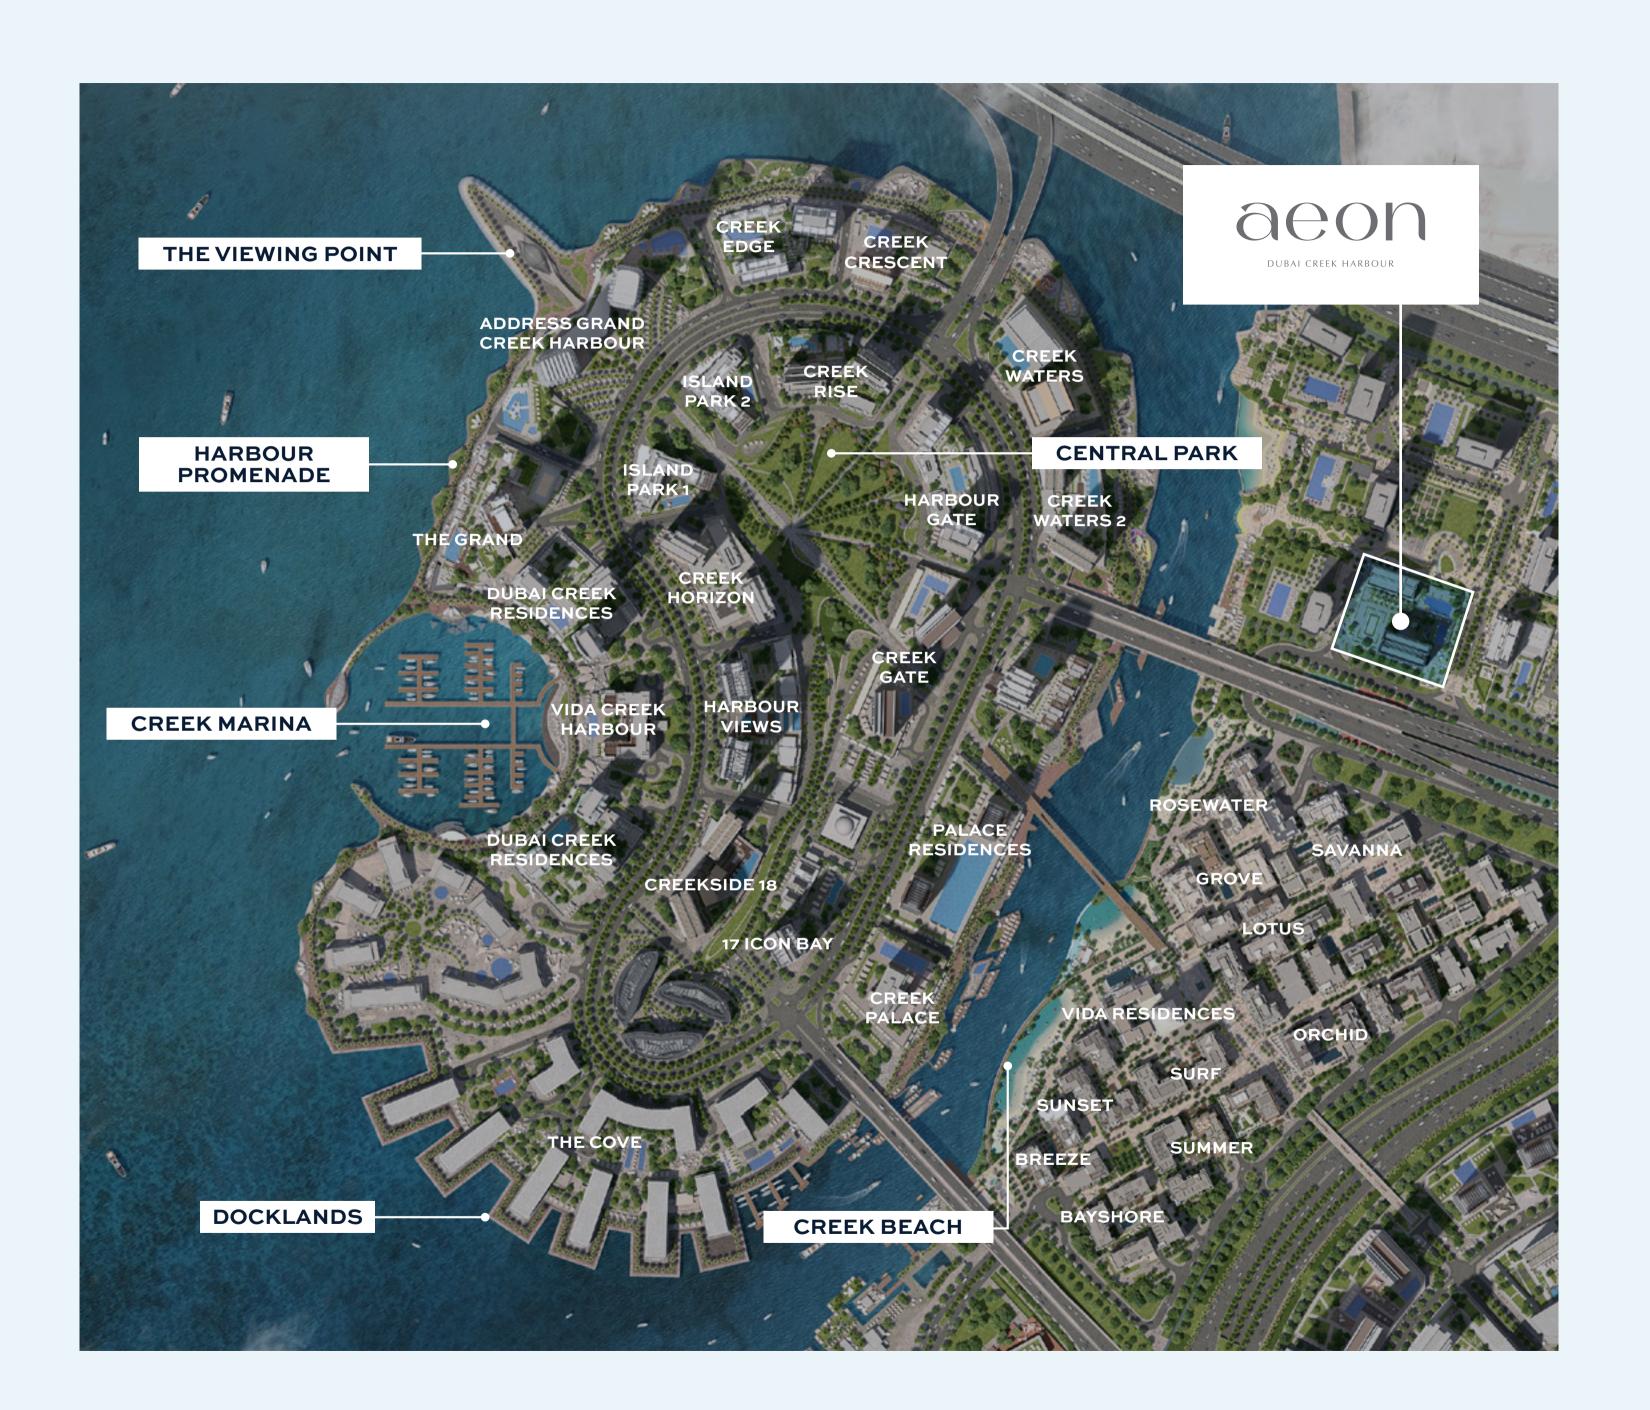

### Dubai Creek Harbour

Dubai Creek Harbour is an ultra-modern, stylish, and pedestrian-friendly neighbourhood that integrates with Dubai's sustainable urban character.

Situated along the historic Dubai Creek,

Dubai Creek Harbour consists of 7.4 million sqm of residential space and 500,000 sqm of parks & open spaces with a viable mix of retail, business, recreation, and community facilities, all within walking distance.