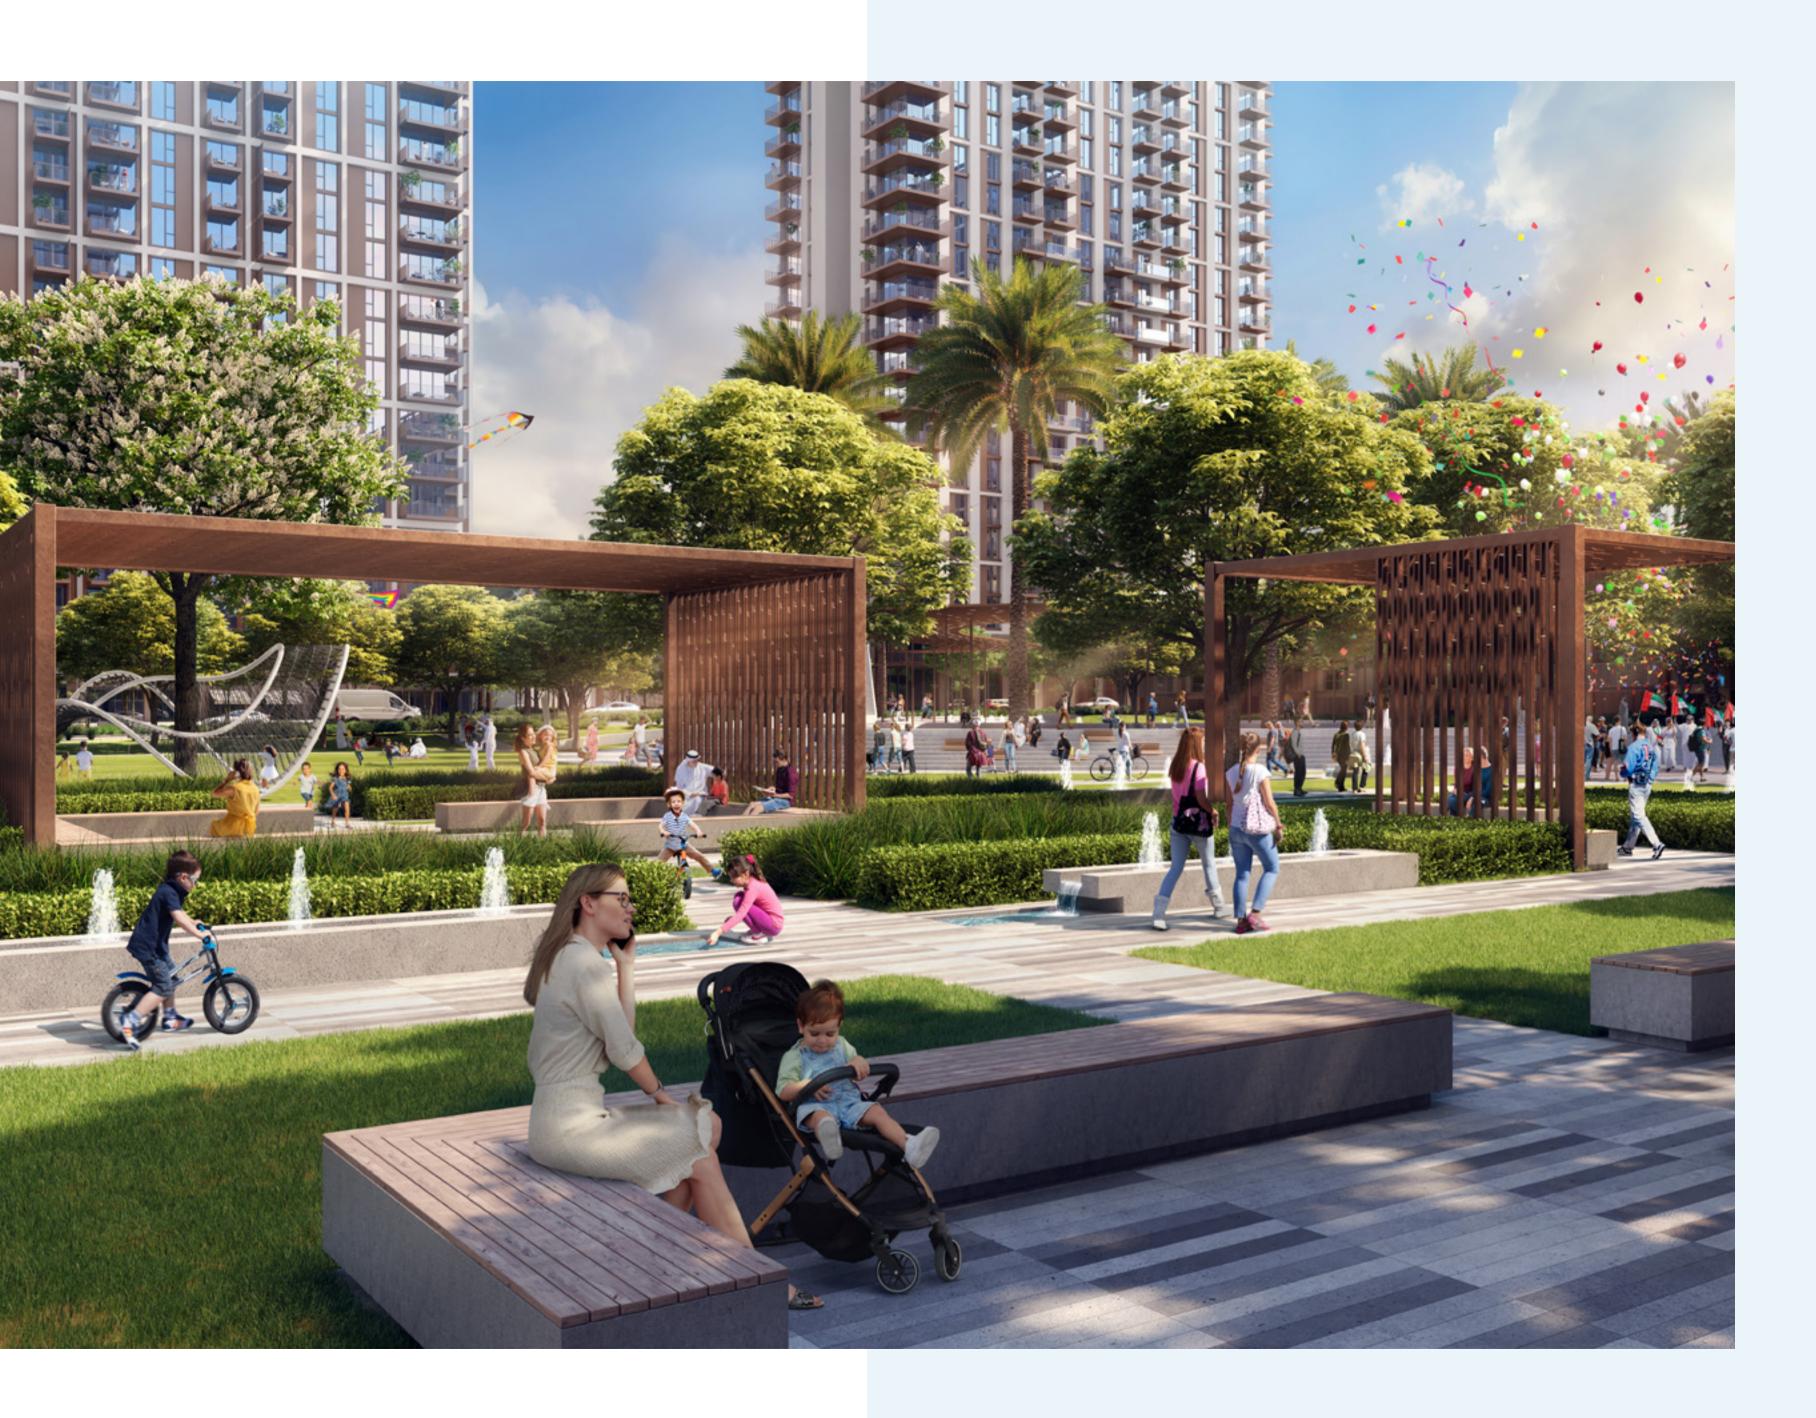

# Plugged Into the Heartbeat of Dubai

Being an Aeon inhabitant means having the metropolis at your fingertips. From the enigmatic allure of Dubai Creek Harbour to the pristine beaches and the city's bustling heart, you're perpetually plugged into the urban grid.

Aeon is a haven for those looking for an active way of life. Explore the scenic waterfront promenade, enjoy play areas and go on thrilling adventures at the cycling track and skate park. The RTA ferry terminal and metro station promise seamless mobility. This district is more than just functional; it's a sustainable oasis, with shaded walkways, flourishing trees, and limited roads creating a safe and eco-friendly haven for all to enjoy.

## Where Green Meets Modern Beats

Perfectly positioned adjacent to the central plaza, Aeon is a fusion of raw city vibes and pockets of nature's serenity. Every outdoor venture becomes a chapter in your urban chronicle, building bridges between communal ties and moments of self-reflection.