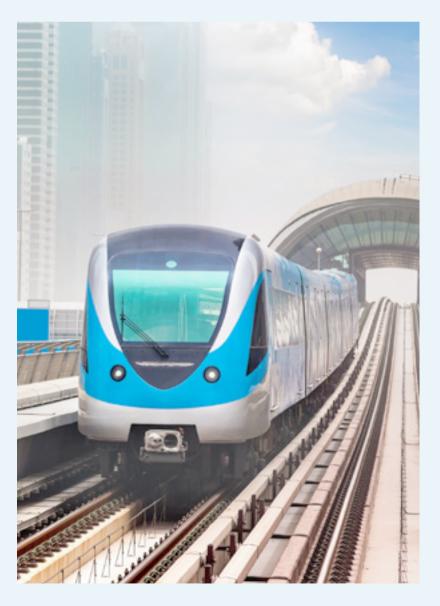

### Dive into the Heart of Dubai, Effortlessly Connected

At the crossroads of Al Jaddaf and Festival City,
Aeon offers unparalleled connectivity.
With efficient road networks, metro stations,
and a water taxi to Downtown Dubai,
every destination is just moments away.

### Metro Connectivity

Aeon offers direct routes to the city's heartbeat.
With rapid metro connectivity, get anywhere and everywhere, in no time.