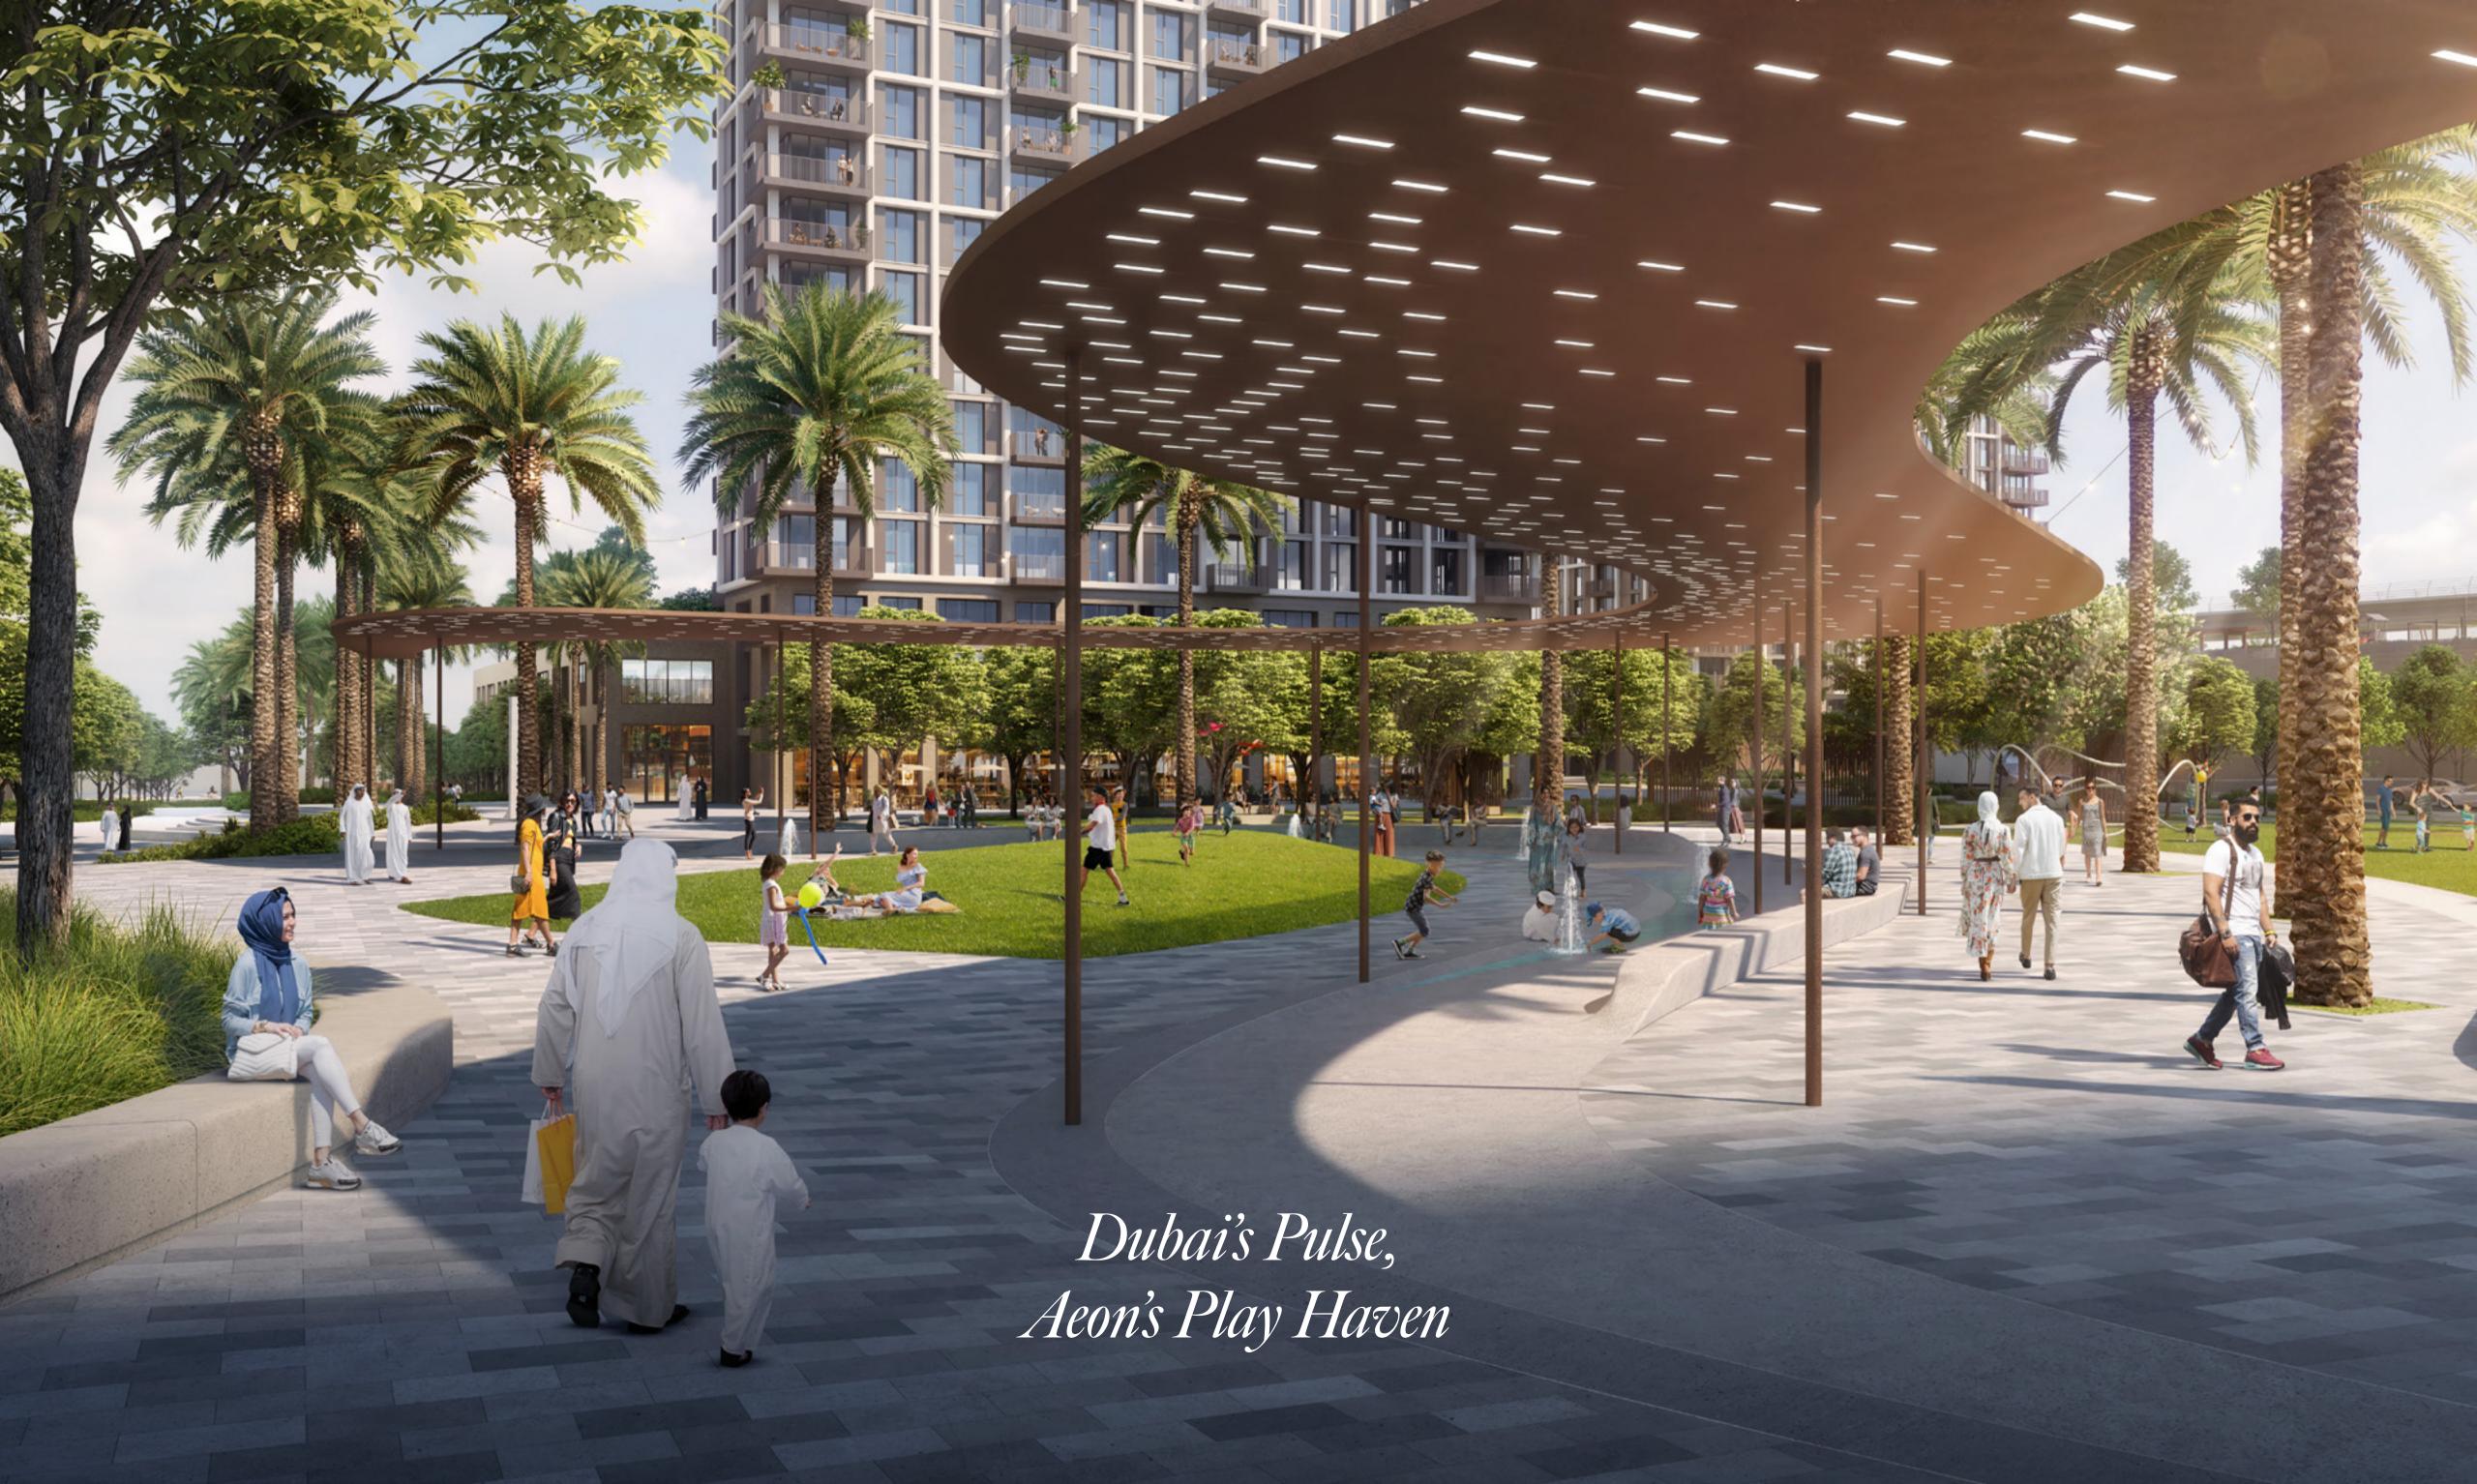

# Plugged Into the Heartbeat of Dubai

Being an Aeon inhabitant means having the metropolis at your fingertips. From the enigmatic allure of Dubai Creek Harbour to the pristine beaches and the city's bustling heart, you're perpetually plugged into the urban grid.

Aeon is a haven for those looking for an active way of life. Explore the scenic waterfront promenade, enjoy play areas and go on thrilling adventures at the cycling track and skate park. The RTA ferry terminal and metro station promise seamless mobility. This district is more than just functional; it's a sustainable oasis, with shaded walkways, flourishing trees, and limited roads creating a safe and eco-friendly haven for all to enjoy.