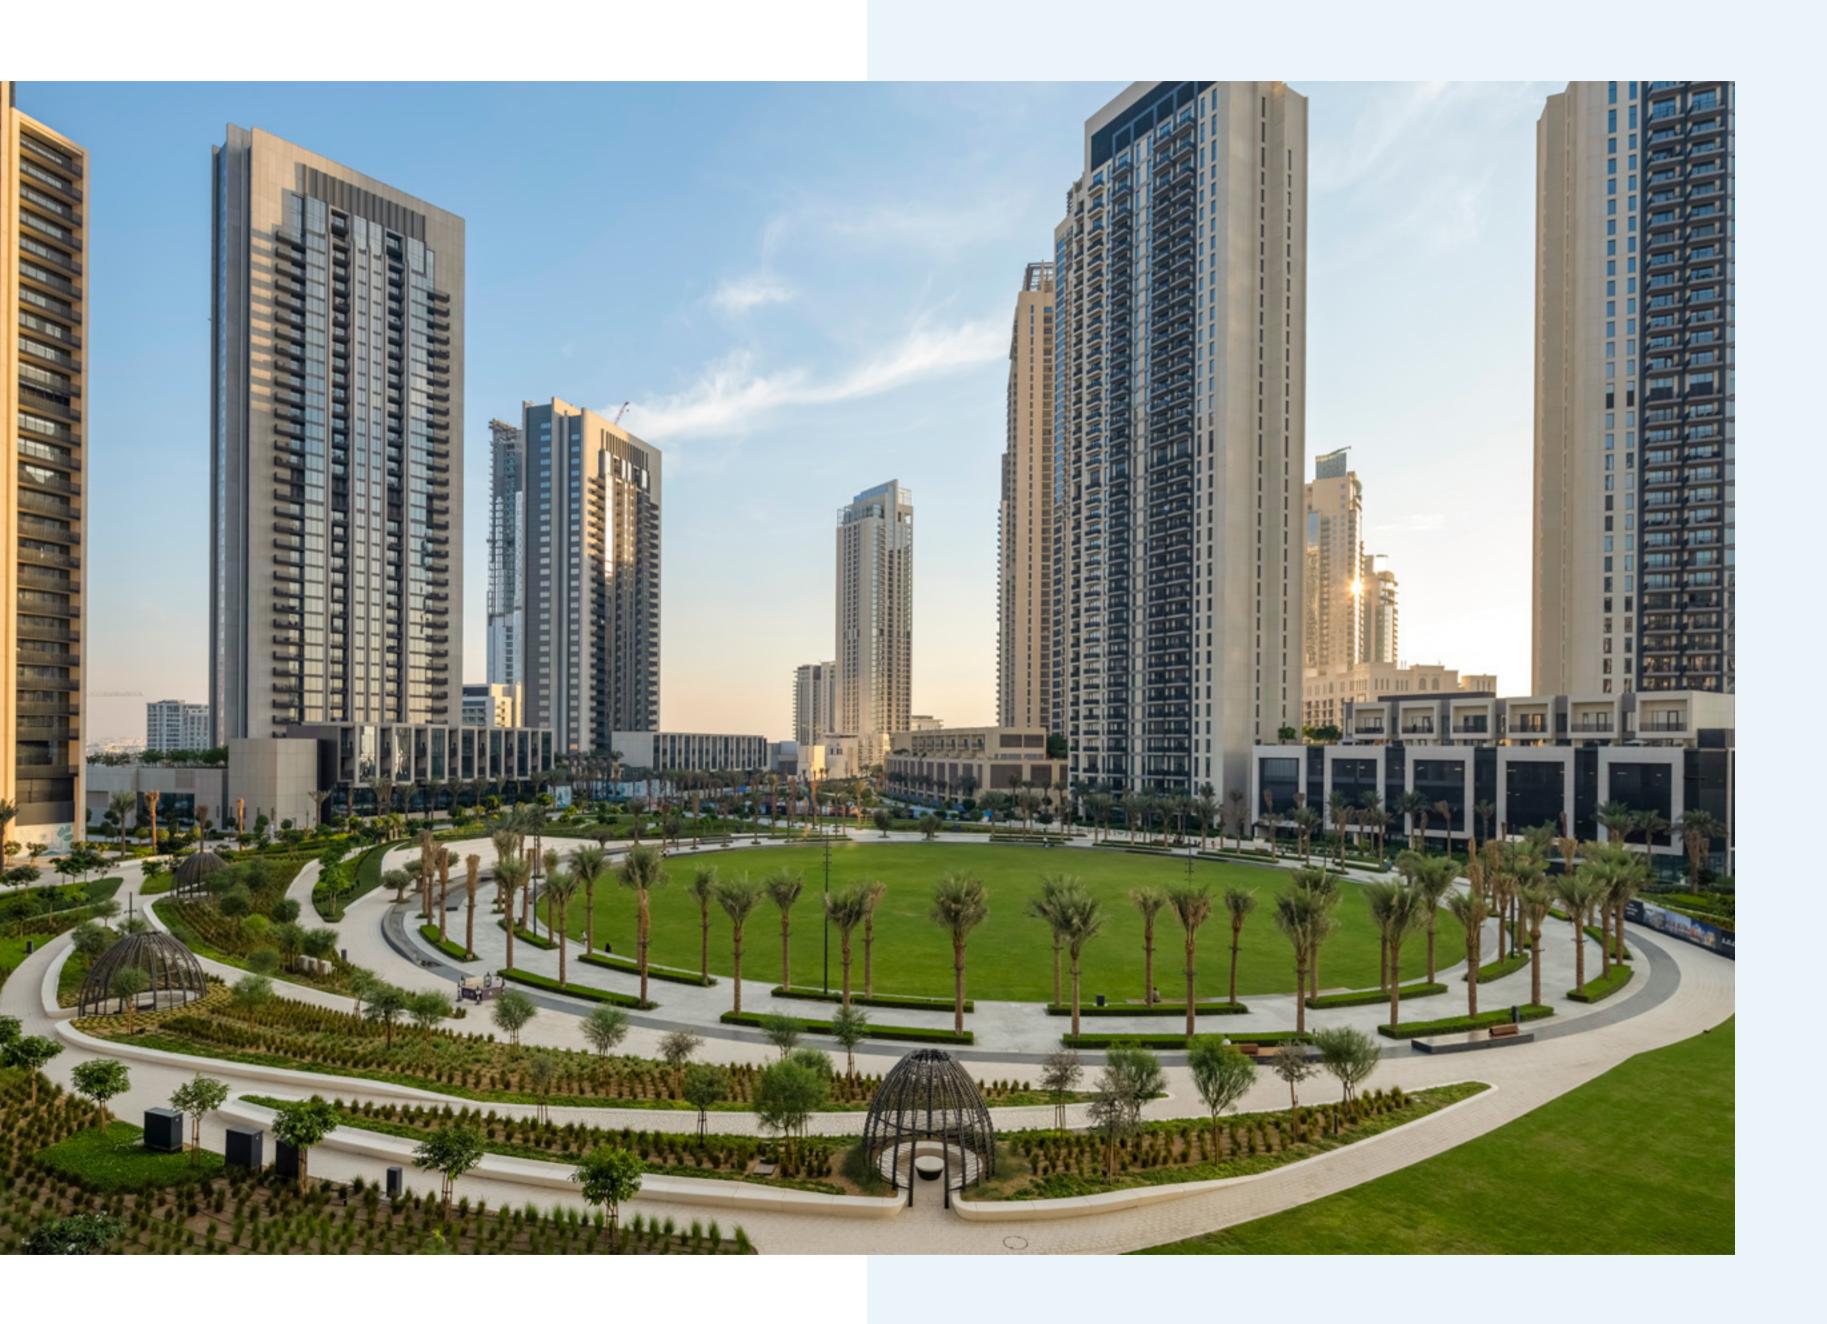

The park has been tastefully manicured, with plenty of trees and plants, as well as shaded paths and a vibrant design that runs in parallel to the promenade's winding route.

Bocce Court

Play

Area

The heart of island living, Dubai Creek Harbour's Central Park offers residents a tranquil refuge to unwind, first-class amenities to enjoy, and wide-open spaces to discover. With a total area of six football fields, Dubai's Central Park is one of the largest parks in the emirate and offers a variety of activities for the whole family.

Play Area

Splash Pad Fitness Plaza

>

Spanning 70 metres over Dubai Creek,
the Viewing Point's audacious cantilever grants
unmatched vistas of Downtown and the
majestic Address Grand towers.
Seamlessly integrated into the Creek's blueprint,
this architectural marvel, crafted from painted steel,
stands as a bustling nexus for sightseers.
Elevated, panoramic, and buzzworthy, it's Dubai's
newest sunset rendezvous, open for all to revel in.