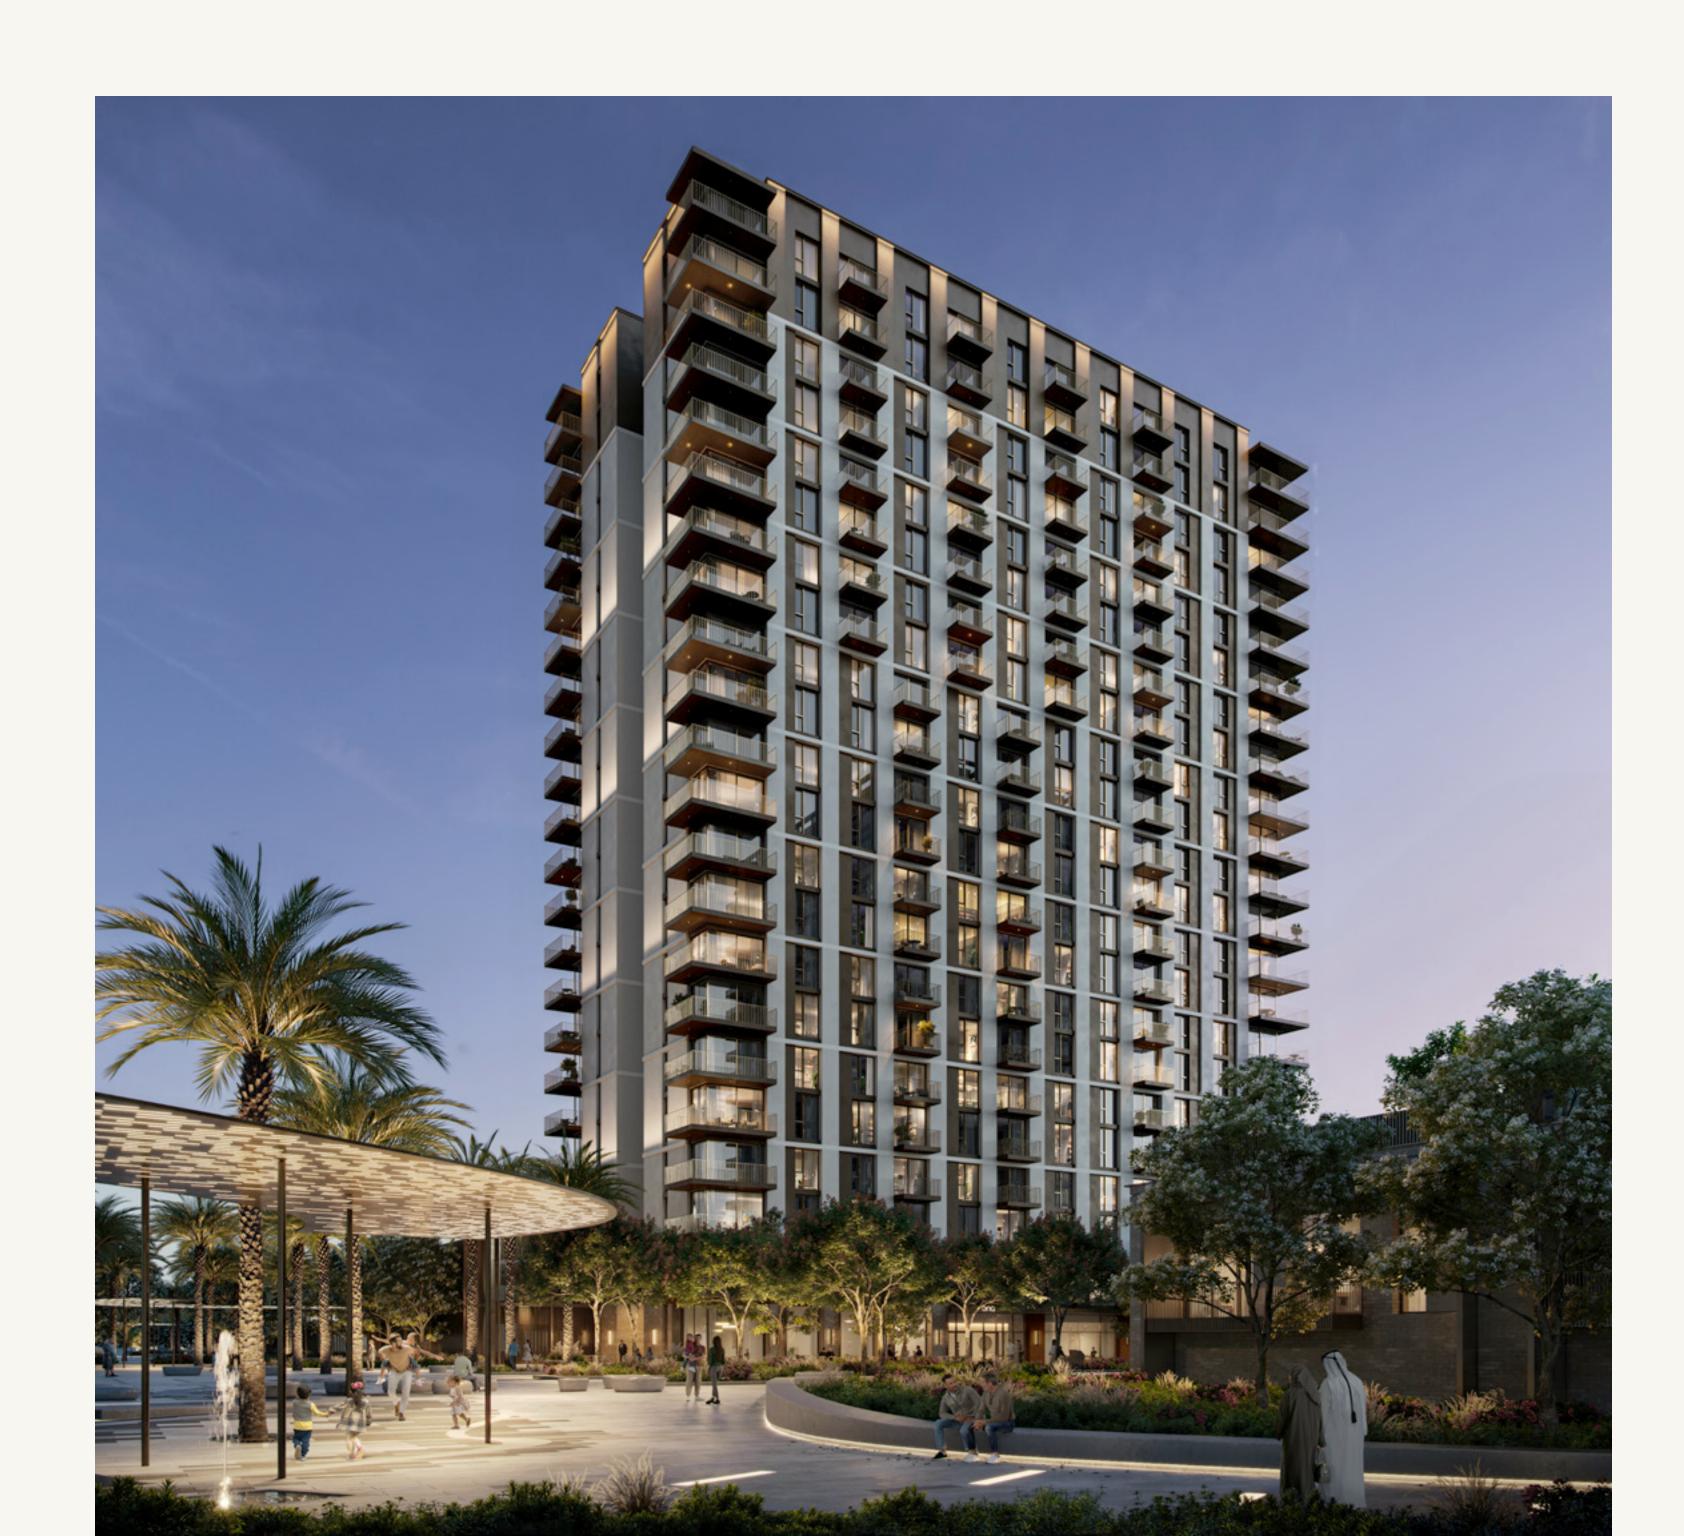

# TIMELESS ELEGANCE, MODERN DESIGN

Oria's design captures the essence of
Dubai's dynamic urban landscape. Using locally
sourced materials, the structure showcases a
modern, yet authentic architectural style.
It's a fresh take on Dubai's architectural narrative,
focusing on innovative design elements like
shaded balconies and tinted windows, perfectly
aligning with the city's contemporary trends and
forward-thinking vision.

### TAILORED SPACES FOR REFINED LIVING

Oria offers a variety of city-inspired residences.
The 1-bedroom units are perfect for individuals or couples, blending generous living spaces with vibrant city views. For the ultimate experience in city living, our 2 and 3-bedroom apartments present expansive layouts and large terraces, defining urban sophistication in every detail.