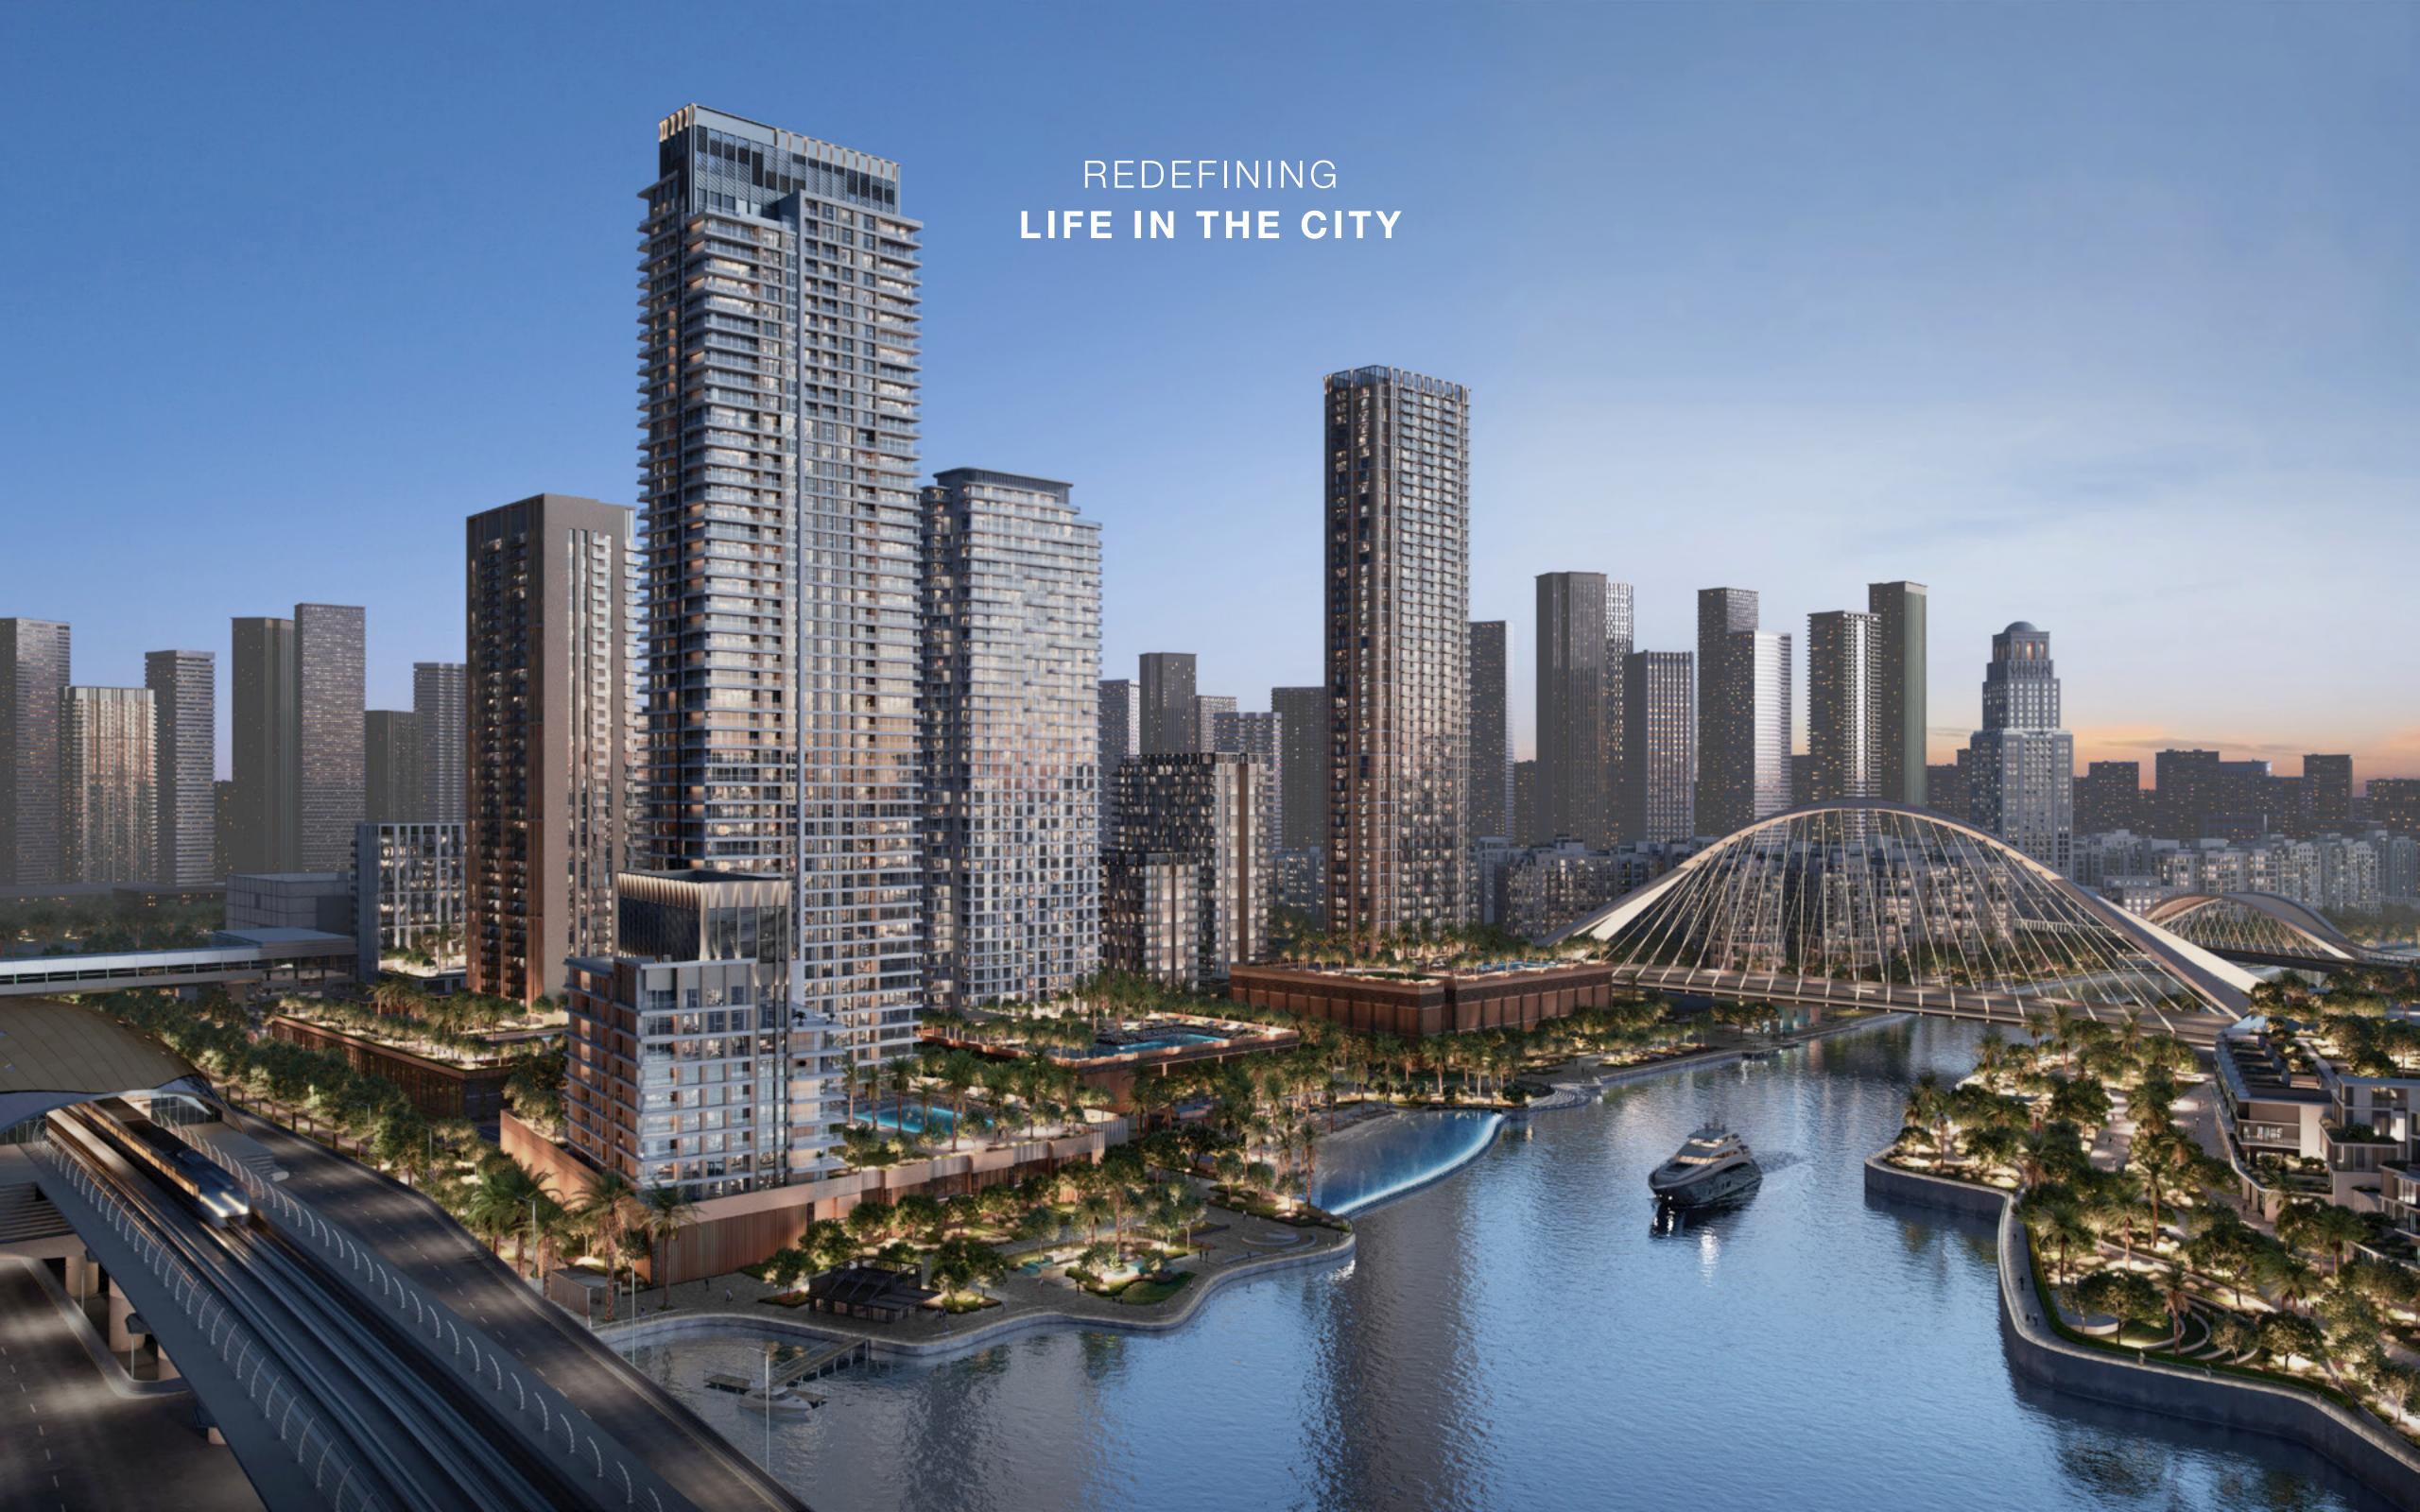

# INTRODUCING ORIA

Imagine waking up to the sunrise over Dubai's iconic skyline, where modern design meets natural beauty. Located adjacent to the trendy Creek Beach district, Oria stands as a striking urban landmark, beautifully harmonizing with the calming atmosphere of the waterfront and the lively pulse of Dubai's heart.

# TIMELESS ELEGANCE, MODERN DESIGN

Oria's design captures the essence of
Dubai's dynamic urban landscape. Using locally
sourced materials, the structure showcases a
modern, yet authentic architectural style.
It's a fresh take on Dubai's architectural narrative,
focusing on innovative design elements like
shaded balconies and tinted windows, perfectly
aligning with the city's contemporary trends and
forward-thinking vision.