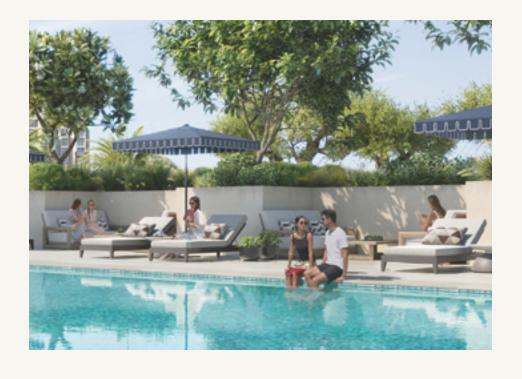

# EXCLUSIVE AMENITIES TO ELEVATE YOUR EVERYDAY

The centrepiece is a 3600 sqm amenities podium, functioning as a lively community centre. It features a versatile multipurpose room, a state-of-the-art gym, elegant pool areas, and tranquil wellness spaces, all fostering a strong sense of community and enriching the Oria living experience.

- o Flexible Lawn & Kids Play Area
- o Pool Area
- o Indoor & Outdoor Gym
- o Kids' Pool
- o Multipurpose Room
- o BBQ & Picnic Area
- o Yoga Garden
- o Common Garden