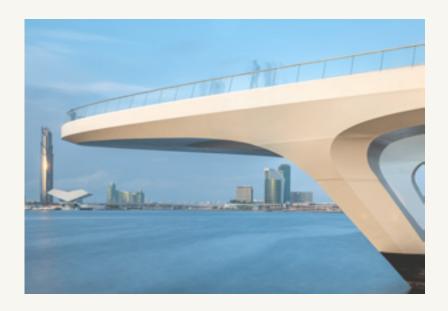

### VIEWING POINT

Spanning 70 metres over Dubai Creek, the
Viewing Point's audacious cantilever grants
unmatched vistas of Downtown and the majestic
Address Grand towers. Seamlessly integrated
into the Creek's blueprint, this architectural
marvel, crafted from painted steel, stands
as a bustling nexus for sightseers. Elevated,
panoramic, and buzzworthy, it's Dubai's newest
sunset rendezvous, open for all to revel in.