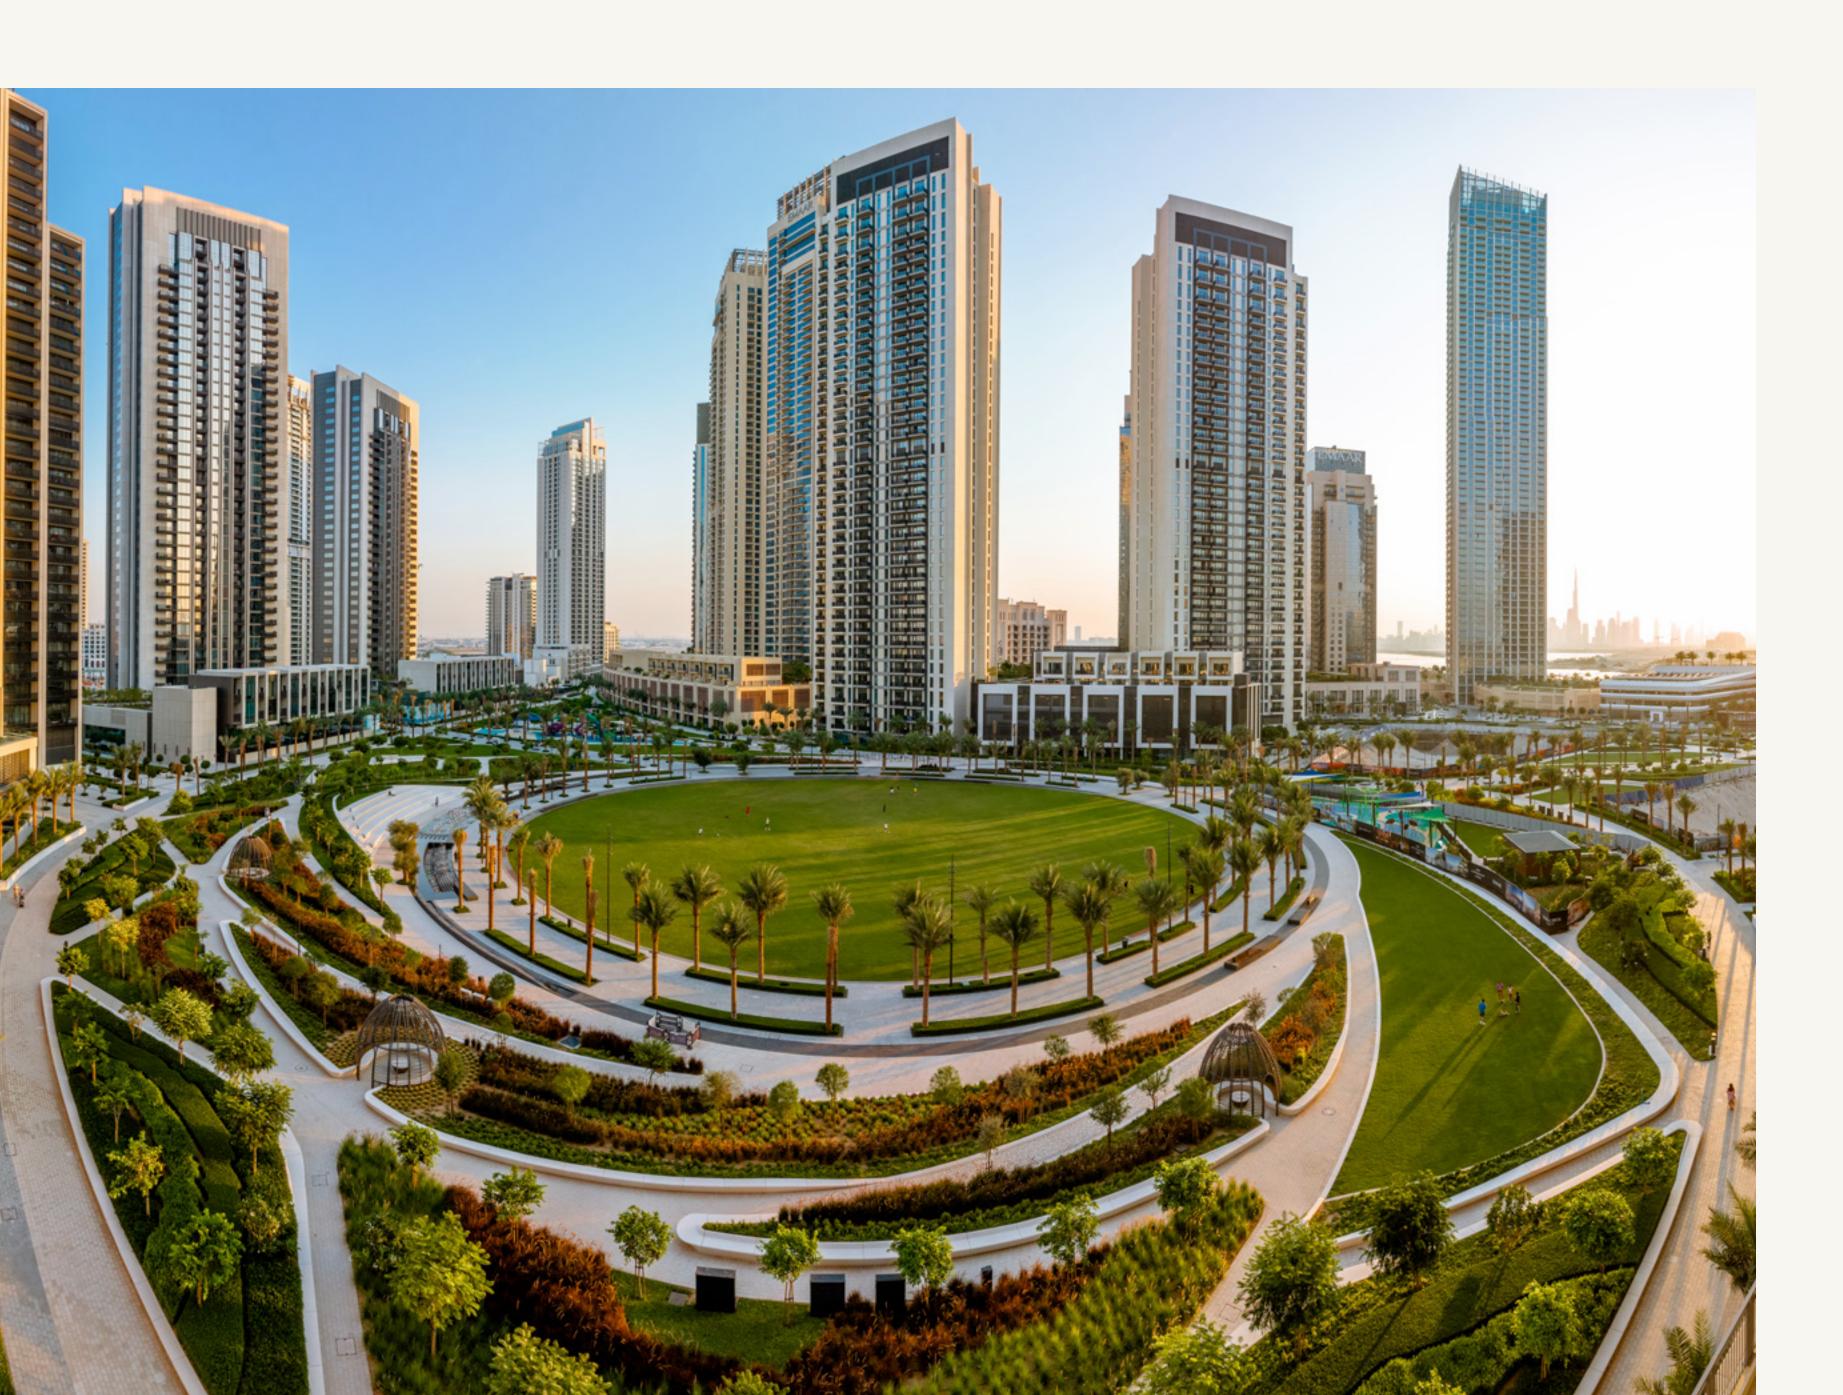

# CENTRAL PARK

The heart of island living, Dubai Creek Harbour's Central Park offers residents a tranquil refuge to unwind, first-class amenities to enjoy, and wide-open spaces to discover. With a total area of six football fields, Dubai's Central Park is one of the largest parks in the emirate and offers a variety of activities for the whole family.

Kids' Play Area Skating Areas

Dog Park Splash Pad Fitness Plaza

Lawn Amphitheatre