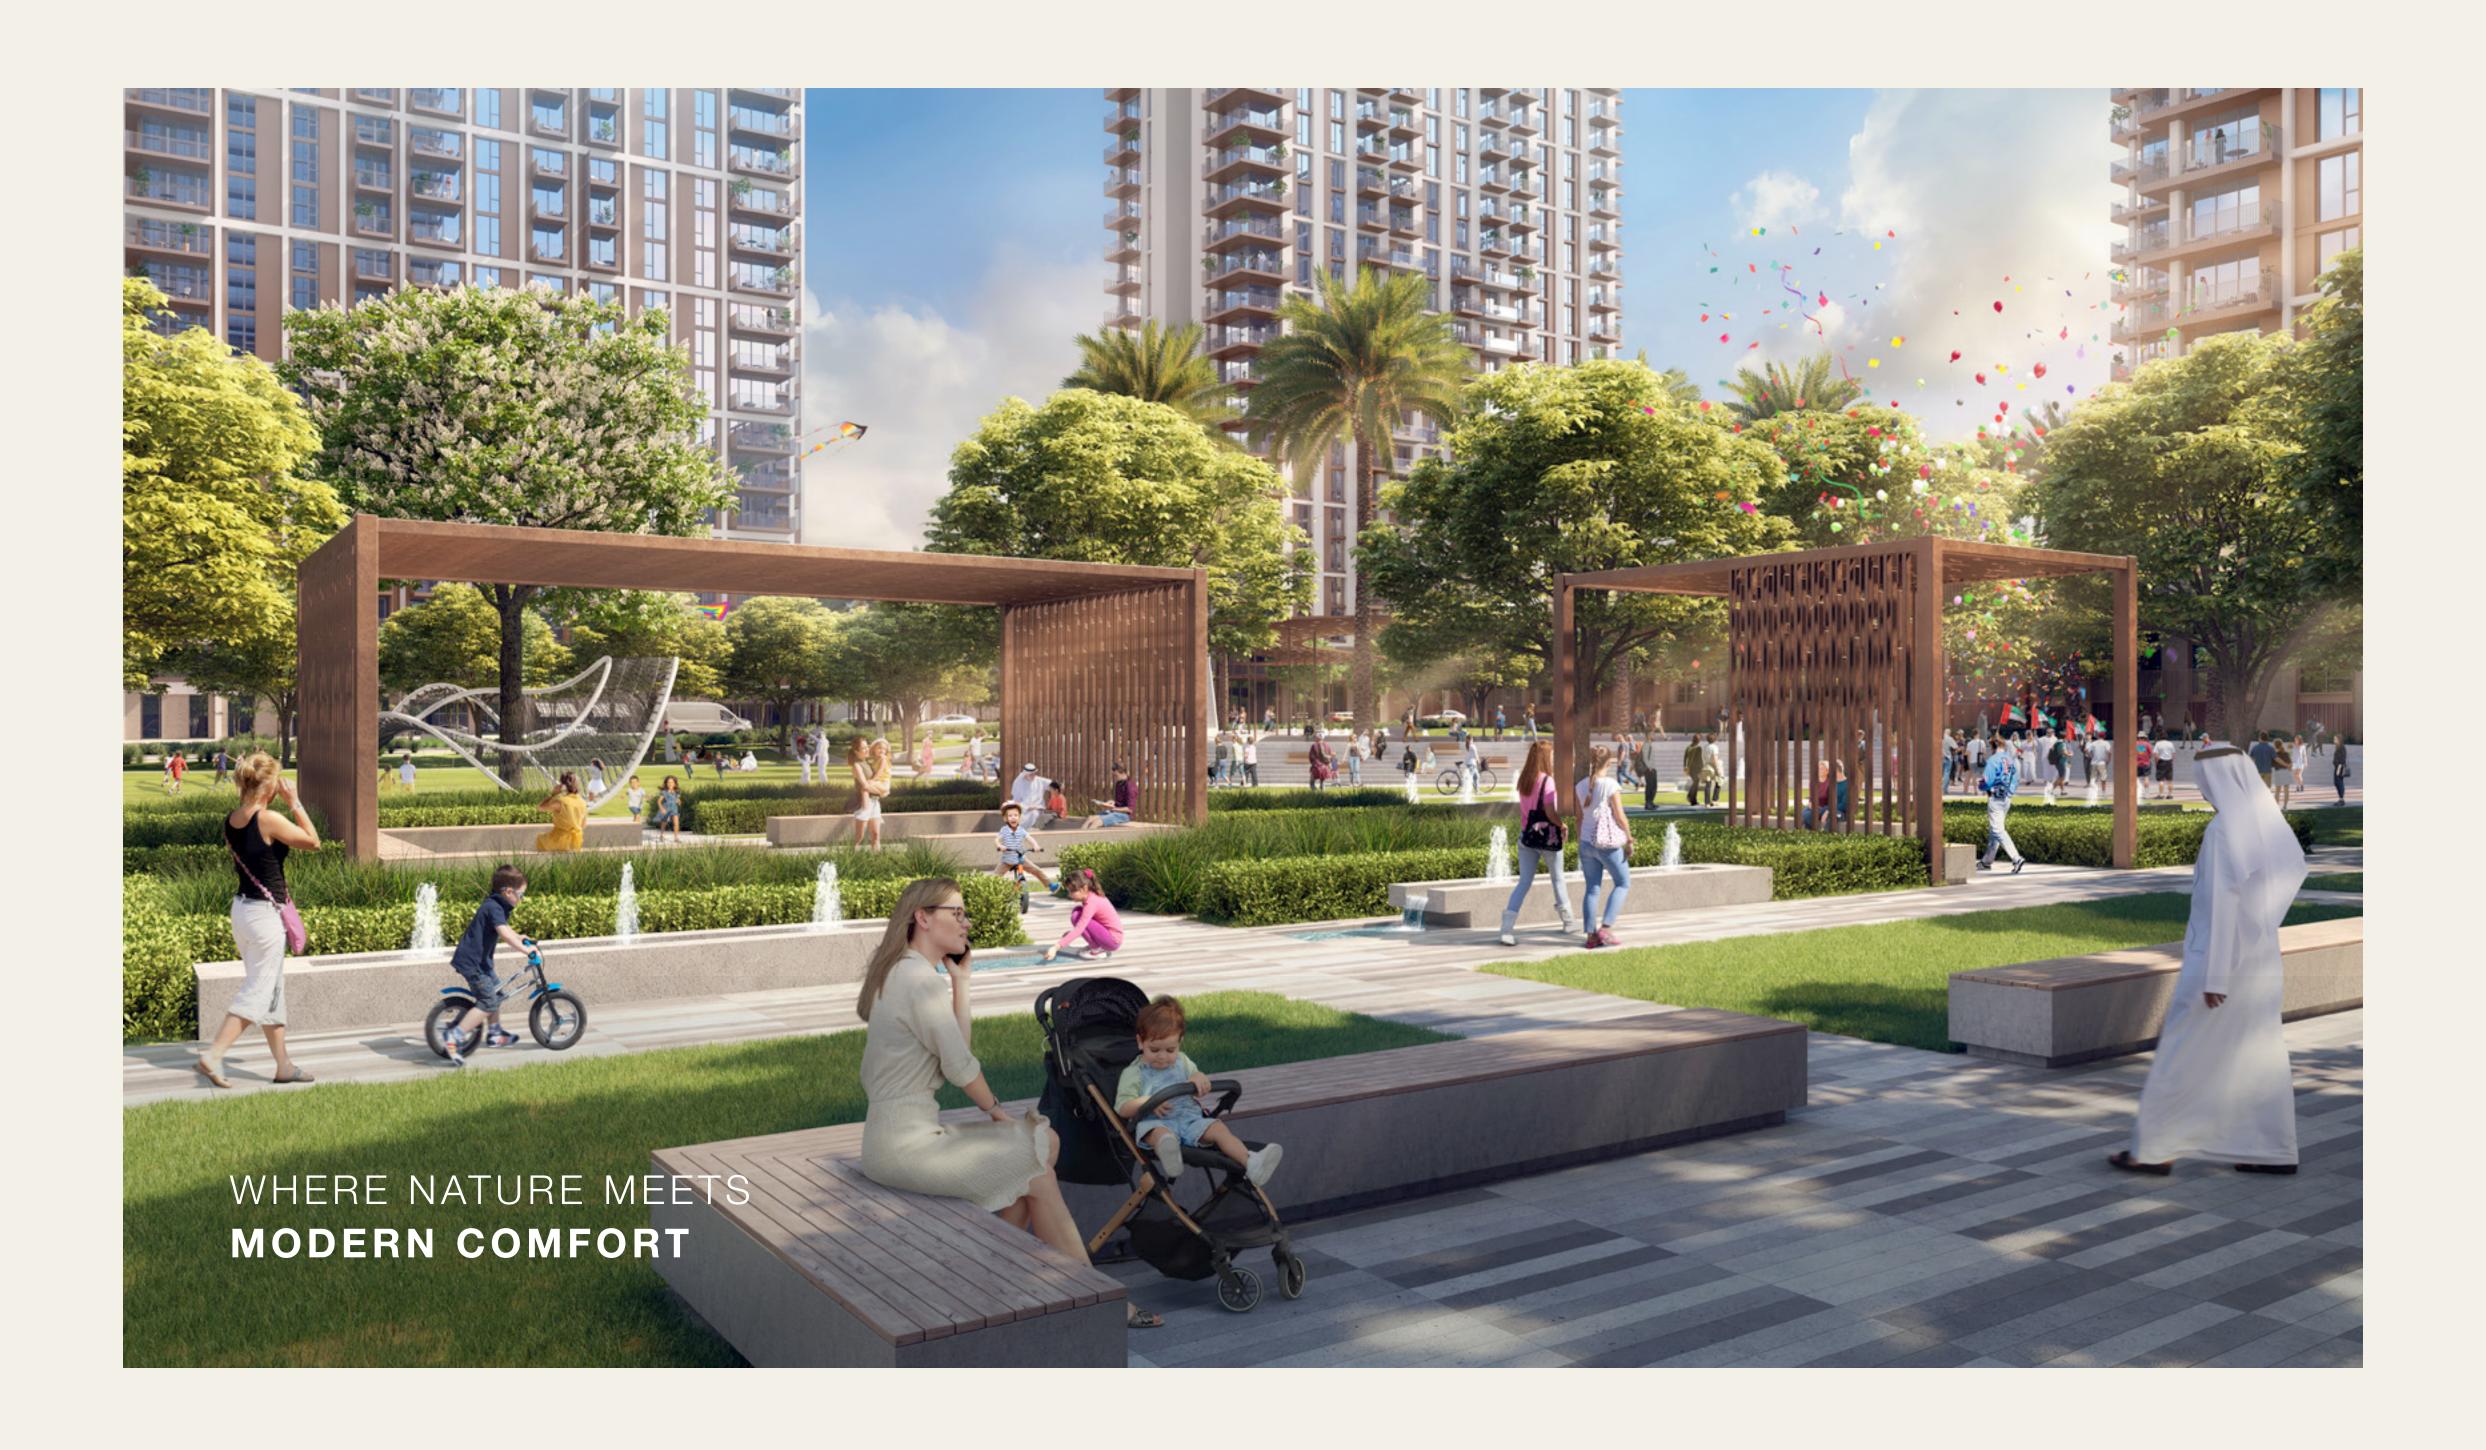

# EXCLUSIVE AMENITIES TO ELEVATE YOUR EVERYDAY

The centrepiece is a 3600 sqm amenities podium, functioning as a lively community centre. It features a versatile multipurpose room, a state-of-the-art gym, elegant pool areas, and tranquil wellness spaces, all fostering a strong sense of community and enriching the Oria living experience.

- o Flexible Lawn & Kids Play Area
- o Pool Area
- o Indoor & Outdoor Gym
- o Kids' Pool
- o Multipurpose Room
- o BBQ & Picnic Area
- o Yoga Garden
- o Common Garden

# NATURE'S PLAYGROUND FOR ACTIVE LIVING

At Oria, residents enjoy a lifestyle that captures both the city's pulse and nature's symphony, while blending chic sophistication.