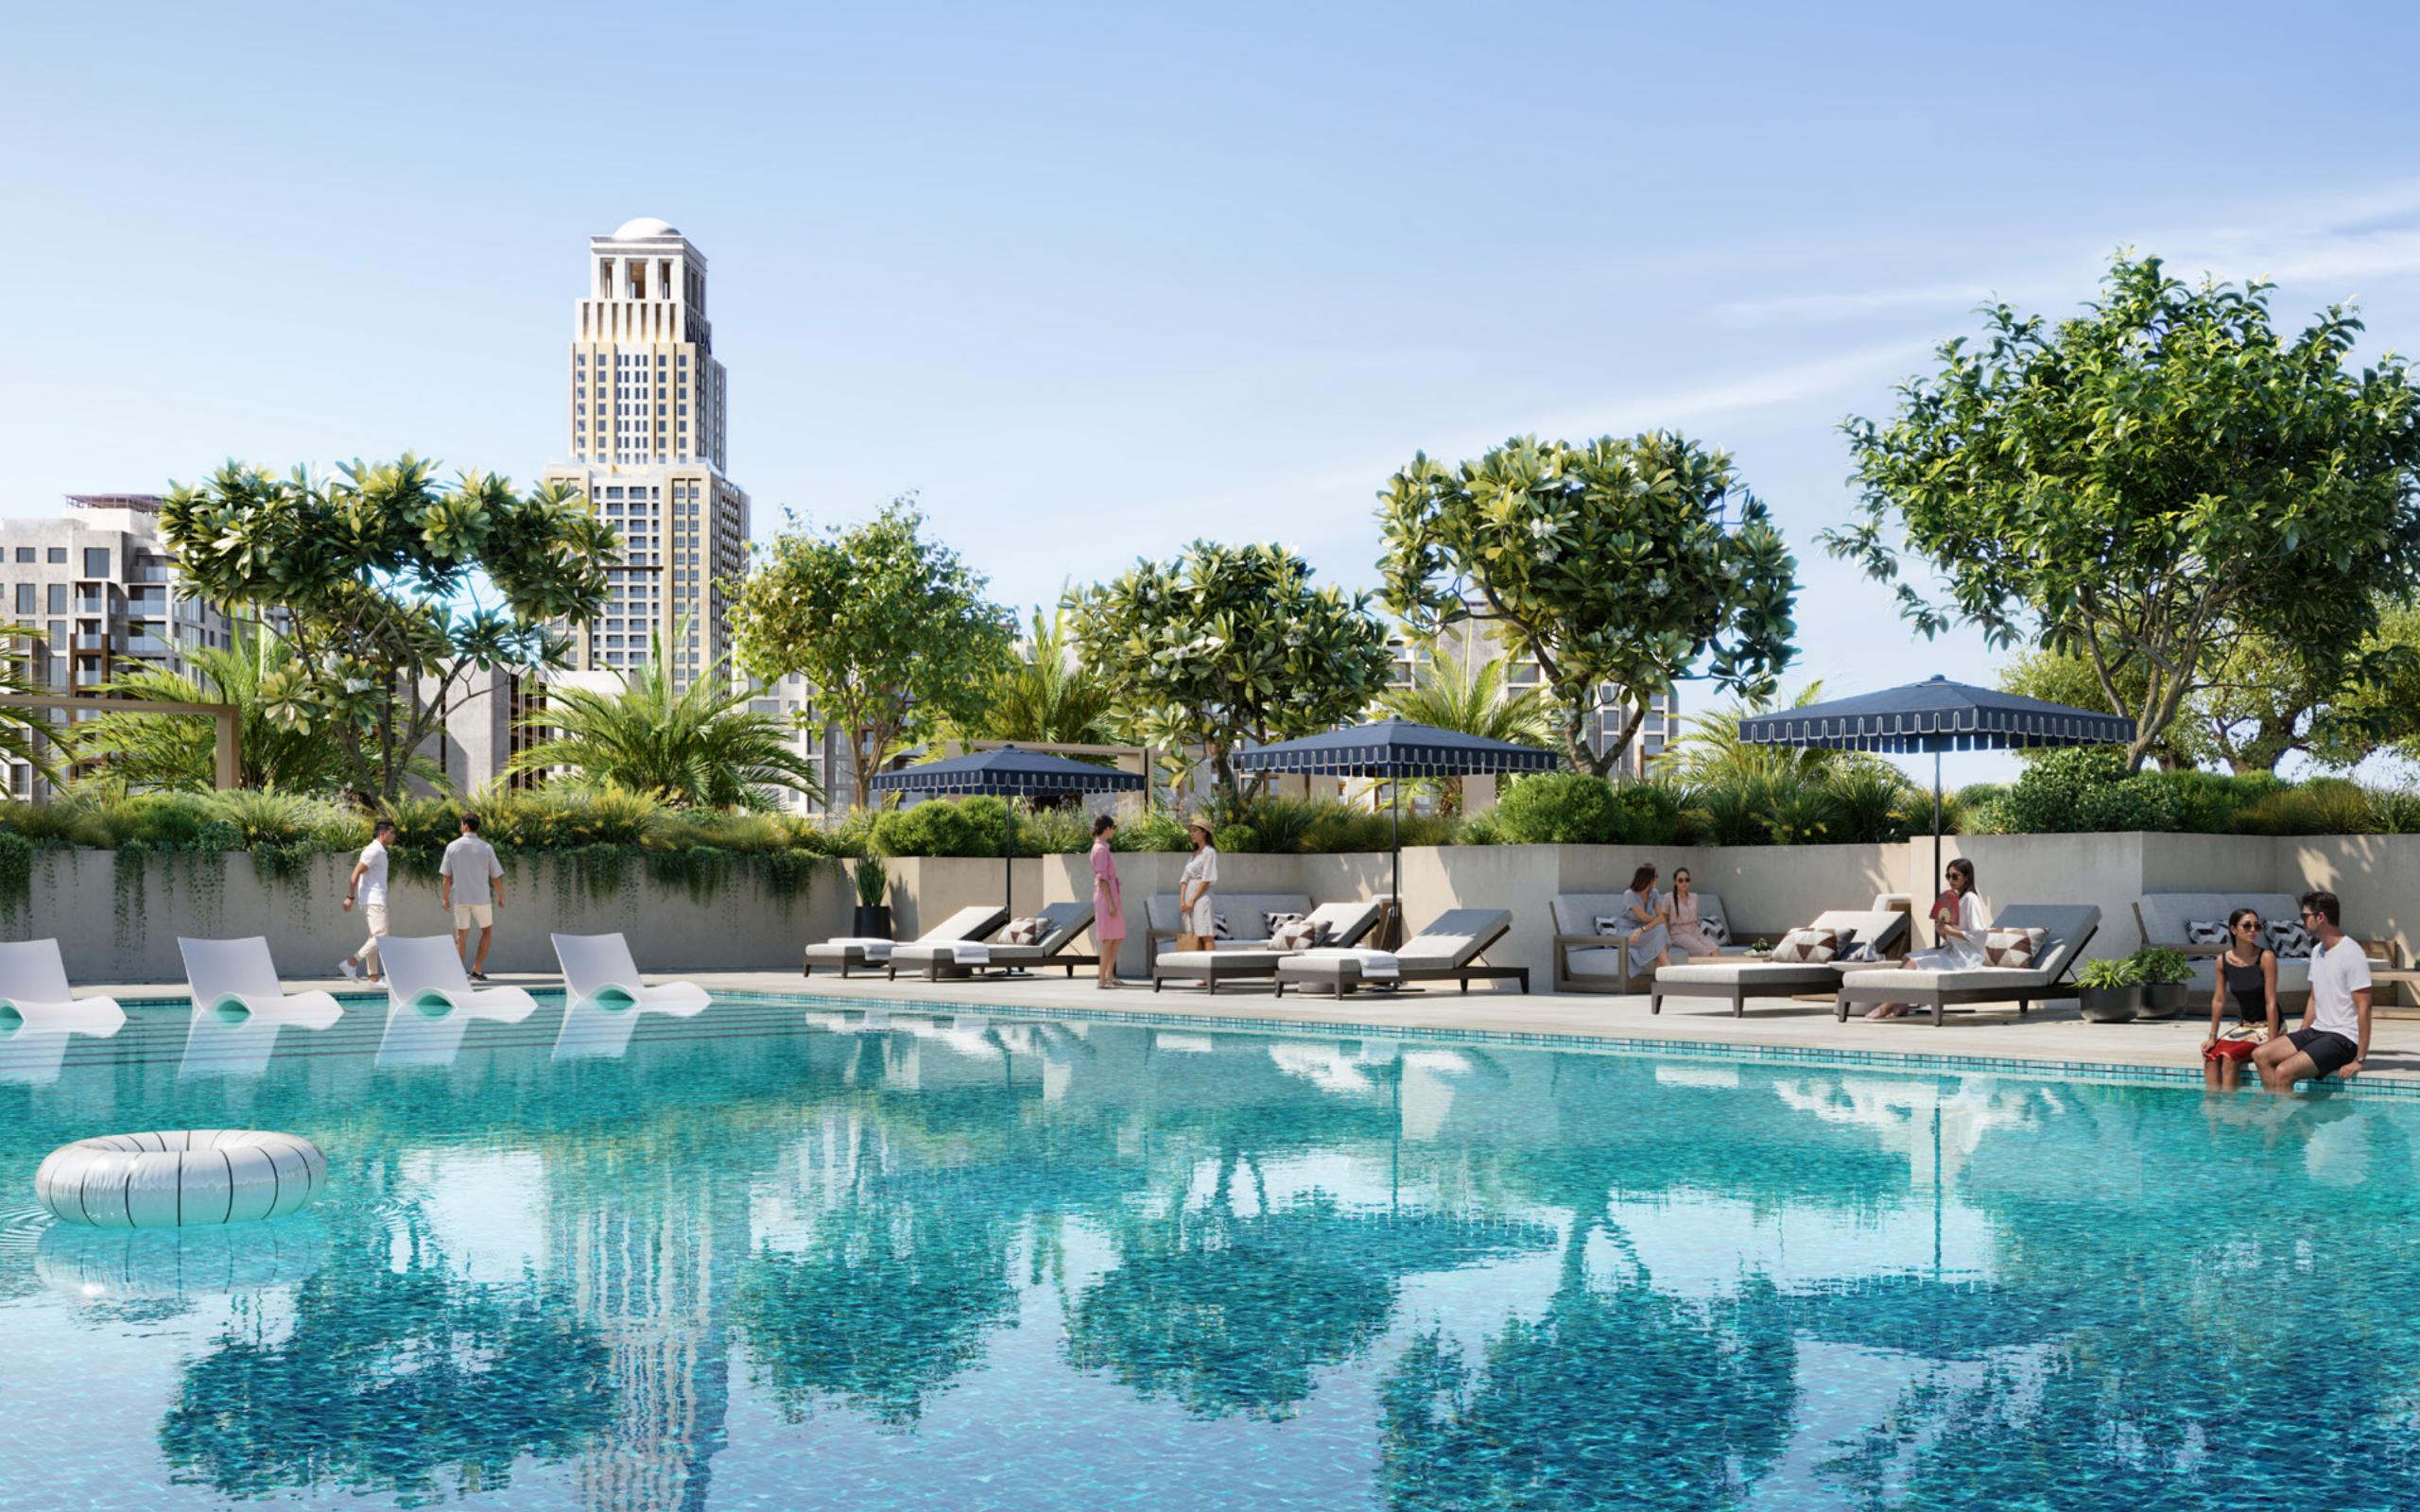

# EXCLUSIVE AMENITIES TO ELEVATE YOUR EVERYDAY

The centrepiece is a 3600 sqm amenities podium, functioning as a lively community centre. It features a versatile multipurpose room, a state-of-the-art gym, elegant pool areas, and tranquil wellness spaces, all fostering a strong sense of community and enriching the Oria living experience.

- o Flexible Lawn & Kids Play Area
- o Pool Area
- o Indoor & Outdoor Gym
- o Kids' Pool
- o Multipurpose Room
- o BBQ & Picnic Area
- o Yoga Garden
- o Common Garden