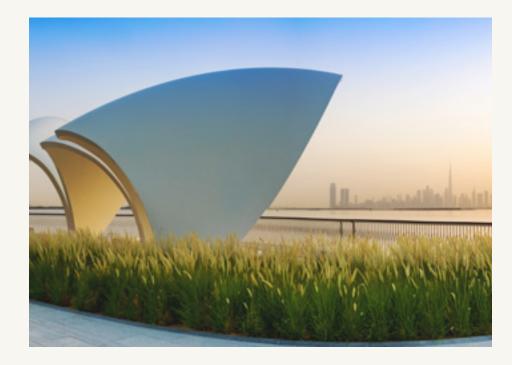

### VIEWING POINT

Spanning 70 metres over Dubai Creek, the
Viewing Point's audacious cantilever grants
unmatched vistas of Downtown and the majestic
Address Grand towers. Seamlessly integrated
into the Creek's blueprint, this architectural
marvel, crafted from painted steel, stands
as a bustling nexus for sightseers. Elevated,
panoramic, and buzzworthy, it's Dubai's newest
sunset rendezvous, open for all to revel in.