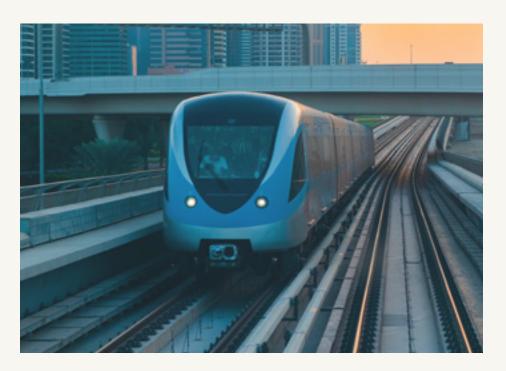

### PERFECTLY CONNECTED

Situated at the intersection of major highways,
Oria provides exceptional accessibility.
Boasting easy road links, proximity to metro
stations, and a water taxi service to
Downtown Dubai, every corner of the city is
within easy reach.

#### **Seamless Metro Access**

Oria's prime location provides rapid metro connectivity, making navigating the city effortless and fast.