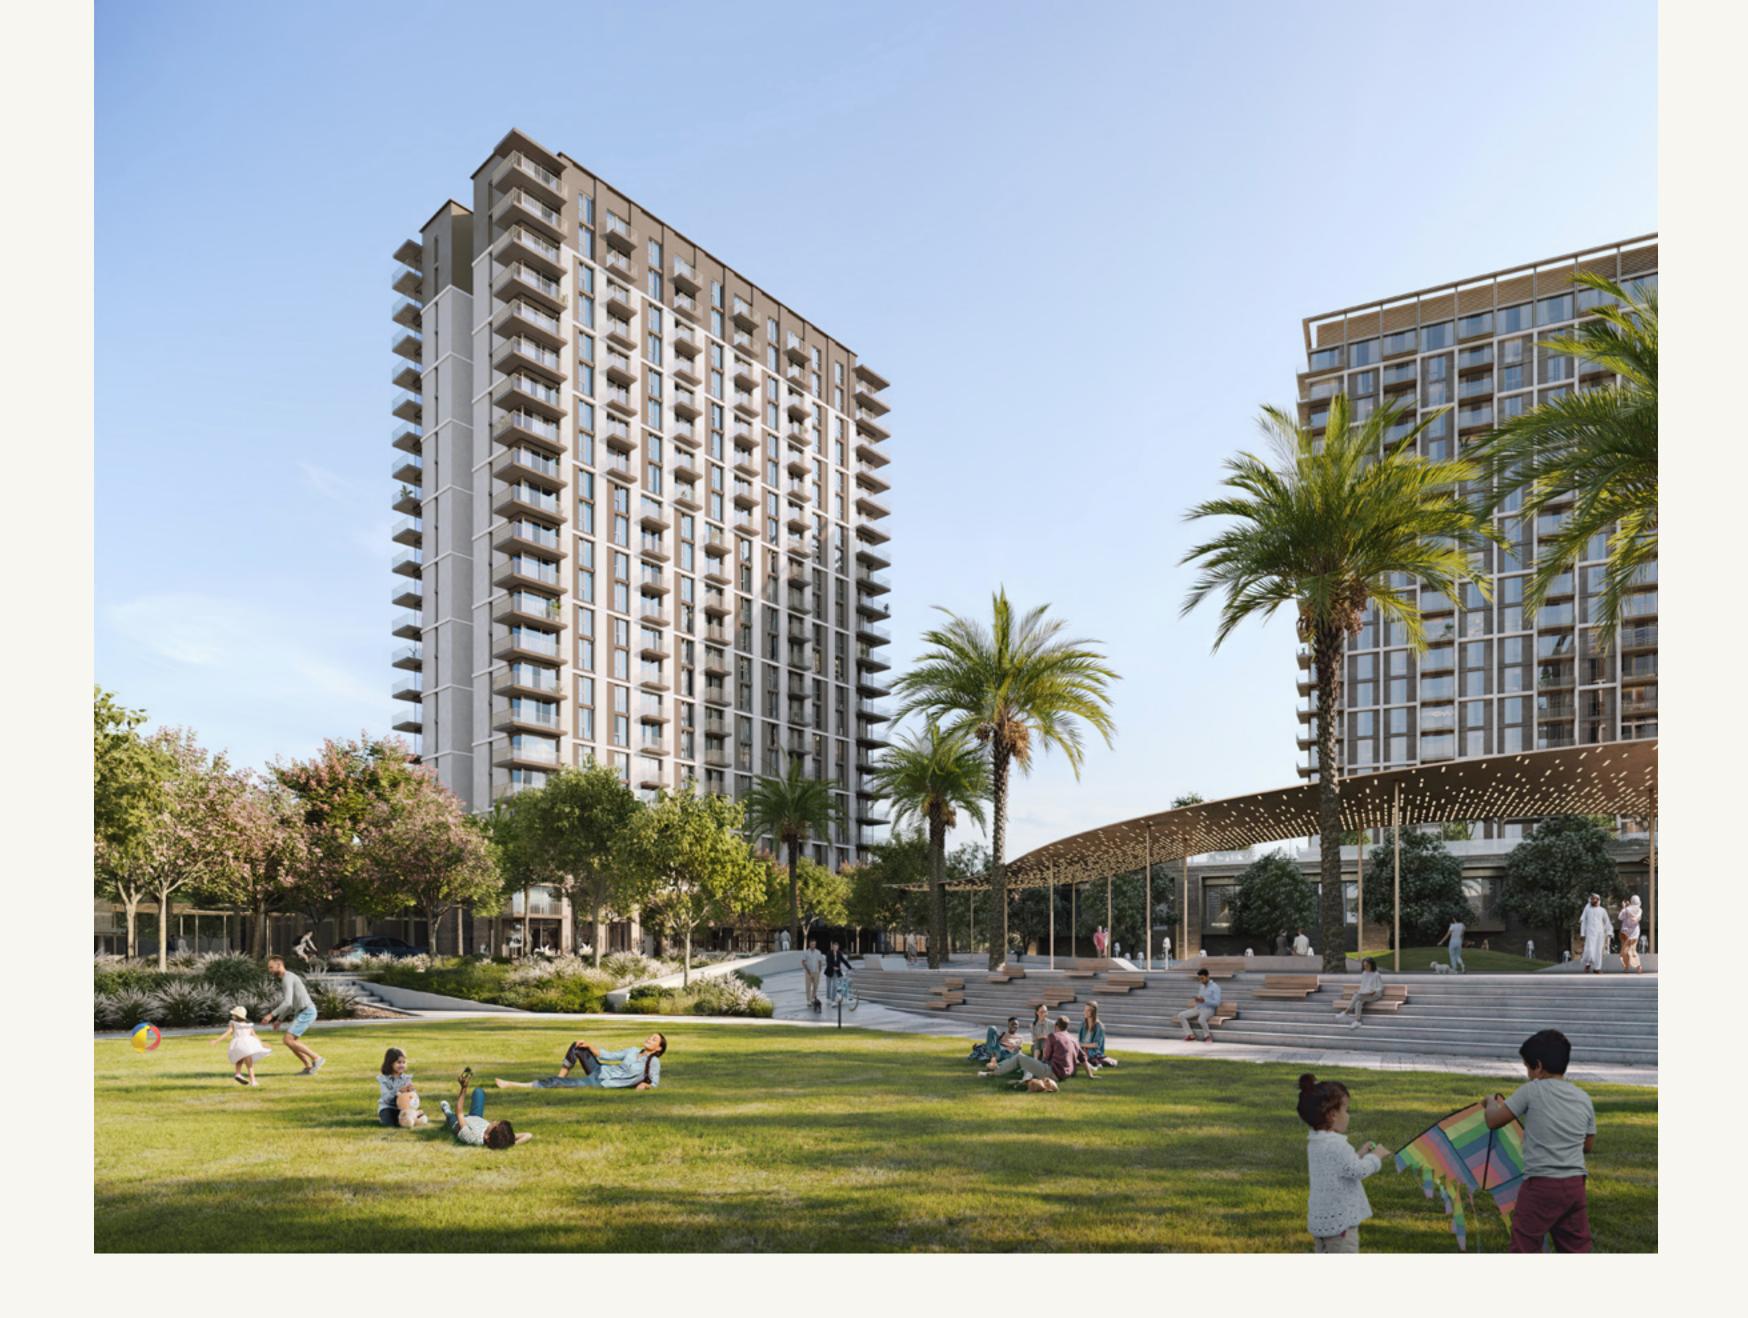

### Parkside Tranquillity

At Oria, enjoy the tranquillity of park views amidst the city's vibrancy. These views offer a natural escape right in the urban centre.

Oria offers a perfect blend of modern city elegance and natural beauty. Residents can explore everything from the tranquil Central Park and scenic Harbour Promenade to the vibrant Marina Boulevard and lush Creekside Park. With the nearby Dubai Metro Station and the charming Creek Harbour Beach, Oria provides an ideal mix of leisure, nature, and easy urban access, all in one place.

#### Park Views with a City Backdrop

Overlooking the district park, residents can enjoy views of the Creek Beach and Dubai's skyline in the distance, offering a picturesque urban-waterfront scene.

# TIMELESS ELEGANCE, MODERN DESIGN

Oria's design captures the essence of
Dubai's dynamic urban landscape. Using locally
sourced materials, the structure showcases a
modern, yet authentic architectural style.
It's a fresh take on Dubai's architectural narrative,
focusing on innovative design elements like
shaded balconies and tinted windows, perfectly
aligning with the city's contemporary trends and
forward-thinking vision.