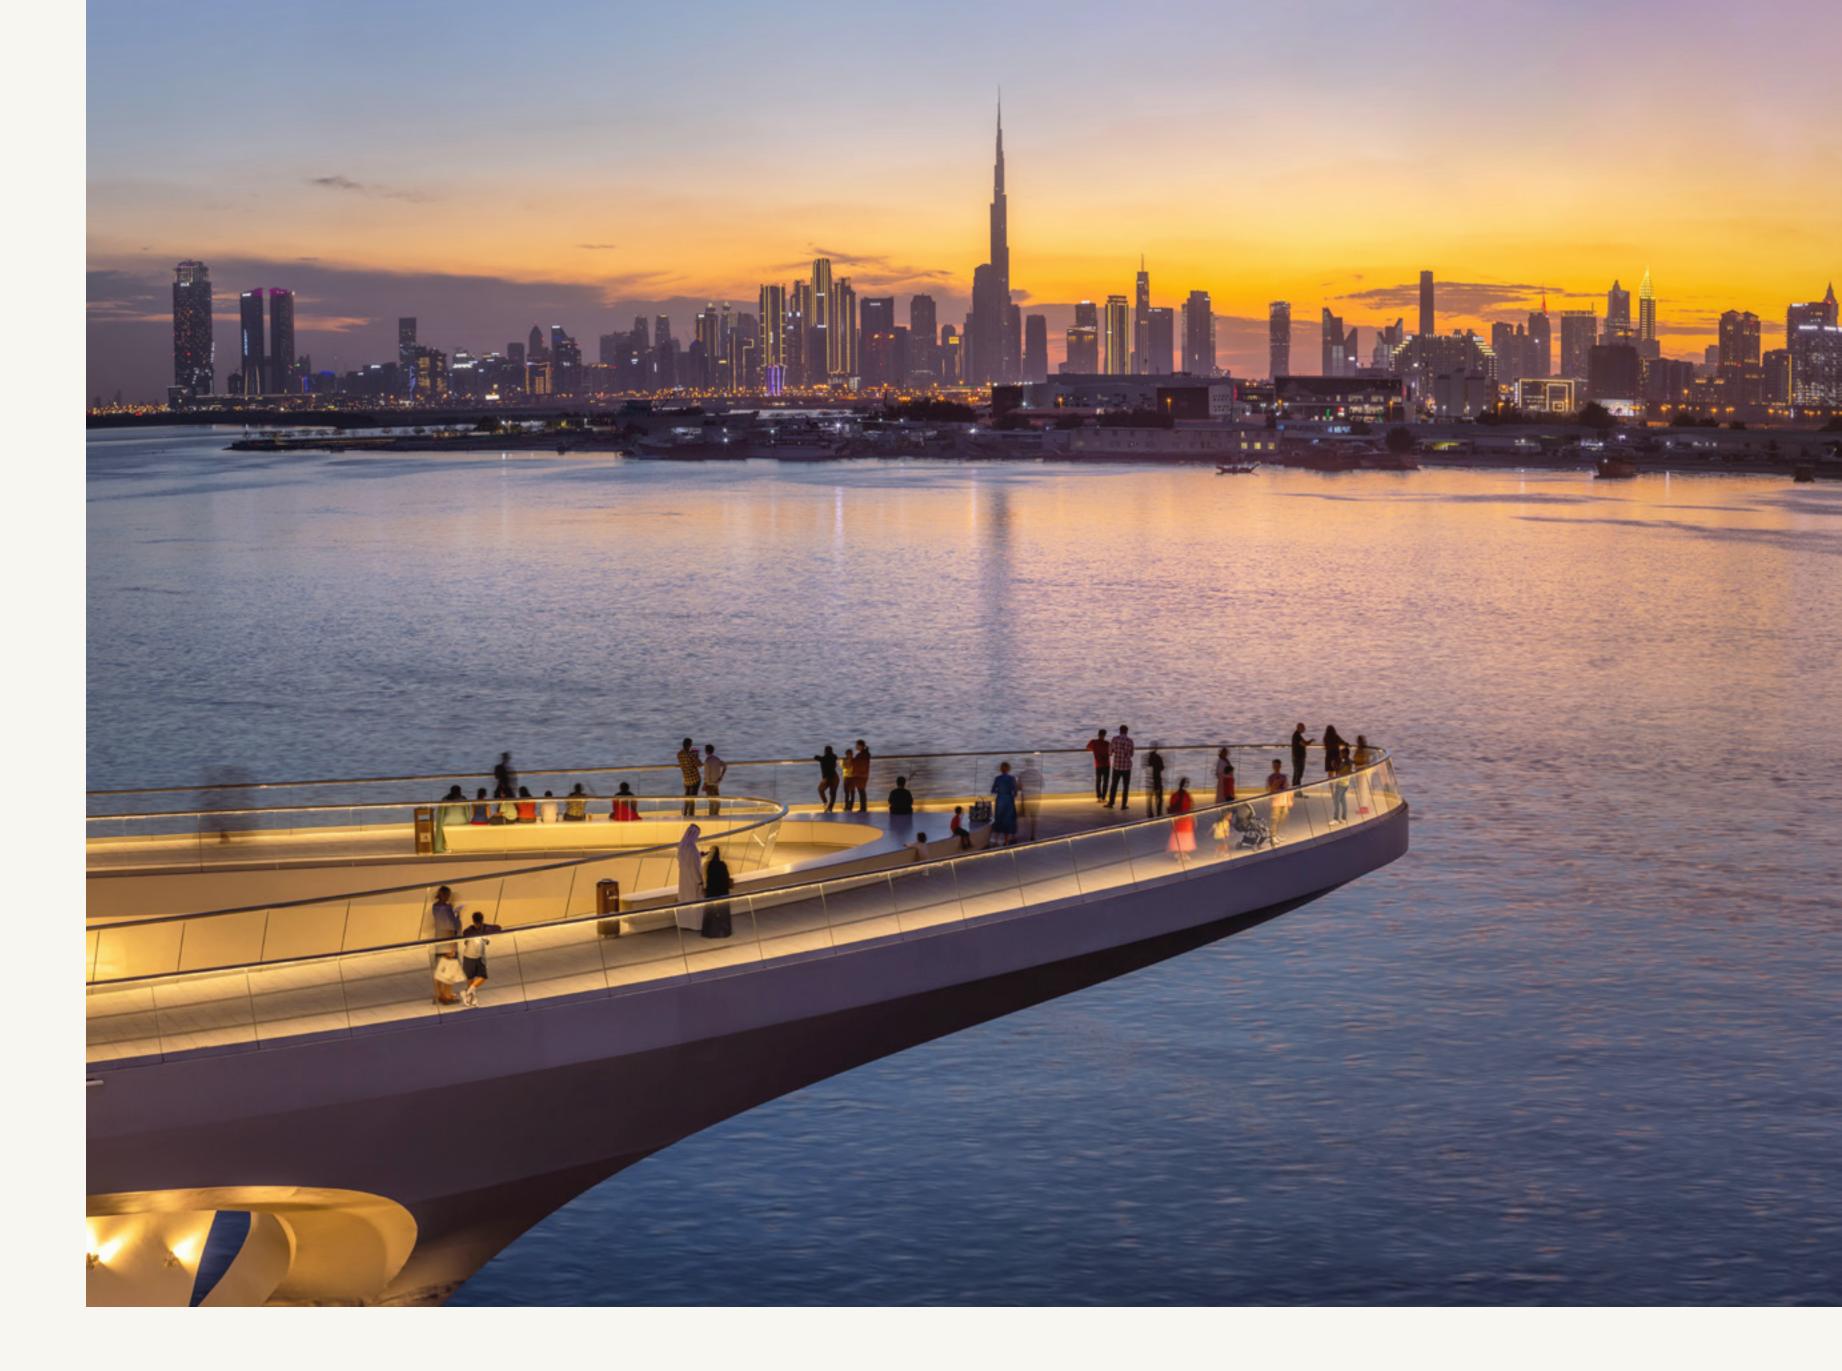

### VIEWING POINT

Spanning 70 metres over Dubai Creek, the
Viewing Point's audacious cantilever grants
unmatched vistas of Downtown and the majestic
Address Grand towers. Seamlessly integrated
into the Creek's blueprint, this architectural
marvel, crafted from painted steel, stands
as a bustling nexus for sightseers. Elevated,
panoramic, and buzzworthy, it's Dubai's newest
sunset rendezvous, open for all to revel in.