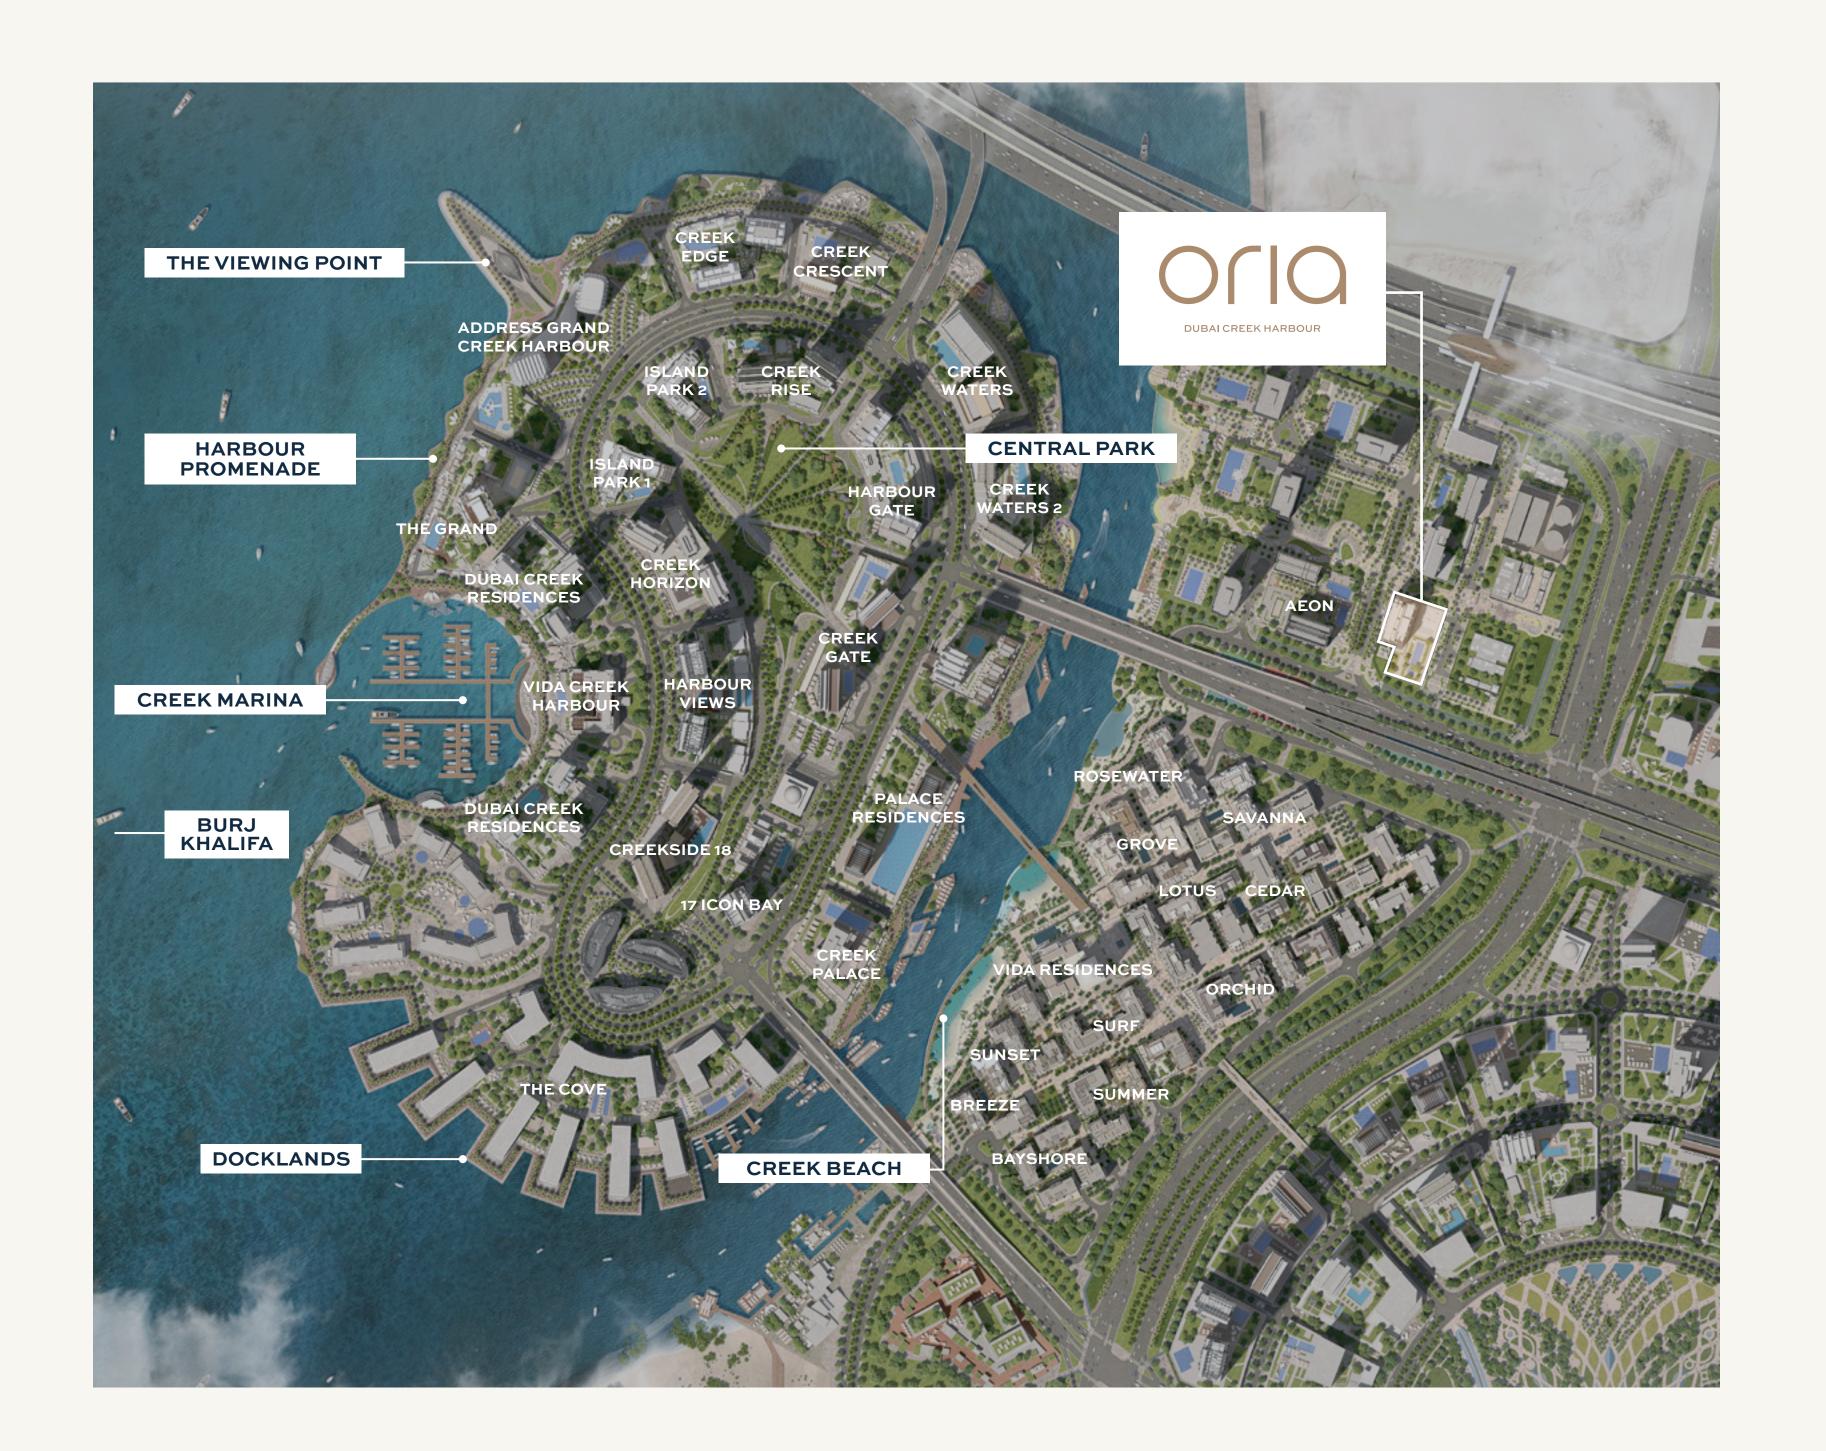

### PERFECTLY CONNECTED

Situated at the intersection of major highways,
Oria provides exceptional accessibility.
Boasting easy road links, proximity to metro
stations, and a water taxi service to
Downtown Dubai, every corner of the city is
within easy reach.

Access from Ras Al Khor Road Metro Stations Water Taxi

### Conveniently Located

mins from Ras al Khor
Wildlife Sanctuary

15 mins from
Dubai Int'l Airport

1 mins from
Downtown Duba

mins from Al Maktoum
Int'l Airport

## CREEK ISLAND

The Island District is a waterfront development that mixes upscale residences with enticing leisure and recreational amenities to create a world-class waterfront community.

The district's green central park, stunning marina, yacht club, and five-star hotels will all be popular destinations for residents to enjoy the district's breath-taking views and memorable experiences.

### CREEK MARINA

With a wide variety of retail, dining, and recreational options, Creek Marina never slows down. Landscaped pedestrian walkways offer stunning views of Downtown Dubai at dusk, while world-class art pieces add another layer to the trendsetting lifestyle.

# CENTRAL PARK

The heart of island living, Dubai Creek Harbour's Central Park offers residents a tranquil refuge to unwind, first-class amenities to enjoy, and wide-open spaces to discover. With a total area of six football fields, Dubai's Central Park is one of the largest parks in the emirate and offers a variety of activities for the whole family.

### VIEWING POINT

Spanning 70 metres over Dubai Creek, the
Viewing Point's audacious cantilever grants
unmatched vistas of Downtown and the majestic
Address Grand towers. Seamlessly integrated
into the Creek's blueprint, this architectural
marvel, crafted from painted steel, stands
as a bustling nexus for sightseers. Elevated,
panoramic, and buzzworthy, it's Dubai's newest
sunset rendezvous, open for all to revel in.