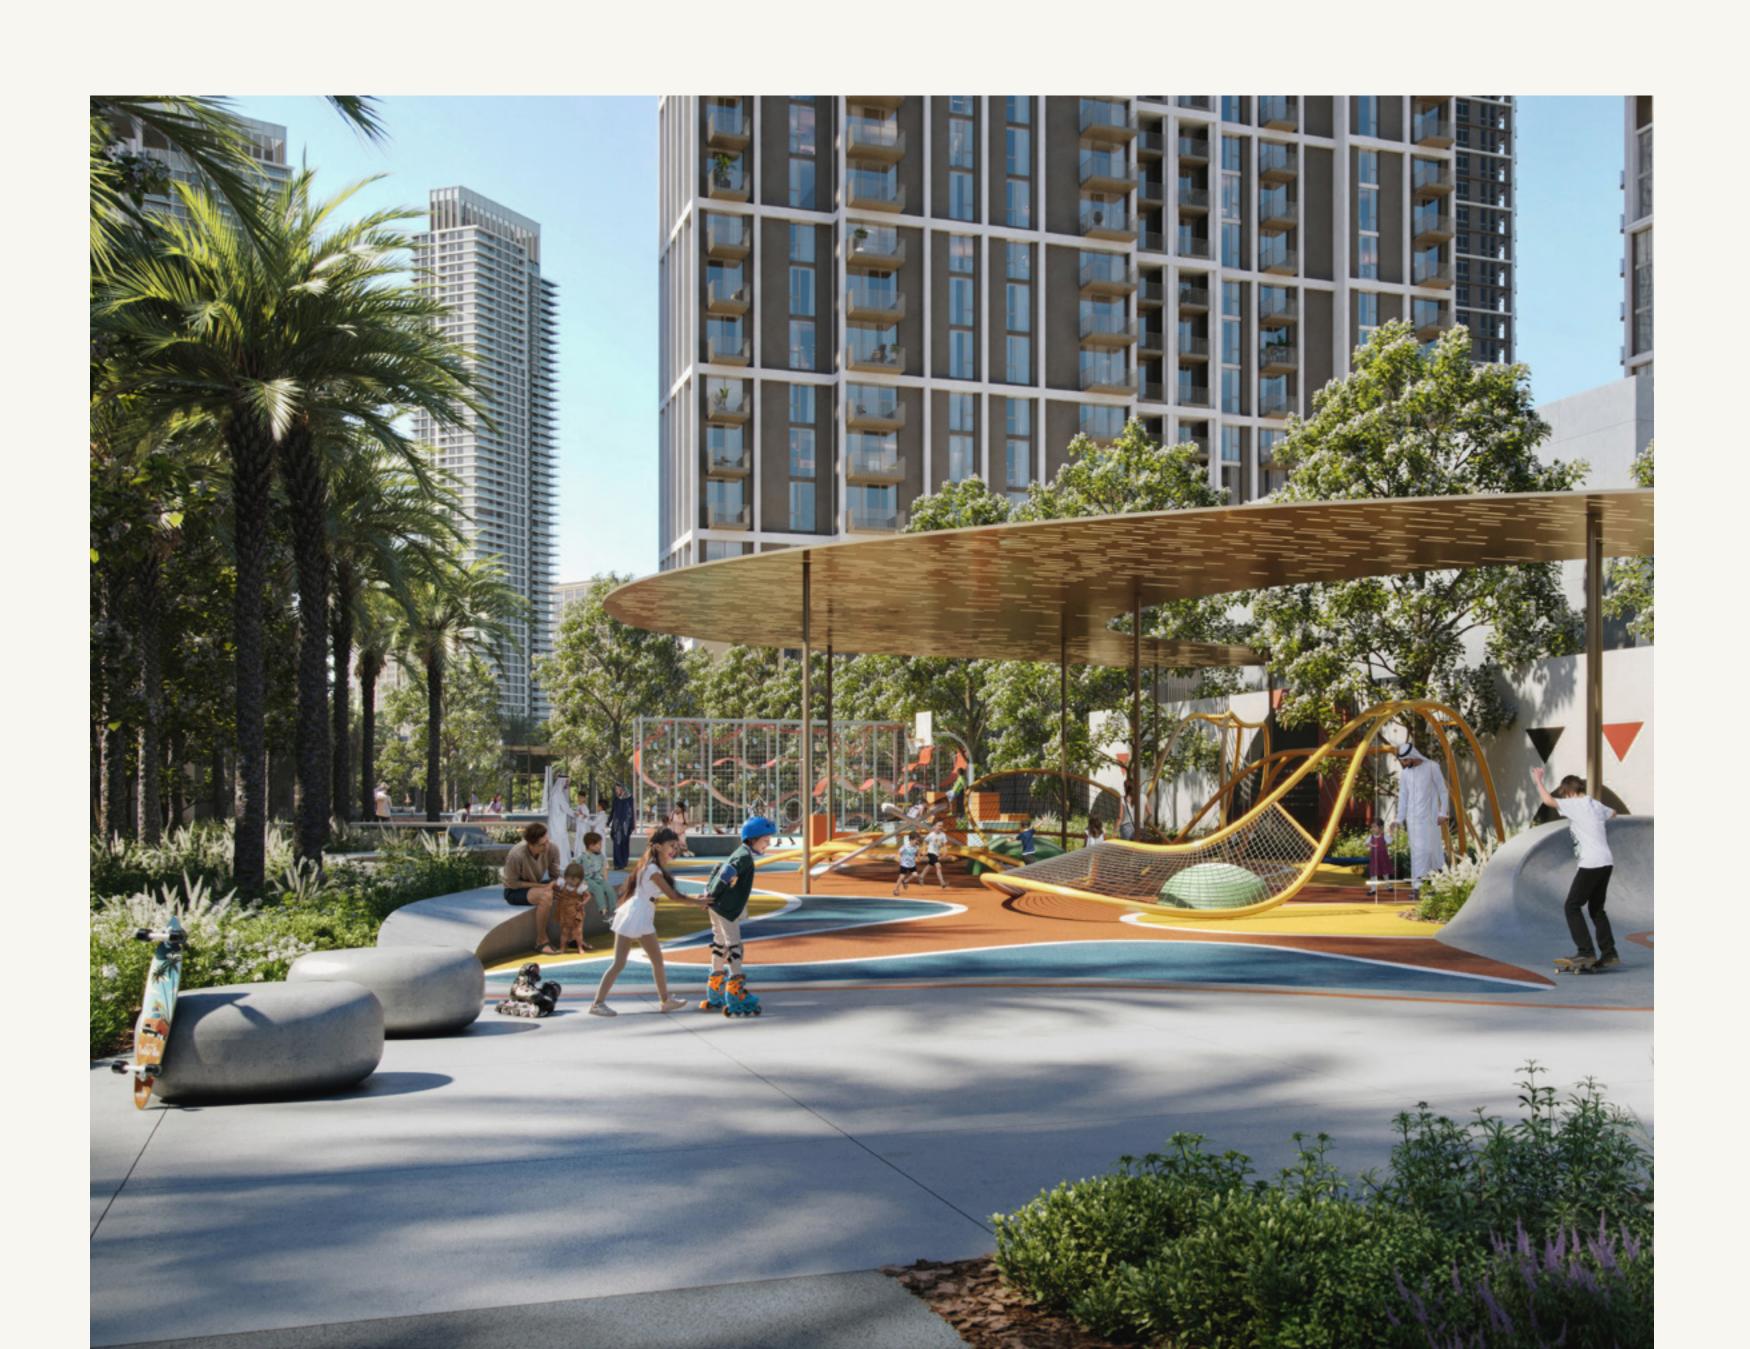

## LIVING IN ORIA

Oria is nestled in a special district within

Dubai Creek Harbour, ideal for those looking for an active way of life.

Explore the scenic waterfront promenade, enjoy play areas and an adventure playground, and go on thrilling adventures at the cycling track and skate park. Sports courts await your competitive spirit, and connections to the RTA ferry terminal and metro station promise seamless mobility.

# NATURE'S PLAYGROUND FOR ACTIVE LIVING

At Oria, residents enjoy a lifestyle that captures both the city's pulse and nature's symphony, while blending chic sophistication.