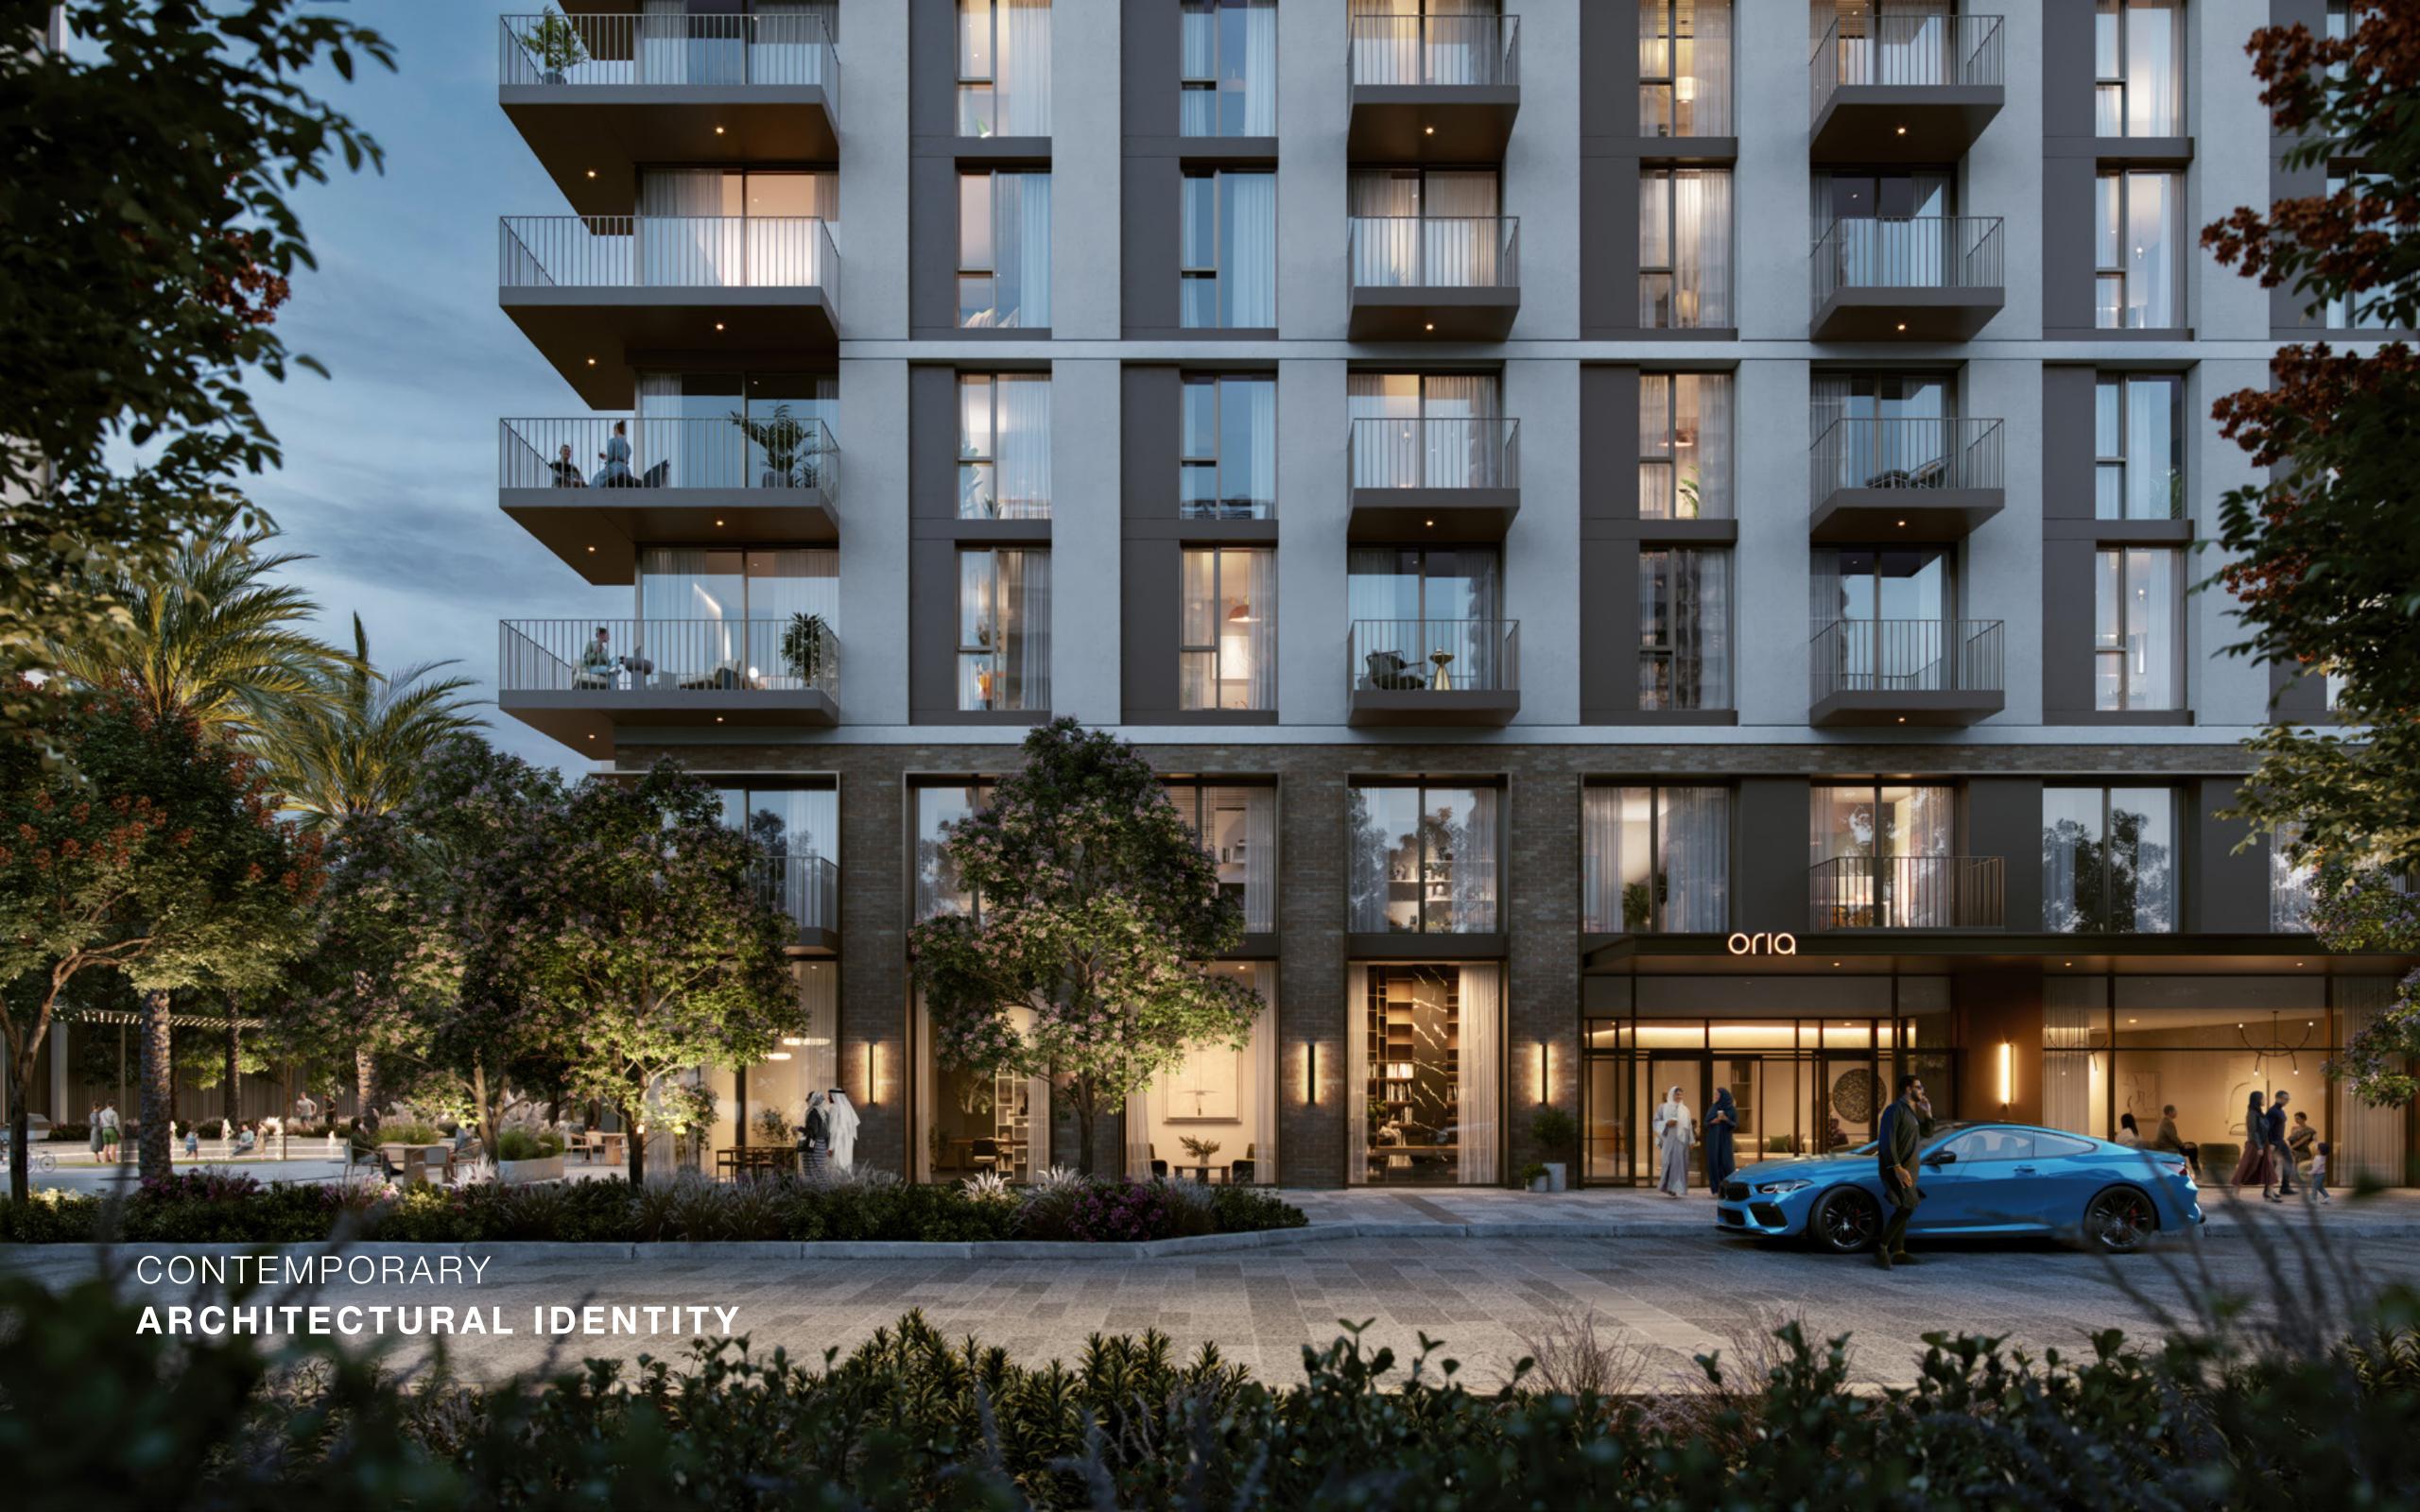

# TIMELESS ELEGANCE, MODERN DESIGN

Oria's design captures the essence of
Dubai's dynamic urban landscape. Using locally
sourced materials, the structure showcases a
modern, yet authentic architectural style.
It's a fresh take on Dubai's architectural narrative,
focusing on innovative design elements like
shaded balconies and tinted windows, perfectly
aligning with the city's contemporary trends and
forward-thinking vision.

# INTRODUCING ORIA

Imagine waking up to the sunrise over Dubai's iconic skyline, where modern design meets natural beauty. Located adjacent to the trendy Creek Beach district, Oria stands as a striking urban landmark, beautifully harmonizing with the calming atmosphere of the waterfront and the lively pulse of Dubai's heart.