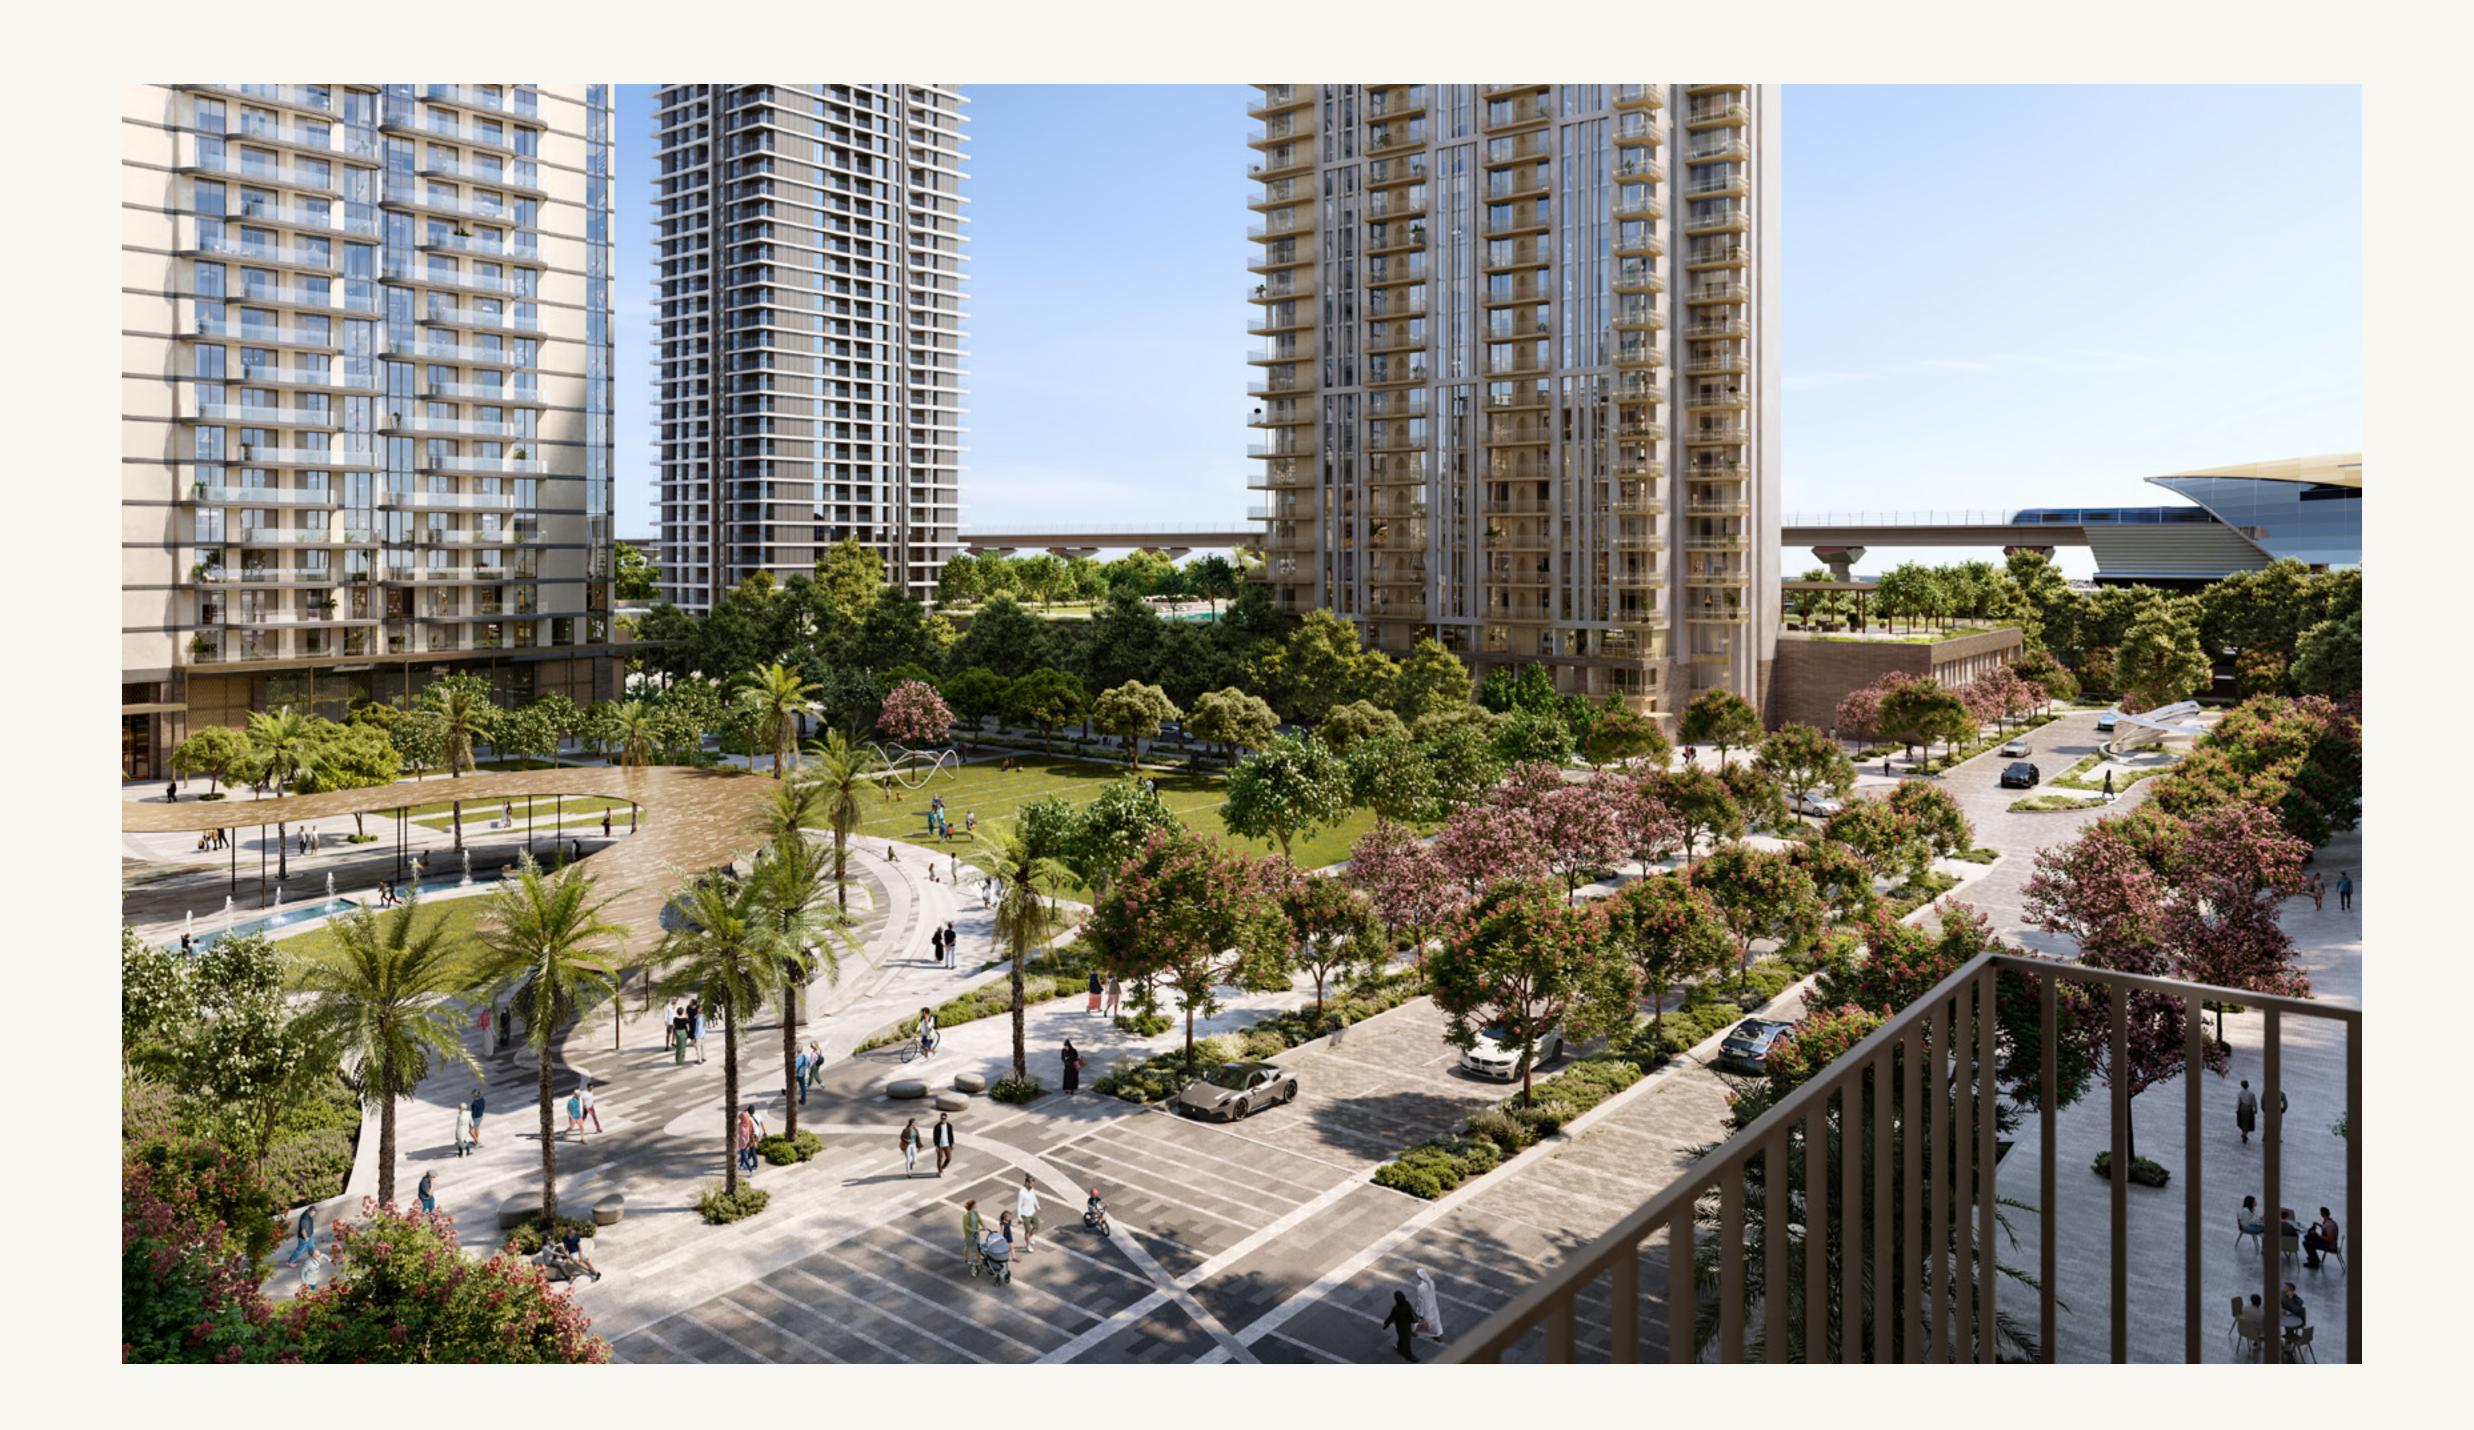

# INTRODUCING ORIA

Imagine waking up to the sunrise over Dubai's iconic skyline, where modern design meets natural beauty. Located adjacent to the trendy Creek Beach district, Oria stands as a striking urban landmark, beautifully harmonizing with the calming atmosphere of the waterfront and the lively pulse of Dubai's heart.

## LIVING IN ORIA

Oria is nestled in a special district within

Dubai Creek Harbour, ideal for those looking for an active way of life.

Explore the scenic waterfront promenade, enjoy play areas and an adventure playground, and go on thrilling adventures at the cycling track and skate park. Sports courts await your competitive spirit, and connections to the RTA ferry terminal and metro station promise seamless mobility.

### Parkside Tranquillity

At Oria, enjoy the tranquillity of park views amidst the city's vibrancy. These views offer a natural escape right in the urban centre.

Oria offers a perfect blend of modern city elegance and natural beauty. Residents can explore everything from the tranquil Central Park and scenic Harbour Promenade to the vibrant Marina Boulevard and lush Creekside Park. With the nearby Dubai Metro Station and the charming Creek Harbour Beach, Oria provides an ideal mix of leisure, nature, and easy urban access, all in one place.

#### **Waterfront Living**

Steps from Oria, the creekside promenade offers a sophisticated experience, blending urban energy with coastal charm.

#### Park Views with a City Backdrop

Overlooking the district park, residents can enjoy views of the Creek Beach and Dubai's skyline in the distance, offering a picturesque urban-waterfront scene.