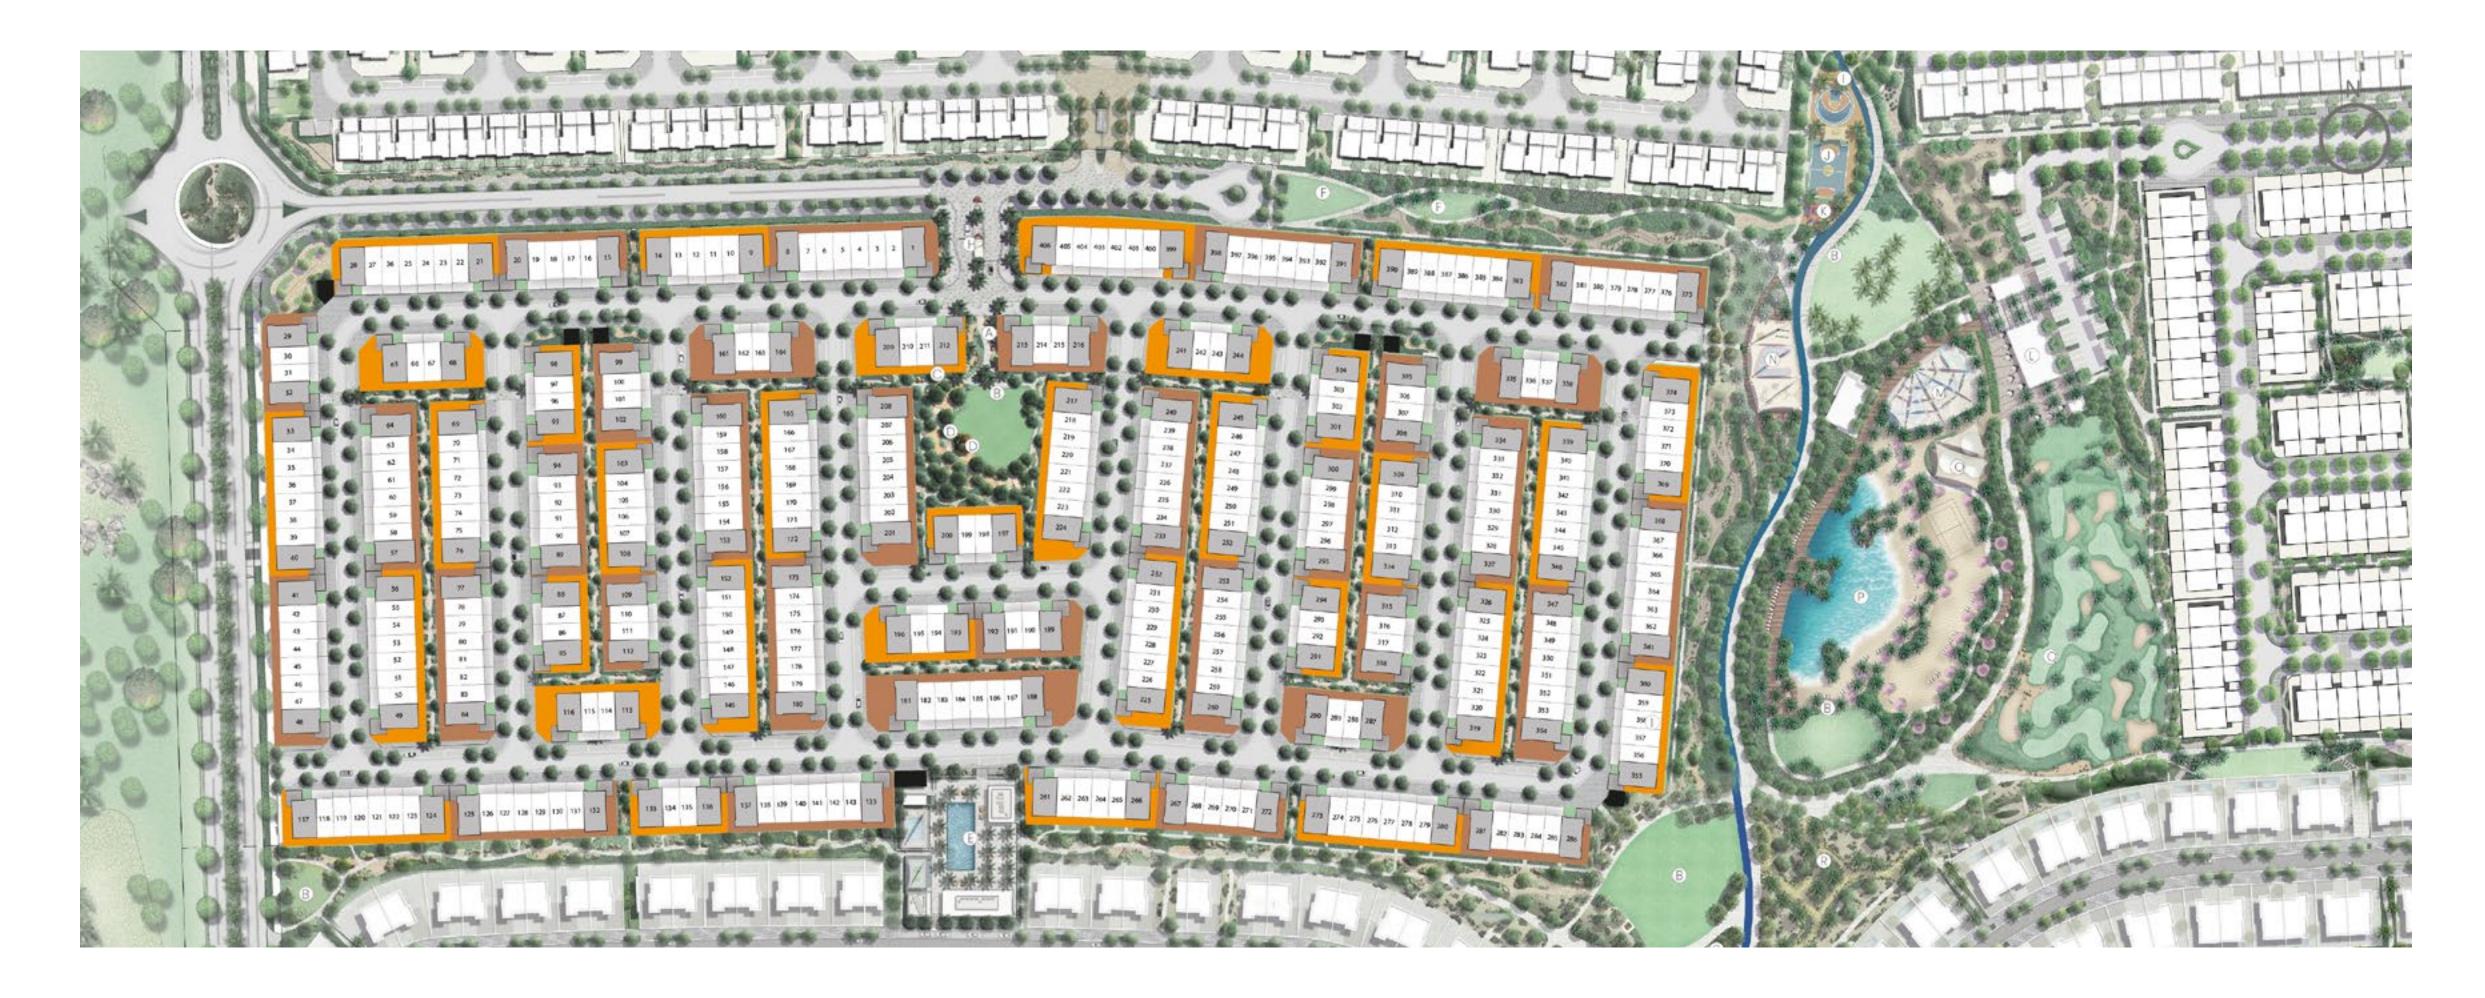

## Amenities

A
B
C
D
E

(F)

- Entry Feature
- Flexible Lawn
- Shaded Playground Toddlers
- D Picnic Tables
  - Community Centre
  - Picnic Lawn

- (H) Guard House
- (I) Informal Half Basketball
- J Multi-Use Games Court
- (K) Outdoor Fitness
- L Golden Hub/Retail Centre
- M Splash Pad

- N Kids Play Area
- 0 Bounce Play
- (P) Golden Beach
- Q Pop Golf

(R)

(S)

- BBQ/Picnic Area
- Dog Park