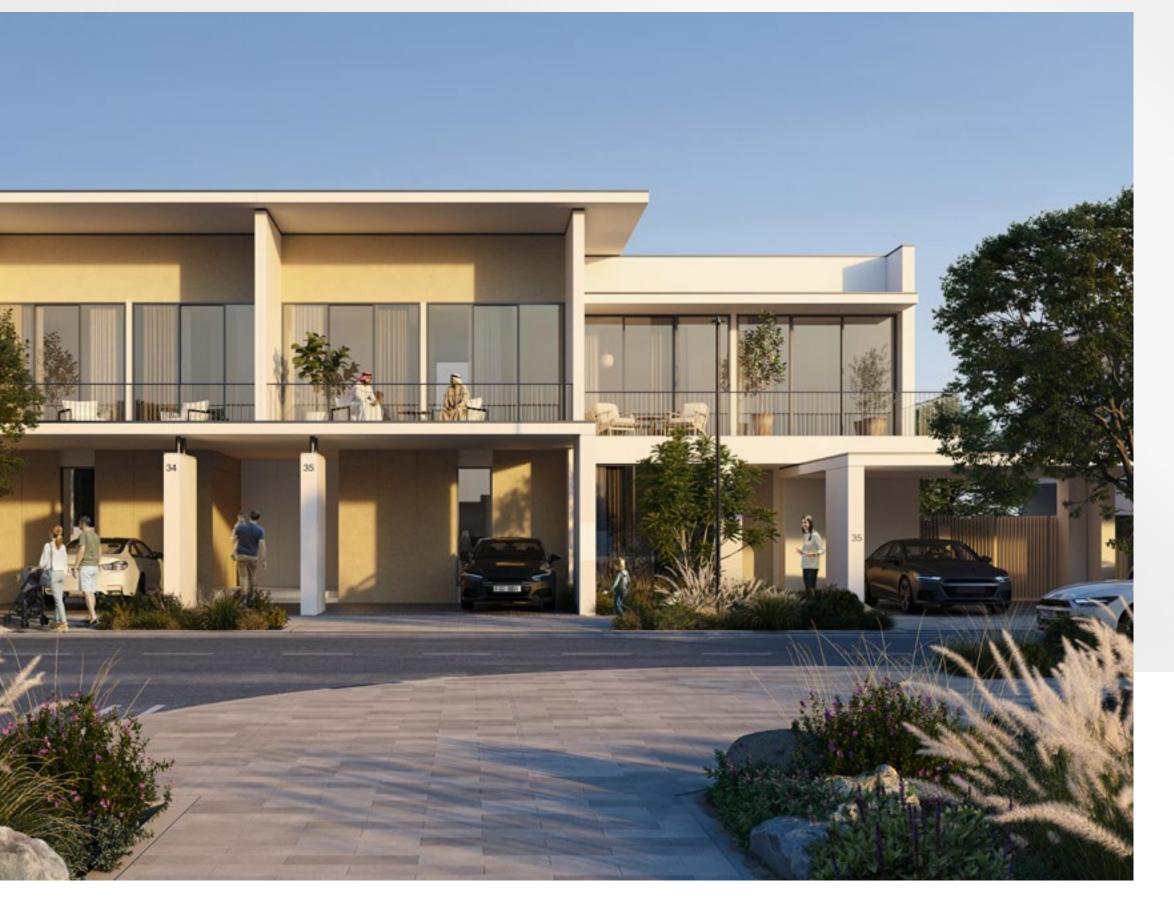

## A Harmonious Blend of Architecture

Jade

**Graceful Elegance in Curves**: Harmoniously blending linear forms with elegant curves, this design style embodies both warmth and fluidity, echoing the natural rhythms of nature's ebb and flow.

#### Pearl

**The Linear Marvel:** This design is a tribute to modern artistry, with its precise, straight lines. Its edgy and sleek design embodies both strength and contemporary elegance.