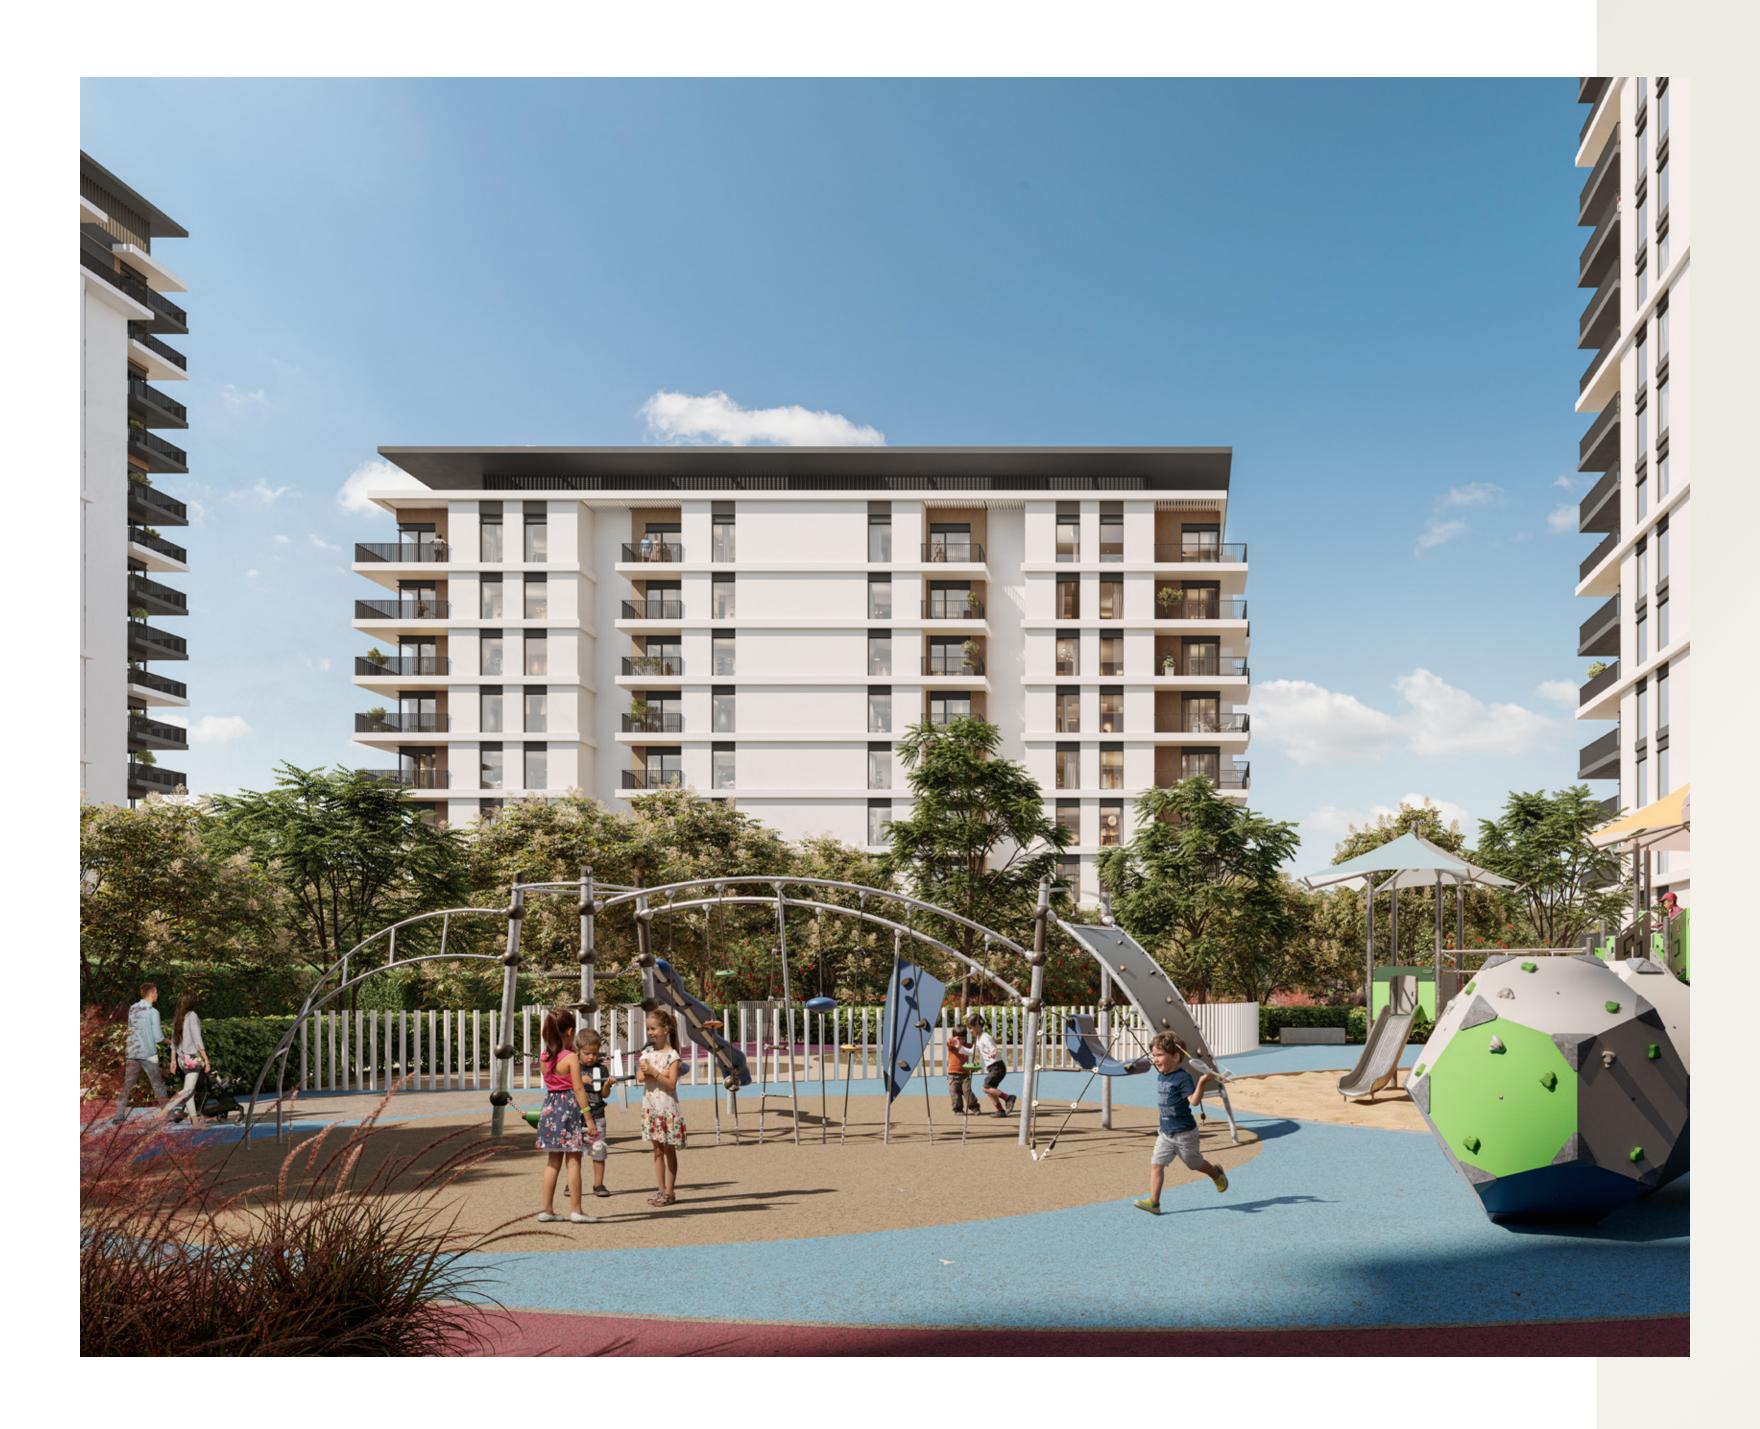

### FITNESS, FUN AND LEISURE

Park Lane's podium level offers a range of amenities perfect for relaxation, exercise, and socialising with neighbours.

The property features a well-equipped gym suitable for both indoor and outdoor workouts. Residents can unwind in the pools, while children can freely explore the play area that sparks their creativity. The BBQ area and common areas are ideal for hosting get-togethers with loved ones or having a meal outdoors.

Infinity Pool & Pool Deck

Children's Play Area

Fitness Centre

Indoor Multipurpose Room

Landscaped Podium Deck