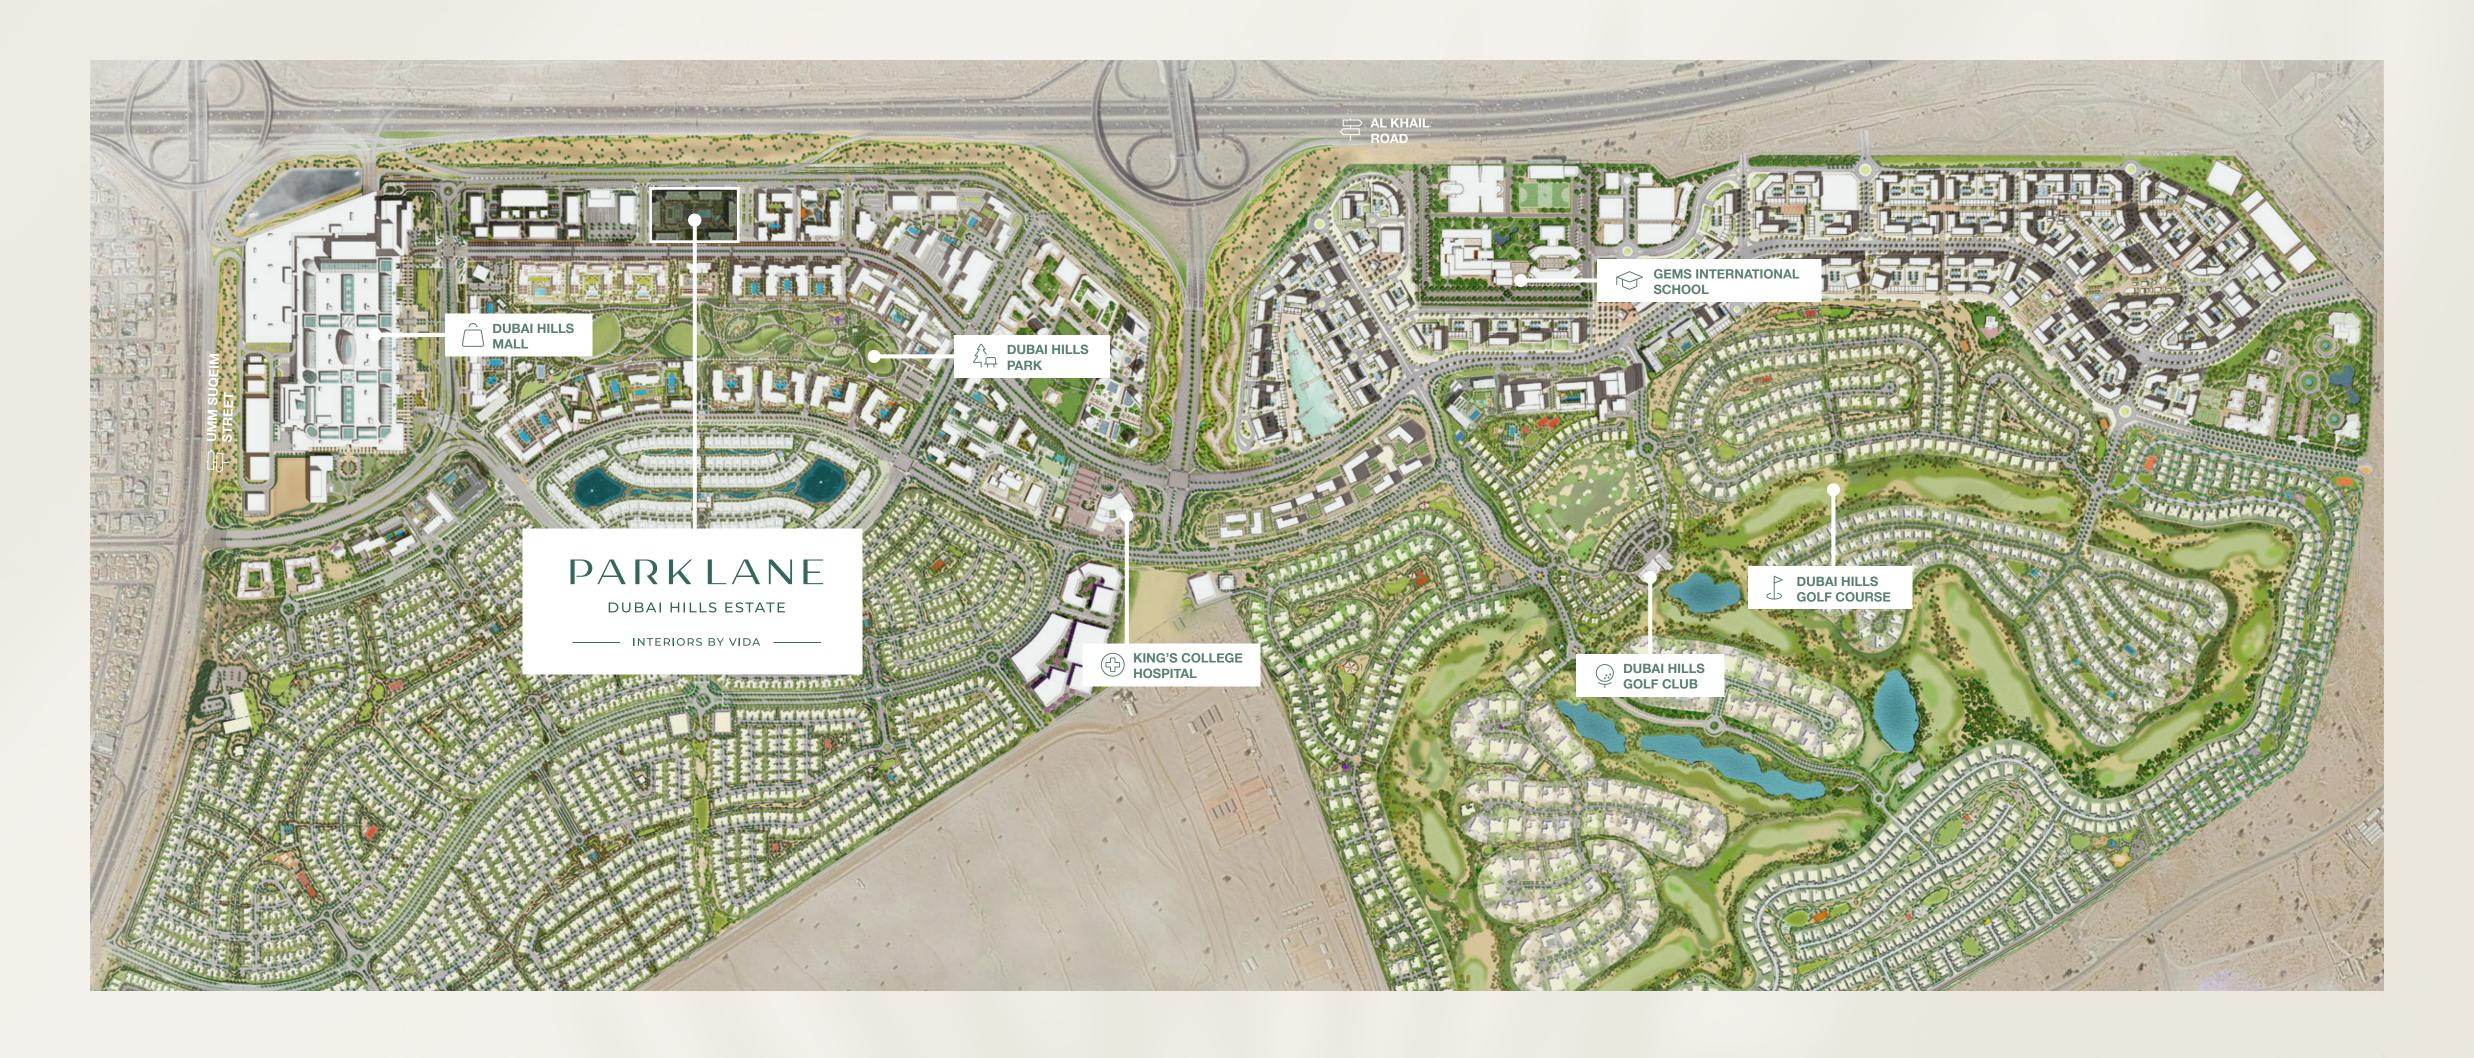

MASTER PLAN

### PERFECTLY LOCATED

Luxury is about being in the heart of the city and yet away from the hustle and bustle of downtown living. With easy access to Umm Suqeim Road and Al Khail Road, Dubai Hills Estate is just minutes away from Downtown Dubai and other business, retail and tourism hubs. Close proximity to planned Etihad Rail and Dubai Metro lines will allow for fast and easy access to airports and other emirates in the near future.

Minutes from Dubai Downtown

Minutes from Dubai Marina 20 Minutes from Dubai Int'l Airports

Minutes from
Al Maktoum Int'l Airport

CITY LIFE REIMAGINED