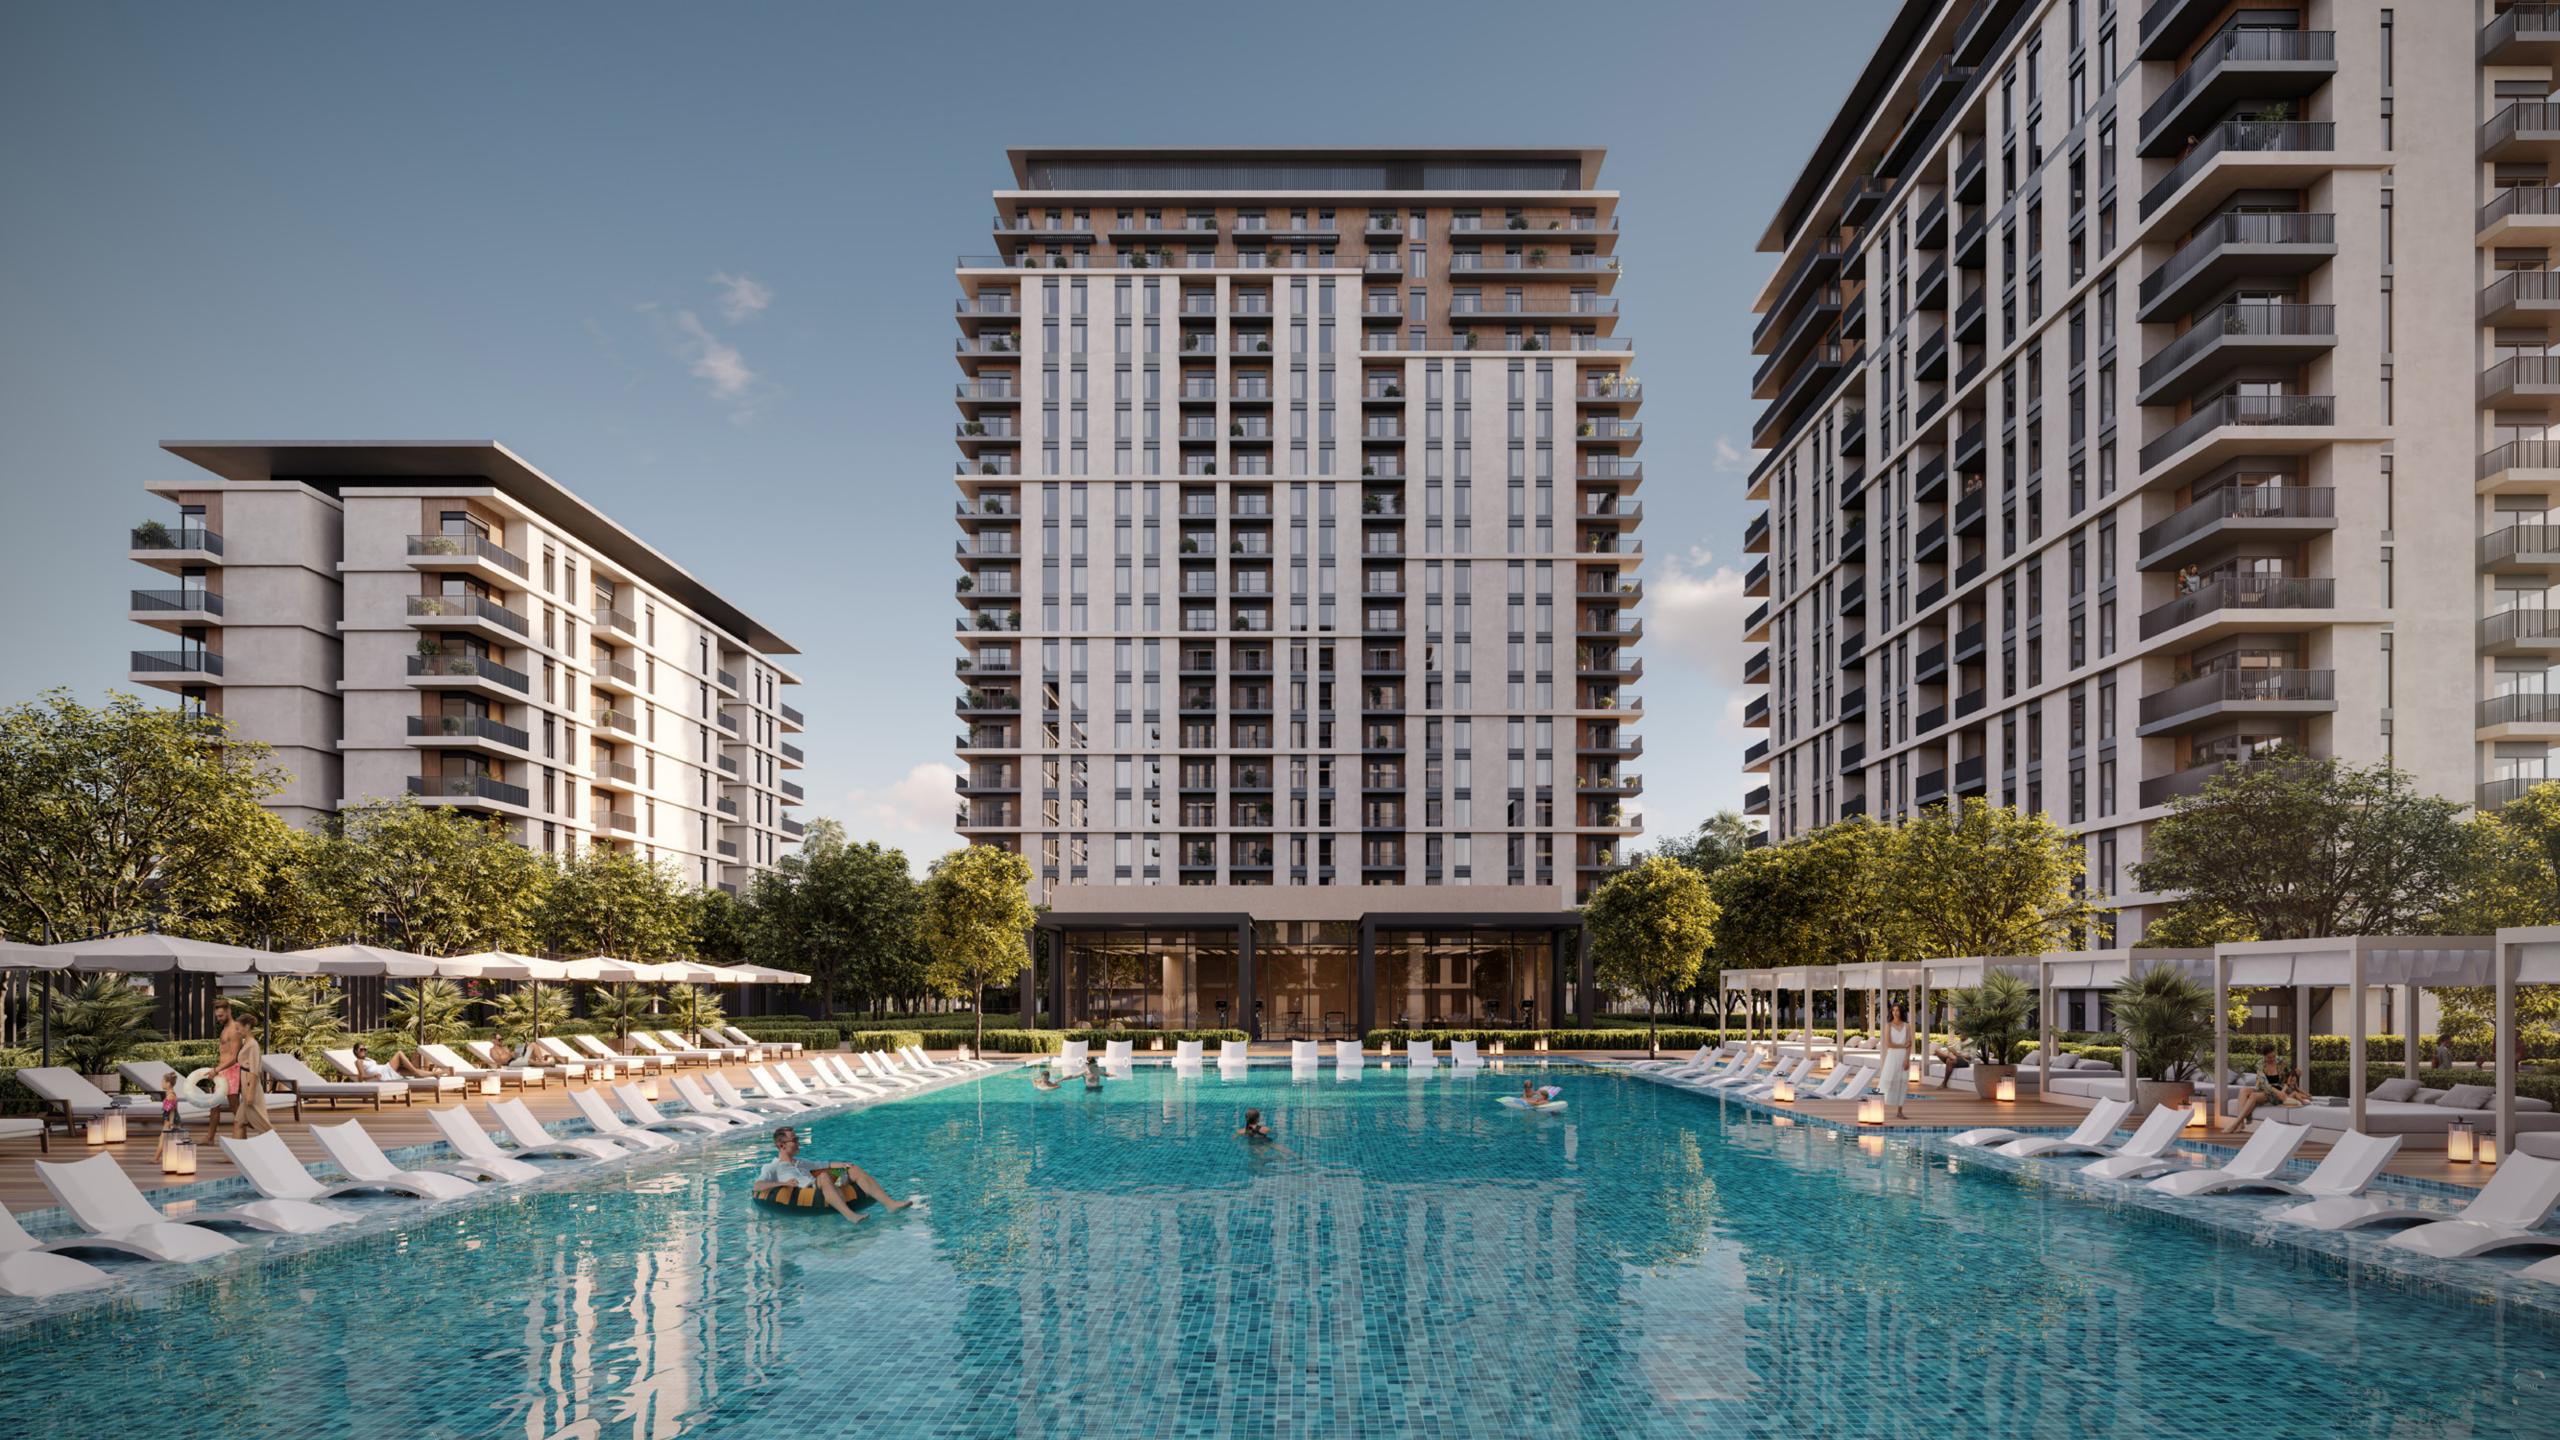

### FITNESS, FUN AND LEISURE

Park Lane's podium level offers a range of amenities perfect for relaxation, exercise, and socialising with neighbours.

The property features a well-equipped gym suitable for both indoor and outdoor workouts. Residents can unwind in the pools, while children can freely explore the play area that sparks their creativity. The BBQ area and common areas are ideal for hosting get-togethers with loved ones or having a meal outdoors.

Infinity Pool & Pool Deck

Children's Play Area

Fitness Centre

Indoor Multipurpose Room

Landscaped Podium Deck