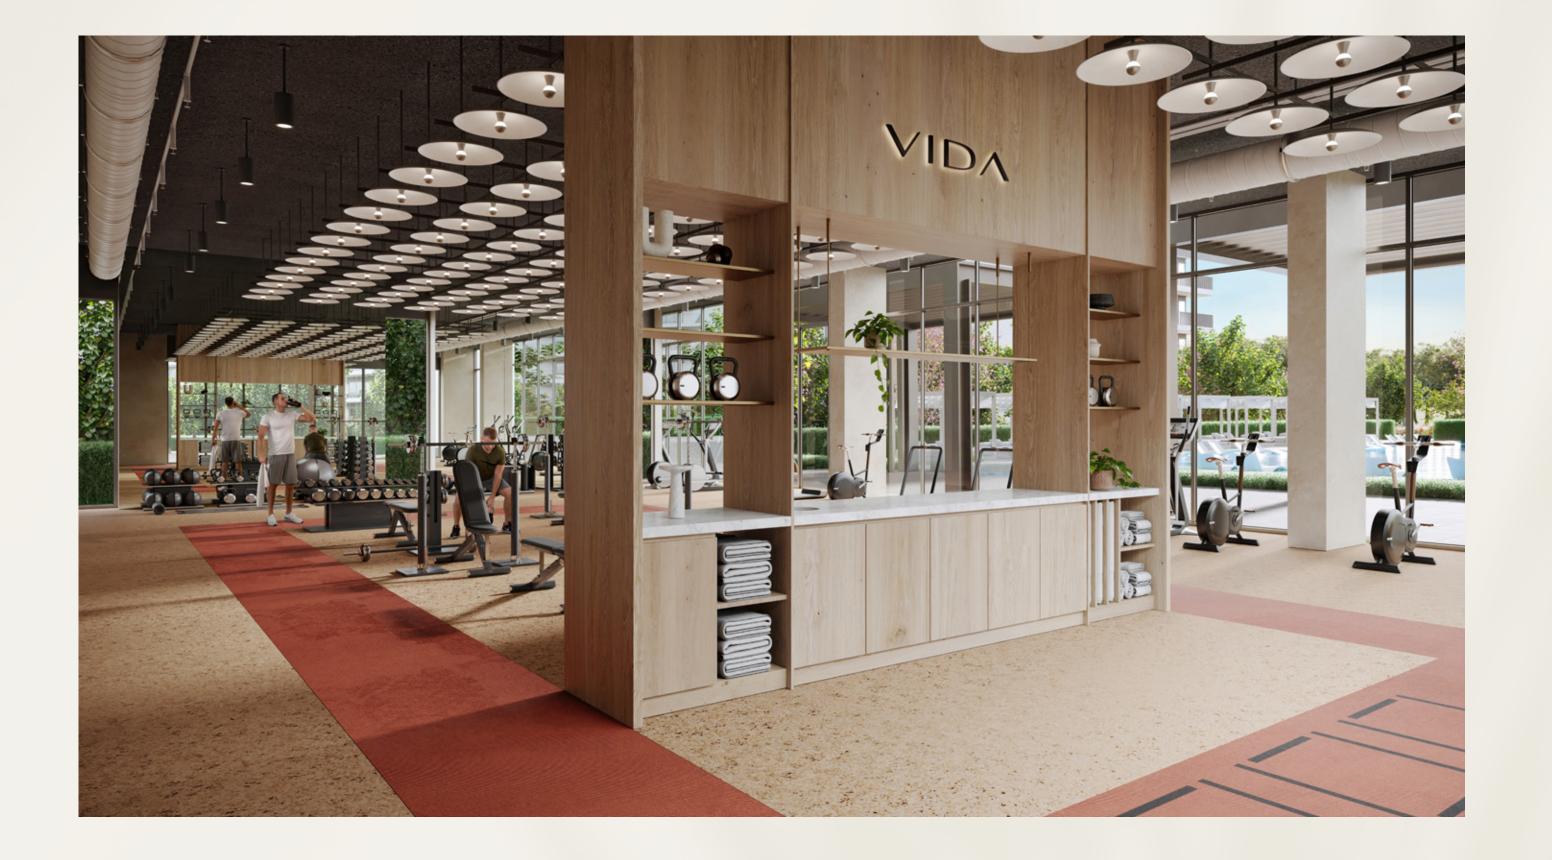

This room also includes a well-equipped gym, providing a convenient and comfortable environment for residents to stay active and fit. It a place where convenience, entertainment, and fitness coexist, giving residents endless opportunities to engage, relax, and rejuvenate.

### FITNESS, FUN AND LEISURE

Park Lane's podium level offers a range of amenities perfect for relaxation, exercise, and socialising with neighbours.

The property features a well-equipped gym suitable for both indoor and outdoor workouts. Residents can unwind in the pools, while children can freely explore the play area that sparks their creativity. The BBQ area and common areas are ideal for hosting get-togethers with loved ones or having a meal outdoors.