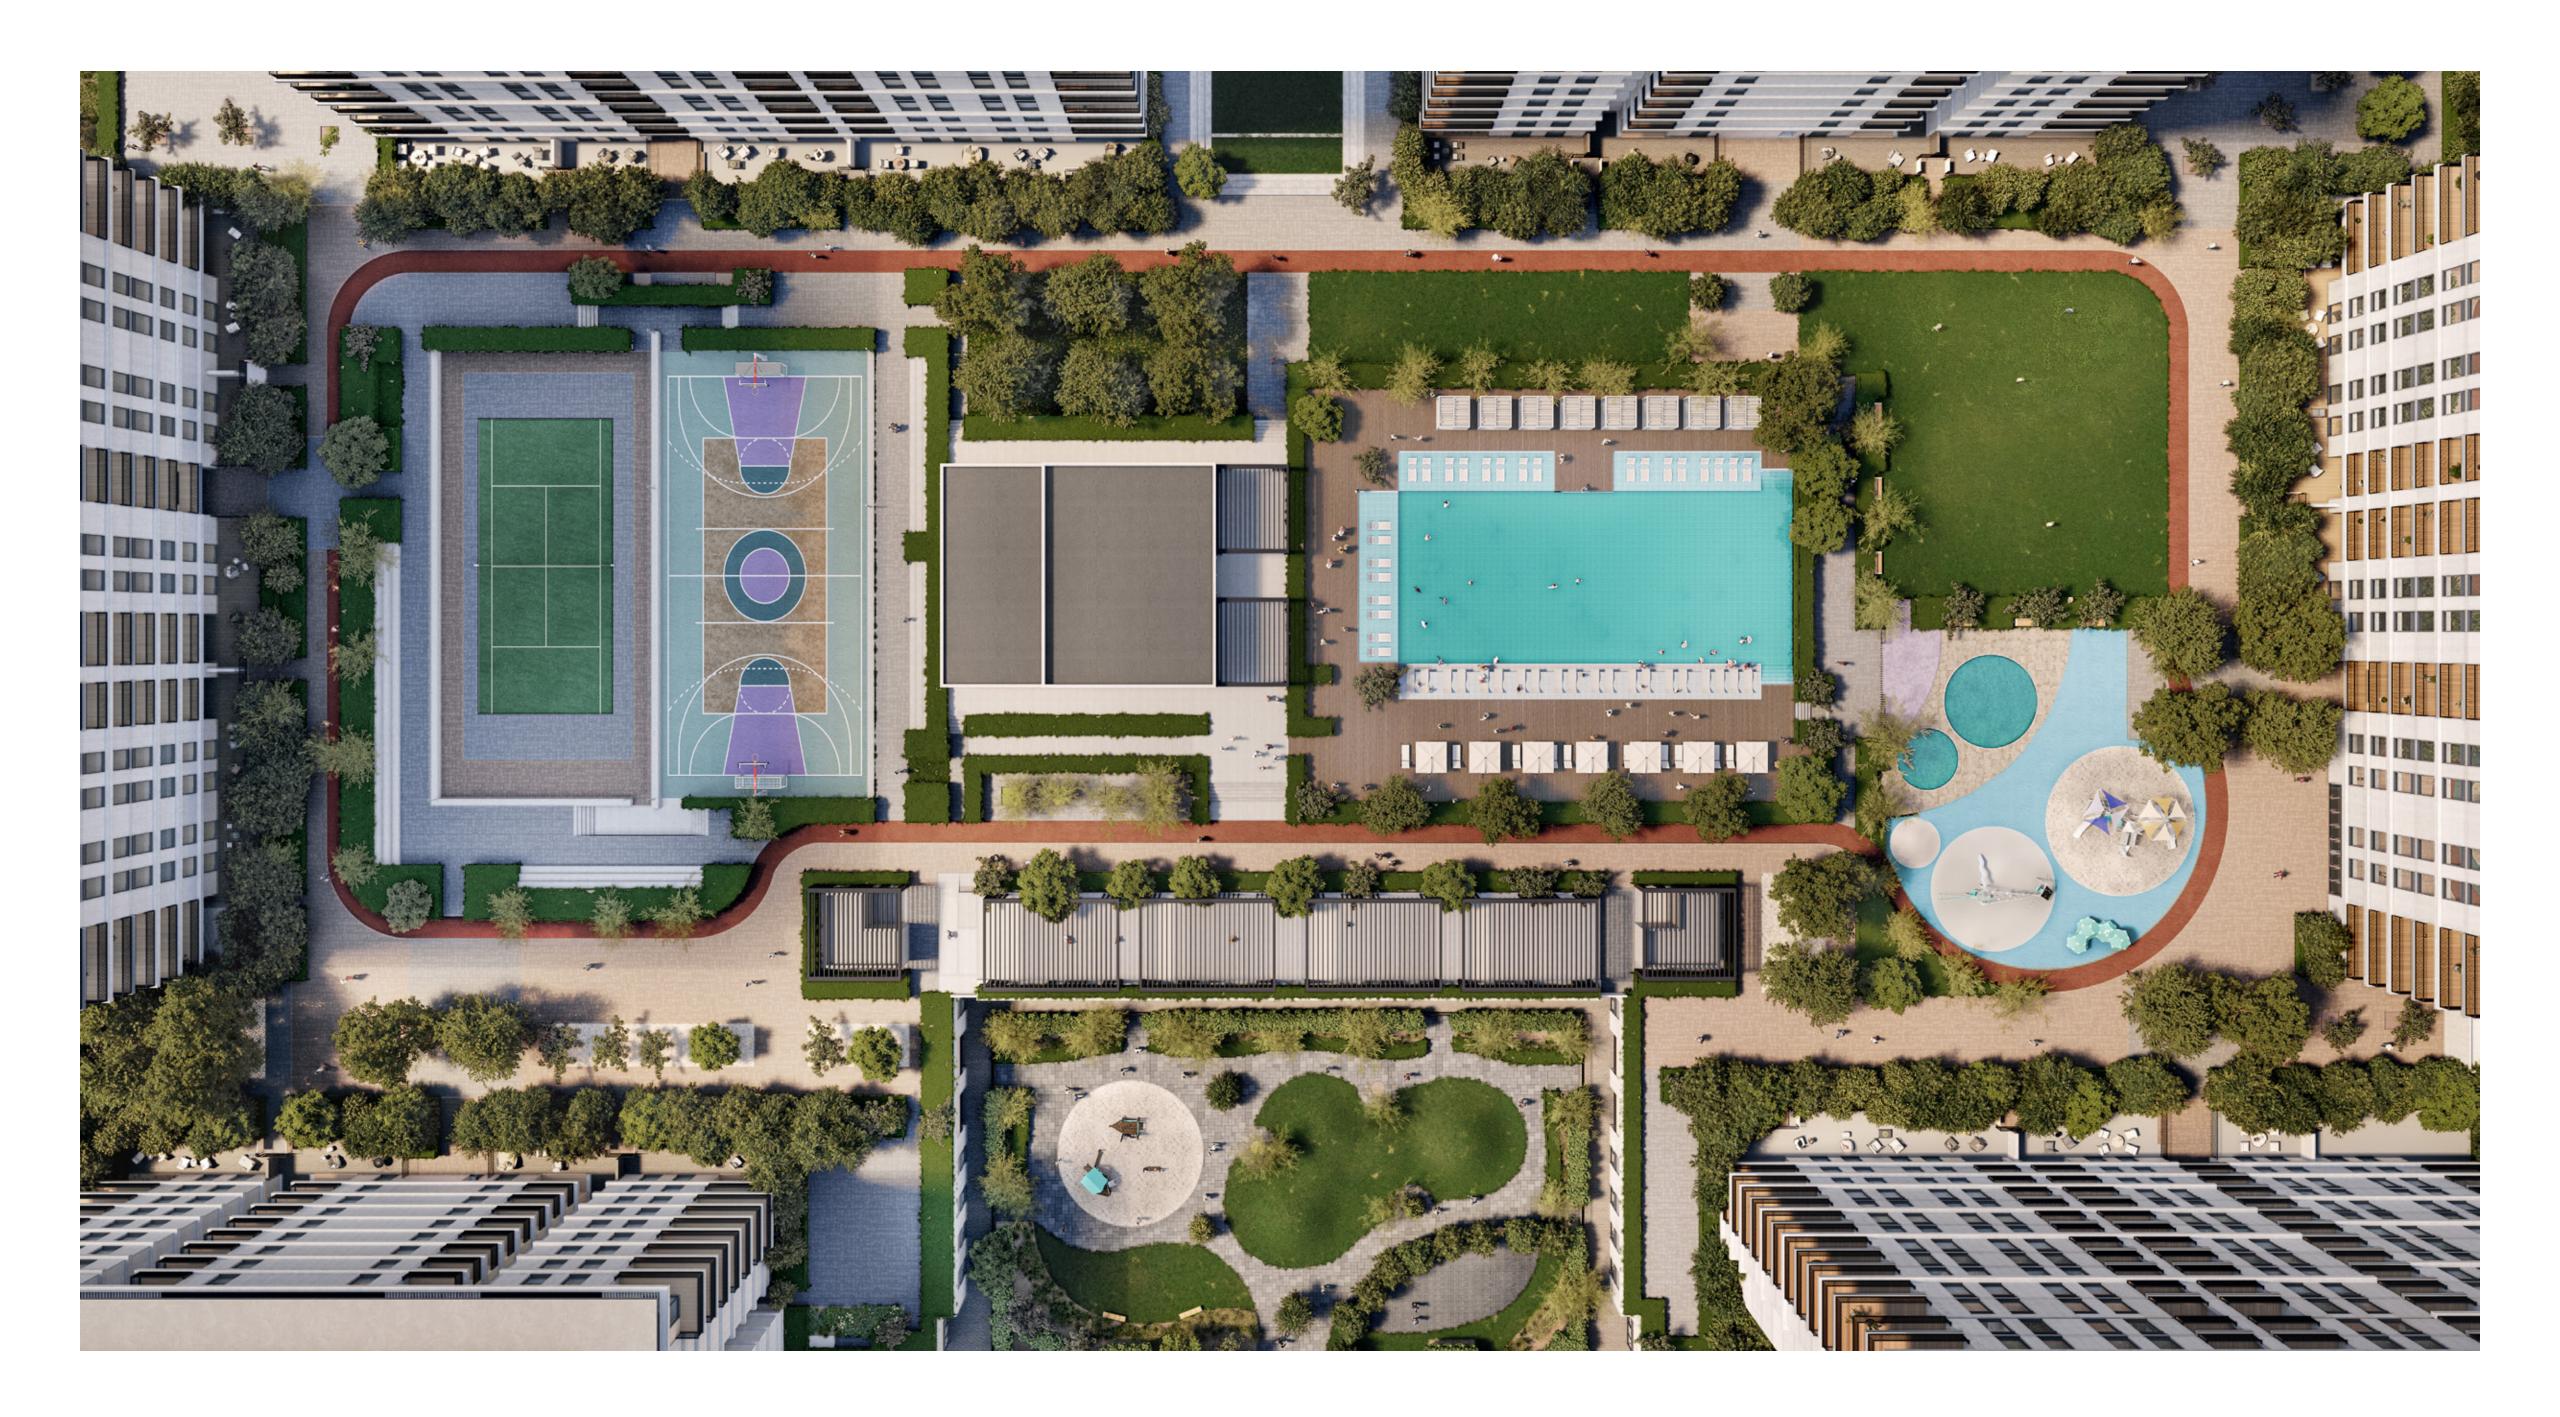

### FITNESS, FUN AND LEISURE

Park Lane's podium level offers a range of amenities perfect for relaxation, exercise, and socialising with neighbours.

The property features a well-equipped gym suitable for both indoor and outdoor workouts. Residents can unwind in the pools, while children can freely explore the play area that sparks their creativity. The BBQ area and common areas are ideal for hosting get-togethers with loved ones or having a meal outdoors.

Infinity Pool & Pool Deck

Children's Play Area

Fitness Centre

Indoor Multipurpose Room

Landscaped Podium Deck