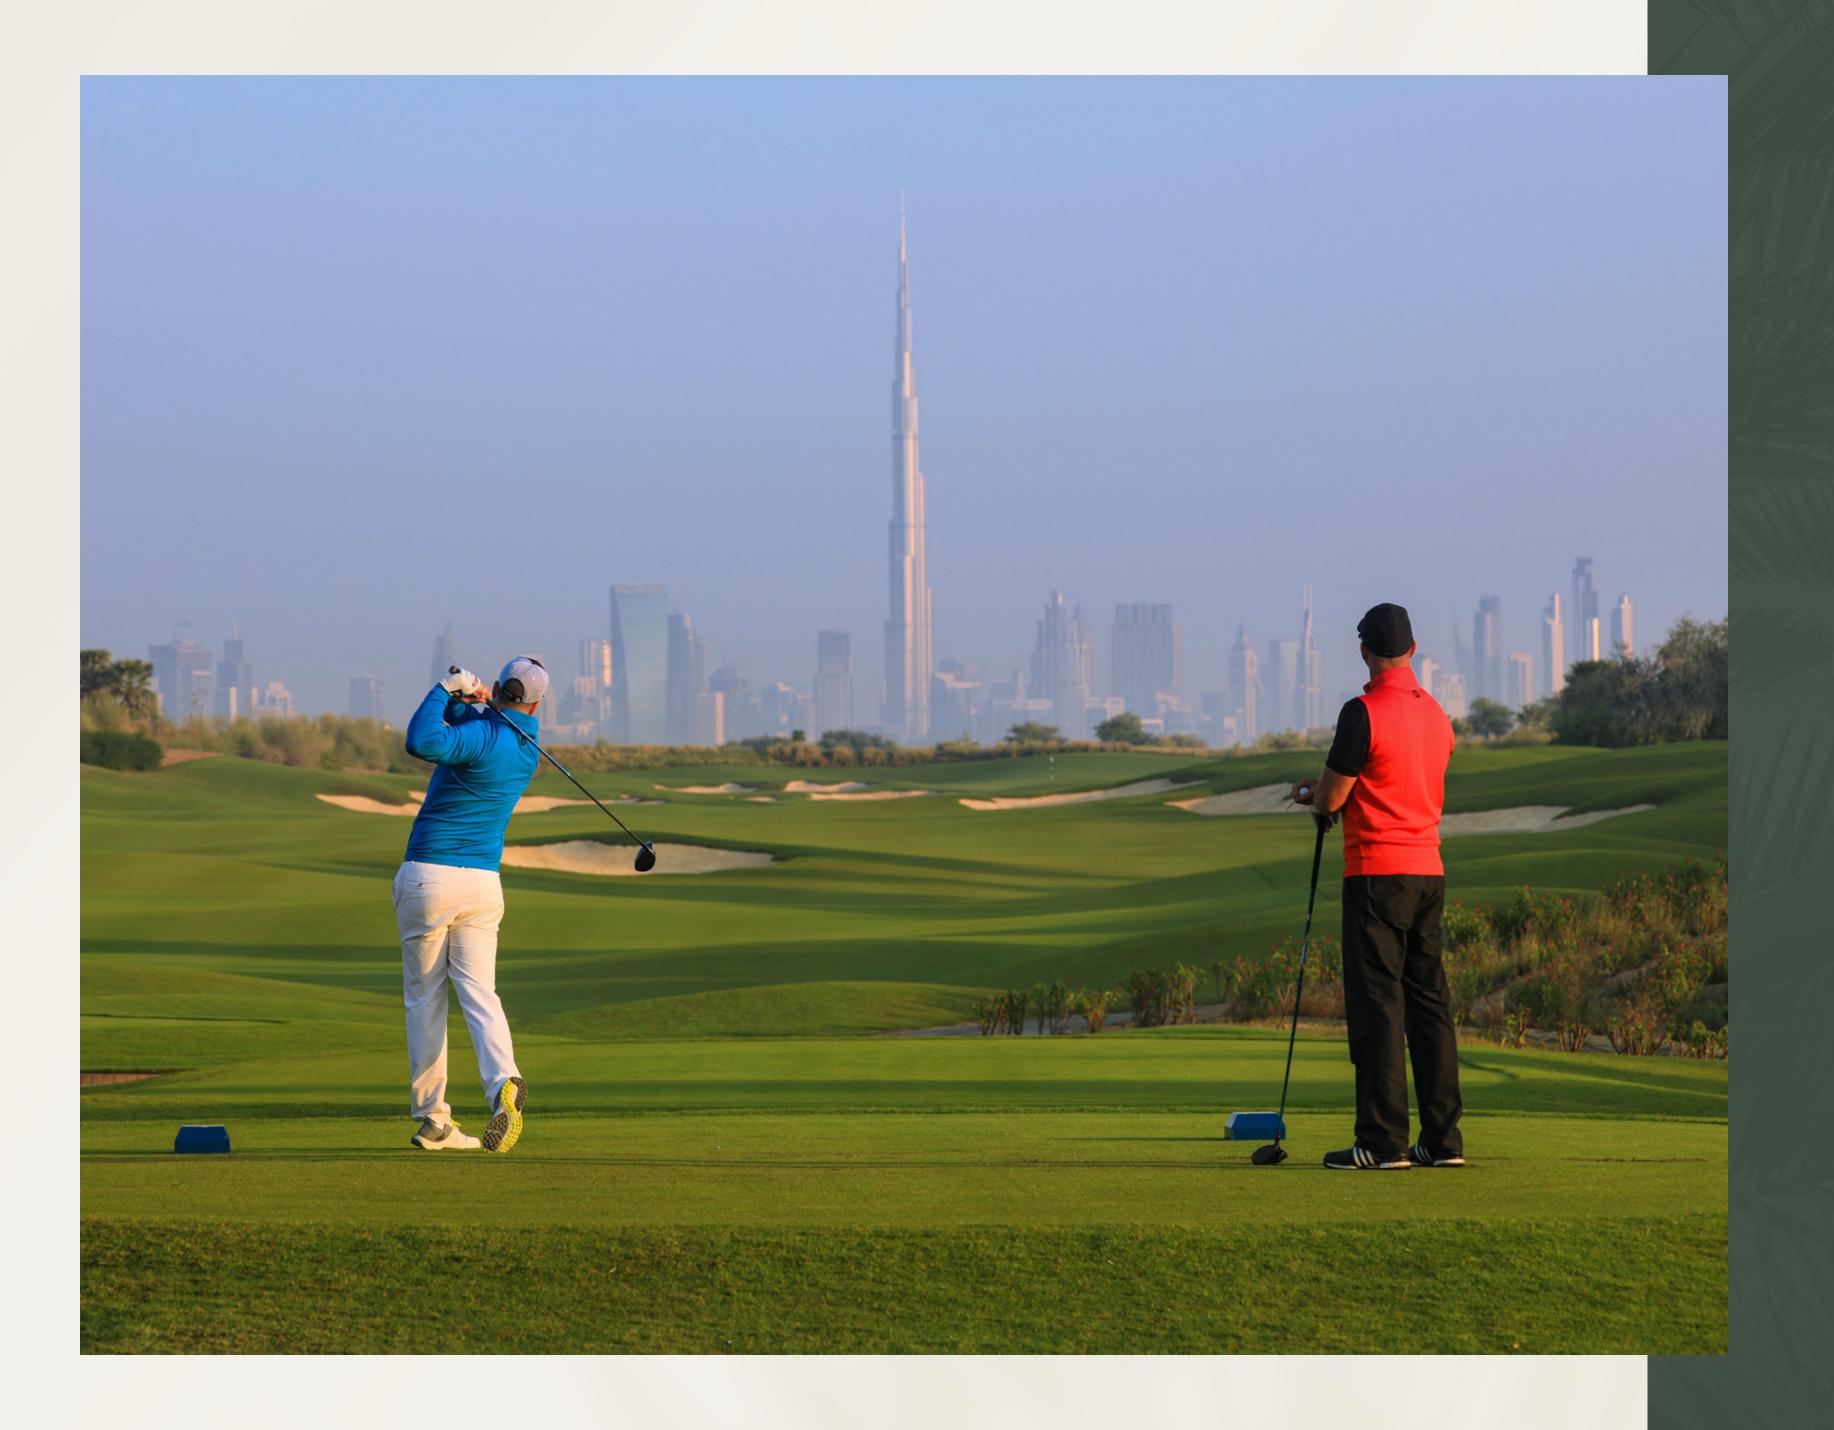

### DUBAI HILLS GOLF CLUB

Dubai Hills Golf Club encompasses 1.2 million sqm of meticulously manicured fairways, set against the backdrop of Burj Khalifa and Downtown Dubai, with a glorious outward nine.

- Driving Range
- Putting Green
- Spacious Floodlit Practice Facility
- Golf Academy
  - Gym, Pool & Other Amenities
- A Host of Dining Options