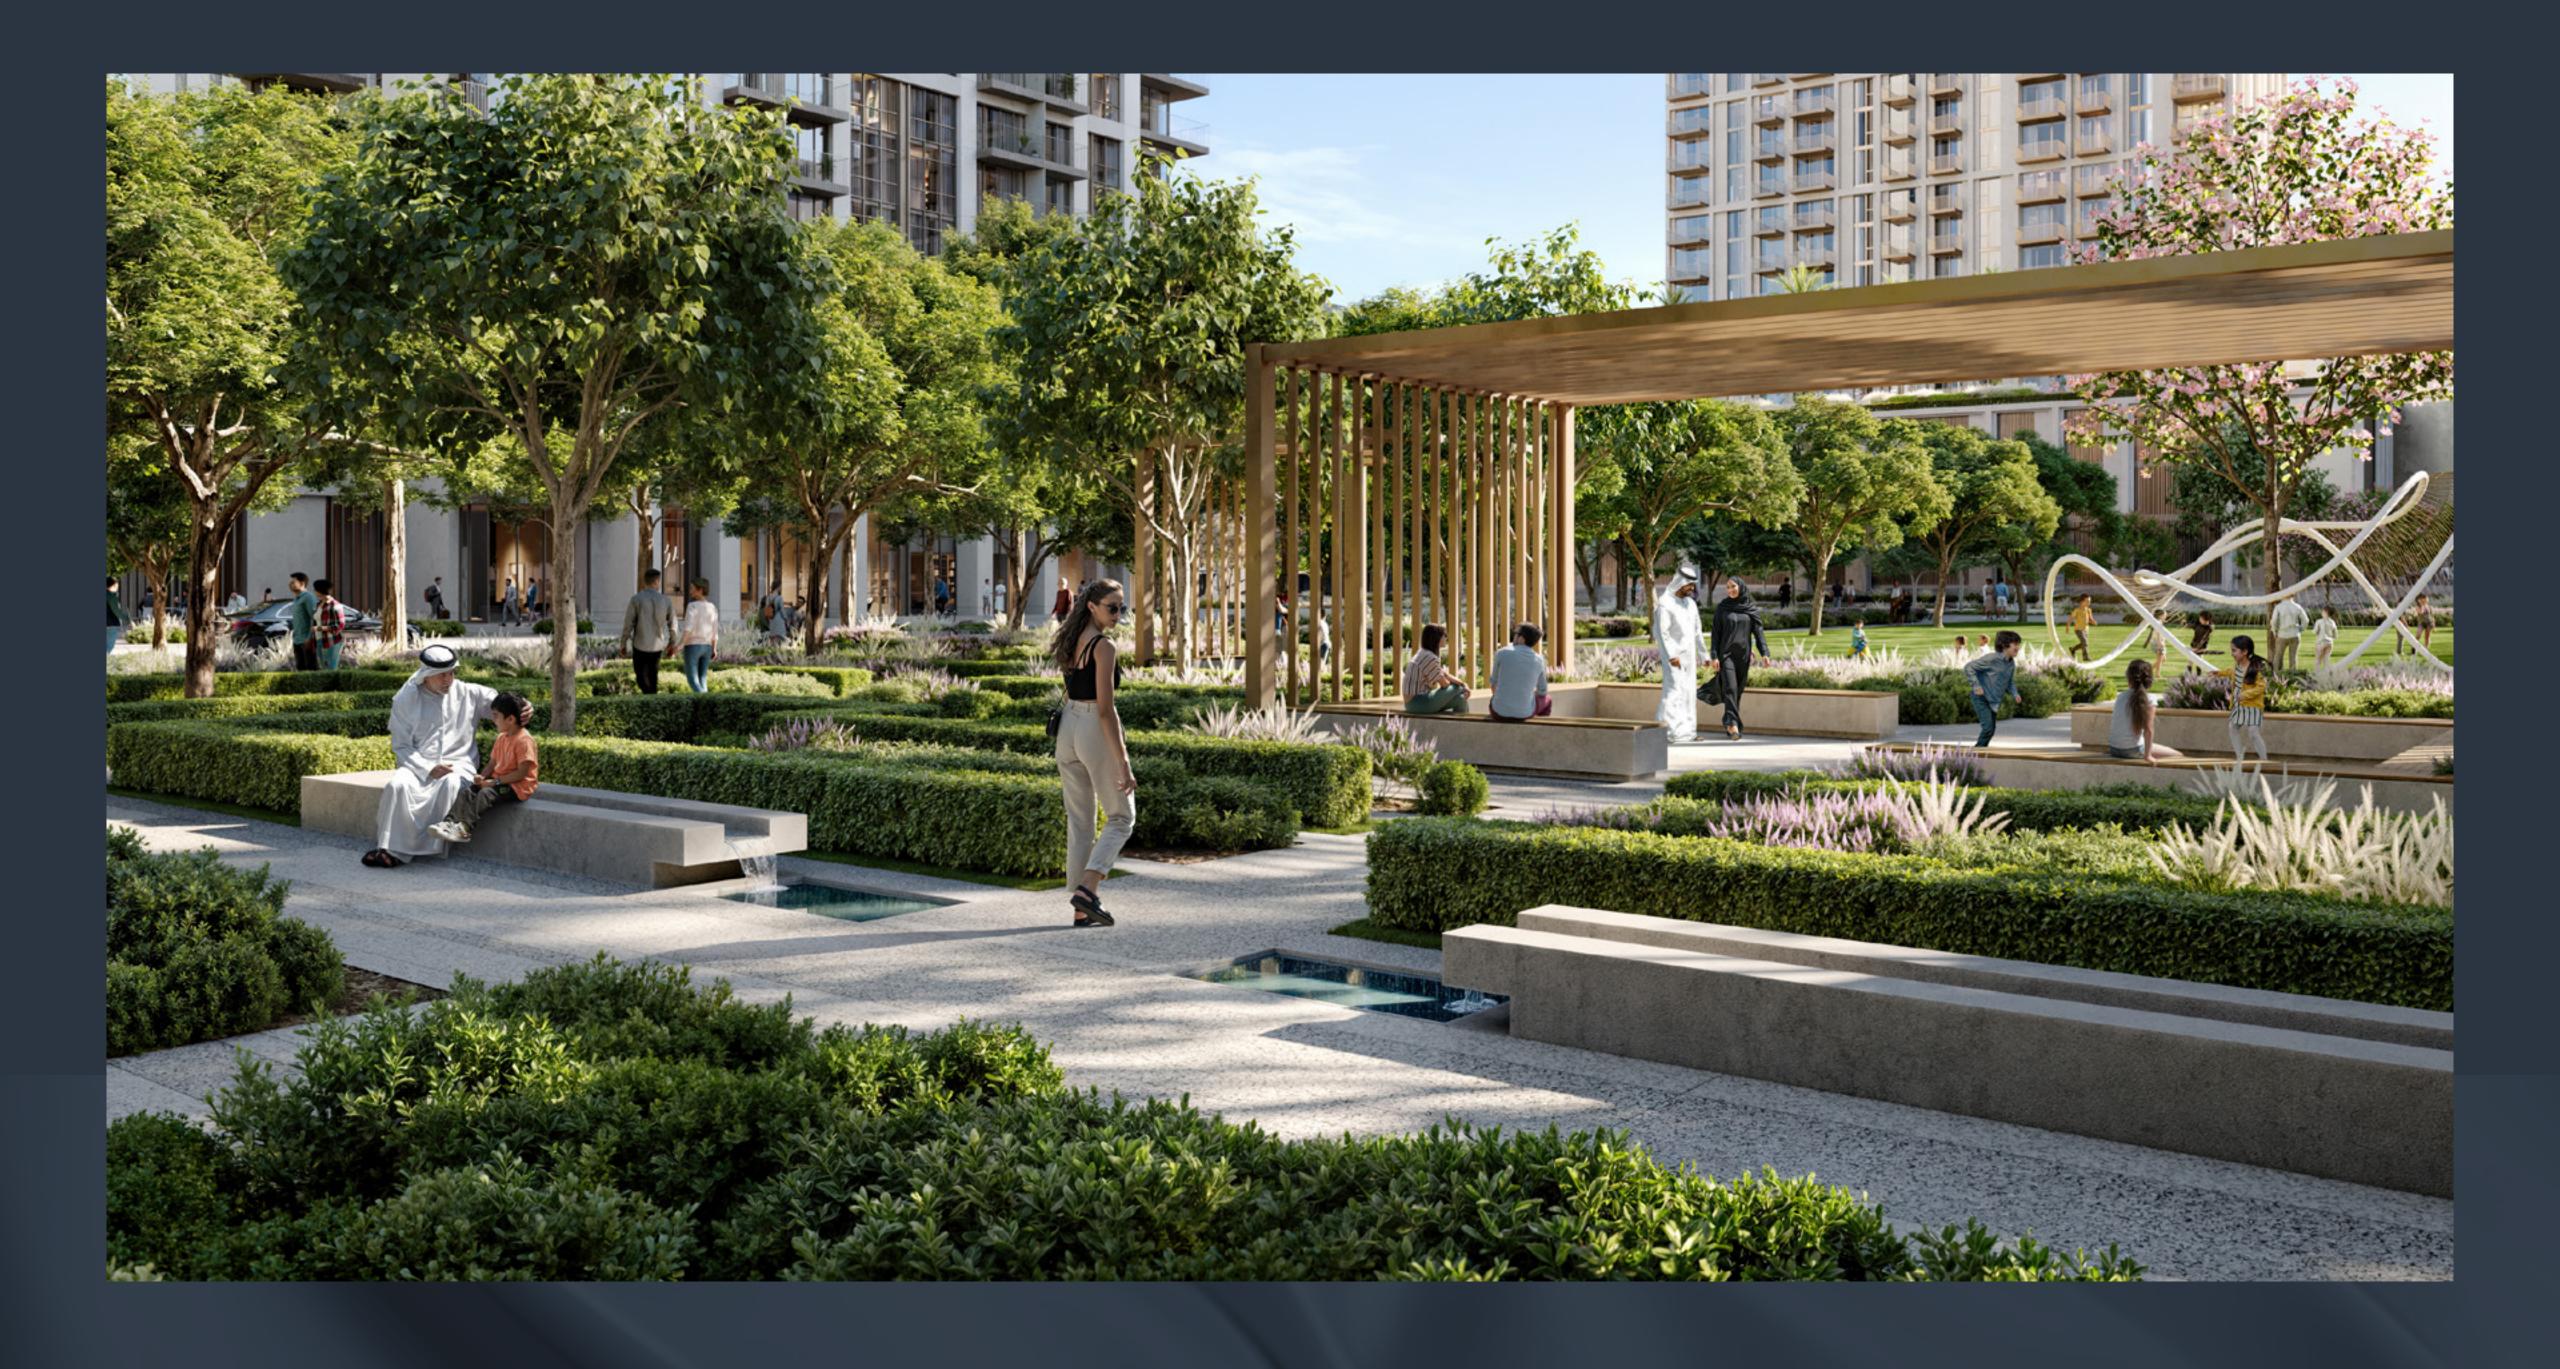

#### Central Park

The heart of island living, Dubai Creek Harbour's Central Park offers residents a tranquil refuge to unwind, first-class amenities to enjoy, and wide-open spaces to discover. With a total area of six football fields, Dubai's Central Park is one of the largest parks in the emirate and offers a variety of activities for the whole family.

Kids' Play Area

Skating Areas

Lawn
Amphitheatre

Fitness Plaza