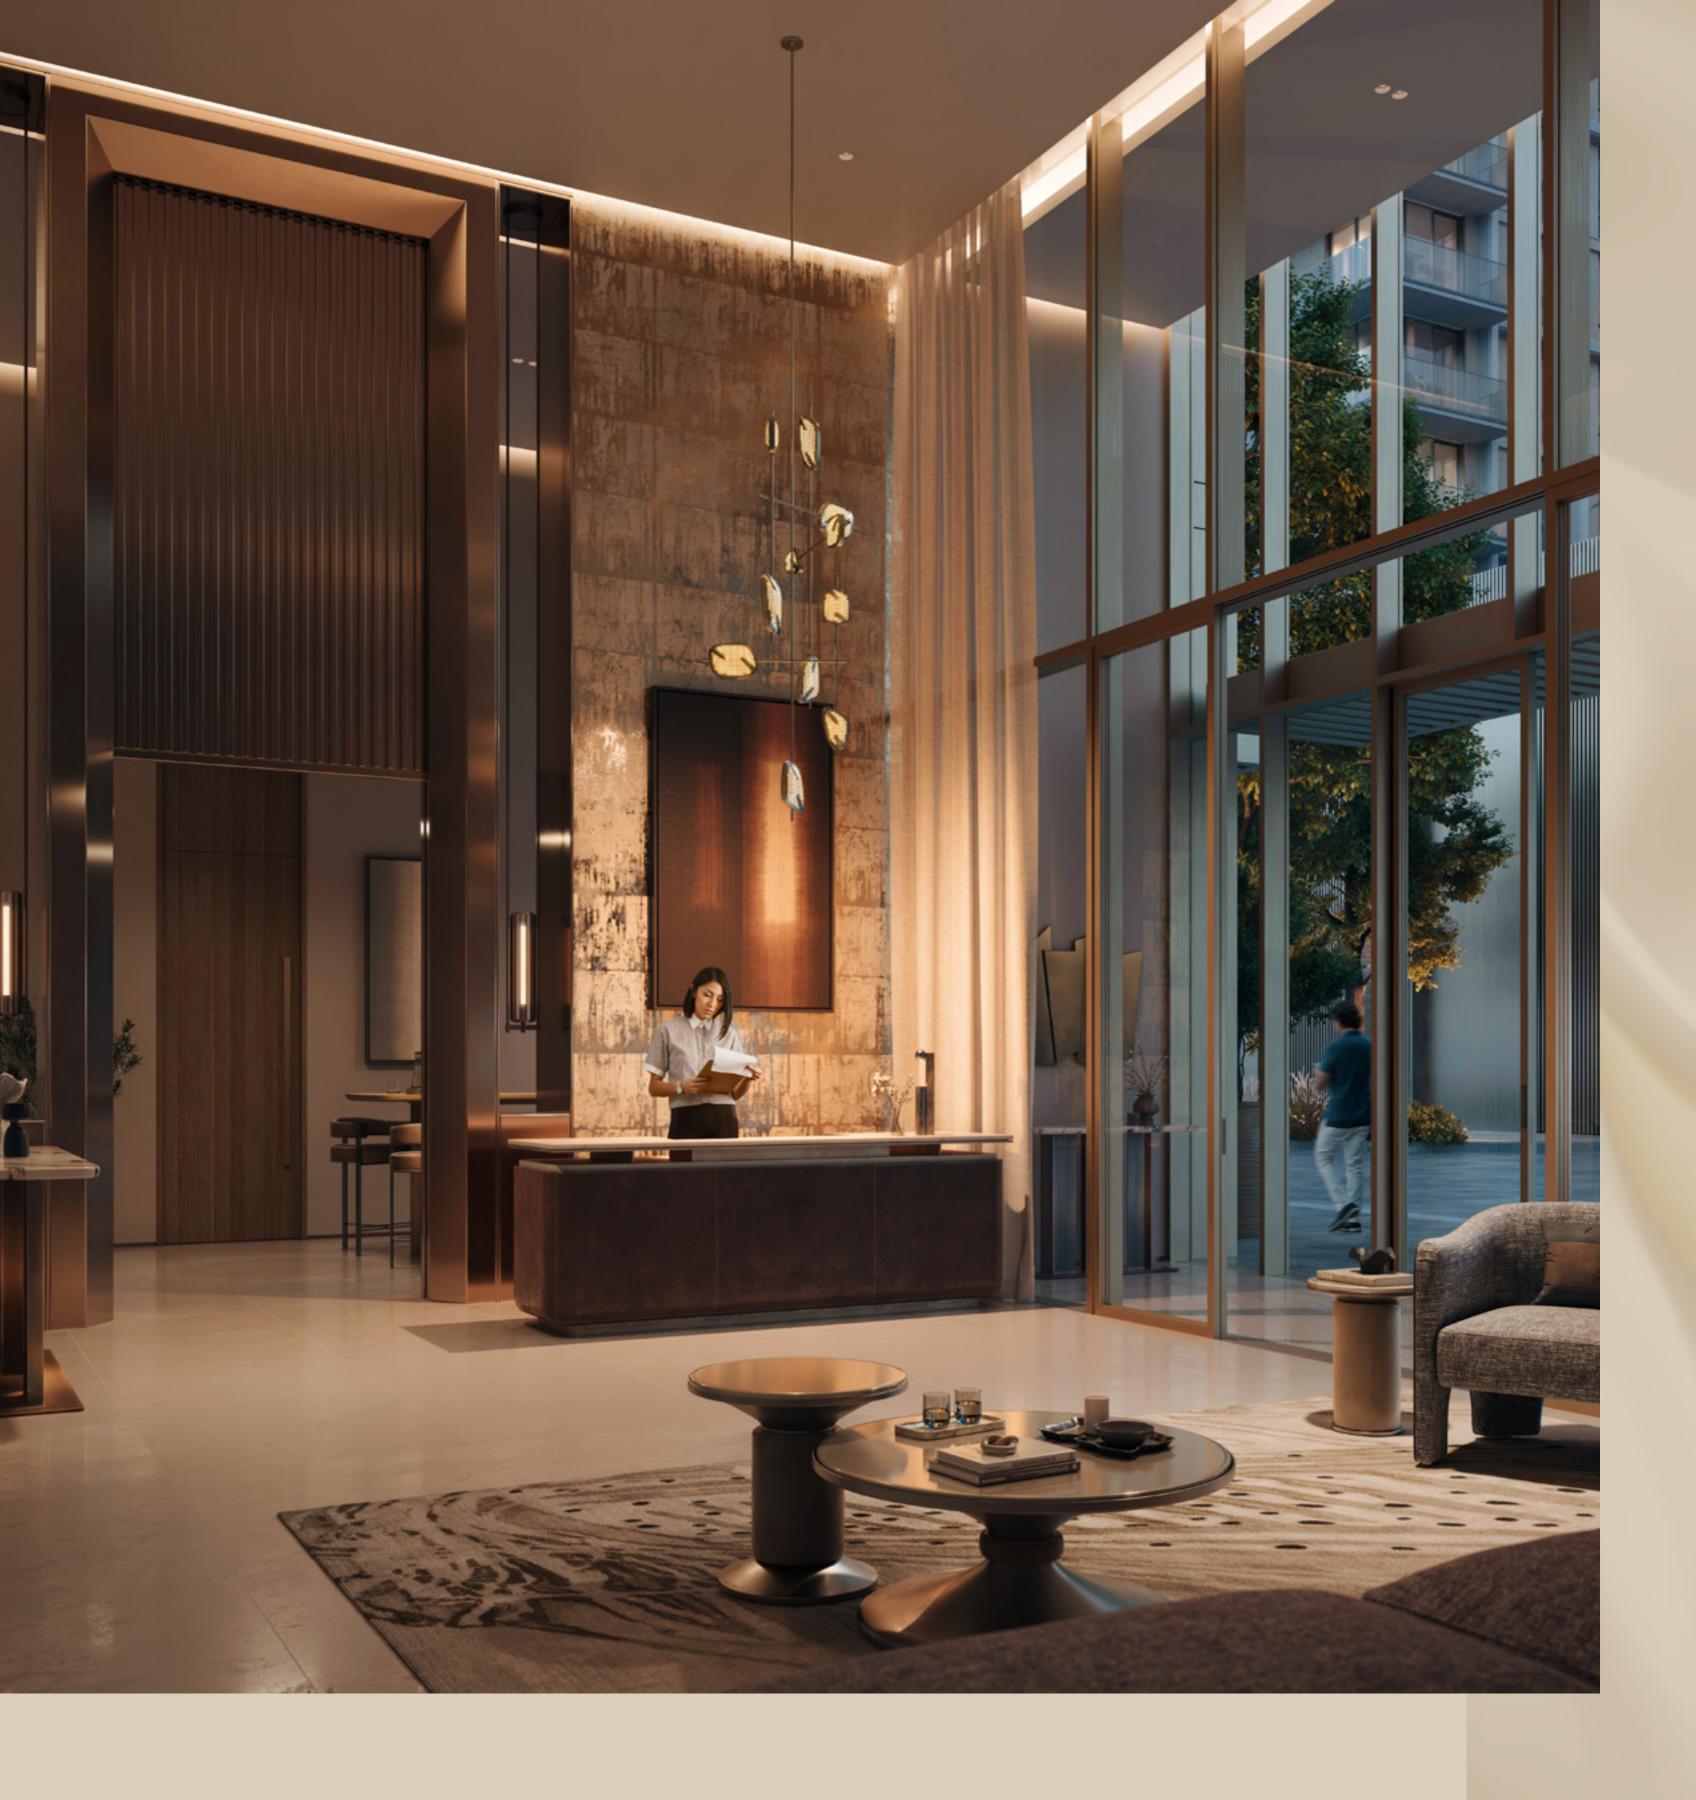

#### Meticulous Details

Inside ARLO, the interiors reflect an inspired vision of industrial elegance captured through minimalist aesthetics, balanced by luxurious natural materials. Each unit is fitted with sophisticated fixtures and finishes — from the kitchens to the bedrooms and bathrooms.

The high ceilings in communal areas enhance the sense of openness, creating welcoming spaces that are both functional and aesthetically pleasing.