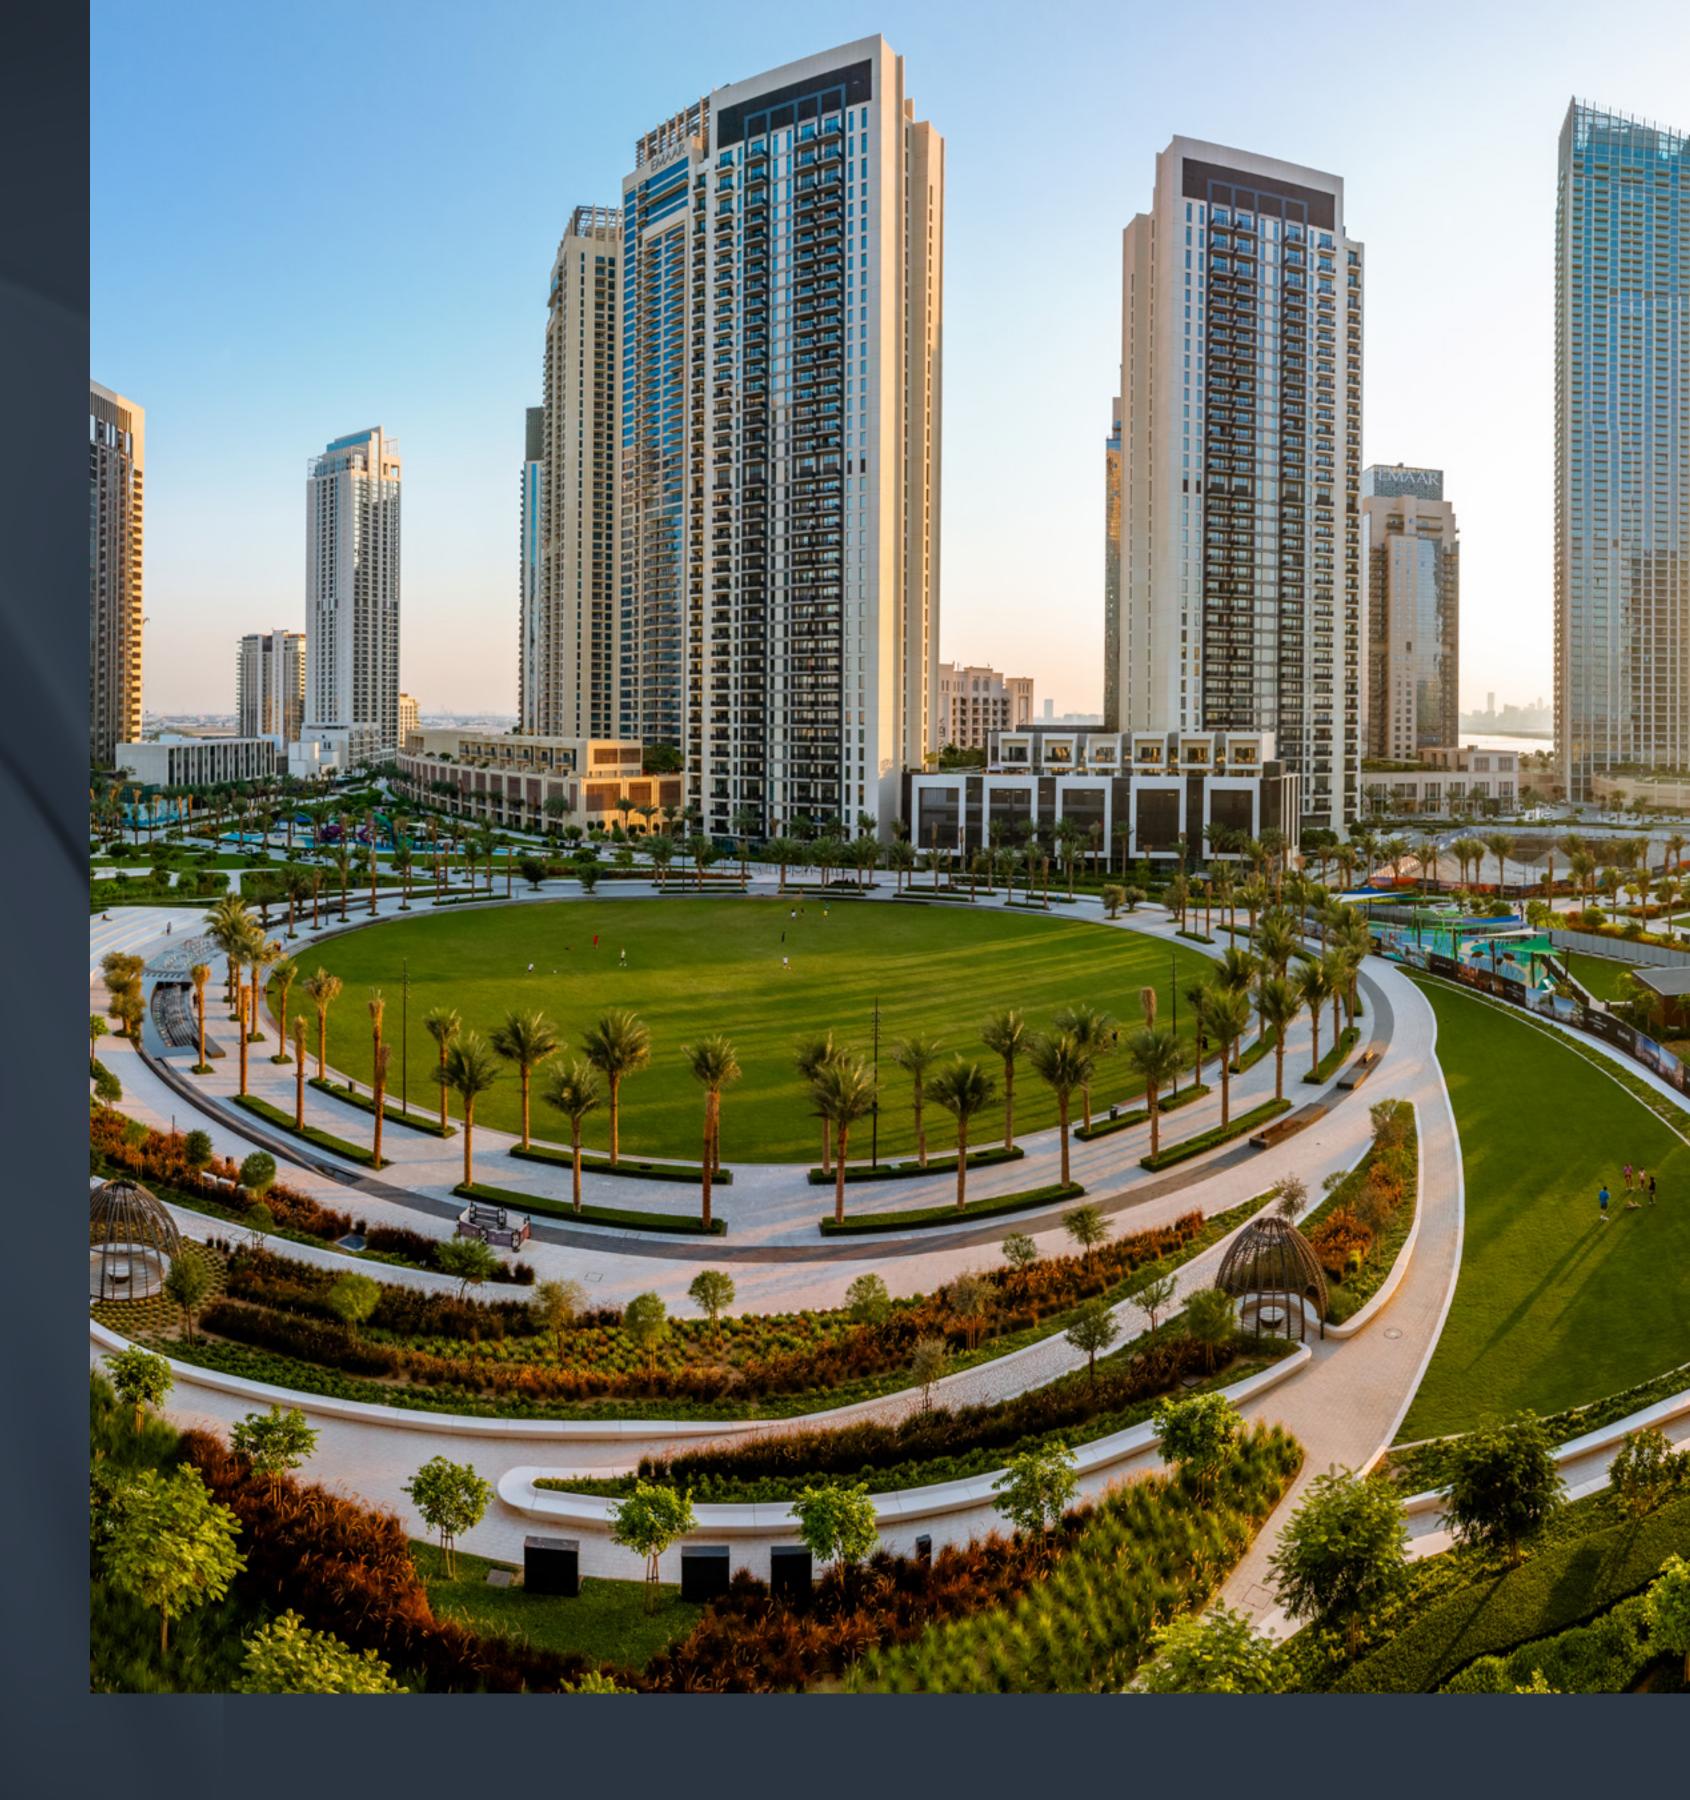

#### Central Park

The heart of island living, Dubai Creek Harbour's Central Park offers residents a tranquil refuge to unwind, first-class amenities to enjoy, and wide-open spaces to discover. With a total area of six football fields, Dubai's Central Park is one of the largest parks in the emirate and offers a variety of activities for the whole family.

Kids' Play Area

Skating Areas

Lawn
Amphitheatre

Fitness Plaza