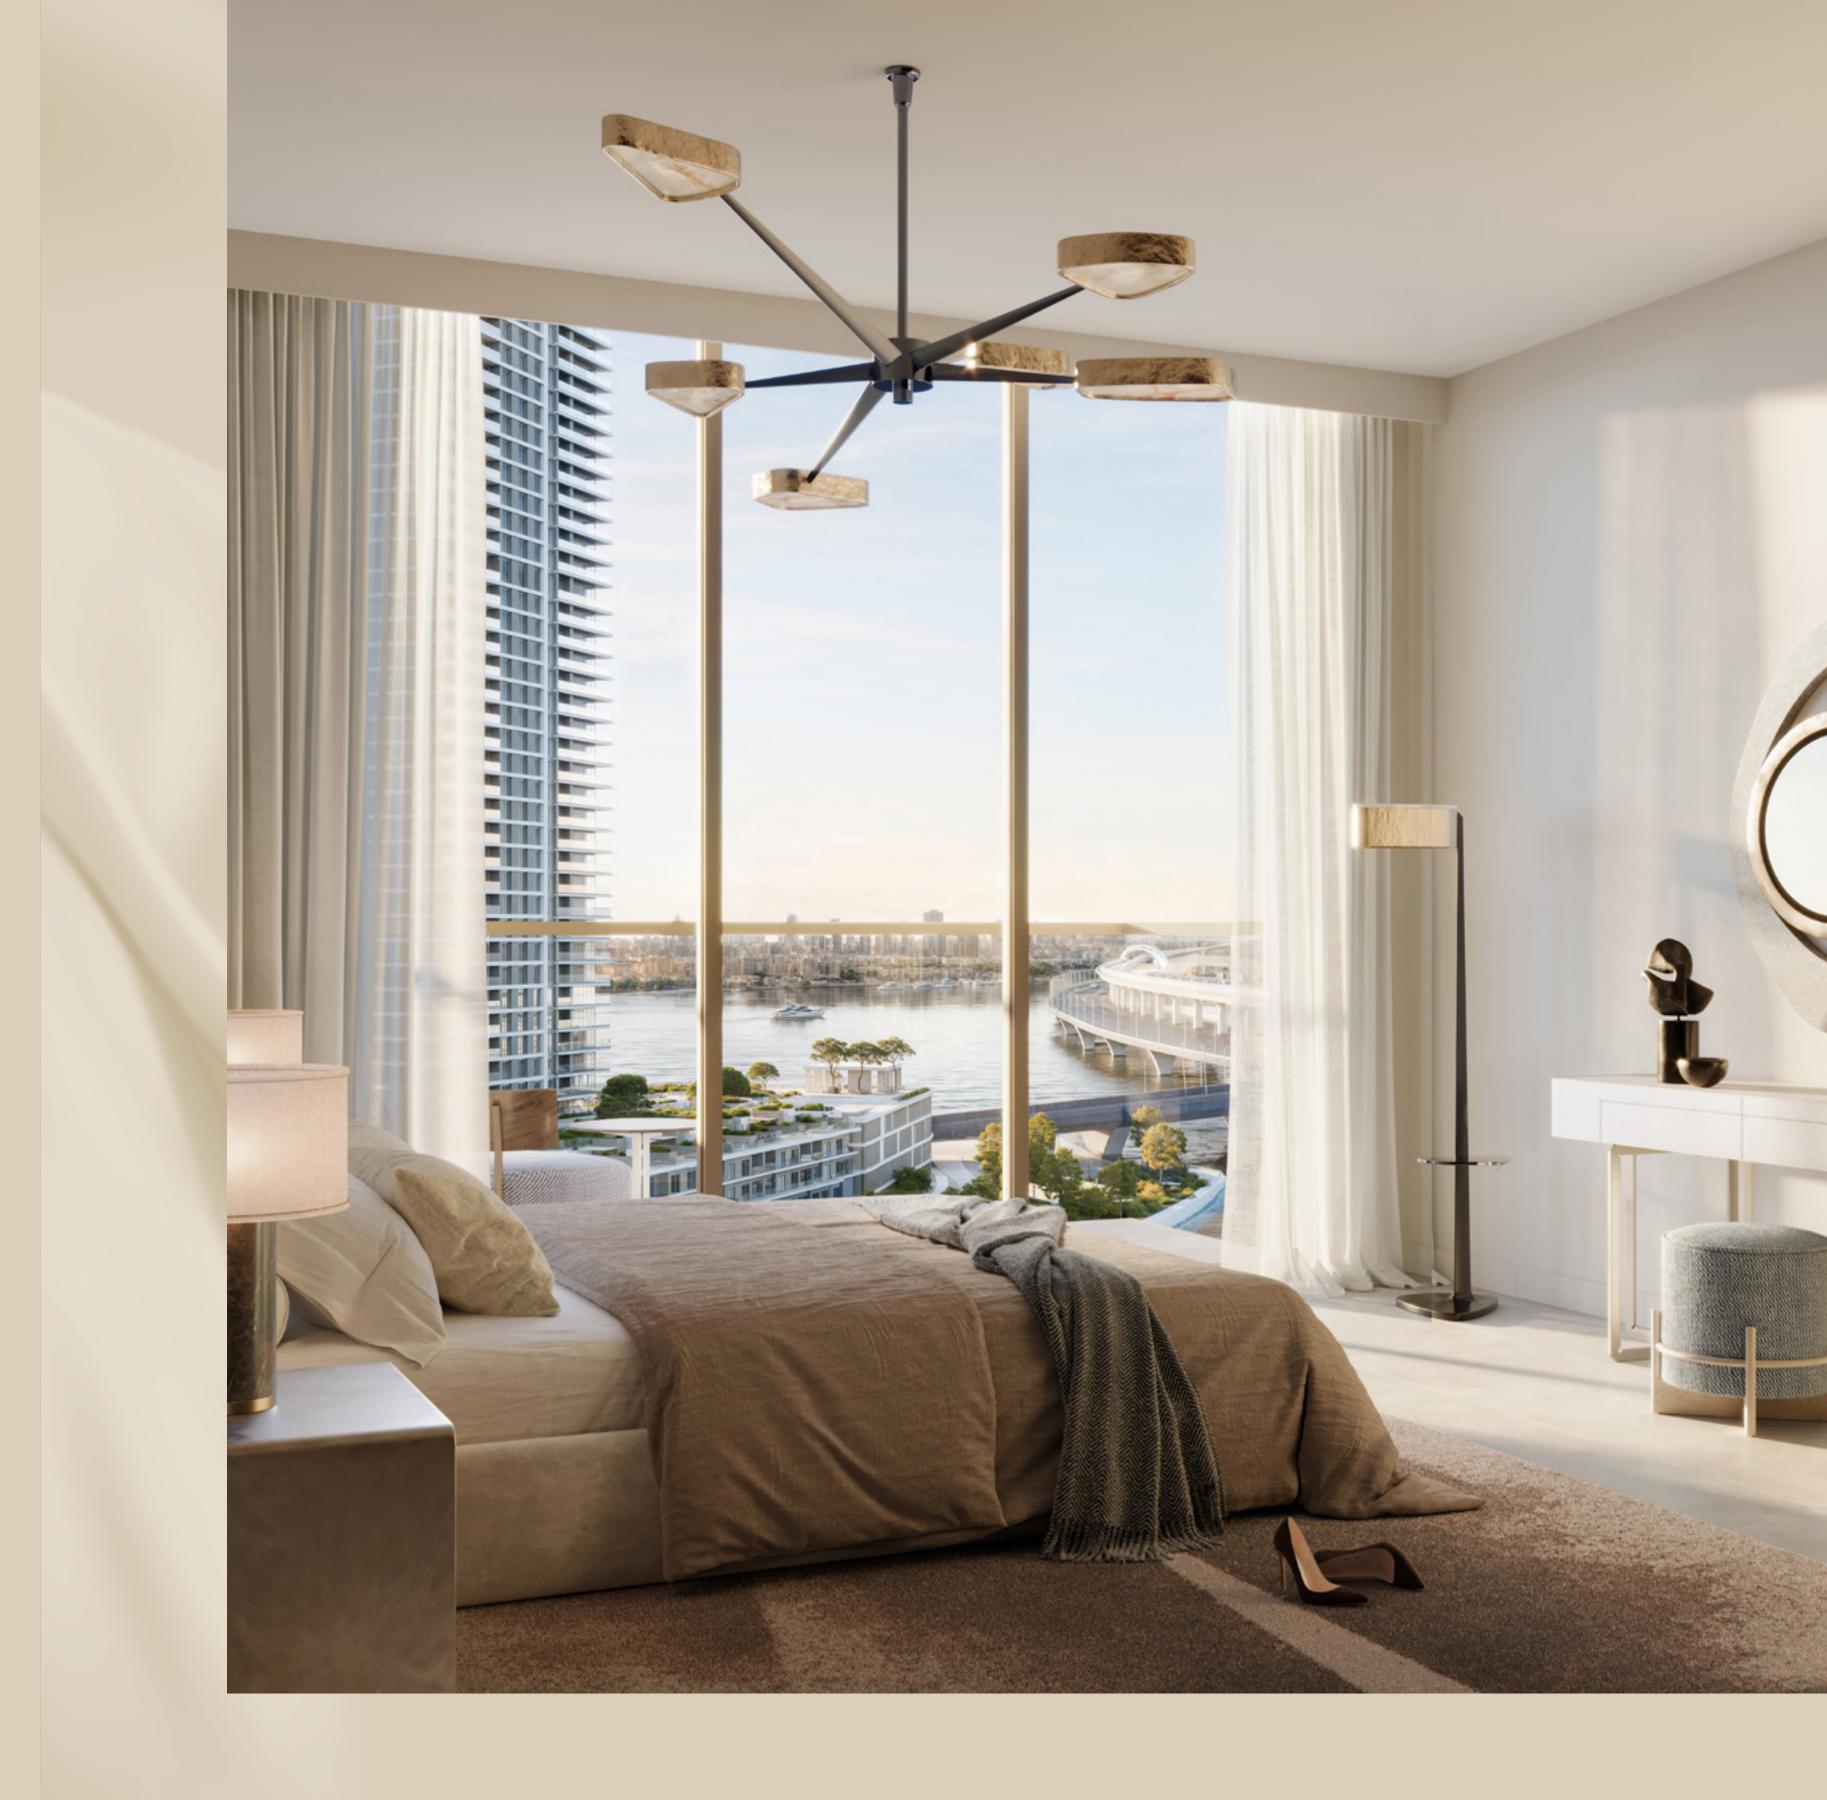

#### Meticulous Details

Inside ARLO, the interiors reflect an inspired vision of industrial elegance captured through minimalist aesthetics, balanced by luxurious natural materials. Each unit is fitted with sophisticated fixtures and finishes — from the kitchens to the bedrooms and bathrooms.

The high ceilings in communal areas enhance the sense of openness, creating welcoming spaces that are both functional and aesthetically pleasing.