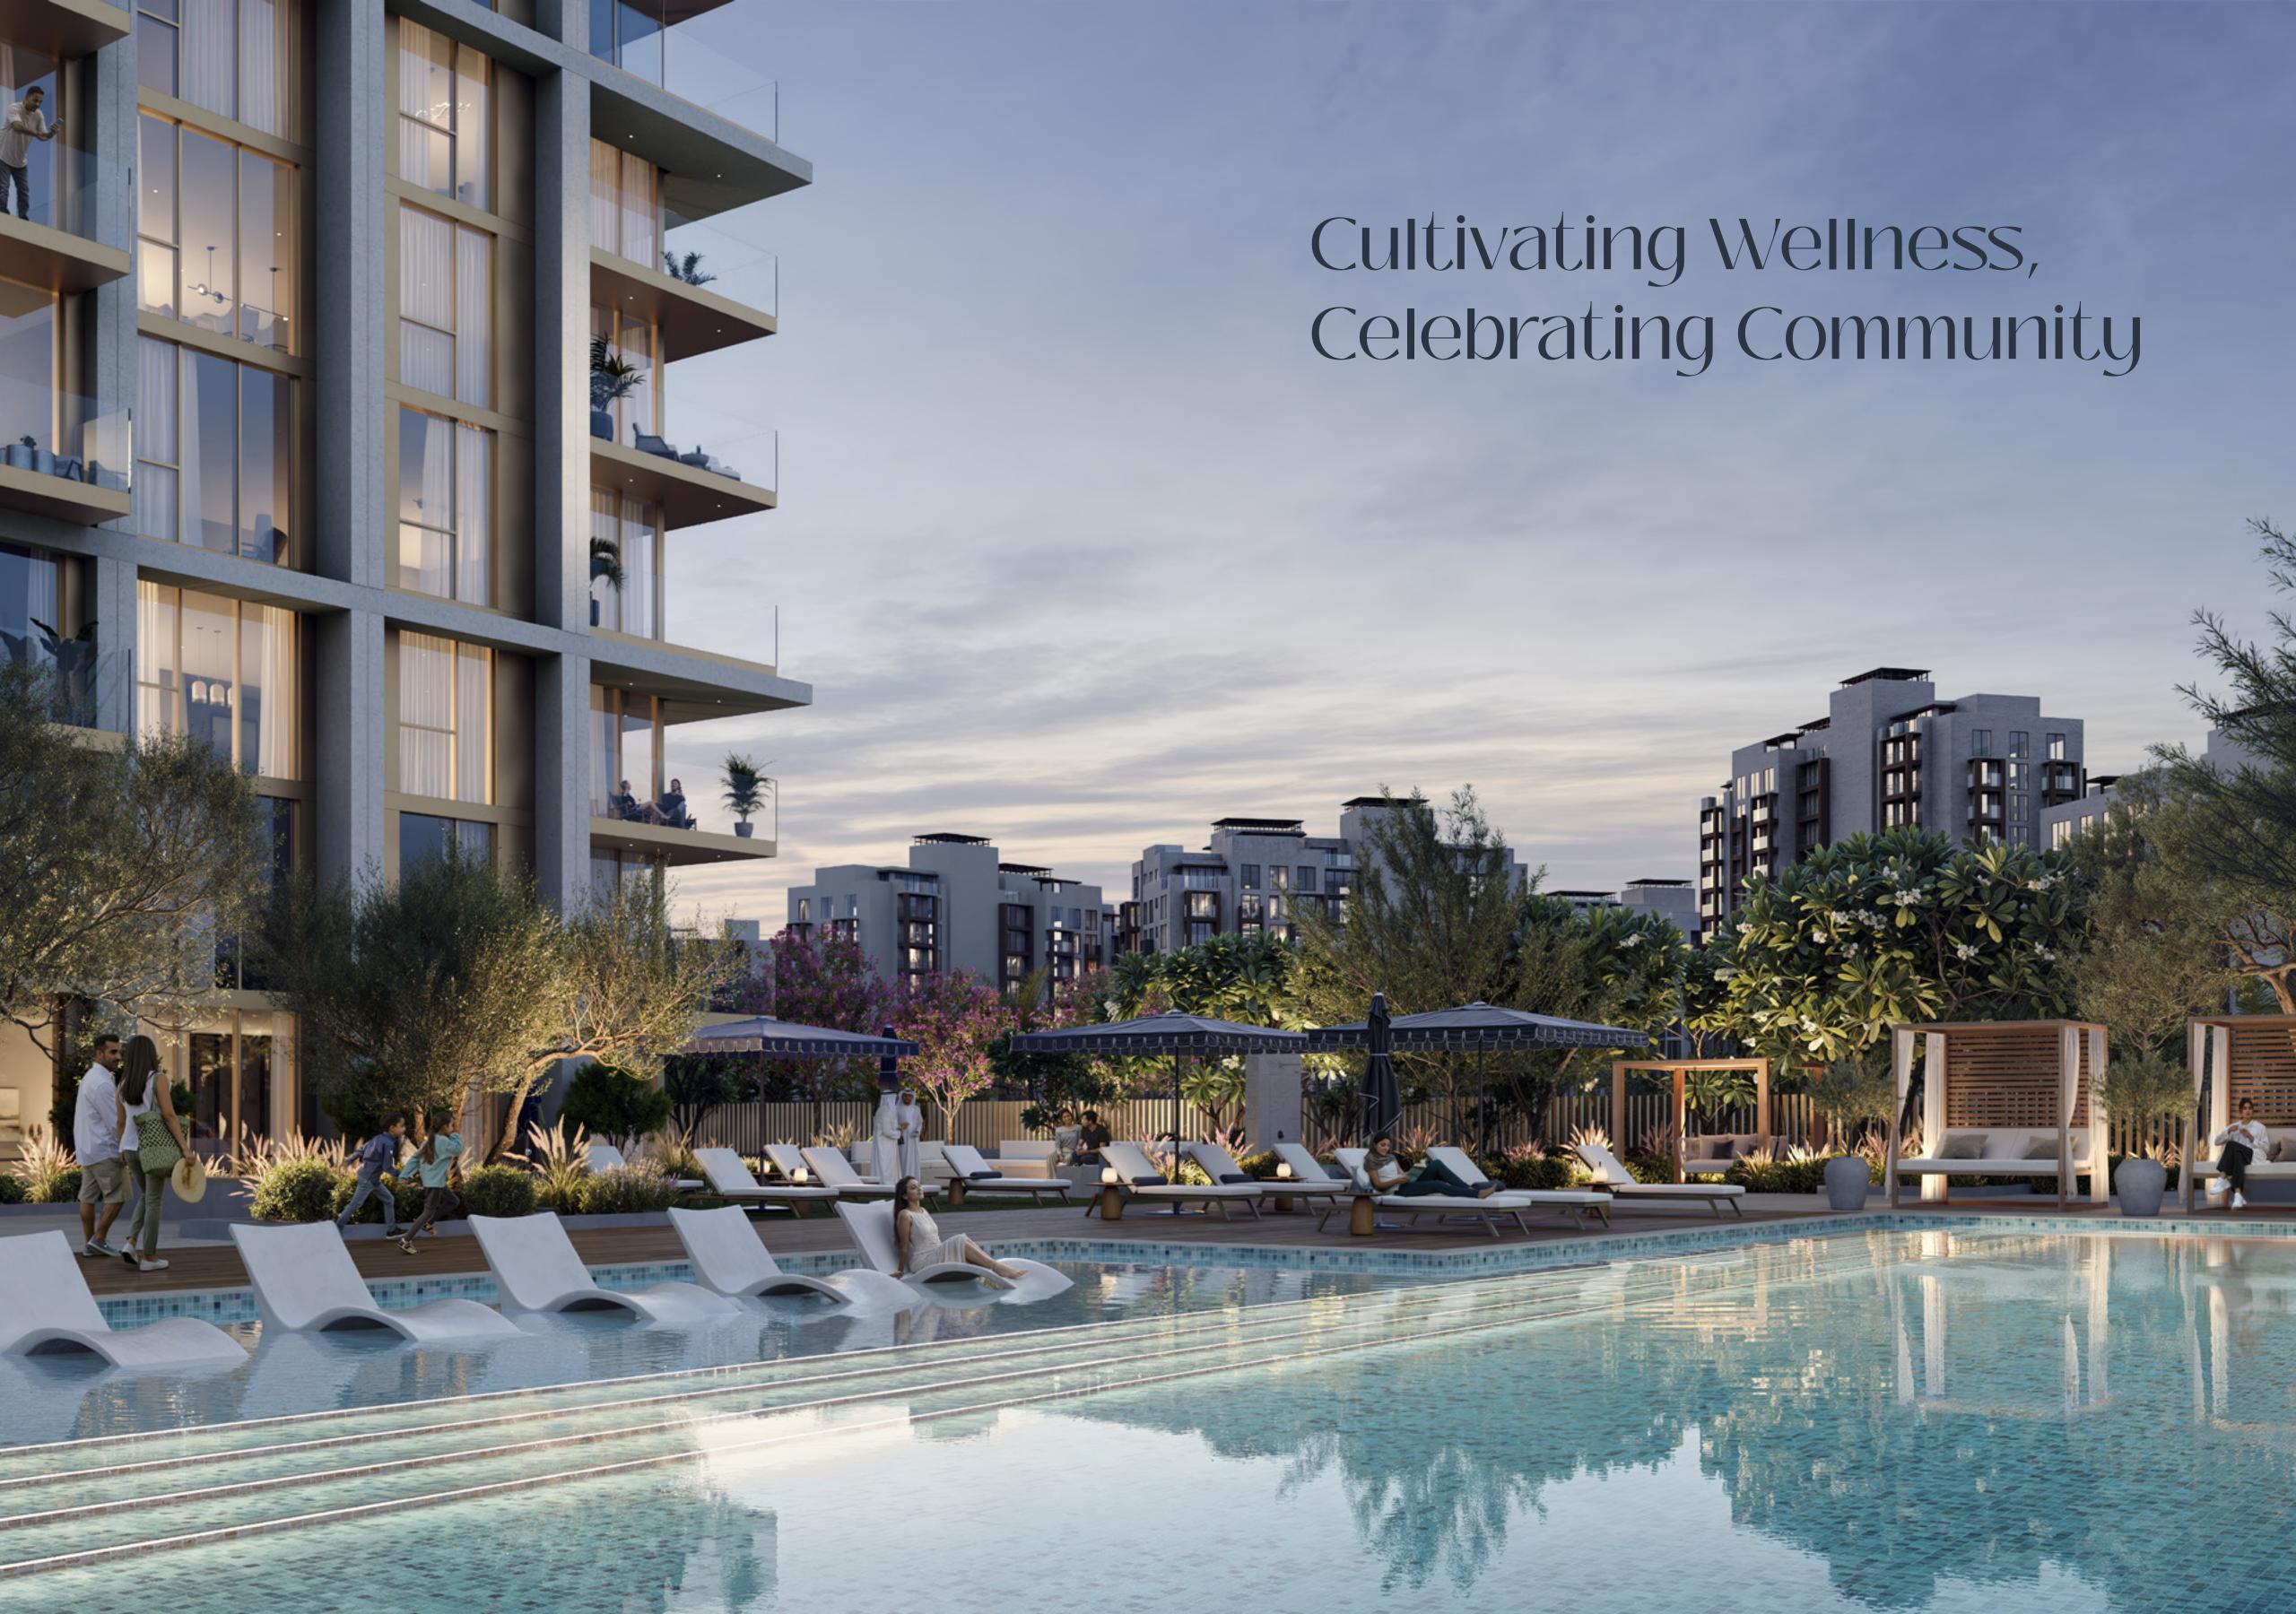

## Catering to Body & Soul

ARLO is equipped with thoughtful amenities that cater to both the body and the soul. The residence features a yoga zone, a multipurpose room, and dedicated areas for reflection and meditation. The fitness centre and pool area are designed to integrate leisure with stunning views, ensuring every activity is imbued with an air of grace.

Multipurpose Room

Fitness Studio