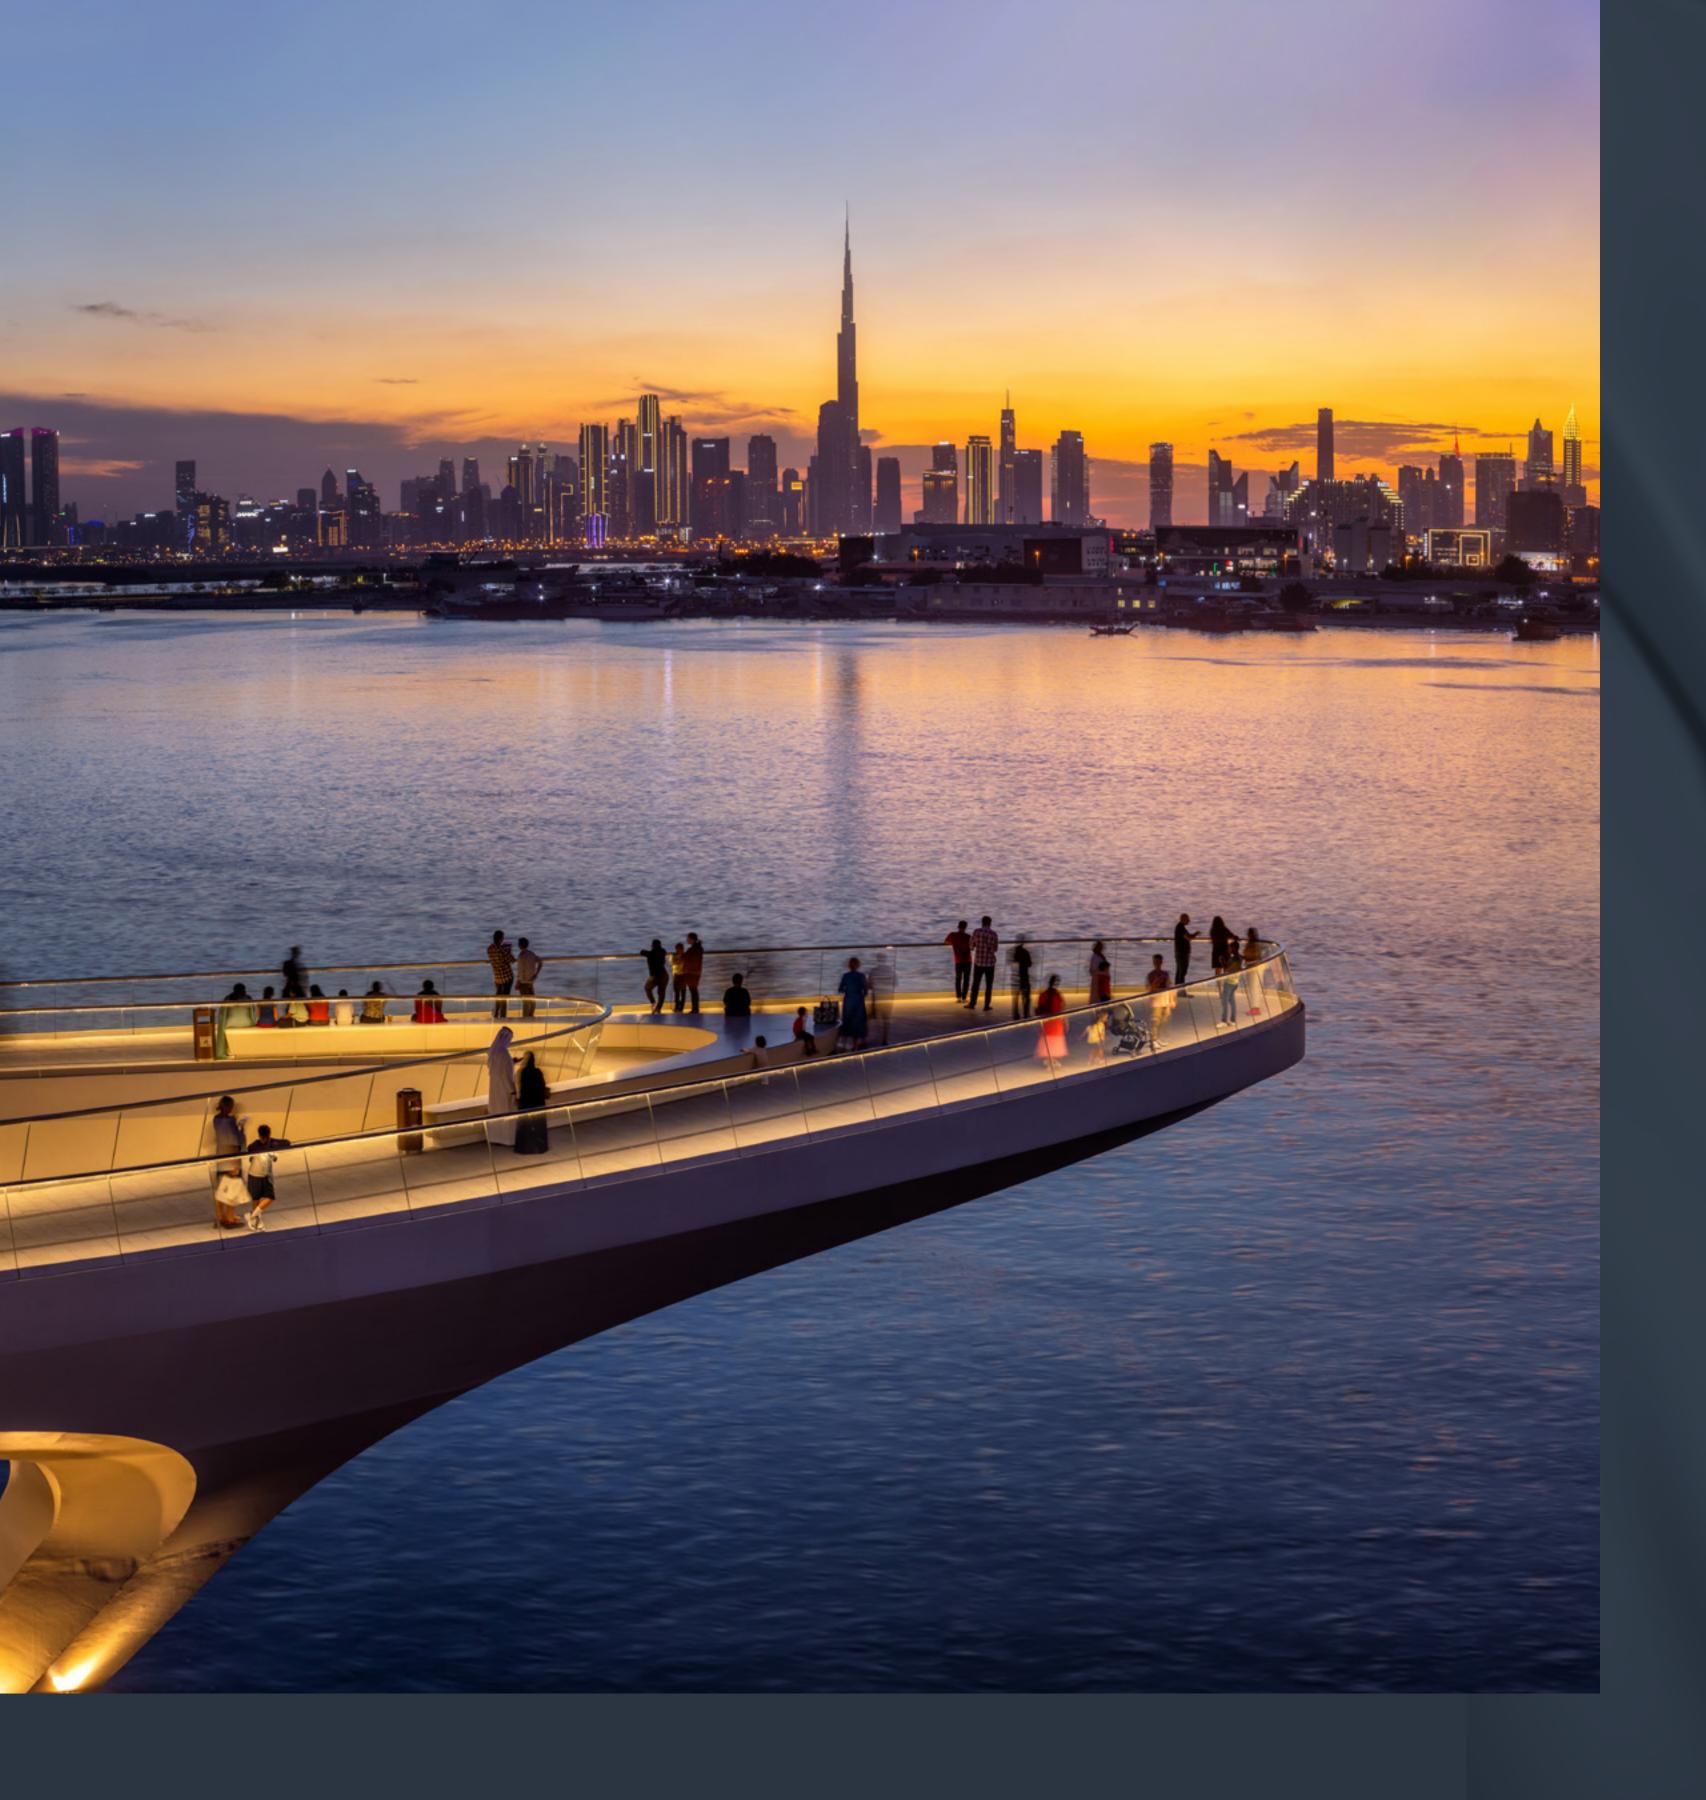

#### Viewing Point

Spanning 70 metres over Dubai Creek, the Viewing Point's audacious cantilever grants unmatched vistas of Downtown and the majestic Address Grand towers.

Seamlessly integrated into the Creek's blueprint, this architectural marvel, crafted from painted steel, stands as a bustling nexus for sightseers. Elevated, panoramic, and buzzworthy, it's Dubai's newest sunset rendezvous, open for all to revel in.