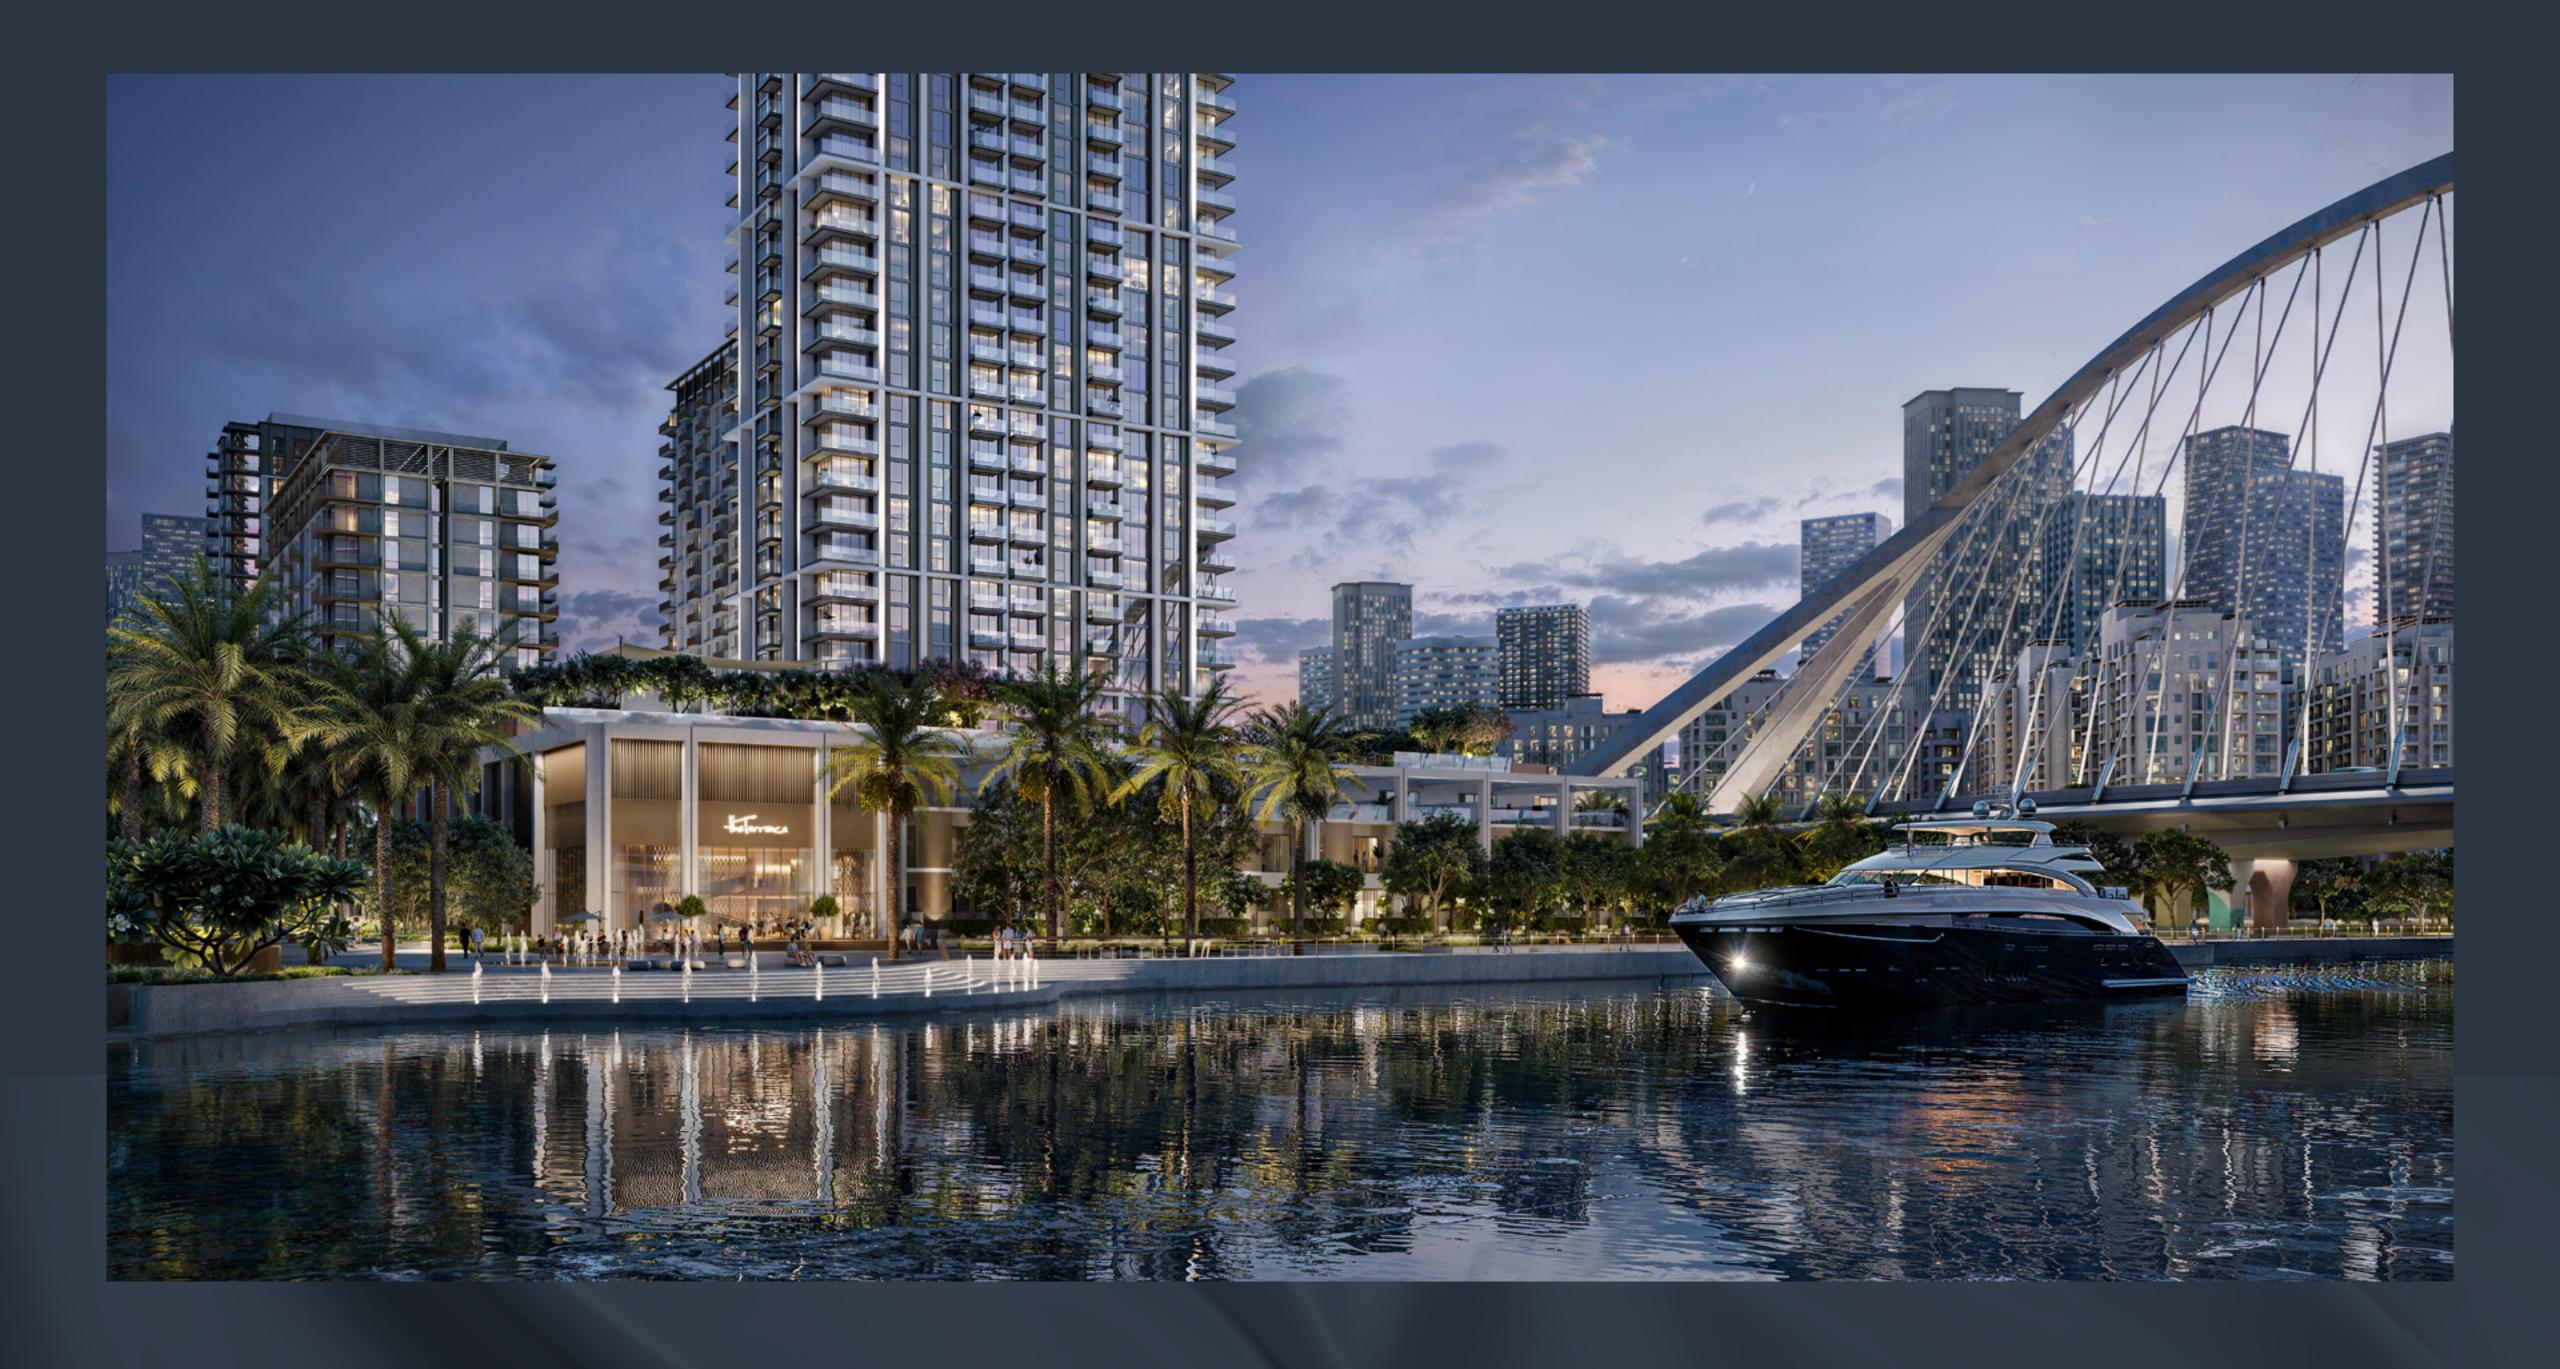

#### Dubai Creek Harbour

Dubai Creek Harbour is an ultra-modern, stylish, and pedestrian-friendly neighbourhood that integrates with Dubai's sustainable urban character.

Situated along the historic Dubai Creek, Dubai Creek Harbour consists of 7.4 million sqm of residential space and 500,000 sqm of parks & open spaces with a viable mix of retail, business, recreation, and community facilities, all within walking distance.

#### Redefining Life in the City

ARLO is nestled in a special district near Creek Beach, ideal for those looking for an active way of life. Explore the scenic waterfront promenade, enjoy play areas and an adventure playground, and go on thrilling adventures at the cycling track and skate park. Sports courts await your competitive spirit, and connections to the RTA ferry terminal and metro station promise seamless mobility.

#### Enriching Experiences

ARLO is perfectly positioned to offer both the serene retreat of natural surroundings and the convenience of urban life. Its proximity to the vibrant creek promenade ensures residents enjoy immediate access to waterfront dining and shopping, enhancing everyday life with picturesque views and a lively atmosphere.

#### Harbour Promenade

Explore a bustling promenade, and an impressive skyline as you sit back and relax on the Harbour Promenade's observation deck.
Set sail across Dubai Creek's glistening waters and take in the city's cityscape from a unique vantage point. Enjoy a wonderful meal while taking in the breathtaking views between shopping and boating.

#### Creek Marina

With a wide variety of retail, dining, and recreational options, Creek Marina never slows down. Landscaped pedestrian walkways offer stunning views of Downtown Dubai at dusk, while worldclass art pieces add another layer to the trendsetting lifestyle.