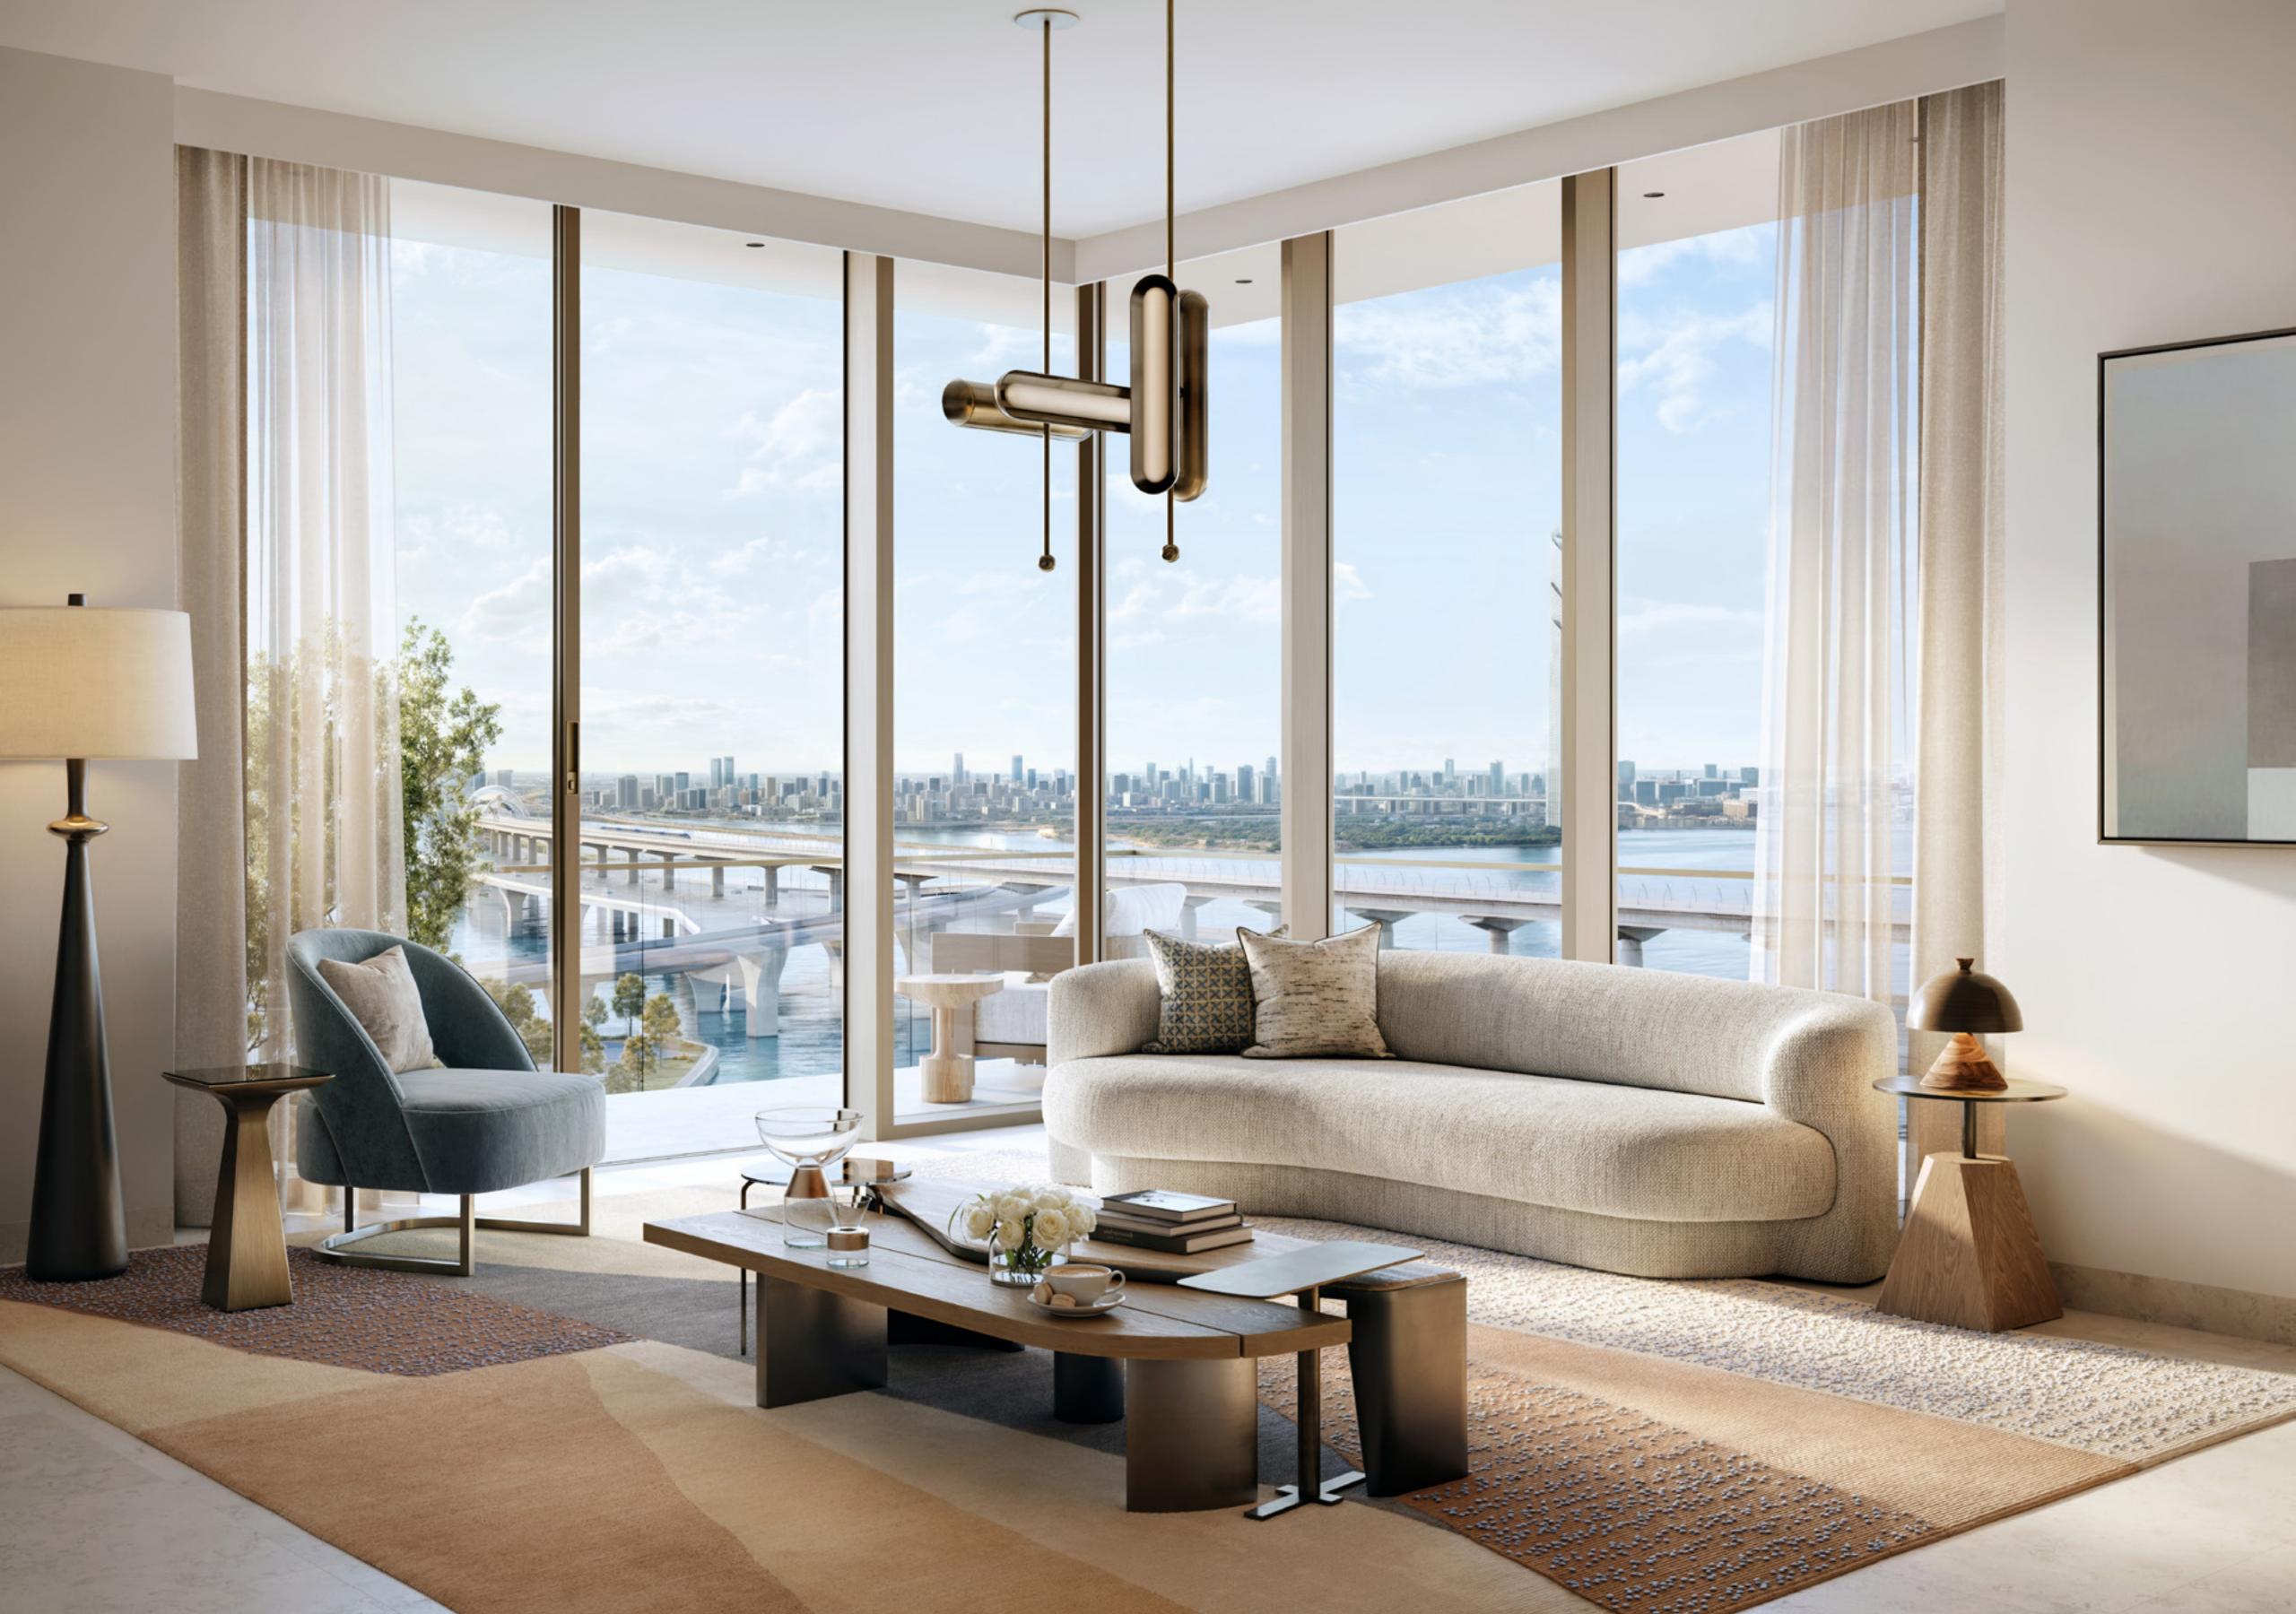

Large balconies extend the living spaces into the natural surroundings, offering private vistas of the parkland and serene waterways.

The ground floor units also enjoy direct access to the vibrant creek promenade.

#### Meticulous Details

Inside ARLO, the interiors reflect an inspired vision of industrial elegance captured through minimalist aesthetics, balanced by luxurious natural materials. Each unit is fitted with sophisticated fixtures and finishes — from the kitchens to the bedrooms and bathrooms.