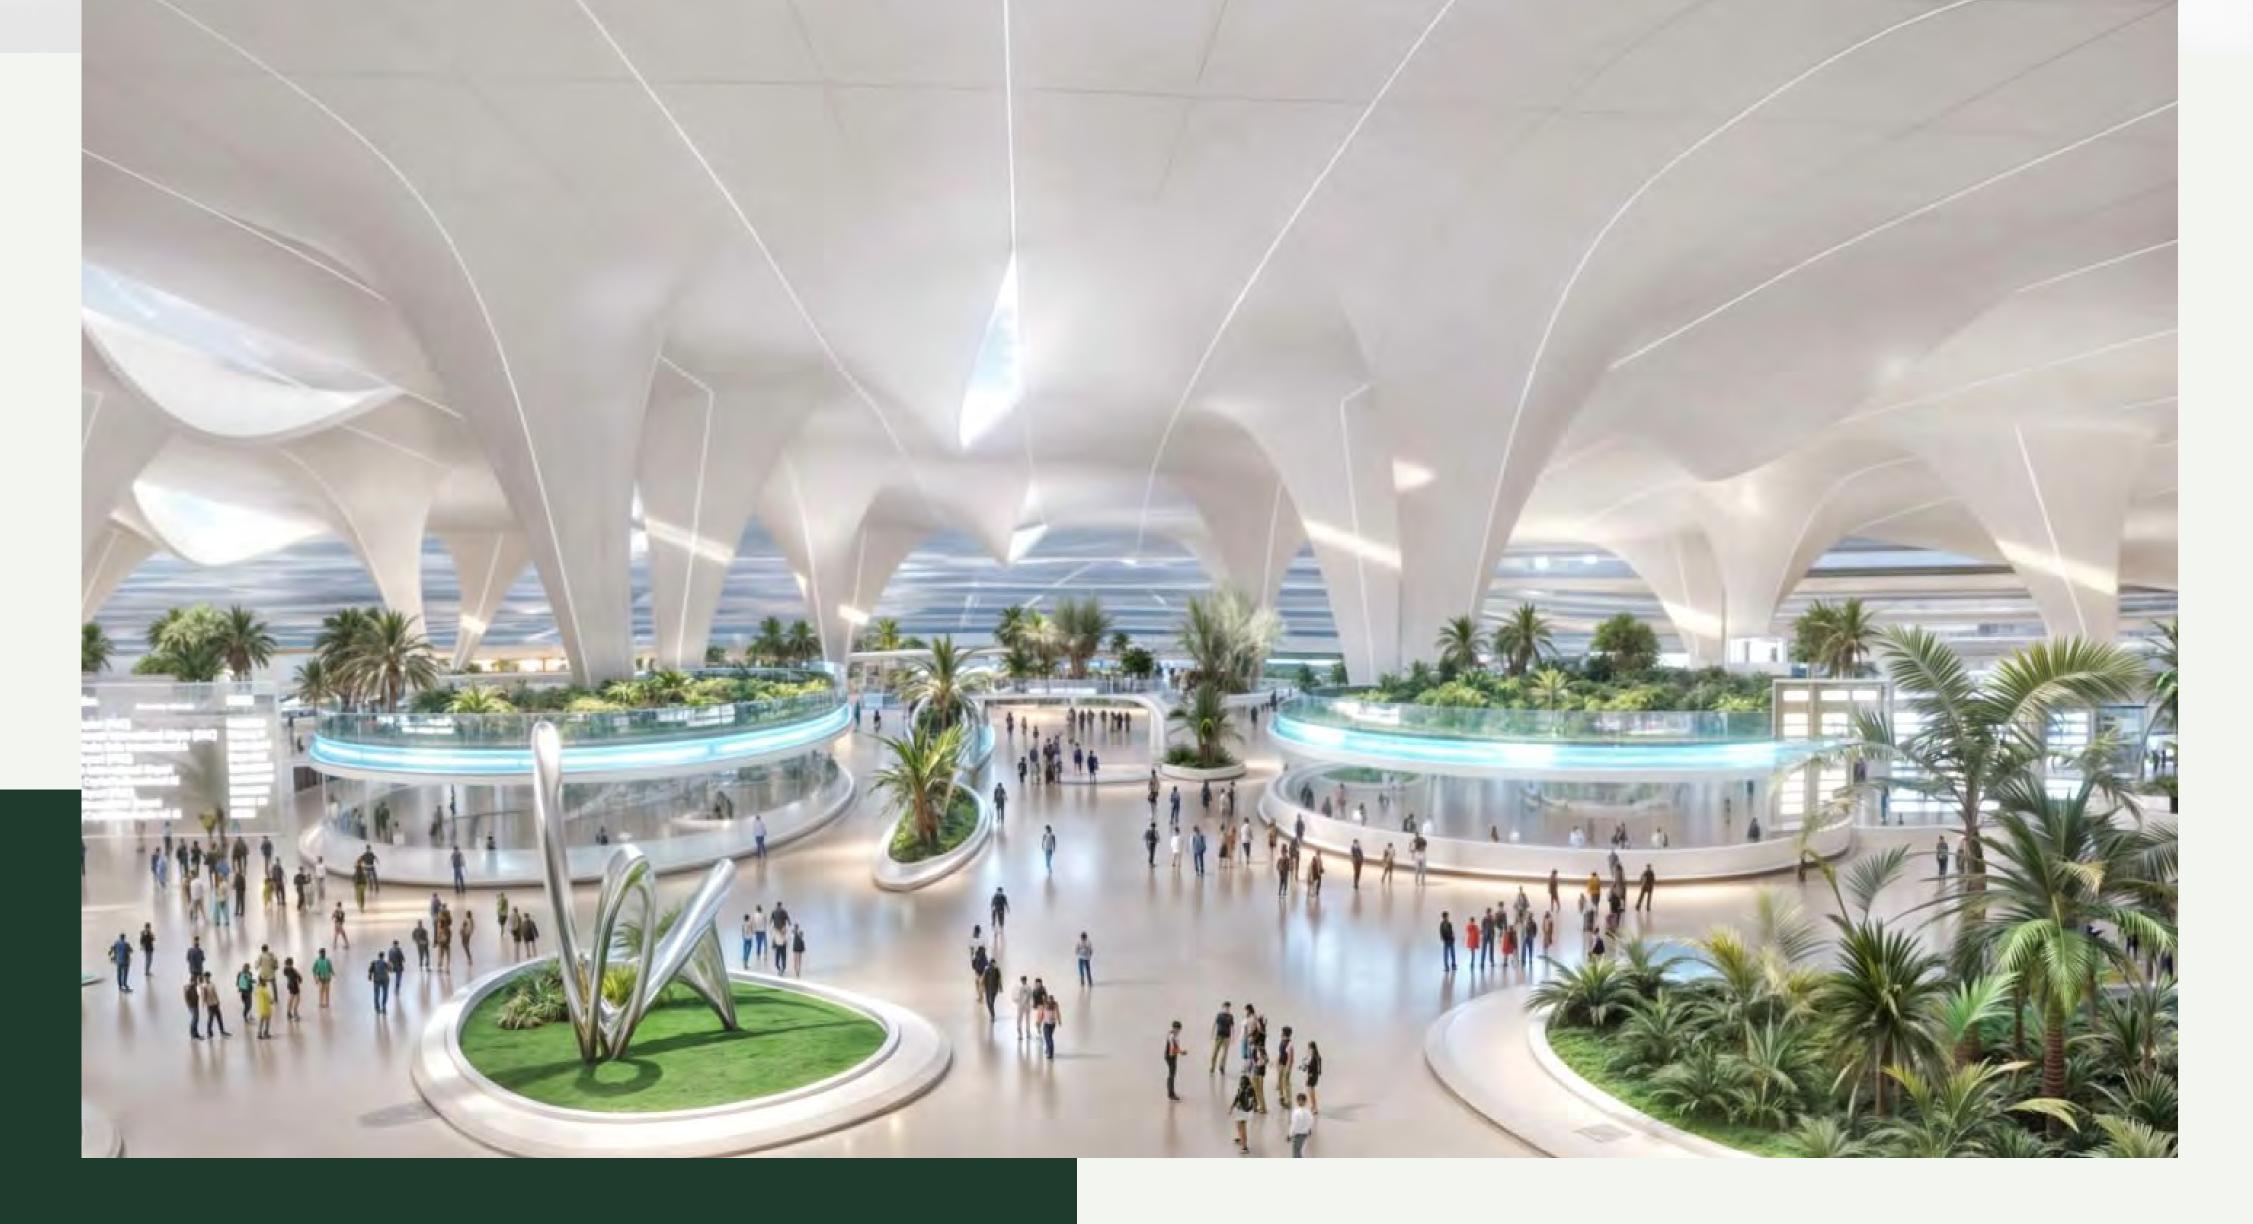

### Kids' Play Areas

Enjoy fun, games and quality time with your little ones.

Ideal for Children of All Ages Fully equipped gym Multi-Purpose Activity Areas **Exceptional Facilities** 

Minutes away from Al Maktoum International Airport Al Maktoum International Airport is a global hub in the making. Located a mere 8-hours' flight time away from two-thirds of the world's population, it will greatly benefit from Dubai's hassle-free visa system.

- Passenger Capacity of 220m per Year
- Executive Jet Terminal
- Cargo Capacity of 16m tonnes per Year
- Air-Sea Connectivity Achievable in 4 hours