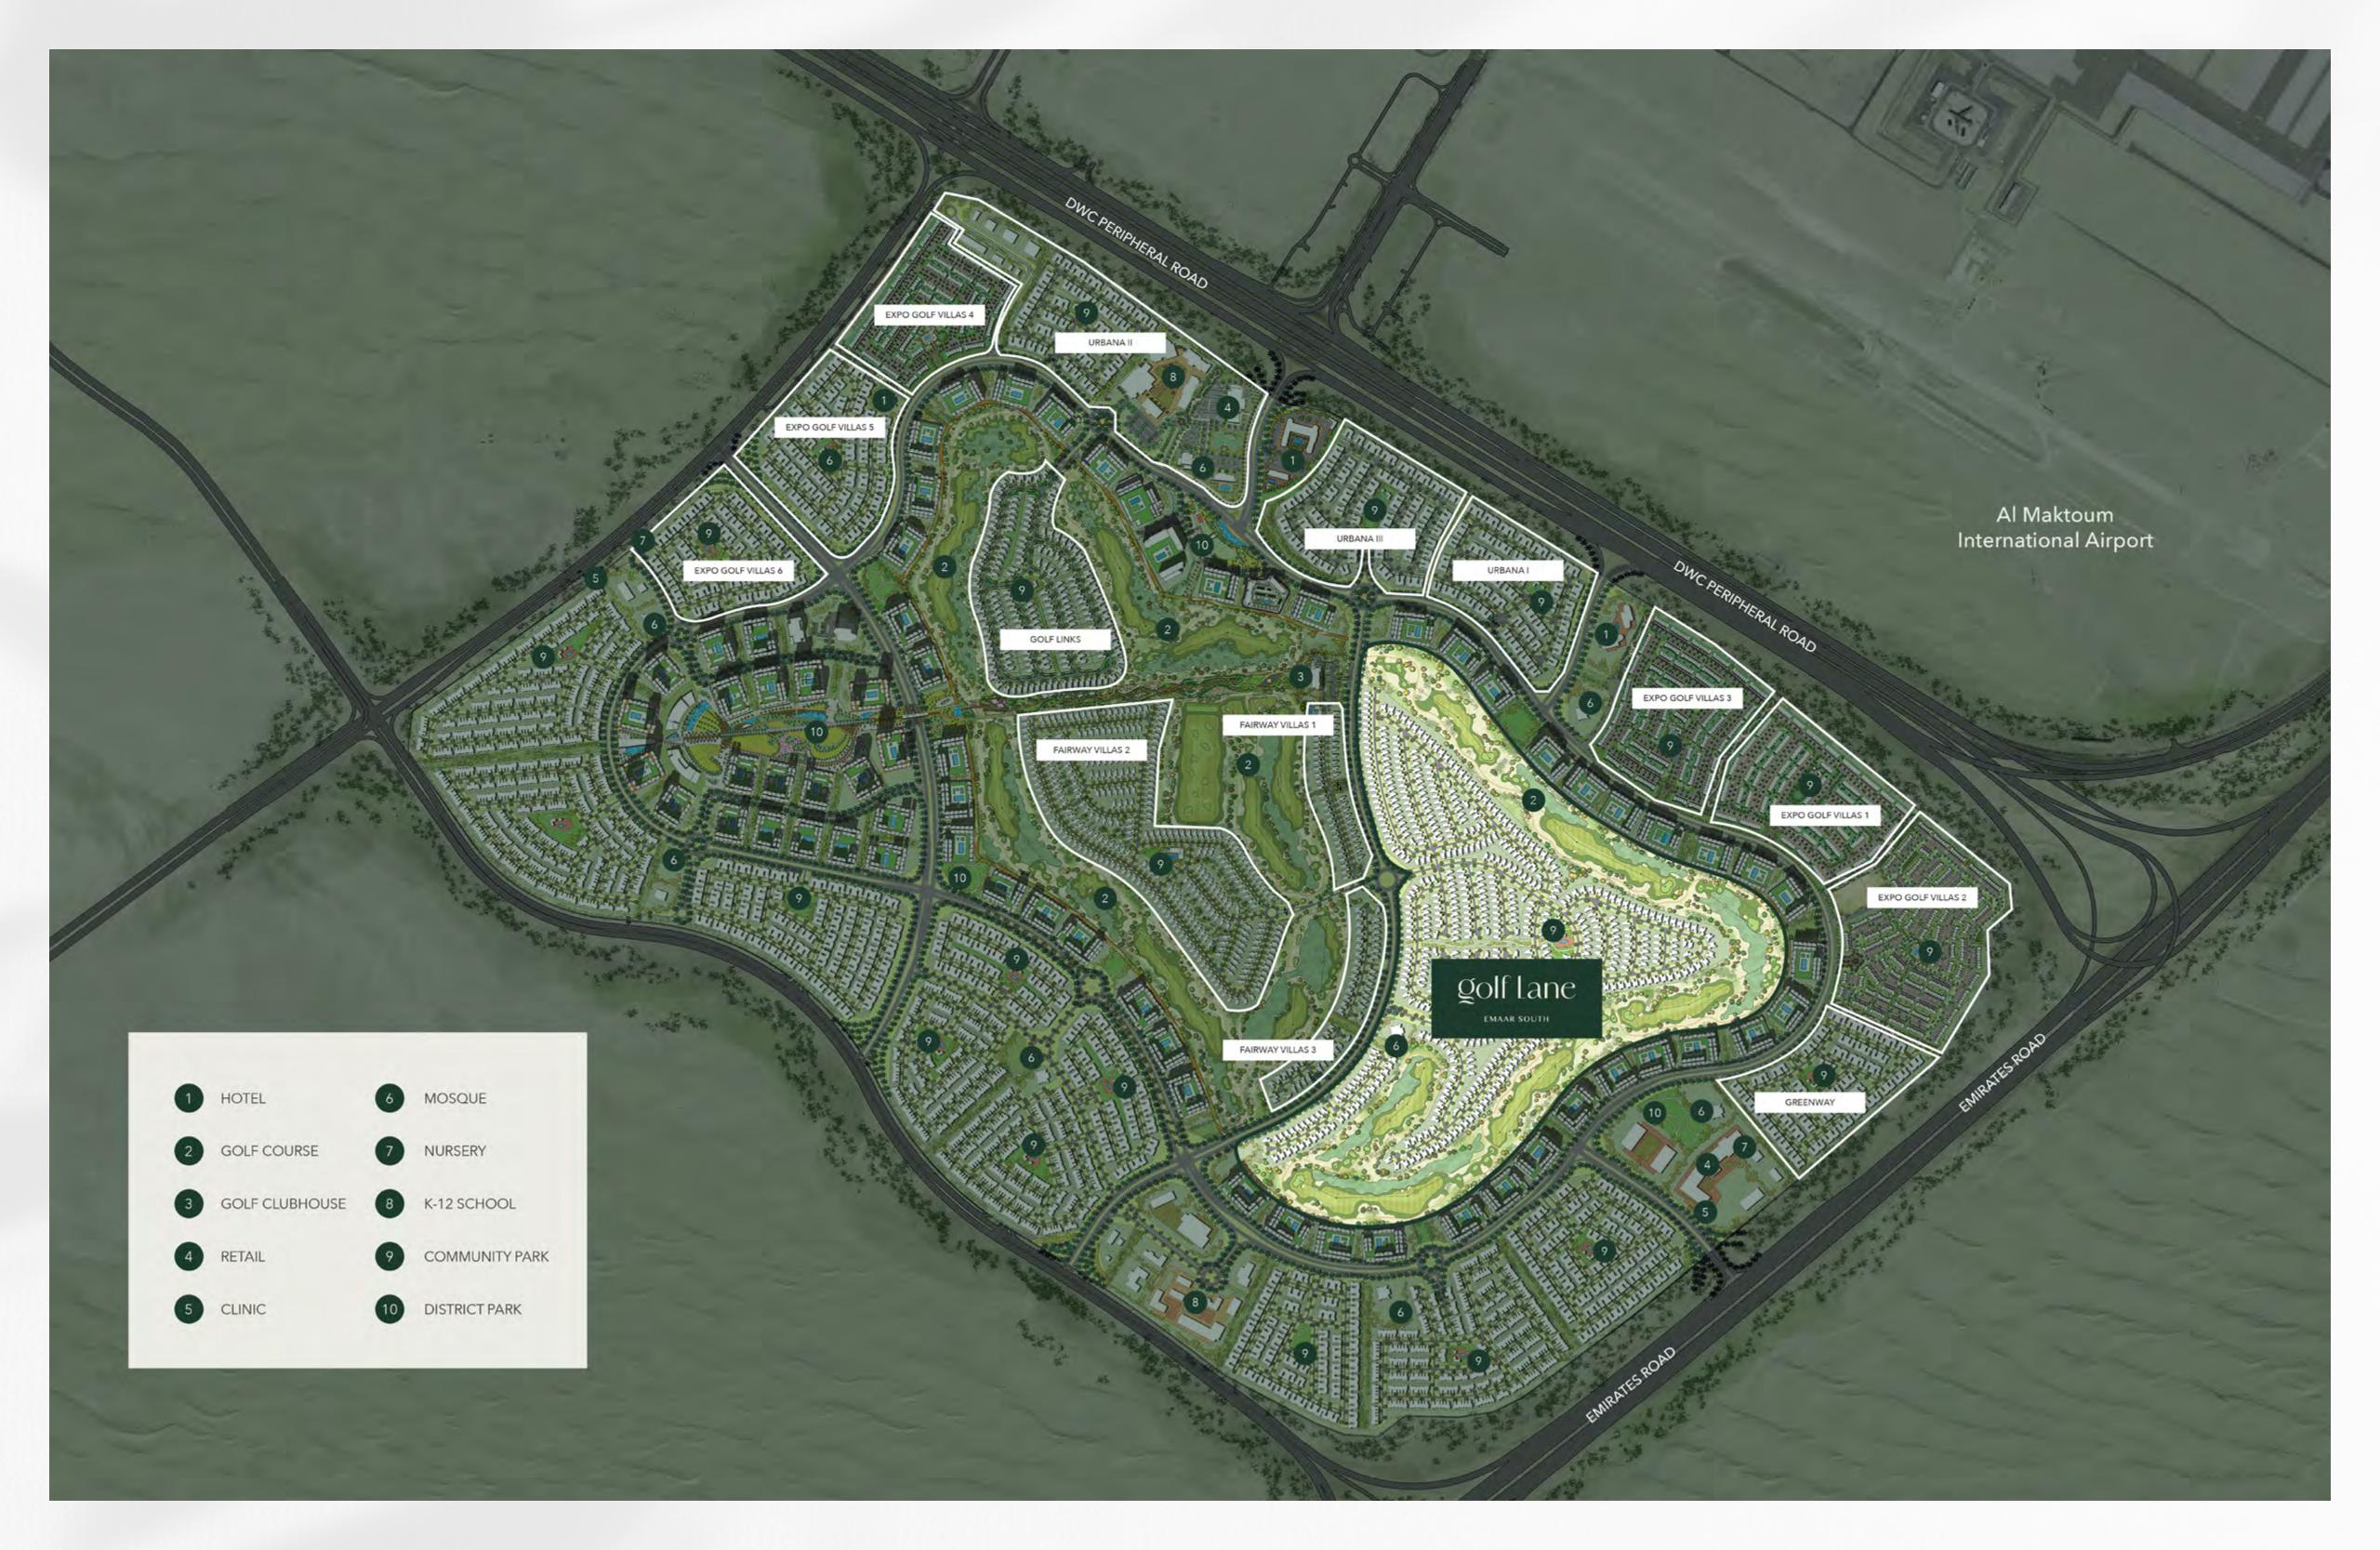

### Emaar South

Embrace a new chapter in Dubai's dynamic landscape at Emaar South, a community where your visions are nurtured, and your ambitions take shape. This is where innovation meets everyday living, offering you a platform to excel and achieve. Discover the future of harmonious living at Emaar South - your gateway to a life of inspiration and achievement.

### Local Community With A Global Gateway

Emaar South is perfectly positioned alongside Expo City Dubai, the future vision of the Expo 2020 Dubai site, offering easy access to Al Maktoum International Airport and a host of Dubai's most popular attractions and business hubs, via the adjacent boulevard and a major highway.

## Where Every Corner Is a Destination

Perfectly positioned in the heart of Emaar South, Golf Lane provides aharmonious balance between peaceful suburban living and the lively energy of the city. With easy highway access, the city's hustle is within reach, yet far enough that you can retreat to your peaceful have whenever you desire.