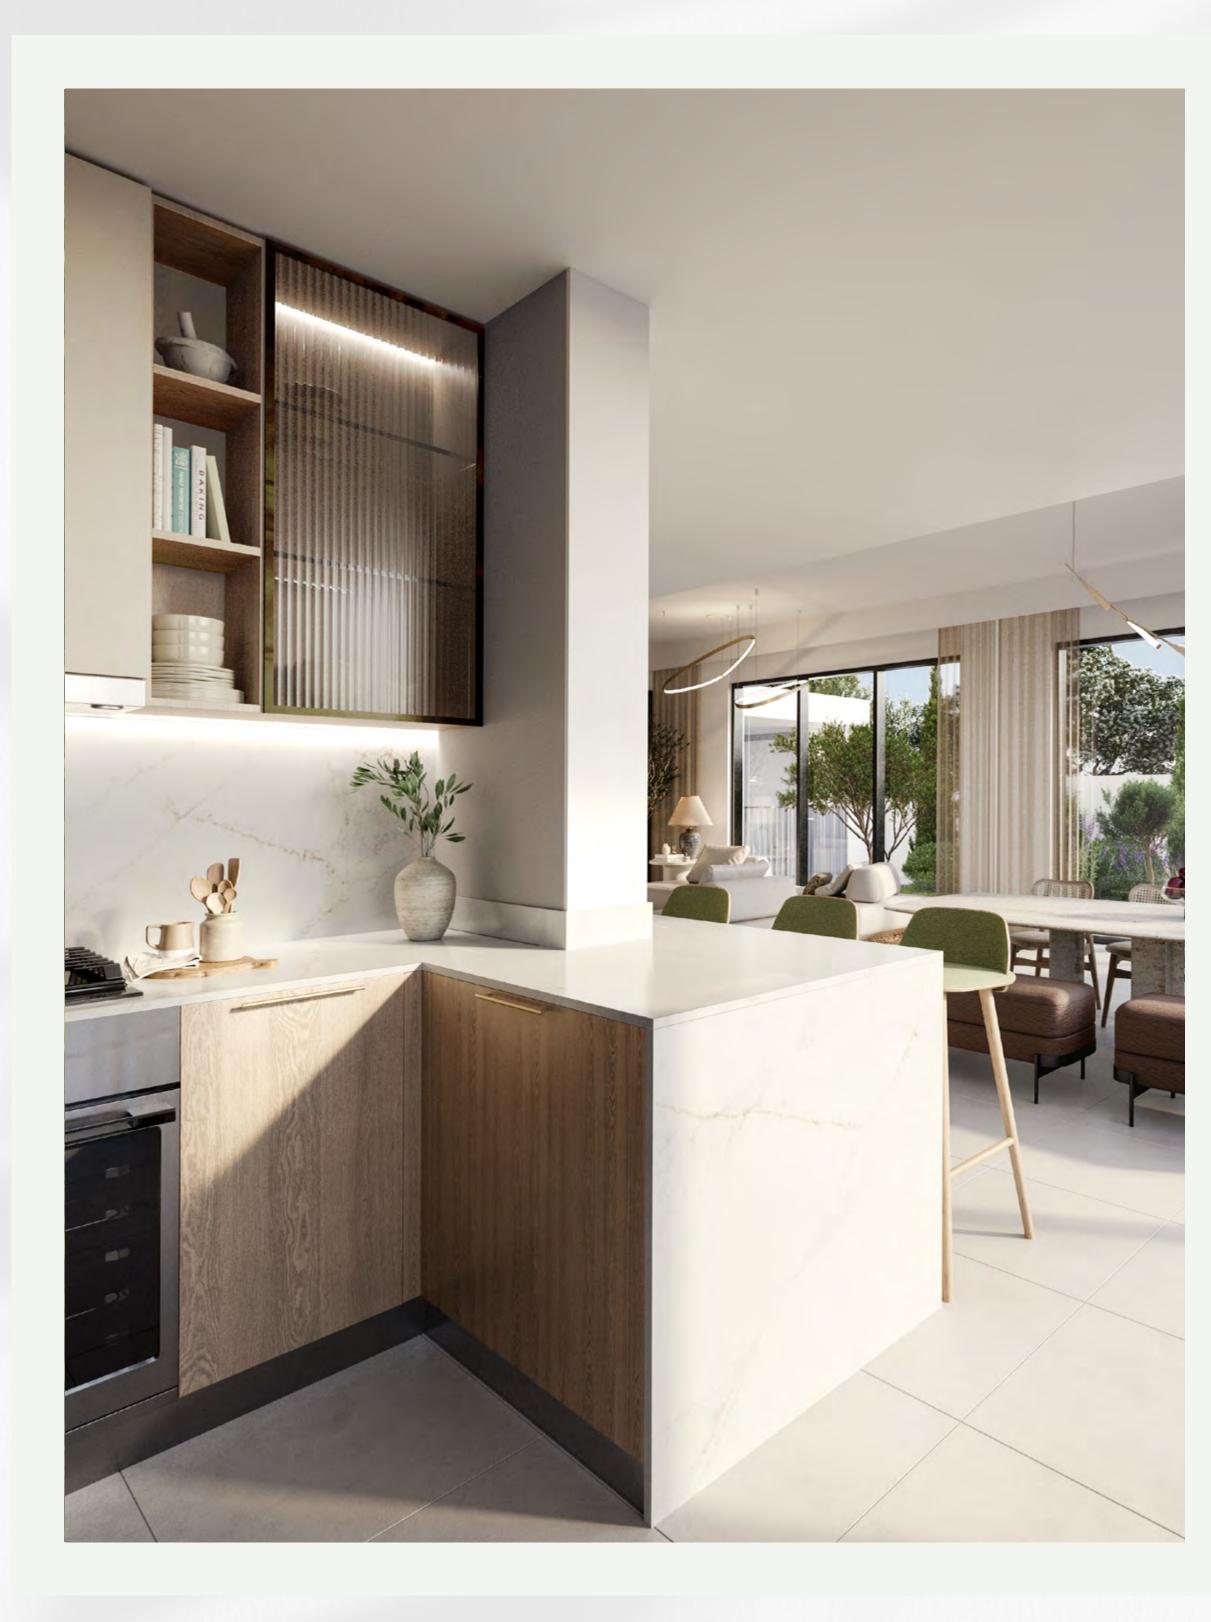

### Interiors That Reflect the Great Outdoors Elegance in Every Light

The interiors, bathed in warm, inviting tones, reflect the stunning beauty of the surrounding landscapes, turning every window into a living portrait, and seamlessly blending indoor elegance with outdoor splendour. Every room is transformed by the gentle play of natural light, creating a serene and harmonious living space that feels both expansive and intimate.