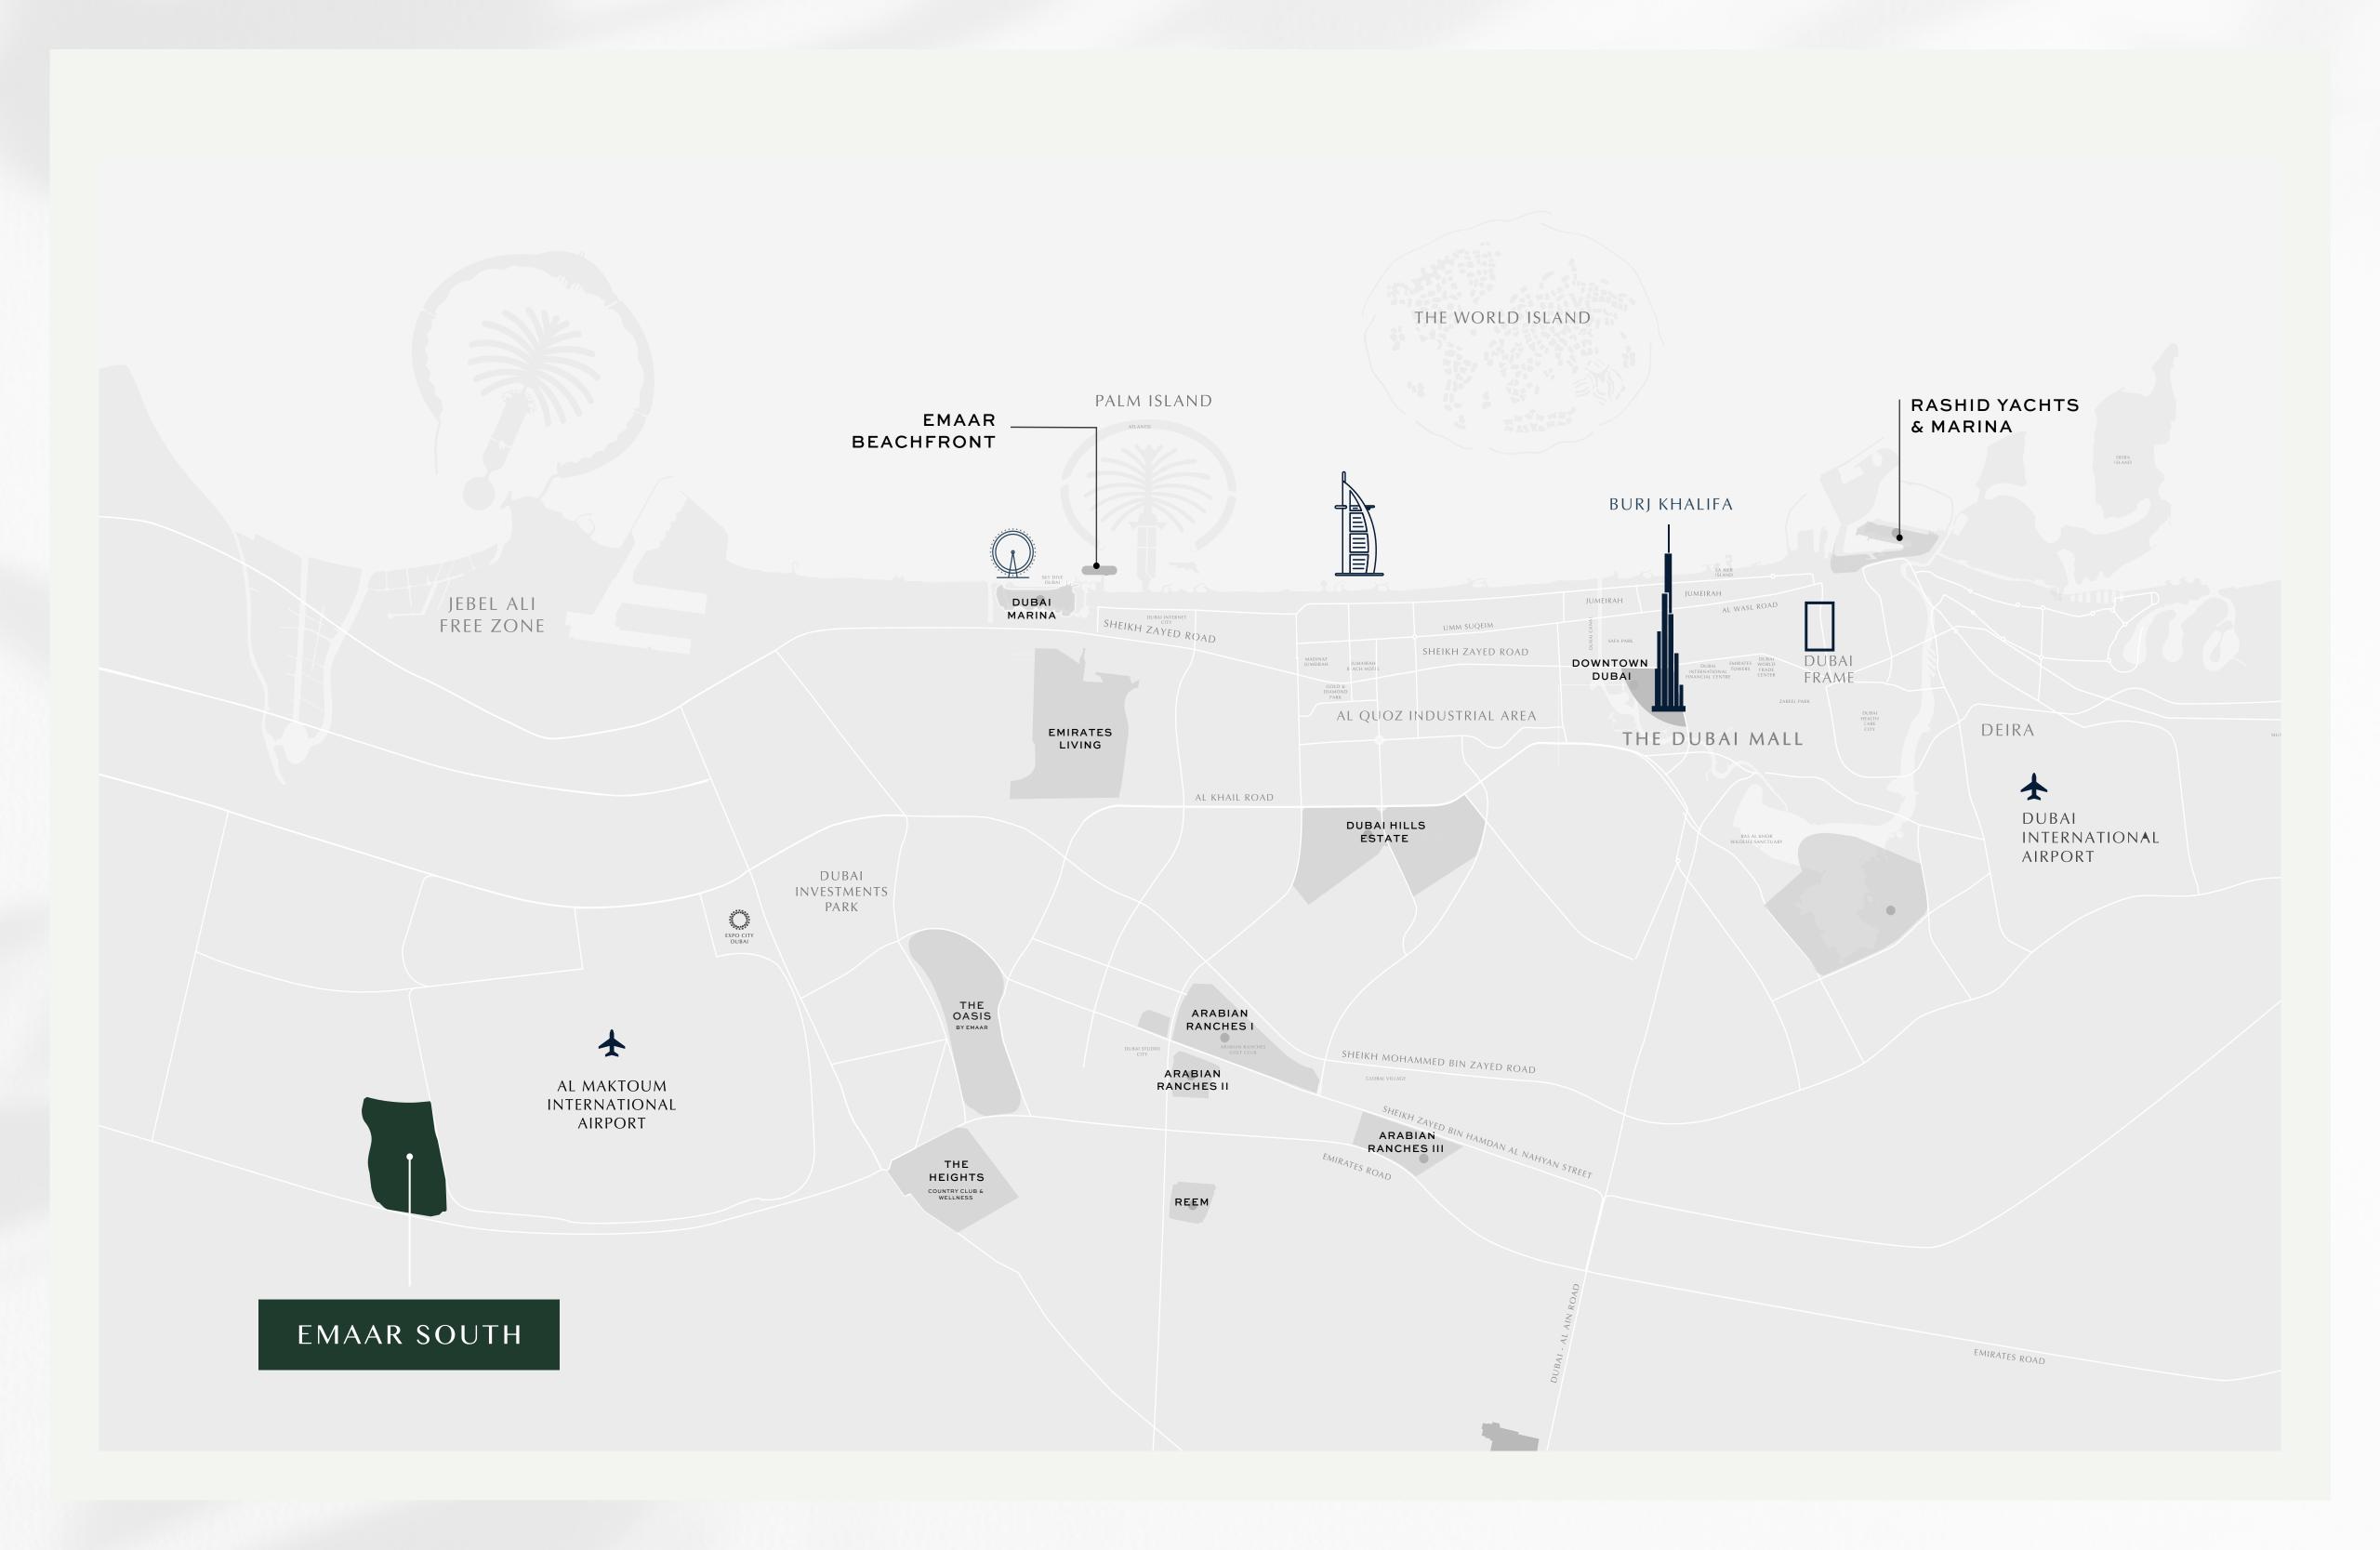

### Perfectly Located

#### 07 mins

Drive to Al Maktoum Int' Airport

#### 30 mins

Drive to Downtown Dubai

#### IO mins

Drive to Expo City Dubai

#### 50 mins

Drive to Abu Dhabi

#### 20 mins

5

Drive to Dubai Marina

### Local Community With A Global Gateway

Emaar South is perfectly positioned alongside Expo City Dubai, the future vision of the Expo 2020 Dubai site, offering easy access to Al Maktoum International Airport and a host of Dubai's most popular attractions and business hubs, via the adjacent boulevard and a major highway.