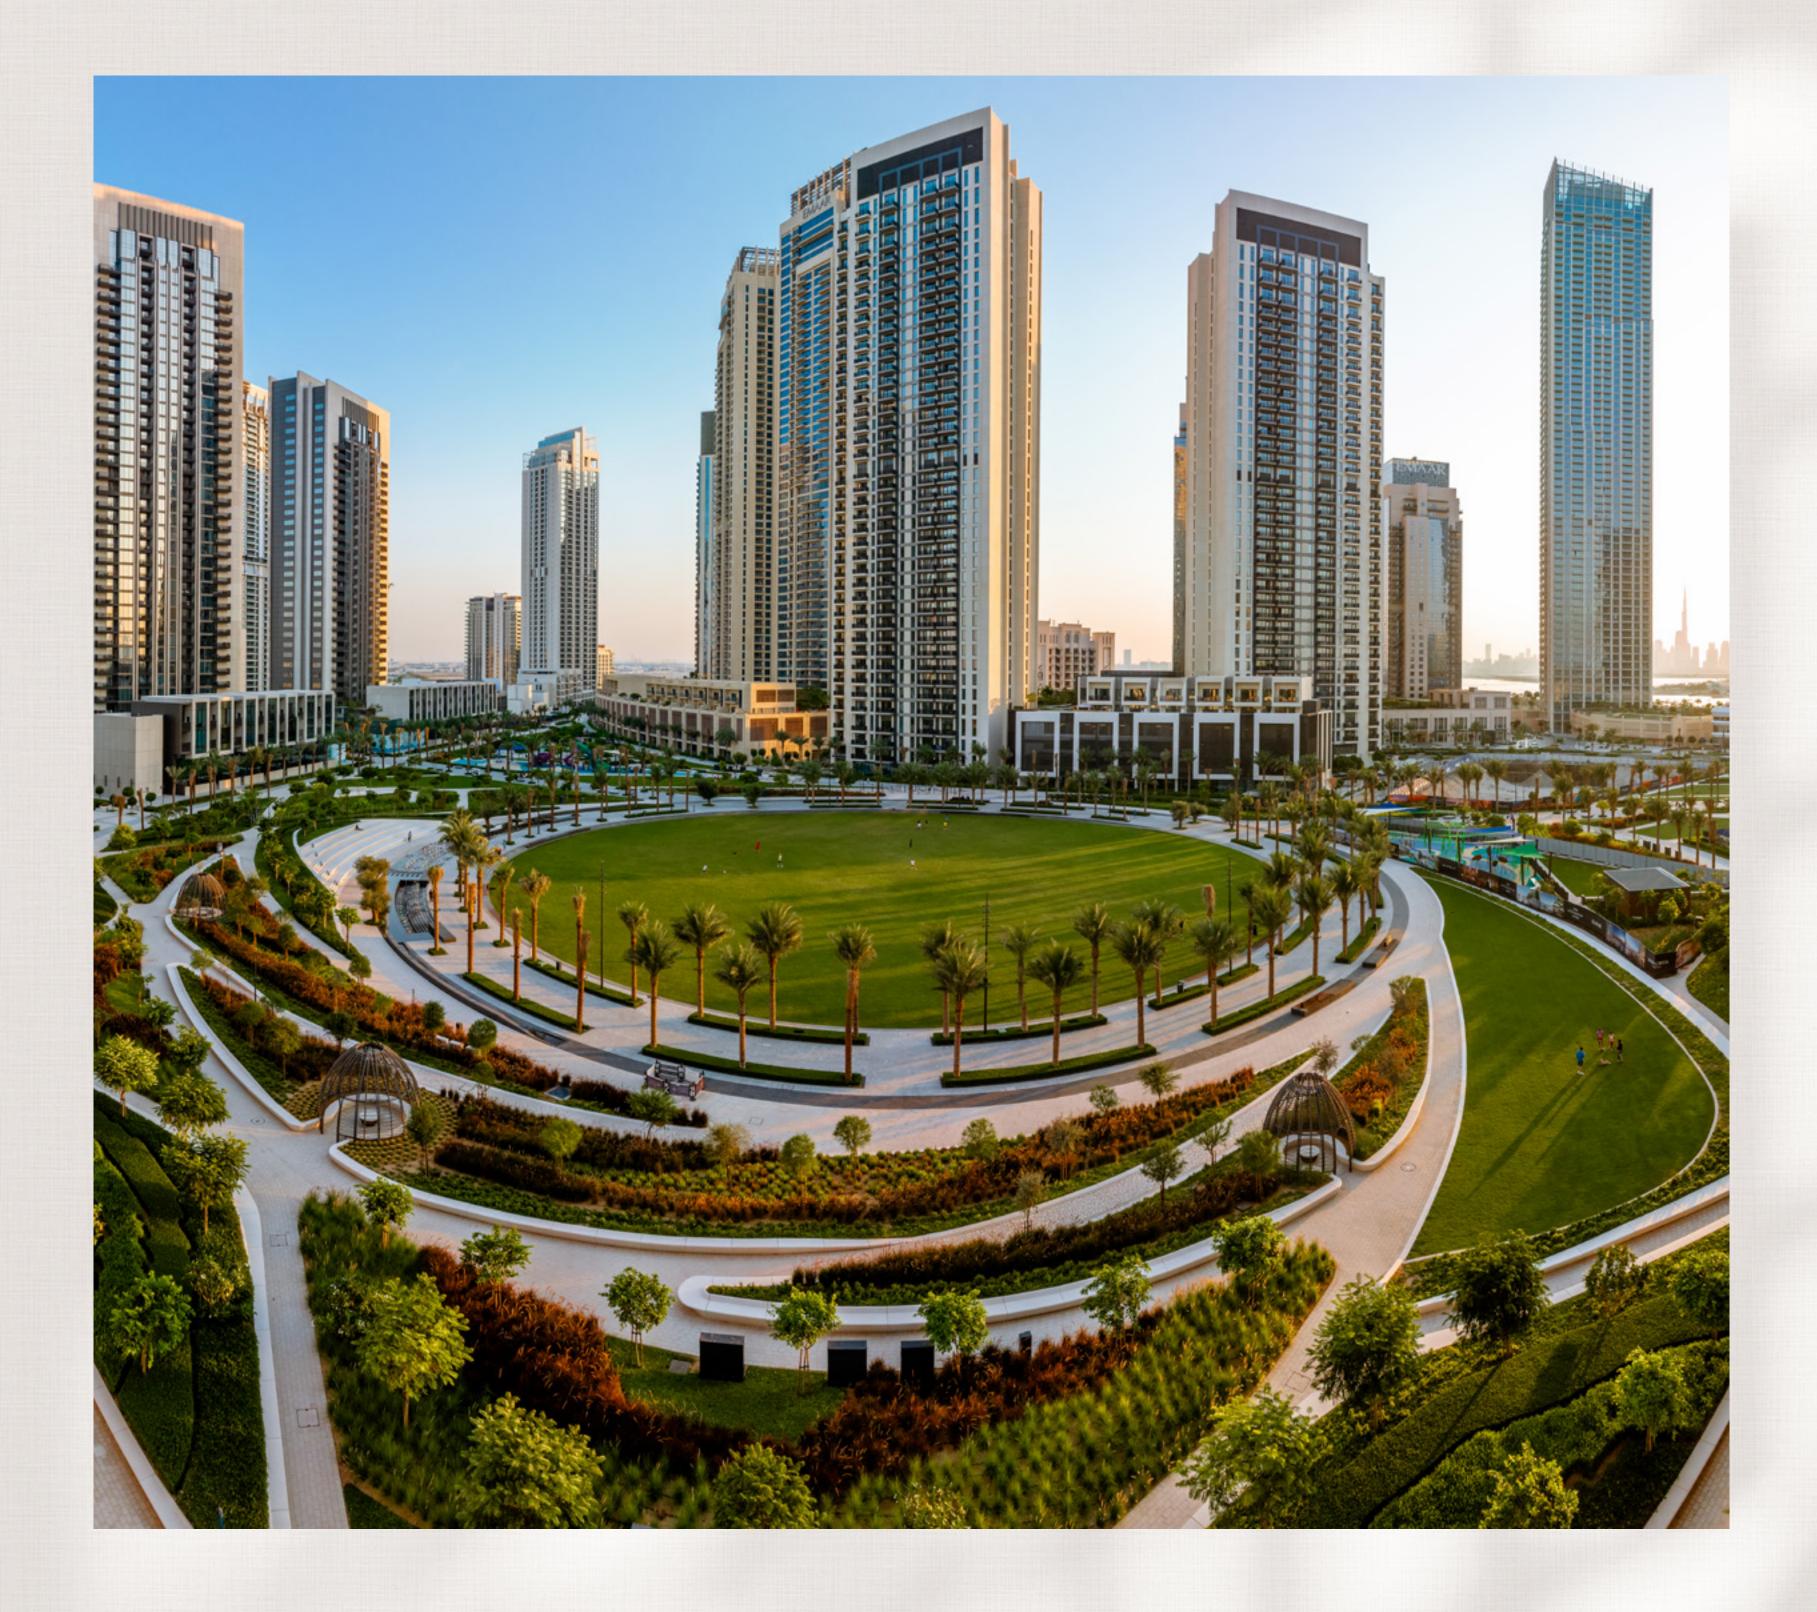

### NEARBY ATTRACTIONS Central Park

The heart of island living, Dubai Creek Harbour's Central Park offers residents a tranquil refuge to unwind, first-class amenities to enjoy, and wide-open spaces to discover. With a total area of six football fields, Dubai's Central Park is one of the largest parks in the emirate and offers a variety of activities for the whole family.

Kids Play Area

Skating Areas

Lawn Amphitheatre

Splash Pad Fitness Plaza

Dog Park