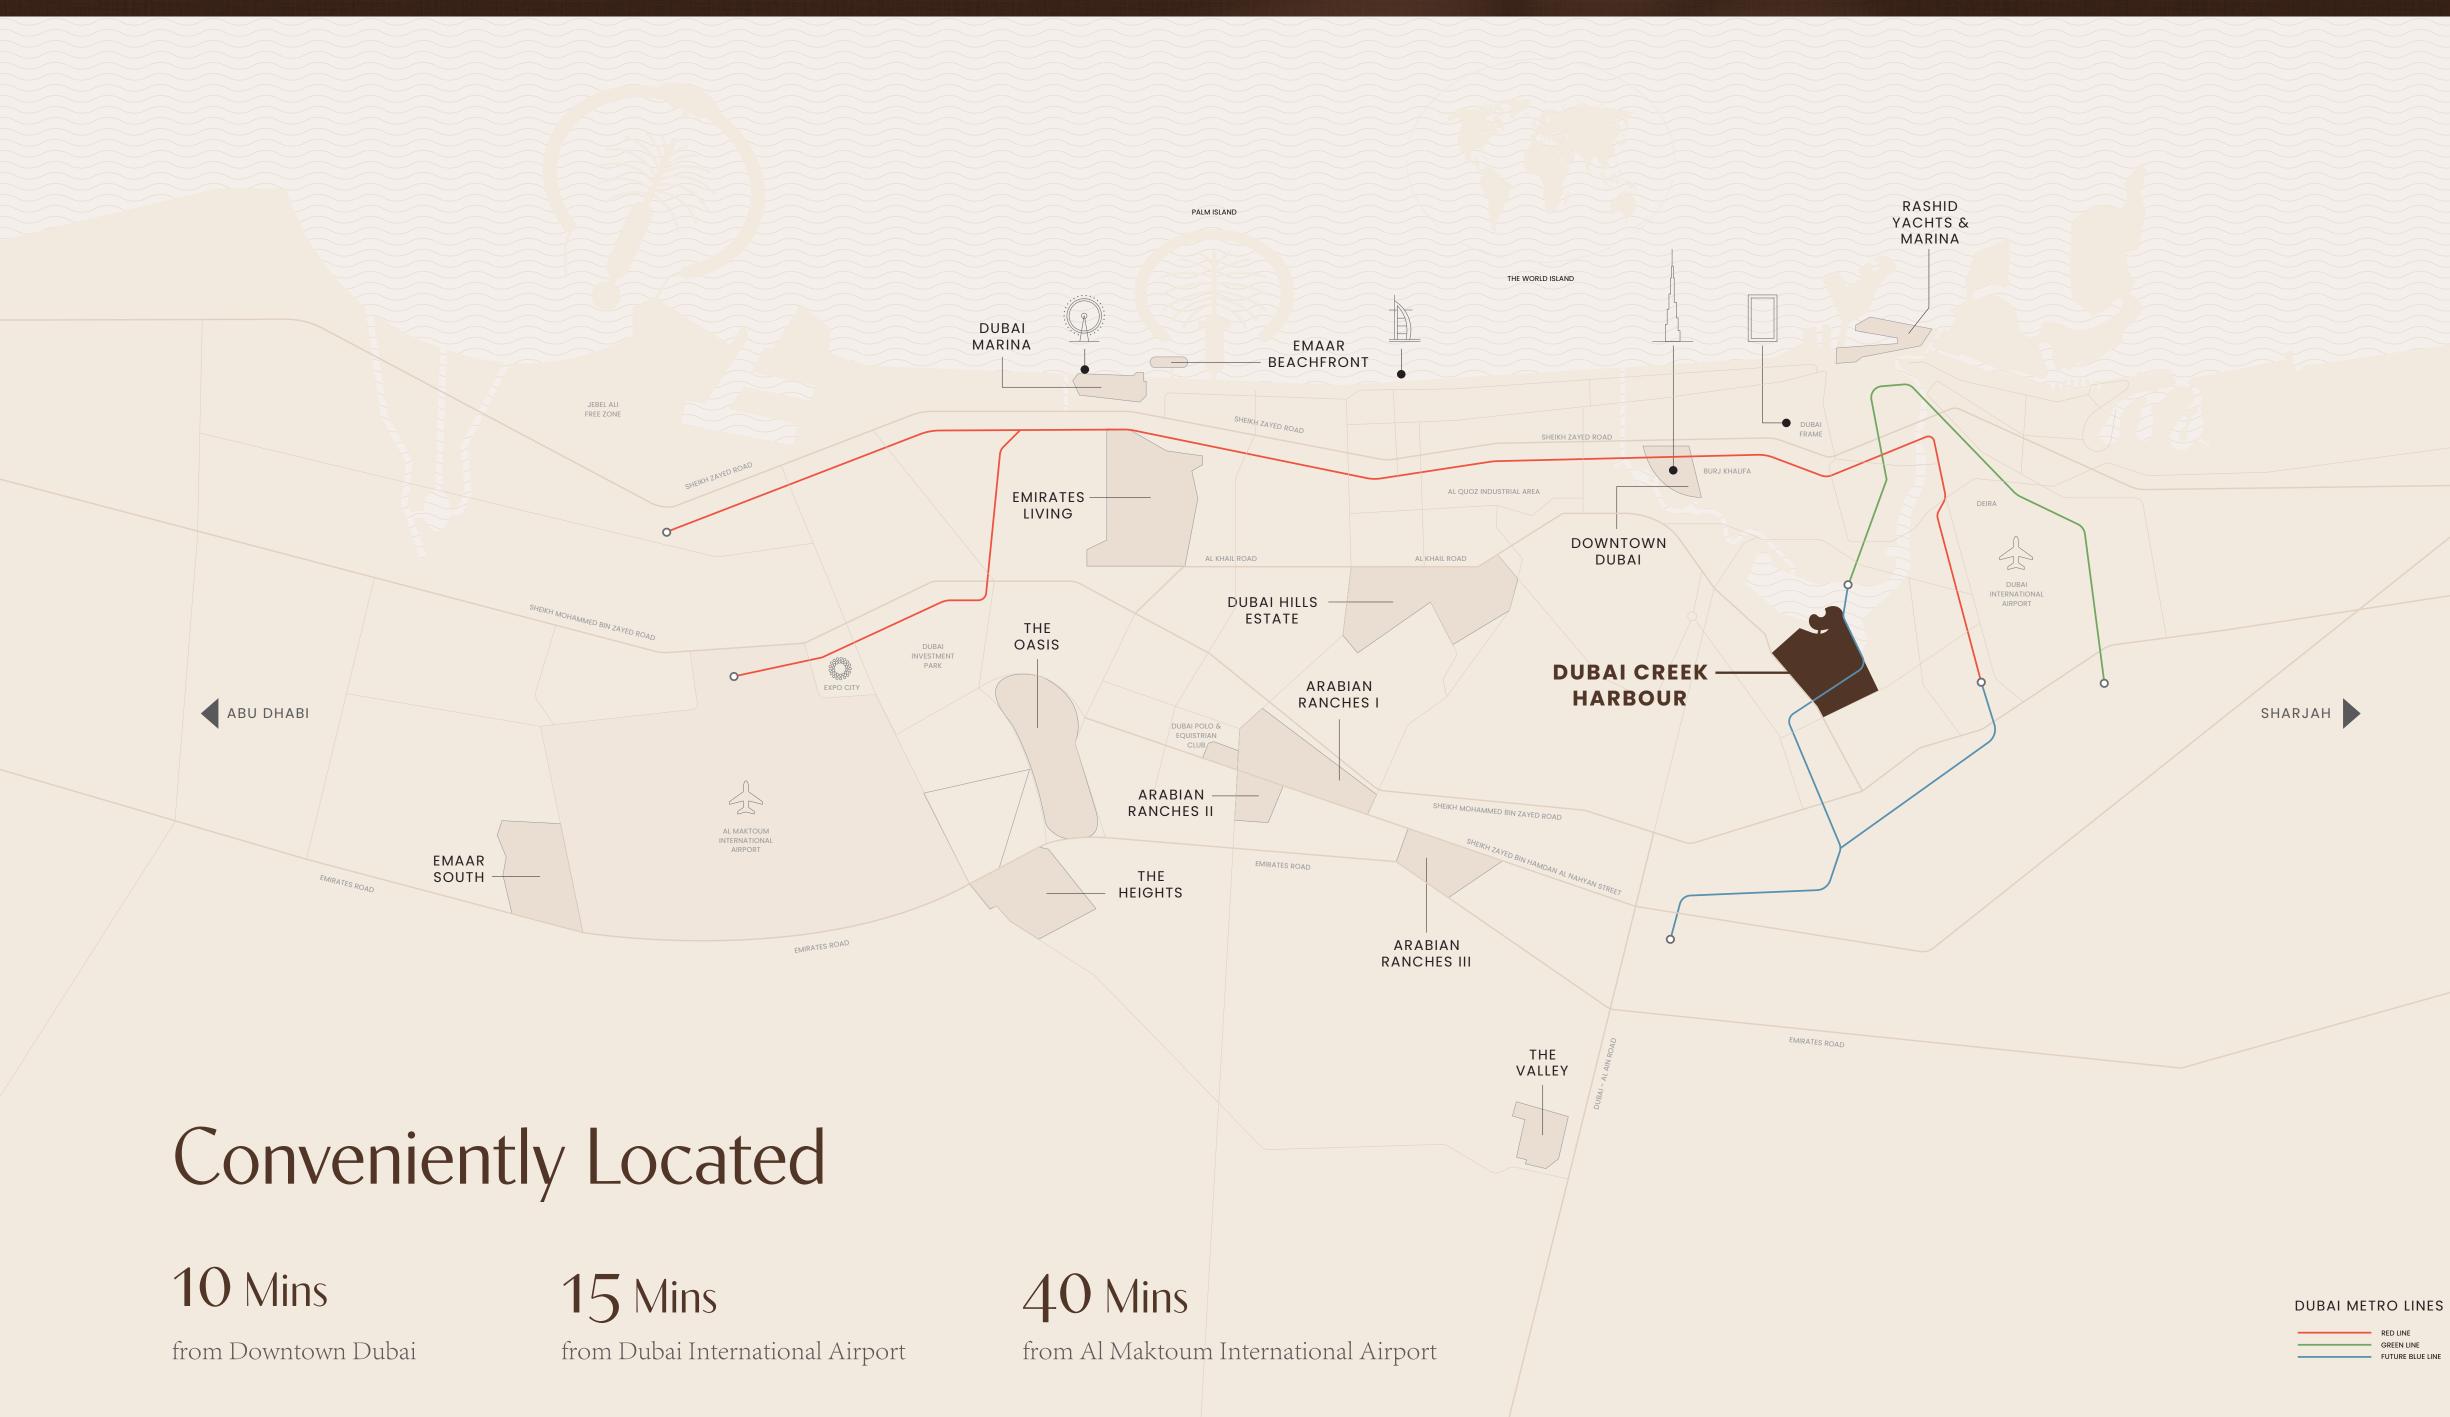

## Dubai Creek Harbour

An ultra-modern, stylish, and pedestrian friendly neighbourhood that integrates with Dubai's sustainable urban character.

Situated along the historic Dubai Creek, Dubai Creek Harbour consists of 7.4 million sqm of residential space and 500,000 sqm of parks & open spaces with a viable mix of retail, business, recreation, and community facilities, all within walking distance.

## Close to Everything, Far from Ordinary

Palace Residences Creek Blue is nestled in a special district near Creek Beach, ideal for those looking for an active way of life.

Explore the scenic waterfront promenade, enjoy play areas and an adventure playground, and go on thrilling adventures at the cycling track and skate park. Sports courts await your competitive spirit, and connections to the RTA ferry terminal and metro station promise seamless mobility.