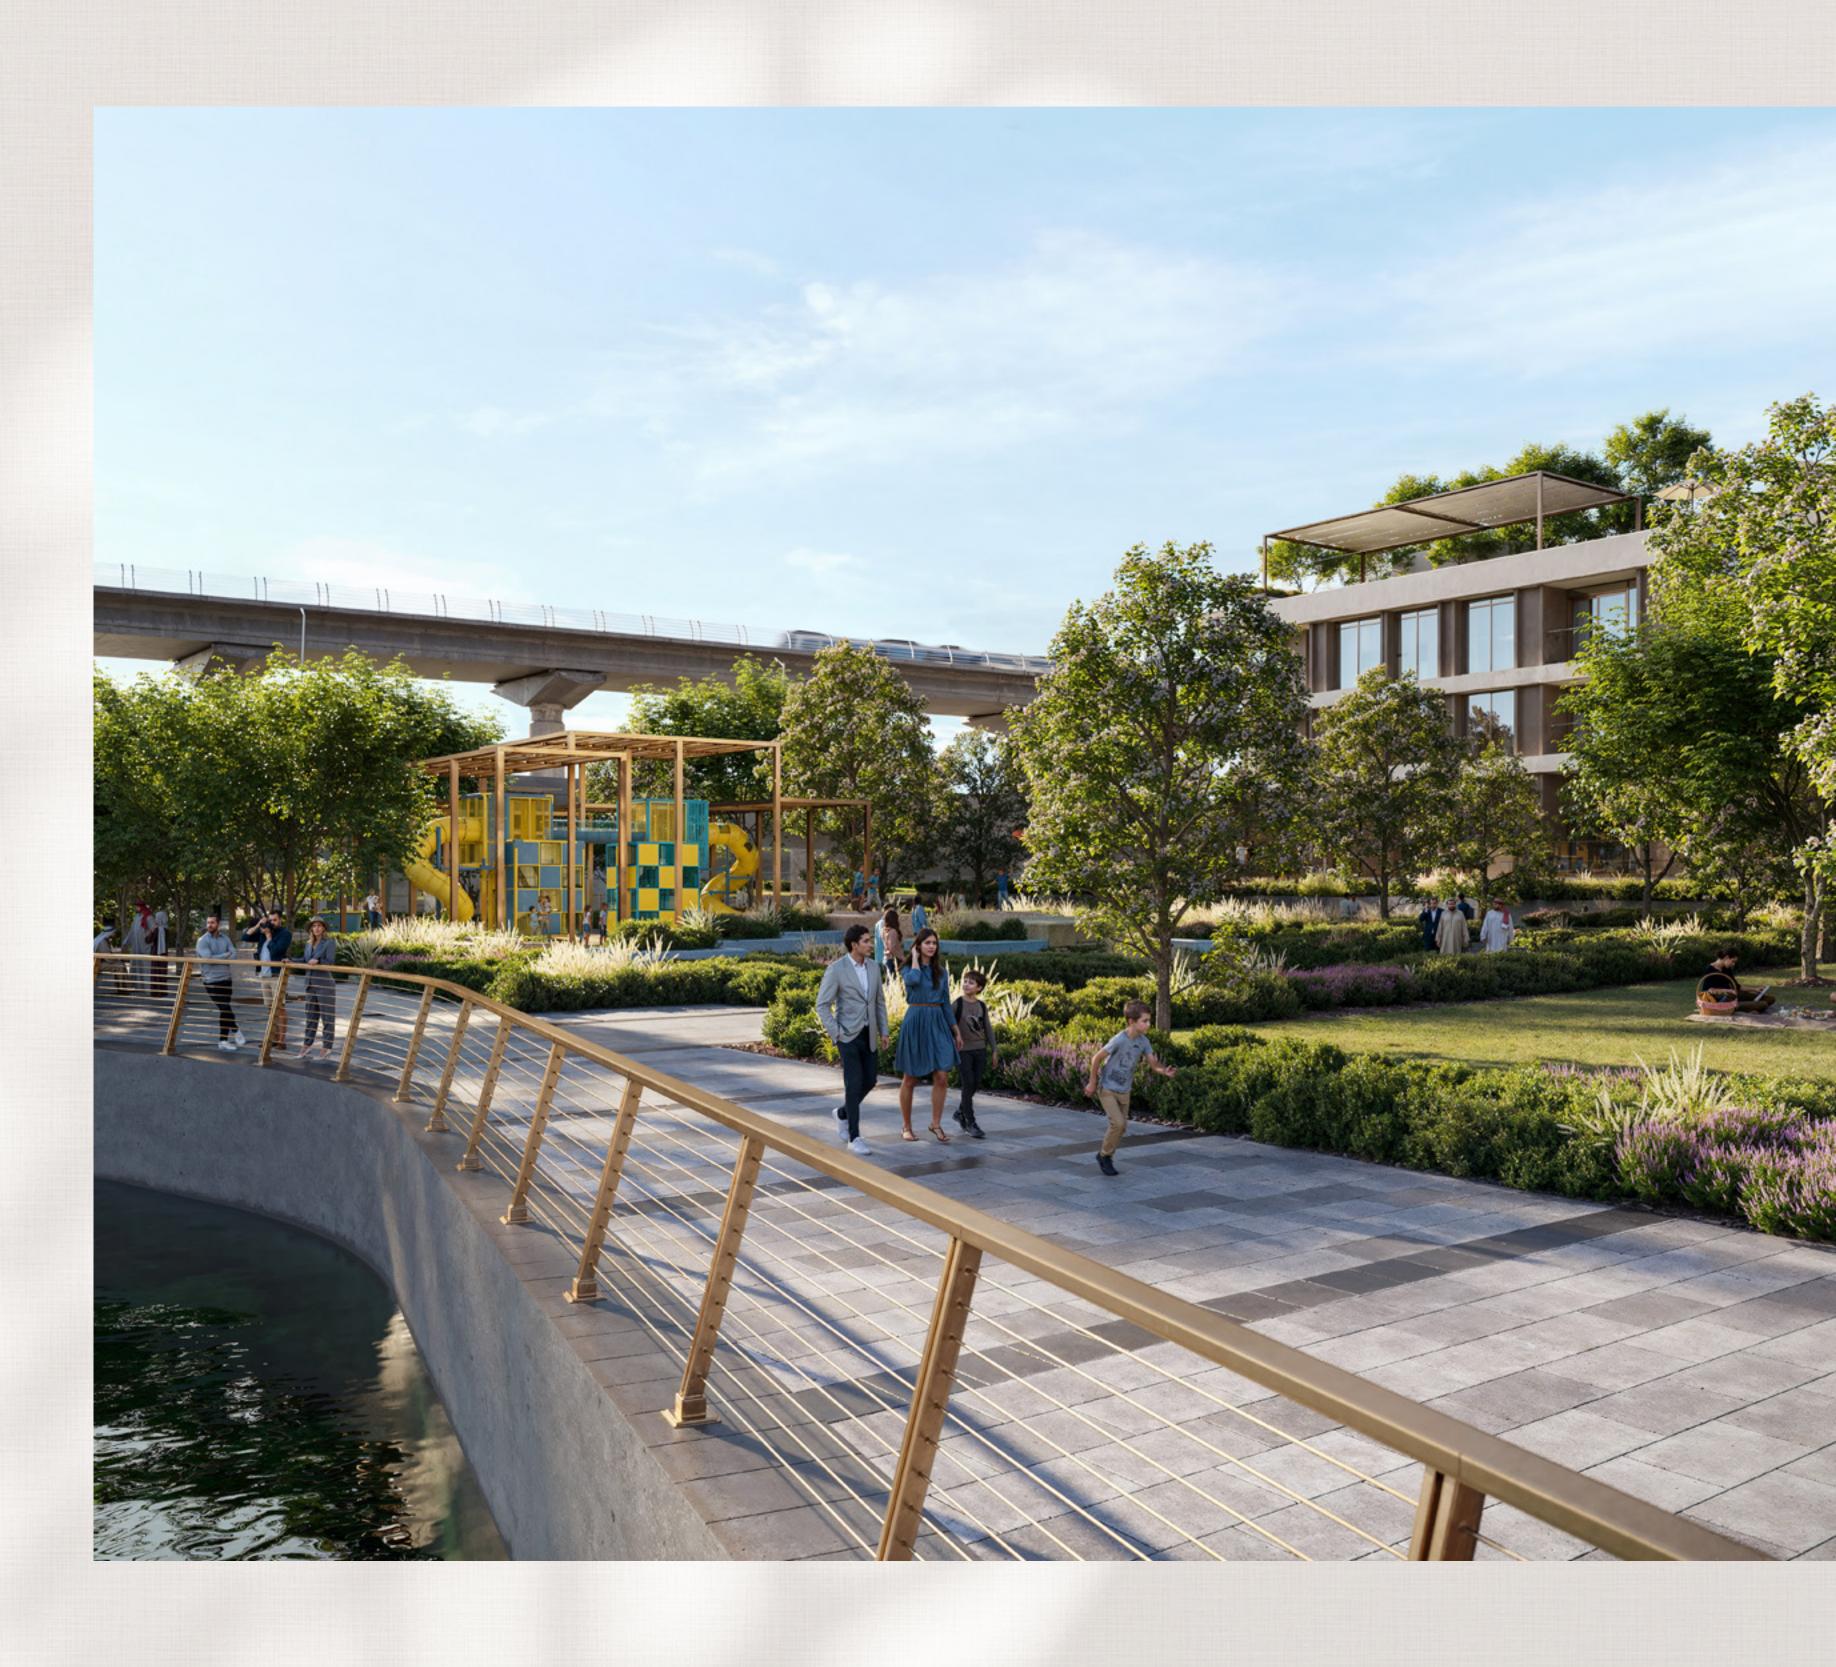

### NEARBY ATTRACTIONS Central Park

The heart of island living, Dubai Creek Harbour's Central Park offers residents a tranquil refuge to unwind, first-class amenities to enjoy, and wide-open spaces to discover. With a total area of six football fields, Dubai's Central Park is one of the largest parks in the emirate and offers a variety of activities for the whole family.

Kids Play Area

Skating Areas

Lawn Amphitheatre

Splash Pad Fitness Plaza

Dog Park