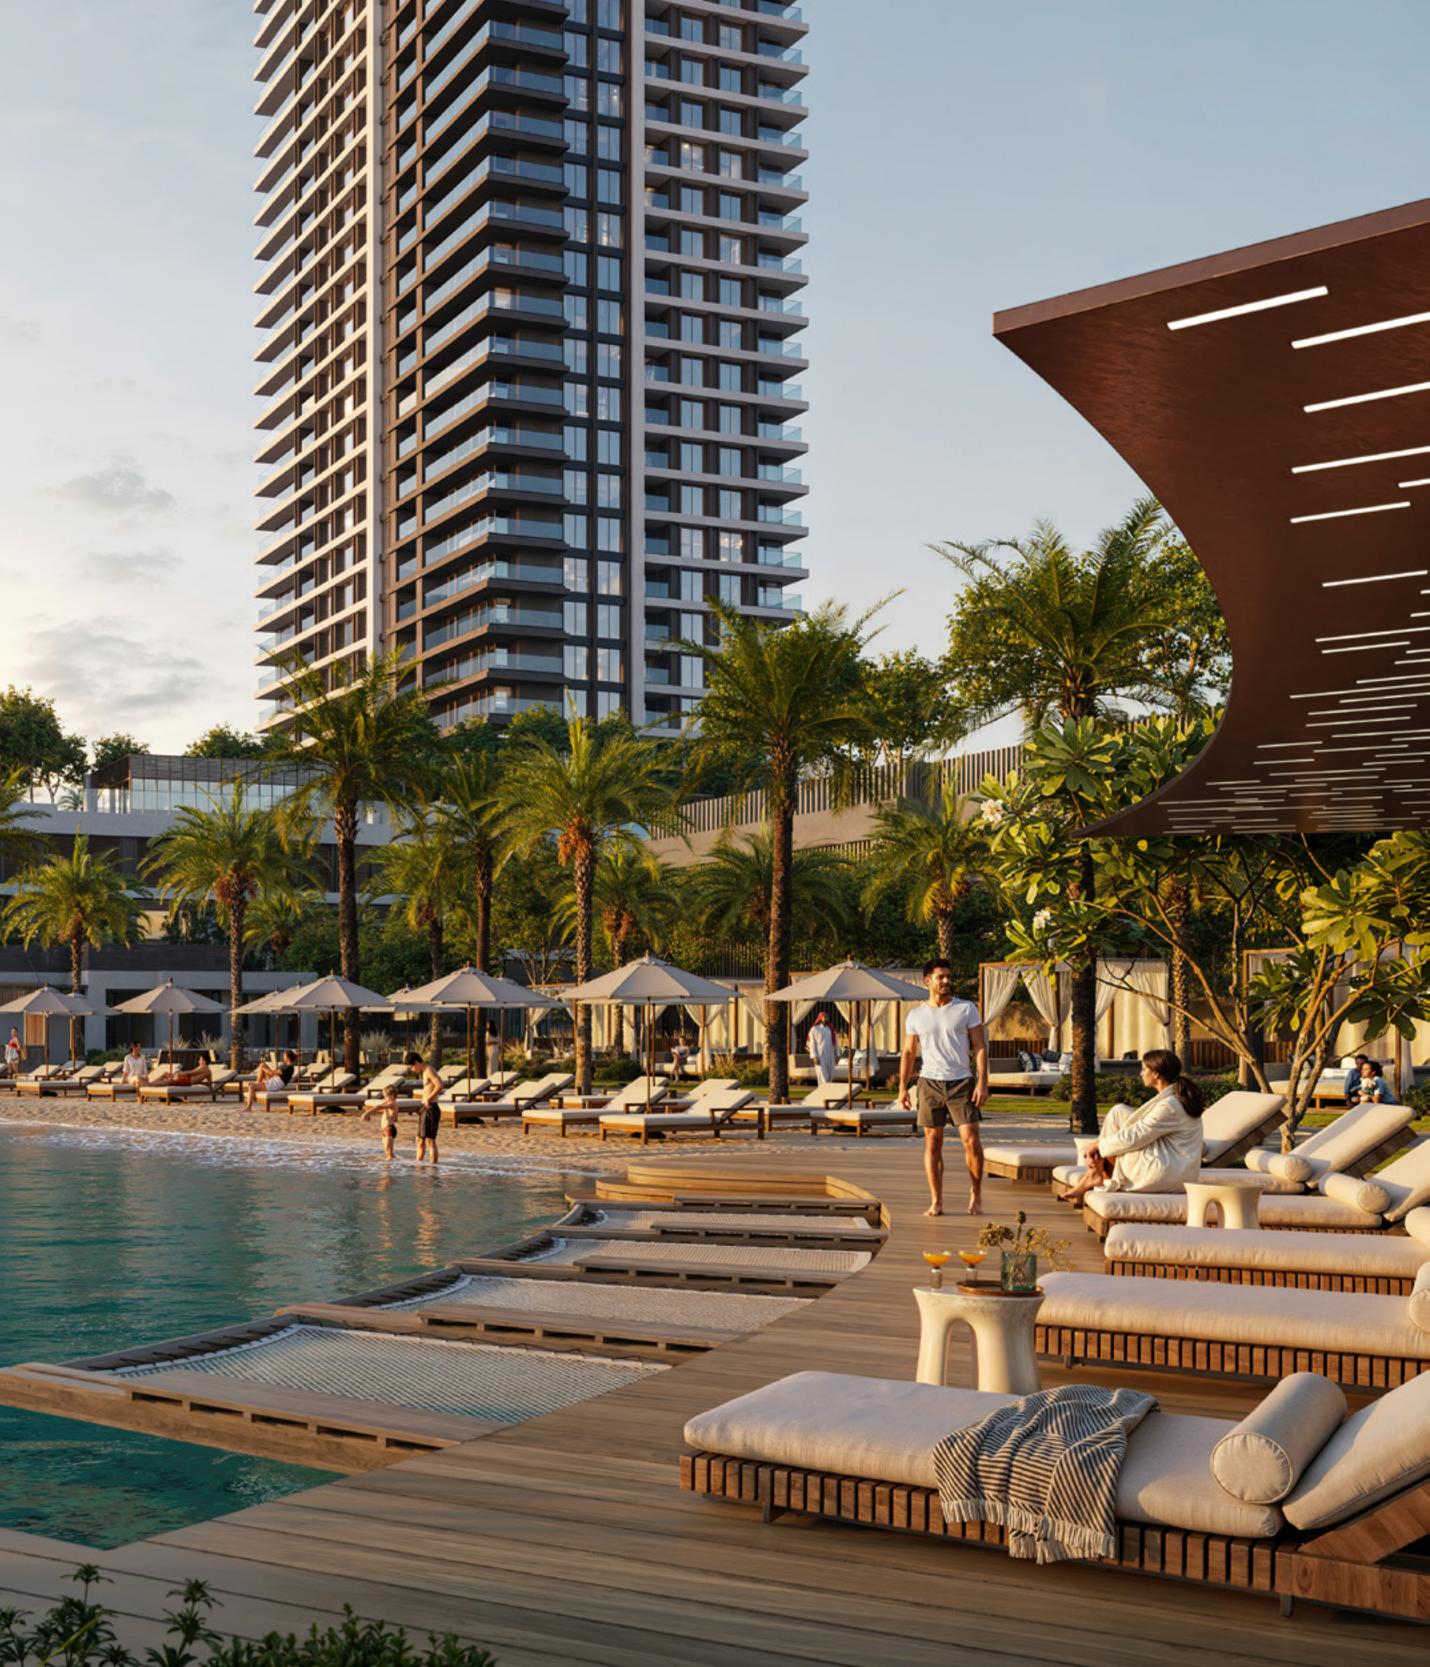

# Exceptional Lifestyle

At Palace Residences Creek Blue, luxury extends beyond your front door. Enjoy secure parking, a glass-enclosed fitness pavilion with pool views, and a beautifully landscaped podium with direct access to the waterfront promenade offering a seamless connection to vibrant waterfront living.

Glass Pavilion Gym with Pool Views

Multipurpose & Games Room

Adults' & Kids' Pools

BBQ Areas

### NEARBY ATTRACTIONS Central Park

The heart of island living, Dubai Creek Harbour's Central Park offers residents a tranquil refuge to unwind, first-class amenities to enjoy, and wide-open spaces to discover. With a total area of six football fields, Dubai's Central Park is one of the largest parks in the emirate and offers a variety of activities for the whole family.

Kids Play Area

Skating Areas

Lawn Amphitheatre

Splash Pad Fitness Plaza

Dog Park