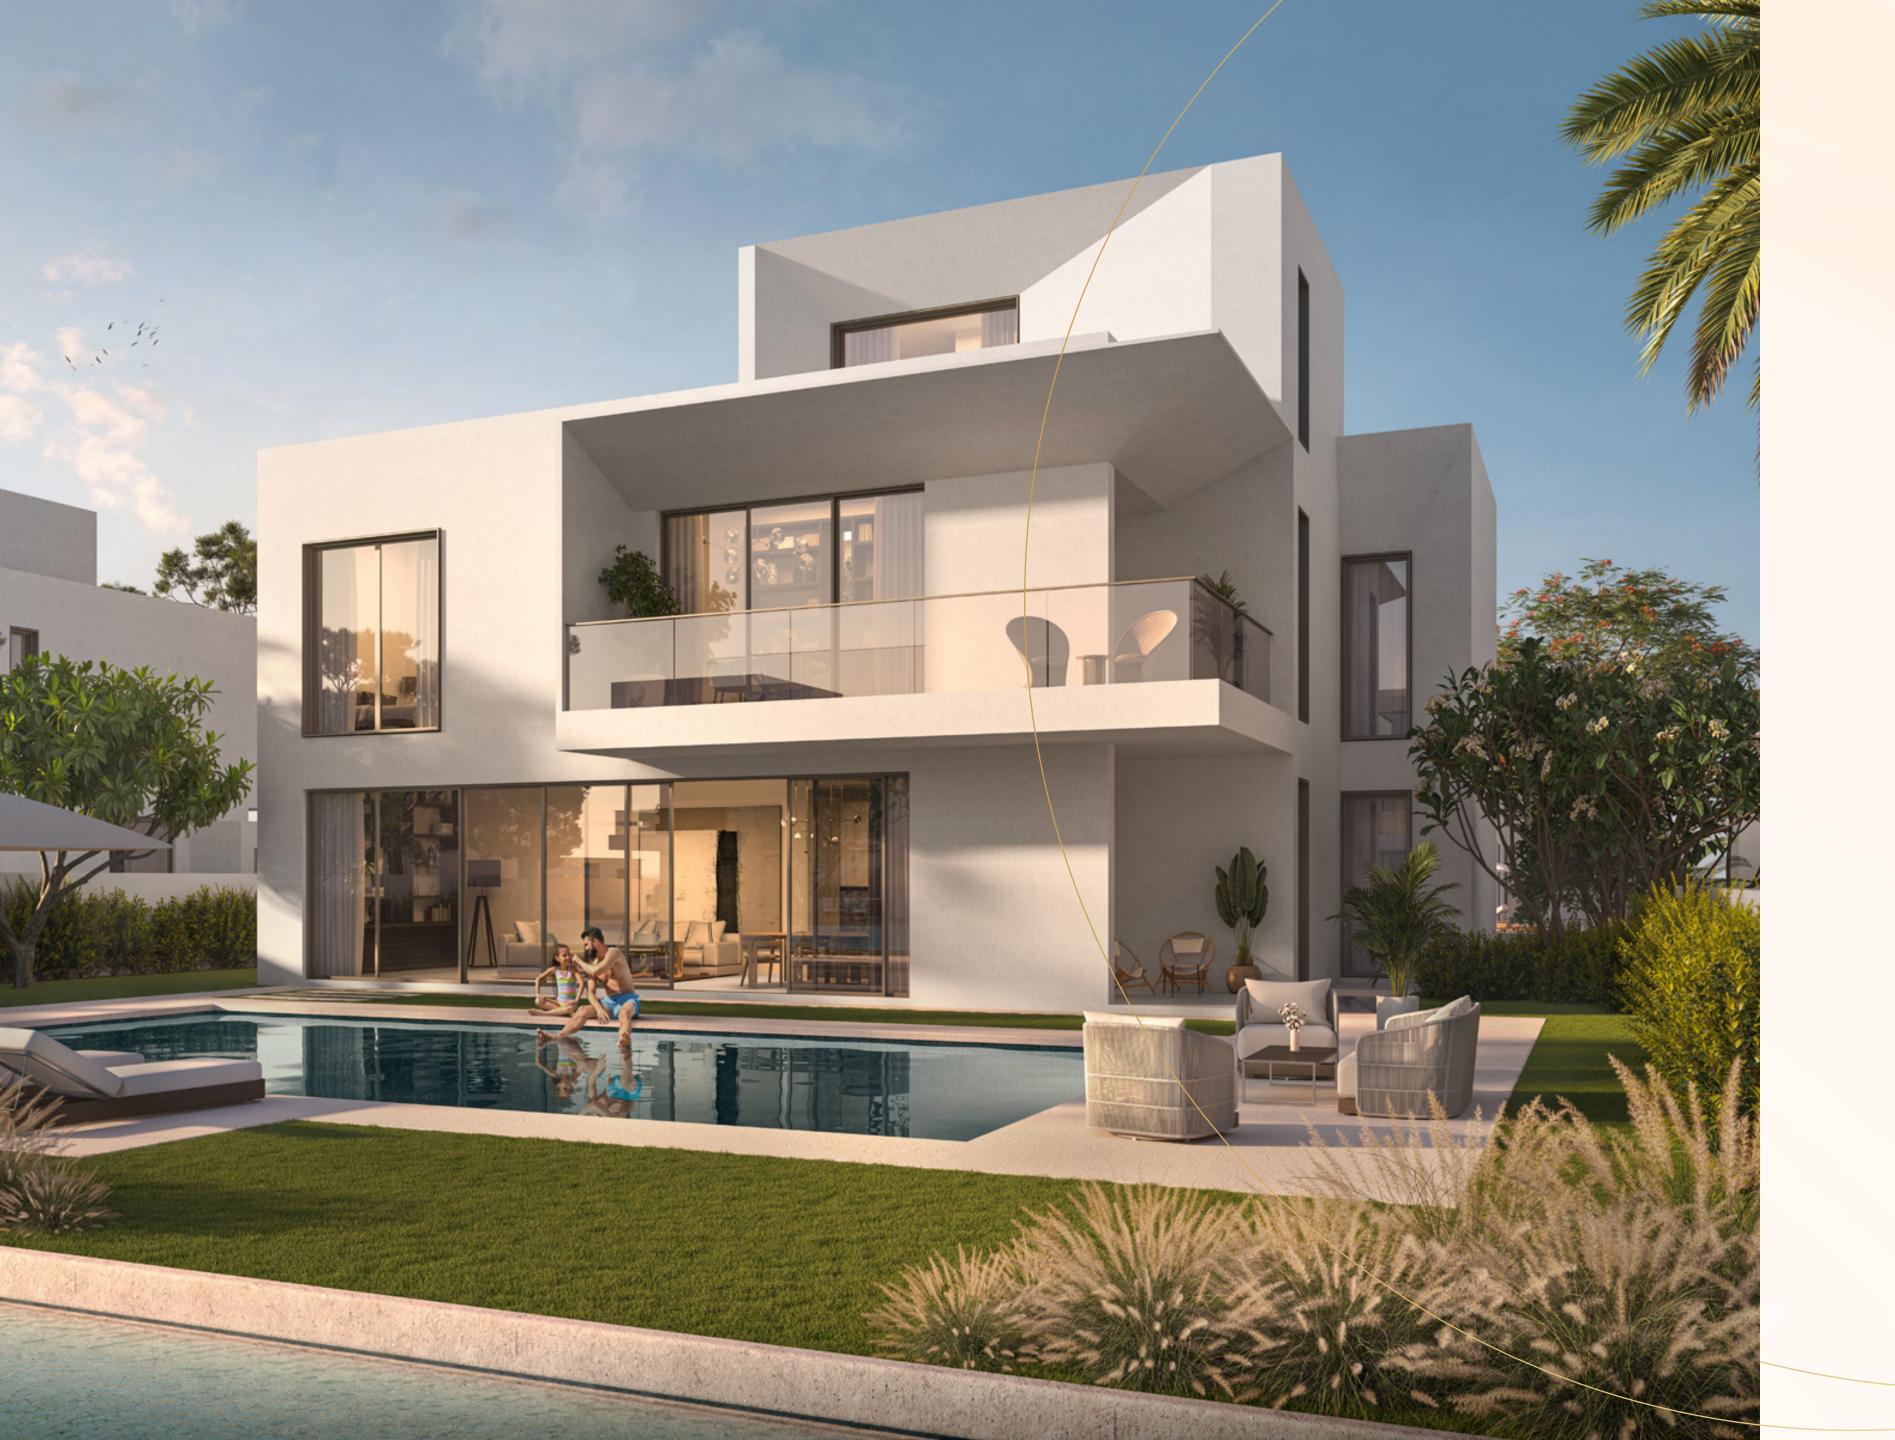

### Design Grandeur

Palmiera 2 showcases an architectural mastery in every 4-bedroom villa, combining upward elegance with functional basement levels. The design offers open floor plans for unrestricted movement and views, where every corner, from the vast family areas to the dual-concept kitchens, is a celebration of luxurious living.

### Exquisite Exteriors

Set within Dubai's prestigious The Oasis,
Palmiera 2 presents a selection of villas, each
offering layouts with distinct façade styles.
The generous plots provide a blank canvas for
homeowners to craft their personal outdoor
sanctuaries and landscaping wonders.

### Interior Opulence

The interiors of Palmiera 2 are a symphony of light and luxury. Expansive, naturally lit living and dining areas seamlessly connect the indoors with the outdoors. The heart of each home, the kitchen, is a perfect blend of functionality and elegance, while the spacious bedrooms offer a tranquil haven, with a thoughtful use of materials and colours that cater to both comfort and personal style.