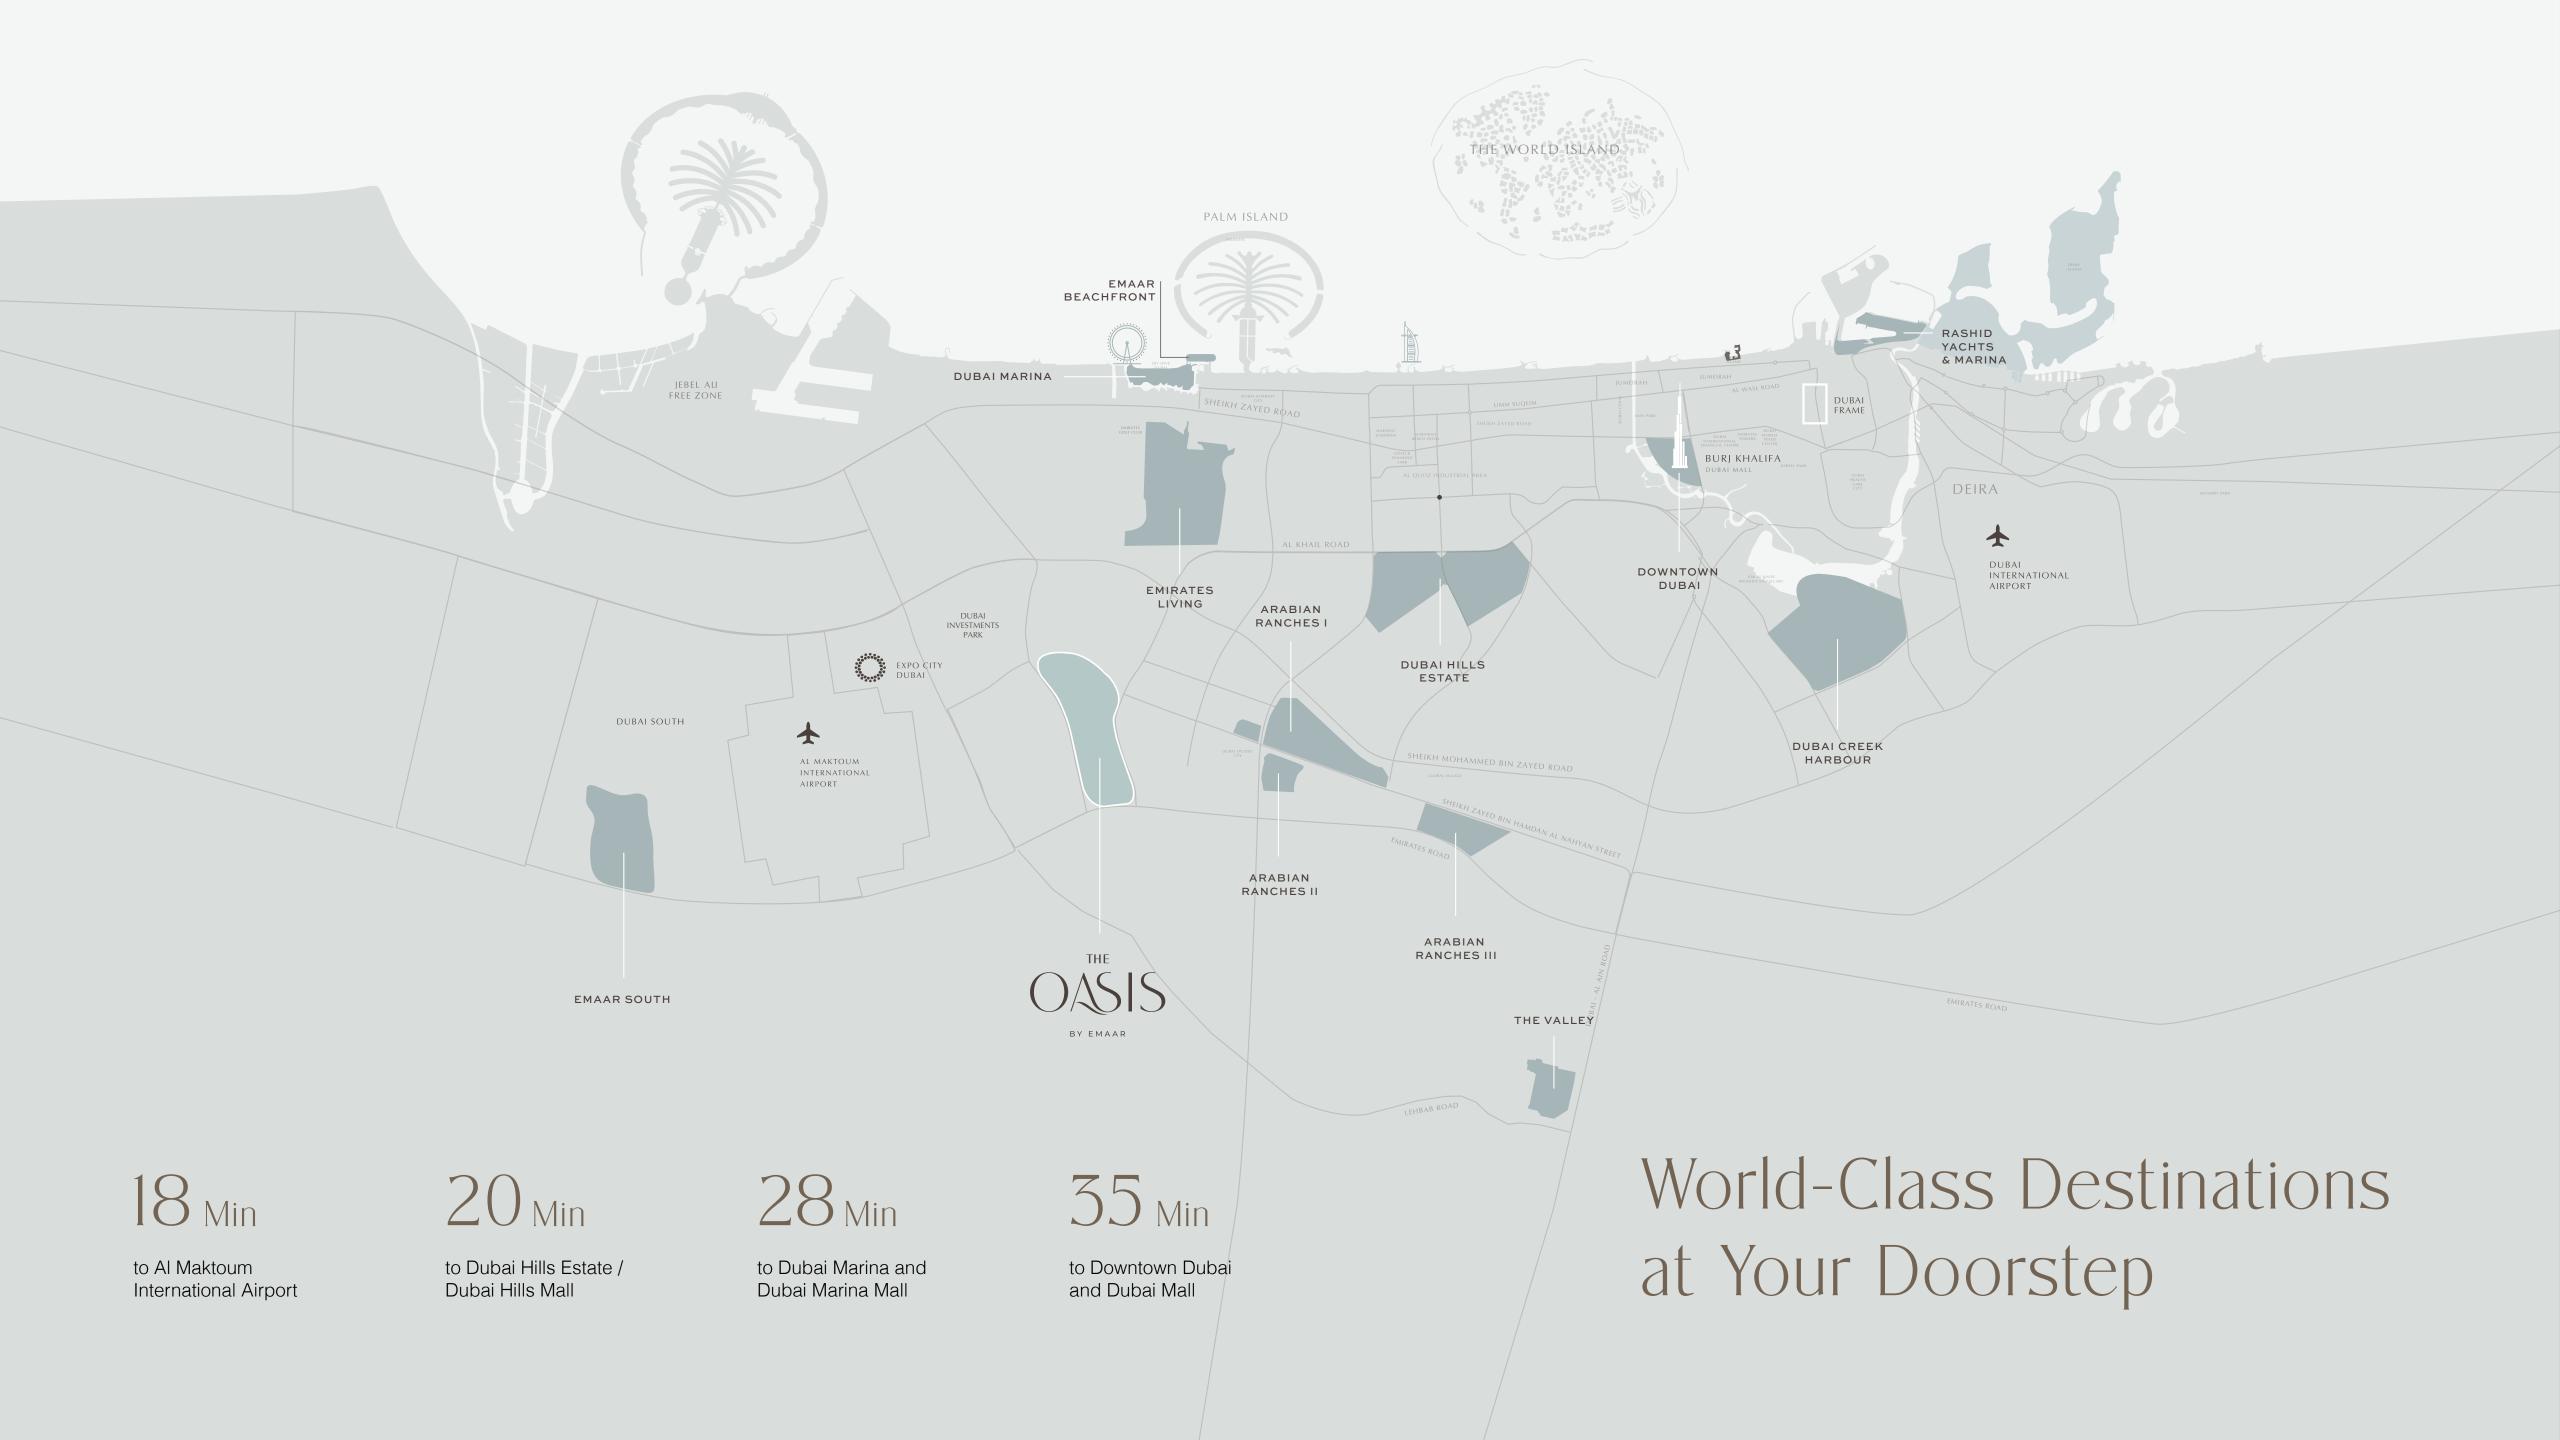

# The New Pinnacle of Luxury Living

The Oasis is located in the southeast of Dubai's vibrant core that is quickly becoming a symbol of luxury living. The scenic area, once known for its tranquil landscapes and equestrian prowess, is now being redefined by an increasing number of opulent developments elevating Dubai's standing in luxury real estate landscape.