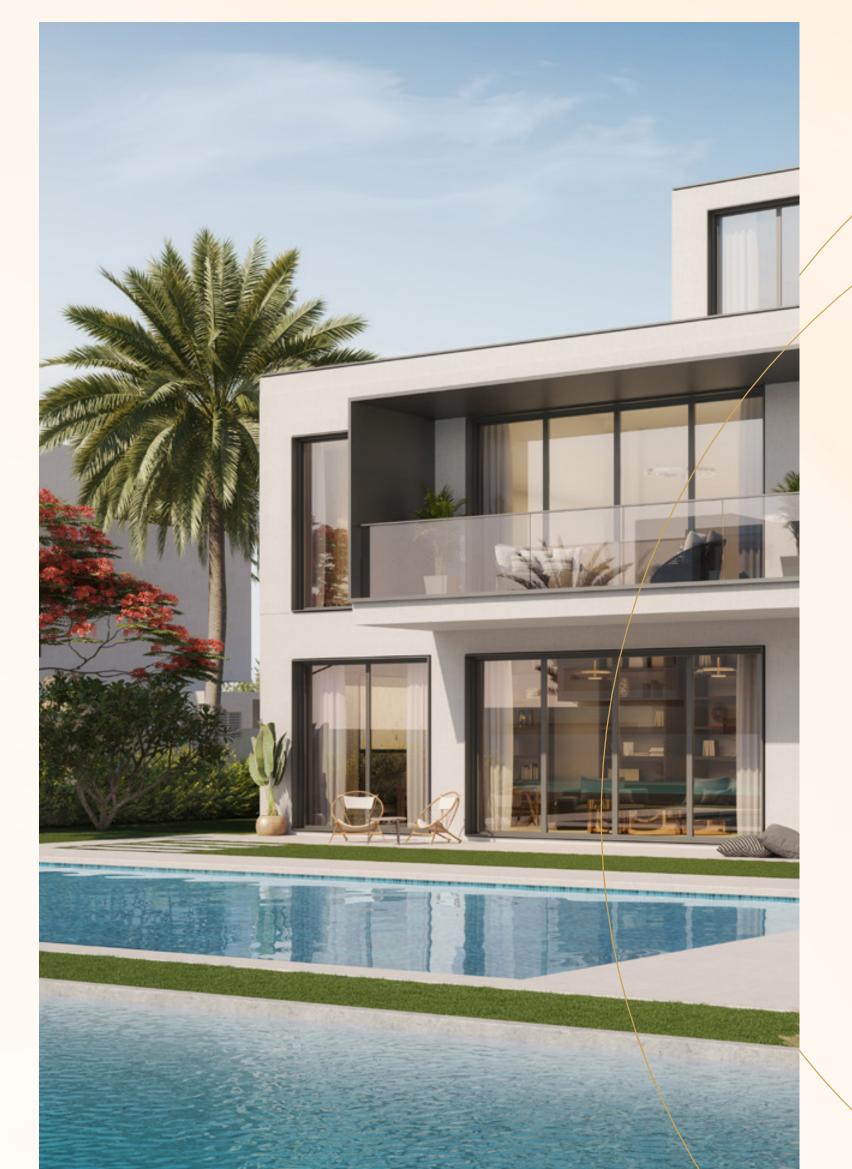

### Exquisite Exteriors

Set within Dubai's prestigious The Oasis,
Palmiera 2 presents a selection of villas, each
offering layouts with distinct façade styles.
The generous plots provide a blank canvas for
homeowners to craft their personal outdoor
sanctuaries and landscaping wonders.

### Interior Opulence

The interiors of Palmiera 2 are a symphony of light and luxury. Expansive, naturally lit living and dining areas seamlessly connect the indoors with the outdoors. The heart of each home, the kitchen, is a perfect blend of functionality and elegance, while the spacious bedrooms offer a tranquil haven, with a thoughtful use of materials and colours that cater to both comfort and personal style.