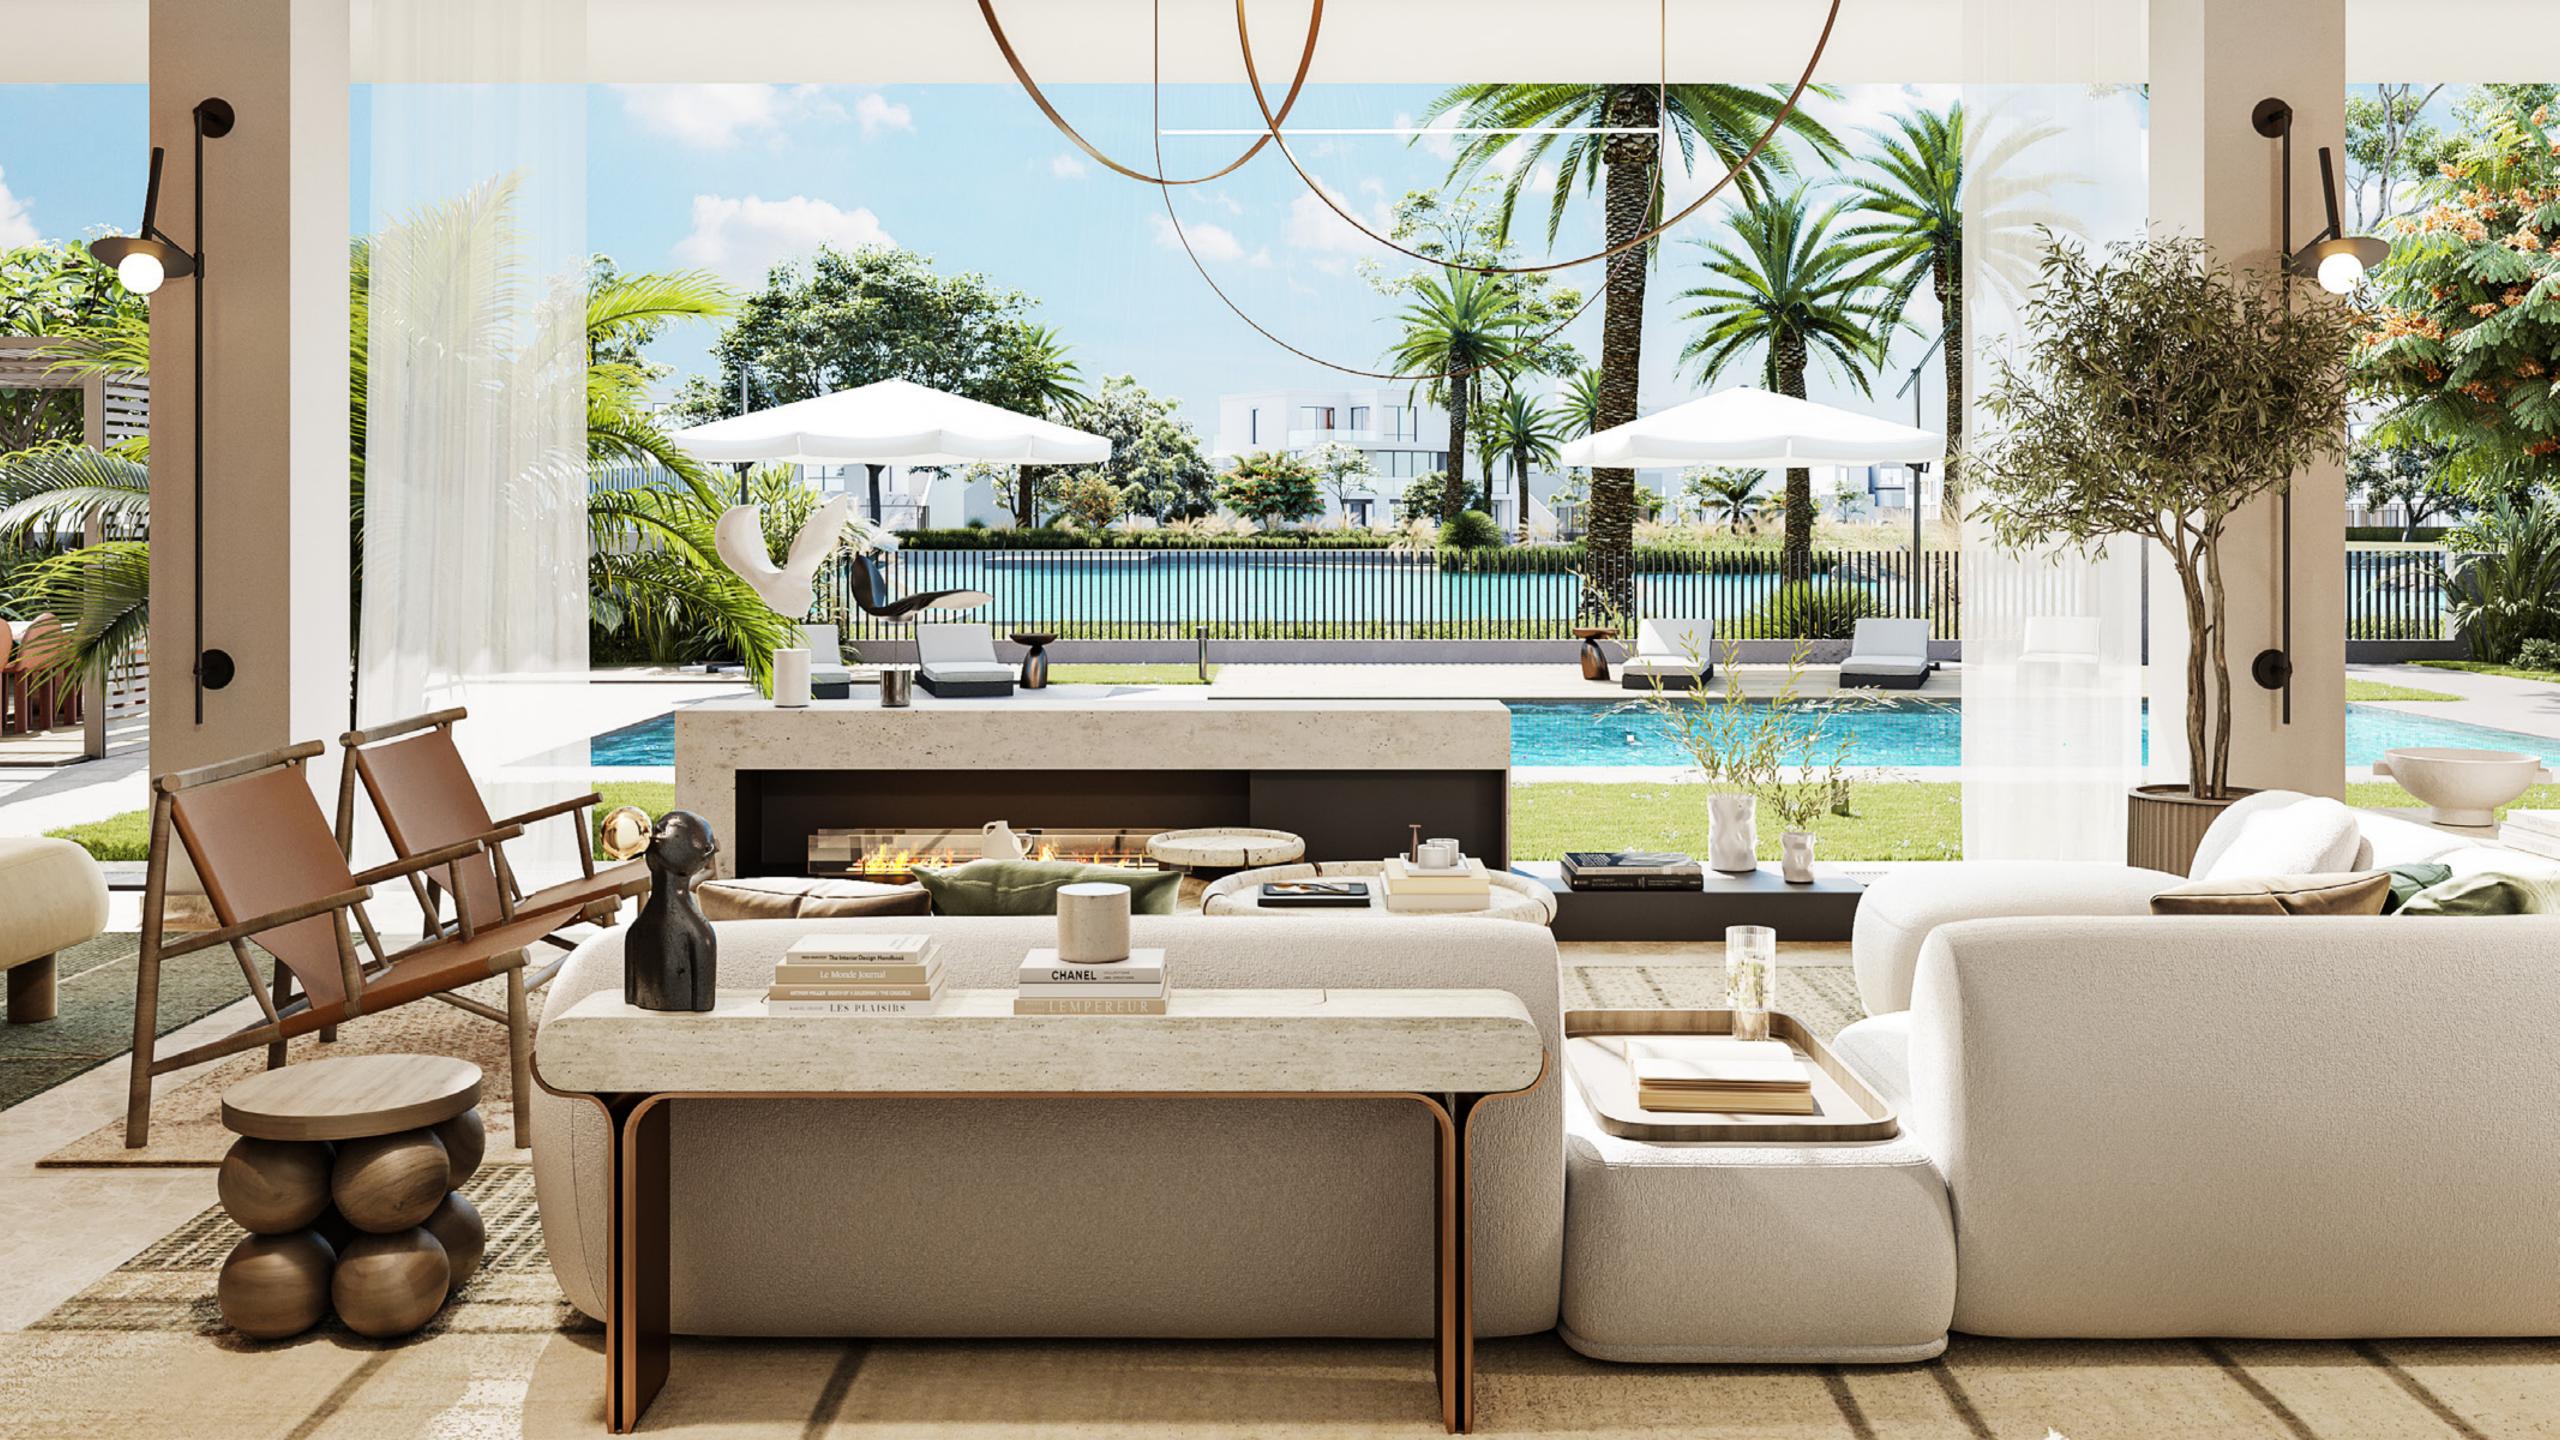

### Interior Opulence

The interiors of Palmiera 2 are a symphony of light and luxury. Expansive, naturally lit living and dining areas seamlessly connect the indoors with the outdoors. The heart of each home, the kitchen, is a perfect blend of functionality and elegance, while the spacious bedrooms offer a tranquil haven, with a thoughtful use of materials and colours that cater to both comfort and personal style.

#### Resident Clubhouses

Palmiera 2's two resident clubhouses are designed for both relaxation and recreation with a diverse range of amenities to suit every mood and occasion.

#### Indoor Multi-purpose Room

Strategically placed, the indoor multi-purpose room it provides sweeping views of the tranquil pool and verdant landscapes.