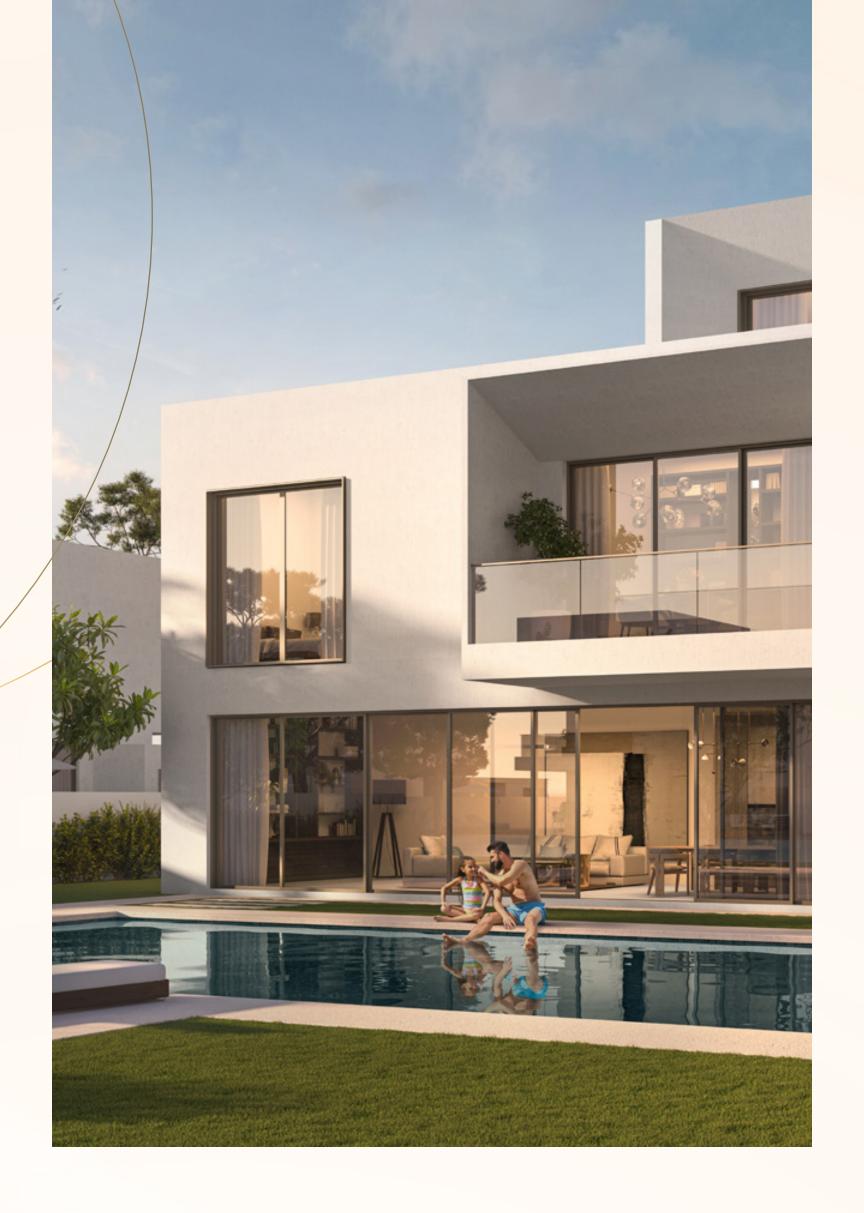

### Design Grandeur

Palmiera 2 showcases an architectural mastery in every 4-bedroom villa, combining upward elegance with functional basement levels. The design offers open floor plans for unrestricted movement and views, where every corner, from the vast family areas to the dual-concept kitchens, is a celebration of luxurious living.

### Exquisite Exteriors

Set within Dubai's prestigious The Oasis,
Palmiera 2 presents a selection of villas, each
offering layouts with distinct façade styles.
The generous plots provide a blank canvas for
homeowners to craft their personal outdoor
sanctuaries and landscaping wonders.

### Interior Opulence

The interiors of Palmiera 2 are a symphony of light and luxury. Expansive, naturally lit living and dining areas seamlessly connect the indoors with the outdoors. The heart of each home, the kitchen, is a perfect blend of functionality and elegance, while the spacious bedrooms offer a tranquil haven, with a thoughtful use of materials and colours that cater to both comfort and personal style.