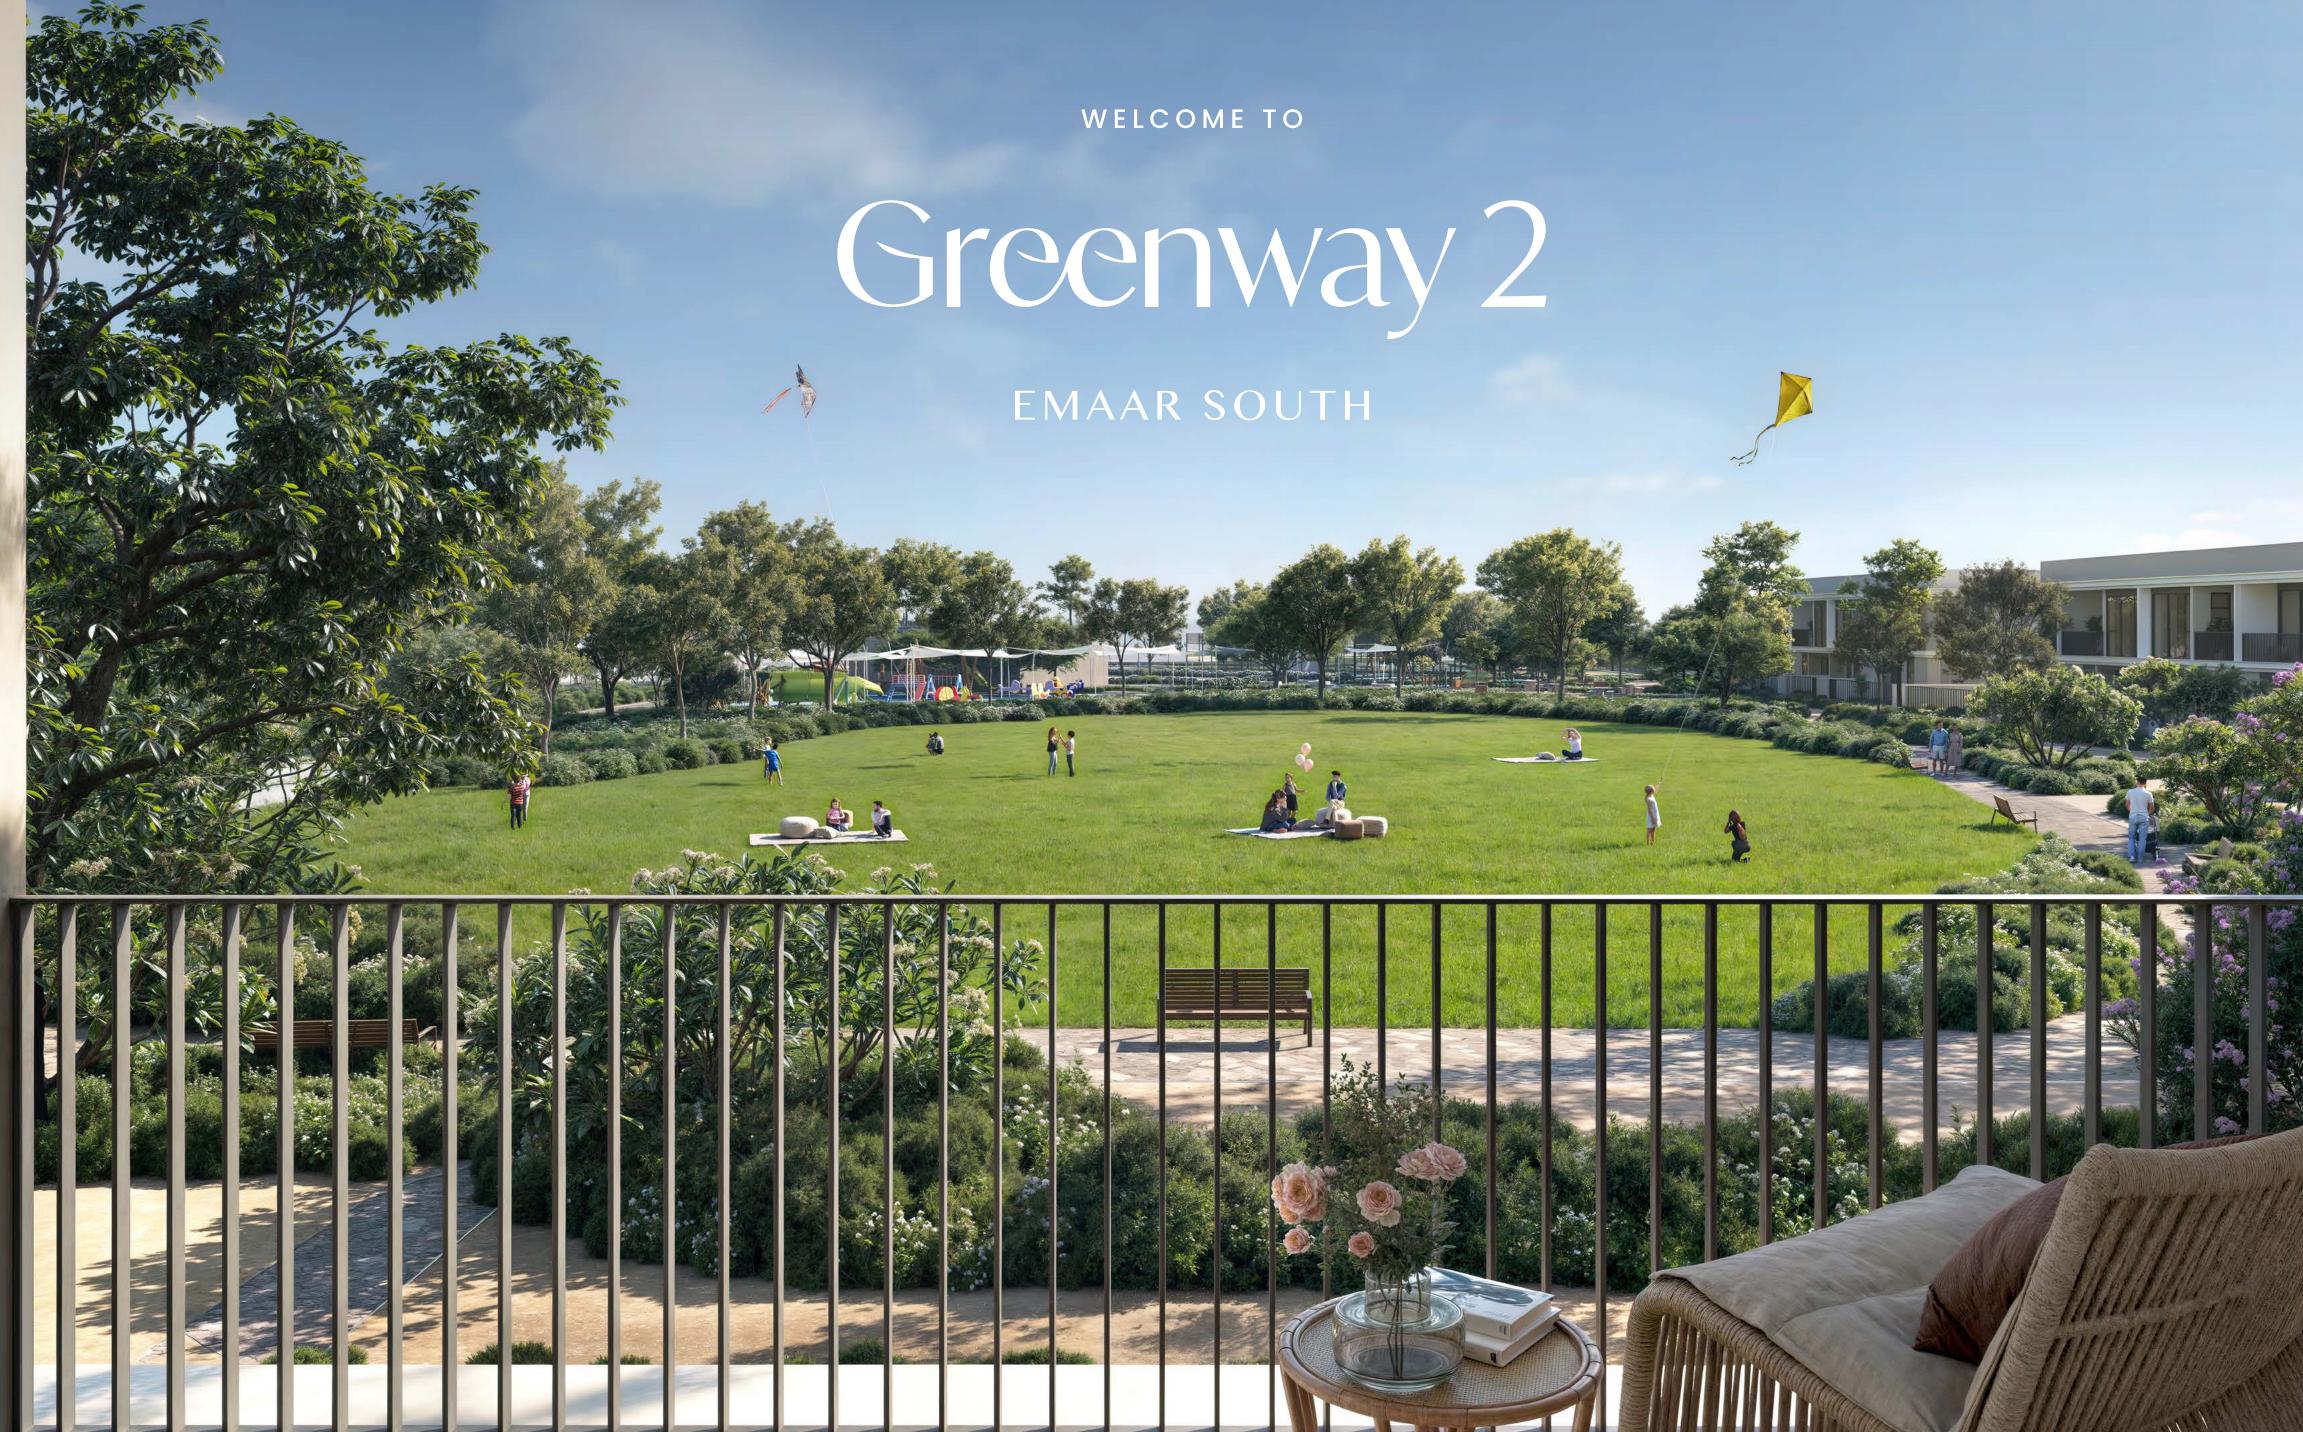

# Greenway 2



EMAAR SOUTH







Your Gateway to an Inspired Life





### Emaar South

### Perfectly Positioned

### O7 Mins

Drive to Al Maktoum Int' Airport

### 20 Mins

Drive to Dubai Marina

### 10 Mins

Drive to Expo City Dubai

### 30 Mins

Drive to Downtown Dubai

### 50 Mins

Drive to Abu Dhabi

















### Convenience at your doorstep



# Heart of the community



### A haven to relax & explore

### A place to gather & grow







### Refined Golf Estate Living

Nestled in the vibrant heart of Dubai, Greenway 2 presents an opportunity to experience unparalleled golf-estate lifestyle in an exclusive gated community.



Community Park





Linear 18-Hole Championship Golf Course

Community Centre



Dining Destinations





### A Modern Haven

This is where contemporary design meets the warmth of a home. Townhouses which are gracefully arranged in clusters of two, exuding modern luxury. While the exteriors mirror the dynamic spirit of Dubai, the interiors evoke a deep sense of tranquility and connection to nature.





### AMENITIES TYPES



Utilities

#### ◇ 3 Bedroom Unit