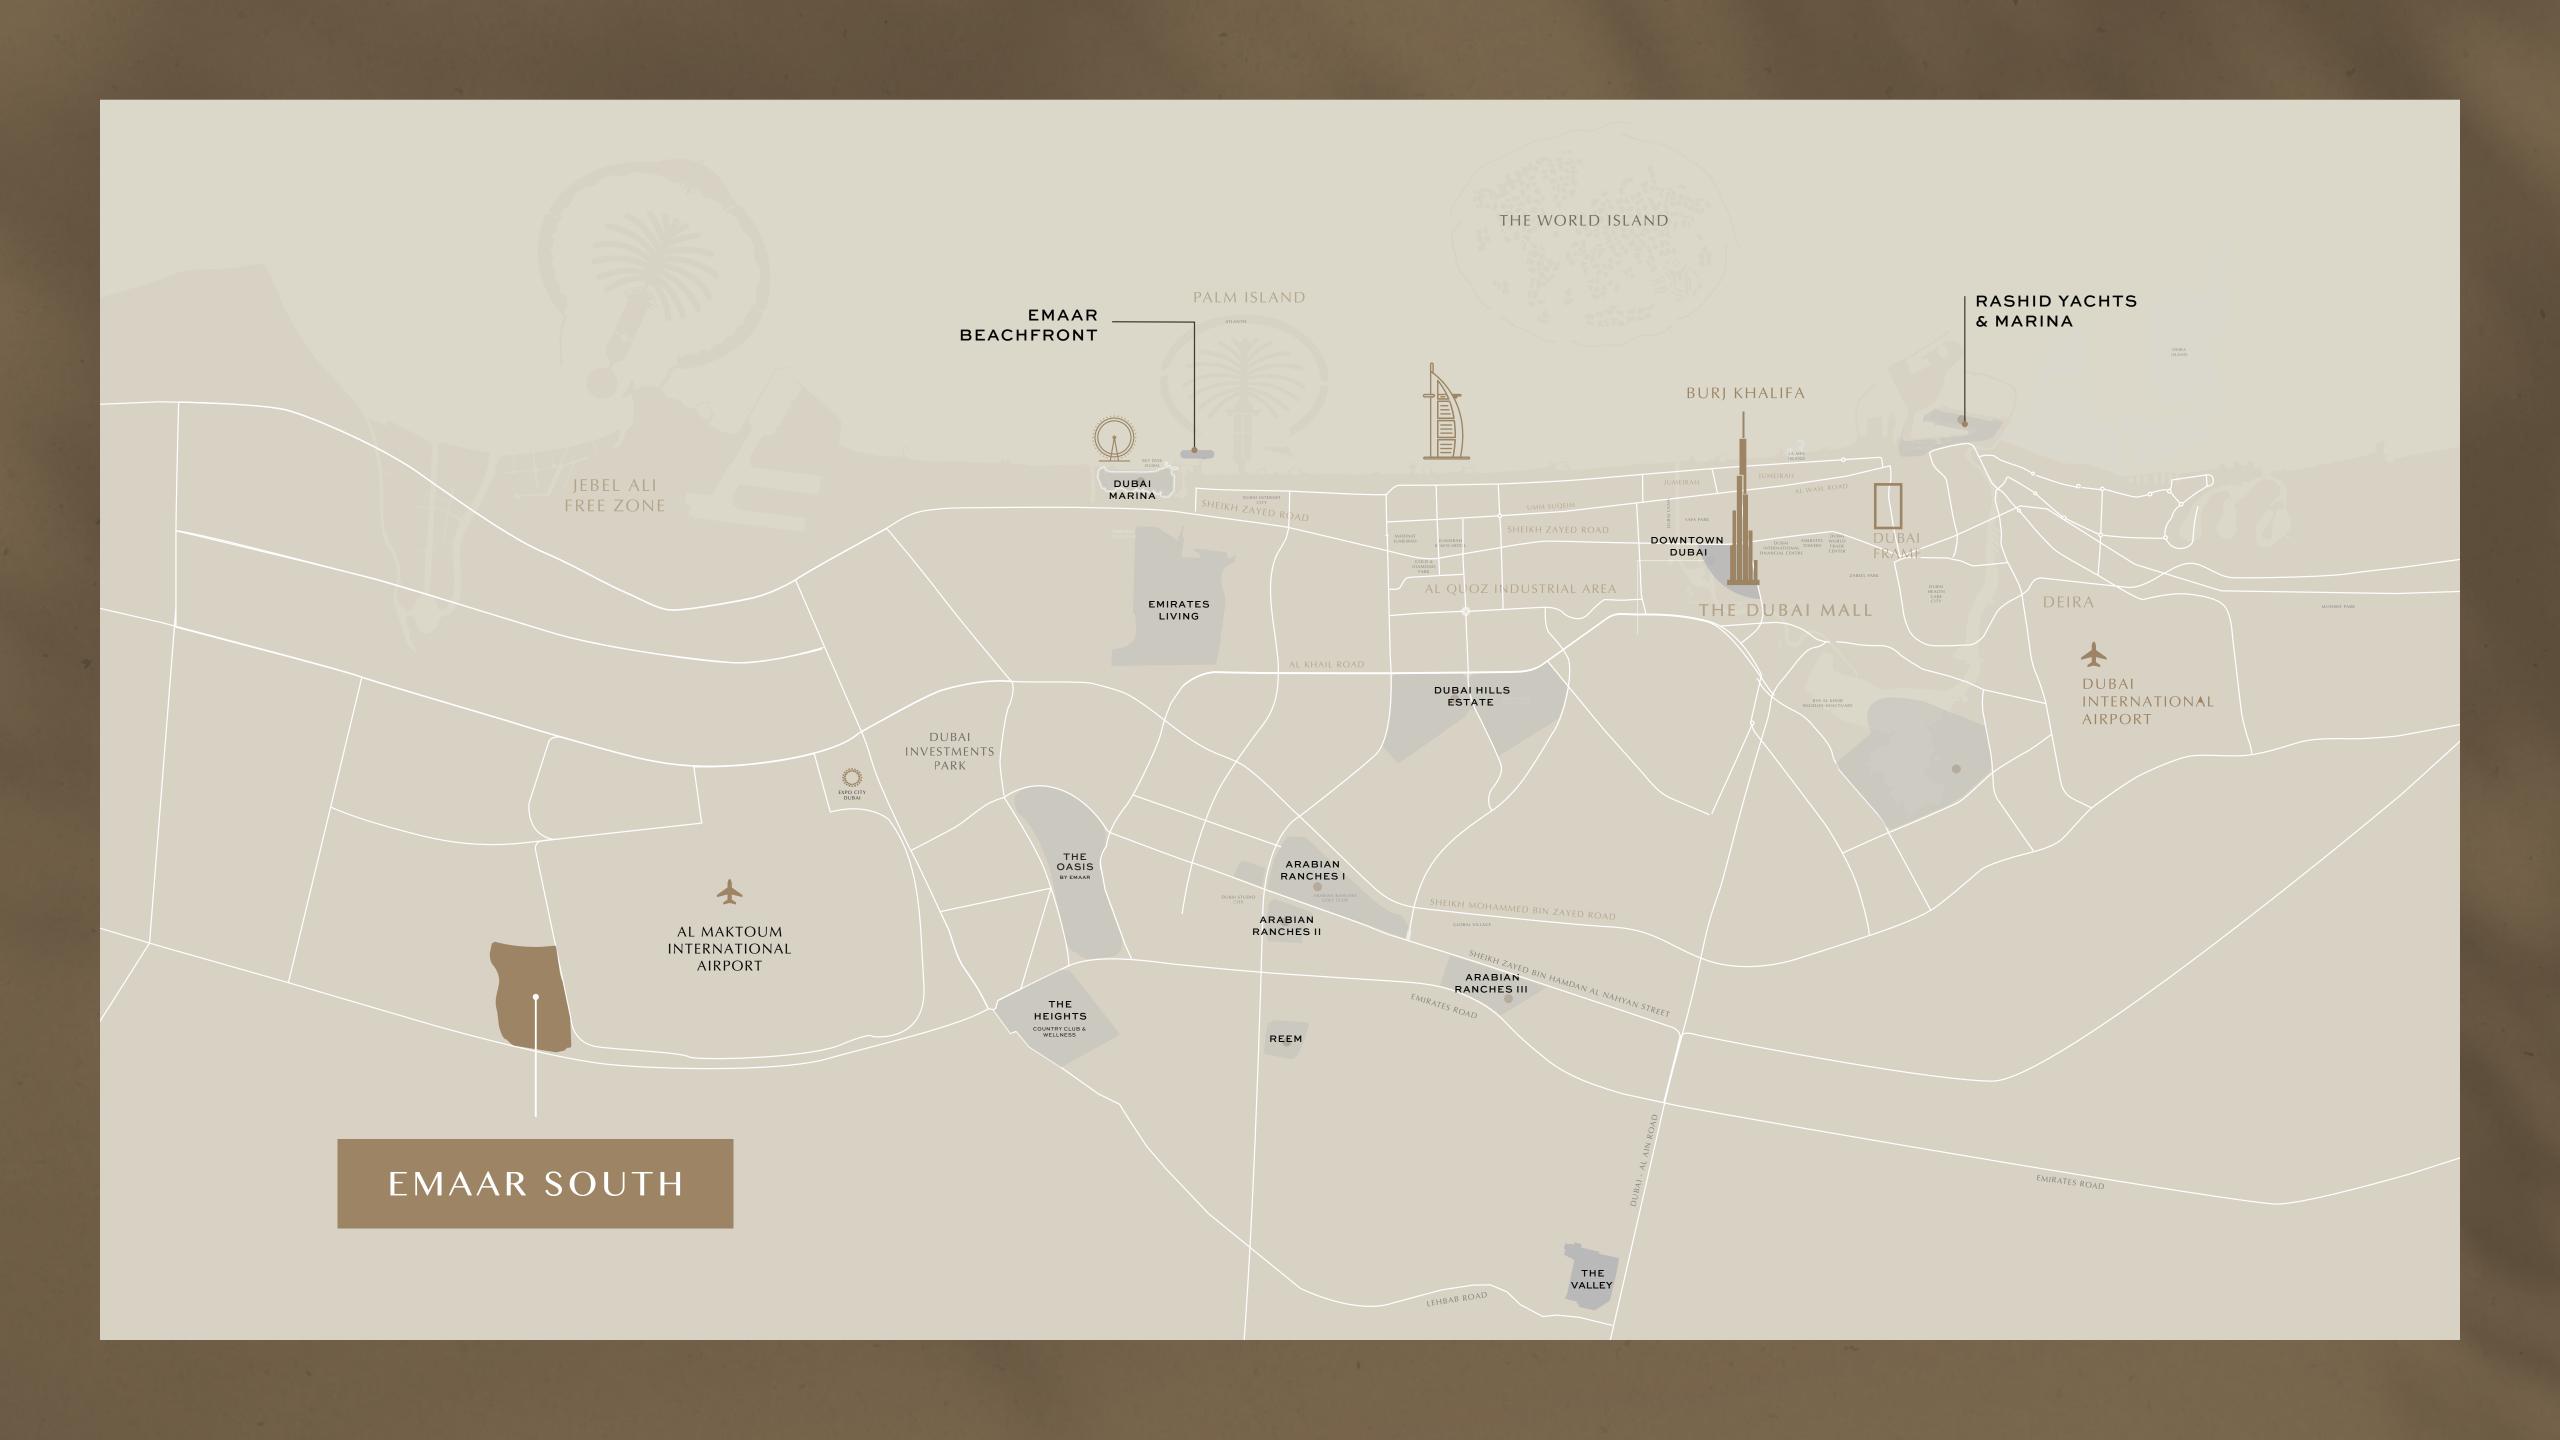

### Perfectly Positioned

### O7 Mins

Drive to Al Maktoum Int' Airport

### 20 Mins

Drive to Dubai Marina

### 10 Mins

Drive to Expo City Dubai

### 30 Mins

Drive to Downtown Dubai

### 50 Mins

Drive to Abu Dhabi

### Convenience at your doorstep